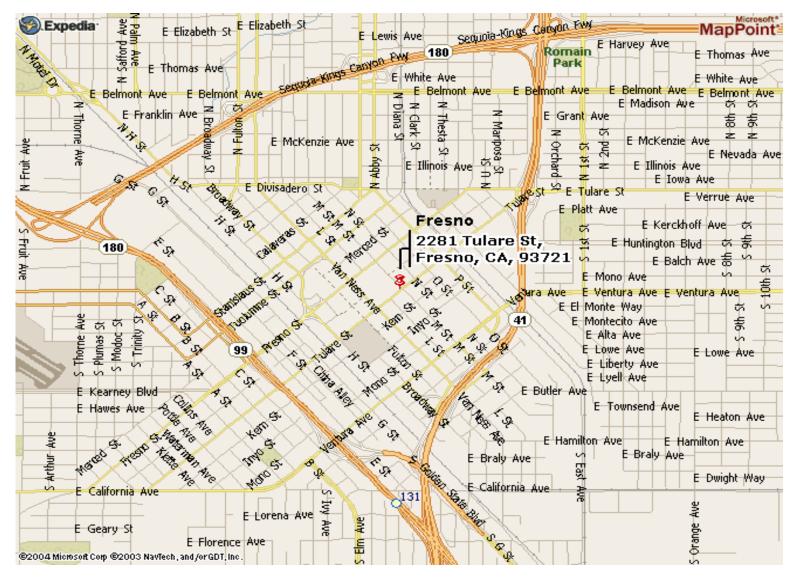

## FRESNO COUNTY PLANNING COMMISSION

The Fresno County Hall of Records, Third Floor – Room 301 2281 Tulare Street (northwest corner of Tulare Street & M Street)

## **DIRECTIONS:**

From Highway 99 go northeast on Fresno Street, turn southeast on "M" Street to Tulare Street (see Parking below). Enter the Hall of Records through the double doors facing the northwest corner of Tulare Street and M Street. Upon entering turn right and down the hall you will see the elevator and take that to the third floor. Upon exiting the elevator on the third floor turn left, go to the end of the hallway, turn right, there you will see the double doors to Room 301.

## **PARKING:**

Metered street parking is available and an underground parking garage (hourly and daily rates) is available at the northeast corner of Tulare Street and Van Ness Avenue.