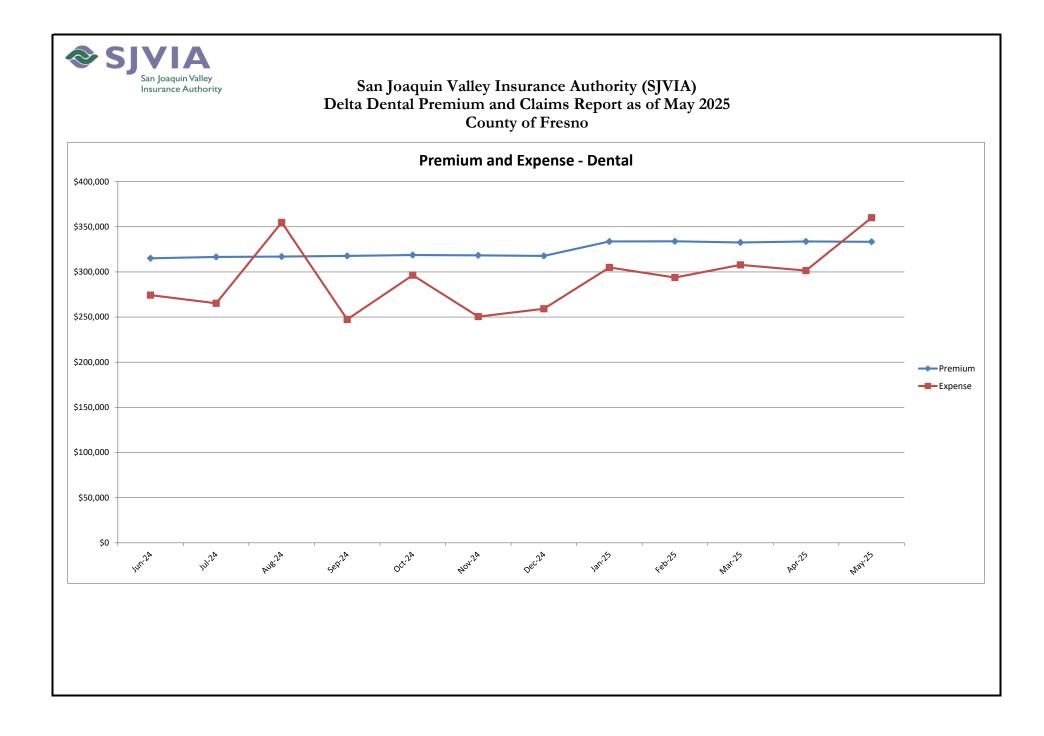

## San Joaquin Valley Insurance Authority (SJVIA) Delta Dental Premium and Claims Report as of May 2025 County of Fresno

| MONTH-YEAR           | ENROLLED | FUNDING/<br>PREMIUM | PAID CLAIMS | DELTA ADMIN | TOTAL EXPENSE | SURPLUS / (DEFICIT) | TOTAL EXPENSE<br>LOSS RATIO |
|----------------------|----------|---------------------|-------------|-------------|---------------|---------------------|-----------------------------|
| Jun-23               | 4,826    | \$291,083           | \$271,392   | \$18,677    | \$290,068     | \$1,015             | 99.65%                      |
| Jul-23               | 4,851    | \$292,446           | \$188,823   | \$18,773    | \$207,597     | \$84,850            | 70.99%                      |
| Aug-23               | 4,834    | \$291,573           | \$279,538   | \$18,708    | \$298,246     | -\$6,672            | 102.29%                     |
| Sep-23               | 4,834    | \$291,489           | \$196,615   | \$18,708    | \$215,323     | \$76,166            | 73.87%                      |
| Oct-23               | 4,819    | \$290,112           | \$233,684   | \$18,650    | \$252,333     | \$37,779            | 86.98%                      |
| Nov-23               | 4,893    | \$294,711           | \$264,271   | \$18,936    | \$283,207     | \$11,504            | 96.10%                      |
| Dec-23               | 4,914    | \$295,849           | \$192,877   | \$19,017    | \$211,895     | \$83,954            | 71.62%                      |
| Jan-24               | 5,095    | \$309,716           | \$193,048   | \$22,418    | \$215,466     | \$94,250            | 69.57%                      |
| Feb-24               | 5,091    | \$309,496           | \$278,882   | \$22,400    |               | \$8,214             | 97.35%                      |
| Mar-24               | 5,062    | \$353,918           | \$245,645   | \$22,273    | \$267,918     | \$86,001            | 75.70%                      |
| Apr-24               | 5,077    | \$309,394           | \$236,683   | \$22,339    | \$259,022     | \$50,371            | 83.72%                      |
| May-24               | 5,100    | \$311,408           | \$305,964   | \$22,440    | \$328,404     | -\$16,996           | 105.46%                     |
| Jun-24               | 5,158    | \$315,027           | \$251,584   | \$22,695    | \$274,279     | \$40,748            | 87.07%                      |
| Jul-24               | 5,188    | \$316,592           | \$242,393   | \$22,827    | \$265,220     | \$51,371            | 83.77%                      |
| Aug-24               | 5,187    | \$316,967           | \$331,922   | \$22,823    | \$354,745     | -\$37,777           | 111.92%                     |
| Sep-24               | 5,203    | \$317,674           | \$224,450   | \$22,893    | \$247,343     | \$70,331            | 77.86%                      |
| Oct-24               | 5,222    | \$318,693           | \$273,425   | \$22,977    | \$296,402     | \$22,292            | 93.01%                      |
| Nov-24               | 5,213    | \$318,262           | \$227,538   | \$22,937    | \$250,476     | \$67,787            | 78.70%                      |
| Dec-24               | 5,202    | \$317,716           | \$236,208   | \$22,889    | \$259,097     | \$58,619            | 81.55%                      |
| Jan-25               | 5,385    | \$333,689           | \$281,180   | \$23,694    | \$304,874     | \$28,814            | 91.36%                      |
| Feb-25               | 5,380    | \$333,873           | \$270,121   | \$23,672    | \$293,793     | \$40,080            | 88.00%                      |
| Mar-25               | 5,366    | \$332,511           | \$284,151   | \$23,610    | \$307,762     | \$24,749            | 92.56%                      |
| Apr-25               | 5,368    | \$333,658           | \$277,871   | \$23,619    | \$301,491     | \$32,168            | 90.36%                      |
| May-25               | 5,358    | \$333,300           | \$336,416   | \$23,575    | \$359,991     | -\$26,692           | 108.01%                     |
| 2022                 | 4,628    | \$3,350,615         | \$2,638,106 | \$214,928   | \$2,853,034   | \$497,581           | 85.15%                      |
| 2023                 | 4,818    | \$3,468,153         | \$2,772,137 | \$223,748   | \$2,995,885   | \$472,269           | 86.38%                      |
| 2024                 | 5,150    | \$3,814,863         | \$3,047,742 | \$271,911   | \$3,319,653   | \$495,210           | 87.02%                      |
| 2025 YTD             | 5,371    | \$1,667,030         | \$1,449,740 | \$118,171   | \$1,567,910   | \$99,120            | 94.05%                      |
| Current<br>12 Months | 5,269    | \$3,887,961         | \$3,237,259 | \$278,212   | \$3,515,471   | \$372,490           | 90.42%                      |

### Data Sources: Delta Dental Financial Report Package, MyWorkplace

Note:

1. The number of primary enrollees may change to include retroactive additions and/or deletions in eligibility.

2. Delta Admin Fee: Effective 1/1/2024 through 12/31/2026 the Dental PPO ASO fee is \$4.40