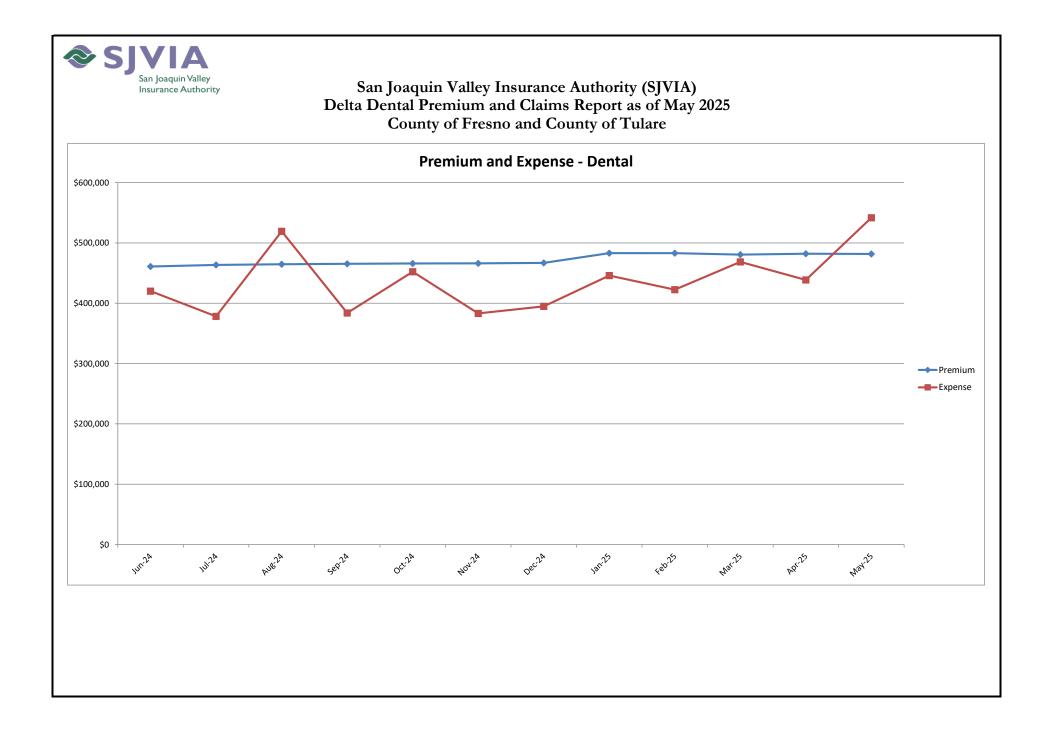

## San Joaquin Valley Insurance Authority (SJVIA) Delta Dental Premium and Claims Report as of May 2025 County of Fresno and County of Tulare

| MONTH-YEAR           | ENROLLED | FUNDING/<br>PREMIUM | PAID CLAIMS | DELTA ADMIN | TOTAL EXPENSE | SURPLUS / (DEFICIT) | TOTAL EXPENSE<br>LOSS RATIO |
|----------------------|----------|---------------------|-------------|-------------|---------------|---------------------|-----------------------------|
| Jun-23               | 7,572    | \$416,059           | \$374,634   | \$29,304    | \$403,937     | \$12,122            | 97.09%                      |
| Jul-23               | 7,614    | \$418,389           | \$277,575   | \$29,466    | \$307,041     | \$111,348           | 73.39%                      |
| Aug-23               | 7,605    | \$417,760           | \$409,420   | \$29,431    | \$438,852     | -\$21,092           | 105.05%                     |
| Sep-23               | 7,611    | \$417,911           | \$284,580   | \$29,455    | \$314,034     | \$103,877           | 75.14%                      |
| Oct-23               | 7,590    | \$416,533           | \$334,211   | \$29,373    | \$363,585     |                     | 87.29%                      |
| Nov-23               | 7,684    | \$422,253           | \$369,419   | \$29,737    | \$399,156     | \$23,097            | 94.53%                      |
| Dec-23               | 7,729    | \$424,463           | \$286,564   | \$29,911    | \$316,475     | \$107,988           | 74.56%                      |
| Jan-24               | 7,980    | \$454,861           | \$294,721   | \$35,112    | \$329,833     |                     | 72.51%                      |
| Feb-24               | 7,984    | \$454,898           | \$441,363   | \$35,130    | \$476,493     | -\$21,595           | 104.75%                     |
| Mar-24               | 7,960    | \$499,820           | \$386,822   | \$35,024    | \$421,846     | \$77,975            | 84.40%                      |
| Apr-24               | 7,976    | \$455,568           | \$363,852   | \$35,094    | \$398,947     | \$56,621            | 87.57%                      |
| May-24               | 7,998    | \$457,534           | \$466,839   | \$35,191    | \$502,030     |                     | 109.73%                     |
| Jun-24               | 8,044    | \$460,869           | \$384,765   | \$35,394    | \$420,159     |                     | 91.17%                      |
| Jul-24               | 8,094    | \$463,495           | \$342,637   | \$35,614    | \$378,251     | \$85,244            | 81.61%                      |
| Aug-24               | 8,112    | \$464,731           | \$483,537   | \$35,693    | \$519,229     | -\$54,498           | 111.73%                     |
| Sep-24               | 8,123    | \$465,324           | \$348,077   | \$35,741    | \$383,818     | \$81,506            | 82.48%                      |
| Oct-24               | 8,137    | \$465,907           | \$416,319   | \$35,803    | \$452,122     | \$13,785            | 97.04%                      |
| Nov-24               | 8,136    | \$466,218           | \$347,348   | \$35,798    | \$383,146     |                     | 82.18%                      |
| Dec-24               | 8,145    | \$466,838           | \$359,048   | \$35,838    | \$394,886     |                     | 84.59%                      |
| Jan-25               | 8,408    | \$483,071           | \$408,850   | \$36,995    | \$445,845     | \$37,226            | 92.29%                      |
| Feb-25               | 8,396    | \$482,958           | \$385,497   | \$36,942    | \$422,439     | \$60,519            | 87.47%                      |
| Mar-25               | 8,363    | \$480,673           | \$431,797   | \$36,797    | \$468,594     | \$12,078            | 97.49%                      |
| Apr-25               | 8,367    | \$482,173           | \$401,854   | \$36,815    | \$438,669     |                     | 90.98%                      |
| May-25               | 8,360    | \$481,811           | \$504,987   | \$36,784    | \$541,771     | -\$59,960           | 112.44%                     |
| 2022                 | 7,276    | \$4,781,517         | \$3,782,588 | \$337,901   | \$4,120,490   | \$661,028           | 86.18%                      |
| 2023                 | 7,582    | \$4,979,025         | \$4,002,716 | \$352,127   | \$4,354,844   | \$624,181           | 87.46%                      |
| 2024                 | 8,057    | \$5,576,063         | \$4,635,327 | \$425,432   | \$5,060,759   | \$515,304           | 90.76%                      |
| 2025 YTD             | 8,379    | \$2,410,686         | \$2,132,985 | \$184,334   | \$2,317,318   | \$93,368            | 96.13%                      |
| Current<br>12 Months | 8,224    | \$5,664,068         | \$4,814,715 | \$434,214   | \$5,248,929   | \$415,139           | 92.67%                      |

#### Data Sources: Delta Dental Financial Report Package, MyWorkplace

Note:

1. The above figures include all the divisions under the County of Fresno and County of Tulare.

2. The number of primary enrollees may change to include retroactive additions and/or deletions in eligibility.

3. Delta Admin Fee: Effective 1/1/2024 through 12/31/2026 the Dental PPO ASO fee is \$4.40