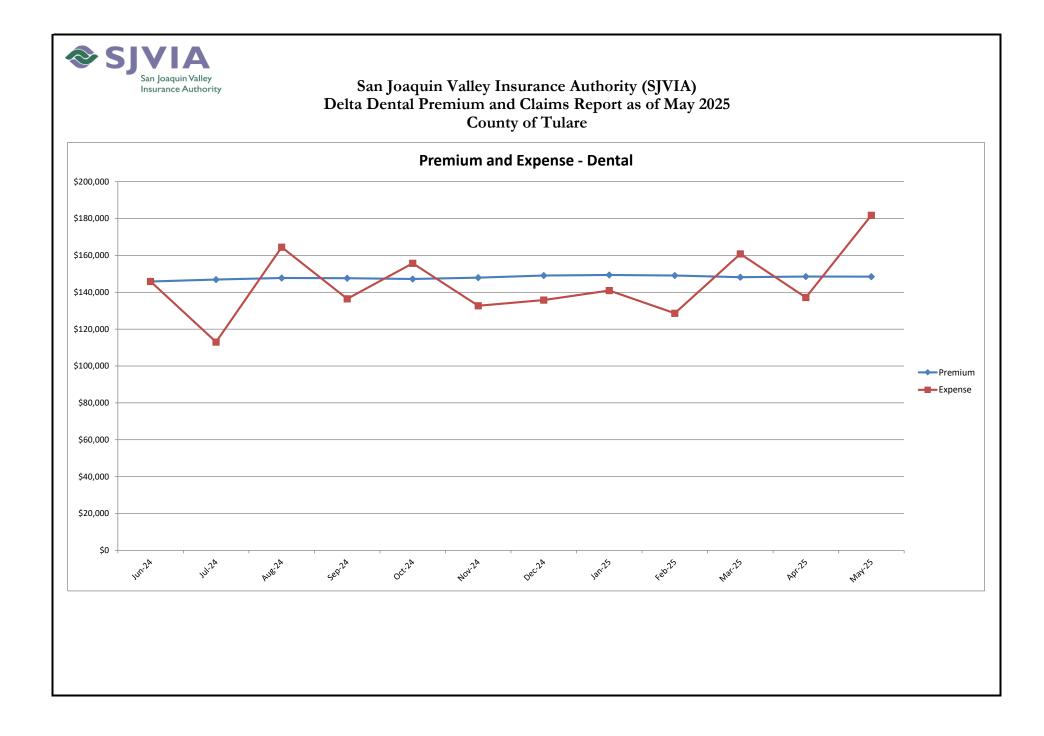

# San Joaquin Valley Insurance Authority (SJVIA) Delta Dental Premium and Claims Report as of May 2025 County of Tulare

| MONTH-YEAR           | ENROLLED | FUNDING/<br>PREMIUM | PAID CLAIMS | DELTA ADMIN | TOTAL EXPENSE | SURPLUS / (DEFICIT) | TOTAL EXPENSE<br>LOSS RATIO |
|----------------------|----------|---------------------|-------------|-------------|---------------|---------------------|-----------------------------|
| Jun-23               | 2,746    | \$124,976           | \$103,242   | \$10,627    | \$113,869     | \$11,107            | 91.11%                      |
| Jul-23               | 2,763    | \$125,943           | \$88,752    | \$10,693    | \$99,445      | \$26,498            | 78.96%                      |
| Aug-23               | 2,771    | \$126,187           | \$129,882   | \$10,724    | \$140,606     | -\$14,419           | 111.43%                     |
| Sep-23               | 2,777    | \$126,422           | \$87,964    | \$10,747    | \$98,711      | \$27,711            | 78.08%                      |
| Oct-23               | 2,771    | \$126,422           | \$100,528   | \$10,724    | \$111,252     | \$15,170            | 88.00%                      |
| Nov-23               | 2,791    | \$127,543           | \$105,148   | \$10,801    | \$115,949     | \$11,593            | 90.91%                      |
| Dec-23               | 2,815    | \$128,614           | \$93,687    | \$10,894    | \$104,581     | \$24,034            | 81.31%                      |
| Jan-24               | 2,885    | \$145,145           | \$101,672   | \$12,694    | \$114,366     |                     | 78.79%                      |
| Feb-24               | 2,893    | \$145,402           | \$162,481   | \$12,729    | \$175,210     |                     | 120.50%                     |
| Mar-24               | 2,898    | \$145,902           | \$141,177   | \$12,751    | \$153,928     | -\$8,026            | 105.50%                     |
| Apr-24               | 2,899    | \$146,175           | \$127,169   | \$12,756    | \$139,925     | \$6,250             | 95.72%                      |
| May-24               | 2,898    | \$146,126           | \$160,876   | \$12,751    | \$173,627     | -\$27,501           | 118.82%                     |
| Jun-24               | 2,886    | \$145,842           | \$133,181   | \$12,698    | \$145,880     | -\$38               | 100.03%                     |
| Jul-24               | 2,906    | \$146,903           | \$100,245   | \$12,786    | \$113,031     | \$33,872            | 76.94%                      |
| Aug-24               | 2,925    | \$147,764           | \$151,615   | \$12,870    | \$164,485     | -\$16,721           | 111.32%                     |
| Sep-24               | 2,920    | \$147,650           | \$123,627   | \$12,848    | \$136,475     | \$11,175            | 92.43%                      |
| Oct-24               | 2,915    | \$147,214           | \$142,894   | \$12,826    | \$155,720     | -\$8,506            | 105.78%                     |
| Nov-24               | 2,923    | \$147,956           | \$119,809   | \$12,861    | \$132,670     |                     | 89.67%                      |
| Dec-24               | 2,943    | \$149,121           | \$122,839   | \$12,949    | \$135,788     | \$13,333            | 91.06%                      |
| Jan-25               | 3,023    | \$149,383           | \$127,669   | \$13,301    | \$140,970     |                     | 94.37%                      |
| Feb-25               | 3,016    | \$149,085           | \$115,376   | \$13,270    | \$128,646     | \$20,439            | 86.29%                      |
| Mar-25               | 2,997    | \$148,162           | \$147,646   | \$13,187    | \$160,832     | -\$12,671           | 108.55%                     |
| Apr-25               | 2,999    | \$148,515           | \$123,983   | \$13,196    | \$137,179     |                     | 92.37%                      |
| May-25               | 3,002    | \$148,511           | \$168,571   | \$13,209    | \$181,780     |                     | 122.40%                     |
| 2022                 | 2,648    | \$1,430,902         | \$1,144,483 | \$122,973   | \$1,267,456   | \$163,447           | 88.58%                      |
| 2023                 | 2,764    | \$1,510,871         | \$1,230,580 | \$128,380   | \$1,358,959   | \$151,912           | 89.95%                      |
| 2024                 | 2,908    | \$1,761,200         | \$1,587,585 | \$153,520   | \$1,741,106   | \$20,094            | 98.86%                      |
| 2025 YTD             | 3,007    | \$743,656           | \$683,245   | \$66,163    | \$749,408     | -\$5,752            | 100.77%                     |
| Current<br>12 Months | 2,955    | \$1,776,107         | \$1,577,455 | \$156,002   | \$1,733,457   | \$42,649            | 97.60%                      |

### Data Sources: Delta Dental Financial Report Package, MyWorkplace

Note:

1. The number of primary enrollees may change to include retroactive additions and/or deletions in eligibility.

2. Delta Admin Fee: Effective 1/1/2024 through 12/31/2026 the Dental PPO ASO fee is \$4.40