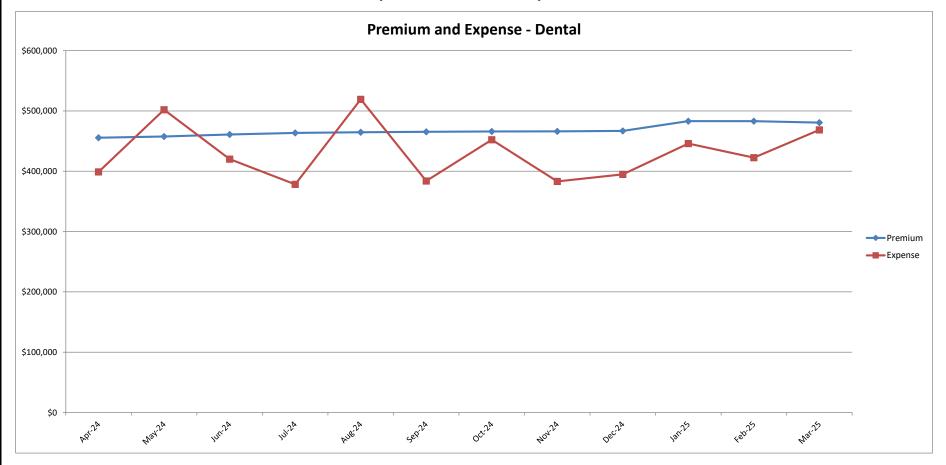

# San Joaquin Valley Insurance Authority (SJVIA) Delta Dental Premium and Claims Report as of March 2025 County of Fresno and County of Tulare

## San Joaquin Valley Insurance Authority (SJVIA) Delta Dental Premium and Claims Report as of March 2025 County of Fresno and County of Tulare

|                      |          | FUNDING/    |             |             |               |                     | TOTAL EXPENSE |
|----------------------|----------|-------------|-------------|-------------|---------------|---------------------|---------------|
| MONTH-YEAR           | ENROLLED | PREMIUM     | PAID CLAIMS | DELTA ADMIN | TOTAL EXPENSE | SURPLUS / (DEFICIT) | LOSS RATIO    |
| Apr-23               | 7,549    | \$415,062   | \$327,314   | \$29,215    | \$356,529     | \$58,533            | 85.90%        |
| May-23               | 7,541    | \$414,435   | \$325,434   | \$29,184    | \$354,617     | \$59,818            | 85.57%        |
| Jun-23               | 7,572    | \$416,059   | \$374,634   | \$29,304    | \$403,937     |                     | 97.09%        |
| Jul-23               | 7,614    | \$418,389   | \$277,575   | \$29,466    | \$307,041     | \$111,348           | 73.39%        |
| Aug-23               | 7,605    | \$417,760   | \$409,420   | \$29,431    | \$438,852     |                     | 105.05%       |
| Sep-23               | 7,611    | \$417,911   | \$284,580   | \$29,455    | \$314,034     |                     | 75.14%        |
| Oct-23               | 7,590    | \$416,533   | \$334,211   | \$29,373    | \$363,585     |                     | 87.29%        |
| Nov-23               | 7,684    | \$422,253   | \$369,419   | \$29,737    | \$399,156     |                     | 94.53%        |
| Dec-23               | 7,729    | \$424,463   | \$286,564   | \$29,911    | \$316,475     |                     | 74.56%        |
| Jan-24               | 7,980    | \$454,861   | \$294,721   | \$35,112    | \$329,833     | \$125,029           | 72.51%        |
| Feb-24               | 7,984    | \$454,898   | \$441,363   | \$35,130    | \$476,493     | -\$21,595           | 104.75%       |
| Mar-24               | 7,960    | \$499,820   | \$386,822   | \$35,024    | \$421,846     |                     | 84.40%        |
| Apr-24               | 7,976    | \$455,568   | \$363,852   | \$35,094    | \$398,947     | \$56,621            | 87.57%        |
| May-24               | 7,998    | \$457,534   | \$466,839   | \$35,191    | \$502,030     | -\$44,497           | 109.73%       |
| Jun-24               | 8,044    | \$460,869   | \$384,765   | \$35,394    | \$420,159     | \$40,710            | 91.17%        |
| Jul-24               | 8,094    | \$463,495   | \$342,637   | \$35,614    | \$378,251     | \$85,244            | 81.61%        |
| Aug-24               | 8,112    | \$464,731   | \$483,537   | \$35,693    | \$519,229     | -\$54,498           | 111.73%       |
| Sep-24               | 8,123    | \$465,324   | \$348,077   | \$35,741    | \$383,818     |                     | 82.48%        |
| Oct-24               | 8,137    | \$465,907   | \$416,319   | \$35,803    | \$452,122     | \$13,785            | 97.04%        |
| Nov-24               | 8,136    | \$466,218   | \$347,348   | \$35,798    | \$383,146     | \$83,072            | 82.18%        |
| Dec-24               | 8,145    | \$466,838   | \$359,048   | \$35,838    | \$394,886     |                     | 84.59%        |
| Jan-25               | 8,408    | \$483,071   | \$408,850   | \$36,995    | \$445,845     |                     | 92.29%        |
| Feb-25               | 8,396    | \$482,958   | \$385,497   | \$36,942    | \$422,439     |                     | 87.47%        |
| Mar-25               | 8,363    | \$480,673   | \$431,797   | \$36,797    | \$468,594     | \$12,078            | 97.49%        |
| 2022                 | 7,276    | \$4,781,517 | \$3,782,588 | \$337,901   | \$4,120,490   |                     | 86.18%        |
| 2023                 | 7,582    | \$4,979,025 | \$4,002,716 | \$352,127   | \$4,354,844   | \$624,181           | 87.46%        |
| 2024                 | 8,057    | \$5,576,063 | \$4,635,327 | \$425,432   | \$5,060,759   | \$515,304           | 90.76%        |
| 2025 YTD             | 8,389    | \$1,446,702 | \$1,226,143 | \$110,735   | \$1,336,878   | \$109,824           | 92.41%        |
| Current<br>12 Months | 8,161    | \$5,613,185 | \$4,738,565 | \$430,901   | \$5,169,466   | \$443,720           | 92.10%        |

#### Data Sources: Delta Dental Financial Report Package, MyWorkplace

Note:

<sup>1.</sup> The above figures include all the divisions under the County of Fresno and County of Tulare.

<sup>2.</sup> The number of primary enrollees may change to include retroactive additions and/or deletions in eligibility.

<sup>3.</sup> Delta Admin Fee: Effective 1/1/2024 through 12/31/2026 the Dental PPO ASO fee is \$4.40