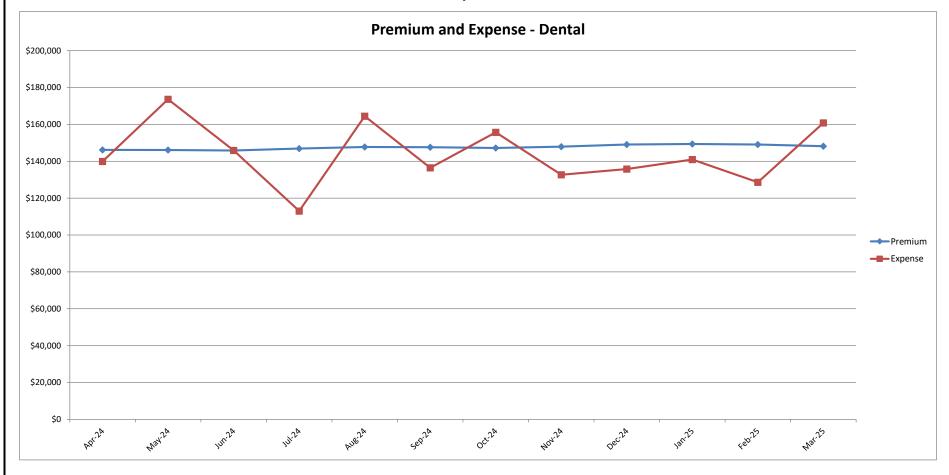

# San Joaquin Valley Insurance Authority (SJVIA) Delta Dental Premium and Claims Report as of March 2025 County of Tulare

| MONTH-YEAR           | ENROLLED | FUNDING/<br>Premium | PAID CLAIMS | DELTA ADMIN | TOTAL EXPENSE | SURPLUS / (DEFICIT) | TOTAL EXPENSE<br>LOSS RATIO |
|----------------------|----------|---------------------|-------------|-------------|---------------|---------------------|-----------------------------|
| Apr-23               | 2,748    | \$125,261           | \$93,850    | \$10,635    | \$104,485     | \$20,776            | 83.41%                      |
| May-23               | 2,747    | \$125,080           | \$103,138   | \$10,631    | \$113,769     | \$11,311            | 90.96%                      |
| Jun-23               | 2,746    | \$124,976           | \$103,242   | \$10,627    | \$113,869     | \$11,107            | 91.11%                      |
| Jul-23               | 2,763    | \$125,943           | \$88,752    | \$10,693    | \$99,445      |                     | 78.96%                      |
| Aug-23               | 2,771    | \$126,187           | \$129,882   | \$10,724    | \$140,606     | -\$14,419           | 111.43%                     |
| Sep-23               | 2,777    | \$126,422           | \$87,964    | \$10,747    | \$98,711      |                     | 78.08%                      |
| Oct-23               | 2,771    | \$126,422           | \$100,528   | \$10,724    | \$111,252     | \$15,170            | 88.00%                      |
| Nov-23               | 2,791    | \$127,543           | \$105,148   | \$10,801    | \$115,949     |                     | 90.91%                      |
| Dec-23               | 2,815    | \$128,614           | \$93,687    | \$10,894    | \$104,581     | \$24,034            | 81.31%                      |
| Jan-24               | 2,885    | \$145,145           | \$101,672   | \$12,694    | \$114,366     | \$30,779            | 78.79%                      |
| Feb-24               | 2,893    | \$145,402           | \$162,481   | \$12,729    | \$175,210     |                     | 120.50%                     |
| Mar-24               | 2,898    | \$145,902           | \$141,177   | \$12,751    | \$153,928     |                     | 105.50%                     |
| Apr-24               | 2,899    | \$146,175           | \$127,169   | \$12,756    | \$139,925     | \$6,250             | 95.72%                      |
| May-24               | 2,898    | \$146,126           | \$160,876   | \$12,751    | \$173,627     | -\$27,501           | 118.82%                     |
| Jun-24               | 2,886    | \$145,842           | \$133,181   | \$12,698    | \$145,880     |                     | 100.03%                     |
| Jul-24               | 2,906    | \$146,903           | \$100,245   | \$12,786    | \$113,031     | \$33,872            | 76.94%                      |
| Aug-24               | 2,925    | \$147,764           | \$151,615   | \$12,870    | \$164,485     | -\$16,721           | 111.32%                     |
| Sep-24               | 2,920    | \$147,650           | \$123,627   | \$12,848    | \$136,475     |                     | 92.43%                      |
| Oct-24               | 2,915    | \$147,214           | \$142,894   | \$12,826    | \$155,720     |                     | 105.78%                     |
| Nov-24               | 2,923    | \$147,956           | \$119,809   | \$12,861    | \$132,670     |                     | 89.67%                      |
| Dec-24               | 2,943    | \$149,121           | \$122,839   | \$12,949    | \$135,788     |                     | 91.06%                      |
| Jan-25               | 3,023    | \$149,383           | \$127,669   | \$13,301    | \$140,970     |                     | 94.37%                      |
| Feb-25               | 3,016    | \$149,085           | \$115,376   | \$13,270    | \$128,646     |                     | 86.29%                      |
| Mar-25               | 2,997    | \$148,162           | \$147,646   | \$13,187    | \$160,832     |                     | 108.55%                     |
| 2022                 | 2,648    | \$1,430,902         | \$1,144,483 | \$122,973   | \$1,267,456   |                     | 88.58%                      |
| 2023                 | 2,764    | \$1,510,871         | \$1,230,580 | \$128,380   | \$1,358,959   | \$151,912           | 89.95%                      |
| 2024                 | 2,908    | \$1,761,200         | \$1,587,585 | \$153,520   | \$1,741,106   | \$20,094            | 98.86%                      |
| 2025 YTD             | 3,012    | \$446,630           | \$390,691   | \$39,758    | \$430,449     | \$16,181            | 96.38%                      |
| Current<br>12 Months | 2,938    | \$1,771,380         | \$1,572,945 | \$155,104   | \$1,728,050   | \$43,331            | 97.55%                      |

Data Sources: Delta Dental Financial Report Package, MyWorkplace

Note:

2. Delta Admin Fee: Effective 1/1/2024 through 12/31/2026 the Dental PPO ASO fee is \$4.40

<sup>1.</sup> The number of primary enrollees may change to include retroactive additions and/or deletions in eligibility.

## San Joaquin Valley Insurance Authority (SJVIA) Delta Dental Premium and Claims Report as of March 2025 County of Tulare