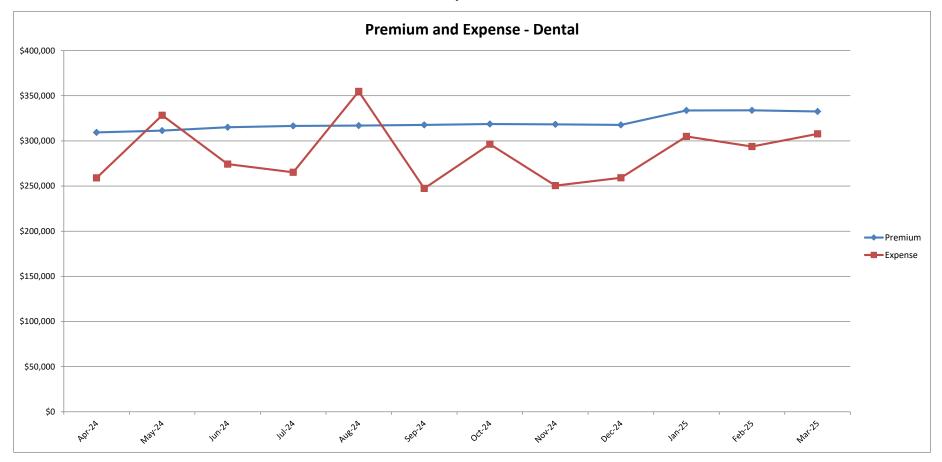

# San Joaquin Valley Insurance Authority (SJVIA) Delta Dental Premium and Claims Report as of March 2025 County of Fresno

| MONTH-YEAR           | ENROLLED | FUNDING/<br>PREMIUM | PAID CLAIMS | DELTA ADMIN | TOTAL EXPENSE | SURPLUS / (DEFICIT) | TOTAL EXPENSE<br>LOSS RATIO |
|----------------------|----------|---------------------|-------------|-------------|---------------|---------------------|-----------------------------|
| Apr-23               | 4,801    | \$289,801           | \$233,464   | \$18,580    | \$252,044     | \$37,758            | 86.97%                      |
| May-23               | 4,794    | \$289,355           | \$222,295   | \$18,553    | \$240,848     | \$48,507            | 83.24%                      |
| Jun-23               | 4,826    | \$291,083           | \$271,392   | \$18,677    | \$290,068     | \$1,015             | 99.65%                      |
| Jul-23               | 4,851    | \$292,446           | \$188,823   | \$18,773    | \$207,597     | \$84,850            | 70.99%                      |
| Aug-23               | 4,834    | \$291,573           | \$279,538   | \$18,708    | \$298,246     | -\$6,672            | 102.29%                     |
| Sep-23               | 4,834    | \$291,489           | \$196,615   | \$18,708    | \$215,323     | \$76,166            | 73.87%                      |
| Oct-23               | 4,819    | \$290,112           | \$233,684   | \$18,650    | \$252,333     | \$37,779            | 86.98%                      |
| Nov-23               | 4,893    | \$294,711           | \$264,271   | \$18,936    | \$283,207     | \$11,504            | 96.10%                      |
| Dec-23               | 4,914    | \$295,849           | \$192,877   | \$19,017    | \$211,895     |                     | 71.62%                      |
| Jan-24               | 5,095    | \$309,716           | \$193,048   | \$22,418    | \$215,466     | \$94,250            | 69.57%                      |
| Feb-24               | 5,091    | \$309,496           | \$278,882   | \$22,400    | \$301,283     |                     | 97.35%                      |
| Mar-24               | 5,062    | \$353,918           | \$245,645   | \$22,273    | \$267,918     | \$86,001            | 75.70%                      |
| Apr-24               | 5,077    | \$309,394           | \$236,683   | \$22,339    | \$259,022     | \$50,371            | 83.72%                      |
| May-24               | 5,100    | \$311,408           | \$305,964   | \$22,440    | \$328,404     | -\$16,996           | 105.46%                     |
| Jun-24               | 5,158    | \$315,027           | \$251,584   | \$22,695    | \$274,279     |                     | 87.07%                      |
| Jul-24               | 5,188    | \$316,592           | \$242,393   | \$22,827    | \$265,220     | \$51,371            | 83.77%                      |
| Aug-24               | 5,187    | \$316,967           | \$331,922   | \$22,823    | \$354,745     | -\$37,777           | 111.92%                     |
| Sep-24               | 5,203    | \$317,674           | \$224,450   | \$22,893    | \$247,343     | \$70,331            | 77.86%                      |
| Oct-24               | 5,222    | \$318,693           | \$273,425   | \$22,977    | \$296,402     | \$22,292            | 93.01%                      |
| Nov-24               | 5,213    | \$318,262           | \$227,538   | \$22,937    | \$250,476     | \$67,787            | 78.70%                      |
| Dec-24               | 5,202    | \$317,716           | \$236,208   | \$22,889    | \$259,097     | \$58,619            | 81.55%                      |
| Jan-25               | 5,385    | \$333,689           | \$281,180   | \$23,694    | \$304,874     | \$28,814            | 91.36%                      |
| Feb-25               | 5,380    | \$333,873           | \$270,121   | \$23,672    | \$293,793     |                     | 88.00%                      |
| Mar-25               | 5,366    | \$332,511           | \$284,151   | \$23,610    | \$307,762     | \$24,749            | 92.56%                      |
| 2022                 | 4,628    | \$3,350,615         | \$2,638,106 | \$214,928   | \$2,853,034   | \$497,581           | 85.15%                      |
| 2023                 | 4,818    | \$3,468,153         | \$2,772,137 | \$223,748   | \$2,995,885   | \$472,269           | 86.38%                      |
| 2024                 | 5,150    | \$3,814,863         | \$3,047,742 | \$271,911   | \$3,319,653   | \$495,210           | 87.02%                      |
| 2025 YTD             | 5,377    | \$1,000,072         | \$835,452   | \$70,976    | \$906,429     | \$93,644            | 90.64%                      |
| Current<br>12 Months | 5,223    | \$3,841,805         | \$3,165,619 | \$275,796   | \$3,441,416   | \$400,389           | 89.58%                      |

Data Sources: Delta Dental Financial Report Package, MyWorkplace

Note:

2. Delta Admin Fee: Effective 1/1/2024 through 12/31/2026 the Dental PPO ASO fee is \$4.40

<sup>1.</sup> The number of primary enrollees may change to include retroactive additions and/or deletions in eligibility.

## San Joaquin Valley Insurance Authority (SJVIA) Delta Dental Premium and Claims Report as of March 2025 County of Fresno