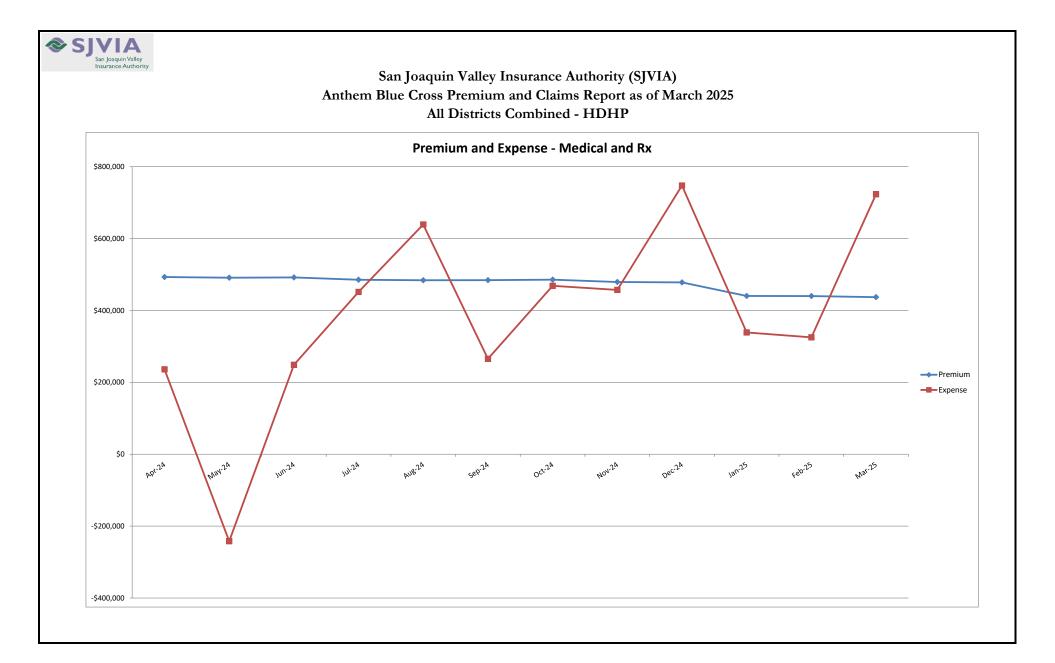

# San Joaquin Valley Insurance Authority (SJVIA) Anthem Blue Cross Premium and Claims Report as of March 2025 All Districts Combined - HDHP

|                      |          |                      |             |             | CLAIMS EXPENSE |               |               |                        | AVERAGE CLAIM | TOTAL EXPENSE |
|----------------------|----------|----------------------|-------------|-------------|----------------|---------------|---------------|------------------------|---------------|---------------|
| MONTH-YEAR           | ENROLLED | FUNDING /<br>PREMIUM | MEDICAL     | RX          | FIXED          | POOLED CLAIMS | TOTAL EXPENSE | SURPLUS /<br>(DEFICIT) | COST PEPM     | LOSS RATIO    |
| Apr-23               | 607      | \$477,586            | \$100,732   | \$57,449    | \$46,461       | \$0           |               | \$272,944              |               | 42.8%         |
| May-23               | 611      | \$477,771            | \$281,407   | \$50,086    | \$46,767       | \$0           |               | \$99,512               | ·             | 79.2%         |
| Jun-23               | 620      | \$487,148            | \$335,186   | \$56,862    | \$47,455       | -\$93,864     | \$345,639     | \$141,509              |               | 71.0%         |
| Jul-23               | 623      | \$492,481            | \$198,560   | \$66,910    | \$47,686       | -\$92,997     | \$220,159     | \$272,322              | \$276.84      | 44.7%         |
| Aug-23               | 628      | \$495,550            | \$384,275   | \$55,820    | \$48,069       | \$467         | \$488,631     | \$6,919                |               |               |
| Sep-23               | 637      | \$501,648            | \$259,979   | \$82,110    | \$48,759       | -\$20,519     | \$370,329     | \$131,319              |               | 73.8%         |
| Oct-23               | 638      | \$501,329            | \$518,780   | \$79,678    | \$48,835       | -\$3,273      | \$644,019     | -\$142,690             | \$932.89      | 128.5%        |
| Nov-23               | 648      | \$509,504            | \$192,869   | \$81,684    | \$49,599       | -\$527        | \$323,624     | \$185,880              | \$422.88      | 63.5%         |
| Dec-23               | 645      | \$509,655            | \$265,295   | \$82,554    | \$49,370       | -\$16,873     | \$380,345     | \$129,310              | \$513.14      | 74.6%         |
| Jan-24               | 591      | \$492,404            | \$239,403   | \$62,504    | \$45,242       | \$0           | \$347,149     | \$145,255              | \$510.84      | 70.5%         |
| Feb-24               | 585      | \$489,116            | \$157,883   | \$56,256    | \$44,784       | \$0           | \$258,923     | \$230,193              | \$366.05      | 52.9%         |
| Mar-24               | 584      | \$589,102            | \$188,912   | \$56,143    | \$44,708       | \$0           | \$289,763     | \$299,340              | \$419.61      | 49.2%         |
| Apr-24               | 586      | \$493,012            | \$119,278   | \$71,910    | \$44,860       | \$0           | \$236,048     | \$256,963              | \$326.26      | 47.9%         |
| May-24               | 584      | \$491,179            | -\$361,965  | \$75,253    | \$44,707       | \$0           | -\$242,004    | \$733,183              | -\$490.94     | -49.3%        |
| Jun-24               | 584      | \$491,846            | \$125,251   | \$79,109    | \$44,706       | -\$309        | \$248,756     | \$243,090              | \$349.40      | 50.6%         |
| Jul-24               | 574      | \$485,412            | \$332,936   | \$74,485    | \$43,940       | \$0           | \$451,362     | \$34,051               | \$709.79      | 93.0%         |
| Aug-24               | 572      | \$484,036            | \$489,143   | \$106,233   | \$43,789       | \$0           | \$639,165     | -\$155,129             | \$1,040.87    | 132.0%        |
| Sep-24               | 572      | \$484,362            | \$133,904   | \$87,762    | \$43,791       | \$0           | \$265,456     | \$218,906              | \$387.53      | 54.8%         |
| Oct-24               | 577      | \$485,794            | \$292,861   | \$131,431   | \$44,173       | \$0           | \$468,466     | \$17,328               | \$735.34      | 96.4%         |
| Nov-24               | 571      | \$479,144            | \$320,744   | \$92,673    | \$43,713       | \$0           | \$457,130     | \$22,014               | \$724.02      | 95.4%         |
| Dec-24               | 568      | \$478,141            | \$601,080   | \$102,958   | \$43,482       | \$0           | \$747,520     | -\$269,379             | \$1,239.50    | 156.3%        |
| Jan-25               | 507      | \$440,342            | \$227,986   | \$62,607    | \$48,216       | \$0           | \$338,809     | \$101,533              | \$573.16      | 76.9%         |
| Feb-25               | 505      | \$439,932            | \$226,828   | \$50,394    | \$48,026       | \$0           | \$325,248     | \$114,684              | \$548.95      | 73.9%         |
| Mar-25               | 501      | \$436,981            | \$600,042   | \$75,495    | \$47,647       | \$0           | \$723,183     | -\$286,202             | \$1,348.38    | 165.5%        |
| 2022                 | 702      | \$6,310,841          | \$3,185,280 | \$1,028,334 | \$644,574      | -\$107,418    | \$4,750,770   | \$1,560,070            | \$487.56      | 75.3%         |
| 2023                 | 625      | \$5,885,808          | \$3,052,648 | \$722,163   | \$573,606      | -\$227,586    | \$4,120,832   | \$1,764,977            | \$473.34      | 70.0%         |
| 2024                 | 579      | \$5,943,548          | \$2,639,431 | \$996,718   | \$531,894      | -\$309        | \$4,167,734   | \$1,775,814            | \$523.29      | 70.1%         |
| 2025 YTD             | 504      | \$1,317,254          | \$1,054,855 | \$188,496   | \$143,889      | \$0           | \$1,387,240   | -\$69,985              | \$821.78      | 105.3%        |
| Current<br>12 Months | 558      | \$5,690,180          | \$3,108,088 | \$1,010,311 | \$541,049      | -\$309        | \$4,659,139   | \$1,031,041            | \$614.55      | 81.9%         |