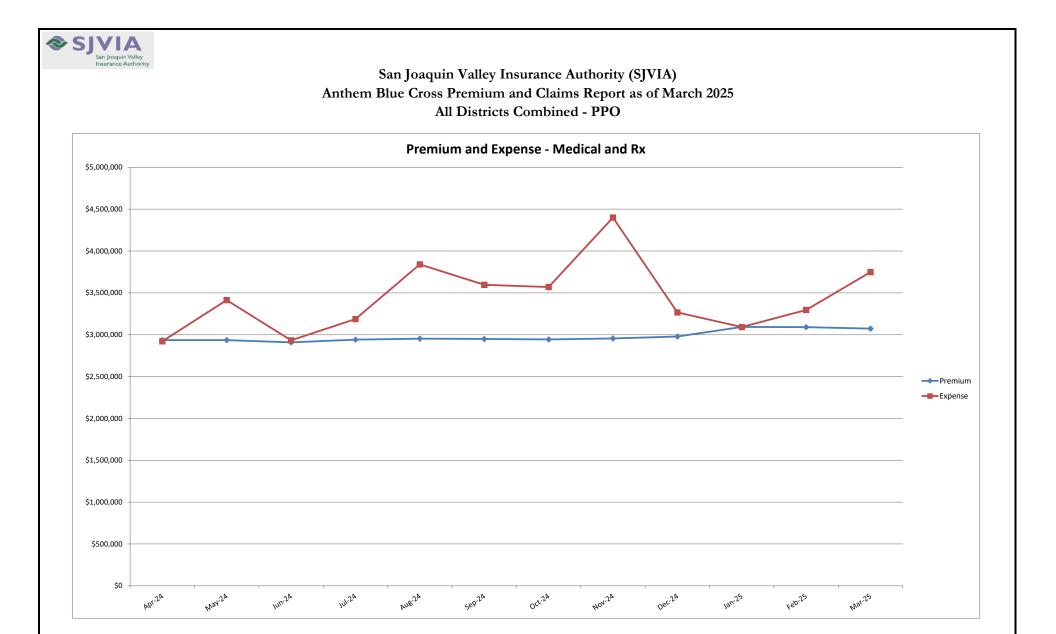

### San Joaquin Valley Insurance Authority (SJVIA) Anthem Blue Cross Premium and Claims Report as of March 2025 All Districts Combined - PPO

|                      |          |                      |              |              | CLAIMS EXPENSE |               |               |                        | AVERAGE CLAIM | TOTAL EXPENSE |
|----------------------|----------|----------------------|--------------|--------------|----------------|---------------|---------------|------------------------|---------------|---------------|
| MONTH-YEAR           | ENROLLED | FUNDING /<br>PREMIUM | MEDICAL      | RX           | FIXED          | POOLED CLAIMS | TOTAL EXPENSE | SURPLUS /<br>(DEFICIT) | COST PEPM     | LOSS RATIO    |
| Apr-23               | 3,123    | \$2,648,661          | \$1,556,865  | \$897,305    | \$241,456      | -\$6,879      | \$2,688,748   | -\$40,087              | \$783.63      | 101.5%        |
| May-23               | 3,117    | \$2,637,547          | \$1,135,596  | \$1,006,286  | \$240,995      | \$0           | \$2,382,876   | \$254,671              | \$687.16      | 90.3%         |
| Jun-23               | 3,119    | \$2,640,164          | \$1,434,802  | \$931,360    | \$241,147      | \$0           | \$2,607,309   | \$32,855               | \$758.63      | 98.8%         |
| Jul-23               | 3,141    | \$2,662,340          | \$1,418,261  | \$939,112    | \$242,845      | -\$257,831    | \$2,342,387   | \$319,953              | \$668.43      | 88.0%         |
| Aug-23               | 3,143    | \$2,662,841          | \$1,815,167  | \$934,642    | \$243,001      | \$0           | \$2,992,811   | -\$329,970             | \$874.90      | 112.4%        |
| Sep-23               | 3,153    | \$2,672,202          | \$1,475,546  | \$906,689    | \$243,771      | \$0           | \$2,626,006   | \$46,195               | \$755.55      | 98.3%         |
| Oct-23               | 3,150    | \$2,673,435          | \$2,639,316  | \$928,266    | \$243,539      | \$0           | \$3,811,121   | -\$1,137,686           | \$1,132.57    | 142.6%        |
| Nov-23               | 3,172    | \$2,696,432          | \$2,440,675  | \$977,965    | \$245,238      | \$0           | \$3,663,878   | -\$967,447             | \$1,077.76    | 135.9%        |
| Dec-23               | 3,194    | \$2,712,499          | \$1,532,682  | \$924,872    | \$246,939      | -\$42,631     | \$2,661,861   | \$50,637               | \$756.08      | 98.1%         |
| Jan-24               | 3,309    | \$2,911,777          | \$1,885,600  | \$1,106,193  | \$255,822      | \$0           |               | -\$335,838             | \$904.14      | 111.5%        |
| Feb-24               | 3,279    | \$2,924,031          | \$1,444,099  | \$918,106    | \$253,500      | \$0           |               | \$308,327              | \$720.40      | 89.5%         |
| Mar-24               | 3,286    | \$2,947,554          | \$1,547,943  | \$991,136    | \$254,045      | \$0           | \$2,793,124   | \$154,429              | \$772.70      | 94.8%         |
| Apr-24               | 3,288    | \$2,935,545          | \$1,537,119  | \$1,129,664  | \$254,198      | \$0           | \$2,920,981   | \$14,565               | \$811.07      | 99.5%         |
| May-24               | 3,287    | \$2,935,759          | \$1,944,011  | \$1,215,227  | \$254,120      | \$0           | \$3,413,358   | -\$477,599             | \$961.13      | 116.3%        |
| Jun-24               | 3,266    | \$2,908,678          | \$1,548,066  | \$1,132,962  | \$252,495      | \$0           | \$2,933,523   | -\$24,845              | \$820.89      | 100.9%        |
| Jul-24               | 3,290    | \$2,941,596          | \$1,685,785  | \$1,247,128  | \$254,352      | \$0           | \$3,187,265   | -\$245,669             | \$891.46      | 108.4%        |
| Aug-24               | 3,301    | \$2,952,396          | \$2,448,862  | \$1,348,540  | \$255,202      | -\$212,201    | \$3,840,404   | -\$888,008             | \$1,086.10    | 130.1%        |
| Sep-24               | 3,294    | \$2,949,753          | \$2,072,875  | \$1,268,432  | \$254,660      | \$0           | \$3,595,967   | -\$646,215             | \$1,014.36    | 121.9%        |
| Oct-24               | 3,289    | \$2,943,916          | \$2,027,520  | \$1,288,169  | \$254,274      | -\$209        | \$3,569,754   | -\$625,838             | \$1,008.05    | 121.3%        |
| Nov-24               | 3,295    | \$2,955,264          | \$2,997,346  | \$1,152,434  | \$254,740      | -\$4,694      | \$4,399,826   | -\$1,444,562           | \$1,257.99    | 148.9%        |
| Dec-24               | 3,323    | \$2,978,985          | \$2,296,434  | \$1,179,679  | \$256,905      | -\$466,982    | \$3,266,035   | -\$287,050             | \$905.55      | 109.6%        |
| Jan-25               | 3,290    | \$3,092,935          | \$1,599,003  | \$1,181,005  | \$311,004      | \$0           | \$3,091,012   | \$1,922                | \$844.99      | 99.9%         |
| Feb-25               | 3,286    | \$3,090,164          | \$1,955,949  | \$1,090,759  | \$310,626      | -\$61,649     | \$3,295,685   | -\$205,521             | \$908.42      | 106.7%        |
| Mar-25               | 3,268    | \$3,073,288          | \$2,527,627  | \$1,229,216  | \$308,927      | -\$317,856    | \$3,747,913   | -\$674,625             | \$1,052.32    | 122.0%        |
| 2022                 | 3,005    | \$28,880,476         | \$19,808,096 | \$10,586,905 | \$2,787,987    |               | . , ,         | -\$4,302,513           | \$842.90      |               |
| 2023                 | 3,142    | \$31,943,776         | \$20,094,040 | \$11,347,273 | \$2,915,012    | -\$307,341    | \$34,048,984  | -\$2,105,208           | \$825.77      | 106.6%        |
| 2024                 | 3,292    | \$35,285,253         | \$23,435,660 | \$13,977,669 | \$3,054,313    | -\$684,086    | \$39,783,556  | -\$4,498,303           | \$929.69      | 112.7%        |
| 2025 YTD             | 3,281    | \$9,256,386          | \$6,082,579  | \$3,500,980  | \$930,557      | -\$379,505    | \$10,134,611  | -\$878,225             | \$934.99      | 109.5%        |
| Current<br>12 Months | 3,290    | \$35,758,278         | \$24,640,597 | \$14,463,215 | \$3,221,503    | -\$1,063,591  | \$41,261,723  | -\$5,503,446           | \$963.60      | 115.4%        |