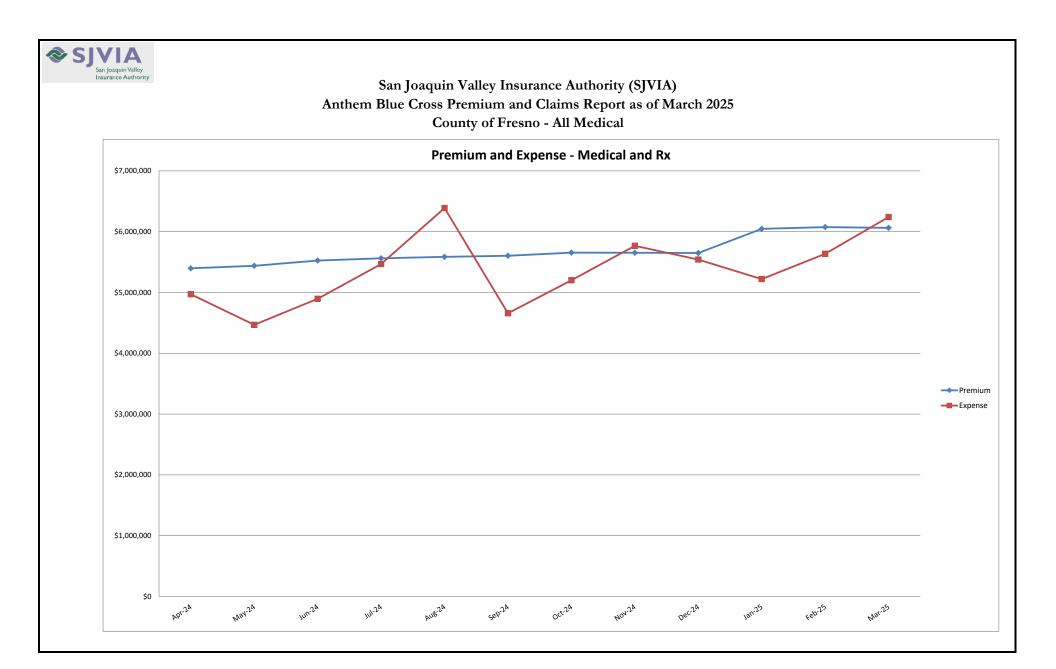

# San Joaquin Valley Insurance Authority (SJVIA) Anthem Blue Cross Premium and Claims Report as of March 2025 County of Fresno - All Medical

|                      |          |                   |              | Cl           | LAIMS EXPENSE |               |               |                        | AVERAGE CLAIM | TOTAL EXPENSE |
|----------------------|----------|-------------------|--------------|--------------|---------------|---------------|---------------|------------------------|---------------|---------------|
| MONTH-YEAR           | ENROLLED | FUNDING / PREMIUM | MEDICAL      | RX           | FIXED         | POOLED CLAIMS | TOTAL EXPENSE | SURPLUS /<br>(DEFICIT) | COST PEPM     | LOSS RATIO    |
| Apr-23               | 4,035    | \$4,750,946       | \$2,107,843  | \$1,212,686  | \$389,300     | \$792         | \$3,710,620   | \$1,040,326            | \$823.13      | 78.1%         |
| May-23               | 4,023    | \$4,729,562       | \$2,222,405  | \$1,263,017  | \$388,071     | -\$108        | \$3,873,384   | \$856,178              | \$866.35      | 81.9%         |
| Jun-23               | 4,067    | \$4,767,369       | \$2,408,060  | \$1,198,435  | \$392,201     | -\$25,720     | \$3,972,976   | \$794,393              | \$880.45      | 83.3%         |
| Jul-23               | 4,111    | \$4,804,899       | \$1,934,928  | \$1,151,038  | \$396,499     | -\$92,997     | \$3,389,468   | \$1,415,430            | \$728.04      | 70.5%         |
| Aug-23               | 4,100    | \$4,791,606       | \$5,502,406  | \$1,273,662  | \$395,323     | -\$214,900    | \$6,956,491   | -\$2,164,885           | \$1,600.28    | 145.2%        |
| Sep-23               | 4,113    | \$4,796,149       | \$2,978,834  | \$1,186,711  | \$396,341     | -\$22,862     | \$4,539,025   | \$257,124              | \$1,007.22    | 94.6%         |
| Oct-23               | 4,114    | \$4,779,725       | \$3,029,355  | \$1,352,996  | \$396,418     | -\$3,273      | \$4,775,495   | \$4,230                | \$1,064.43    | 99.9%         |
| Nov-23               | 4,194    | \$4,863,360       | \$3,860,884  | \$1,243,728  | \$404,114     | -\$527        | \$5,508,199   | -\$644,839             | \$1,217.00    | 113.3%        |
| Dec-23               | 4,227    | \$4,892,605       | \$3,218,823  | \$1,194,836  | \$407,499     | -\$16,873     | \$4,804,285   | \$88,319               | \$1,040.17    | 98.2%         |
| Jan-24               | 4,325    | \$5,360,384       | \$3,827,604  | \$1,388,811  | \$418,389     | \$0           |               | -\$274,420             | \$1,206.11    | 105.1%        |
| Feb-24               | 4,337    | \$5,379,539       | \$2,822,229  | \$1,247,116  | \$419,713     | \$0           | \$4,489,058   | \$890,481              | \$938.29      | 83.4%         |
| Mar-24               | 4,336    | \$5,554,888       | \$3,496,340  | \$1,379,785  | \$419,732     | \$0           | \$5,295,857   | \$259,031              | \$1,124.57    | 95.3%         |
| Apr-24               | 4,358    | \$5,397,120       | \$3,178,707  | \$1,409,236  | \$421,821     | -\$39,242     | \$4,970,522   | \$426,598              | \$1,043.76    | 92.1%         |
| May-24               | 4,380    | \$5,437,776       | \$2,535,346  | \$1,524,404  | \$424,054     | -\$16,279     | \$4,467,524   | \$970,252              | \$923.17      | 82.2%         |
| Jun-24               | 4,467    | \$5,525,316       | \$3,023,813  | \$1,520,862  | \$432,740     | -\$81,261     | \$4,896,153   | \$629,163              | \$999.20      | 88.6%         |
| Jul-24               | 4,506    | \$5,561,981       | \$3,943,442  | \$1,438,735  | \$436,894     | -\$352,246    | \$5,466,826   | \$95,155               | \$1,116.27    | 98.3%         |
| Aug-24               | 4,516    | \$5,585,042       | \$4,467,300  | \$1,554,103  | \$437,994     | -\$71,063     | \$6,388,334   | -\$803,291             | \$1,317.61    | 114.4%        |
| Sep-24               | 4,544    | \$5,604,195       | \$2,749,076  | \$1,596,185  | \$440,828     | -\$128,821    | \$4,657,269   | \$946,926              | \$927.91      | 83.1%         |
| Oct-24               | 4,593    | \$5,655,026       | \$3,249,629  | \$1,578,950  | \$445,652     | -\$74,513     | \$5,199,718   | \$455,307              | \$1,035.07    | 91.9%         |
| Nov-24               | 4,586    | \$5,652,747       | \$4,290,049  | \$1,401,015  | \$445,116     | -\$369,643    | \$5,766,537   | -\$113,790             | \$1,160.36    | 102.0%        |
| Dec-24               | 4,584    | \$5,649,043       | \$3,659,179  | \$1,556,648  | \$444,916     | -\$120,444    | \$5,540,300   | \$108,743              | \$1,111.56    | 98.1%         |
| Jan-25               | 4,819    | \$6,046,821       | \$3,129,480  | \$1,605,087  | \$484,503     | \$0           | \$5,219,070   | \$827,750              | \$982.48      | 86.3%         |
| Feb-25               | 4,835    | \$6,074,783       | \$3,697,321  | \$1,452,693  | \$486,133     | \$0           | \$5,636,147   | \$438,635              | \$1,065.15    | 92.8%         |
| Mar-25               | 4,829    | \$6,062,973       | \$4,127,305  | \$1,627,997  | \$485,520     | \$0           | \$6,240,822   | -\$177,849             | \$1,191.82    | 102.9%        |
| 2022                 | 3,881    | \$53,360,107      | \$39,691,440 | \$13,632,245 | \$4,459,020   | -\$1,191,949  | \$56,590,757  | -\$3,230,650           | \$1,119.50    | 106.1%        |
| 2023                 | 4,095    | \$57,325,553      | \$34,793,740 | \$14,639,399 | \$4,738,064   | -\$668,762    | \$53,502,441  | \$3,823,112            | \$992.48      | 93.3%         |
| 2024                 | 4,461    | \$66,363,056      | \$41,242,714 | \$17,595,849 | \$5,187,849   | -\$1,253,511  | \$62,772,901  | \$3,590,155            | \$1,075.71    | 94.6%         |
| 2025 YTD             | 4,828    | \$18,184,576      | \$10,954,107 | \$4,685,777  | \$1,456,157   | \$0           | \$17,096,040  | \$1,088,536            | \$1,079.88    | 94.0%         |
| Current<br>12 Months | 4,585    | \$68,252,821      | \$42,050,647 | \$18,265,915 | \$5,386,172   | -\$1,253,511  | \$64,449,222  | \$3,803,598            | \$1,073.54    | 94.4%         |