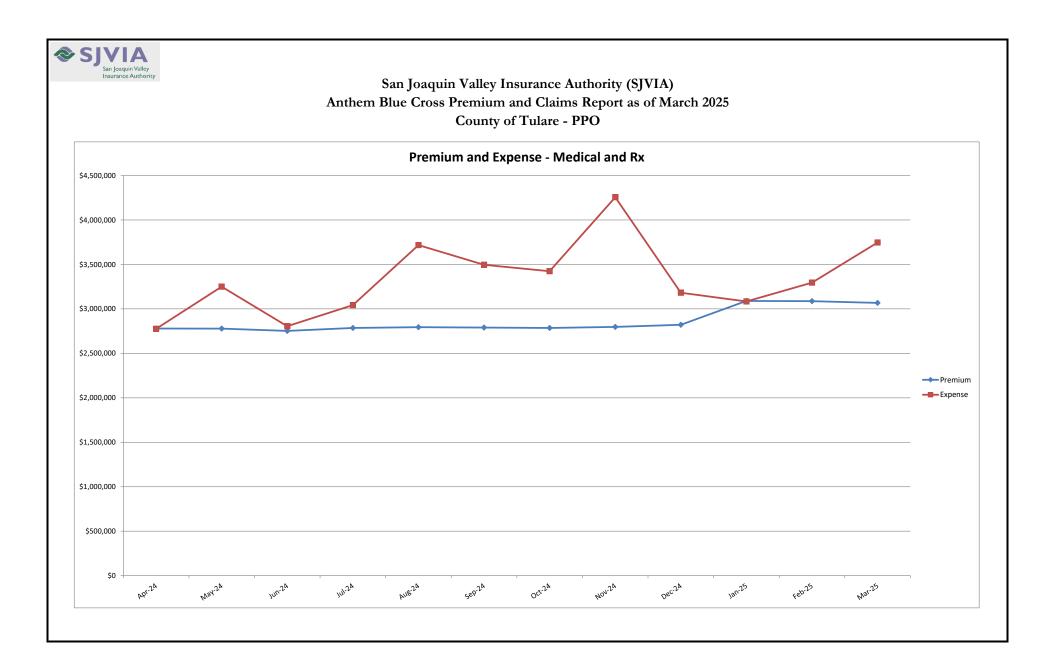

## San Joaquin Valley Insurance Authority (SJVIA) Anthem Blue Cross Premium and Claims Report as of March 2025 County of Tulare - PPO

|                      |          |                      |              |              | CLAIMS EXPENSE |               |               |                        | AVERAGE CLAIM | TOTAL EXPENSE |
|----------------------|----------|----------------------|--------------|--------------|----------------|---------------|---------------|------------------------|---------------|---------------|
| MONTH-YEAR           | ENROLLED | FUNDING /<br>PREMIUM | MEDICAL      | RX           | FIXED          | POOLED CLAIMS | TOTAL EXPENSE | SURPLUS /<br>(DEFICIT) | COST PEPM     | LOSS RATIO    |
| Apr-23               | 3,033    | \$2,526,842          | \$1,511,081  | \$866,584    | \$234,572      | -\$6,879      | \$2,605,358   | -\$78,517              | \$781.66      | 103.1%        |
| May-23               | 3,030    | \$2,522,546          | \$1,114,794  | \$958,725    | \$234,340      | \$0           | \$2,307,859   | \$214,687              | \$684.33      |               |
| Jun-23               | 3,029    | \$2,520,373          | \$1,412,657  | \$897,509    | \$234,263      | \$0           | \$2,544,429   | -\$24,056              | \$762.68      | 101.0%        |
| Jul-23               | 3,047    | \$2,540,007          | \$1,405,287  | \$908,469    | \$235,655      | -\$257,831    | \$2,291,580   | \$248,426              | \$674.74      | 90.2%         |
| Aug-23               | 3,051    | \$2,542,910          | \$1,739,234  | \$902,808    | \$235,964      | \$0           | \$2,878,007   | -\$335,097             | \$865.96      | 113.2%        |
| Sep-23               | 3,056    | \$2,545,189          | \$1,448,174  | \$875,103    | \$236,351      | \$0           | \$2,559,628   | -\$14,439              | \$760.23      | 100.6%        |
| Oct-23               | 3,054    | \$2,547,624          | \$2,608,326  | \$895,513    | \$236,196      | \$0           | \$3,740,035   | -\$1,192,412           | \$1,147.30    | 146.8%        |
| Nov-23               | 3,073    | \$2,567,016          | \$2,363,764  | \$947,133    | \$237,666      | \$0           | \$3,548,563   | -\$981,546             | \$1,077.42    | 138.2%        |
| Dec-23               | 3,094    | \$2,581,882          | \$1,504,497  | \$891,357    | \$239,290      | -\$42,631     | \$2,592,513   | -\$10,630              | \$760.58      | 100.4%        |
| Jan-24               | 3,196    | \$2,759,151          | \$1,881,538  | \$1,069,313  | \$247,179      | \$0           | \$3,198,029   | -\$438,878             | \$923.29      | 115.9%        |
| Feb-24               | 3,164    | \$2,765,551          | \$1,429,066  | \$884,359    | \$244,704      | \$0           | \$2,558,129   | \$207,422              | \$731.17      | 92.5%         |
| Mar-24               | 3,175    | \$2,776,012          | \$1,499,261  | \$949,843    | \$245,555      | \$0           | \$2,694,658   | \$81,354               | \$771.37      | 97.1%         |
| Apr-24               | 3,175    | \$2,779,461          | \$1,456,076  | \$1,074,047  | \$245,555      | \$0           | \$2,775,678   | \$3,783                | \$796.89      | 99.9%         |
| May-24               | 3,173    | \$2,778,477          | \$1,850,725  | \$1,153,808  | \$245,400      | \$0           | \$3,249,933   | -\$471,456             | \$946.91      | 117.0%        |
| Jun-24               | 3,151    | \$2,752,470          | \$1,486,540  | \$1,075,339  | \$243,698      | \$0           | \$2,805,577   | -\$53,107              | \$813.04      | 101.9%        |
| Jul-24               | 3,176    | \$2,785,388          | \$1,619,042  | \$1,177,466  | \$245,632      | \$0           | \$3,042,140   | -\$256,751             | \$880.51      | 109.2%        |
| Aug-24               | 3,187    | \$2,793,927          | \$2,402,659  | \$1,280,610  | \$246,483      | -\$212,201    | \$3,717,550   | -\$923,623             | \$1,089.13    | 133.1%        |
| Sep-24               | 3,179    | \$2,790,086          | \$2,032,936  | \$1,217,498  | \$245,864      | \$0           | \$3,496,298   | -\$706,212             | \$1,022.47    | 125.3%        |
| Oct-24               | 3,175    | \$2,785,447          | \$1,947,968  | \$1,230,021  | \$245,555      | -\$209        | \$3,423,334   | -\$637,887             | \$1,000.88    | 122.9%        |
| Nov-24               | 3,183    | \$2,797,882          | \$2,912,497  | \$1,101,882  | \$246,173      | -\$4,694      | \$4,255,859   | -\$1,457,977           | \$1,259.72    | 152.1%        |
| Dec-24               | 3,210    | \$2,821,603          | \$2,268,027  | \$1,132,784  | \$248,261      | -\$466,982    | \$3,182,090   | -\$360,487             | \$913.97      | 112.8%        |
| Jan-25               | 3,289    | \$3,089,476          | \$1,590,136  | \$1,182,693  | \$310,909      | \$0           | \$3,083,738   | \$5,738                | \$843.06      | 99.8%         |
| Feb-25               | 3,285    | \$3,086,705          | \$1,955,421  | \$1,090,759  | \$310,531      | -\$61,649     | \$3,295,063   | -\$208,358             | \$908.53      | 106.8%        |
| Mar-25               | 3,264    | \$3,067,570          | \$2,527,256  | \$1,229,216  | \$308,546      | -\$317,856    | \$3,747,161   | -\$679,592             | \$1,053.50    | 122.2%        |
| 2022                 | 2,917    | \$27,425,825         | \$18,636,290 | \$10,283,239 | \$2,707,596    | \$0           | \$31,627,125  | -\$4,201,300           | \$826.06      | 115.3%        |
| 2023                 | 3,050    | \$30,481,001         | \$19,832,676 | \$10,939,004 | \$2,830,644    | -\$307,341    | \$33,294,982  | -\$2,813,981           | \$832.36      | 109.2%        |
| 2024                 | 3,179    | \$33,385,454         | \$22,786,335 | \$13,346,969 | \$2,950,057    | -\$684,086    | \$38,399,274  | -\$5,013,820           | \$929.35      | 115.0%        |
| 2025 YTD             | 3,279    | \$9,243,750          | \$6,072,813  | \$3,502,668  | \$929,986      | -\$379,505    | \$10,125,962  | -\$882,212             | \$934.74      | 109.5%        |
| Current<br>12 Months | 3,204    | \$34,328,491         | \$24,049,283 | \$13,946,122 | \$3,142,606    | -\$1,063,591  | \$40,074,420  | -\$5,745,930           | \$960.59      | 116.7%        |