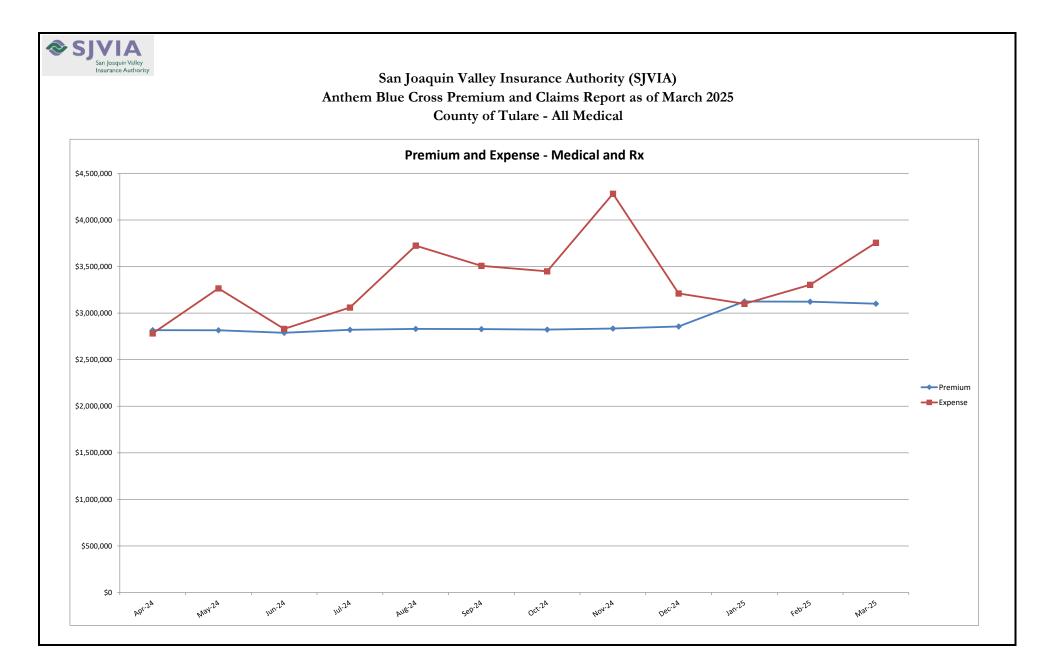

# San Joaquin Valley Insurance Authority (SJVIA) Anthem Blue Cross Premium and Claims Report as of March 2025 County of Tulare - All Medical

|                      |          |                   |              | С            | LAIMS EXPENSE |               |               |                        | AVERAGE CLAIM | TOTAL EXPENSE |
|----------------------|----------|-------------------|--------------|--------------|---------------|---------------|---------------|------------------------|---------------|---------------|
| MONTH-YEAR           | ENROLLED | FUNDING / PREMIUM | MEDICAL      | RX           | FIXED         | POOLED CLAIMS | TOTAL EXPENSE | SURPLUS /<br>(DEFICIT) | COST PEPM     | LOSS RATIO    |
| Apr-23               | 3,070    | \$2,555,192       | \$1,512,227  | \$868,421    | \$237,434     | -\$6,879      | \$2,611,202   | -\$56,010              | \$773.21      | 102.2%        |
| May-23               | 3,067    | \$2,550,897       | \$1,117,785  | \$958,811    | \$237,202     | \$0           | \$2,313,798   | \$237,099              | \$677.08      | 90.7%         |
| Jun-23               | 3,066    | \$2,549,968       | \$1,434,220  | \$897,615    | \$237,124     | \$0           | \$2,568,959   | -\$18,992              | \$760.55      | 100.7%        |
| Jul-23               | 3,086    | \$2,570,817       | \$1,407,249  | \$911,437    | \$238,671     | -\$257,831    | \$2,299,526   | \$271,290              | \$667.81      | 89.4%         |
| Aug-23               | 3,090    | \$2,572,983       | \$1,745,812  | \$903,231    | \$238,981     | \$0           | \$2,888,024   | -\$315,041             | \$857.30      | 112.2%        |
| Sep-23               | 3,097    | \$2,576,478       | \$1,451,610  | \$876,853    | \$239,522     | \$0           | \$2,567,985   | \$8,493                | \$751.84      | 99.7%         |
| Oct-23               | 3,094    | \$2,577,798       | \$2,620,164  | \$895,851    | \$239,290     | \$0           | \$3,755,305   | -\$1,177,507           | \$1,136.40    | 145.7%        |
| Nov-23               | 3,112    | \$2,596,583       | \$2,385,595  | \$947,780    | \$240,682     | \$0           | \$3,574,057   | -\$977,475             | \$1,071.14    | 137.6%        |
| Dec-23               | 3,134    | \$2,612,693       | \$1,510,096  | \$892,534    | \$242,384     | -\$42,631     | \$2,602,383   | \$10,311               | \$753         | 99.6%         |
| Jan-24               | 3,239    | \$2,795,255       | \$1,887,845  | \$1,071,810  | \$250,504     | \$0           | \$3,210,159   | -\$414,903             | \$914         | 114.8%        |
| Feb-24               | 3,208    | \$2,802,294       | \$1,431,124  | \$886,202    | \$248,107     | \$0           | \$2,565,433   | \$236,861              | \$722.36      | 91.5%         |
| Mar-24               | 3,219    | \$2,814,061       | \$1,510,565  | \$952,536    | \$248,957     | \$0           | \$2,712,058   | \$102,003              | \$765.18      | 96.4%         |
| Apr-24               | 3,218    | \$2,816,872       | \$1,459,094  | \$1,074,654  | \$248,880     | \$0           | \$2,782,628   | \$34,244               | \$787.37      | 98.8%         |
| May-24               | 3,216    | \$2,815,355       | \$1,860,941  | \$1,155,398  | \$248,725     | \$0           | \$3,265,065   | -\$449,710             | \$937.92      | 116.0%        |
| Jun-24               | 3,193    | \$2,788,710       | \$1,504,720  | \$1,078,983  | \$246,947     | \$0           | \$2,830,650   | -\$41,939              | \$809.18      | 101.5%        |
| Jul-24               | 3,217    | \$2,820,991       | \$1,633,455  | \$1,177,782  | \$248,803     | \$0           | \$3,060,040   | -\$239,050             | \$873.87      | 108.5%        |
| Aug-24               | 3,230    | \$2,830,806       | \$2,405,565  | \$1,281,491  | \$249,808     | -\$212,201    | \$3,724,663   | -\$893,858             | \$1,075.81    | 131.6%        |
| Sep-24               | 3,224    | \$2,828,773       | \$2,038,334  | \$1,219,683  | \$249,344     | \$0           | \$3,507,362   | -\$678,588             | \$1,010.55    | 124.0%        |
| Oct-24               | 3,220    | \$2,822,828       | \$1,967,919  | \$1,231,771  | \$249,035     | -\$209        | \$3,448,515   | -\$625,687             | \$993.63      | 122.2%        |
| Nov-24               | 3,227    | \$2,834,625       | \$2,934,433  | \$1,102,211  | \$249,576     | -\$4,694      | \$4,281,526   | -\$1,446,901           | \$1,249.44    | 151.0%        |
| Dec-24               | 3,252    | \$2,857,069       | \$2,291,554  | \$1,134,369  | \$251,510     | -\$466,982    | \$3,210,451   | -\$353,382             | \$910         | 112.4%        |
| Jan-25               | 3,329    | \$3,124,661       | \$1,602,003  | \$1,182,923  | \$314,690     | \$0           | \$3,099,617   | \$25,044               | \$837         | 99.2%         |
| Feb-25               | 3,325    | \$3,122,800       | \$1,960,207  | \$1,091,509  | \$314,312     | -\$61,649     | \$3,304,378   | -\$181,578             | \$899         | 105.8%        |
| Mar-25               | 3,302    | \$3,101,389       | \$2,530,928  | \$1,231,039  | \$312,138     | -\$317,856    | \$3,756,249   | -\$654,859             | \$1,043       | 121.1%        |
| 2022                 | 2,954    | \$27,740,204      | \$18,763,341 | \$10,362,619 | \$2,741,780   | \$0           | . , ,         | -\$4,127,536           | \$821.58      | 114.9%        |
| 2023                 | 3,088    | \$30,834,462      | \$19,932,133 | \$10,951,499 | \$2,866,143   | -\$307,341    | \$33,442,433  | -\$2,607,971           | \$825.07      | 108.5%        |
| 2024                 | 3,222    | \$33,827,639      | \$22,925,549 | \$13,366,890 | \$2,990,196   | -\$684,086    | \$38,598,549  | -\$4,770,909           | \$920.99      | 114.1%        |
| 2025 YTD             | 3,319    | \$9,348,850       | \$6,093,138  | \$3,505,471  | \$941,141     | -\$379,505    | \$10,160,244  | -\$811,393             | \$925.98      | 108.7%        |
| Current<br>12 Months | 3,246    | \$34,764,879      | \$24,189,152 | \$13,961,813 | \$3,183,769   | -\$1,063,591  | \$40,271,143  | -\$5,506,264           | \$952.11      | 115.8%        |