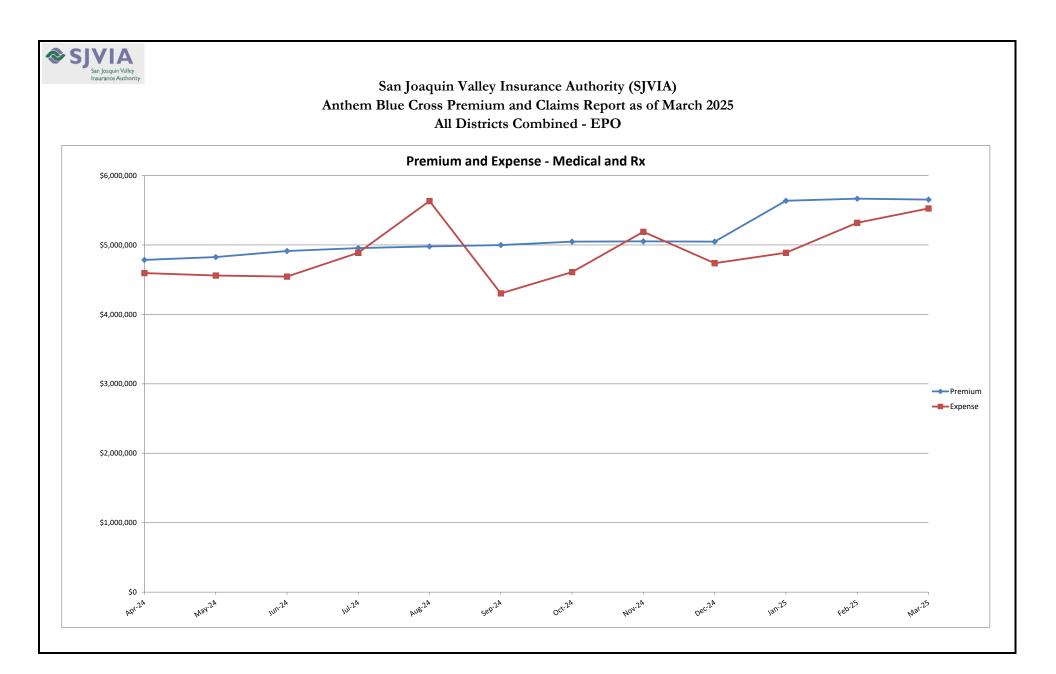

### San Joaquin Valley Insurance Authority (SJVIA) Anthem Blue Cross Premium and Claims Report as of March 2025 All Districts Combined - EPO

|                      |          |                      |              |              | CLAIMS EXPENSE |               |               |                        | AVERAGE CLAIM | TOTAL EXPENSE |
|----------------------|----------|----------------------|--------------|--------------|----------------|---------------|---------------|------------------------|---------------|---------------|
| MONTH-YEAR           | ENROLLED | FUNDING /<br>PREMIUM | MEDICAL      | RX           | FIXED          | POOLED CLAIMS | TOTAL EXPENSE | SURPLUS /<br>(DEFICIT) | COST PEPM     | LOSS RATIO    |
| Apr-23               | 3,375    | \$4,179,891          | \$1,962,472  | \$1,126,353  | \$338,816      | \$792         | \$3,428,433   | \$751,458              | \$915.44      | 82.0%         |
| May-23               | 3,362    | \$4,165,140          | \$1,923,187  | \$1,165,456  | \$337,511      | -\$108        | \$3,426,047   | \$739,094              | \$918.66      |               |
| Jun-23               | 3,394    | \$4,190,024          | \$2,072,292  | \$1,107,827  | \$340,724      | \$68,144      | \$3,588,987   | \$601,037              | \$957.06      | 85.7%         |
| Jul-23               | 3,433    | \$4,220,894          | \$1,725,357  | \$1,056,453  | \$344,639      | \$0           | \$3,126,449   | \$1,094,446            | \$810.31      | 74.1%         |
| Aug-23               | 3,419    | \$4,206,198          | \$5,048,775  | \$1,186,431  | \$343,233      | -\$215,367    | \$6,363,073   | -\$2,156,875           | \$1,760.70    | 151.3%        |
| Sep-23               | 3,420    | \$4,198,777          | \$2,694,919  | \$1,074,765  | \$343,334      | -\$2,343      | \$4,110,675   | \$88,102               | \$1,101.56    | 97.9%         |
| Oct-23               | 3,420    | \$4,182,759          | \$2,491,423  | \$1,240,903  | \$343,334      | \$0           | \$4,075,660   | \$107,098              | \$1,091.32    | 97.4%         |
| Nov-23               | 3,486    | \$4,254,006          | \$3,612,935  | \$1,131,860  | \$349,960      | \$0           | \$5,094,754   | -\$840,748             | \$1,361.10    | 119.8%        |
| Dec-23               | 3,522    | \$4,283,144          | \$2,930,943  | \$1,079,945  | \$353,574      | \$0           | \$4,364,461   | -\$81,317              | \$1,138.81    |               |
| Jan-24               | 3,664    | \$4,751,459          | \$3,590,446  | \$1,291,924  | \$367,829      | \$0           | \$5,250,199   | -\$498,740             | \$1,332.52    |               |
| Feb-24               | 3,681    | \$4,768,686          | \$2,651,372  | \$1,158,956  | \$369,536      | \$0           | \$4,179,863   | \$588,823              | \$1,035.13    | 87.7%         |
| Mar-24               | 3,685    | \$4,832,293          | \$3,270,049  | \$1,285,041  | \$369,937      | \$0           | \$4,925,027   | -\$92,735              | \$1,236.12    | 101.9%        |
| Apr-24               | 3,702    | \$4,785,434          | \$2,981,403  | \$1,282,316  | \$371,644      | -\$39,242     | \$4,596,121   | \$189,314              | \$1,141.13    | 96.0%         |
| May-24               | 3,725    | \$4,826,194          | \$2,814,240  | \$1,389,322  | \$373,953      | -\$16,279     | \$4,561,235   | \$264,959              | \$1,124.10    | 94.5%         |
| Jun-24               | 3,810    | \$4,913,503          | \$2,855,216  | \$1,387,774  | \$382,486      | -\$80,952     | \$4,544,524   | \$368,978              | \$1,092.40    | 92.5%         |
| Jul-24               | 3,859    | \$4,955,963          | \$3,558,176  | \$1,294,904  | \$387,405      | -\$352,246    | \$4,888,239   | \$67,724               | \$1,166.32    | 98.6%         |
| Aug-24               | 3,873    | \$4,979,416          | \$3,934,860  | \$1,380,821  | \$388,810      | -\$71,063     | \$5,633,428   | -\$654,012             | \$1,354.15    | 113.1%        |
| Sep-24               | 3,902    | \$4,998,853          | \$2,580,631  | \$1,459,674  | \$391,722      | -\$128,821    | \$4,303,207   | \$695,646              | \$1,002.43    | 86.1%         |
| Oct-24               | 3,947    | \$5,048,144          | \$2,897,166  | \$1,391,120  | \$396,239      | -\$74,513     | \$4,610,014   | \$438,130              | \$1,067.59    | 91.3%         |
| Nov-24               | 3,947    | \$5,052,964          | \$3,906,392  | \$1,258,119  | \$396,239      | -\$369,643    | \$5,191,107   | -\$138,143             | \$1,214.81    | 102.7%        |
| Dec-24               | 3,945    | \$5,048,985          | \$3,053,220  | \$1,408,380  | \$396,039      | -\$120,444    | \$4,737,195   | \$311,790              | \$1,100.42    | 93.8%         |
| Jan-25               | 4,351    | \$5,638,206          | \$2,904,495  | \$1,544,398  | \$439,973      | \$0           | \$4,888,866   | \$749,340              | \$1,022.50    | 86.7%         |
| Feb-25               | 4,369    | \$5,667,487          | \$3,474,751  | \$1,403,048  | \$441,793      | \$0           | \$5,319,593   | \$347,894              | \$1,116.46    | 93.9%         |
| Mar-25               | 4,362    | \$5,654,093          | \$3,530,564  | \$1,554,325  | \$441,085      | \$0           | \$5,525,975   | \$128,119              | \$1,165.72    | 97.7%         |
| 2022                 | 3,128    | \$45,908,995         | \$35,461,406 | \$12,379,625 | \$3,768,239    | -\$1,084,532  | \$50,524,738  | -\$4,615,743           | \$1,245.64    | 110.1%        |
| 2023                 | 3,416    | \$50,330,431         | \$31,579,185 | \$13,521,462 | \$4,115,588    | -\$441,176    | \$48,775,059  | \$1,555,372            | \$1,089.36    | 96.9%         |
| 2024                 | 3,812    | \$58,961,894         | \$38,093,171 | \$15,988,352 | \$4,591,839    | -\$1,253,202  | \$57,420,160  | \$1,541,734            | \$1,154.97    | 97.4%         |
| 2025 YTD             | 4,361    | \$16,959,786         | \$9,909,810  | \$4,501,771  | \$1,322,852    | \$0           | \$15,734,433  | \$1,225,353            | \$1,101.63    | 92.8%         |
| Current<br>12 Months | 3,983    | \$61,569,243         | \$38,491,115 | \$16,754,202 | \$4,807,389    | -\$1,253,202  | \$58,799,504  | \$2,769,739            | \$1,129.73    | 95.5%         |