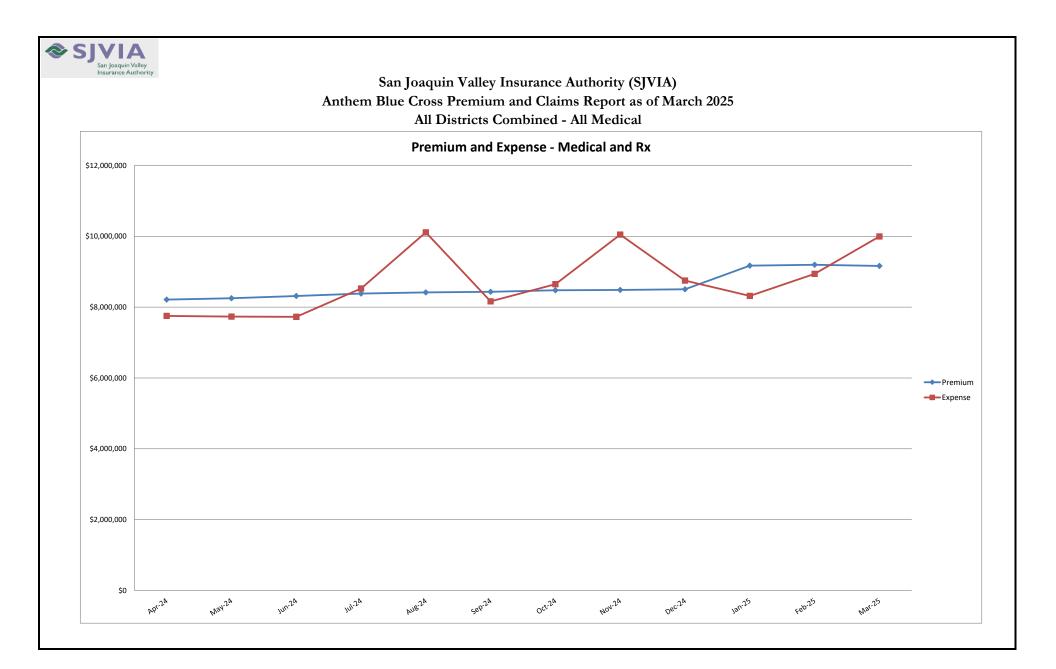

# San Joaquin Valley Insurance Authority (SJVIA) Anthem Blue Cross Premium and Claims Report as of March 2025 All Districts Combined - All Medical

|                      |          |                      |              |              | CLAIMS EXPENSE |               |               |                     | AVERAGE CLAIM | TOTAL EXPENSE |
|----------------------|----------|----------------------|--------------|--------------|----------------|---------------|---------------|---------------------|---------------|---------------|
| MONTH-YEAR           | ENROLLED | FUNDING /<br>PREMIUM | MEDICAL      | RX           | FIXED          | POOLED CLAIMS | TOTAL EXPENSE | SURPLUS / (DEFICIT) | COST PEPM     | LOSS RATIO    |
| Apr-23               | 7,105    | \$7,306,138          | \$3,620,069  | \$2,081,107  | \$626,733      |               | \$6,321,823   | \$984,315           | · ·           |               |
| May-23               | 7,090    | \$7,280,459          | \$3,340,190  | \$2,221,828  | \$625,273      |               | \$6,187,183   |                     |               | 85.0%         |
| Jun-23               | 7,133    | \$7,317,336          | \$3,842,281  | \$2,096,049  | \$629,326      |               | \$6,541,935   | \$775,401           | \$828.91      | 89.4%         |
| Jul-23               | 7,197    | \$7,375,715          | \$3,342,177  | \$2,062,475  | \$635,170      | -\$350,828    | \$5,688,995   | \$1,686,721         | \$702.21      | 77.1%         |
| Aug-23               | 7,190    | \$7,364,589          | \$7,248,218  | \$2,176,893  | \$634,304      |               | \$9,844,515   | -\$2,479,926        |               |               |
| Sep-23               | 7,210    | \$7,372,627          | \$4,430,444  | \$2,063,564  | \$635,863      | -\$22,862     | \$7,107,010   | \$265,617           | \$897.52      | 96.4%         |
| Oct-23               | 7,208    | \$7,357,523          | \$5,649,519  | \$2,248,847  | \$635,708      | -\$3,273      | \$8,530,801   | -\$1,173,277        | \$1,095.32    | 115.9%        |
| Nov-23               | 7,306    | \$7,459,942          | \$6,246,479  | \$2,191,508  | \$644,797      | -\$527        | \$9,082,256   | -\$1,622,314        | \$1,154.87    | 121.7%        |
| Dec-23               | 7,361    | \$7,505,298          | \$4,728,919  | \$2,087,370  | \$649,883      |               | \$7,406,668   |                     | ·             |               |
| Jan-24               | 7,564    | \$8,155,640          | \$5,715,449  | \$2,460,621  | \$668,893      | \$0           | \$8,844,963   | -\$689,323          | . ,           |               |
| Feb-24               | 7,545    | \$8,181,833          | \$4,253,354  | \$2,133,318  | \$667,820      |               | \$7,054,491   | \$1,127,342         |               |               |
| Mar-24               | 7,555    | \$8,368,949          | \$5,006,905  | \$2,332,320  | \$668,690      | \$0           | \$8,007,915   | \$361,034           | \$971.44      | 95.7%         |
| Apr-24               | 7,576    | \$8,213,992          | \$4,637,801  | \$2,483,889  | \$670,701      | -\$39,242     | \$7,753,150   | \$460,842           | \$934.85      |               |
| May-24               | 7,596    | \$8,253,131          | \$4,396,287  | \$2,679,803  | \$672,779      |               | \$7,732,589   | \$520,542           |               |               |
| Jun-24               | 7,660    | \$8,314,026          | \$4,528,533  | \$2,599,845  | \$679,686      | -\$81,261     | \$7,726,803   | \$587,223           | \$919.99      | 92.9%         |
| Jul-24               | 7,723    | \$8,382,971          | \$5,576,897  | \$2,616,517  | \$685,697      | -\$352,246    | \$8,526,866   | -\$143,894          | \$1,015.30    | 101.7%        |
| Aug-24               | 7,746    | \$8,415,848          | \$6,872,865  | \$2,835,595  | \$687,802      | -\$283,264    | \$10,112,997  | -\$1,697,149        | \$1,216.78    | 120.2%        |
| Sep-24               | 7,768    | \$8,432,968          | \$4,787,410  | \$2,815,868  | \$690,173      | -\$128,821    | \$8,164,630   | \$268,338           | \$962.21      | 96.8%         |
| Oct-24               | 7,813    | \$8,477,854          | \$5,217,548  | \$2,810,721  | \$694,687      | -\$74,722     | \$8,648,233   | -\$170,380          | \$1,017.99    | 102.0%        |
| Nov-24               | 7,813    | \$8,487,371          | \$7,224,482  | \$2,503,226  | \$694,693      |               | \$10,048,063  |                     | . ,           |               |
| Dec-24               | 7,836    | \$8,506,112          | \$5,950,733  | \$2,691,017  | \$696,425      | -\$587,426    | \$8,750,750   | -\$244,639          | \$1,027.86    | 102.9%        |
| Jan-25               | 8,148    | \$9,171,482          | \$4,731,483  | \$2,788,010  | \$799,194      | \$0           | \$8,318,687   | \$852,795           | \$922.86      | 90.7%         |
| Feb-25               | 8,160    | \$9,197,583          | \$5,657,528  | \$2,544,201  | \$800,445      |               | \$8,940,526   |                     | \$997.56      | 97.2%         |
| Mar-25               | 8,131    | \$9,164,362          | \$6,658,233  | \$2,859,036  | \$797,659      | -\$317,856    | \$9,997,071   | -\$832,709          | \$1,131.40    | 109.1%        |
| 2022                 | 6,835    | \$81,100,311         | \$58,454,782 | \$23,994,864 | \$7,200,801    | -\$1,191,949  | \$88,458,497  | -\$7,358,186        |               |               |
| 2023                 | 7,183    | \$88,160,015         | \$54,725,873 | \$25,590,898 | \$7,604,207    | -\$976,104    | \$86,944,875  | \$1,215,141         | \$920.50      | 98.6%         |
| 2024                 | 7,683    | \$100,190,695        | \$64,168,263 | \$30,962,739 | \$8,178,045    | -\$1,937,597  | \$101,371,450 | -\$1,180,754        | \$1,010.83    | 101.2%        |
| 2025 YTD             | 8,146    | \$27,533,427         | \$17,047,244 | \$8,191,247  | \$2,397,298    | -\$379,505    | \$27,256,284  | \$277,143           | \$1,017.19    | 99.0%         |
| Current<br>12 Months | 7,831    | \$103,017,700        | \$66,239,799 | \$32,227,728 | \$8,569,940    | -\$2,317,102  | \$104,720,365 | -\$1,702,665        | \$1,023.20    | 101.7%        |