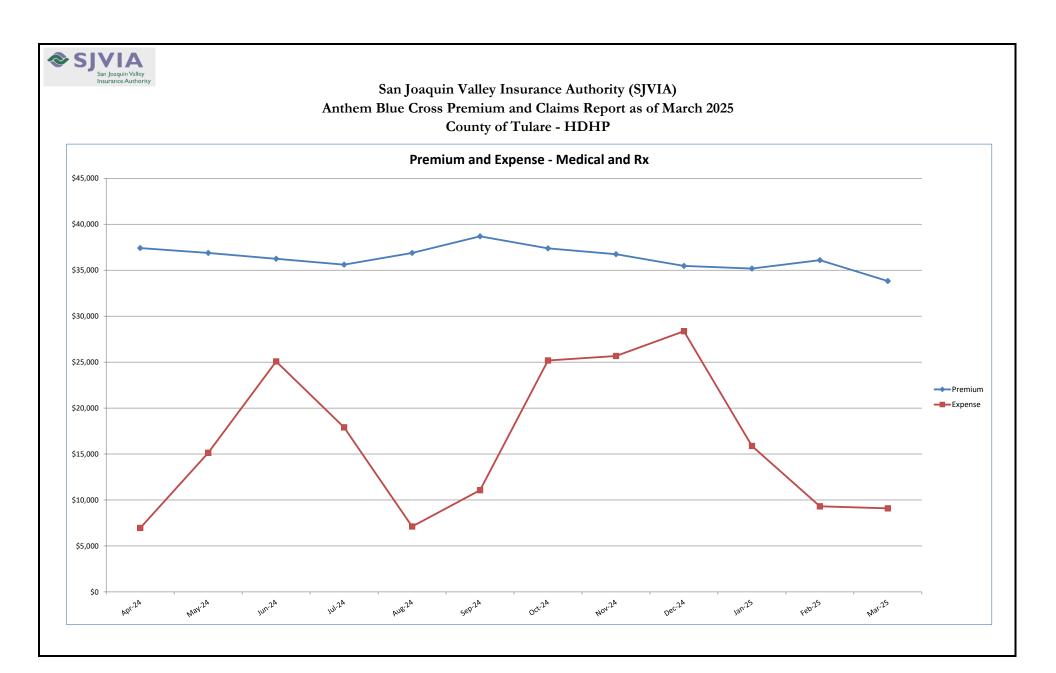

# San Joaquin Valley Insurance Authority (SJVIA) Anthem Blue Cross Premium and Claims Report as of March 2025 County of Tulare - HDHP

|                      |          |                      |           |          | CLAIMS EXPENSE |               |               |                        | AVERAGE CLAIM | TOTAL EXPENSE |
|----------------------|----------|----------------------|-----------|----------|----------------|---------------|---------------|------------------------|---------------|---------------|
| MONTH-YEAR           | ENROLLED | FUNDING /<br>PREMIUM | MEDICAL   | RX       | FIXED          | POOLED CLAIMS | TOTAL EXPENSE | SURPLUS /<br>(DEFICIT) | COST PEPM     | LOSS RATIO    |
| Apr-23               | 37       | \$28,350             | \$1,146   | \$1,837  | \$2,862        | \$0           | \$5,844       | \$22,506               | \$80.61       | 20.6%         |
| May-23               | 37       | \$28,350             | \$2,991   | \$86     | \$2,862        | \$0           | \$5,939       | \$22,411               | \$83.18       | 20.9%         |
| Jun-23               | 37       | \$29,594             | \$21,563  | \$106    | \$2,862        | \$0           | \$24,530      | \$5,064                | \$585.64      | 82.9%         |
| Jul-23               | 39       | \$30,810             | \$1,962   | \$2,968  | \$3,016        | \$0           | \$7,946       | \$22,864               | \$126.41      | 25.8%         |
| Aug-23               | 39       | \$30,073             | \$6,578   | \$423    | \$3,016        | \$0           | \$10,017      | \$20,056               | \$179.51      | 33.3%         |
| Sep-23               | 41       | \$31,289             | \$3,436   | \$1,750  | \$3,171        | \$0           | \$8,357       | \$22,932               | \$126.49      | 26.7%         |
| Oct-23               | 40       | \$30,174             | \$11,839  | \$338    | \$3,094        | \$0           | \$15,270      | \$14,904               | \$304.40      | 50.6%         |
| Nov-23               | 39       | \$29,566             | \$21,831  | \$648    | \$3,016        | \$0           | \$25,494      | \$4,072                | \$576.36      | 86.2%         |
| Dec-23               | 40       | \$30,811             | \$5,599   | \$1,177  | \$3,094        | \$0           | \$9,870       | \$20,941               | \$169.41      | 32.0%         |
| Jan-24               | 43       | \$36,105             | \$6,307   | \$2,497  | \$3,326        |               | \$12,129      | \$23,975               | \$204.74      | 33.6%         |
| Feb-24               | 44       | \$36,743             | \$2,059   | \$1,842  | \$3,403        | · ·           | \$7,304       | \$29,439               | \$88.66       | 19.9%         |
| Mar-24               | 44       | \$38,049             | \$11,304  | \$2,693  | \$3,403        | \$0           | \$17,400      | \$20,649               | \$318.11      | 45.7%         |
| Apr-24               | 43       | \$37,411             | \$3,017   | \$607    | \$3,326        | \$0           | \$6,950       | \$30,461               | \$84.28       | 18.6%         |
| May-24               | 43       | \$36,879             | \$10,216  | \$1,590  | \$3,326        | \$0           | \$15,132      | \$21,747               | \$274.57      | 41.0%         |
| Jun-24               | 42       | \$36,240             | \$18,180  | \$3,644  | \$3,248        |               | \$25,073      | \$11,168               | \$519.63      | 69.2%         |
| Jul-24               | 41       | \$35,602             | \$14,413  | \$316    | \$3,171        | \$0           | \$17,900      | \$17,702               | \$359.26      | 50.3%         |
| Aug-24               | 43       | \$36,879             | \$2,906   | \$882    | \$3,326        | \$0           | \$7,113       | \$29,766               | \$88.08       | 19.3%         |
| Sep-24               | 45       | \$38,687             | \$5,399   | \$2,185  | \$3,480        | \$0           | \$11,064      | \$27,623               | \$168.53      | 28.6%         |
| Oct-24               | 45       | \$37,381             | \$19,951  | \$1,750  | \$3,480        | \$0           | \$25,181      | \$12,200               | \$482.23      | 67.4%         |
| Nov-24               | 44       | \$36,743             | \$21,935  | \$329    | \$3,403        | \$0           | \$25,667      | \$11,075               | \$506.01      | 69.9%         |
| Dec-24               | 42       | \$35,466             | \$23,528  | \$1,585  | \$3,248        | \$0           | \$28,361      | \$7,105                | \$597.92      | 80.0%         |
| Jan-25               | 40       | \$35,186             | \$11,867  | \$231    | \$3,781        | \$0           | \$15,879      | \$19,307               | \$302.44      | 45.1%         |
| Feb-25               | 40       | \$36,095             | \$4,785   | \$749    | \$3,781        | \$0           | \$9,316       | \$26,780               | \$138.36      | 25.8%         |
| Mar-25               | 38       | \$33,820             | \$3,672   | \$1,823  | \$3,592        | \$0           | \$9,087       | \$24,732               | \$144.61      | 26.9%         |
| 2022                 | 37       | \$314,379            | \$127,051 | \$79,380 | \$34,184       | \$0           | \$240,616     | \$73,764               | \$467.04      | 76.5%         |
| 2023                 | 38       | \$353,462            | \$99,457  | \$12,495 | \$35,499       | \$0           |               | \$206,010              | \$243.90      | 41.7%         |
| 2024                 | 43       | \$442,185            | \$139,214 | \$19,921 | \$40,139       | \$0           | \$199,274     | \$242,911              | \$306.62      | 45.1%         |
| 2025 YTD             | 39       | \$105,101            | \$20,325  | \$2,803  | \$11,155       | \$0           | \$34,282      | \$70,819               | \$195.99      | 32.6%         |
| Current<br>12 Months | 42       | \$436,389            | \$139,869 | \$15,691 | \$41,162       | \$0           | \$196,723     | \$239,666              | \$307.43      | 45.1%         |