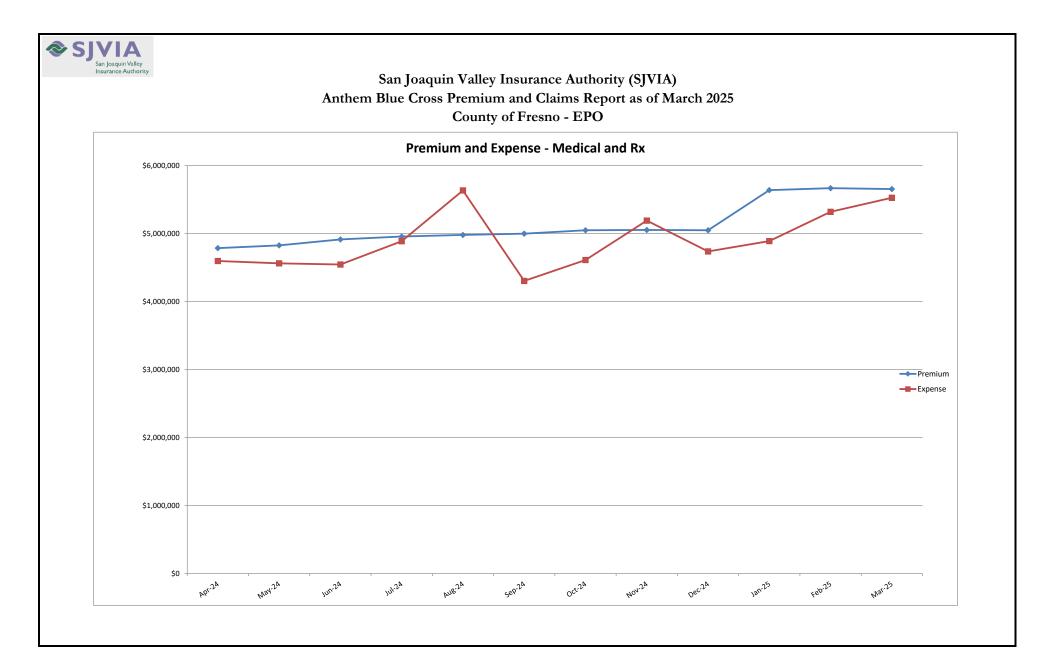

# San Joaquin Valley Insurance Authority (SJVIA) Anthem Blue Cross Premium and Claims Report as of March 2025 County of Fresno - EPO

|                      |          |                      |              |              | CLAIMS EXPENSE |               |               |                        | AVERAGE CLAIM | TOTAL EXPENSE |
|----------------------|----------|----------------------|--------------|--------------|----------------|---------------|---------------|------------------------|---------------|---------------|
| MONTH-YEAR           | ENROLLED | FUNDING /<br>PREMIUM | MEDICAL      | RX           | FIXED          | POOLED CLAIMS | TOTAL EXPENSE | SURPLUS /<br>(DEFICIT) | COST PEPM     | LOSS RATIO    |
| Apr-23               | 3,375    | \$4,179,891          | \$1,962,472  | \$1,126,353  | \$338,816      | \$792         | \$3,428,433   | \$751,458              | \$915.44      | 82.0%         |
| May-23               | 3,362    | \$4,165,140          | \$1,923,187  | \$1,165,456  | \$337,511      | -\$108        | \$3,426,047   | \$739,094              | \$918.66      | 82.3%         |
| Jun-23               | 3,394    | \$4,190,024          | \$2,072,292  | \$1,107,827  | \$340,724      | \$68,144      | \$3,588,987   | \$601,037              | \$957.06      | 85.7%         |
| Jul-23               | 3,433    | \$4,220,894          | \$1,725,357  | \$1,056,453  | \$344,639      | \$0           | \$3,126,449   | \$1,094,446            | \$810.31      | 74.1%         |
| Aug-23               | 3,419    | \$4,206,198          | \$5,048,775  | \$1,186,431  | \$343,233      | -\$215,367    | \$6,363,073   | -\$2,156,875           | \$1,760.70    | 151.3%        |
| Sep-23               | 3,420    | \$4,198,777          | \$2,694,919  | \$1,074,765  | \$343,334      | -\$2,343      | \$4,110,675   | \$88,102               | \$1,101.56    | 97.9%         |
| Oct-23               | 3,420    | \$4,182,759          | \$2,491,423  | \$1,240,903  | \$343,334      | \$0           | \$4,075,660   | \$107,098              | \$1,091.32    | 97.4%         |
| Nov-23               | 3,486    | \$4,254,006          | \$3,612,935  | \$1,131,860  | \$349,960      | \$0           | \$5,094,754   | -\$840,748             | \$1,361.10    | 119.8%        |
| Dec-23               | 3,522    | \$4,283,144          | \$2,930,943  | \$1,079,945  | \$353,574      | \$0           | \$4,364,461   | -\$81,317              | \$1,138.81    | 101.9%        |
| Jan-24               | 3,664    | \$4,751,459          | \$3,590,446  | \$1,291,924  | \$367,829      | \$0           | \$5,250,199   | -\$498,740             |               | 110.5%        |
| Feb-24               | 3,681    | \$4,768,686          | \$2,651,372  | \$1,158,956  | \$369,536      | \$0           | \$4,179,863   | \$588,823              | \$1,035.13    | 87.7%         |
| Mar-24               | 3,685    | \$4,832,293          | \$3,270,049  | \$1,285,041  | \$369,937      | \$0           | \$4,925,027   | -\$92,735              | \$1,236.12    | 101.9%        |
| Apr-24               | 3,702    | \$4,785,434          | \$2,981,403  | \$1,282,316  | \$371,644      | -\$39,242     | \$4,596,121   | \$189,314              | \$1,141.13    |               |
| May-24               | 3,725    | \$4,826,194          | \$2,814,240  | \$1,389,322  | \$373,953      | -\$16,279     | \$4,561,235   | \$264,959              |               |               |
| Jun-24               | 3,810    | \$4,913,503          | \$2,855,216  | \$1,387,774  | \$382,486      | -\$80,952     | \$4,544,524   | \$368,978              |               | 92.5%         |
| Jul-24               | 3,859    | \$4,955,963          | \$3,558,176  | \$1,294,904  | \$387,405      | -\$352,246    | \$4,888,239   | \$67,724               | \$1,166.32    | 98.6%         |
| Aug-24               | 3,873    | \$4,979,416          | \$3,934,860  | \$1,380,821  | \$388,810      | -\$71,063     | \$5,633,428   | -\$654,012             | \$1,354.15    | 113.1%        |
| Sep-24               | 3,902    | \$4,998,853          | \$2,580,631  | \$1,459,674  | \$391,722      | -\$128,821    | \$4,303,207   | \$695,646              |               | 86.1%         |
| Oct-24               | 3,947    | \$5,048,144          | \$2,897,166  | \$1,391,120  | \$396,239      | -\$74,513     | \$4,610,014   | \$438,130              | \$1,067.59    | 91.3%         |
| Nov-24               | 3,947    | \$5,052,964          | \$3,906,392  | \$1,258,119  | \$396,239      | -\$369,643    | \$5,191,107   | -\$138,143             |               | 102.7%        |
| Dec-24               | 3,945    | \$5,048,985          | \$3,053,220  | \$1,408,380  | \$396,039      | -\$120,444    | \$4,737,195   | \$311,790              | \$1,100.42    | 93.8%         |
| Jan-25               | 4,351    | \$5,638,206          | \$2,904,495  | \$1,544,398  | \$439,973      | \$0           | \$4,888,866   | \$749,340              | \$1,022.50    | 86.7%         |
| Feb-25               | 4,369    | \$5,667,487          | \$3,474,751  | \$1,403,048  | \$441,793      | \$0           | \$5,319,593   | \$347,894              | \$1,116.46    | 93.9%         |
| Mar-25               | 4,362    | \$5,654,093          | \$3,530,564  | \$1,554,325  | \$441,085      | \$0           | \$5,525,975   | \$128,119              | \$1,165.72    | 97.7%         |
| 2022                 | 3,128    | \$45,908,995         | \$35,461,406 | \$12,379,625 | \$3,768,239    | -\$1,084,532  | \$50,524,738  | -\$4,615,743           | \$1,245.64    | 110.1%        |
| 2023                 | 3,416    | \$50,330,431         | \$31,579,185 | \$13,521,462 | \$4,115,588    | -\$441,176    | \$48,775,059  | \$1,555,372            | \$1,089.36    | 96.9%         |
| 2024                 | 3,812    | \$58,961,894         | \$38,093,171 | \$15,988,352 | \$4,591,839    | -\$1,253,202  | \$57,420,160  | \$1,541,734            | \$1,154.97    | 97.4%         |
| 2025 YTD             | 4,361    | \$16,959,786         | \$9,909,810  | \$4,501,771  | \$1,322,852    | \$0           | \$15,734,433  | \$1,225,353            | \$1,101.63    | 92.8%         |
| Current<br>12 Months | 3,983    | \$61,569,243         | \$38,491,115 | \$16,754,202 | \$4,807,389    | -\$1,253,202  | \$58,799,504  | \$2,769,739            | \$1,129.73    | 95.5%         |