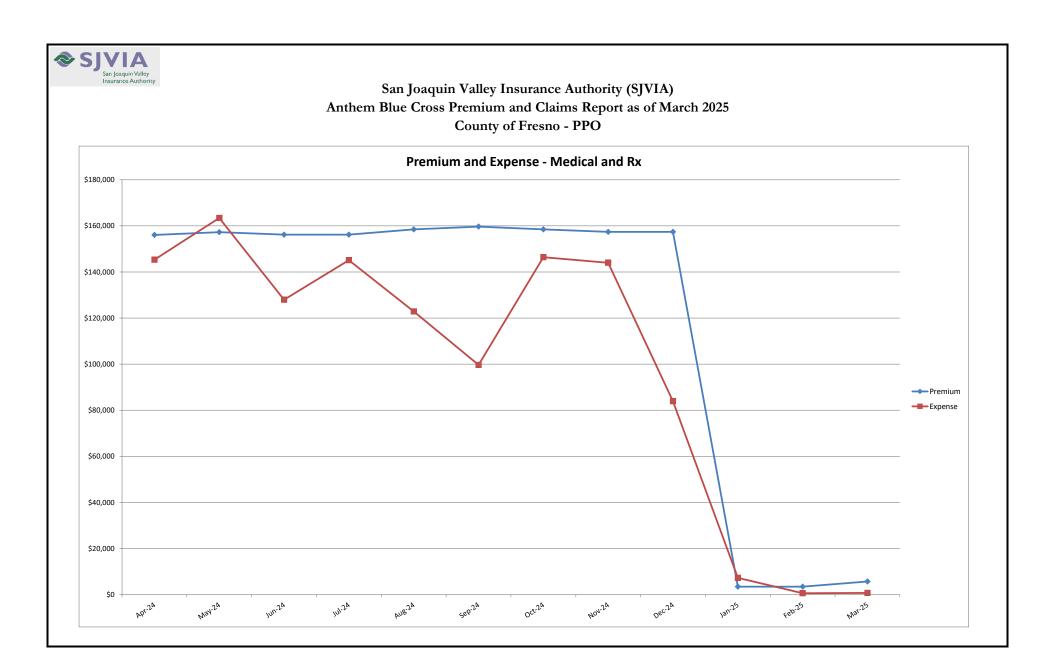

## San Joaquin Valley Insurance Authority (SJVIA) Anthem Blue Cross Premium and Claims Report as of March 2025 County of Fresno - PPO

|                      |          |                      |             |           | CLAIMS EXPENSE |               |               |                        | AVERAGE CLAIM | TOTAL EXPENSE |
|----------------------|----------|----------------------|-------------|-----------|----------------|---------------|---------------|------------------------|---------------|---------------|
| MONTH-YEAR           | ENROLLED | FUNDING /<br>PREMIUM | MEDICAL     | RX        | FIXED          | POOLED CLAIMS | TOTAL EXPENSE | SURPLUS /<br>(DEFICIT) | COST PEPM     | LOSS RATIO    |
| Apr-23               | 90       | \$121,820            | \$45,785    | \$30,721  | \$6,884        | \$0           | \$83,389      | \$38,430               | \$850.06      | 68.5%         |
| May-23               | 87       | \$115,001            | \$20,801    | \$47,561  | \$6,655        | \$0           |               | \$39,983               | \$785.78      |               |
| Jun-23               | 90       | \$119,791            | \$22,145    | \$33,851  | \$6,884        | \$0           |               | \$56,911               | \$622.18      |               |
| Jul-23               | 94       | \$122,333            | \$12,974    | \$30,643  | \$7,190        | \$0           | \$50,807      | \$71,527               | \$464.01      | 41.5%         |
| Aug-23               | 92       | \$119,931            | \$75,933    | \$31,834  | \$7,037        | \$0           | \$114,804     | \$5,126                | \$1,171.38    | 95.7%         |
| Sep-23               | 97       | \$127,013            | \$27,372    | \$31,587  | \$7,420        | \$0           | \$66,379      | \$60,634               | \$607.83      |               |
| Oct-23               | 96       | \$125,812            | \$30,990    | \$32,753  | \$7,343        | \$0           | \$71,086      | \$54,726               | \$663.99      | 56.5%         |
| Nov-23               | 99       | \$129,415            | \$76,911    | \$30,832  | \$7,573        | \$0           | \$115,315     | \$14,100               | \$1,088.31    | 89.1%         |
| Dec-23               | 100      | \$130,616            | \$28,185    | \$33,515  | \$7,649        | \$0           | \$69,349      | \$61,268               | \$617.00      |               |
| Jan-24               | 113      | \$152,626            | \$4,062     | \$36,880  | \$8,643        | \$0           | \$49,586      | \$103,041              | \$362.32      | 32.5%         |
| Feb-24               | 115      | \$158,480            | \$15,033    |           | \$8,796        | \$0           |               | \$100,904              | \$424.17      | 36.3%         |
| Mar-24               | 111      | \$171,542            | \$48,682    | \$41,294  | \$8,490        | \$0           | \$98,466      | \$73,076               | \$810.59      | 57.4%         |
| Apr-24               | 113      | \$156,084            | \$81,043    | \$55,617  | \$8,643        | \$0           | \$145,303     | \$10,782               | \$1,209.37    | 93.1%         |
| May-24               | 114      | \$157,282            | \$93,286    | \$61,419  | \$8,720        | \$0           | \$163,425     | -\$6,143               | \$1,357.07    | 103.9%        |
| Jun-24               | 115      | \$156,208            | \$61,526    |           | \$8,796        | \$0           | . ,           | \$28,262               | \$1,036.08    |               |
| Jul-24               | 114      | \$156,208            | \$66,743    | \$69,662  | \$8,720        | \$0           | \$145,125     | \$11,083               | \$1,196.54    | 92.9%         |
| Aug-24               | 114      | \$158,469            | \$46,203    | \$67,930  | \$8,720        | \$0           | \$122,853     | \$35,615               | \$1,001.17    | 77.5%         |
| Sep-24               | 115      | \$159,667            | \$39,939    | \$50,934  | \$8,796        | \$0           | \$99,670      | \$59,997               | \$790.20      | 62.4%         |
| Oct-24               | 114      | \$158,469            | \$79,552    | \$58,148  | \$8,720        | \$0           | \$146,420     | \$12,049               | \$1,207.90    | 92.4%         |
| Nov-24               | 112      | \$157,382            | \$84,848    | \$50,552  | \$8,567        | \$0           | \$143,967     | \$13,415               |               |               |
| Dec-24               | 113      | \$157,382            | \$28,407    | \$46,895  | \$8,643        | \$0           | \$83,945      | \$73,437               | \$666.39      | 53.3%         |
| Jan-25               | 1        | \$3,459              | \$8,867     | (\$1,688) | \$95           | \$0           | \$7,275       | -\$3,816               | \$7,179.38    | 210.3%        |
| Feb-25               | 1        | \$3,459              | \$527       | \$0       | \$95           | \$0           | \$622         | \$2,837                | \$527.30      | 18.0%         |
| Mar-25               | 4        | \$5,718              | \$371       | \$0       | \$381          | \$0           |               | \$4,967                | \$92.81       | 13.1%         |
| 2022                 | 88       | \$1,454,651          | \$1,171,806 | \$303,666 | \$80,391       | \$0           | \$1,555,864   | -\$101,213             | \$1,403.87    | 107.0%        |
| 2023                 | 92       | \$1,462,776          | \$261,364   | \$408,270 | \$84,368       | \$0           |               | \$708,773              | •             |               |
| 2024                 | 114      | \$1,899,799          | \$649,326   | \$630,700 | \$104,256      | \$0           | . , ,         | \$515,517              | \$939.12      | 72.9%         |
| 2025 YTD             | 2        | \$12,636             | \$9,766     | -\$1,688  | \$571          | \$0           | \$8,649       | \$3,988                | 1346.321667   | 68.4%         |
| Current<br>12 Months | 86       | \$1,429,787          | \$591,314   | \$517,093 | \$78,897       | \$0           | \$1,187,303   | \$242,484              | \$1,076.12    | 83.0%         |