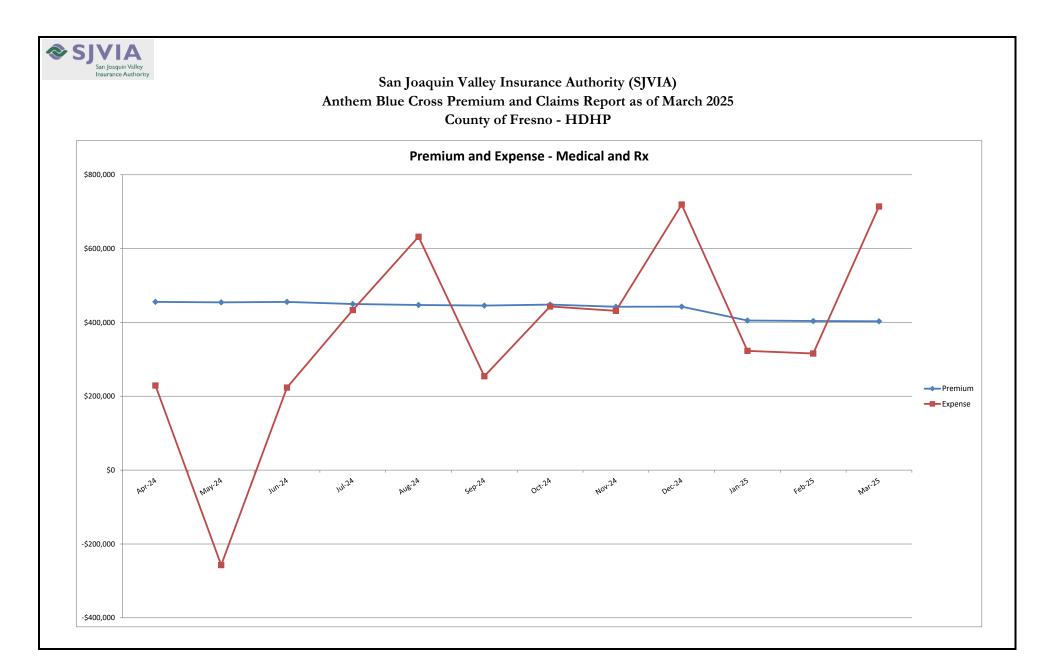

# San Joaquin Valley Insurance Authority (SJVIA) Anthem Blue Cross Premium and Claims Report as of March 2025 County of Fresno - HDHP

|                      |          |                      |             |           | CLAIMS EXPENSE |               |               |                        | AVERAGE CLAIM | TOTAL EXPENSE |
|----------------------|----------|----------------------|-------------|-----------|----------------|---------------|---------------|------------------------|---------------|---------------|
| MONTH-YEAR           | ENROLLED | FUNDING /<br>PREMIUM | MEDICAL     | RX        | FIXED          | POOLED CLAIMS | TOTAL EXPENSE | SURPLUS /<br>(DEFICIT) | COST PEPM     | LOSS RATIO    |
| Apr-23               | 570      | \$449,236            | \$99,586    | \$55,613  | \$43,599       | \$0           | \$198,798     | \$250,438              | \$272.28      | 44.3%         |
| May-23               | 574      | \$449,421            | \$278,416   | \$49,999  | \$43,905       | \$0           | \$372,320     | \$77,101               | \$572.15      | 82.8%         |
| Jun-23               | 583      | \$457,554            | \$313,624   | \$56,756  | \$44,594       | -\$93,864     | \$321,109     | \$136,445              | \$474.30      | 70.2%         |
| Jul-23               | 584      | \$461,671            | \$196,598   | \$63,942  | \$44,670       | -\$92,997     | \$212,213     | \$249,458              | \$286.89      | 46.0%         |
| Aug-23               | 589      | \$465,477            | \$377,697   | \$55,397  | \$45,053       |               | \$478,614     | -\$13,137              | \$736.10      | 102.8%        |
| Sep-23               | 596      | \$470,359            | \$256,543   | \$80,359  |                |               | \$361,972     | \$108,388              | \$530.85      | 77.0%         |
| Oct-23               | 598      | \$471,155            | \$506,941   | \$79,340  | \$45,741       | -\$3,273      | \$628,749     | -\$157,594             | \$974.93      | 133.4%        |
| Nov-23               | 609      | \$479,938            | \$171,038   | \$81,036  |                |               | \$298,130     | \$181,808              | \$413.05      | 62.1%         |
| Dec-23               | 605      | \$478,844            | \$259,695   | \$81,377  | \$46,276       | -\$16,873     | \$370,475     | \$108,369              | \$535.87      | 77.4%         |
| Jan-24               | 548      | \$456,299            | \$233,096   | \$60,007  | \$41,917       | \$0           |               | \$121,279              | \$534.86      | 73.4%         |
| Feb-24               | 541      | \$452,373            | \$155,824   | \$54,413  |                | \$0           | \$251,619     | \$200,754              | \$388.61      | 55.6%         |
| Mar-24               | 540      | \$551,053            | \$177,609   | \$53,450  |                | \$0           | \$272,363     | \$278,690              | \$427.89      | 49.4%         |
| Apr-24               | 543      | \$455,601            | \$116,261   | \$71,303  |                | \$0           | \$229,099     | \$226,502              | \$345.42      | 50.3%         |
| May-24               | 541      | \$454,300            | -\$372,181  | \$73,663  |                | \$0           | -\$257,137    | \$711,437              | -\$551.79     | -56.6%        |
| Jun-24               | 542      | \$455,606            | \$107,071   | \$75,465  |                |               | \$223,683     | \$231,922              | \$336.21      | 49.1%         |
| Jul-24               | 533      | \$449,810            | \$318,523   | \$74,169  |                |               | \$433,461     | \$16,349               | \$736.76      | 96.4%         |
| Aug-24               | 529      | \$447,157            | \$486,237   | \$105,352 |                |               | \$632,052     | -\$184,895             | \$1,118.32    | 141.3%        |
| Sep-24               | 527      | \$445,675            | \$128,505   | \$85,577  | \$40,310       |               | \$254,392     | \$191,282              | \$406.23      | 57.1%         |
| Oct-24               | 532      | \$448,413            | \$272,911   | \$129,681 | \$40,693       |               | \$443,285     | \$5,128                | \$756.75      | 98.9%         |
| Nov-24               | 527      | \$442,401            | \$298,809   | \$92,344  | \$40,310       | \$0           | \$431,462     | \$10,938               | \$742.22      | 97.5%         |
| Dec-24               | 526      | \$442,675            | \$577,552   | \$101,373 | . ,            | \$0           | \$719,159     | -\$276,484             | \$1,290.73    | 162.5%        |
| Jan-25               | 467      | \$405,156            | \$216,119   | \$62,377  | \$44,435       |               | \$322,930     | \$82,226               | \$596.35      | 79.7%         |
| Feb-25               | 465      | \$403,837            | \$222,043   | \$49,644  | \$44,245       | \$0           | \$315,932     | \$87,905               | \$584.27      | 78.2%         |
| Mar-25               | 463      | \$403,161            | \$596,369   | \$73,672  | \$44,054       | \$0           | \$714,096     | -\$310,935             | \$1,447.17    | 177.1%        |
| 2022                 | 665      | \$5,996,461          | \$3,058,228 | \$948,954 |                |               | \$4,510,155   | \$1,486,306            | \$488.69      | 75.2%         |
| 2023                 | 586      | \$5,532,347          | \$2,953,191 | \$709,668 | \$538,107      | -\$227,586    | \$3,973,380   | \$1,558,967            | \$488.31      | 71.8%         |
| 2024                 | 536      | \$5,501,363          | \$2,500,217 | \$976,798 | \$491,754      | -\$309        | \$3,968,459   | \$1,532,904            | \$540.78      | 72.1%         |
| 2025 YTD             | 465      | \$1,212,154          | \$1,034,531 | \$185,693 | \$132,734      | \$0           | \$1,352,958   | -\$140,804             | \$874.71      | 111.6%        |
| Current<br>12 Months | 516      | \$5,253,791          | \$2,968,219 | \$994,620 | \$499,886      | -\$309        | \$4,462,416   | \$791,375              | \$639.63      | 84.9%         |