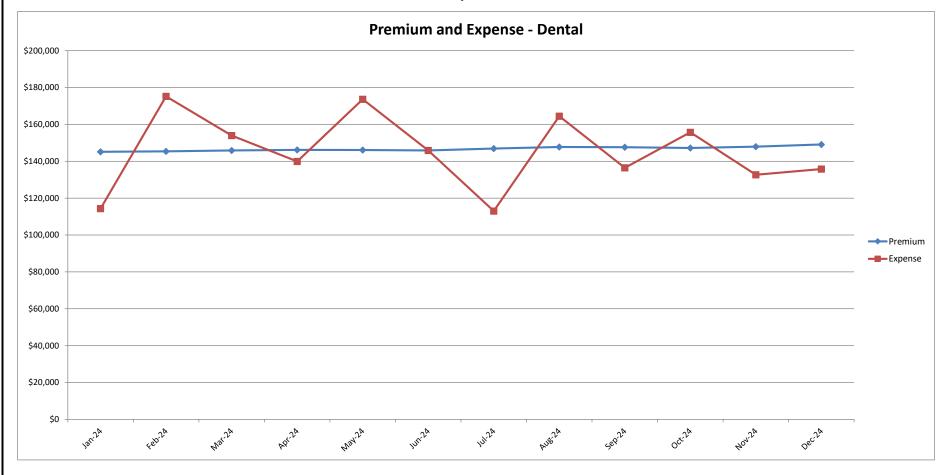

# San Joaquin Valley Insurance Authority (SJVIA) Delta Dental Premium and Claims Report as of December 2024 County of Tulare

| MONTH-YEAR           | ENROLLED | FUNDING/<br>PREMIUM | PAID CLAIMS | DELTA ADMIN | TOTAL EXPENSE | SURPLUS / (DEFICIT) | TOTAL EXPENSE<br>LOSS RATIO |
|----------------------|----------|---------------------|-------------|-------------|---------------|---------------------|-----------------------------|
| Jan-23               | 2,741    | \$124,214           | \$83,709    | \$10,608    | \$94,316      | \$29,898            | 75.93%                      |
| Feb-23               | 2,757    | \$125,118           | \$111,322   | \$10,670    | \$121,991     | \$3,126             | 97.50%                      |
| Mar-23               | 2,746    | \$125,092           | \$129,358   | \$10,627    | \$139,985     | -\$14,892           | 111.91%                     |
| Apr-23               | 2,748    | \$125,261           | \$93,850    | \$10,635    | \$104,485     | \$20,776            | 83.41%                      |
| May-23               | 2,747    | \$125,080           | \$103,138   | \$10,631    | \$113,769     | \$11,311            | 90.96%                      |
| Jun-23               | 2,746    | \$124,976           | \$103,242   | \$10,627    | \$113,869     | \$11,107            | 91.11%                      |
| Jul-23               | 2,763    | \$125,943           | \$88,752    | \$10,693    | \$99,445      | \$26,498            | 78.96%                      |
| Aug-23               | 2,771    | \$126,187           | \$129,882   | \$10,724    | \$140,606     | -\$14,419           | 111.43%                     |
| Sep-23               | 2,777    | \$126,422           | \$87,964    | \$10,747    | \$98,711      | \$27,711            | 78.08%                      |
| Oct-23               | 2,771    | \$126,422           | \$100,528   | \$10,724    | \$111,252     |                     | 88.00%                      |
| Nov-23               | 2,791    | \$127,543           | \$105,148   | \$10,801    | \$115,949     | \$11,593            | 90.91%                      |
| Dec-23               | 2,815    | \$128,614           | \$93,687    | \$10,894    | \$104,581     | \$24,034            | 81.31%                      |
| Jan-24               | 2,885    | \$145,145           | \$101,672   | \$12,694    | \$114,366     | \$30,779            | 78.79%                      |
| Feb-24               | 2,893    | \$145,402           | \$162,481   | \$12,729    | \$175,210     | -\$29,809           | 120.50%                     |
| Mar-24               | 2,898    | \$145,902           | \$141,177   | \$12,751    | \$153,928     | -\$8,026            | 105.50%                     |
| Apr-24               | 2,899    | \$146,175           | \$127,169   | \$12,756    | \$139,925     | \$6,250             | 95.72%                      |
| May-24               | 2,898    | \$146,126           | \$160,876   | \$12,751    | \$173,627     | -\$27,501           | 118.82%                     |
| Jun-24               | 2,886    | \$145,842           | \$133,181   | \$12,698    | \$145,880     | -\$38               | 100.03%                     |
| Jul-24               | 2,906    | \$146,903           | \$100,245   | \$12,786    | \$113,031     | \$33,872            | 76.94%                      |
| Aug-24               | 2,925    | \$147,764           | \$151,615   | \$12,870    | \$164,485     | -\$16,721           | 111.32%                     |
| Sep-24               | 2,920    | \$147,650           | \$123,627   | \$12,848    | \$136,475     | \$11,175            | 92.43%                      |
| Oct-24               | 2,915    | \$147,214           | \$142,894   | \$12,826    | \$155,720     | -\$8,506            | 105.78%                     |
| Nov-24               | 2,923    | \$147,956           | \$119,809   | \$12,861    | \$132,670     | \$15,286            | 89.67%                      |
| Dec-24               | 2,943    | \$149,121           | \$122,839   | \$12,949    | \$135,788     | \$13,333            | 91.06%                      |
| 2021                 | 2,615    | \$1,357,280         | \$1,166,232 | \$121,456   | \$1,287,688   | \$69,593            | 94.87%                      |
| 2022                 | 2,648    | \$1,430,902         | \$1,144,483 | \$122,973   | \$1,267,456   | \$163,447           | 88.58%                      |
| 2023                 | 2,764    | \$1,510,871         | \$1,230,580 | \$128,380   | \$1,358,959   | \$151,912           | 89.95%                      |
| 2024 YTD             | 2,908    | \$1,761,200         | \$1,587,585 | \$153,520   | \$1,741,106   | \$20,094            | 98.86%                      |
| Current<br>12 Months | 2,908    | \$1,761,200         | \$1,587,585 | \$153,520   | \$1,741,106   | \$20,094            | 98.86%                      |

Data Sources: Delta Dental Financial Report Package, MyWorkplace

Note:

2. Delta Admin Fee: Effective 1/1/2024 through 12/31/2024 the Dental PPO ASO fee is \$4.40

<sup>1.</sup> The number of primary enrollees may change to include retroactive additions and/or deletions in eligibility.

## San Joaquin Valley Insurance Authority (SJVIA) Delta Dental Premium and Claims Report as of December 2024 County of Tulare