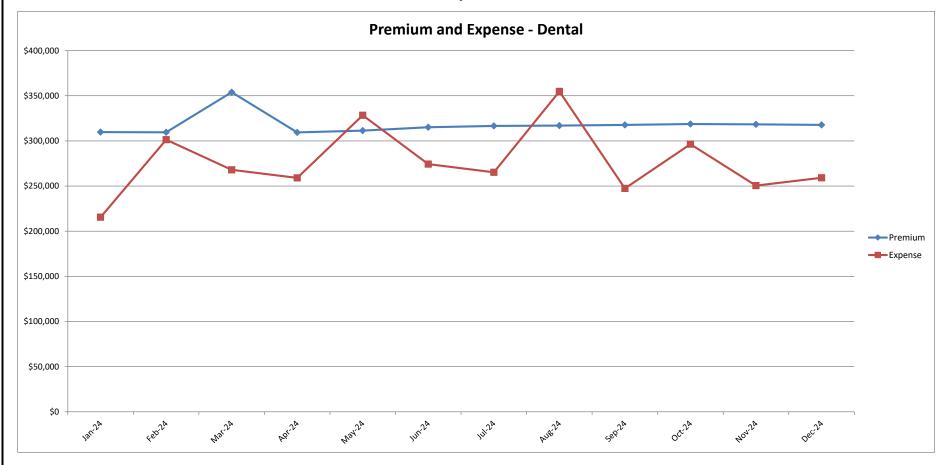

### San Joaquin Valley Insurance Authority (SJVIA) Delta Dental Premium and Claims Report as of December 2024 County of Fresno

| MONTH-YEAR           | ENROLLED | FUNDING/<br>PREMIUM | PAID CLAIMS | DELTA ADMIN | TOTAL EXPENSE | SURPLUS / (DEFICIT) | TOTAL EXPENSE<br>LOSS RATIO |
|----------------------|----------|---------------------|-------------|-------------|---------------|---------------------|-----------------------------|
| Jan-23               | 4,718    | \$285,189           | \$202,249   | \$18,259    | \$220,508     | \$64,681            | 77.32%                      |
| Feb-23               | 4,746    | \$267,461           | \$221,324   | \$18,367    | \$239,691     | \$27,770            | 89.62%                      |
| Mar-23               | 4,786    | \$289,084           | \$265,604   | \$18,522    | \$284,126     | \$4,958             | 98.28%                      |
| Apr-23               | 4,801    | \$289,801           | \$233,464   | \$18,580    | \$252,044     | \$37,758            | 86.97%                      |
| May-23               | 4,794    | \$289,355           | \$222,295   | \$18,553    | \$240,848     | \$48,507            | 83.24%                      |
| Jun-23               | 4,826    | \$291,083           | \$271,392   | \$18,677    | \$290,068     | \$1,015             | 99.65%                      |
| Jul-23               | 4,851    | \$292,446           | \$188,823   | \$18,773    | \$207,597     | \$84,850            | 70.99%                      |
| Aug-23               | 4,834    | \$291,573           | \$279,538   | \$18,708    | \$298,246     | -\$6,672            | 102.29%                     |
| Sep-23               | 4,834    | \$291,489           | \$196,615   | \$18,708    | \$215,323     | \$76,166            | 73.87%                      |
| Oct-23               | 4,819    | \$290,112           | \$233,684   | \$18,650    | \$252,333     | \$37,779            | 86.98%                      |
| Nov-23               | 4,893    | \$294,711           | \$264,271   | \$18,936    | \$283,207     | \$11,504            | 96.10%                      |
| Dec-23               | 4,914    | \$295,849           | \$192,877   | \$19,017    | \$211,895     | \$83,954            | 71.62%                      |
| Jan-24               | 5,095    | \$309,716           | \$193,048   | \$22,418    | \$215,466     | \$94,250            | 69.57%                      |
| Feb-24               | 5,091    | \$309,496           | \$278,882   | \$22,400    | \$301,283     | \$8,214             | 97.35%                      |
| Mar-24               | 5,062    | \$353,918           | \$245,645   | \$22,273    | \$267,918     | \$86,001            | 75.70%                      |
| Apr-24               | 5,077    | \$309,394           | \$236,683   | \$22,339    | \$259,022     | \$50,371            | 83.72%                      |
| May-24               | 5,100    | \$311,408           | \$305,964   | \$22,440    | \$328,404     | -\$16,996           | 105.46%                     |
| Jun-24               | 5,158    | \$315,027           | \$251,584   | \$22,695    | \$274,279     | \$40,748            | 87.07%                      |
| Jul-24               | 5,188    | \$316,592           | \$242,393   | \$22,827    | \$265,220     | \$51,371            | 83.77%                      |
| Aug-24               | 5,187    | \$316,967           | \$331,922   | \$22,823    | \$354,745     | -\$37,777           | 111.92%                     |
| Sep-24               | 5,203    | \$317,674           | \$224,450   | \$22,893    | \$247,343     | \$70,331            | 77.86%                      |
| Oct-24               | 5,222    | \$318,693           | \$273,425   | \$22,977    | \$296,402     | \$22,292            | 93.01%                      |
| Nov-24               | 5,213    | \$318,262           | \$227,538   | \$22,937    | \$250,476     | \$67,787            | 78.70%                      |
| Dec-24               | 5,202    | \$317,716           | \$236,208   | \$22,889    | \$259,097     | \$58,619            | 81.55%                      |
| 2021                 | 4,680    | \$3,413,756         | \$2,800,017 | \$217,324   | \$3,017,340   | \$396,416           | 88.39%                      |
| 2022                 | 4,628    | \$3,350,615         | \$2,638,106 | \$214,928   | \$2,853,034   | \$497,581           | 85.15%                      |
| 2023                 | 4,818    | \$3,468,153         | \$2,772,137 | \$223,748   | \$2,995,885   | \$472,269           | 86.38%                      |
| 2024 YTD             | 5,150    | \$3,814,863         | \$3,047,742 | \$271,911   | \$3,319,653   | \$495,210           | 87.02%                      |
| Current<br>12 Months | 5,150    | \$3,814,863         | \$3,047,742 | \$271,911   | \$3,319,653   | \$495,210           | 87.02%                      |

Data Sources: Delta Dental Financial Report Package, MyWorkplace

Note:

2. Delta Admin Fee: Effective 1/1/2024 through 12/31/2024 the Dental PPO ASO fee is \$4.40

<sup>1.</sup> The number of primary enrollees may change to include retroactive additions and/or deletions in eligibility.

## San Joaquin Valley Insurance Authority (SJVIA) Delta Dental Premium and Claims Report as of December 2024 County of Fresno