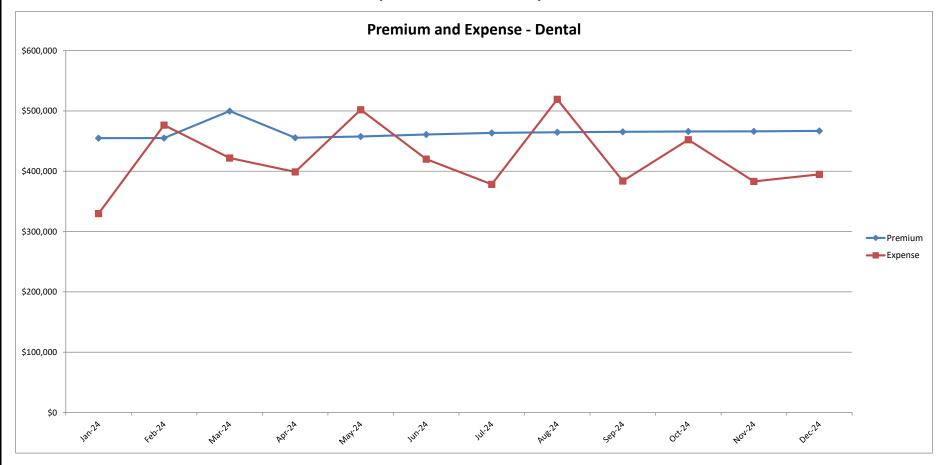

# San Joaquin Valley Insurance Authority (SJVIA) Delta Dental Premium and Claims Report as of December 2024 County of Fresno and County of Tulare

|                      |          | ELINDING/           |             |             |               |                     | TOTAL EVENUE                |
|----------------------|----------|---------------------|-------------|-------------|---------------|---------------------|-----------------------------|
| MONTH-YEAR           | ENROLLED | FUNDING/<br>PREMIUM | PAID CLAIMS | DELTA ADMIN | TOTAL EXPENSE | SURPLUS / (DEFICIT) | TOTAL EXPENSE<br>LOSS RATIO |
| Jan-23               | 7,459    | \$409,403           | \$285,958   | \$28,866    | \$314,824     | \$94,579            | 76.90%                      |
| Feb-23               | 7,503    | \$392,579           | \$332,646   | \$29,037    | \$361,682     | \$30,896            | 92.13%                      |
| Mar-23               | 7,532    | \$414,177           | \$394,962   | \$29,149    | \$424,111     | -\$9,934            | 102.40%                     |
| Apr-23               | 7,549    | \$415,062           | \$327,314   | \$29,215    | \$356,529     | \$58,533            | 85.90%                      |
| May-23               | 7,541    | \$414,435           | \$325,434   | \$29,184    | \$354,617     | \$59,818            | 85.57%                      |
| Jun-23               | 7,572    | \$416,059           | \$374,634   | \$29,304    | \$403,937     | \$12,122            | 97.09%                      |
| Jul-23               | 7,614    | \$418,389           | \$277,575   |             | \$307,041     | \$111,348           | 73.39%                      |
| Aug-23               | 7,605    | \$417,760           | \$409,420   | \$29,431    | \$438,852     | -\$21,092           | 105.05%                     |
| Sep-23               | 7,611    | \$417,911           | \$284,580   | \$29,455    | \$314,034     | \$103,877           | 75.14%                      |
| Oct-23               | 7,590    | \$416,533           | \$334,211   | \$29,373    | \$363,585     |                     | 87.29%                      |
| Nov-23               | 7,684    | \$422,253           | \$369,419   | \$29,737    | \$399,156     | ' '                 | 94.53%                      |
| Dec-23               | 7,729    | \$424,463           | \$286,564   | \$29,911    | \$316,475     | \$107,988           | 74.56%                      |
| Jan-24               | 7,980    | \$454,861           | \$294,721   | \$35,112    | \$329,833     | \$125,029           |                             |
| Feb-24               | 7,984    | \$454,898           | \$441,363   | \$35,130    | \$476,493     |                     | 104.75%                     |
| Mar-24               | 7,960    | \$499,820           | \$386,822   | \$35,024    | \$421,846     |                     | 84.40%                      |
| Apr-24               | 7,976    | \$455,568           | \$363,852   | \$35,094    | \$398,947     | \$56,621            | 87.57%                      |
| May-24               | 7,998    | \$457,534           | \$466,839   | \$35,191    | \$502,030     | ' '                 | 109.73%                     |
| Jun-24               | 8,044    | \$460,869           | \$384,765   | \$35,394    | \$420,159     |                     | 91.17%                      |
| Jul-24               | 8,094    | \$463,495           | \$342,637   | \$35,614    | \$378,251     | \$85,244            | 81.61%                      |
| Aug-24               | 8,112    | \$464,731           | \$483,537   | \$35,693    | \$519,229     | -\$54,498           | 111.73%                     |
| Sep-24               | 8,123    | \$465,324           | \$348,077   | \$35,741    | \$383,818     | \$81,506            | 82.48%                      |
| Oct-24               | 8,137    | \$465,907           | \$416,319   |             | \$452,122     | \$13,785            | 97.04%                      |
| Nov-24               | 8,136    | \$466,218           | \$347,348   | \$35,798    | \$383,146     | ' '                 | 82.18%                      |
| Dec-24               | 8,145    | \$466,838           | \$359,048   | \$35,838    | \$394,886     |                     | 84.59%                      |
| 2021                 | 7,295    | \$4,771,036         | \$3,966,248 | \$338,780   | \$4,305,028   | \$466,008           | 90.23%                      |
| 2022                 | 7,276    | \$4,781,517         | \$3,782,588 | \$337,901   | \$4,120,490   | \$661,028           | 86.18%                      |
| 2023                 | 7,582    | \$4,979,025         | \$4,002,716 | \$352,127   | \$4,354,844   | \$624,181           | 87.46%                      |
| 2024 YTD             | 8,057    | \$5,576,063         | \$4,635,327 | \$425,432   | \$5,060,759   | \$515,304           | 90.76%                      |
| Current<br>12 Months | 8,057    | \$5,576,063         | \$4,635,327 | \$425,432   | \$5,060,759   | \$515,304           | 90.76%                      |

#### Data Sources: Delta Dental Financial Report Package, MyWorkplace

Note:

<sup>1.</sup> The above figures include all the divisions under the County of Fresno and County of Tulare.

<sup>2.</sup> The number of primary enrollees may change to include retroactive additions and/or deletions in eligibility.

<sup>3.</sup> Delta Admin Fee: Effective 1/1/2024 through 12/31/2024 the Dental PPO ASO fee is \$4.40