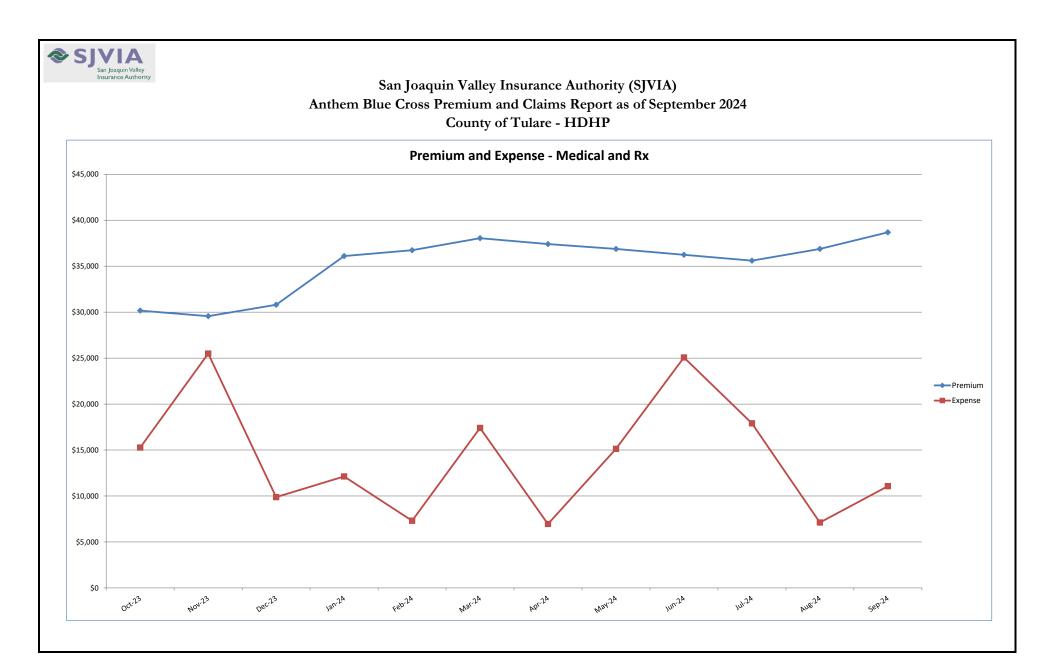

## San Joaquin Valley Insurance Authority (SJVIA) Anthem Blue Cross Premium and Claims Report as of September 2024 County of Tulare - HDHP

|                      |          |                      |           |          | CLAIMS EXPENSE |               |               |                        | AVERAGE CLAIM | TOTAL EXPENSE |
|----------------------|----------|----------------------|-----------|----------|----------------|---------------|---------------|------------------------|---------------|---------------|
| MONTH-YEAR           | ENROLLED | FUNDING /<br>PREMIUM | MEDICAL   | RX       | FIXED          | POOLED CLAIMS | TOTAL EXPENSE | SURPLUS /<br>(DEFICIT) | COST PEPM     | LOSS RATIO    |
| Oct-22               | 38       | \$28,157             | \$4,396   | \$878    | \$2,939        | \$0           | \$8,213       | \$19,944               | \$138.80      | 29.2%         |
| Nov-22               | 38       | \$28,157             | \$9,036   | \$20,568 | \$2,939        | \$0           | \$32,543      | -\$4,386               | \$779.06      | 115.6%        |
| Dec-22               | 38       | \$28,157             | \$3,709   | \$5,840  | \$2,939        | \$0           | ' '           | \$15,669               |               | 44.4%         |
| Jan-23               | 38       | \$28,958             | \$18,631  | \$97     | \$2,939        | \$0           | \$21,667      | \$7,291                | \$492.85      | 74.8%         |
| Feb-23               | 36       | \$27,743             | \$414     | \$962    | \$2,784        | \$0           |               | \$23,582               |               | 15.0%         |
| Mar-23               | 36       | \$27,743             | \$3,467   | \$2,104  | \$2,784        | \$0           |               | \$19,387               | \$154.77      | 30.1%         |
| Apr-23               | 37       | \$28,350             | \$1,146   | \$1,837  | \$2,862        | \$0           |               | \$22,506               | \$80.61       | 20.6%         |
| May-23               | 37       | \$28,350             | \$2,991   | \$86     | \$2,862        | \$0           |               | \$22,411               |               | 20.9%         |
| Jun-23               | 37       | \$29,594             | \$21,563  | \$106    | \$2,862        | \$0           |               | \$5,064                |               | 82.9%         |
| Jul-23               | 39       | \$30,810             | \$1,962   | \$2,968  | \$3,016        | \$0           |               | \$22,864               |               | 25.8%         |
| Aug-23               | 39       | \$30,073             | \$6,578   | \$423    | \$3,016        | \$0           |               | \$20,056               |               | 33.3%         |
| Sep-23               | 41       | \$31,289             | \$3,436   | \$1,750  | \$3,171        | \$0           |               | \$22,932               | \$126.49      | 26.7%         |
| Oct-23               | 40       | \$30,174             | \$11,839  | \$338    | \$3,094        | \$0           |               | \$14,904               |               | 50.6%         |
| Nov-23               | 39       | \$29,566             | \$21,831  | \$648    | \$3,016        | \$0           |               | \$4,072                | \$576.36      | 86.2%         |
| Dec-23               | 40       | \$30,811             | \$5,599   | \$1,177  | \$3,094        | \$0           | . ,           | \$20,941               | \$169.41      | 32.0%         |
| Jan-24               | 43       | \$36,105             | \$6,307   | \$2,497  | \$3,326        | \$0           | * / -         | \$23,975               |               | 33.6%         |
| Feb-24               | 44       | \$36,743             | \$2,059   | \$1,842  | \$3,403        | \$0           |               | \$29,439               |               | 19.9%         |
| Mar-24               | 44       | \$38,049             | \$11,304  | \$2,693  | \$3,403        | \$0           |               | \$20,649               |               | 45.7%         |
| Apr-24               | 43       | \$37,411             | \$3,017   | \$607    | \$3,326        | \$0           |               | \$30,461               | \$84.28       | 18.6%         |
| May-24               | 43       | \$36,879             | \$10,216  | \$1,590  | \$3,326        | \$0           | \$15,132      | \$21,747               | \$274.57      | 41.0%         |
| Jun-24               | 42       | \$36,240             | \$18,180  | \$3,644  | \$3,248        | \$0           | \$25,073      | \$11,168               | \$519.63      | 69.2%         |
| Jul-24               | 41       | \$35,602             | \$14,413  | \$316    | \$3,171        | \$0           |               | \$17,702               | \$359.26      | 50.3%         |
| Aug-24               | 43       | \$36,879             | \$2,906   | \$882    | \$3,326        | \$0           |               | \$29,766               | \$88.08       | 19.3%         |
| Sep-24               | 45       | \$38,687             | \$5,399   | \$2,185  | \$3,480        | \$0           |               | \$27,623               | \$168.53      | 28.6%         |
| 2021                 | 33       | \$286,628            | \$155,535 | \$79,489 | \$30,163       | \$0           |               | \$21,442               | \$602.62      | 92.5%         |
| 2022                 | 37       | \$314,379            | \$127,051 | \$79,380 | \$34,184       | \$0           |               | \$73,764               |               | 76.5%         |
| 2023                 | 38       | \$353,462            | \$99,457  | \$12,495 | \$35,499       | \$0           | . ,           | \$206,010              |               | 41.7%         |
| 2024 YTD             | 43       | \$332,595            | \$73,800  | \$16,257 | \$30,008       | \$0           | \$120,065     | \$212,530              | \$232.11      | 36.1%         |
| Current<br>12 Months | 42       | \$423,146            | \$113,069 | \$18,419 | \$39,211       | \$0           | \$170,699     | \$252,447              | \$259.34      | 40.3%         |