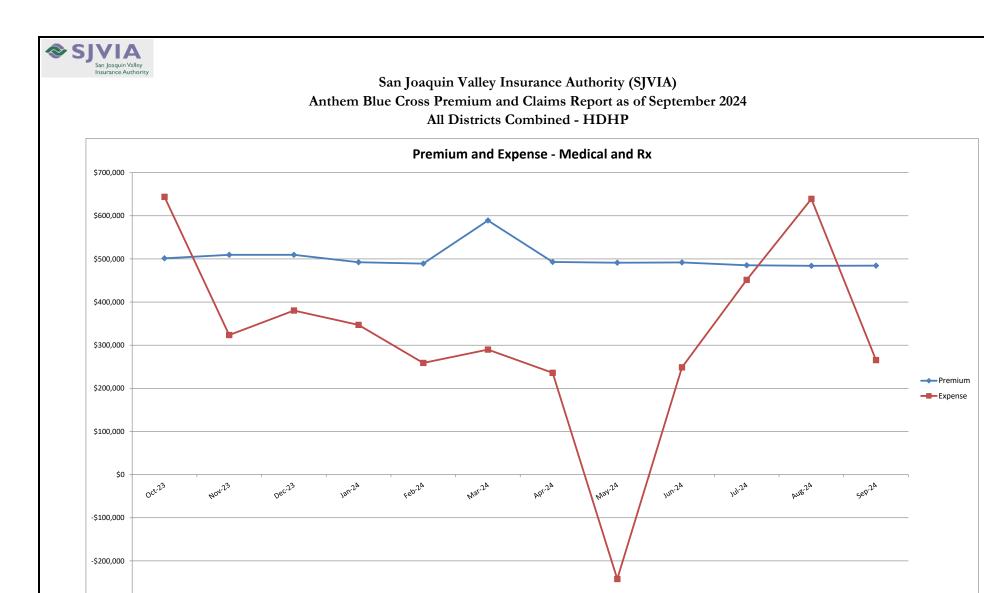

#### San Joaquin Valley Insurance Authority (SJVIA) Anthem Blue Cross Premium and Claims Report as of September 2024 All Districts Combined - HDHP

|                      |          |                      |             |             | CLAIMS EXPENSE |               |               | AVERAGE CLAIM          | TOTAL EXPENSE |            |
|----------------------|----------|----------------------|-------------|-------------|----------------|---------------|---------------|------------------------|---------------|------------|
| MONTH-YEAR           | ENROLLED | FUNDING /<br>PREMIUM | MEDICAL     | RX          | FIXED          | POOLED CLAIMS | TOTAL EXPENSE | SURPLUS /<br>(DEFICIT) | COST PEPM     | LOSS RATIO |
| Oct-22               | 700      | \$522,835            | \$211,738   | \$111,854   | \$53,575       | -\$1,087      | \$376,081     | \$146,754              | \$460.72      | 71.9%      |
| Nov-22               | 697      | \$520,693            | \$140,189   | \$102,033   | \$53,346       | -\$834        | \$294,734     | \$225,959              | \$346.32      | 56.6%      |
| Dec-22               | 625      | \$485,735            | \$269,257   | \$76,483    | \$47,839       | -\$12,566     | \$381,013     | \$104,722              | \$533.08      | 78.4%      |
| Jan-23               | 614      | \$478,707            | \$125,879   | \$25,412    | \$46,997       | \$0           | \$198,288     | \$280,419              | \$246.40      | 41.4%      |
| Feb-23               | 609      | \$475,593            | \$190,977   | \$38,013    | \$46,613       | \$0           |               | \$199,990              |               | 57.9%      |
| Mar-23               | 614      | \$478,833            | \$198,708   | \$45,587    | \$46,995       | \$0           |               | \$187,543              | \$397.88      | 60.8%      |
| Apr-23               | 607      | \$477,586            | \$100,732   | \$57,449    | \$46,461       | \$0           | \$204,642     | \$272,944              | \$260.60      | 42.8%      |
| May-23               | 611      | \$477,771            | \$281,407   | \$50,086    | \$46,767       | \$0           | \$378,260     | \$99,512               | \$542.54      | 79.2%      |
| Jun-23               | 620      | \$487,148            | \$335,186   | \$56,862    | \$47,455       | -\$93,864     | \$345,639     | \$141,509              | \$480.94      | 71.0%      |
| Jul-23               | 623      | \$492,481            | \$198,560   | \$66,910    | \$47,686       | -\$92,997     | \$220,159     | \$272,322              | \$276.84      | 44.7%      |
| Aug-23               | 628      | \$495,550            | \$384,275   | \$55,820    | \$48,069       | \$467         | \$488,631     | \$6,919                | \$701.53      | 98.6%      |
| Sep-23               | 637      | \$501,648            | \$259,979   | \$82,110    | \$48,759       | -\$20,519     | \$370,329     | \$131,319              | \$504.82      | 73.8%      |
| Oct-23               | 638      | \$501,329            | \$518,780   | \$79,678    | \$48,835       | -\$3,273      | \$644,019     | -\$142,690             | \$932.89      | 128.5%     |
| Nov-23               | 648      | \$509,504            | \$192,869   | \$81,684    | \$49,599       | -\$527        | \$323,624     | \$185,880              | \$422.88      | 63.5%      |
| Dec-23               | 645      | \$509,655            | \$265,295   | \$82,554    | \$49,370       | -\$16,873     | \$380,345     | \$129,310              | \$513.14      | 74.6%      |
| Jan-24               | 591      | \$492,404            | \$239,403   | \$62,504    | \$45,242       | \$0           | \$347,149     | \$145,255              | \$510.84      | 70.5%      |
| Feb-24               | 585      | \$489,116            | \$157,883   | \$56,256    | \$44,784       | \$0           |               | \$230,193              | \$366.05      | 52.9%      |
| Mar-24               | 584      | \$589,102            | \$188,912   | \$56,143    | \$44,708       | \$0           |               | \$299,340              | \$419.61      | 49.2%      |
| Apr-24               | 586      | \$493,012            | \$119,278   | \$71,910    | \$44,860       | \$0           | \$236,048     | \$256,963              | \$326.26      | 47.9%      |
| May-24               | 584      | \$491,179            | -\$361,965  | \$75,253    | \$44,707       | \$0           | -\$242,004    | \$733,183              | -\$490.94     | -49.3%     |
| Jun-24               | 584      | \$491,846            | \$125,251   | \$79,109    | \$44,706       | -\$309        | \$248,756     | \$243,090              | \$349.40      | 50.6%      |
| Jul-24               | 574      | \$485,412            | \$332,936   | \$74,485    | \$43,940       | \$0           | \$451,362     | \$34,051               | \$709.79      | 93.0%      |
| Aug-24               | 572      | \$484,036            | \$489,143   | \$106,233   | \$43,789       | \$0           | \$639,165     | -\$155,129             | \$1,040.87    | 132.0%     |
| Sep-24               | 572      | \$484,362            | \$133,904   | \$87,762    | \$43,791       | \$0           | \$265,456     | \$218,906              | \$387.53      | 54.8%      |
| 2021                 | 755      | \$6,987,963          | \$2,893,921 | \$946,668   | \$693,637      | \$0           | \$4,534,226   | \$2,453,737            | \$423.72      | 64.9%      |
| 2022                 | 702      | \$6,310,841          | \$3,185,280 | \$1,028,334 | \$644,574      | -\$107,418    | \$4,750,770   | \$1,560,070            | \$487.56      | 75.3%      |
| 2023                 | 625      | \$5,885,808          | \$3,052,648 | \$722,163   | \$573,606      | -\$227,586    | \$4,120,832   | \$1,764,977            | \$473.34      | 70.0%      |
| 2024 YTD             | 581      | \$4,500,469          | \$1,424,746 | \$669,656   | \$400,525      | -\$309        | \$2,494,618   | \$2,005,851            | \$400.25      | 55.4%      |
| Current<br>12 Months | 597      | \$6,020,958          | \$2,401,689 | \$913,571   | \$548,329      | -\$20,982     | \$3,842,606   | \$2,178,352            | \$459.90      | 63.8%      |