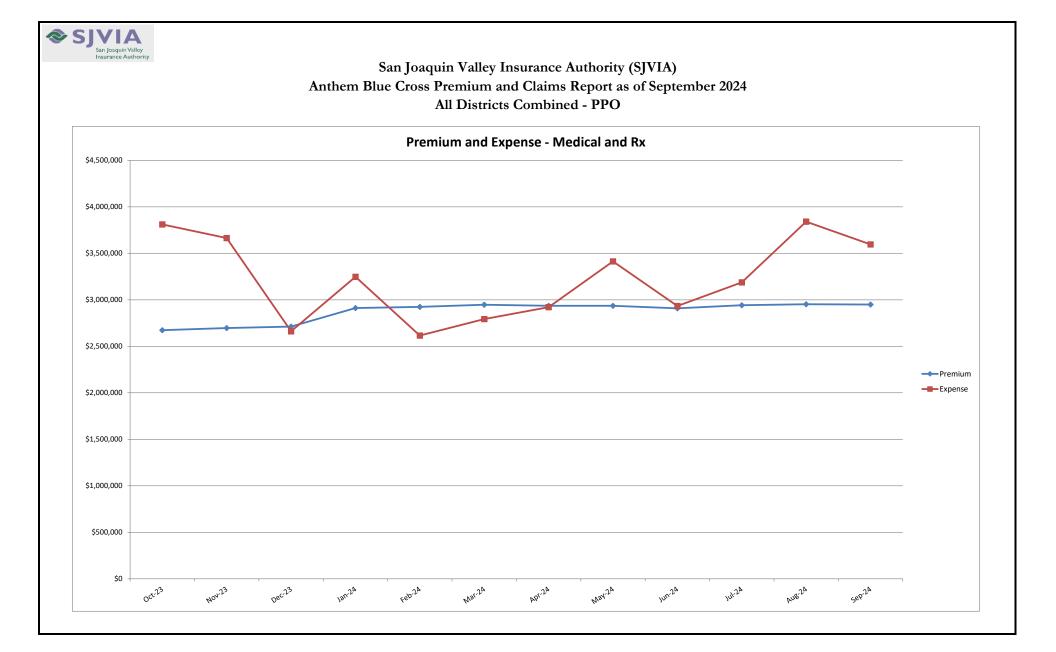

#### San Joaquin Valley Insurance Authority (SJVIA) Anthem Blue Cross Premium and Claims Report as of September 2024 All Districts Combined - PPO

|                      |          |                      |              |              | CLAIMS EXPENSE |               |               |                        | AVERAGE CLAIM | TOTAL EXPENSE |
|----------------------|----------|----------------------|--------------|--------------|----------------|---------------|---------------|------------------------|---------------|---------------|
| MONTH-YEAR           | ENROLLED | FUNDING /<br>PREMIUM | MEDICAL      | RX           | FIXED          | POOLED CLAIMS | TOTAL EXPENSE | SURPLUS /<br>(DEFICIT) | COST PEPM     | LOSS RATIO    |
| Oct-22               | 3,055    | \$2,461,844          | \$1,676,279  | \$982,714    | \$236,203      | \$0           | \$2,895,196   | -\$433,351             | \$870.37      | 117.6%        |
| Nov-22               | 3,054    | \$2,461,350          | \$2,111,834  | \$940,700    | \$236,125      | \$0           | \$3,288,660   | -\$827,310             | \$999.52      | 133.6%        |
| Dec-22               | 3,095    | \$2,497,248          | \$1,872,561  | \$901,538    | \$239,292      | \$0           | . , ,         | -\$516,142             | \$896.32      | 120.7%        |
| Jan-23               | 3,119    | \$2,632,312          | \$1,265,464  | \$964,505    | \$241,152      | \$0           | \$2,471,120   | \$161,192              | \$714.96      | 93.9%         |
| Feb-23               | 3,137    | \$2,648,404          | \$1,223,699  | \$881,086    | \$242,543      | \$0           | . , ,         | \$301,075              |               | 88.6%         |
| Mar-23               | 3,135    | \$2,656,940          | \$2,155,967  | \$1,055,186  | \$242,385      | \$0           | \$3,453,538   | -\$796,598             | \$1,024.29    | 130.0%        |
| Apr-23               | 3,123    | \$2,648,661          | \$1,556,865  | \$897,305    | \$241,456      | -\$6,879      | \$2,688,748   | -\$40,087              | \$783.63      | 101.5%        |
| May-23               | 3,117    | \$2,637,547          | \$1,135,596  | \$1,006,286  | \$240,995      | \$0           | \$2,382,876   | \$254,671              | \$687.16      | 90.3%         |
| Jun-23               | 3,119    | \$2,640,164          | \$1,434,802  | \$931,360    | \$241,147      | \$0           | \$2,607,309   | \$32,855               | \$758.63      | 98.8%         |
| Jul-23               | 3,141    | \$2,662,340          | \$1,418,261  | \$939,112    | \$242,845      | -\$257,831    | \$2,342,387   | \$319,953              | \$668.43      | 88.0%         |
| Aug-23               | 3,143    | \$2,662,841          | \$1,815,167  | \$934,642    | \$243,001      | \$0           | \$2,992,811   | -\$329,970             | \$874.90      | 112.4%        |
| Sep-23               | 3,153    | \$2,672,202          | \$1,475,546  | \$906,689    | \$243,771      | \$0           | \$2,626,006   | \$46,195               | \$755.55      | 98.3%         |
| Oct-23               | 3,150    | \$2,673,435          | \$2,639,316  | \$928,266    | \$243,539      | \$0           | \$3,811,121   | -\$1,137,686           | \$1,132.57    | 142.6%        |
| Nov-23               | 3,172    | \$2,696,432          | \$2,440,675  | \$977,965    | \$245,238      | \$0           | \$3,663,878   | -\$967,447             | \$1,077.76    | 135.9%        |
| Dec-23               | 3,194    | \$2,712,499          | \$1,532,682  | \$924,872    | \$246,939      | -\$42,631     | \$2,661,861   | \$50,637               | \$756.08      | 98.1%         |
| Jan-24               | 3,309    | \$2,911,777          | \$1,885,600  | \$1,106,193  | \$255,822      | \$0           | \$3,247,615   | -\$335,838             | \$904.14      | 111.5%        |
| Feb-24               | 3,279    | \$2,924,031          | \$1,444,099  | \$918,106    | \$253,500      | \$0           | \$2,615,705   | \$308,327              | \$720.40      | 89.5%         |
| Mar-24               | 3,286    | \$2,947,554          | \$1,547,943  | \$991,136    | \$254,045      | \$0           |               | \$154,429              | \$772.70      | 94.8%         |
| Apr-24               | 3,288    | \$2,935,545          | \$1,537,119  | \$1,129,664  | \$254,198      | \$0           | \$2,920,981   | \$14,565               | \$811.07      | 99.5%         |
| May-24               | 3,287    | \$2,935,759          | \$1,944,011  | \$1,215,227  | \$254,120      | \$0           | \$3,413,358   | -\$477,599             | \$961.13      | 116.3%        |
| Jun-24               | 3,266    | \$2,908,678          | \$1,548,066  | \$1,132,962  | \$252,495      | \$0           | \$2,933,523   | -\$24,845              | \$820.89      | 100.9%        |
| Jul-24               | 3,290    | \$2,941,596          | \$1,685,785  | \$1,247,128  | \$254,352      | \$0           | \$3,187,265   | -\$245,669             | \$891.46      | 108.4%        |
| Aug-24               | 3,301    | \$2,952,396          | \$2,448,862  | \$1,348,540  | \$255,202      | -\$212,201    | \$3,840,404   | -\$888,008             | \$1,086.10    | 130.1%        |
| Sep-24               | 3,294    | \$2,949,753          | \$2,072,875  | \$1,268,432  | \$254,660      | \$0           | \$3,595,967   | -\$646,215             | \$1,014.36    | 121.9%        |
| 2021                 | 3,081    | \$29,883,153         | \$18,032,736 | \$8,759,099  | \$2,858,087    | -\$138,916    | \$29,511,005  | \$372,148              | \$720.93      | 98.8%         |
| 2022                 | 3,005    | \$28,880,476         | \$19,808,096 | \$10,586,905 | \$2,787,987    | \$0           | \$33,182,989  | -\$4,302,513           | \$842.90      | 114.9%        |
| 2023                 | 3,142    | \$31,943,776         | \$20,094,040 | \$11,347,273 | \$2,915,012    | -\$307,341    | \$34,048,984  | -\$2,105,208           | \$825.77      | 106.6%        |
| 2024 YTD             | 3,289    | \$26,407,088         | \$16,114,361 | \$10,357,387 | \$2,288,394    | -\$212,201    | \$28,547,941  | -\$2,140,852           | \$887.15      | 108.1%        |
| Current<br>12 Months | 3,260    | \$34,489,454         | \$22,727,034 | \$13,188,490 | \$3,024,110    | -\$254,832    | \$38,684,801  | -\$4,195,347           | \$911.67      | 112.2%        |