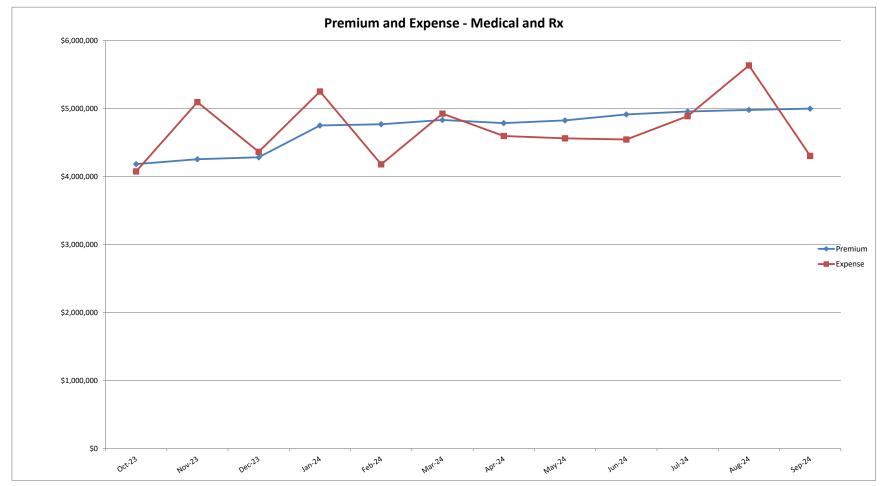

# San Joaquin Valley Insurance Authority (SJVIA) Anthem Blue Cross Premium and Claims Report as of September 2024 County of Tulare - All Medical

|                      |          |                   |              | С            | LAIMS EXPENSE |               |               |                        | AVERAGE CLAIM | TOTAL EXPENSE |
|----------------------|----------|-------------------|--------------|--------------|---------------|---------------|---------------|------------------------|---------------|---------------|
| MONTH-YEAR           | ENROLLED | FUNDING / PREMIUM | MEDICAL      | RX           | FIXED         | POOLED CLAIMS | TOTAL EXPENSE | SURPLUS /<br>(DEFICIT) | COST PEPM     | LOSS RATIO    |
| Oct-22               | 3,010    | \$2,376,972       | \$1,620,009  | \$958,505    | \$232,793     | \$0           | \$2,811,307   | -\$434,336             | \$856.65      | 118.3%        |
| Nov-22               | 3,008    | \$2,374,106       | \$1,998,236  | \$926,131    | \$232,639     | \$0           | \$3,157,006   | -\$782,900             | \$972.20      | 133.0%        |
| Dec-22               | 3,044    | \$2,403,636       | \$1,841,309  | \$883,887    | \$235,423     | \$0           | \$2,960,619   | -\$556,982             | \$895         | 123.2%        |
| Jan-23               | 3,073    | \$2,546,658       | \$1,261,821  | \$931,216    | \$237,666     | \$0           | \$2,430,703   | \$115,956              | \$714         | 95.4%         |
| Feb-23               | 3,088    | \$2,560,333       | \$1,377,026  | \$844,263    | \$238,826     | \$0           | \$2,460,115   | \$100,217              | \$719.33      | 96.1%         |
| Mar-23               | 3,082    | \$2,564,064       | \$2,108,526  | \$1,023,488  | \$238,362     | \$0           | \$3,370,376   | -\$806,312             | \$1,016.23    | 131.4%        |
| Apr-23               | 3,070    | \$2,555,192       | \$1,512,227  | \$868,421    | \$237,434     | -\$6,879      | \$2,611,202   | -\$56,010              | \$773.21      | 102.2%        |
| May-23               | 3,067    | \$2,550,897       | \$1,117,785  | \$958,811    | \$237,202     | \$0           | \$2,313,798   | \$237,099              | \$677.08      | 90.7%         |
| Jun-23               | 3,066    | \$2,549,968       | \$1,434,220  | \$897,615    | \$237,124     | \$0           | \$2,568,959   | -\$18,992              | \$760.55      | 100.7%        |
| Jul-23               | 3,086    | \$2,570,817       | \$1,407,249  | \$911,437    | \$238,671     | -\$257,831    | \$2,299,526   | \$271,290              | \$667.81      | 89.4%         |
| Aug-23               | 3,090    | \$2,572,983       | \$1,745,812  | \$903,231    | \$238,981     | \$0           | \$2,888,024   | -\$315,041             | \$857.30      | 112.2%        |
| Sep-23               | 3,097    | \$2,576,478       | \$1,451,610  | \$876,853    | \$239,522     | \$0           | \$2,567,985   | \$8,493                | \$751.84      | 99.7%         |
| Oct-23               | 3,094    | \$2,577,798       | \$2,620,164  | \$895,851    | \$239,290     | \$0           | \$3,755,305   | -\$1,177,507           | \$1,136.40    | 145.7%        |
| Nov-23               | 3,112    | \$2,596,583       | \$2,385,595  | \$947,780    | \$240,682     | \$0           | \$3,574,057   | -\$977,475             | \$1,071.14    | 137.6%        |
| Dec-23               | 3,134    | \$2,612,693       | \$1,510,096  | \$892,534    | \$242,384     | -\$42,631     | \$2,602,383   | \$10,311               | \$753         | 99.6%         |
| Jan-24               | 3,239    | \$2,795,255       | \$1,887,845  | \$1,071,810  | \$250,504     | \$0           | \$3,210,159   | -\$414,903             | \$914         | 114.8%        |
| Feb-24               | 3,208    | \$2,802,294       | \$1,431,124  | \$886,202    | \$248,107     | \$0           | \$2,565,433   | \$236,861              | \$722.36      | 91.5%         |
| Mar-24               | 3,219    | \$2,814,061       | \$1,510,565  | \$952,536    | \$248,957     | \$0           | \$2,712,058   | \$102,003              | \$765.18      | 96.4%         |
| Apr-24               | 3,218    | \$2,816,872       | \$1,459,094  | \$1,074,654  | \$248,880     | \$0           | \$2,782,628   | \$34,244               | \$787.37      | 98.8%         |
| May-24               | 3,216    | \$2,815,355       | \$1,860,941  | \$1,155,398  | \$248,725     | \$0           | \$3,265,065   | -\$449,710             | \$937.92      | 116.0%        |
| Jun-24               | 3,193    | \$2,788,710       | \$1,504,720  | \$1,078,983  | \$246,947     | \$0           | \$2,830,650   | -\$41,939              | \$809.18      | 101.5%        |
| Jul-24               | 3,217    | \$2,820,991       | \$1,633,455  | \$1,177,782  | \$248,803     | \$0           | \$3,060,040   | -\$239,050             | \$873.87      | 108.5%        |
| Aug-24               | 3,230    | \$2,830,806       | \$2,405,565  | \$1,281,491  | \$249,808     | -\$212,201    | \$3,724,663   | -\$893,858             | \$1,075.81    | 131.6%        |
| Sep-24               | 3,224    | \$2,828,773       | \$2,038,334  | \$1,219,683  | \$249,344     | \$0           | \$3,507,362   | -\$678,588             | \$1,010.55    | 124.0%        |
| 2021                 | 2,998    | \$28,304,906      | \$17,537,421 | \$8,476,786  | \$2,782,693   | -\$138,916    | \$28,657,985  | -\$353,079             | \$719.16      |               |
| 2022                 | 2,954    | \$27,740,204      | \$18,763,341 | \$10,362,619 | \$2,741,780   | \$0           | +- , , -      | -\$4,127,536           | \$821.58      | 114.9%        |
| 2023                 | 3,088    | \$30,834,462      | \$19,932,133 | \$10,951,499 | \$2,866,143   | -\$307,341    | \$33,442,433  | -\$2,607,971           | \$825.07      | 108.5%        |
| 2024 YTD             | 3,218    | \$25,313,117      | \$15,731,643 | \$9,898,539  | \$2,240,076   | -\$212,201    | \$27,658,057  | -\$2,344,939           | \$877.57      | 109.3%        |
| Current<br>12 Months | 3,192    | \$33,100,191      | \$22,247,499 | \$12,634,704 | \$2,962,431   | -\$254,832    | \$37,589,802  | -\$4,489,610           | \$904.01      | 113.6%        |