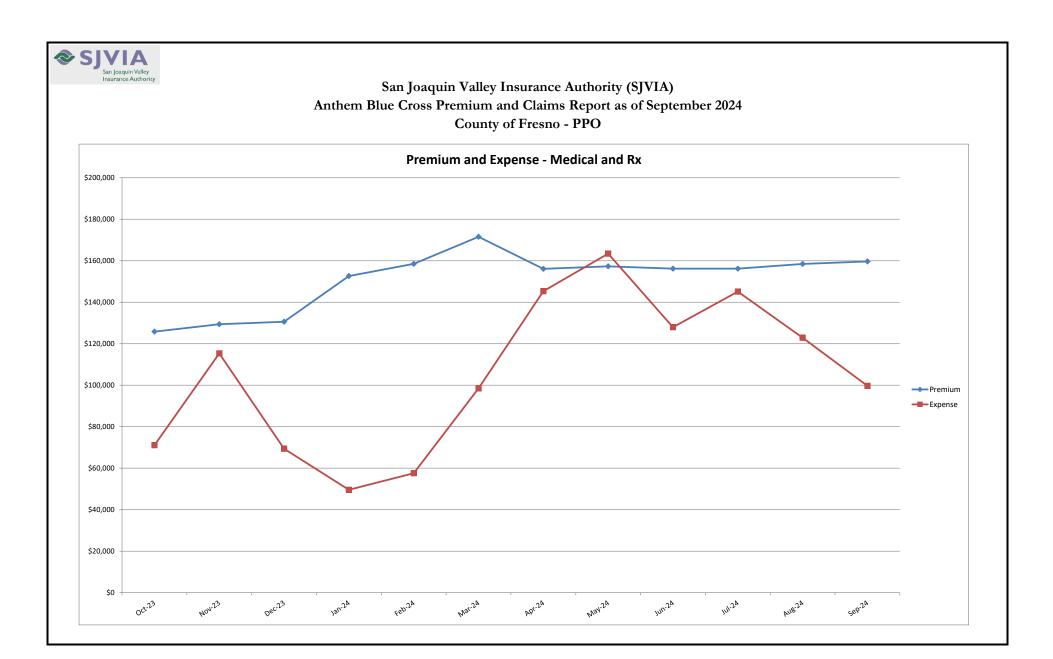

## San Joaquin Valley Insurance Authority (SJVIA) Anthem Blue Cross Premium and Claims Report as of September 2024 County of Fresno - PPO

|                      |          |                      |             |           | CLAIMS EXPENSE |               |               |                        | AVERAGE CLAIM | TOTAL EXPENSE |
|----------------------|----------|----------------------|-------------|-----------|----------------|---------------|---------------|------------------------|---------------|---------------|
| MONTH-YEAR           | ENROLLED | FUNDING /<br>PREMIUM | MEDICAL     | RX        | FIXED          | POOLED CLAIMS | TOTAL EXPENSE | SURPLUS /<br>(DEFICIT) | COST PEPM     | LOSS RATIO    |
| Oct-22               | 83       | \$113,030            | \$60,666    | \$25,087  | \$6,349        | \$0           | \$92,101      | \$20,928               | \$1,033.17    | 81.5%         |
| Nov-22               | 84       | \$115,401            | \$122,634   | \$35,138  | \$6,425        | \$0           | \$164,197     | -\$48,796              | \$1,878.24    |               |
| Dec-22               | 89       | \$121,769            | \$34,961    | \$23,491  | \$6,808        |               | \$65,260      | \$56,509               | \$656.76      |               |
| Jan-23               | 84       | \$114,612            | \$22,274    | \$33,386  | \$6,425        | \$0           | \$62,085      | \$52,528               | \$662.61      | 54.2%         |
| Feb-23               | 85       | \$115,814            | -\$152,914  | \$37,785  | \$6,502        | \$0           | -\$108,627    | \$224,440              |               |               |
| Mar-23               | 89       | \$120,618            |             |           | \$6,808        |               | \$91,518      | \$29,100               | \$951.80      |               |
| Apr-23               | 90       | \$121,820            | \$45,785    | \$30,721  | \$6,884        | \$0           | \$83,389      | \$38,430               | \$850.06      |               |
| May-23               | 87       | \$115,001            | \$20,801    | \$47,561  | \$6,655        | \$0           | \$75,017      | \$39,983               | \$785.78      |               |
| Jun-23               | 90       | \$119,791            | \$22,145    | . ,       | \$6,884        | \$0           | \$62,880      | \$56,911               | \$622.18      |               |
| Jul-23               | 94       | \$122,333            | \$12,974    | \$30,643  | \$7,190        |               | \$50,807      | \$71,527               | \$464.01      | 41.5%         |
| Aug-23               | 92       | \$119,931            | \$75,933    | \$31,834  | \$7,037        | \$0           | \$114,804     | \$5,126                | \$1,171.38    |               |
| Sep-23               | 97       | \$127,013            | \$27,372    | \$31,587  | \$7,420        | \$0           | \$66,379      | \$60,634               | \$607.83      | 52.3%         |
| Oct-23               | 96       | \$125,812            | \$30,990    | \$32,753  | \$7,343        | \$0           | \$71,086      | \$54,726               | \$663.99      |               |
| Nov-23               | 99       | \$129,415            | \$76,911    | \$30,832  | \$7,573        | \$0           | \$115,315     | \$14,100               | \$1,088.31    | 89.1%         |
| Dec-23               | 100      | \$130,616            | \$28,185    | \$33,515  | \$7,649        | \$0           | \$69,349      | \$61,268               | \$617.00      | 53.1%         |
| Jan-24               | 113      | \$152,626            | \$4,062     | \$36,880  | \$8,643        | \$0           | \$49,586      | \$103,041              | \$362.32      |               |
| Feb-24               | 115      | \$158,480            | \$15,033    | \$33,746  | \$8,796        | \$0           | \$57,576      | \$100,904              | \$424.17      | 36.3%         |
| Mar-24               | 111      | \$171,542            | \$48,682    | \$41,294  | \$8,490        | \$0           | \$98,466      | \$73,076               | \$810.59      | 57.4%         |
| Apr-24               | 113      | \$156,084            | \$81,043    | \$55,617  | \$8,643        | \$0           | \$145,303     | \$10,782               | \$1,209.37    | 93.1%         |
| May-24               | 114      | \$157,282            | \$93,286    | \$61,419  | \$8,720        | \$0           | \$163,425     | -\$6,143               | \$1,357.07    | 103.9%        |
| Jun-24               | 115      | \$156,208            | \$61,526    | \$57,623  | \$8,796        | \$0           | \$127,946     | \$28,262               | \$1,036.08    | 81.9%         |
| Jul-24               | 114      | \$156,208            | \$66,743    | \$69,662  | \$8,720        | \$0           | \$145,125     | \$11,083               | \$1,196.54    | 92.9%         |
| Aug-24               | 114      | \$158,469            | \$46,203    | \$67,930  | \$8,720        | \$0           | \$122,853     | \$35,615               | \$1,001.17    | 77.5%         |
| Sep-24               | 115      | \$159,667            | \$39,939    | \$50,934  | \$8,796        | \$0           | \$99,670      | \$59,997               | \$790.20      | 62.4%         |
| 2021                 | 115      | \$1,864,875          | \$650,849   | \$361,802 | \$105,556      | \$0           | \$1,118,207   | \$746,668              | \$733.80      | 60.0%         |
| 2022                 | 88       | \$1,454,651          | \$1,171,806 | \$303,666 | \$80,391       | \$0           | \$1,555,864   | -\$101,213             | \$1,403.87    | 107.0%        |
| 2023                 | 92       | \$1,462,776          | \$261,364   | \$408,270 | \$84,368       | \$0           | \$754,002     | \$708,773              | \$607.10      | 51.5%         |
| 2024 YTD             | 114      | \$1,426,566          | \$456,518   | \$475,105 | \$78,326       | \$0           | \$1,009,949   | \$416,617              | \$909.79      | 70.8%         |
| Current<br>12 Months | 110      | \$1,812,409          | \$592,604   | \$572,205 | \$100,890      | \$0           | \$1,265,699   | \$546,710              | \$883.10      | 69.8%         |