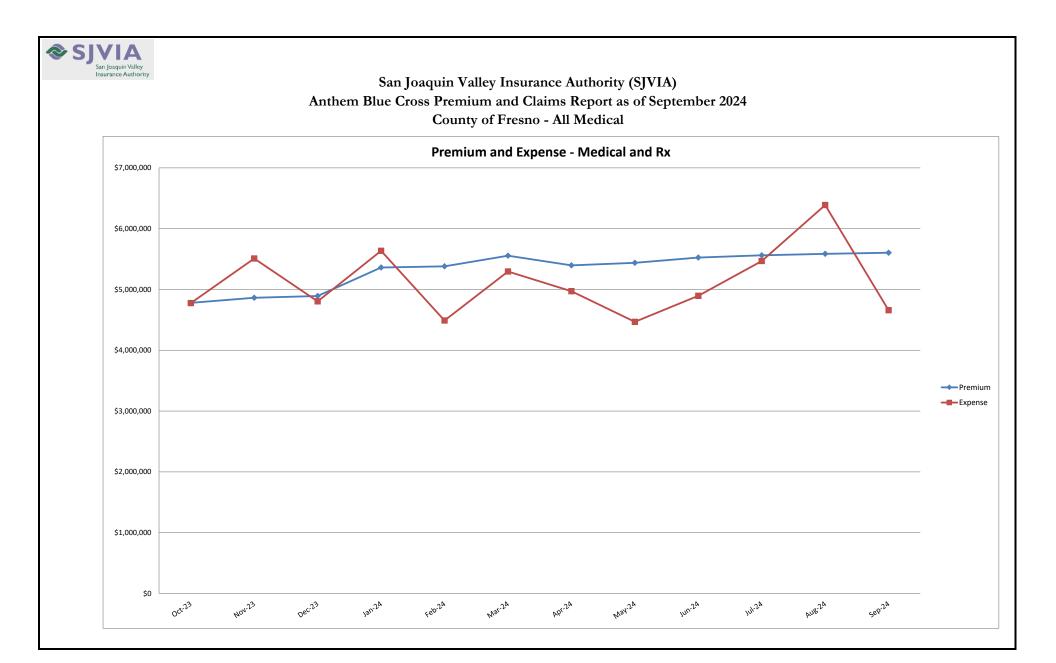

# San Joaquin Valley Insurance Authority (SJVIA) Anthem Blue Cross Premium and Claims Report as of September 2024 County of Fresno - All Medical

|                      |          |                   |              | Cl           | LAIMS EXPENSE |               |               |                        | AVERAGE CLAIM | TOTAL EXPENSE |
|----------------------|----------|-------------------|--------------|--------------|---------------|---------------|---------------|------------------------|---------------|---------------|
| MONTH-YEAR           | ENROLLED | FUNDING / PREMIUM | MEDICAL      | RX           | FIXED         | POOLED CLAIMS | TOTAL EXPENSE | SURPLUS /<br>(DEFICIT) | COST PEPM     | LOSS RATIO    |
| Oct-22               | 3,890    | \$4,412,595       | \$3,370,266  | \$1,259,442  | \$372,712     | -\$1,087      | \$5,001,333   | -\$588,738             | \$1,189.88    | 113.3%        |
| Nov-22               | 3,882    | \$4,404,337       | \$3,005,604  | \$1,351,656  | \$371,956     | -\$1,204      | \$4,728,012   | -\$323,675             | \$1,122.12    | 107.3%        |
| Dec-22               | 3,966    | \$4,701,115       | \$3,656,249  | \$1,127,092  | \$381,990     | -\$91,208     | \$5,074,124   | -\$373,009             | \$1,183.09    | 107.9%        |
| Jan-23               | 3,951    | \$4,690,217       | \$2,972,511  | \$1,179,047  | \$380,867     | -\$241,581    | \$4,290,843   | \$399,374              | \$989.62      | 91.5%         |
| Feb-23               | 3,974    | \$4,705,473       | \$2,219,643  | \$1,136,960  | \$383,224     | -\$48,293     | \$3,691,534   | \$1,013,939            | \$832.49      | 78.5%         |
| Mar-23               | 4,225    | \$4,753,642       | \$2,338,050  | \$1,246,283  | \$408,206     | -\$2,420      | \$3,990,120   | \$763,522              | \$847.79      | 83.9%         |
| Apr-23               | 4,035    | \$4,750,946       | \$2,107,843  | \$1,212,686  | \$389,300     | \$792         | \$3,710,620   | \$1,040,326            | \$823.13      | 78.1%         |
| May-23               | 4,023    | \$4,729,562       | \$2,222,405  | \$1,263,017  | \$388,071     | -\$108        | \$3,873,384   | \$856,178              | \$866.35      | 81.9%         |
| Jun-23               | 4,067    | \$4,767,369       | \$2,408,060  | \$1,198,435  | \$392,201     | -\$25,720     | \$3,972,976   | \$794,393              | \$880.45      | 83.3%         |
| Jul-23               | 4,111    | \$4,804,899       | \$1,934,928  | \$1,151,038  | \$396,499     | -\$92,997     | \$3,389,468   | \$1,415,430            | \$728.04      | 70.5%         |
| Aug-23               | 4,100    | \$4,791,606       | \$5,502,406  | \$1,273,662  | \$395,323     | -\$214,900    | \$6,956,491   | -\$2,164,885           | \$1,600.28    | 145.2%        |
| Sep-23               | 4,113    | \$4,796,149       | \$2,978,834  | \$1,186,711  | \$396,341     | -\$22,862     | \$4,539,025   | \$257,124              | \$1,007.22    | 94.6%         |
| Oct-23               | 4,114    | \$4,779,725       | \$3,029,355  | \$1,352,996  | \$396,418     | -\$3,273      | \$4,775,495   | \$4,230                | \$1,064.43    | 99.9%         |
| Nov-23               | 4,194    | \$4,863,360       | \$3,860,884  | \$1,243,728  | \$404,114     | -\$527        | \$5,508,199   | -\$644,839             | \$1,217.00    | 113.3%        |
| Dec-23               | 4,227    | \$4,892,605       | \$3,218,823  | \$1,194,836  | \$407,499     | -\$16,873     | \$4,804,285   | \$88,319               | \$1,040.17    | 98.2%         |
| Jan-24               | 4,325    | \$5,360,384       | \$3,827,604  | \$1,388,811  | \$418,389     | \$0           | \$5,634,804   | -\$274,420             | \$1,206.11    | 105.1%        |
| Feb-24               | 4,337    | \$5,379,539       | \$2,822,229  | \$1,247,116  | \$419,713     | \$0           | \$4,489,058   | \$890,481              | \$938.29      | 83.4%         |
| Mar-24               | 4,336    | \$5,554,888       | \$3,496,340  | \$1,379,785  | \$419,732     | \$0           | \$5,295,857   | \$259,031              | \$1,124.57    | 95.3%         |
| Apr-24               | 4,358    | \$5,397,120       | \$3,178,707  | \$1,409,236  | \$421,821     | -\$39,242     | \$4,970,522   | \$426,598              | \$1,043.76    | 92.1%         |
| May-24               | 4,380    | \$5,437,776       | \$2,535,346  | \$1,524,404  | \$424,054     | -\$16,279     | \$4,467,524   | \$970,252              | \$923.17      | 82.2%         |
| Jun-24               | 4,467    | \$5,525,316       | \$3,023,813  | \$1,520,862  | \$432,740     | -\$81,261     | \$4,896,153   | \$629,163              | \$999.20      | 88.6%         |
| Jul-24               | 4,506    | \$5,561,981       | \$3,943,442  | \$1,438,735  | \$436,894     | -\$352,246    | \$5,466,826   | \$95,155               | \$1,116.27    | 98.3%         |
| Aug-24               | 4,516    | \$5,585,042       | \$4,467,300  | \$1,554,103  | \$437,994     | -\$71,063     | \$6,388,334   | -\$803,291             | \$1,317.61    | 114.4%        |
| Sep-24               | 4,544    | \$5,604,195       | \$2,749,076  | \$1,596,185  | \$440,828     | -\$128,821    | \$4,657,269   | \$946,926              | \$927.91      | 83.1%         |
| 2021                 | 3,885    | \$52,942,454      | \$36,794,855 |              | \$4,439,690   |               | \$53,987,658  | -\$1,045,204           | \$1,062.85    | 102.0%        |
| 2022                 | 3,881    | \$53,360,107      | \$39,691,440 | . , ,        | \$4,459,020   | -\$1,191,949  |               | -\$3,230,650           | \$1,119.50    | 106.1%        |
| 2023                 | 4,095    | \$57,325,553      | \$34,793,740 | . , ,        | \$4,738,064   | -\$668,762    | \$53,502,441  | \$3,823,112            | \$992.48      | 93.3%         |
| 2024 YTD             | 4,419    | \$49,406,241      | \$30,043,857 | \$13,059,237 | \$3,852,165   | -\$688,912    | \$46,266,346  | \$3,139,895            | \$1,066.51    | 93.6%         |
| Current<br>12 Months | 4,359    | \$63,941,931      | \$40,152,918 | \$16,850,796 | \$5,060,196   | -\$709,585    | \$61,354,326  | \$2,587,605            | \$1,076.29    | 96.0%         |