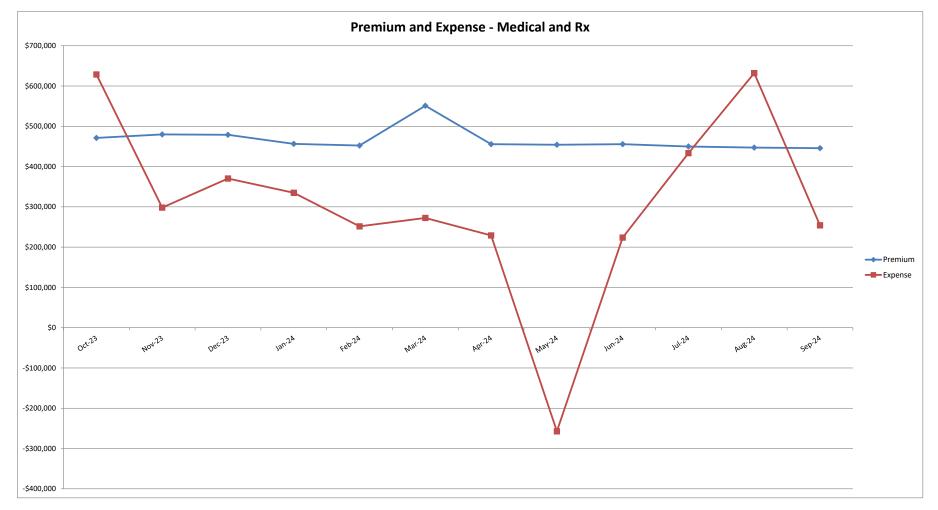

# San Joaquin Valley Insurance Authority (SJVIA) Anthem Blue Cross Premium and Claims Report as of September 2024 County of Fresno - HDHP

|                      |          |                      |             |           | CLAIMS EXPENSE |               |               |                        | AVERAGE CLAIM | TOTAL EXPENSE |
|----------------------|----------|----------------------|-------------|-----------|----------------|---------------|---------------|------------------------|---------------|---------------|
| MONTH-YEAR           | ENROLLED | FUNDING /<br>PREMIUM | MEDICAL     | RX        | FIXED          | POOLED CLAIMS | TOTAL EXPENSE | SURPLUS /<br>(DEFICIT) | COST PEPM     | LOSS RATIO    |
| Oct-22               | 662      | \$494,678            | \$207,342   | \$110,976 | \$50,636       | -\$1,087      | \$367,867     | \$126,811              | \$479.20      | 74.4%         |
| Nov-22               | 659      | \$492,536            | \$131,153   | \$81,464  | \$50,407       | -\$834        | \$262,190     | \$230,345              | \$321.37      | 53.2%         |
| Dec-22               | 587      | \$457,577            | \$265,549   | \$70,642  | \$44,900       | -\$12,566     | \$368,525     | \$89,052               | \$551.32      | 80.5%         |
| Jan-23               | 576      | \$449,749            | \$107,248   | \$25,315  | \$44,058       | \$0           | \$176,621     | \$273,128              | \$230.14      | 39.3%         |
| Feb-23               | 573      | \$447,851            | \$190,563   | \$37,051  | \$43,829       | \$0           | \$271,443     | \$176,408              | \$397.23      | 60.6%         |
| Mar-23               | 578      | \$451,091            | \$195,241   | \$43,483  | \$44,211       | \$0           | \$282,935     | \$168,156              | \$413.02      | 62.7%         |
| Apr-23               | 570      | \$449,236            | \$99,586    | \$55,613  | \$43,599       | \$0           | \$198,798     | \$250,438              | \$272.28      | 44.3%         |
| May-23               | 574      | \$449,421            | \$278,416   | \$49,999  | \$43,905       | \$0           | \$372,320     | \$77,101               | \$572.15      | 82.8%         |
| Jun-23               | 583      | \$457,554            | \$313,624   | \$56,756  | \$44,594       | -\$93,864     | \$321,109     | \$136,445              | \$474.30      | 70.2%         |
| Jul-23               | 584      | \$461,671            | \$196,598   | \$63,942  | \$44,670       | -\$92,997     | \$212,213     | \$249,458              | \$286.89      | 46.0%         |
| Aug-23               | 589      | \$465,477            | \$377,697   | \$55,397  | \$45,053       | \$467         | \$478,614     | -\$13,137              | \$736.10      | 102.8%        |
| Sep-23               | 596      | \$470,359            | \$256,543   | \$80,359  | \$45,588       | -\$20,519     | \$361,972     | \$108,388              | \$530.85      | 77.0%         |
| Oct-23               | 598      | \$471,155            | \$506,941   | \$79,340  | \$45,741       | -\$3,273      | \$628,749     | -\$157,594             | \$974.93      | 133.4%        |
| Nov-23               | 609      | \$479,938            | \$171,038   | \$81,036  | \$46,582       | -\$527        | \$298,130     | \$181,808              | \$413.05      | 62.1%         |
| Dec-23               | 605      | \$478,844            | \$259,695   | \$81,377  | \$46,276       | -\$16,873     | \$370,475     | \$108,369              | \$535.87      | 77.4%         |
| Jan-24               | 548      | \$456,299            | \$233,096   | \$60,007  | \$41,917       | \$0           | \$335,020     | \$121,279              | \$534.86      | 73.4%         |
| Feb-24               | 541      | \$452,373            | \$155,824   | \$54,413  | \$41,381       | \$0           | \$251,619     | \$200,754              | \$388.61      | 55.6%         |
| Mar-24               | 540      | \$551,053            | \$177,609   | \$53,450  | \$41,305       | \$0           | \$272,363     | \$278,690              | \$427.89      | 49.4%         |
| Apr-24               | 543      | \$455,601            | \$116,261   | \$71,303  | \$41,534       | \$0           | \$229,099     | \$226,502              | \$345.42      | 50.3%         |
| May-24               | 541      | \$454,300            | -\$372,181  | \$73,663  | \$41,381       | \$0           | -\$257,137    | \$711,437              | -\$551.79     | -56.6%        |
| Jun-24               | 542      | \$455,606            | \$107,071   | \$75,465  | \$41,458       | -\$309        | \$223,683     | \$231,922              | \$336.21      | 49.1%         |
| Jul-24               | 533      | \$449,810            | \$318,523   | \$74,169  | \$40,769       | \$0           | \$433,461     | \$16,349               | \$736.76      | 96.4%         |
| Aug-24               | 529      | \$447,157            | \$486,237   | \$105,352 | \$40,463       | \$0           | \$632,052     | -\$184,895             | \$1,118.32    | 141.3%        |
| Sep-24               | 527      | \$445,675            | \$128,505   | \$85,577  | \$40,310       | \$0           | \$254,392     | \$191,282              | \$406.23      | 57.1%         |
| 2021                 | 723      | \$6,701,335          | \$2,738,386 | \$867,179 | \$663,474      | \$0           | \$4,269,040   | \$2,432,295            | \$415.68      | 63.7%         |
| 2022                 | 665      | \$5,996,461          | \$3,058,228 | \$948,954 | \$610,390      | -\$107,418    | \$4,510,155   | \$1,486,306            | \$488.69      | 75.2%         |
| 2023                 | 586      | \$5,532,347          | \$2,953,191 | \$709,668 | \$538,107      | -\$227,586    | \$3,973,380   | \$1,558,967            | \$488.31      | 71.8%         |
| 2024 YTD             | 538      | \$4,167,875          | \$1,350,946 | \$653,399 | \$370,518      | -\$309        | \$2,374,553   | \$1,793,321            | \$413.72      | 57.0%         |
| Current<br>12 Months | 555      | \$5,597,812          | \$2,288,620 | \$895,152 | \$509,117      | -\$20,982     | \$3,671,908   | \$1,925,905            | \$475.18      | 65.6%         |