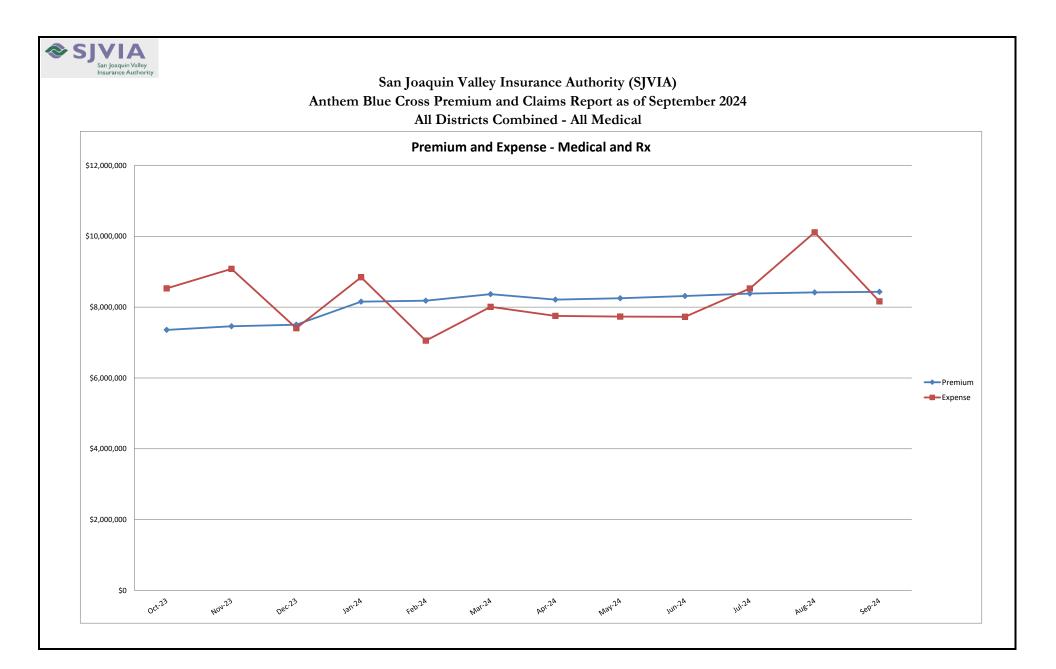

#### San Joaquin Valley Insurance Authority (SJVIA) Anthem Blue Cross Premium and Claims Report as of September 2024 All Districts Combined - All Medical

|                      |          |                      |              | (            | CLAIMS EXPENSE |               |               |                     | AVERAGE CLAIM | TOTAL EXPENSE |
|----------------------|----------|----------------------|--------------|--------------|----------------|---------------|---------------|---------------------|---------------|---------------|
| MONTH-YEAR           | ENROLLED | FUNDING /<br>PREMIUM | MEDICAL      | RX           | FIXED          | POOLED CLAIMS | TOTAL EXPENSE | SURPLUS / (DEFICIT) | COST PEPM     | LOSS RATIO    |
| Oct-22               | 6,900    | \$6,789,567          | \$4,990,275  | \$2,217,947  | \$605,505      |               | \$7,812,640   | -\$1,023,073        |               | 115.1%        |
| Nov-22               | 6,890    | \$6,778,443          | \$5,003,839  | \$2,277,788  | \$604,595      |               | \$7,885,018   |                     |               | 116.3%        |
| Dec-22               | 7,010    | \$7,104,751          | \$5,497,558  | \$2,010,979  | \$617,413      | -\$91,208     | \$8,034,742   | -\$929,991          | \$1,058.11    | 113.1%        |
| Jan-23               | 7,024    | \$7,236,876          | \$4,234,332  | \$2,110,263  | \$618,533      | -\$241,581    | \$6,721,546   | \$515,330           | \$868.88      | 92.9%         |
| Feb-23               | 7,062    | \$7,265,806          | \$3,596,669  | \$1,981,223  | \$622,050      |               | \$6,151,649   | \$1,114,156         | \$783.01      | 84.7%         |
| Mar-23               | 7,307    | \$7,317,706          | \$4,446,576  | \$2,269,771  | \$646,568      | -\$2,420      | \$7,360,495   | -\$42,789           | \$918.83      | 100.6%        |
| Apr-23               | 7,105    | \$7,306,138          | \$3,620,069  | \$2,081,107  | \$626,733      | -\$6,087      | \$6,321,823   | \$984,315           | \$801.56      | 86.5%         |
| May-23               | 7,090    | \$7,280,459          | \$3,340,190  | \$2,221,828  | \$625,273      | -\$108        | \$6,187,183   | \$1,093,276         | \$784.47      | 85.0%         |
| Jun-23               | 7,133    | \$7,317,336          | \$3,842,281  | \$2,096,049  | \$629,326      | -\$25,720     | \$6,541,935   | \$775,401           | \$828.91      | 89.4%         |
| Jul-23               | 7,197    | \$7,375,715          | \$3,342,177  | \$2,062,475  | \$635,170      | -\$350,828    | \$5,688,995   | \$1,686,721         | \$702.21      | 77.1%         |
| Aug-23               | 7,190    | \$7,364,589          | \$7,248,218  | \$2,176,893  | \$634,304      | -\$214,900    | \$9,844,515   | -\$2,479,926        | \$1,280.98    | 133.7%        |
| Sep-23               | 7,210    | \$7,372,627          | \$4,430,444  | \$2,063,564  | \$635,863      | -\$22,862     | \$7,107,010   | \$265,617           | \$897.52      | 96.4%         |
| Oct-23               | 7,208    | \$7,357,523          | \$5,649,519  | \$2,248,847  | \$635,708      | -\$3,273      | \$8,530,801   | -\$1,173,277        | \$1,095.32    | 115.9%        |
| Nov-23               | 7,306    | \$7,459,942          | \$6,246,479  | \$2,191,508  | \$644,797      | -\$527        | \$9,082,256   | -\$1,622,314        | \$1,154.87    | 121.7%        |
| Dec-23               | 7,361    | \$7,505,298          | \$4,728,919  | \$2,087,370  | \$649,883      |               | \$7,406,668   |                     | \$917.92      | 98.7%         |
| Jan-24               | 7,564    | \$8,155,640          | \$5,715,449  | \$2,460,621  | \$668,893      | \$0           | \$8,844,963   | -\$689,323          | \$1,080.92    | 108.5%        |
| Feb-24               | 7,545    | \$8,181,833          | \$4,253,354  | \$2,133,318  | \$667,820      | \$0           | \$7,054,491   | \$1,127,342         | \$846.48      | 86.2%         |
| Mar-24               | 7,555    | \$8,368,949          | \$5,006,905  | \$2,332,320  | \$668,690      | \$0           | \$8,007,915   | \$361,034           | \$971.44      | 95.7%         |
| Apr-24               | 7,576    | \$8,213,992          | \$4,637,801  | \$2,483,889  | \$670,701      | -\$39,242     | \$7,753,150   | \$460,842           | \$934.85      | 94.4%         |
| May-24               | 7,596    | \$8,253,131          | \$4,396,287  | \$2,679,803  | \$672,779      | -\$16,279     | \$7,732,589   | \$520,542           | \$929.41      | 93.7%         |
| Jun-24               | 7,660    | \$8,314,026          | \$4,528,533  | \$2,599,845  | \$679,686      | -\$81,261     | \$7,726,803   | \$587,223           | \$919.99      | 92.9%         |
| Jul-24               | 7,723    | \$8,382,971          | \$5,576,897  | \$2,616,517  | \$685,697      | -\$352,246    | \$8,526,866   | -\$143,894          | \$1,015.30    | 101.7%        |
| Aug-24               | 7,746    | \$8,415,848          | \$6,872,865  | \$2,835,595  | \$687,802      | -\$283,264    | \$10,112,997  | -\$1,697,149        | \$1,216.78    | 120.2%        |
| Sep-24               | 7,768    | \$8,432,968          | \$4,787,410  | \$2,815,868  | \$690,173      | -\$128,821    | \$8,164,630   | \$268,338           | \$962.21      | 96.8%         |
| 2021                 | 6,883    | \$81,247,360         | \$54,332,276 | \$21,419,630 | \$7,222,384    | -\$328,648    | \$82,645,642  | -\$1,398,283        | \$913.14      | 101.7%        |
| 2022                 | 6,835    | \$81,100,311         | \$58,454,782 | \$23,994,864 | \$7,200,801    | -\$1,191,949  | \$88,458,497  | -\$7,358,186        | \$990.73      | 109.1%        |
| 2023                 | 7,183    | \$88,160,015         | \$54,725,873 | \$25,590,898 | \$7,604,207    | -\$976,104    | \$86,944,875  | \$1,215,141         | \$920.50      | 98.6%         |
| 2024 YTD             | 7,637    | \$74,719,359         | \$45,775,500 | \$22,957,776 | \$6,092,240    | -\$901,113    | \$73,924,403  | \$794,956           | \$986.89      | 98.9%         |
| Current<br>12 Months | 7,551    | \$97,042,122         | \$62,400,417 | \$29,485,500 | \$8,022,627    | -\$964,417    | \$98,944,127  | -\$1,902,005        | \$1,003.46    | 102.0%        |