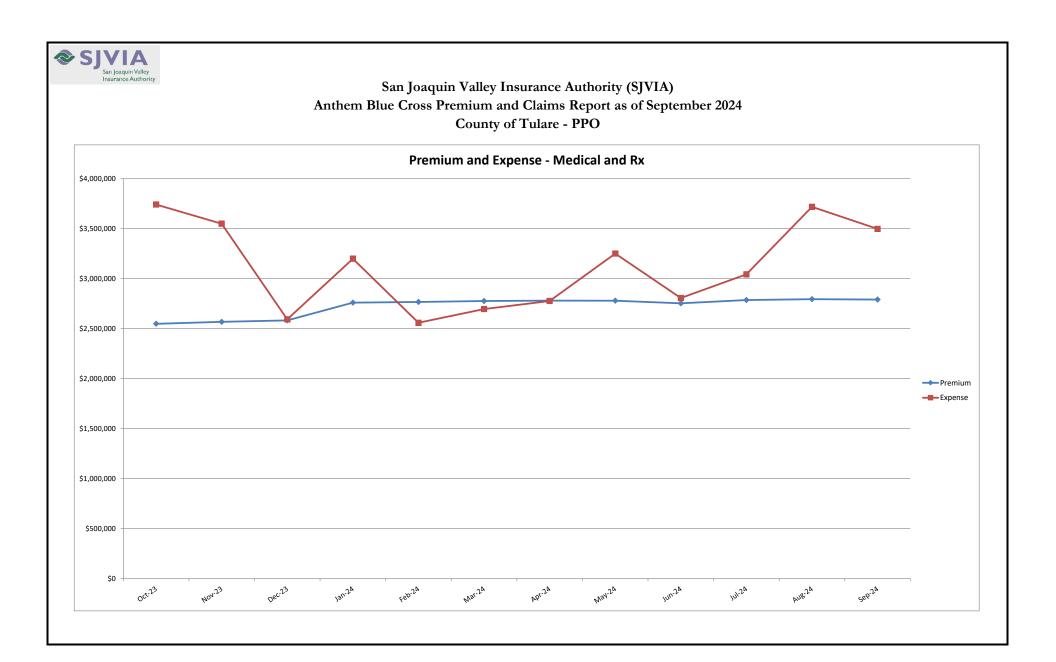

## San Joaquin Valley Insurance Authority (SJVIA) Anthem Blue Cross Premium and Claims Report as of September 2024 County of Tulare - PPO

|                      |          |                      |              |              | CLAIMS EXPENSE |               |               |                        | AVERAGE CLAIM | TOTAL EXPENSE |
|----------------------|----------|----------------------|--------------|--------------|----------------|---------------|---------------|------------------------|---------------|---------------|
| MONTH-YEAR           | ENROLLED | FUNDING /<br>PREMIUM | MEDICAL      | RX           | FIXED          | POOLED CLAIMS | TOTAL EXPENSE | SURPLUS /<br>(DEFICIT) | COST PEPM     | LOSS RATIO    |
| Oct-22               | 2,972    | \$2,348,815          | \$1,615,613  | \$957,627    | \$229,854      | \$0           | \$2,803,094   | -\$454,280             | \$865.83      |               |
| Nov-22               | 2,970    | \$2,345,949          | \$1,989,200  | \$905,563    | \$229,700      | · ·           | \$3,124,463   | -\$778,514             |               |               |
| Dec-22               | 3,006    | \$2,375,479          | \$1,837,600  | \$878,047    | \$232,484      | \$0           | \$2,948,131   | -\$572,652             | \$903.41      | 124.1%        |
| Jan-23               | 3,035    | \$2,517,700          | \$1,243,190  | \$931,119    | \$234,727      | \$0           | \$2,409,036   | \$108,664              | \$716.41      | 95.7%         |
| Feb-23               | 3,052    | \$2,532,590          | \$1,376,612  | \$843,301    | \$236,042      | \$0           | \$2,455,955   | \$76,635               |               | 97.0%         |
| Mar-23               | 3,046    | \$2,536,322          | \$2,105,059  | \$1,021,384  | \$235,578      |               | \$3,362,020   | -\$825,698             | \$1,026.41    | 132.6%        |
| Apr-23               | 3,033    | \$2,526,842          | \$1,511,081  | \$866,584    | \$234,572      | -\$6,879      | \$2,605,358   | -\$78,517              | \$781.66      | 103.1%        |
| May-23               | 3,030    | \$2,522,546          | \$1,114,794  | \$958,725    | \$234,340      | \$0           | \$2,307,859   | \$214,687              | \$684.33      | 91.5%         |
| Jun-23               | 3,029    | \$2,520,373          | \$1,412,657  | \$897,509    | \$234,263      | \$0           | \$2,544,429   | -\$24,056              | \$762.68      |               |
| Jul-23               | 3,047    | \$2,540,007          | \$1,405,287  | \$908,469    | \$235,655      | -\$257,831    | \$2,291,580   | \$248,426              |               |               |
| Aug-23               | 3,051    | \$2,542,910          | \$1,739,234  | \$902,808    | \$235,964      | \$0           | \$2,878,007   | -\$335,097             | \$865.96      | 113.2%        |
| Sep-23               | 3,056    | \$2,545,189          | \$1,448,174  | \$875,103    | \$236,351      | \$0           | \$2,559,628   | -\$14,439              | \$760.23      | 100.6%        |
| Oct-23               | 3,054    | \$2,547,624          | \$2,608,326  | \$895,513    | \$236,196      | \$0           | \$3,740,035   | -\$1,192,412           | \$1,147.30    | 146.8%        |
| Nov-23               | 3,073    | \$2,567,016          | \$2,363,764  | \$947,133    | \$237,666      | \$0           | \$3,548,563   | -\$981,546             | \$1,077.42    | 138.2%        |
| Dec-23               | 3,094    | \$2,581,882          | \$1,504,497  | \$891,357    | \$239,290      | -\$42,631     | \$2,592,513   | -\$10,630              | \$760.58      | 100.4%        |
| Jan-24               | 3,196    | \$2,759,151          | \$1,881,538  | \$1,069,313  | \$247,179      | \$0           | \$3,198,029   | -\$438,878             | \$923.29      | 115.9%        |
| Feb-24               | 3,164    | \$2,765,551          | \$1,429,066  | \$884,359    | \$244,704      | \$0           | \$2,558,129   | \$207,422              | \$731.17      | 92.5%         |
| Mar-24               | 3,175    | \$2,776,012          | \$1,499,261  | \$949,843    | \$245,555      | \$0           | \$2,694,658   | \$81,354               | \$771.37      | 97.1%         |
| Apr-24               | 3,175    | \$2,779,461          | \$1,456,076  | \$1,074,047  | \$245,555      | \$0           | \$2,775,678   | \$3,783                | \$796.89      | 99.9%         |
| May-24               | 3,173    | \$2,778,477          | \$1,850,725  | \$1,153,808  | \$245,400      | \$0           | \$3,249,933   | -\$471,456             | \$946.91      | 117.0%        |
| Jun-24               | 3,151    | \$2,752,470          | \$1,486,540  | \$1,075,339  | \$243,698      | \$0           | \$2,805,577   | -\$53,107              | \$813.04      | 101.9%        |
| Jul-24               | 3,176    | \$2,785,388          | \$1,619,042  | \$1,177,466  | \$245,632      | \$0           | \$3,042,140   | -\$256,751             | \$880.51      | 109.2%        |
| Aug-24               | 3,187    | \$2,793,927          | \$2,402,659  | \$1,280,610  | \$246,483      | -\$212,201    | \$3,717,550   | -\$923,623             | \$1,089.13    | 133.1%        |
| Sep-24               | 3,179    | \$2,790,086          | \$2,032,936  | \$1,217,498  | \$245,864      | \$0           | \$3,496,298   | -\$706,212             | \$1,022.47    | 125.3%        |
| 2021                 | 2,966    | \$28,018,278         | \$17,381,887 | \$8,397,297  | \$2,752,531    | -\$138,916    | \$28,392,798  | -\$374,521             | \$720.43      | 101.3%        |
| 2022                 | 2,917    | \$27,425,825         | \$18,636,290 | \$10,283,239 | \$2,707,596    | \$0           | \$31,627,125  | -\$4,201,300           | \$826.06      | 115.3%        |
| 2023                 | 3,050    | \$30,481,001         | \$19,832,676 | \$10,939,004 | \$2,830,644    | -\$307,341    | \$33,294,982  | -\$2,813,981           | \$832.36      |               |
| 2024 YTD             | 3,175    | \$24,980,523         | \$15,657,843 | \$9,882,282  | \$2,210,068    | -\$212,201    | \$27,537,992  | -\$2,557,469           | \$886.34      | 110.2%        |
| Current<br>12 Months | 3,150    | \$32,677,045         | \$22,134,430 | \$12,616,285 | \$2,923,220    | -\$254,832    | \$37,419,103  | -\$4,742,058           | \$912.66      | 114.5%        |