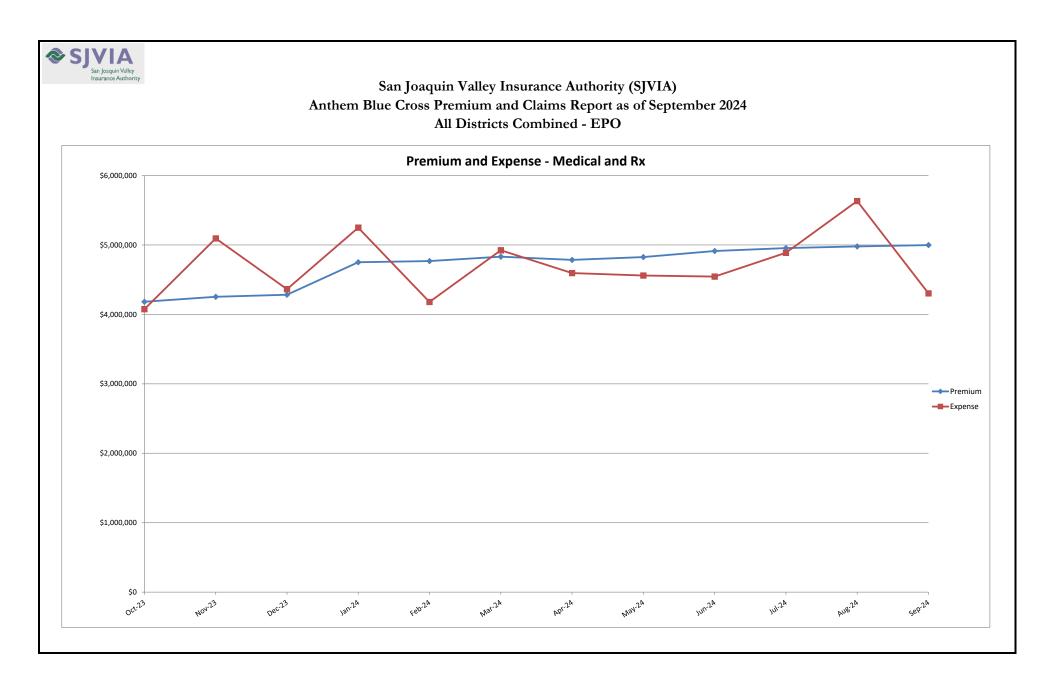

#### San Joaquin Valley Insurance Authority (SJVIA) Anthem Blue Cross Premium and Claims Report as of September 2024 All Districts Combined - EPO

|                      |          |                      |              |              | CLAIMS EXPENSE |               |               |                        | AVERAGE CLAIM | TOTAL EXPENSE |
|----------------------|----------|----------------------|--------------|--------------|----------------|---------------|---------------|------------------------|---------------|---------------|
| MONTH-YEAR           | ENROLLED | FUNDING /<br>PREMIUM | MEDICAL      | RX           | FIXED          | POOLED CLAIMS | TOTAL EXPENSE | SURPLUS /<br>(DEFICIT) | COST PEPM     | LOSS RATIO    |
| Oct-22               | 3,145    | \$3,804,887          | \$3,102,258  | \$1,123,379  | \$315,727      | \$0           | \$4,541,364   | -\$736,477             | \$1,343.60    | 119.4%        |
| Nov-22               | 3,139    | \$3,796,401          | \$2,751,816  | \$1,235,054  | \$315,124      | -\$370        | \$4,301,625   | -\$505,224             | \$1,269.99    | 113.3%        |
| Dec-22               | 3,290    | \$4,121,768          | \$3,355,740  | \$1,032,959  | \$330,283      | -\$78,642     | \$4,640,339   | -\$518,571             | \$1,310.05    | 112.6%        |
| Jan-23               | 3,291    | \$4,125,856          | \$2,842,989  | \$1,120,346  | \$330,383      | -\$241,581    | \$4,052,137   | \$73,719               | \$1,130.89    | 98.2%         |
| Feb-23               | 3,316    | \$4,141,809          | \$2,181,993  | \$1,062,124  | \$332,893      |               | \$3,528,717   | \$613,091              | \$963.76      |               |
| Mar-23               | 3,558    | \$4,181,933          | \$2,091,900  | \$1,168,999  | \$357,188      | -\$2,420      | \$3,615,667   | \$566,266              | \$915.82      | 86.5%         |
| Apr-23               | 3,375    | \$4,179,891          | \$1,962,472  | \$1,126,353  | \$338,816      | \$792         | \$3,428,433   | \$751,458              | \$915.44      | 82.0%         |
| May-23               | 3,362    | \$4,165,140          | \$1,923,187  | \$1,165,456  | \$337,511      | -\$108        | \$3,426,047   | \$739,094              | \$918.66      | 82.3%         |
| Jun-23               | 3,394    | \$4,190,024          | \$2,072,292  | \$1,107,827  | \$340,724      | \$68,144      | \$3,588,987   | \$601,037              | \$957.06      | 85.7%         |
| Jul-23               | 3,433    | \$4,220,894          | \$1,725,357  | \$1,056,453  | \$344,639      | \$0           | \$3,126,449   | \$1,094,446            | \$810.31      | 74.1%         |
| Aug-23               | 3,419    | \$4,206,198          | \$5,048,775  | \$1,186,431  | \$343,233      | -\$215,367    | \$6,363,073   | -\$2,156,875           | \$1,760.70    | 151.3%        |
| Sep-23               | 3,420    | \$4,198,777          | \$2,694,919  | \$1,074,765  | \$343,334      | -\$2,343      | \$4,110,675   | \$88,102               | \$1,101.56    | 97.9%         |
| Oct-23               | 3,420    | \$4,182,759          | \$2,491,423  | \$1,240,903  | \$343,334      | \$0           | \$4,075,660   | \$107,098              | \$1,091.32    | 97.4%         |
| Nov-23               | 3,486    | \$4,254,006          | \$3,612,935  | \$1,131,860  | \$349,960      | \$0           | \$5,094,754   | -\$840,748             | \$1,361.10    | 119.8%        |
| Dec-23               | 3,522    | \$4,283,144          | \$2,930,943  | \$1,079,945  | \$353,574      | \$0           | \$4,364,461   | -\$81,317              | \$1,138.81    | 101.9%        |
| Jan-24               | 3,664    | \$4,751,459          | \$3,590,446  | \$1,291,924  | \$367,829      | \$0           | \$5,250,199   | -\$498,740             | \$1,332.52    | 110.5%        |
| Feb-24               | 3,681    | \$4,768,686          | \$2,651,372  | \$1,158,956  | \$369,536      | \$0           | \$4,179,863   | \$588,823              | \$1,035.13    | 87.7%         |
| Mar-24               | 3,685    | \$4,832,293          | \$3,270,049  | \$1,285,041  | \$369,937      | \$0           | \$4,925,027   | -\$92,735              | \$1,236.12    | 101.9%        |
| Apr-24               | 3,702    | \$4,785,434          | \$2,981,403  | \$1,282,316  | \$371,644      | -\$39,242     | \$4,596,121   | \$189,314              | \$1,141.13    | 96.0%         |
| May-24               | 3,725    | \$4,826,194          | \$2,814,240  | \$1,389,322  | \$373,953      | -\$16,279     | \$4,561,235   | \$264,959              | \$1,124.10    | 94.5%         |
| Jun-24               | 3,810    | \$4,913,503          | \$2,855,216  | \$1,387,774  | \$382,486      | -\$80,952     | \$4,544,524   | \$368,978              | \$1,092.40    | 92.5%         |
| Jul-24               | 3,859    | \$4,955,963          | \$3,558,176  | \$1,294,904  | \$387,405      | -\$352,246    | \$4,888,239   | \$67,724               | \$1,166.32    | 98.6%         |
| Aug-24               | 3,873    | \$4,979,416          | \$3,934,860  | \$1,380,821  | \$388,810      | -\$71,063     | \$5,633,428   | -\$654,012             | \$1,354.15    | 113.1%        |
| Sep-24               | 3,902    | \$4,998,853          | \$2,580,631  | \$1,459,674  | \$391,722      | -\$128,821    | \$4,303,207   | \$695,646              | \$1,002.43    | 86.1%         |
| 2021                 | 3,047    | \$44,376,243         | \$33,405,619 | \$11,713,863 | \$3,670,660    | -\$189,731    | \$48,600,411  | -\$4,224,167           | \$1,228.80    | 109.5%        |
| 2022                 | 3,128    | \$45,908,995         | \$35,461,406 | \$12,379,625 | \$3,768,239    | -\$1,084,532  | \$50,524,738  | -\$4,615,743           | \$1,245.64    | 110.1%        |
| 2023                 | 3,416    | \$50,330,431         | \$31,579,185 | \$13,521,462 | \$4,115,588    | -\$441,176    | \$48,775,059  | \$1,555,372            | \$1,089.36    | 96.9%         |
| 2024 YTD             | 3,767    | \$43,811,801         | \$28,236,393 | \$11,930,732 | \$3,403,321    | -\$688,602    | \$42,881,844  | \$929,957              | \$1,164.52    | 97.9%         |
| Current<br>12 Months | 3,694    | \$56,531,710         | \$37,271,694 | \$15,383,440 | \$4,450,188    | -\$688,602    | \$56,416,719  | \$114,990              | \$1,172.29    | 99.8%         |