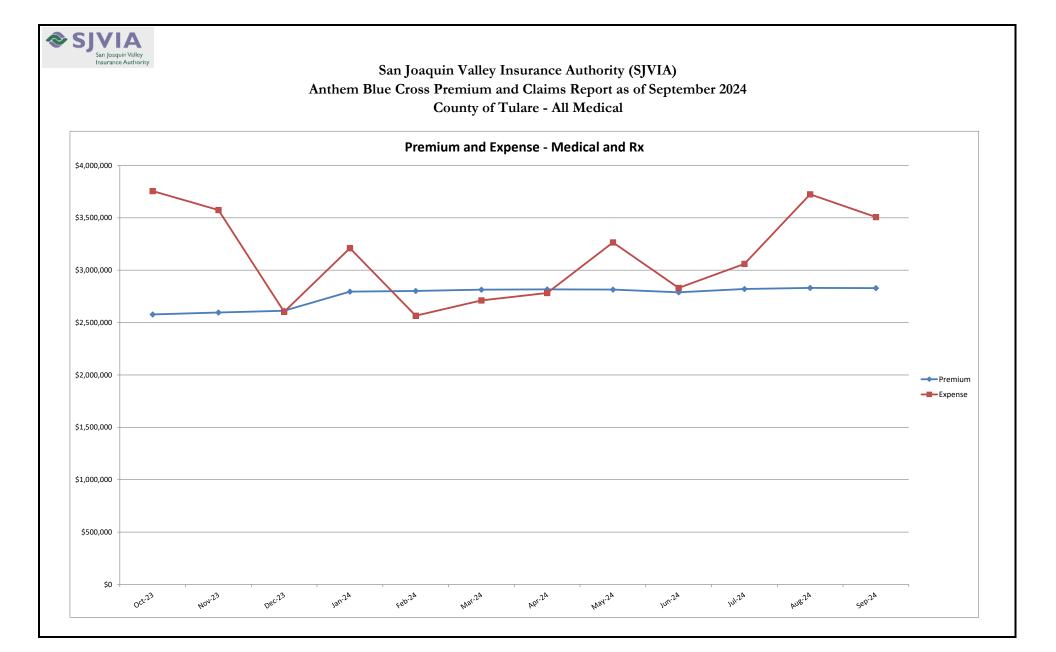

# San Joaquin Valley Insurance Authority (SJVIA) Anthem Blue Cross Premium and Claims Report as of September 2024 County of Tulare - All Medical

|                      |          |                   |              | С            | LAIMS EXPENSE |               |               |                        | AVERAGE CLAIM | TOTAL EXPENSE |
|----------------------|----------|-------------------|--------------|--------------|---------------|---------------|---------------|------------------------|---------------|---------------|
| MONTH-YEAR           | ENROLLED | FUNDING / PREMIUM | MEDICAL      | RX           | FIXED         | POOLED CLAIMS | TOTAL EXPENSE | SURPLUS /<br>(DEFICIT) | COST PEPM     | LOSS RATIO    |
| Oct-22               | 3,010    | \$2,376,972       | \$1,620,009  | \$958,505    | \$232,793     | \$0           | \$2,811,307   | -\$434,336             | \$856.65      | 118.3%        |
| Nov-22               | 3,008    | \$2,374,106       | \$1,998,236  | \$926,131    | \$232,639     | \$0           | \$3,157,006   | -\$782,900             | \$972.20      | 133.0%        |
| Dec-22               | 3,044    | \$2,403,636       | \$1,841,309  | \$883,887    | \$235,423     | \$0           | \$2,960,619   | -\$556,982             | \$895         | 123.2%        |
| Jan-23               | 3,073    | \$2,546,658       | \$1,261,821  | \$931,216    | \$237,666     | \$0           | \$2,430,703   | \$115,956              | \$714         | 95.4%         |
| Feb-23               | 3,088    | \$2,560,333       | \$1,377,026  | \$844,263    | \$238,826     | \$0           | \$2,460,115   | \$100,217              | \$719.33      | 96.1%         |
| Mar-23               | 3,082    | \$2,564,064       | \$2,108,526  | \$1,023,488  | \$238,362     | \$0           | \$3,370,376   | -\$806,312             | \$1,016.23    | 131.4%        |
| Apr-23               | 3,070    | \$2,555,192       | \$1,512,227  | \$868,421    | \$237,434     | -\$6,879      | \$2,611,202   | -\$56,010              | \$773.21      | 102.2%        |
| May-23               | 3,067    | \$2,550,897       | \$1,117,785  | \$958,811    | \$237,202     | \$0           | \$2,313,798   | \$237,099              | \$677.08      | 90.7%         |
| Jun-23               | 3,066    | \$2,549,968       | \$1,434,220  | \$897,615    | \$237,124     | \$0           | \$2,568,959   | -\$18,992              | \$760.55      | 100.7%        |
| Jul-23               | 3,086    | \$2,570,817       | \$1,407,249  | \$911,437    | \$238,671     | -\$257,831    | \$2,299,526   | \$271,290              | \$667.81      | 89.4%         |
| Aug-23               | 3,090    | \$2,572,983       | \$1,745,812  | \$903,231    | \$238,981     | \$0           | \$2,888,024   | -\$315,041             | \$857.30      | 112.2%        |
| Sep-23               | 3,097    | \$2,576,478       | \$1,451,610  | \$876,853    | \$239,522     | \$0           | \$2,567,985   | \$8,493                | \$751.84      | 99.7%         |
| Oct-23               | 3,094    | \$2,577,798       | \$2,620,164  | \$895,851    | \$239,290     | \$0           | \$3,755,305   | -\$1,177,507           | \$1,136.40    | 145.7%        |
| Nov-23               | 3,112    | \$2,596,583       | \$2,385,595  | \$947,780    | \$240,682     | \$0           | \$3,574,057   | -\$977,475             | \$1,071.14    | 137.6%        |
| Dec-23               | 3,134    | \$2,612,693       | \$1,510,096  | \$892,534    | \$242,384     | -\$42,631     | \$2,602,383   | \$10,311               | \$753         | 99.6%         |
| Jan-24               | 3,239    | \$2,795,255       | \$1,887,845  | \$1,071,810  | \$250,504     | \$0           | \$3,210,159   | -\$414,903             | \$914         | 114.8%        |
| Feb-24               | 3,208    | \$2,802,294       | \$1,431,124  | \$886,202    | \$248,107     | \$0           | \$2,565,433   | \$236,861              | \$722.36      | 91.5%         |
| Mar-24               | 3,219    | \$2,814,061       | \$1,510,565  | \$952,536    | \$248,957     | \$0           | \$2,712,058   | \$102,003              | \$765.18      | 96.4%         |
| Apr-24               | 3,218    | \$2,816,872       | \$1,459,094  | \$1,074,654  | \$248,880     | \$0           | \$2,782,628   | \$34,244               | \$787.37      | 98.8%         |
| May-24               | 3,216    | \$2,815,355       | \$1,860,941  | \$1,155,398  | \$248,725     | \$0           | \$3,265,065   | -\$449,710             | \$937.92      | 116.0%        |
| Jun-24               | 3,193    | \$2,788,710       | \$1,504,720  | \$1,078,983  | \$246,947     | \$0           | \$2,830,650   | -\$41,939              | \$809.18      | 101.5%        |
| Jul-24               | 3,217    | \$2,820,991       | \$1,633,455  | \$1,177,782  | \$248,803     | \$0           | \$3,060,040   | -\$239,050             | \$873.87      | 108.5%        |
| Aug-24               | 3,230    | \$2,830,806       | \$2,405,565  | \$1,281,491  | \$249,808     | -\$212,201    | \$3,724,663   | -\$893,858             | \$1,075.81    | 131.6%        |
| Sep-24               | 3,224    | \$2,828,773       | \$2,038,334  | \$1,219,683  | \$249,344     | \$0           | \$3,507,362   | -\$678,588             | \$1,010.55    | 124.0%        |
| 2021                 | 2,998    | \$28,304,906      | \$17,537,421 | \$8,476,786  | \$2,782,693   | -\$138,916    | \$28,657,985  | -\$353,079             | \$719.16      |               |
| 2022                 | 2,954    | \$27,740,204      | \$18,763,341 | \$10,362,619 | \$2,741,780   | \$0           | +- , , -      | -\$4,127,536           | \$821.58      | 114.9%        |
| 2023                 | 3,088    | \$30,834,462      | \$19,932,133 | \$10,951,499 | \$2,866,143   | -\$307,341    | \$33,442,433  | -\$2,607,971           | \$825.07      | 108.5%        |
| 2024 YTD             | 3,218    | \$25,313,117      | \$15,731,643 | \$9,898,539  | \$2,240,076   | -\$212,201    | \$27,658,057  | -\$2,344,939           | \$877.57      | 109.3%        |
| Current<br>12 Months | 3,192    | \$33,100,191      | \$22,247,499 | \$12,634,704 | \$2,962,431   | -\$254,832    | \$37,589,802  | -\$4,489,610           | \$904.01      | 113.6%        |