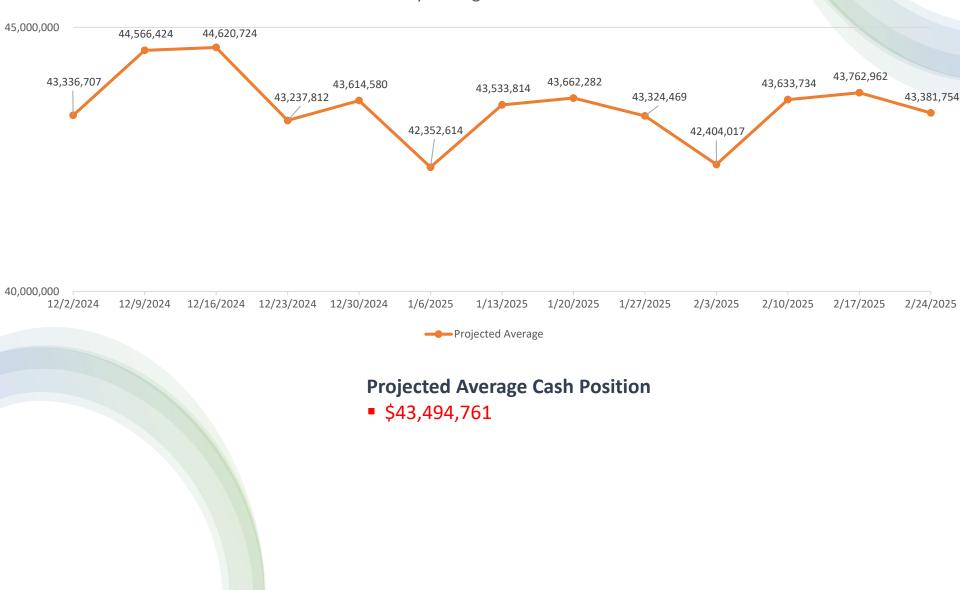

## SJVIA Cash Flow Projections

December 06, 2024

intis

50

Weekly Average Cash Position

Weekly Cash Average **\$46,404,558** 

- High: \$49,676,220
- Low: \$44,549,357 ٠
- Weekly Average Anthem Claim: \$1,312,039.53 •