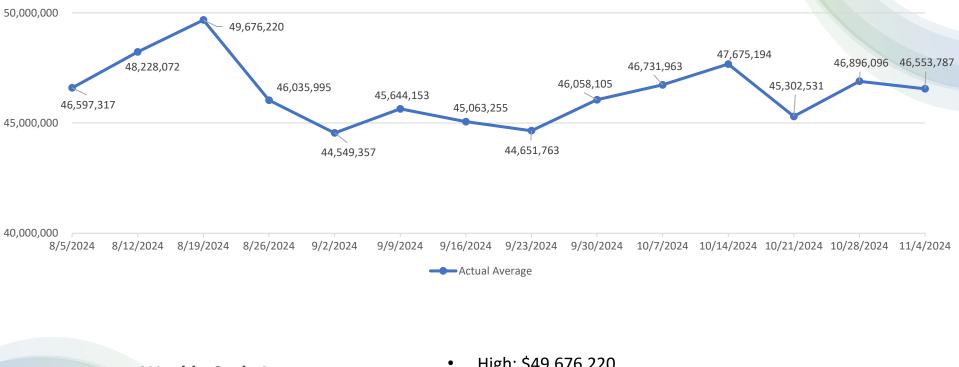

## SJVIA Cash Flow Projections

December 06, 2024

intis

50

Weekly Average Cash Position

Weekly Cash Average **\$46,404,558** 

- High: \$49,676,220
- Low: \$44,549,357 ٠
- Weekly Average Anthem Claim: \$1,312,039.53 •