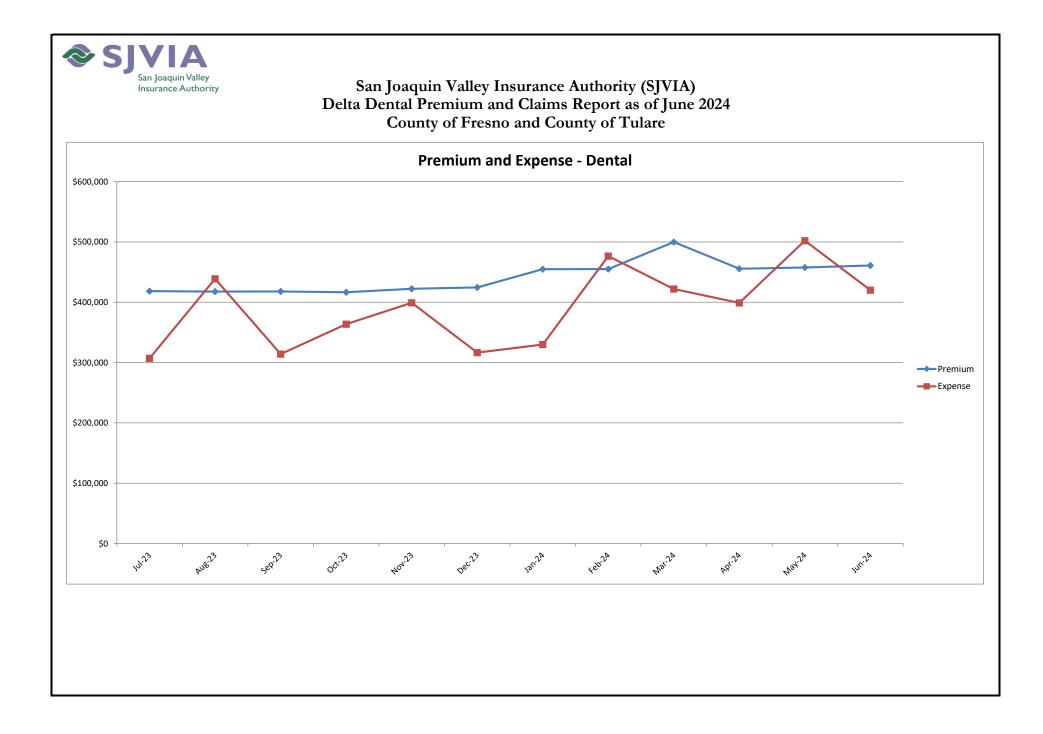

## San Joaquin Valley Insurance Authority (SJVIA) Delta Dental Premium and Claims Report as of June 2024 County of Fresno and County of Tulare

| MONTH-YEAR           | ENROLLED | FUNDING/<br>PREMIUM | PAID CLAIMS | DELTA ADMIN | TOTAL EXPENSE | SURPLUS / (DEFICIT) | TOTAL EXPENSE<br>LOSS RATIO |
|----------------------|----------|---------------------|-------------|-------------|---------------|---------------------|-----------------------------|
| Jul-22               | 7,232    | \$396,018           | \$260,768   | \$27,988    | \$288,756     | \$107,262           | 72.91%                      |
| Aug-22               | 7,248    | \$396,999           | \$292,444   | \$28,050    | \$320,494     | \$76,505            | 80.73%                      |
| Sep-22               | 7,270    | \$397,815           | \$346,657   | \$28,135    | \$374,792     | \$23,023            | 94.21%                      |
| Oct-22               | 7,281    | \$397,925           | \$287,346   | \$28,177    | \$315,523     | \$82,402            | 79.29%                      |
| Nov-22               | 7,270    | \$397,831           | \$281,353   | \$28,135    | \$309,488     |                     | 77.79%                      |
| Dec-22               | 7,423    | \$407,470           | \$317,107   | \$28,727    | \$345,834     |                     | 84.87%                      |
| Jan-23               | 7,459    | \$409,403           | \$285,958   | \$28,866    | \$314,824     | \$94,579            | 76.90%                      |
| Feb-23               | 7,503    | \$392,579           | \$332,646   | \$29,037    | \$361,682     |                     | 92.13%                      |
| Mar-23               | 7,532    | \$414,177           | \$394,962   | \$29,149    |               | -\$9,934            | 102.40%                     |
| Apr-23               | 7,549    | \$415,062           | \$327,314   | \$29,215    |               |                     | 85.90%                      |
| May-23               | 7,541    | \$414,435           | \$325,434   | \$29,184    | \$354,617     | \$59,818            | 85.57%                      |
| Jun-23               | 7,572    | \$416,059           | \$374,634   | \$29,304    | \$403,937     |                     | 97.09%                      |
| Jul-23               | 7,614    | \$418,389           | \$277,575   | \$29,466    |               |                     | 73.39%                      |
| Aug-23               | 7,605    | \$417,760           | \$409,420   | \$29,431    | \$438,852     |                     | 105.05%                     |
| Sep-23               | 7,611    | \$417,911           | \$284,580   | \$29,455    | \$314,034     |                     | 75.14%                      |
| Oct-23               | 7,590    | \$416,533           | \$334,211   | \$29,373    |               |                     | 87.29%                      |
| Nov-23               | 7,684    | \$422,253           | \$369,419   | \$29,737    | \$399,156     |                     | 94.53%                      |
| Dec-23               | 7,729    | \$424,463           | \$286,564   | \$29,911    | \$316,475     |                     | 74.56%                      |
| Jan-24               | 7,980    | \$454,861           | \$294,721   | \$35,112    | \$329,833     |                     | 72.51%                      |
| Feb-24               | 7,984    | \$454,898           | \$441,363   | \$35,130    |               |                     | 104.75%                     |
| Mar-24               | 7,960    | \$499,820           | \$386,822   | \$35,024    | \$421,846     |                     | 84.40%                      |
| Apr-24               | 7,976    | \$455,568           | \$363,852   | \$35,094    | \$398,947     | \$56,621            | 87.57%                      |
| May-24               | 7,998    | \$457,534           | \$466,839   | \$35,191    | \$502,030     |                     | 109.73%                     |
| Jun-24               | 8,044    | \$460,869           | \$384,765   | \$35,394    | \$420,159     |                     | 91.17%                      |
| 2021                 | 7,295    | \$4,771,036         | \$3,966,248 | \$338,780   | \$4,305,028   | \$466,008           | 90.23%                      |
| 2022                 | 7,276    | \$4,781,517         | \$3,782,588 | \$337,901   | \$4,120,490   |                     | 86.18%                      |
| 2023                 | 7,582    | \$4,979,025         | \$4,002,716 | \$352,127   | \$4,354,844   | \$624,181           | 87.46%                      |
| 2024 YTD             | 7,990    | \$2,783,550         | \$2,338,362 | \$210,945   | \$2,549,307   | \$234,243           | 91.58%                      |
| Current<br>12 Months | 7,815    | \$5,300,860         | \$4,300,132 | \$388,319   | \$4,688,450   | \$612,410           | 88.45%                      |

### Data Sources: Delta Dental Financial Report Package, MyWorkplace

Note:

1. The above figures include all the divisions under the County of Fresno and County of Tulare.

2. The number of primary enrollees may change to include retroactive additions and/or deletions in eligibility.

3. Delta Admin Fee: Effective 1/1/2024 through 12/31/2024 the Dental PPO ASO fee is \$4.40