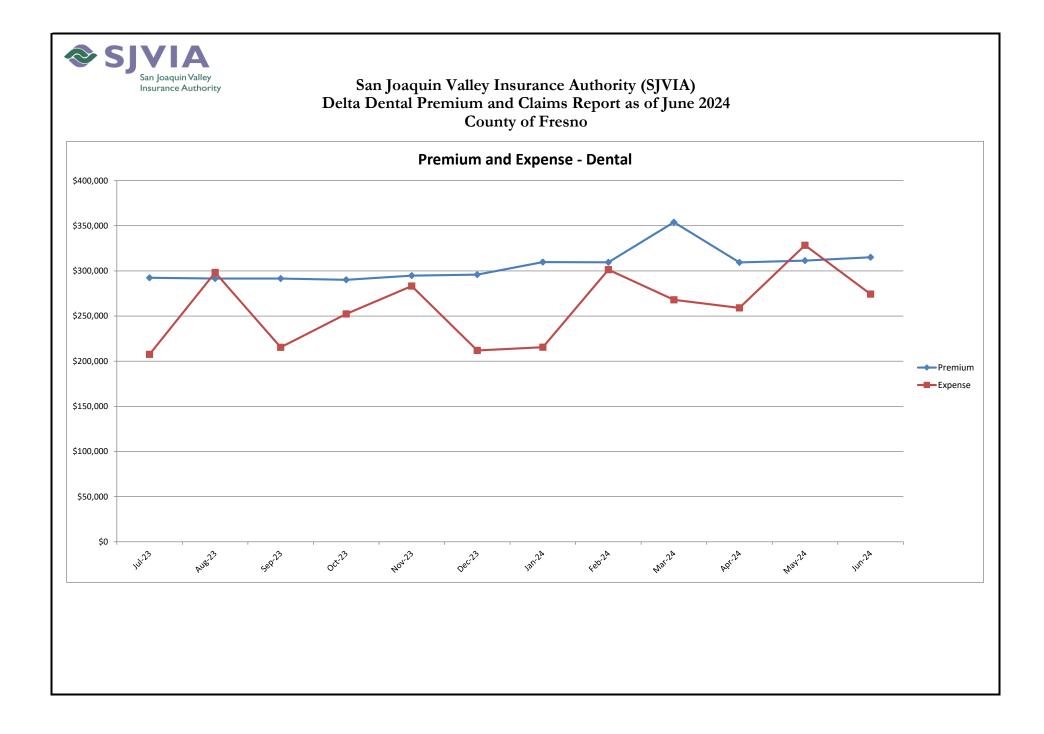

## San Joaquin Valley Insurance Authority (SJVIA) Delta Dental Premium and Claims Report as of June 2024 County of Fresno

| MONTH-YEAR           | ENROLLED | FUNDING/<br>PREMIUM | PAID CLAIMS | DELTA ADMIN | TOTAL EXPENSE | SURPLUS / (DEFICIT) | TOTAL EXPENSE<br>LOSS RATIO |
|----------------------|----------|---------------------|-------------|-------------|---------------|---------------------|-----------------------------|
| Jul-22               | 4,603    | \$277,581           | \$193,741   | \$17,814    | \$211,555     | \$66,026            | 76.21%                      |
| Aug-22               | 4,601    | \$277,653           | \$206,848   | \$17,806    | \$224,654     | \$52,999            | 80.91%                      |
| Sep-22               | 4,612    | \$278,055           | \$245,891   | \$17,848    | \$263,739     | \$14,316            | 94.85%                      |
| Oct-22               | 4,615    | \$277,537           | \$190,459   | \$17,860    | \$208,320     |                     |                             |
| Nov-22               | 4,612    | \$277,816           | \$192,713   | \$17,848    | \$210,562     | \$67,254            | 75.79%                      |
| Dec-22               | 4,734    | \$286,089           | \$224,117   | \$18,321    | \$242,438     | \$43,651            | 84.74%                      |
| Jan-23               | 4,718    | \$285,189           | \$202,249   | \$18,259    | \$220,508     | \$64,681            | 77.32%                      |
| Feb-23               | 4,746    | \$267,461           | \$221,324   | \$18,367    | \$239,691     | \$27,770            |                             |
| Mar-23               | 4,786    | \$289,084           | \$265,604   | \$18,522    | \$284,126     |                     |                             |
| Apr-23               | 4,801    | \$289,801           | \$233,464   | \$18,580    | \$252,044     | \$37,758            | 86.97%                      |
| May-23               | 4,794    | \$289,355           | \$222,295   | \$18,553    | \$240,848     |                     | 83.24%                      |
| Jun-23               | 4,826    | \$291,083           | \$271,392   | \$18,677    | \$290,068     |                     |                             |
| Jul-23               | 4,851    | \$292,446           | \$188,823   | \$18,773    | \$207,597     | \$84,850            |                             |
| Aug-23               | 4,834    | \$291,573           | \$279,538   | \$18,708    | \$298,246     |                     |                             |
| Sep-23               | 4,834    | \$291,489           | \$196,615   | \$18,708    | \$215,323     |                     |                             |
| Oct-23               | 4,819    | \$290,112           | \$233,684   | \$18,650    | \$252,333     |                     |                             |
| Nov-23               | 4,893    | \$294,711           | \$264,271   | \$18,936    | \$283,207     | \$11,504            |                             |
| Dec-23               | 4,914    | \$295,849           | \$192,877   | \$19,017    | \$211,895     |                     | 71.62%                      |
| Jan-24               | 5,095    | \$309,716           | \$193,048   | \$22,418    | \$215,466     |                     |                             |
| Feb-24               | 5,091    | \$309,496           | \$278,882   | \$22,400    | \$301,283     |                     |                             |
| Mar-24               | 5,062    | \$353,918           | \$245,645   | \$22,273    | \$267,918     |                     | 75.70%                      |
| Apr-24               | 5,077    | \$309,394           | \$236,683   | \$22,339    | \$259,022     | \$50,371            | 83.72%                      |
| May-24               | 5,100    | \$311,408           | \$305,964   | \$22,440    | \$328,404     |                     |                             |
| Jun-24               | 5,158    | \$315,027           | \$251,584   | \$22,695    | \$274,279     | ,                   |                             |
| 2021                 | 4,680    | \$3,413,756         | \$2,800,017 | \$217,324   | \$3,017,340   | \$396,416           | 88.39%                      |
| 2022                 | 4,628    | \$3,350,615         | \$2,638,106 | \$214,928   | \$2,853,034   | \$497,581           | 85.15%                      |
| 2023                 | 4,818    | \$3,468,153         | \$2,772,137 | \$223,748   | \$2,995,885   | \$472,269           | 86.38%                      |
| 2024 YTD             | 5,097    | \$1,908,959         | \$1,511,806 | \$134,565   | \$1,646,371   | \$262,588           | 86.24%                      |
| Current<br>12 Months | 4,977    | \$3,665,139         | \$2,867,615 | \$247,356   | \$3,114,971   | \$550,168           | 84.99%                      |

#### Data Sources: Delta Dental Financial Report Package, MyWorkplace

Note:

1. The number of primary enrollees may change to include retroactive additions and/or deletions in eligibility.

2. Delta Admin Fee: Effective 1/1/2024 through 12/31/2024 the Dental PPO ASO fee is \$4.40