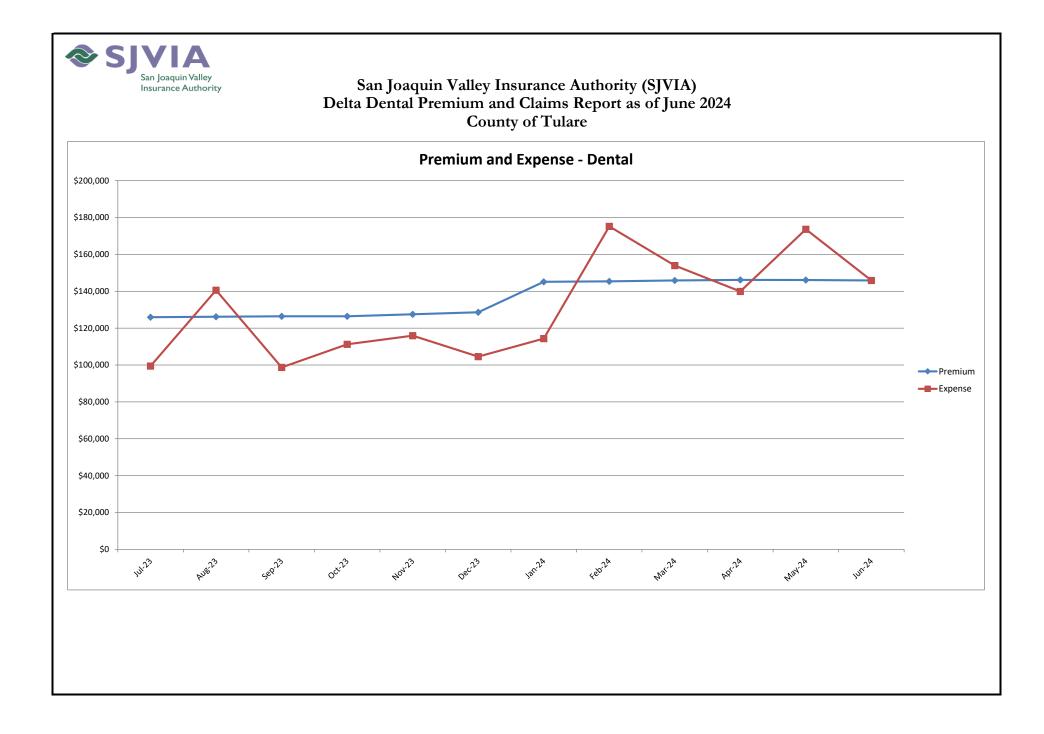

# San Joaquin Valley Insurance Authority (SJVIA) Delta Dental Premium and Claims Report as of June 2024 County of Tulare

| MONTH-YEAR           | ENROLLED | FUNDING/<br>PREMIUM | PAID CLAIMS | DELTA ADMIN | TOTAL EXPENSE | SURPLUS / (DEFICIT) | TOTAL EXPENSE<br>LOSS RATIO |
|----------------------|----------|---------------------|-------------|-------------|---------------|---------------------|-----------------------------|
| Jul-22               | 2,629    | \$118,437           | \$67,027    | \$10,174    | \$77,201      | \$41,236            | 65.18%                      |
| Aug-22               | 2,647    | \$119,346           | \$85,596    | \$10,244    | \$95,840      | \$23,506            | 80.30%                      |
| Sep-22               | 2,658    | \$119,759           | \$100,766   | \$10,286    | \$111,052     | \$8,707             | 92.73%                      |
| Oct-22               | 2,666    | \$120,388           | \$96,887    | \$10,317    | \$107,204     | \$13,184            | 89.05%                      |
| Nov-22               | 2,658    | \$120,015           | \$88,640    | \$10,286    | \$98,926      | \$21,089            | 82.43%                      |
| Dec-22               | 2,689    | \$121,381           | \$92,990    | \$10,406    | \$103,396     |                     |                             |
| Jan-23               | 2,741    | \$124,214           | \$83,709    | \$10,608    | \$94,316      | \$29,898            | 75.93%                      |
| Feb-23               | 2,757    | \$125,118           | \$111,322   | \$10,670    | \$121,991     | \$3,126             |                             |
| Mar-23               | 2,746    | \$125,092           | \$129,358   | \$10,627    | \$139,985     |                     |                             |
| Apr-23               | 2,748    | \$125,261           | \$93,850    | \$10,635    | \$104,485     |                     |                             |
| May-23               | 2,747    | \$125,080           | \$103,138   | \$10,631    | \$113,769     |                     | 90.96%                      |
| Jun-23               | 2,746    | \$124,976           | \$103,242   | \$10,627    | \$113,869     |                     | 91.11%                      |
| Jul-23               | 2,763    | \$125,943           | \$88,752    | \$10,693    | \$99,445      |                     |                             |
| Aug-23               | 2,771    | \$126,187           | \$129,882   | \$10,724    | \$140,606     |                     |                             |
| Sep-23               | 2,777    | \$126,422           | \$87,964    | \$10,747    | \$98,711      | \$27,711            | 78.08%                      |
| Oct-23               | 2,771    | \$126,422           | \$100,528   | \$10,724    | \$111,252     |                     |                             |
| Nov-23               | 2,791    | \$127,543           | \$105,148   | \$10,801    | \$115,949     |                     |                             |
| Dec-23               | 2,815    | \$128,614           | \$93,687    | \$10,894    | \$104,581     | \$24,034            | 81.31%                      |
| Jan-24               | 2,885    | \$145,145           | \$101,672   | \$12,694    | \$114,366     |                     |                             |
| Feb-24               | 2,893    | \$145,402           | \$162,481   | \$12,729    | \$175,210     |                     |                             |
| Mar-24               | 2,898    | \$145,902           | \$141,177   | \$12,751    | \$153,928     | -\$8,026            |                             |
| Apr-24               | 2,899    | \$146,175           | \$127,169   | \$12,756    | \$139,925     | \$6,250             |                             |
| May-24               | 2,898    | \$146,126           | \$160,876   | \$12,751    | \$173,627     | -\$27,501           | 118.82%                     |
| Jun-24               | 2,886    | \$145,842           | \$133,181   | \$12,698    | \$145,880     |                     |                             |
| 2021                 | 2,615    | \$1,357,280         | \$1,166,232 | \$121,456   | \$1,287,688   | \$69,593            | 94.87%                      |
| 2022                 | 2,648    | \$1,430,902         | \$1,144,483 | \$122,973   | \$1,267,456   |                     | 88.58%                      |
| 2023                 | 2,764    | \$1,510,871         | \$1,230,580 | \$128,380   | \$1,358,959   | \$151,912           | 89.95%                      |
| 2024 YTD             | 2,893    | \$874,591           | \$826,556   | \$76,380    | \$902,936     | -\$28,344           | 103.24%                     |
| Current<br>12 Months | 2,837    | \$1,635,722         | \$1,432,517 | \$140,962   | \$1,573,479   | \$62,242            | 96.19%                      |

### Data Sources: Delta Dental Financial Report Package, MyWorkplace

Note:

1. The number of primary enrollees may change to include retroactive additions and/or deletions in eligibility.

2. Delta Admin Fee: Effective 1/1/2024 through 12/31/2024 the Dental PPO ASO fee is \$4.40