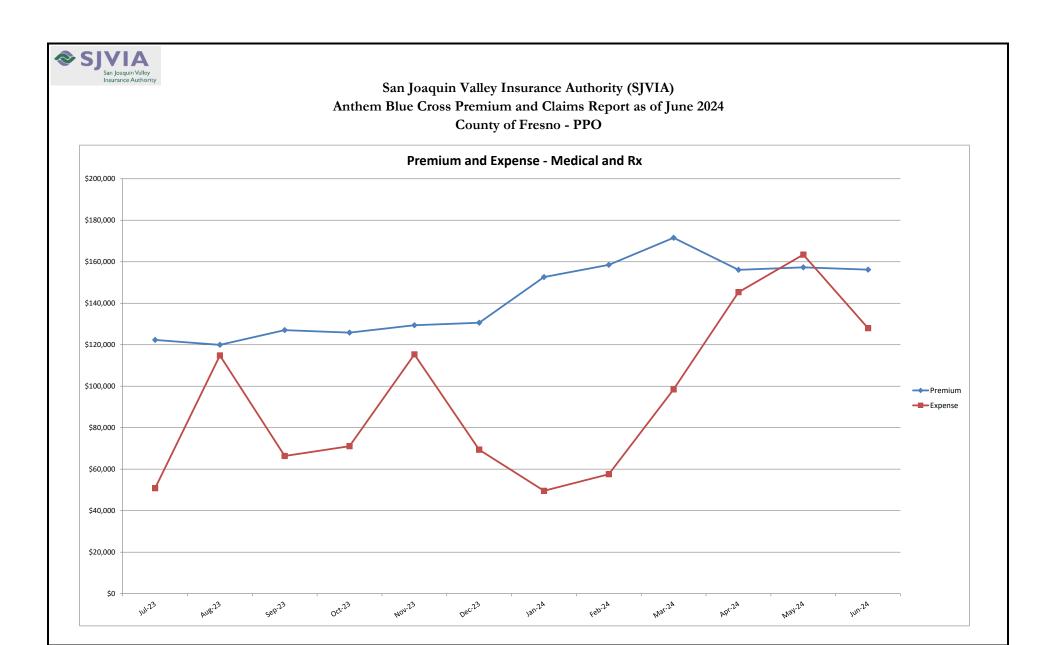

### San Joaquin Valley Insurance Authority (SJVIA) Anthem Blue Cross Premium and Claims Report as of June 2024 County of Fresno - PPO

|                      |          |                      |             |           | CLAIMS EXPENSE |               |               |                        | AVERAGE CLAIM | TOTAL EXPENSE |
|----------------------|----------|----------------------|-------------|-----------|----------------|---------------|---------------|------------------------|---------------|---------------|
| MONTH-YEAR           | ENROLLED | FUNDING /<br>PREMIUM | MEDICAL     | RX        | FIXED          | POOLED CLAIMS | TOTAL EXPENSE | SURPLUS /<br>(DEFICIT) | COST PEPM     | LOSS RATIO    |
| Jul-22               | 89       | \$122,429            | \$75,391    | \$24,197  | \$6,808        | \$0           | \$106,396     | \$16,033               | \$1,118.97    | 86.9%         |
| Aug-22               | 88       | \$121,115            | \$74,926    | \$37,604  | \$6,731        | \$0           | \$119,260     | \$1,855                | \$1,278.74    | 98.5%         |
| Sep-22               | 86       | \$119,106            | \$60,223    | \$22,775  | \$6,578        |               | \$89,576      | \$29,530               | \$965.09      | 75.2%         |
| Oct-22               | 83       | \$113,030            | \$60,666    | \$25,087  | \$6,349        | \$0           | \$92,101      | \$20,928               | \$1,033.17    | 81.5%         |
| Nov-22               | 84       | \$115,401            | \$122,634   | \$35,138  | \$6,425        | \$0           | \$164,197     | -\$48,796              | \$1,878.24    | 142.3%        |
| Dec-22               | 89       | \$121,769            | \$34,961    | \$23,491  | \$6,808        | \$0           | \$65,260      | \$56,509               | \$656.76      | 53.6%         |
| Jan-23               | 84       | \$114,612            | \$22,274    | \$33,386  | \$6,425        | \$0           | \$62,085      | \$52,528               | \$662.61      | 54.2%         |
| Feb-23               | 85       | \$115,814            | -\$152,914  | \$37,785  | \$6,502        | \$0           | -\$108,627    | \$224,440              | -\$1,354.45   | -93.8%        |
| Mar-23               | 89       | \$120,618            | \$50,908    | \$33,802  | \$6,808        | \$0           | \$91,518      | \$29,100               | \$951.80      | 75.9%         |
| Apr-23               | 90       | \$121,820            | \$45,785    | \$30,721  | \$6,884        |               | \$83,389      | \$38,430               | \$850.06      | 68.5%         |
| May-23               | 87       | \$115,001            | \$20,801    | \$47,561  | \$6,655        | \$0           | \$75,017      | \$39,983               | \$785.78      | 65.2%         |
| Jun-23               | 90       | \$119,791            | \$22,145    | \$33,851  | \$6,884        | \$0           | \$62,880      | \$56,911               | \$622.18      | 52.5%         |
| Jul-23               | 94       | \$122,333            | \$12,974    | \$30,643  | \$7,190        | \$0           | \$50,807      | \$71,527               | \$464.01      | 41.5%         |
| Aug-23               | 92       | \$119,931            | \$75,933    | \$31,834  | \$7,037        | \$0           | \$114,804     | \$5,126                | \$1,171.38    | 95.7%         |
| Sep-23               | 97       | \$127,013            | \$27,372    | \$31,587  | \$7,420        | \$0           | \$66,379      | \$60,634               | \$607.83      | 52.3%         |
| Oct-23               | 96       | \$125,812            | \$30,990    | \$32,753  | \$7,343        | \$0           | \$71,086      | \$54,726               | \$663.99      | 56.5%         |
| Nov-23               | 99       | \$129,415            | \$76,911    | \$30,832  | \$7,573        | \$0           | \$115,315     | \$14,100               | \$1,088.31    | 89.1%         |
| Dec-23               | 100      | \$130,616            | \$28,185    | \$33,515  | \$7,649        |               | \$69,349      | \$61,268               | \$617.00      | 53.1%         |
| Jan-24               | 113      | \$152,626            | \$4,062     | \$36,880  | \$8,643        | \$0           | \$49,586      | \$103,041              | \$362.32      | 32.5%         |
| Feb-24               | 115      | \$158,480            | \$15,033    | \$33,746  | \$8,796        | \$0           | \$57,576      | \$100,904              | \$424.17      | 36.3%         |
| Mar-24               | 111      | \$171,542            | \$48,682    | \$41,294  | \$8,490        | \$0           | \$98,466      | \$73,076               | \$810.59      | 57.4%         |
| Apr-24               | 113      | \$156,084            | \$81,043    | \$55,617  | \$8,643        | \$0           | \$145,303     | \$10,782               | \$1,209.37    | 93.1%         |
| May-24               | 114      | \$157,282            | \$93,286    | \$61,419  | \$8,720        | \$0           | \$163,425     | -\$6,143               | \$1,357.07    | 103.9%        |
| Jun-24               | 115      | \$156,208            | \$61,526    | \$57,623  | \$8,796        | \$0           | \$127,946     | \$28,262               | \$1,036.08    | 81.9%         |
| 2021                 | 115      | \$1,864,875          | \$650,849   | \$361,802 | \$105,556      | \$0           | \$1,118,207   | \$746,668              | \$733.80      | 60.0%         |
| 2022                 | 88       | \$1,454,651          | \$1,171,806 | \$303,666 | \$80,391       | \$0           | \$1,555,864   | -\$101,213             | \$1,403.87    | 107.0%        |
| 2023                 | 92       | \$1,462,776          | \$261,364   | \$408,270 | \$84,368       |               | \$754,002     | \$708,773              | \$607.10      | 51.5%         |
| 2024 YTD             | 114      | \$952,223            | \$303,632   | \$286,579 | \$52,090       | \$0           | \$642,301     | \$309,921              | \$866.68      | 67.5%         |
| Current<br>12 Months | 105      | \$1,707,343          | \$555,997   | \$477,742 | \$96,301       | \$0           | \$1,130,040   | \$577,302              | \$821.08      | 66.2%         |