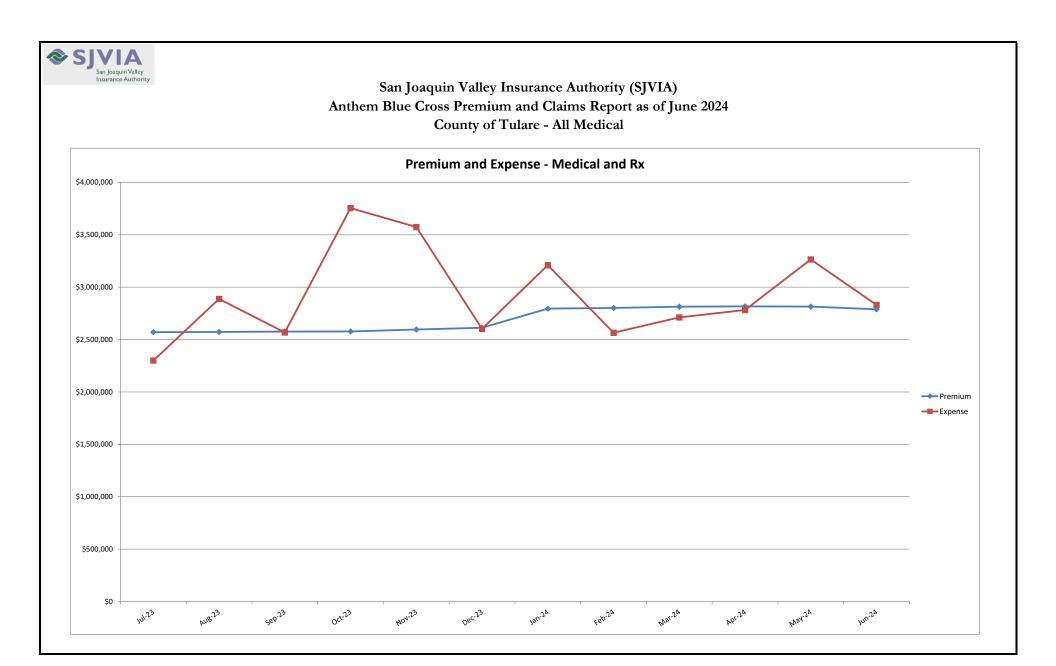

# San Joaquin Valley Insurance Authority (SJVIA) Anthem Blue Cross Premium and Claims Report as of June 2024 County of Tulare - All Medical

|                      |          |                   |              | С            | LAIMS EXPENSE |               |               |                        | AVERAGE CLAIM | TOTAL EXPENSE |
|----------------------|----------|-------------------|--------------|--------------|---------------|---------------|---------------|------------------------|---------------|---------------|
| MONTH-YEAR           | ENROLLED | FUNDING / PREMIUM | MEDICAL      | RX           | FIXED         | POOLED CLAIMS | TOTAL EXPENSE | SURPLUS /<br>(DEFICIT) | COST PEPM     | LOSS RATIO    |
| Jul-22               | 2,957    | \$2,323,050       | \$1,531,380  | \$759,166    | \$228,694     | \$0           | \$2,519,240   | -\$196,190             | \$774.62      | 108.4%        |
| Aug-22               | 2,989    | \$2,355,914       | \$2,153,106  | \$942,610    | \$231,169     | \$0           | \$3,326,885   | -\$970,971             | \$1,035.70    | 141.2%        |
| Sep-22               | 3,001    | \$2,364,929       | \$1,255,373  | \$938,297    | \$232,097     | \$0           | \$2,425,767   | -\$60,838              | \$730.98      | 102.6%        |
| Oct-22               | 3,010    | \$2,376,972       | \$1,620,009  | \$958,505    | \$232,793     | \$0           | \$2,811,307   | -\$434,336             | \$856.65      | 118.3%        |
| Nov-22               | 3,008    | \$2,374,106       | \$1,998,236  | \$926,131    | \$232,639     | \$0           | \$3,157,006   | -\$782,900             | \$972.20      | 133.0%        |
| Dec-22               | 3,044    | \$2,403,636       | \$1,841,309  | \$883,887    | \$235,423     | \$0           | \$2,960,619   | -\$556,982             | \$895         | 123.2%        |
| Jan-23               | 3,073    | \$2,546,658       | \$1,261,821  | \$931,216    | \$237,666     | \$0           | \$2,430,703   | \$115,956              | \$714         | 95.4%         |
| Feb-23               | 3,088    | \$2,560,333       | \$1,377,026  | \$844,263    | \$238,826     | \$0           | \$2,460,115   | \$100,217              | \$719.33      | 96.1%         |
| Mar-23               | 3,082    | \$2,564,064       | \$2,108,526  | \$1,023,488  | \$238,362     | \$0           | \$3,370,376   | -\$806,312             | \$1,016.23    | 131.4%        |
| Apr-23               | 3,070    | \$2,555,192       | \$1,512,227  | \$868,421    | \$237,434     | -\$6,879      | \$2,611,202   | -\$56,010              | \$773.21      | 102.2%        |
| May-23               | 3,067    | \$2,550,897       | \$1,117,785  | \$958,811    | \$237,202     | \$0           | \$2,313,798   | \$237,099              | \$677.08      | 90.7%         |
| Jun-23               | 3,066    | \$2,549,968       | \$1,434,220  | \$897,615    | \$237,124     | \$0           | \$2,568,959   | -\$18,992              | \$760.55      | 100.7%        |
| Jul-23               | 3,086    | \$2,570,817       | \$1,407,249  | \$911,437    | \$238,671     | -\$257,831    | \$2,299,526   | \$271,290              | \$667.81      | 89.4%         |
| Aug-23               | 3,090    | \$2,572,983       | \$1,745,812  | \$903,231    | \$238,981     | \$0           | \$2,888,024   | -\$315,041             | \$857.30      | 112.2%        |
| Sep-23               | 3,097    | \$2,576,478       | \$1,451,610  | \$876,853    | \$239,522     | \$0           | \$2,567,985   | \$8,493                | \$751.84      | 99.7%         |
| Oct-23               | 3,094    | \$2,577,798       | \$2,620,164  | \$895,851    | \$239,290     | \$0           | \$3,755,305   | -\$1,177,507           | \$1,136.40    | 145.7%        |
| Nov-23               | 3,112    | \$2,596,583       | \$2,385,595  | \$947,780    | \$240,682     | \$0           | \$3,574,057   | -\$977,475             | \$1,071.14    | 137.6%        |
| Dec-23               | 3,134    | \$2,612,693       | \$1,510,096  | \$892,534    | \$242,384     | -\$42,631     | \$2,602,383   | \$10,311               | \$753         | 99.6%         |
| Jan-24               | 3,239    | \$2,795,255       | \$1,887,845  | \$1,071,810  | \$250,504     | \$0           | \$3,210,159   | -\$414,903             | \$914         | 114.8%        |
| Feb-24               | 3,208    | \$2,802,294       | \$1,431,124  | \$886,202    | \$248,107     | \$0           | \$2,565,433   | \$236,861              | \$722.36      | 91.5%         |
| Mar-24               | 3,219    | \$2,814,061       | \$1,510,565  | \$952,536    | \$248,957     | \$0           | \$2,712,058   | \$102,003              | \$765.18      | 96.4%         |
| Apr-24               | 3,218    | \$2,816,872       | \$1,459,094  | \$1,074,654  | \$248,880     | \$0           | \$2,782,628   | \$34,244               | \$787.37      | 98.8%         |
| May-24               | 3,216    | \$2,815,355       | \$1,860,941  | \$1,155,398  | \$248,725     | \$0           | \$3,265,065   | -\$449,710             | \$937.92      | 116.0%        |
| Jun-24               | 3,193    | \$2,788,710       | \$1,504,720  | \$1,078,983  | \$246,947     | \$0           | \$2,830,650   | -\$41,939              | \$809.18      | 101.5%        |
| 2021                 | 2,998    | \$28,304,906      | \$17,537,421 | \$8,476,786  | \$2,782,693   | -\$138,916    | \$28,657,985  | -\$353,079             | \$719.16      | 101.2%        |
| 2022                 | 2,954    | \$27,740,204      | \$18,763,341 | \$10,362,619 | \$2,741,780   | \$0           | \$31,867,740  | -\$4,127,536           | \$821.58      | 114.9%        |
| 2023                 | 3,088    | \$30,834,462      | \$19,932,133 | \$10,951,499 | \$2,866,143   | -\$307,341    | \$33,442,433  | -\$2,607,971           | \$825.07      | 108.5%        |
| 2024 YTD             | 3,216    | \$16,832,548      | \$9,654,289  | \$6,219,582  | \$1,492,121   | \$0           | \$17,365,991  | -\$533,444             | \$822.78      | 103.2%        |
| Current<br>12 Months | 3,159    | \$32,339,899      | \$20,774,816 | \$11,647,267 | \$2,931,650   | -\$300,462    | \$35,053,271  | -\$2,713,372           | \$847.40      | 108.4%        |