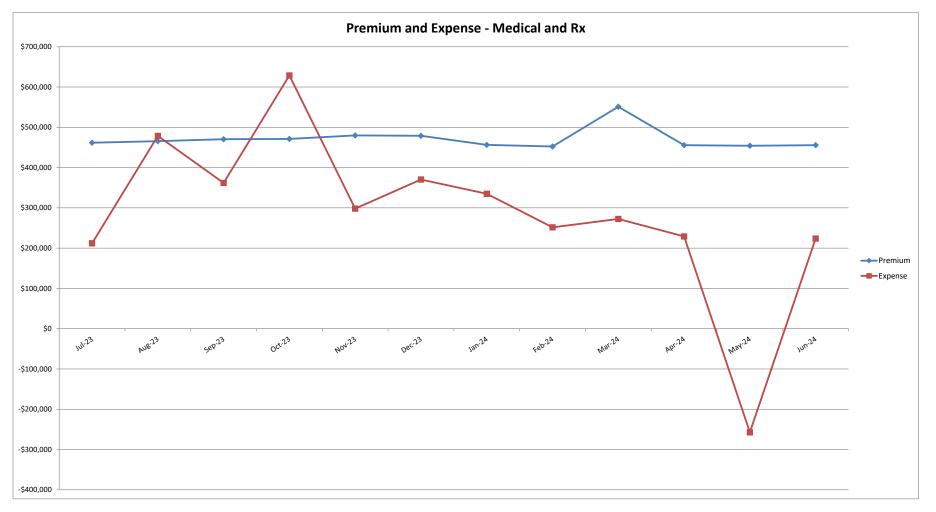

# San Joaquin Valley Insurance Authority (SJVIA) Anthem Blue Cross Premium and Claims Report as of June 2024 County of Fresno - HDHP

|                      |          |                      |             |           | CLAIMS EXPENSE |               |               |                        | AVERAGE CLAIM | TOTAL EXPENSE |
|----------------------|----------|----------------------|-------------|-----------|----------------|---------------|---------------|------------------------|---------------|---------------|
| MONTH-YEAR           | ENROLLED | FUNDING /<br>PREMIUM | MEDICAL     | RX        | FIXED          | POOLED CLAIMS | TOTAL EXPENSE | SURPLUS /<br>(DEFICIT) | COST PEPM     | LOSS RATIO    |
| Jul-22               | 679      | \$507,756            | \$183,471   | \$101,809 | \$51,937       | \$0           | \$337,217     | \$170,539              |               | 66.4%         |
| Aug-22               | 672      | \$501,988            | \$500,276   | \$83,297  | \$51,401       | \$0           | \$634,974     | -\$132,986             | \$868.41      | 126.5%        |
| Sep-22               | 663      | \$495,665            | \$316,331   | \$89,917  | \$50,713       |               | \$364,030     | \$131,635              | \$472.57      | 73.4%         |
| Oct-22               | 662      | \$494,678            | \$207,342   | \$110,976 | \$50,636       |               | \$367,867     | \$126,811              | \$479.20      | 74.4%         |
| Nov-22               | 659      | \$492,536            | \$131,153   | \$81,464  | \$50,407       | -\$834        | \$262,190     | \$230,345              | \$321.37      | 53.2%         |
| Dec-22               | 587      | \$457,577            | \$265,549   | \$70,642  | \$44,900       | -\$12,566     | \$368,525     | \$89,052               | \$551.32      | 80.5%         |
| Jan-23               | 576      | \$449,749            | \$107,248   | \$25,315  | \$44,058       |               | \$176,621     | \$273,128              | \$230.14      | 39.3%         |
| Feb-23               | 573      | \$447,851            | \$190,563   | \$37,051  | \$43,829       | \$0           | \$271,443     | \$176,408              | \$397.23      | 60.6%         |
| Mar-23               | 578      | \$451,091            | \$195,241   | \$43,483  | \$44,211       | \$0           | \$282,935     | \$168,156              | \$413.02      | 62.7%         |
| Apr-23               | 570      | \$449,236            | \$99,586    | \$55,613  | \$43,599       |               | \$198,798     | \$250,438              | \$272.28      | 44.3%         |
| May-23               | 574      | \$449,421            | \$278,416   | \$49,999  | \$43,905       |               | \$372,320     | \$77,101               | \$572.15      | 82.8%         |
| Jun-23               | 583      | \$457,554            | \$313,624   | \$56,756  | \$44,594       |               | \$321,109     | \$136,445              | \$474.30      | 70.2%         |
| Jul-23               | 584      | \$461,671            | \$196,598   | \$63,942  | \$44,670       |               | \$212,213     | \$249,458              | \$286.89      | 46.0%         |
| Aug-23               | 589      | \$465,477            | \$377,697   | \$55,397  | \$45,053       | \$467         | \$478,614     | -\$13,137              | \$736.10      | 102.8%        |
| Sep-23               | 596      | \$470,359            | \$256,543   | \$80,359  | \$45,588       |               | \$361,972     | \$108,388              | \$530.85      | 77.0%         |
| Oct-23               | 598      | \$471,155            | \$506,941   | \$79,340  | \$45,741       | -\$3,273      | \$628,749     | -\$157,594             | \$974.93      | 133.4%        |
| Nov-23               | 609      | \$479,938            | \$171,038   | \$81,036  | \$46,582       |               | \$298,130     | \$181,808              | \$413.05      | 62.1%         |
| Dec-23               | 605      | \$478,844            | \$259,695   | \$81,377  | \$46,276       |               | \$370,475     | \$108,369              | \$535.87      | 77.4%         |
| Jan-24               | 548      | \$456,299            | \$233,096   | \$60,007  | \$41,917       | \$0           | \$335,020     | \$121,279              | \$534.86      | 73.4%         |
| Feb-24               | 541      | \$452,373            | \$155,824   | \$54,413  | \$41,381       | \$0           | \$251,619     | \$200,754              | \$388.61      | 55.6%         |
| Mar-24               | 540      | \$551,053            | \$177,609   | \$53,450  | \$41,305       |               | \$272,363     | \$278,690              | \$427.89      | 49.4%         |
| Apr-24               | 543      | \$455,601            | \$116,261   | \$71,303  | \$41,534       | \$0           | \$229,099     | \$226,502              | \$345.42      | 50.3%         |
| May-24               | 541      | \$454,300            | -\$372,181  | \$73,663  | \$41,381       | \$0           | -\$257,137    | \$711,437              | -\$551.79     | -56.6%        |
| Jun-24               | 542      | \$455,606            | \$107,071   | \$75,465  | \$41,458       | -\$309        | \$223,683     | \$231,922              | \$336.21      | 49.1%         |
| 2021                 | 723      | \$6,701,335          | \$2,738,386 | \$867,179 | \$663,474      | \$0           | \$4,269,040   | \$2,432,295            | \$415.68      | 63.7%         |
| 2022                 | 665      | \$5,996,461          | \$3,058,228 | \$948,954 | \$610,390      |               | \$4,510,155   | \$1,486,306            | \$488.69      | 75.2%         |
| 2023                 | 586      | \$5,532,347          | \$2,953,191 | \$709,668 | \$538,107      | -\$227,586    | \$3,973,380   | \$1,558,967            | \$488.31      | 71.8%         |
| 2024 YTD             | 543      | \$2,825,233          | \$417,680   | \$388,302 | \$248,975      | -\$309        | \$1,054,647   | \$1,770,585            | \$247.52      | 37.3%         |
| Current<br>12 Months | 570      | \$5,652,678          | \$2,186,193 | \$829,754 | \$522,886      | -\$134,031    | \$3,404,801   | \$2,247,877            | \$421.58      | 60.2%         |