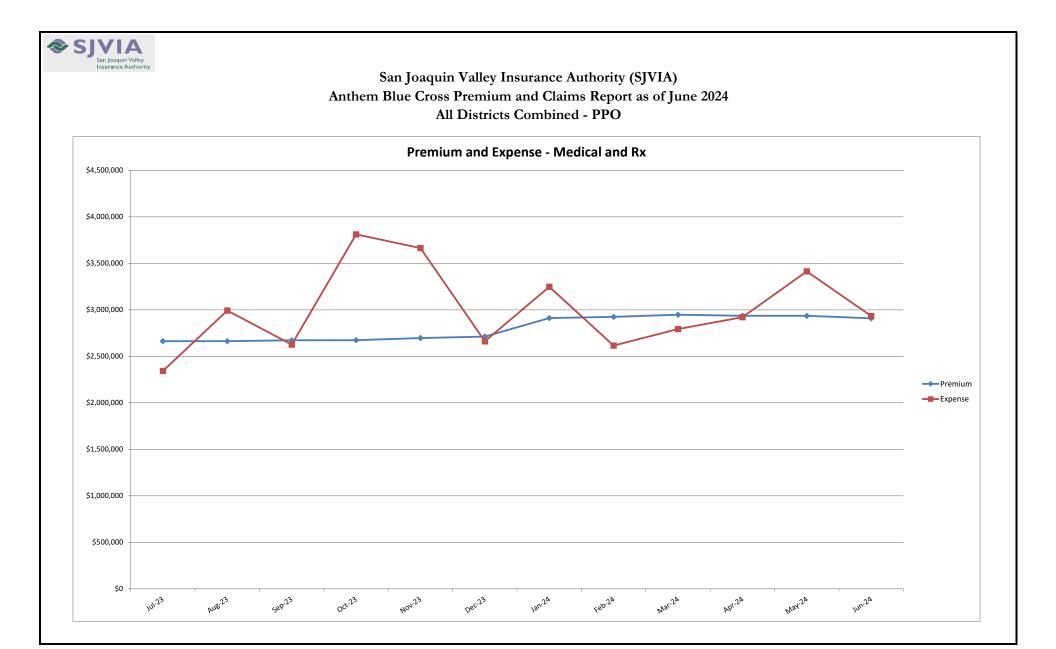

#### San Joaquin Valley Insurance Authority (SJVIA) Anthem Blue Cross Premium and Claims Report as of June 2024 All Districts Combined - PPO

|                      |          |                      |              |              | CLAIMS EXPENSE |               |               |                        | AVERAGE CLAIM | TOTAL EXPENSE |
|----------------------|----------|----------------------|--------------|--------------|----------------|---------------|---------------|------------------------|---------------|---------------|
| MONTH-YEAR           | ENROLLED | FUNDING /<br>PREMIUM | MEDICAL      | RX           | FIXED          | POOLED CLAIMS | TOTAL EXPENSE | SURPLUS /<br>(DEFICIT) | COST PEPM     | LOSS RATIO    |
| Jul-22               | 3,010    | \$2,420,242          | \$1,595,471  | \$781,725    | \$232,718      |               | \$2,609,914   | -\$189,672             | \$789.77      | 107.8%        |
| Aug-22               | 3,040    | \$2,450,028          | \$2,204,773  | \$956,985    | \$235,039      | · ·           | \$3,396,797   | -\$946,768             | \$1,040.05    |               |
| Sep-22               | 3,050    | \$2,457,034          | \$1,309,975  | \$957,342    | \$235,814      |               | \$2,503,131   | -\$46,096              | \$743.38      |               |
| Oct-22               | 3,055    | \$2,461,844          | \$1,676,279  | \$982,714    | \$236,203      |               | \$2,895,196   | -\$433,351             | \$870.37      | 117.6%        |
| Nov-22               | 3,054    | \$2,461,350          | \$2,111,834  | \$940,700    | \$236,125      |               | \$3,288,660   | -\$827,310             | \$999.52      | 133.6%        |
| Dec-22               | 3,095    | \$2,497,248          | \$1,872,561  | \$901,538    | \$239,292      |               | \$3,013,390   | -\$516,142             | \$896.32      |               |
| Jan-23               | 3,119    | \$2,632,312          | \$1,265,464  | \$964,505    | \$241,152      |               | \$2,471,120   | \$161,192              | \$714.96      |               |
| Feb-23               | 3,137    | \$2,648,404          | \$1,223,699  | \$881,086    | \$242,543      |               | \$2,347,328   | \$301,075              |               |               |
| Mar-23               | 3,135    | \$2,656,940          | \$2,155,967  | \$1,055,186  | \$242,385      |               | \$3,453,538   | -\$796,598             | \$1,024.29    |               |
| Apr-23               | 3,123    | \$2,648,661          | \$1,556,865  | \$897,305    | \$241,456      |               | \$2,688,748   | -\$40,087              | \$783.63      |               |
| May-23               | 3,117    | \$2,637,547          | \$1,135,596  | \$1,006,286  | \$240,995      | \$0           | \$2,382,876   | \$254,671              | \$687.16      |               |
| Jun-23               | 3,119    | \$2,640,164          | \$1,434,802  | \$931,360    | \$241,147      |               | \$2,607,309   | \$32,855               | \$758.63      | 98.8%         |
| Jul-23               | 3,141    | \$2,662,340          | \$1,418,261  | \$939,112    | \$242,845      | -\$257,831    | \$2,342,387   | \$319,953              | \$668.43      | 88.0%         |
| Aug-23               | 3,143    | \$2,662,841          | \$1,815,167  | \$934,642    | \$243,001      | \$0           | \$2,992,811   | -\$329,970             | \$874.90      | 112.4%        |
| Sep-23               | 3,153    | \$2,672,202          | \$1,475,546  | \$906,689    | \$243,771      | \$0           | \$2,626,006   | \$46,195               | \$755.55      | 98.3%         |
| Oct-23               | 3,150    | \$2,673,435          | \$2,639,316  | \$928,266    | \$243,539      | \$0           | \$3,811,121   | -\$1,137,686           | \$1,132.57    | 142.6%        |
| Nov-23               | 3,172    | \$2,696,432          | \$2,440,675  | \$977,965    | \$245,238      | \$0           | \$3,663,878   | -\$967,447             | \$1,077.76    | 135.9%        |
| Dec-23               | 3,194    | \$2,712,499          | \$1,532,682  | \$924,872    | \$246,939      |               | \$2,661,861   | \$50,637               | \$756.08      | 98.1%         |
| Jan-24               | 3,309    | \$2,911,777          | \$1,885,600  | \$1,106,193  | \$255,822      | \$0           | \$3,247,615   | -\$335,838             | \$904.14      | 111.5%        |
| Feb-24               | 3,279    | \$2,924,031          | \$1,444,099  | \$918,106    | \$253,500      |               | \$2,615,705   | \$308,327              | \$720.40      |               |
| Mar-24               | 3,286    | \$2,947,554          | \$1,547,943  | \$991,136    | \$254,045      | \$0           | \$2,793,124   | \$154,429              | \$772.70      | 94.8%         |
| Apr-24               | 3,288    | \$2,935,545          | \$1,537,119  | \$1,129,664  | \$254,198      | \$0           | \$2,920,981   | \$14,565               | \$811.07      | 99.5%         |
| May-24               | 3,287    | \$2,935,759          | \$1,944,011  | \$1,215,227  | \$254,120      | \$0           | \$3,413,358   | -\$477,599             | \$961.13      | 116.3%        |
| Jun-24               | 3,266    | \$2,908,678          | \$1,548,066  | \$1,132,962  | \$252,495      | \$0           | \$2,933,523   | -\$24,845              | \$820.89      | 100.9%        |
| 2021                 | 3,081    | \$29,883,153         | \$18,032,736 | \$8,759,099  | \$2,858,087    | -\$138,916    | \$29,511,005  | \$372,148              | \$720.93      |               |
| 2022                 | 3,005    | \$28,880,476         | \$19,808,096 | \$10,586,905 | \$2,787,987    | \$0           | \$33,182,989  | -\$4,302,513           | \$842.90      | 114.9%        |
| 2023                 | 3,142    | \$31,943,776         | \$20,094,040 | \$11,347,273 | \$2,915,012    | -\$307,341    | \$34,048,984  | -\$2,105,208           | \$825.77      | 106.6%        |
| 2024 YTD             | 3,286    | \$17,563,344         | \$9,906,838  | \$6,493,288  | \$1,524,179    | \$0           | \$17,924,305  | -\$360,961             | \$831.86      | 102.1%        |
| Current<br>12 Months | 3,222    | \$33,643,092         | \$21,228,486 | \$12,104,834 | \$2,989,513    | -\$300,462    | \$36,022,370  | -\$2,379,278           | \$854.27      | 107.1%        |