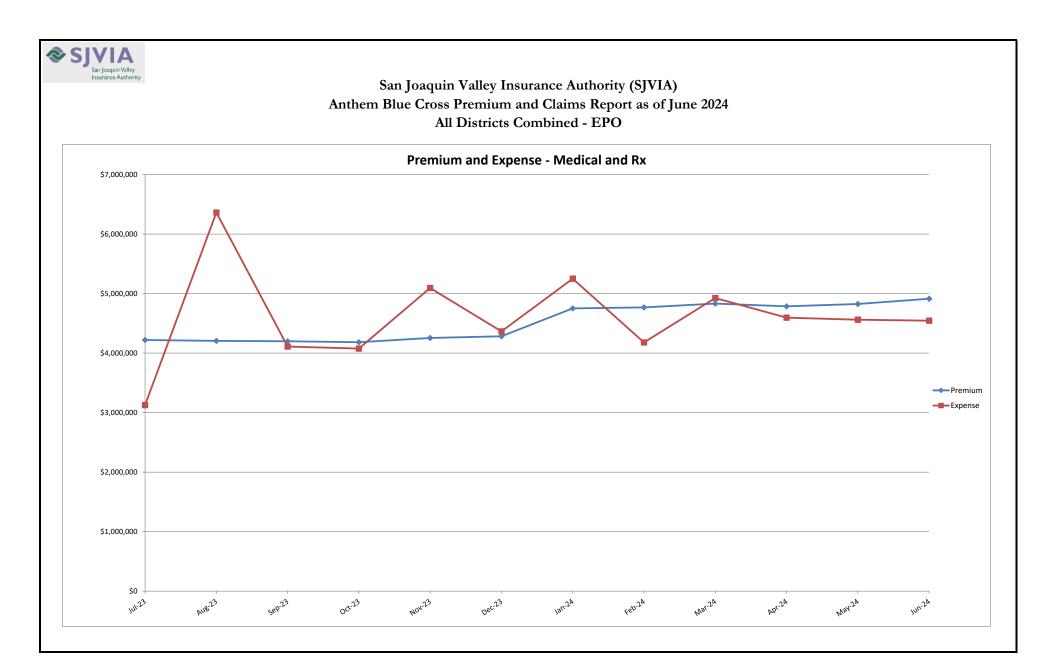

#### San Joaquin Valley Insurance Authority (SJVIA) Anthem Blue Cross Premium and Claims Report as of June 2024 All Districts Combined - EPO

|                      |          |                      |              |              | CLAIMS EXPENSE |               |               |                        | AVERAGE CLAIM | TOTAL EXPENSE |
|----------------------|----------|----------------------|--------------|--------------|----------------|---------------|---------------|------------------------|---------------|---------------|
| MONTH-YEAR           | ENROLLED | FUNDING /<br>PREMIUM | MEDICAL      | RX           | FIXED          | POOLED CLAIMS | TOTAL EXPENSE | SURPLUS /<br>(DEFICIT) | COST PEPM     | LOSS RATIO    |
| Jul-22               | 3,094    | \$3,775,558          | \$2,815,273  | \$922,057    | \$310,607      | \$836         | \$4,048,772   | -\$273,214             | \$1,208.20    | 107.2%        |
| Aug-22               | 3,090    | \$3,774,880          | \$3,685,776  | \$1,079,441  | \$310,205      | -\$37,678     | \$5,037,744   | -\$1,262,863           | \$1,529.95    |               |
| Sep-22               | 3,121    | \$3,793,032          | \$2,715,544  | \$1,015,831  | \$313,317      | -\$68,131     | \$3,976,560   | -\$183,529             | \$1,173.74    | 104.8%        |
| Oct-22               | 3,145    | \$3,804,887          | \$3,102,258  | \$1,123,379  | \$315,727      | \$0           | \$4,541,364   | -\$736,477             | \$1,343.60    | 119.4%        |
| Nov-22               | 3,139    | \$3,796,401          | \$2,751,816  | \$1,235,054  | \$315,124      | -\$370        | \$4,301,625   | -\$505,224             | \$1,269.99    |               |
| Dec-22               | 3,290    | \$4,121,768          | \$3,355,740  | \$1,032,959  | \$330,283      | -\$78,642     | \$4,640,339   | -\$518,571             | \$1,310.05    | 112.6%        |
| Jan-23               | 3,291    | \$4,125,856          | \$2,842,989  | \$1,120,346  | \$330,383      | -\$241,581    | \$4,052,137   | \$73,719               | \$1,130.89    | 98.2%         |
| Feb-23               | 3,316    | \$4,141,809          | \$2,181,993  | \$1,062,124  | \$332,893      | -\$48,293     | \$3,528,717   | \$613,091              | \$963.76      |               |
| Mar-23               | 3,558    | \$4,181,933          | \$2,091,900  | \$1,168,999  | \$357,188      |               | \$3,615,667   | \$566,266              | \$915.82      | 86.5%         |
| Apr-23               | 3,375    | \$4,179,891          | \$1,962,472  | \$1,126,353  | \$338,816      |               | \$3,428,433   | \$751,458              | \$915.44      | 82.0%         |
| May-23               | 3,362    | \$4,165,140          | \$1,923,187  | \$1,165,456  | \$337,511      | -\$108        | \$3,426,047   | \$739,094              | \$918.66      |               |
| Jun-23               | 3,394    | \$4,190,024          | \$2,072,292  | \$1,107,827  | \$340,724      | \$68,144      | \$3,588,987   | \$601,037              | \$957.06      | 85.7%         |
| Jul-23               | 3,433    | \$4,220,894          | \$1,725,357  | \$1,056,453  | \$344,639      | \$0           | \$3,126,449   | \$1,094,446            | \$810.31      | 74.1%         |
| Aug-23               | 3,419    | \$4,206,198          | \$5,048,775  | \$1,186,431  | \$343,233      | -\$215,367    | \$6,363,073   | -\$2,156,875           | \$1,760.70    | 151.3%        |
| Sep-23               | 3,420    | \$4,198,777          | \$2,694,919  | \$1,074,765  | \$343,334      | -\$2,343      | \$4,110,675   | \$88,102               | \$1,101.56    | 97.9%         |
| Oct-23               | 3,420    | \$4,182,759          | \$2,491,423  | \$1,240,903  | \$343,334      | \$0           | \$4,075,660   | \$107,098              | \$1,091.32    | 97.4%         |
| Nov-23               | 3,486    | \$4,254,006          | \$3,612,935  | \$1,131,860  | \$349,960      | \$0           | \$5,094,754   | -\$840,748             | \$1,361.10    | 119.8%        |
| Dec-23               | 3,522    | \$4,283,144          | \$2,930,943  | \$1,079,945  | \$353,574      | \$0           | \$4,364,461   | -\$81,317              | \$1,138.81    | 101.9%        |
| Jan-24               | 3,664    | \$4,751,459          | \$3,590,446  | \$1,291,924  | \$367,829      | \$0           | \$5,250,199   | -\$498,740             | \$1,332.52    | 110.5%        |
| Feb-24               | 3,681    | \$4,768,686          | \$2,651,372  | \$1,158,956  | \$369,536      | \$0           | \$4,179,863   | \$588,823              | \$1,035.13    | 87.7%         |
| Mar-24               | 3,685    | \$4,832,293          | \$3,270,049  | \$1,285,041  | \$369,937      | \$0           | \$4,925,027   | -\$92,735              | \$1,236.12    | 101.9%        |
| Apr-24               | 3,702    | \$4,785,434          | \$2,981,403  | \$1,282,316  | \$371,644      | -\$39,242     | \$4,596,121   | \$189,314              | \$1,141.13    | 96.0%         |
| May-24               | 3,725    | \$4,826,194          | \$2,814,240  | \$1,389,322  | \$373,953      | -\$16,279     | \$4,561,235   | \$264,959              | \$1,124.10    | 94.5%         |
| Jun-24               | 3,810    | \$4,913,503          | \$2,855,216  | \$1,387,774  | \$382,486      | -\$80,952     | \$4,544,524   | \$368,978              | \$1,092.40    | 92.5%         |
| 2021                 | 3,047    | \$44,376,243         | \$33,405,619 | \$11,713,863 | \$3,670,660    | -\$189,731    | \$48,600,411  | -\$4,224,167           | \$1,228.80    | 109.5%        |
| 2022                 | 3,128    | \$45,908,995         | \$35,461,406 | \$12,379,625 | \$3,768,239    | -\$1,084,532  | \$50,524,738  | -\$4,615,743           | \$1,245.64    | 110.1%        |
| 2023                 | 3,416    | \$50,330,431         | \$31,579,185 | \$13,521,462 | \$4,115,588    | -\$441,176    | \$48,775,059  | \$1,555,372            | \$1,089.36    | 96.9%         |
| 2024 YTD             | 3,711    | \$28,877,568         | \$18,162,727 | \$7,795,332  | \$2,235,384    | -\$136,473    | \$28,056,970  | \$820,599              | \$1,159.63    | 97.2%         |
| Current<br>12 Months | 3,581    | \$54,223,346         | \$36,667,078 | \$14,565,689 | \$4,313,457    | -\$354,183    | \$55,192,041  | -\$968,695             | \$1,184.13    | 101.8%        |