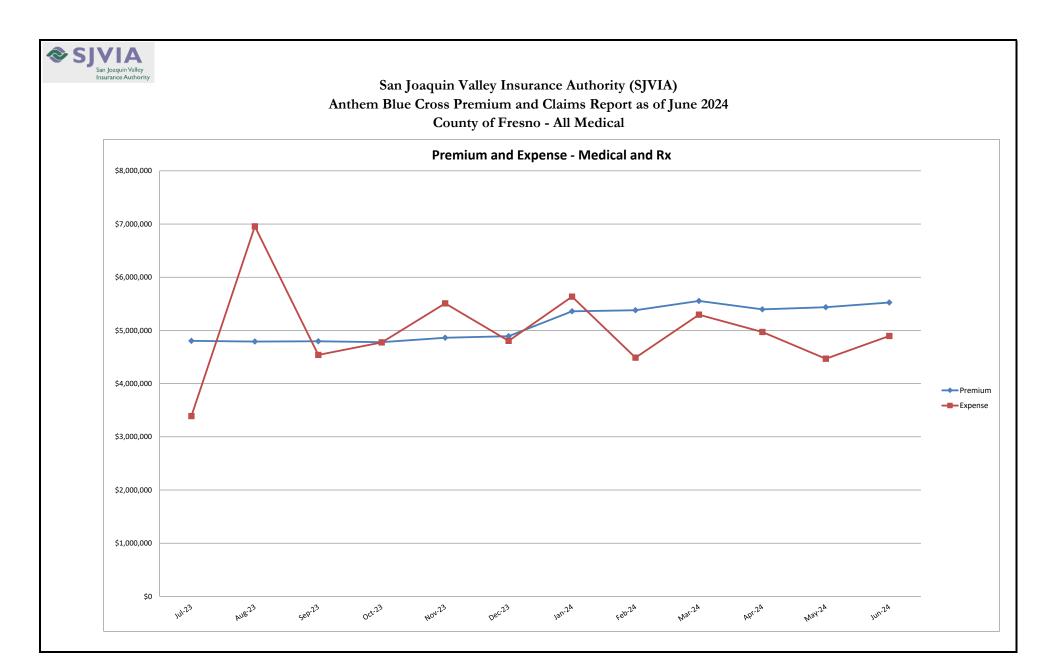

# San Joaquin Valley Insurance Authority (SJVIA) Anthem Blue Cross Premium and Claims Report as of June 2024 County of Fresno - All Medical

|                      |          |                   |              | C            |             | AVERAGE CLAIM | TOTAL EXPENSE |                        |            |            |
|----------------------|----------|-------------------|--------------|--------------|-------------|---------------|---------------|------------------------|------------|------------|
| MONTH-YEAR           | ENROLLED | FUNDING / PREMIUM | MEDICAL      | RX           | FIXED       | POOLED CLAIMS | TOTAL EXPENSE | SURPLUS /<br>(DEFICIT) | COST PEPM  | LOSS RATIO |
| Jul-22               | 3,862    | \$4,405,743       | \$3,074,135  | \$1,048,063  | \$369,351   | \$836         | \$4,492,385   | -\$86,643              | . ,        |            |
| Aug-22               | 3,850    | \$4,397,983       | \$4,260,978  | \$1,200,341  | \$368,338   | -\$37,678     | \$5,791,978   | -\$1,393,995           | . ,        |            |
| Sep-22               | 3,870    | \$4,407,803       | \$3,092,098  | \$1,128,522  | \$370,608   | -\$161,062    | \$4,430,166   | -\$22,364              | \$1,048.98 | 100.5%     |
| Oct-22               | 3,890    | \$4,412,595       | \$3,370,266  | \$1,259,442  | \$372,712   | -\$1,087      | \$5,001,333   | -\$588,738             | \$1,189.88 | 113.3%     |
| Nov-22               | 3,882    | \$4,404,337       | \$3,005,604  | \$1,351,656  | \$371,956   | -\$1,204      | \$4,728,012   | -\$323,675             |            |            |
| Dec-22               | 3,966    | \$4,701,115       | \$3,656,249  | \$1,127,092  | \$381,990   | -\$91,208     | \$5,074,124   | -\$373,009             |            |            |
| Jan-23               | 3,951    | \$4,690,217       | \$2,972,511  | \$1,179,047  | \$380,867   | -\$241,581    | \$4,290,843   | \$399,374              | · ·        |            |
| Feb-23               | 3,974    | \$4,705,473       | \$2,219,643  | \$1,136,960  | \$383,224   | -\$48,293     | \$3,691,534   | \$1,013,939            |            |            |
| Mar-23               | 4,225    | \$4,753,642       | \$2,338,050  | \$1,246,283  | \$408,206   | -\$2,420      | \$3,990,120   | \$763,522              | · ·        |            |
| Apr-23               | 4,035    | \$4,750,946       | \$2,107,843  | \$1,212,686  | \$389,300   | \$792         | \$3,710,620   | \$1,040,326            |            |            |
| May-23               | 4,023    | \$4,729,562       | \$2,222,405  | \$1,263,017  | \$388,071   | -\$108        | \$3,873,384   | \$856,178              | \$866.35   |            |
| Jun-23               | 4,067    | \$4,767,369       | \$2,408,060  | \$1,198,435  | \$392,201   | -\$25,720     | \$3,972,976   | \$794,393              |            |            |
| Jul-23               | 4,111    | \$4,804,899       | \$1,934,928  | \$1,151,038  | \$396,499   | -\$92,997     | \$3,389,468   | \$1,415,430            |            | 70.5%      |
| Aug-23               | 4,100    | \$4,791,606       | \$5,502,406  | \$1,273,662  | \$395,323   | -\$214,900    | \$6,956,491   | -\$2,164,885           | \$1,600.28 |            |
| Sep-23               | 4,113    | \$4,796,149       | \$2,978,834  | \$1,186,711  | \$396,341   | -\$22,862     | \$4,539,025   | \$257,124              | \$1,007.22 |            |
| Oct-23               | 4,114    | \$4,779,725       | \$3,029,355  | \$1,352,996  | \$396,418   | -\$3,273      | \$4,775,495   | \$4,230                | \$1,064.43 | 99.9%      |
| Nov-23               | 4,194    | \$4,863,360       | \$3,860,884  | \$1,243,728  | \$404,114   | -\$527        | \$5,508,199   | -\$644,839             | \$1,217.00 | 113.3%     |
| Dec-23               | 4,227    | \$4,892,605       | \$3,218,823  | \$1,194,836  | \$407,499   | -\$16,873     | \$4,804,285   | \$88,319               |            | 98.2%      |
| Jan-24               | 4,325    | \$5,360,384       | \$3,827,604  | \$1,388,811  | \$418,389   | \$0           | \$5,634,804   | -\$274,420             | \$1,206.11 | 105.1%     |
| Feb-24               | 4,337    | \$5,379,539       | \$2,822,229  | \$1,247,116  | \$419,713   | \$0           | \$4,489,058   | \$890,481              | \$938.29   |            |
| Mar-24               | 4,336    | \$5,554,888       | \$3,496,340  | \$1,379,785  | \$419,732   | \$0           | \$5,295,857   | \$259,031              | \$1,124.57 | 95.3%      |
| Apr-24               | 4,358    | \$5,397,120       | \$3,178,707  | \$1,409,236  | \$421,821   | -\$39,242     | \$4,970,522   | \$426,598              | \$1,043.76 | 92.1%      |
| May-24               | 4,380    | \$5,437,776       | \$2,535,346  | \$1,524,404  | \$424,054   | -\$16,279     | \$4,467,524   | \$970,252              | \$923.17   | 82.2%      |
| Jun-24               | 4,467    | \$5,525,316       | \$3,023,813  | \$1,520,862  | \$432,740   | -\$81,261     | \$4,896,153   | \$629,163              | \$999.20   | 88.6%      |
| 2021                 | 3,885    | \$52,942,454      | \$36,794,855 | \$12,942,844 | \$4,439,690 | -\$189,731    | \$53,987,658  | -\$1,045,204           | \$1,062.85 |            |
| 2022                 | 3,881    | \$53,360,107      | \$39,691,440 | \$13,632,245 | \$4,459,020 | -\$1,191,949  | \$56,590,757  | -\$3,230,650           | \$1,119.50 |            |
| 2023                 | 4,095    | \$57,325,553      | \$34,793,740 | \$14,639,399 | \$4,738,064 | -\$668,762    | \$53,502,441  | \$3,823,112            | \$992.48   | 93.3%      |
| 2024 YTD             | 4,367    | \$32,655,024      | \$18,884,039 | \$8,470,213  | \$2,536,449 | -\$136,783    | \$29,753,918  | \$2,901,105            | \$1,038.72 | 91.1%      |
| Current<br>12 Months | 4,255    | \$61,583,367      | \$39,409,268 | \$15,873,185 | \$4,932,644 | -\$488,215    | \$59,726,882  | \$1,856,485            | \$1,073.09 | 97.0%      |