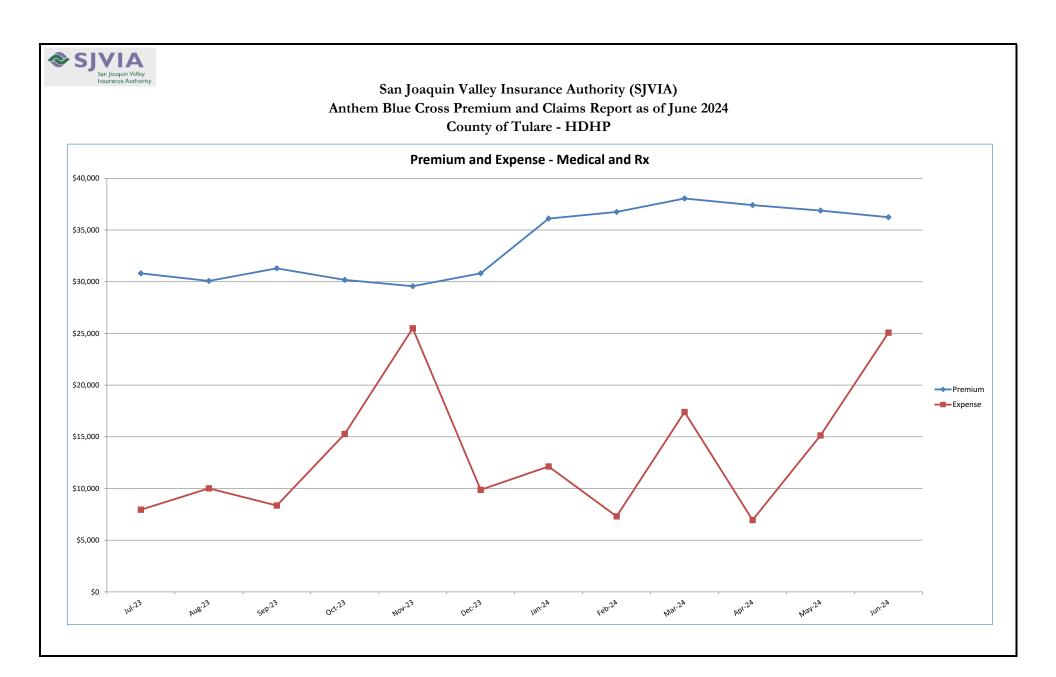

# San Joaquin Valley Insurance Authority (SJVIA) Anthem Blue Cross Premium and Claims Report as of June 2024 County of Tulare - HDHP

|                      |          |                      |           |          | CLAIMS EXPENSE |               |               |                        | AVERAGE CLAIM | TOTAL EXPENSE |
|----------------------|----------|----------------------|-----------|----------|----------------|---------------|---------------|------------------------|---------------|---------------|
| MONTH-YEAR           | ENROLLED | FUNDING /<br>PREMIUM | MEDICAL   | RX       | FIXED          | POOLED CLAIMS | TOTAL EXPENSE | SURPLUS /<br>(DEFICIT) | COST PEPM     | LOSS RATIO    |
| Jul-22               | 36       | \$25,237             | \$11,300  | \$1,638  | \$2,784        | · ·           | \$15,722      | \$9,514                | \$359.40      |               |
| Aug-22               | 37       | \$27,000             | \$23,258  | \$23,229 | \$2,862        | · ·           | \$49,349      | -\$22,348              | \$1,256.41    | 182.8%        |
| Sep-22               | 37       | \$27,000             | \$5,621   | \$3,730  | \$2,862        |               | \$12,212      | \$14,788               | \$252.72      | 45.2%         |
| Oct-22               | 38       | \$28,157             | \$4,396   | \$878    | \$2,939        | \$0           | \$8,213       | \$19,944               | \$138.80      |               |
| Nov-22               | 38       | \$28,157             | \$9,036   | \$20,568 | \$2,939        |               | \$32,543      | -\$4,386               | \$779.06      |               |
| Dec-22               | 38       | \$28,157             | \$3,709   | \$5,840  | \$2,939        |               | \$12,488      | \$15,669               | \$251.29      | 44.4%         |
| Jan-23               | 38       | \$28,958             | \$18,631  | \$97     | \$2,939        | \$0           | \$21,667      | \$7,291                | \$492.85      | 74.8%         |
| Feb-23               | 36       | \$27,743             | \$414     | \$962    | \$2,784        | \$0           | \$4,160       | \$23,582               | \$38.23       | 15.0%         |
| Mar-23               | 36       | \$27,743             | \$3,467   | \$2,104  | \$2,784        | \$0           | \$8,356       | \$19,387               | \$154.77      | 30.1%         |
| Apr-23               | 37       | \$28,350             | \$1,146   | \$1,837  | \$2,862        |               | \$5,844       | \$22,506               |               | 20.6%         |
| May-23               | 37       | \$28,350             | \$2,991   | \$86     | \$2,862        |               | \$5,939       | \$22,411               | \$83.18       | 20.9%         |
| Jun-23               | 37       | \$29,594             | \$21,563  | \$106    | \$2,862        | \$0           | \$24,530      | \$5,064                | \$585.64      | 82.9%         |
| Jul-23               | 39       | \$30,810             | \$1,962   | \$2,968  | \$3,016        |               | \$7,946       | \$22,864               | \$126.41      | 25.8%         |
| Aug-23               | 39       | \$30,073             | \$6,578   | \$423    | \$3,016        |               | \$10,017      | \$20,056               | \$179.51      | 33.3%         |
| Sep-23               | 41       | \$31,289             | \$3,436   | \$1,750  | \$3,171        | \$0           | \$8,357       | \$22,932               | \$126.49      |               |
| Oct-23               | 40       | \$30,174             | \$11,839  | \$338    | \$3,094        | \$0           | \$15,270      | \$14,904               | \$304.40      | 50.6%         |
| Nov-23               | 39       | \$29,566             | \$21,831  | \$648    | \$3,016        |               | \$25,494      | \$4,072                | \$576.36      | 86.2%         |
| Dec-23               | 40       | \$30,811             | \$5,599   | \$1,177  | \$3,094        | \$0           | \$9,870       | \$20,941               | \$169.41      | 32.0%         |
| Jan-24               | 43       | \$36,105             | \$6,307   | \$2,497  | \$3,326        | \$0           | \$12,129      | \$23,975               | \$204.74      | 33.6%         |
| Feb-24               | 44       | \$36,743             | \$2,059   | \$1,842  | \$3,403        | \$0           | \$7,304       | \$29,439               | \$88.66       |               |
| Mar-24               | 44       | \$38,049             | \$11,304  | \$2,693  | \$3,403        | \$0           | \$17,400      | \$20,649               | \$318.11      | 45.7%         |
| Apr-24               | 43       | \$37,411             | \$3,017   | \$607    | \$3,326        | \$0           | \$6,950       | \$30,461               | \$84.28       | 18.6%         |
| May-24               | 43       | \$36,879             | \$10,216  | \$1,590  | \$3,326        | \$0           | \$15,132      | \$21,747               | \$274.57      | 41.0%         |
| Jun-24               | 42       | \$36,240             | \$18,180  | \$3,644  | \$3,248        | \$0           | \$25,073      | \$11,168               | \$519.63      | 69.2%         |
| 2021                 | 33       | \$286,628            | \$155,535 | \$79,489 | \$30,163       | \$0           | \$265,186     | \$21,442               | \$602.62      | 92.5%         |
| 2022                 | 37       | \$314,379            | \$127,051 | \$79,380 | \$34,184       | \$0           | \$240,616     | \$73,764               | \$467.04      | 76.5%         |
| 2023                 | 38       | \$353,462            | \$99,457  | \$12,495 | \$35,499       | \$0           | \$147,451     | \$206,010              | \$243.90      | 41.7%         |
| 2024 YTD             | 43       | \$221,427            | \$51,083  | \$12,874 | \$20,031       | \$0           | \$83,988      | \$137,439              | \$246.94      | 37.9%         |
| Current<br>12 Months | 41       | \$404,150            | \$102,328 | \$20,176 | \$38,438       | \$0           | \$160,942     | \$243,208              | \$246.49      | 39.8%         |