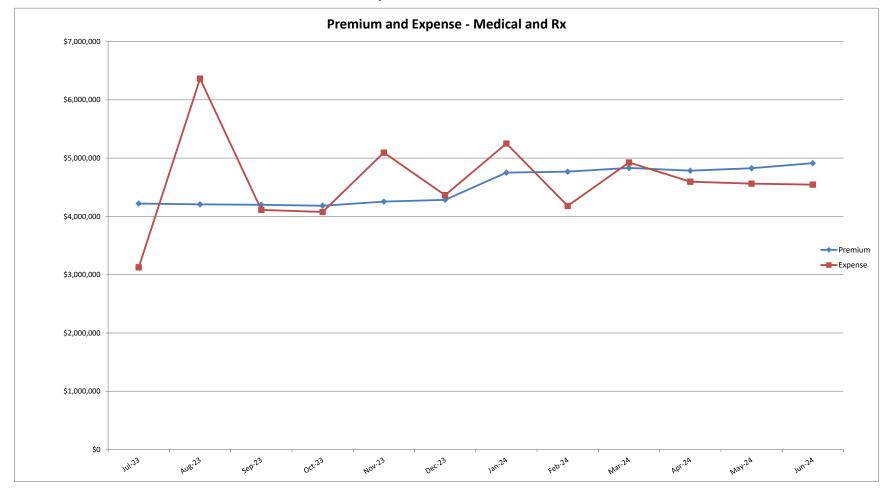

# San Joaquin Valley Insurance Authority (SJVIA) Anthem Blue Cross Premium and Claims Report as of June 2024 County of Fresno - All Medical

|                      |          |                   |              | C            |             | AVERAGE CLAIM | TOTAL EXPENSE |                        |            |            |
|----------------------|----------|-------------------|--------------|--------------|-------------|---------------|---------------|------------------------|------------|------------|
| MONTH-YEAR           | ENROLLED | FUNDING / PREMIUM | MEDICAL      | RX           | FIXED       | POOLED CLAIMS | TOTAL EXPENSE | SURPLUS /<br>(DEFICIT) | COST PEPM  | LOSS RATIO |
| Jul-22               | 3,862    | \$4,405,743       | \$3,074,135  | \$1,048,063  | \$369,351   | \$836         | \$4,492,385   | -\$86,643              | . ,        |            |
| Aug-22               | 3,850    | \$4,397,983       | \$4,260,978  | \$1,200,341  | \$368,338   | -\$37,678     | \$5,791,978   | -\$1,393,995           | . ,        |            |
| Sep-22               | 3,870    | \$4,407,803       | \$3,092,098  | \$1,128,522  | \$370,608   | -\$161,062    | \$4,430,166   | -\$22,364              | \$1,048.98 | 100.5%     |
| Oct-22               | 3,890    | \$4,412,595       | \$3,370,266  | \$1,259,442  | \$372,712   | -\$1,087      | \$5,001,333   | -\$588,738             | \$1,189.88 | 113.3%     |
| Nov-22               | 3,882    | \$4,404,337       | \$3,005,604  | \$1,351,656  | \$371,956   | -\$1,204      | \$4,728,012   | -\$323,675             |            |            |
| Dec-22               | 3,966    | \$4,701,115       | \$3,656,249  | \$1,127,092  | \$381,990   | -\$91,208     | \$5,074,124   | -\$373,009             |            |            |
| Jan-23               | 3,951    | \$4,690,217       | \$2,972,511  | \$1,179,047  | \$380,867   | -\$241,581    | \$4,290,843   | \$399,374              | · ·        |            |
| Feb-23               | 3,974    | \$4,705,473       | \$2,219,643  | \$1,136,960  | \$383,224   | -\$48,293     | \$3,691,534   | \$1,013,939            |            |            |
| Mar-23               | 4,225    | \$4,753,642       | \$2,338,050  | \$1,246,283  | \$408,206   | -\$2,420      | \$3,990,120   | \$763,522              | · ·        |            |
| Apr-23               | 4,035    | \$4,750,946       | \$2,107,843  | \$1,212,686  | \$389,300   | \$792         | \$3,710,620   | \$1,040,326            |            |            |
| May-23               | 4,023    | \$4,729,562       | \$2,222,405  | \$1,263,017  | \$388,071   | -\$108        | \$3,873,384   | \$856,178              | \$866.35   |            |
| Jun-23               | 4,067    | \$4,767,369       | \$2,408,060  | \$1,198,435  | \$392,201   | -\$25,720     | \$3,972,976   | \$794,393              |            |            |
| Jul-23               | 4,111    | \$4,804,899       | \$1,934,928  | \$1,151,038  | \$396,499   | -\$92,997     | \$3,389,468   | \$1,415,430            |            | 70.5%      |
| Aug-23               | 4,100    | \$4,791,606       | \$5,502,406  | \$1,273,662  | \$395,323   | -\$214,900    | \$6,956,491   | -\$2,164,885           | \$1,600.28 |            |
| Sep-23               | 4,113    | \$4,796,149       | \$2,978,834  | \$1,186,711  | \$396,341   | -\$22,862     | \$4,539,025   | \$257,124              | \$1,007.22 |            |
| Oct-23               | 4,114    | \$4,779,725       | \$3,029,355  | \$1,352,996  | \$396,418   | -\$3,273      | \$4,775,495   | \$4,230                | \$1,064.43 | 99.9%      |
| Nov-23               | 4,194    | \$4,863,360       | \$3,860,884  | \$1,243,728  | \$404,114   | -\$527        | \$5,508,199   | -\$644,839             | \$1,217.00 | 113.3%     |
| Dec-23               | 4,227    | \$4,892,605       | \$3,218,823  | \$1,194,836  | \$407,499   | -\$16,873     | \$4,804,285   | \$88,319               |            | 98.2%      |
| Jan-24               | 4,325    | \$5,360,384       | \$3,827,604  | \$1,388,811  | \$418,389   | \$0           | \$5,634,804   | -\$274,420             | \$1,206.11 | 105.1%     |
| Feb-24               | 4,337    | \$5,379,539       | \$2,822,229  | \$1,247,116  | \$419,713   | \$0           | \$4,489,058   | \$890,481              | \$938.29   |            |
| Mar-24               | 4,336    | \$5,554,888       | \$3,496,340  | \$1,379,785  | \$419,732   | \$0           | \$5,295,857   | \$259,031              | \$1,124.57 | 95.3%      |
| Apr-24               | 4,358    | \$5,397,120       | \$3,178,707  | \$1,409,236  | \$421,821   | -\$39,242     | \$4,970,522   | \$426,598              | \$1,043.76 | 92.1%      |
| May-24               | 4,380    | \$5,437,776       | \$2,535,346  | \$1,524,404  | \$424,054   | -\$16,279     | \$4,467,524   | \$970,252              | \$923.17   | 82.2%      |
| Jun-24               | 4,467    | \$5,525,316       | \$3,023,813  | \$1,520,862  | \$432,740   | -\$81,261     | \$4,896,153   | \$629,163              | \$999.20   | 88.6%      |
| 2021                 | 3,885    | \$52,942,454      | \$36,794,855 | \$12,942,844 | \$4,439,690 | -\$189,731    | \$53,987,658  | -\$1,045,204           | \$1,062.85 |            |
| 2022                 | 3,881    | \$53,360,107      | \$39,691,440 | \$13,632,245 | \$4,459,020 | -\$1,191,949  | \$56,590,757  | -\$3,230,650           | \$1,119.50 |            |
| 2023                 | 4,095    | \$57,325,553      | \$34,793,740 | \$14,639,399 | \$4,738,064 | -\$668,762    | \$53,502,441  | \$3,823,112            | \$992.48   | 93.3%      |
| 2024 YTD             | 4,367    | \$32,655,024      | \$18,884,039 | \$8,470,213  | \$2,536,449 | -\$136,783    | \$29,753,918  | \$2,901,105            | \$1,038.72 | 91.1%      |
| Current<br>12 Months | 4,255    | \$61,583,367      | \$39,409,268 | \$15,873,185 | \$4,932,644 | -\$488,215    | \$59,726,882  | \$1,856,485            | \$1,073.09 | 97.0%      |