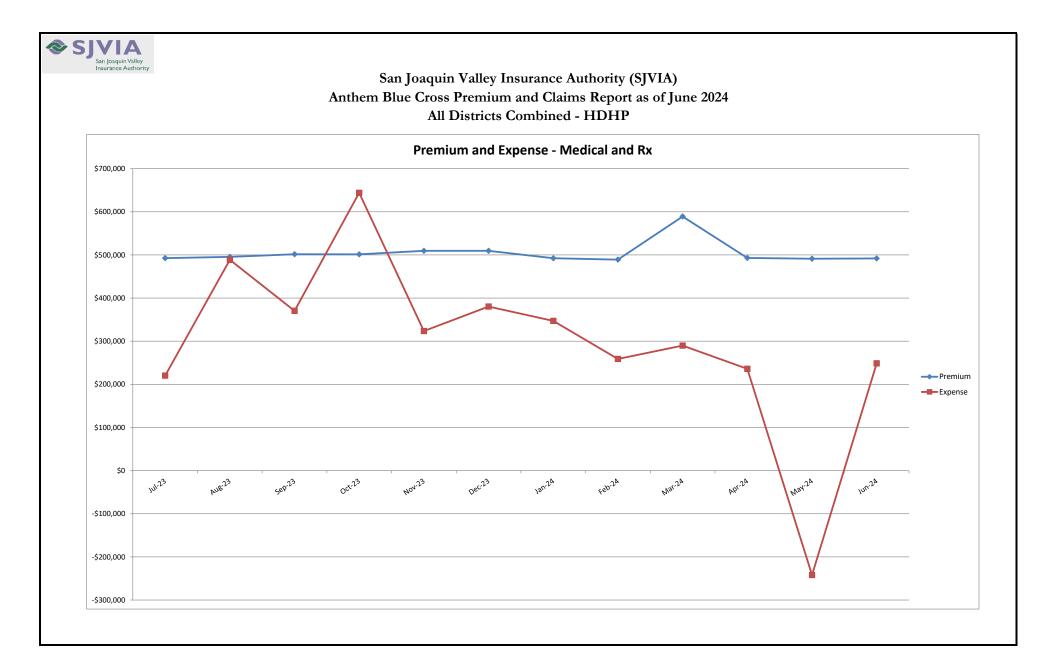

#### San Joaquin Valley Insurance Authority (SJVIA) Anthem Blue Cross Premium and Claims Report as of June 2024 All Districts Combined - HDHP

|                      |          |                      |             |             | CLAIMS EXPENSE |               |               |                        | AVERAGE CLAIM | TOTAL EXPENSE |
|----------------------|----------|----------------------|-------------|-------------|----------------|---------------|---------------|------------------------|---------------|---------------|
| MONTH-YEAR           | ENROLLED | FUNDING /<br>PREMIUM | MEDICAL     | RX          | FIXED          | POOLED CLAIMS | TOTAL EXPENSE | SURPLUS /<br>(DEFICIT) | COST PEPM     | LOSS RATIO    |
| Jul-22               | 715      | \$532,992            | \$194,772   | \$103,447   | \$54,721       | \$0           | \$352,940     | \$180,053              | \$417.09      |               |
| Aug-22               | 709      | \$528,988            | \$523,534   | \$106,526   | \$54,263       | \$0           | \$684,323     | -\$155,334             | \$888.66      |               |
| Sep-22               | 700      | \$522,665            | \$321,952   | \$93,646    | \$53,574       | -\$92,931     | \$376,242     | \$146,423              | \$460.95      | 72.0%         |
| Oct-22               | 700      | \$522,835            | \$211,738   | \$111,854   | \$53,575       | -\$1,087      | \$376,081     | \$146,754              | \$460.72      | 71.9%         |
| Nov-22               | 697      | \$520,693            | \$140,189   | \$102,033   | \$53,346       | -\$834        | \$294,734     | \$225,959              | \$346.32      | 56.6%         |
| Dec-22               | 625      | \$485,735            | \$269,257   | \$76,483    | \$47,839       | -\$12,566     |               | \$104,722              | \$533.08      |               |
| Jan-23               | 614      | \$478,707            | \$125,879   | \$25,412    | \$46,997       | \$0           | \$198,288     | \$280,419              | \$246.40      | 41.4%         |
| Feb-23               | 609      | \$475,593            | \$190,977   | \$38,013    | \$46,613       | \$0           | \$275,604     | \$199,990              | \$376.01      | 57.9%         |
| Mar-23               | 614      | \$478,833            | \$198,708   | \$45,587    | \$46,995       | \$0           | \$291,291     | \$187,543              | \$397.88      | 60.8%         |
| Apr-23               | 607      | \$477,586            | \$100,732   | \$57,449    | \$46,461       | \$0           | \$204,642     | \$272,944              | \$260.60      |               |
| May-23               | 611      | \$477,771            | \$281,407   | \$50,086    | \$46,767       | \$0           | \$378,260     | \$99,512               | \$542.54      | 79.2%         |
| Jun-23               | 620      | \$487,148            | \$335,186   | \$56,862    | \$47,455       | -\$93,864     | \$345,639     | \$141,509              | \$480.94      | 71.0%         |
| Jul-23               | 623      | \$492,481            | \$198,560   | \$66,910    | \$47,686       | -\$92,997     | \$220,159     | \$272,322              | \$276.84      | 44.7%         |
| Aug-23               | 628      | \$495,550            | \$384,275   | \$55,820    | \$48,069       | \$467         | \$488,631     | \$6,919                | \$701.53      | 98.6%         |
| Sep-23               | 637      | \$501,648            | \$259,979   | \$82,110    | \$48,759       | -\$20,519     | \$370,329     | \$131,319              | \$504.82      | 73.8%         |
| Oct-23               | 638      | \$501,329            | \$518,780   | \$79,678    | \$48,835       | -\$3,273      | \$644,019     | -\$142,690             | \$932.89      | 128.5%        |
| Nov-23               | 648      | \$509,504            | \$192,869   | \$81,684    | \$49,599       | -\$527        | \$323,624     | \$185,880              | \$422.88      | 63.5%         |
| Dec-23               | 645      | \$509,655            | \$265,295   | \$82,554    | \$49,370       | -\$16,873     | \$380,345     | \$129,310              | \$513.14      |               |
| Jan-24               | 591      | \$492,404            | \$239,403   | \$62,504    | \$45,242       | \$0           | \$347,149     | \$145,255              | \$510.84      | 70.5%         |
| Feb-24               | 585      | \$489,116            | \$157,883   | \$56,256    | \$44,784       | \$0           |               | \$230,193              | \$366.05      |               |
| Mar-24               | 584      | \$589,102            | \$188,912   | \$56,143    | \$44,708       | \$0           | \$289,763     | \$299,340              | \$419.61      | 49.2%         |
| Apr-24               | 586      | \$493,012            | \$119,278   | \$71,910    | \$44,860       | \$0           | \$236,048     | \$256,963              | \$326.26      | 47.9%         |
| May-24               | 584      | \$491,179            | -\$361,965  | \$75,253    | \$44,707       | \$0           | -\$242,004    | \$733,183              | -\$490.94     | -49.3%        |
| Jun-24               | 584      | \$491,846            | \$125,251   | \$79,109    | \$44,706       | -\$309        | \$248,756     | \$243,090              | \$349.40      | 50.6%         |
| 2021                 | 755      | \$6,987,963          | \$2,893,921 | \$946,668   | \$693,637      | \$0           | , , , -       | \$2,453,737            |               |               |
| 2022                 | 702      | \$6,310,841          | \$3,185,280 | \$1,028,334 | \$644,574      | -\$107,418    | \$4,750,770   | \$1,560,070            | \$487.56      |               |
| 2023                 | 625      | \$5,885,808          | \$3,052,648 | \$722,163   | \$573,606      | -\$227,586    | \$4,120,832   | \$1,764,977            | \$473.34      | 70.0%         |
| 2024 YTD             | 586      | \$3,046,659          | \$468,763   | \$401,176   | \$269,006      | -\$309        | \$1,138,635   | \$1,908,024            | \$247.48      | 37.4%         |
| Current<br>12 Months | 611      | \$6,056,828          | \$2,288,520 | \$849,930   | \$561,324      | -\$134,031    | \$3,565,742   | \$2,491,085            | \$409.71      | 58.9%         |