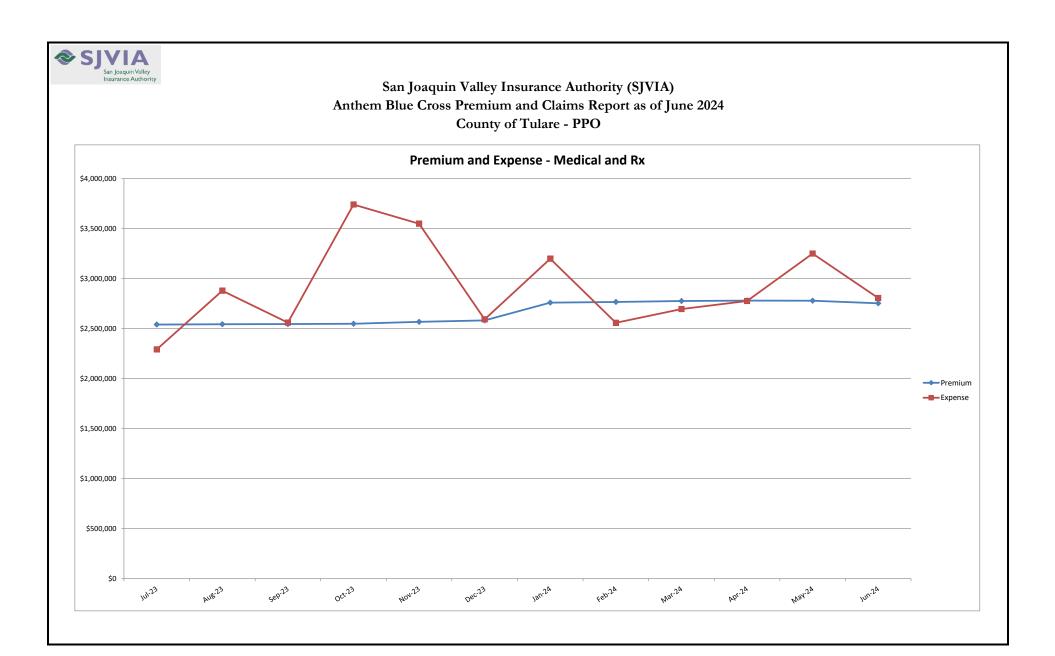

### San Joaquin Valley Insurance Authority (SJVIA) Anthem Blue Cross Premium and Claims Report as of June 2024 County of Tulare - PPO

|                      |          |                      |              |              | CLAIMS EXPENSE |               |               |                        | AVERAGE CLAIM | TOTAL EXPENSE |
|----------------------|----------|----------------------|--------------|--------------|----------------|---------------|---------------|------------------------|---------------|---------------|
| MONTH-YEAR           | ENROLLED | FUNDING /<br>PREMIUM | MEDICAL      | RX           | FIXED          | POOLED CLAIMS | TOTAL EXPENSE | SURPLUS /<br>(DEFICIT) | COST PEPM     | LOSS RATIO    |
| Jul-22               | 2,921    | \$2,297,813          | \$1,520,080  | \$757,528    | \$225,910      | \$0           | \$2,503,518   | -\$205,705             | \$779.74      | 109.0%        |
| Aug-22               | 2,952    | \$2,328,913          | \$2,129,848  | \$919,381    | \$228,308      | \$0           | \$3,277,537   | -\$948,623             | \$1,032.94    | 140.7%        |
| Sep-22               | 2,964    | \$2,337,929          | \$1,249,752  | \$934,567    | \$229,236      | \$0           | \$2,413,555   | -\$75,626              | \$736.95      | 103.2%        |
| Oct-22               | 2,972    | \$2,348,815          | \$1,615,613  | \$957,627    | \$229,854      | \$0           | \$2,803,094   | -\$454,280             | \$865.83      | 119.3%        |
| Nov-22               | 2,970    | \$2,345,949          | \$1,989,200  | \$905,563    | \$229,700      | \$0           | \$3,124,463   | -\$778,514             | \$974.67      | 133.2%        |
| Dec-22               | 3,006    | \$2,375,479          | \$1,837,600  | \$878,047    | \$232,484      | \$0           | \$2,948,131   | -\$572,652             | \$903.41      | 124.1%        |
| Jan-23               | 3,035    | \$2,517,700          | \$1,243,190  | \$931,119    | \$234,727      | \$0           | \$2,409,036   | \$108,664              | \$716.41      | 95.7%         |
| Feb-23               | 3,052    | \$2,532,590          | \$1,376,612  | \$843,301    | \$236,042      | \$0           | \$2,455,955   | \$76,635               | \$727.36      | 97.0%         |
| Mar-23               | 3,046    | \$2,536,322          | \$2,105,059  | \$1,021,384  | \$235,578      | \$0           | \$3,362,020   | -\$825,698             | \$1,026.41    | 132.6%        |
| Apr-23               | 3,033    | \$2,526,842          | \$1,511,081  | \$866,584    | \$234,572      | -\$6,879      | \$2,605,358   | -\$78,517              | \$781.66      | 103.1%        |
| May-23               | 3,030    | \$2,522,546          | \$1,114,794  | \$958,725    | \$234,340      | \$0           | \$2,307,859   | \$214,687              | \$684.33      | 91.5%         |
| Jun-23               | 3,029    | \$2,520,373          | \$1,412,657  | \$897,509    | \$234,263      |               | \$2,544,429   | -\$24,056              | \$762.68      | 101.0%        |
| Jul-23               | 3,047    | \$2,540,007          | \$1,405,287  | \$908,469    | \$235,655      | -\$257,831    | \$2,291,580   | \$248,426              | \$674.74      | 90.2%         |
| Aug-23               | 3,051    | \$2,542,910          | \$1,739,234  | \$902,808    | \$235,964      | \$0           | \$2,878,007   | -\$335,097             | \$865.96      | 113.2%        |
| Sep-23               | 3,056    | \$2,545,189          | \$1,448,174  | \$875,103    | \$236,351      | \$0           | \$2,559,628   | -\$14,439              | \$760.23      | 100.6%        |
| Oct-23               | 3,054    | \$2,547,624          | \$2,608,326  | \$895,513    | \$236,196      | \$0           | \$3,740,035   | -\$1,192,412           | \$1,147.30    | 146.8%        |
| Nov-23               | 3,073    | \$2,567,016          | \$2,363,764  | \$947,133    | \$237,666      |               | \$3,548,563   | -\$981,546             | \$1,077.42    | 138.2%        |
| Dec-23               | 3,094    | \$2,581,882          | \$1,504,497  | \$891,357    | \$239,290      | -\$42,631     | \$2,592,513   | -\$10,630              | \$760.58      | 100.4%        |
| Jan-24               | 3,196    | \$2,759,151          | \$1,881,538  | \$1,069,313  | \$247,179      | \$0           | \$3,198,029   | -\$438,878             | \$923.29      | 115.9%        |
| Feb-24               | 3,164    | \$2,765,551          | \$1,429,066  | \$884,359    | \$244,704      | \$0           | \$2,558,129   | \$207,422              | \$731.17      | 92.5%         |
| Mar-24               | 3,175    | \$2,776,012          | \$1,499,261  | \$949,843    | \$245,555      | \$0           | \$2,694,658   | \$81,354               | \$771.37      | 97.1%         |
| Apr-24               | 3,175    | \$2,779,461          | \$1,456,076  | \$1,074,047  | \$245,555      | \$0           | \$2,775,678   | \$3,783                | \$796.89      | 99.9%         |
| May-24               | 3,173    | \$2,778,477          | \$1,850,725  | \$1,153,808  | \$245,400      | \$0           | \$3,249,933   | -\$471,456             | \$946.91      | 117.0%        |
| Jun-24               | 3,151    | \$2,752,470          | \$1,486,540  | \$1,075,339  | \$243,698      |               | \$2,805,577   | -\$53,107              | \$813.04      | 101.9%        |
| 2021                 | 2,966    | \$28,018,278         | \$17,381,887 | \$8,397,297  | \$2,752,531    | -\$138,916    | \$28,392,798  | -\$374,521             | \$720.43      | 101.3%        |
| 2022                 | 2,917    | \$27,425,825         | \$18,636,290 | \$10,283,239 | \$2,707,596    | \$0           | \$31,627,125  | -\$4,201,300           | \$826.06      | 115.3%        |
| 2023                 | 3,050    | \$30,481,001         | \$19,832,676 | \$10,939,004 | \$2,830,644    | -\$307,341    | \$33,294,982  | -\$2,813,981           | \$832.36      | 109.2%        |
| 2024 YTD             | 3,172    | \$16,611,121         | \$9,603,206  | \$6,206,708  | \$1,472,090    | \$0           | \$17,282,004  | -\$670,883             | \$830.61      | 104.0%        |
| Current<br>12 Months | 3,117    | \$31,935,749         | \$20,672,488 | \$11,627,091 | \$2,893,212    | -\$300,462    | \$34,892,329  | -\$2,956,580           | \$855.39      | 109.3%        |