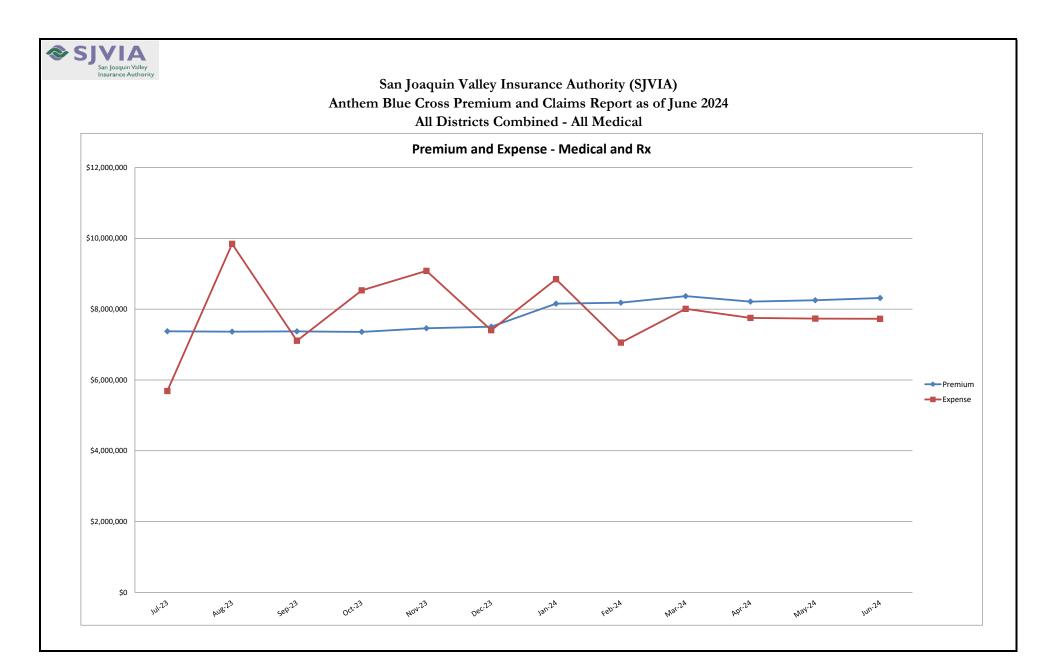

### San Joaquin Valley Insurance Authority (SJVIA) Anthem Blue Cross Premium and Claims Report as of June 2024 All Districts Combined - All Medical

|                      |          |                      |              |              | CLAIMS EXPENSE |               |               |                     | AVERAGE CLAIM | TOTAL EXPENSE |
|----------------------|----------|----------------------|--------------|--------------|----------------|---------------|---------------|---------------------|---------------|---------------|
| MONTH-YEAR           | ENROLLED | FUNDING /<br>PREMIUM | MEDICAL      | RX           | FIXED          | POOLED CLAIMS | TOTAL EXPENSE | SURPLUS / (DEFICIT) |               | LOSS RATIO    |
| Jul-22               | 6,819    | \$6,728,792          | \$4,605,515  | \$1,807,229  | \$598,045      | \$836         | \$7,011,626   |                     | · ·           |               |
| Aug-22               | 6,839    | \$6,753,897          | \$6,414,083  | \$2,142,952  | \$599,507      | -\$37,678     | \$9,118,863   | 1 1 1               |               |               |
| Sep-22               | 6,871    | \$6,772,731          | \$4,347,471  | \$2,066,819  | \$602,706      | -\$161,062    | \$6,855,933   |                     | \$910.09      | 101.2%        |
| Oct-22               | 6,900    | \$6,789,567          | \$4,990,275  | \$2,217,947  | \$605,505      | -\$1,087      | \$7,812,640   | -\$1,023,073        | \$1,044.51    | 115.1%        |
| Nov-22               | 6,890    | \$6,778,443          | \$5,003,839  | \$2,277,788  | \$604,595      | -\$1,204      | \$7,885,018   | -\$1,106,575        | \$1,056.67    | 116.3%        |
| Dec-22               | 7,010    | \$7,104,751          | \$5,497,558  | \$2,010,979  | \$617,413      | -\$91,208     | \$8,034,742   | -\$929,991          | \$1,058.11    | 113.1%        |
| Jan-23               | 7,024    | \$7,236,876          | \$4,234,332  | \$2,110,263  | \$618,533      | -\$241,581    | \$6,721,546   | \$515,330           | \$868.88      | 92.9%         |
| Feb-23               | 7,062    | \$7,265,806          | \$3,596,669  | \$1,981,223  | \$622,050      | -\$48,293     | \$6,151,649   | \$1,114,156         | \$783.01      | 84.7%         |
| Mar-23               | 7,307    | \$7,317,706          | \$4,446,576  | \$2,269,771  | \$646,568      | -\$2,420      | \$7,360,495   | -\$42,789           | \$918.83      | 100.6%        |
| Apr-23               | 7,105    | \$7,306,138          | \$3,620,069  | \$2,081,107  | \$626,733      | -\$6,087      | \$6,321,823   | \$984,315           | \$801.56      |               |
| May-23               | 7,090    | \$7,280,459          | \$3,340,190  | \$2,221,828  | \$625,273      | -\$108        | \$6,187,183   | \$1,093,276         | \$784.47      | 85.0%         |
| Jun-23               | 7,133    | \$7,317,336          | \$3,842,281  | \$2,096,049  | \$629,326      | -\$25,720     | \$6,541,935   | \$775,401           | \$828.91      | 89.4%         |
| Jul-23               | 7,197    | \$7,375,715          | \$3,342,177  | \$2,062,475  | \$635,170      | -\$350,828    | \$5,688,995   | \$1,686,721         | \$702.21      | 77.1%         |
| Aug-23               | 7,190    | \$7,364,589          | \$7,248,218  | \$2,176,893  | \$634,304      | -\$214,900    | \$9,844,515   | -\$2,479,926        | \$1,280.98    | 133.7%        |
| Sep-23               | 7,210    | \$7,372,627          | \$4,430,444  | \$2,063,564  | \$635,863      | -\$22,862     | \$7,107,010   | \$265,617           | \$897.52      | 96.4%         |
| Oct-23               | 7,208    | \$7,357,523          | \$5,649,519  | \$2,248,847  | \$635,708      | -\$3,273      | \$8,530,801   | -\$1,173,277        | \$1,095.32    | 115.9%        |
| Nov-23               | 7,306    | \$7,459,942          | \$6,246,479  | \$2,191,508  | \$644,797      | -\$527        | \$9,082,256   | -\$1,622,314        | \$1,154.87    | 121.7%        |
| Dec-23               | 7,361    | \$7,505,298          | \$4,728,919  | \$2,087,370  | \$649,883      | -\$59,504     | \$7,406,668   | \$98,630            | \$917.92      | 98.7%         |
| Jan-24               | 7,564    | \$8,155,640          | \$5,715,449  | \$2,460,621  | \$668,893      | \$0           | \$8,844,963   | -\$689,323          | \$1,080.92    | 108.5%        |
| Feb-24               | 7,545    | \$8,181,833          | \$4,253,354  | \$2,133,318  | \$667,820      | \$0           | \$7,054,491   | \$1,127,342         | \$846.48      |               |
| Mar-24               | 7,555    | \$8,368,949          | \$5,006,905  | \$2,332,320  | \$668,690      | \$0           | \$8,007,915   | \$361,034           | \$971.44      | 95.7%         |
| Apr-24               | 7,576    | \$8,213,992          | \$4,637,801  | \$2,483,889  | \$670,701      | -\$39,242     | \$7,753,150   | \$460,842           | \$934.85      | 94.4%         |
| May-24               | 7,596    | \$8,253,131          | \$4,396,287  | \$2,679,803  | \$672,779      | -\$16,279     | \$7,732,589   | \$520,542           | \$929.41      | 93.7%         |
| Jun-24               | 7,660    | \$8,314,026          | \$4,528,533  | \$2,599,845  | \$679,686      | -\$81,261     | \$7,726,803   | \$587,223           | \$919.99      | 92.9%         |
| 2021                 | 6,883    | \$81,247,360         | \$54,332,276 | \$21,419,630 | \$7,222,384    | -\$328,648    | \$82,645,642  | -\$1,398,283        | \$913.14      | 101.7%        |
| 2022                 | 6,835    | \$81,100,311         | \$58,454,782 | \$23,994,864 | \$7,200,801    | -\$1,191,949  | \$88,458,497  | -\$7,358,186        | \$990.73      | 109.1%        |
| 2023                 | 7,183    | \$88,160,015         | \$54,725,873 | \$25,590,898 | \$7,604,207    | -\$976,104    | \$86,944,875  | \$1,215,141         | \$920.50      | 98.6%         |
| 2024 YTD             | 7,583    | \$49,487,571         | \$28,538,328 | \$14,689,795 | \$4,028,569    | -\$136,783    | \$47,119,910  | \$2,367,662         | \$947.15      | 95.2%         |
| Current<br>12 Months | 7,414    | \$93,923,266         | \$60,184,084 | \$27,520,452 | \$7,864,294    | -\$788,677    | \$94,780,153  | -\$856,887          | \$976.93      | 100.9%        |