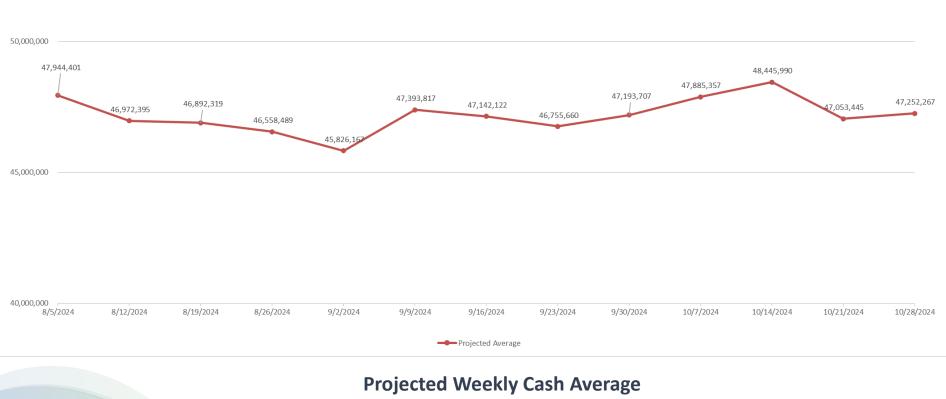

## Weekly Cash Average

- High: \$47,243224
- Low: \$44,713,835
- Weekly Average Anthem Claim: \$1,041,507

**\$46,028,795** 

Weekly Average Cash Position

**\$47,178,164** 

| SJVIA Reserves, Liabilities & Cash Balance |    |            |
|--------------------------------------------|----|------------|
| Cash Balance as of 07/31/2024              | \$ | 46,035,435 |
| Minus: IBNR                                |    | 10,363,820 |
|                                            |    |            |
| Excess/(Deficit) of Cash                   |    | 35,671,615 |
| Minus: 3-Month Stabilization               |    | 20,741,256 |
|                                            |    |            |
| Excess/(Deficit) of Cash                   |    | 14,930,359 |
| Minus: Gallagher Settlement                |    | 7,000,000  |
|                                            |    |            |
| Total Excess/(Deficit) of Cash             |    | 7,930,359  |