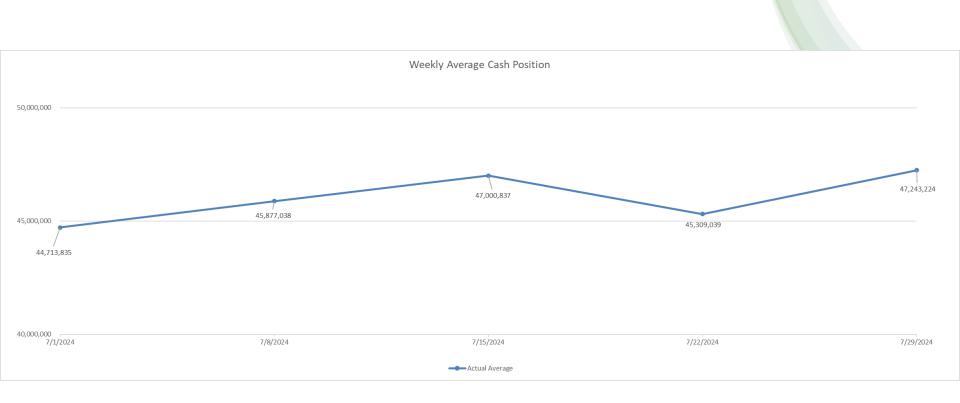

## Weekly Cash Average

- High: \$47,243224
- Low: \$44,713,835
- Weekly Average Anthem Claim: \$1,041,507

**\$46,028,795** 

Weekly Average Cash Position

**\$47,178,164** 

| SJVIA Reserves, Liabilities & Cash Balance |    |            |
|--------------------------------------------|----|------------|
| Cash Balance as of 07/31/2024              | \$ | 46,035,435 |
| Minus: IBNR                                |    | 10,363,820 |
|                                            |    |            |
| Excess/(Deficit) of Cash                   |    | 35,671,615 |
| Minus: 3-Month Stabilization               |    | 20,741,256 |
|                                            |    |            |
| Excess/(Deficit) of Cash                   |    | 14,930,359 |
| Minus: Gallagher Settlement                |    | 7,000,000  |
|                                            |    |            |
| Total Excess/(Deficit) of Cash             |    | 7,930,359  |