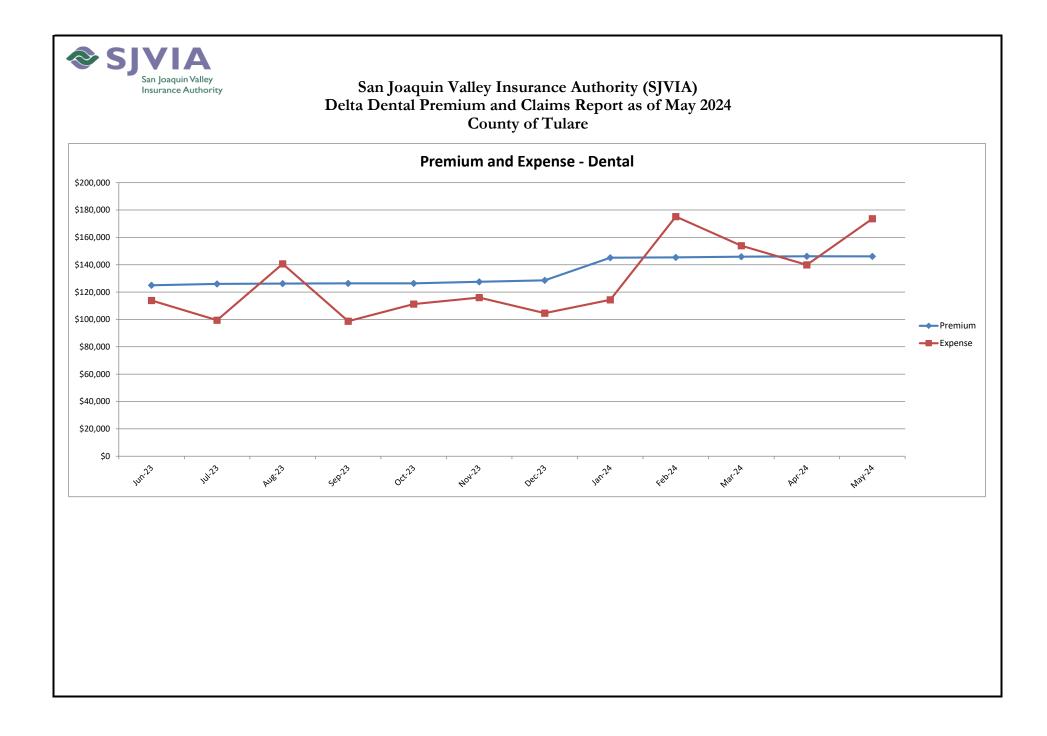

# San Joaquin Valley Insurance Authority (SJVIA) Delta Dental Premium and Claims Report as of May 2024 County of Tulare

| MONTH-YEAR           | ENROLLED | FUNDING/<br>PREMIUM | PAID CLAIMS | DELTA ADMIN | TOTAL EXPENSE | SURPLUS / (DEFICIT) | TOTAL EXPENSE<br>LOSS RATIO |
|----------------------|----------|---------------------|-------------|-------------|---------------|---------------------|-----------------------------|
| Jun-22               | 2,632    | \$118,231           | \$99,352    | \$10,186    | \$109,538     | \$8,694             | 92.65%                      |
| Jul-22               | 2,629    | \$118,437           | \$67,027    | \$10,174    | \$77,201      | \$41,236            | 65.18%                      |
| Aug-22               | 2,647    | \$119,346           | \$85,596    | \$10,244    | \$95,840      |                     | 80.30%                      |
| Sep-22               | 2,658    | \$119,759           | \$100,766   | \$10,286    | \$111,052     | \$8,707             | 92.73%                      |
| Oct-22               | 2,666    | \$120,388           | \$96,887    | \$10,317    | \$107,204     | \$13,184            | 89.05%                      |
| Nov-22               | 2,658    | \$120,015           | \$88,640    | \$10,286    | \$98,926      | \$21,089            | 82.43%                      |
| Dec-22               | 2,689    | \$121,381           | \$92,990    | \$10,406    | \$103,396     | \$17,985            | 85.18%                      |
| Jan-23               | 2,741    | \$124,214           | \$83,709    | \$10,608    | \$94,316      |                     | 75.93%                      |
| Feb-23               | 2,757    | \$125,118           | \$111,322   | \$10,670    | \$121,991     | \$3,126             | 97.50%                      |
| Mar-23               | 2,746    | \$125,092           | \$129,358   | \$10,627    | \$139,985     | -\$14,892           | 111.91%                     |
| Apr-23               | 2,748    | \$125,261           | \$93,850    | \$10,635    | \$104,485     |                     | 83.41%                      |
| May-23               | 2,747    | \$125,080           | \$103,138   | \$10,631    | \$113,769     | \$11,311            | 90.96%                      |
| Jun-23               | 2,746    | \$124,976           | \$103,242   | \$10,627    | \$113,869     | \$11,107            | 91.11%                      |
| Jul-23               | 2,763    | \$125,943           | \$88,752    | \$10,693    | \$99,445      | \$26,498            | 78.96%                      |
| Aug-23               | 2,771    | \$126,187           | \$129,882   | \$10,724    | \$140,606     |                     | 111.43%                     |
| Sep-23               | 2,777    | \$126,422           | \$87,964    | \$10,747    | \$98,711      | \$27,711            | 78.08%                      |
| Oct-23               | 2,771    | \$126,422           | \$100,528   | \$10,724    | \$111,252     | \$15,170            | 88.00%                      |
| Nov-23               | 2,791    | \$127,543           | \$105,148   | \$10,801    | \$115,949     | \$11,593            | 90.91%                      |
| Dec-23               | 2,815    | \$128,614           | \$93,687    | \$10,894    | \$104,581     | \$24,034            | 81.31%                      |
| Jan-24               | 2,885    | \$145,145           | \$101,672   | \$12,694    | \$114,366     | \$30,779            | 78.79%                      |
| Feb-24               | 2,893    | \$145,402           | \$162,481   | \$12,729    | \$175,210     |                     | 120.50%                     |
| Mar-24               | 2,898    | \$145,902           | \$141,177   | \$12,751    | \$153,928     |                     | 105.50%                     |
| Apr-24               | 2,899    | \$146,175           | \$127,169   | \$12,756    | \$139,925     |                     | 95.72%                      |
| May-24               | 2,898    | \$146,126           | \$160,876   | \$12,751    | \$173,627     | -\$27,501           | 118.82%                     |
| 2021                 | 2,615    | \$1,357,280         | \$1,166,232 | \$121,456   | \$1,287,688   | \$69,593            | 94.87%                      |
| 2022                 | 2,648    | \$1,430,902         | \$1,144,483 | \$122,973   | \$1,267,456   | \$163,447           | 88.58%                      |
| 2023                 | 2,764    | \$1,510,871         | \$1,230,580 | \$128,380   | \$1,358,959   | \$151,912           | 89.95%                      |
| 2024 YTD             | 2,895    | \$728,749           | \$693,375   | \$63,681    | \$757,056     | -\$28,307           | 103.88%                     |
| Current<br>12 Months | 2,826    | \$1,614,855         | \$1,402,578 | \$138,891   | \$1,541,469   | \$73,387            | 95.46%                      |

### Data Sources: Delta Dental Financial Report Package, MyWorkplace

Note:

1. The number of primary enrollees may change to include retroactive additions and/or deletions in eligibility.

2. Delta Admin Fee: Effective 1/1/2024 through 12/31/2024 the Dental PPO ASO fee is \$4.40