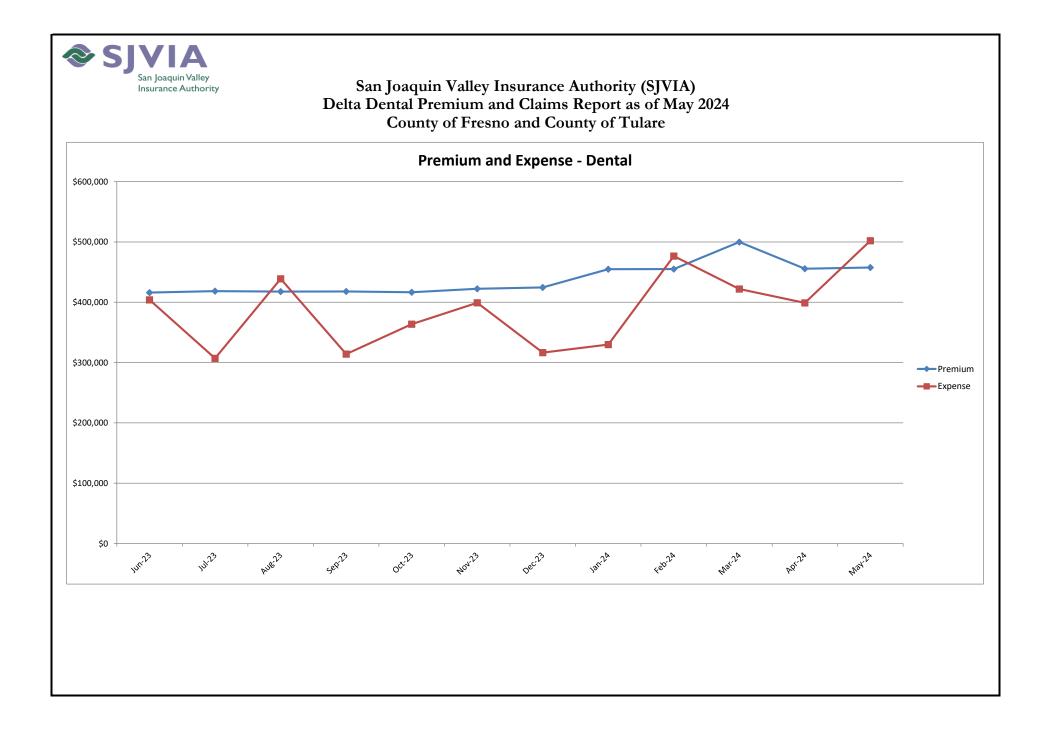

## San Joaquin Valley Insurance Authority (SJVIA) Delta Dental Premium and Claims Report as of May 2024 County of Fresno and County of Tulare

| MONTH-YEAR           | ENROLLED | FUNDING/<br>PREMIUM | PAID CLAIMS | DELTA ADMIN | TOTAL EXPENSE | SURPLUS / (DEFICIT) | TOTAL EXPENSE<br>LOSS RATIO |
|----------------------|----------|---------------------|-------------|-------------|---------------|---------------------|-----------------------------|
| Jun-22               | 7,243    | \$396,382           | \$355,298   | \$28,030    | \$383,328     | \$13,054            | 96.71%                      |
| Jul-22               | 7,232    | \$396,018           | \$260,768   | \$27,988    | \$288,756     | \$107,262           | 72.91%                      |
| Aug-22               | 7,248    | \$396,999           | \$292,444   | \$28,050    | \$320,494     | \$76,505            | 80.73%                      |
| Sep-22               | 7,270    | \$397,815           | \$346,657   | \$28,135    | \$374,792     | \$23,023            | 94.21%                      |
| Oct-22               | 7,281    | \$397,925           | \$287,346   | \$28,177    | \$315,523     |                     | 79.29%                      |
| Nov-22               | 7,270    | \$397,831           | \$281,353   | \$28,135    | \$309,488     | \$88,343            | 77.79%                      |
| Dec-22               | 7,423    | \$407,470           | \$317,107   | \$28,727    | \$345,834     | \$61,637            | 84.87%                      |
| Jan-23               | 7,459    | \$409,403           | \$285,958   | \$28,866    | \$314,824     | \$94,579            | 76.90%                      |
| Feb-23               | 7,503    | \$392,579           | \$332,646   | \$29,037    | \$361,682     |                     |                             |
| Mar-23               | 7,532    | \$414,177           | \$394,962   | \$29,149    | \$424,111     | -\$9,934            | 102.40%                     |
| Apr-23               | 7,549    | \$415,062           | \$327,314   | \$29,215    | \$356,529     |                     |                             |
| May-23               | 7,541    | \$414,435           | \$325,434   | \$29,184    | \$354,617     |                     |                             |
| Jun-23               | 7,572    | \$416,059           | \$374,634   | \$29,304    | \$403,937     | \$12,122            |                             |
| Jul-23               | 7,614    | \$418,389           | \$277,575   | \$29,466    | \$307,041     | \$111,348           |                             |
| Aug-23               | 7,605    | \$417,760           | \$409,420   | \$29,431    | \$438,852     |                     |                             |
| Sep-23               | 7,611    | \$417,911           | \$284,580   | \$29,455    |               |                     | 75.14%                      |
| Oct-23               | 7,590    | \$416,533           | \$334,211   | \$29,373    |               |                     |                             |
| Nov-23               | 7,684    | \$422,253           | \$369,419   | \$29,737    | \$399,156     | \$23,097            | 94.53%                      |
| Dec-23               | 7,729    | \$424,463           | \$286,564   | \$29,911    | \$316,475     |                     | 74.56%                      |
| Jan-24               | 7,980    | \$454,861           | \$294,721   | \$35,112    | \$329,833     |                     | 72.51%                      |
| Feb-24               | 7,984    | \$454,898           | \$441,363   | \$35,130    |               |                     | 104.75%                     |
| Mar-24               | 7,960    | \$499,820           | \$386,822   | \$35,024    | \$421,846     |                     |                             |
| Apr-24               | 7,976    | \$455,568           | \$363,852   | \$35,094    | \$398,947     | \$56,621            | 87.57%                      |
| May-24               | 7,998    | \$457,534           | \$466,839   | \$35,191    | \$502,030     |                     | 109.73%                     |
| 2021                 | 7,295    | \$4,771,036         | \$3,966,248 | \$338,780   | \$4,305,028   | \$466,008           | 90.23%                      |
| 2022                 | 7,276    | \$4,781,517         | \$3,782,588 | \$337,901   | \$4,120,490   | \$661,028           | 86.18%                      |
| 2023                 | 7,582    | \$4,979,025         | \$4,002,716 | \$352,127   | \$4,354,844   | \$624,181           | 87.46%                      |
| 2024 YTD             | 7,980    | \$2,322,682         | \$1,953,597 | \$175,551   | \$2,129,148   | \$193,533           | 91.67%                      |
| Current<br>12 Months | 7,775    | \$5,256,050         | \$4,290,000 | \$382,229   | \$4,672,229   | \$583,822           | 88.89%                      |

#### Data Sources: Delta Dental Financial Report Package, MyWorkplace

Note:

1. The above figures include all the divisions under the County of Fresno and County of Tulare.

2. The number of primary enrollees may change to include retroactive additions and/or deletions in eligibility.

3. Delta Admin Fee: Effective 1/1/2024 through 12/31/2024 the Dental PPO ASO fee is \$4.40