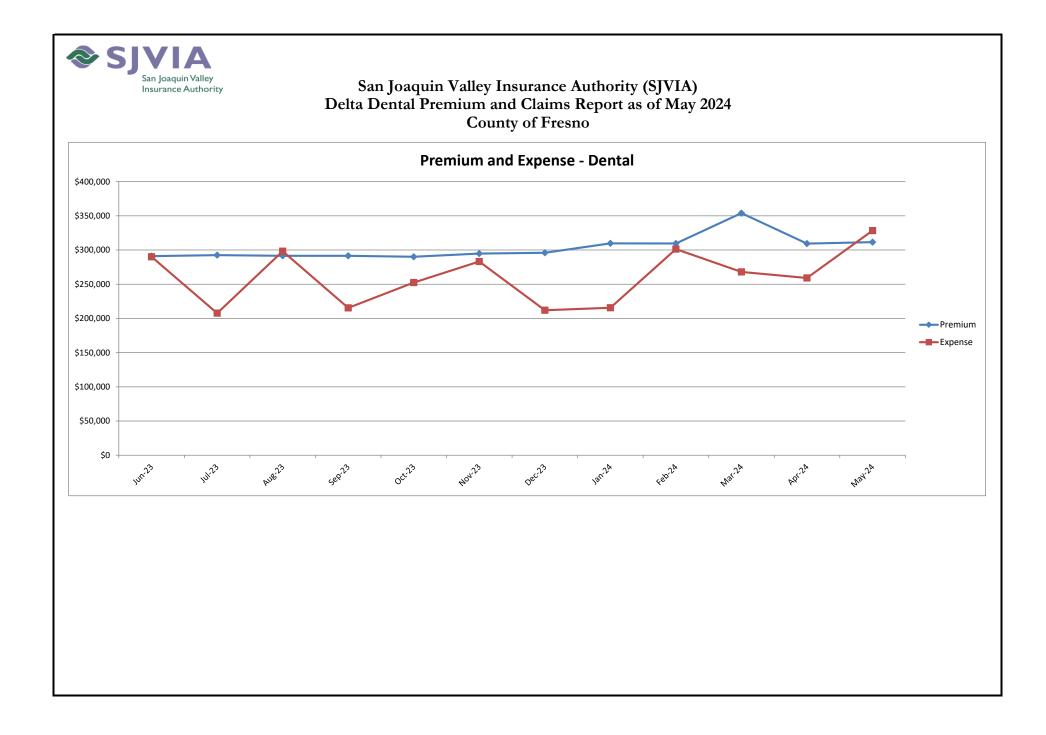

## San Joaquin Valley Insurance Authority (SJVIA) Delta Dental Premium and Claims Report as of May 2024 County of Fresno

| MONTH-YEAR           | ENROLLED | FUNDING/<br>PREMIUM | PAID CLAIMS | DELTA ADMIN | TOTAL EXPENSE | SURPLUS / (DEFICIT) | TOTAL EXPENSE<br>LOSS RATIO |
|----------------------|----------|---------------------|-------------|-------------|---------------|---------------------|-----------------------------|
| Jun-22               | 4,611    | \$278,151           | \$255,946   | \$17,845    | \$273,791     | \$4,360             | 98.43%                      |
| Jul-22               | 4,603    | \$277,581           | \$193,741   | \$17,814    | \$211,555     | \$66,026            | 76.21%                      |
| Aug-22               | 4,601    | \$277,653           | \$206,848   | \$17,806    | \$224,654     | \$52,999            | 80.91%                      |
| Sep-22               | 4,612    | \$278,055           | \$245,891   | \$17,848    | \$263,739     | \$14,316            | 94.85%                      |
| Oct-22               | 4,615    | \$277,537           | \$190,459   | \$17,860    | \$208,320     | \$69,218            | 75.06%                      |
| Nov-22               | 4,612    | \$277,816           | \$192,713   | \$17,848    | \$210,562     | \$67,254            | 75.79%                      |
| Dec-22               | 4,734    | \$286,089           | \$224,117   | \$18,321    | \$242,438     |                     | 84.74%                      |
| Jan-23               | 4,718    | \$285,189           | \$202,249   | \$18,259    | \$220,508     |                     | 77.32%                      |
| Feb-23               | 4,746    | \$267,461           | \$221,324   | \$18,367    | \$239,691     | \$27,770            | 89.62%                      |
| Mar-23               | 4,786    | \$289,084           | \$265,604   | \$18,522    | \$284,126     | \$4,958             | 98.28%                      |
| Apr-23               | 4,801    | \$289,801           | \$233,464   | \$18,580    | \$252,044     | \$37,758            | 86.97%                      |
| May-23               | 4,794    | \$289,355           | \$222,295   | \$18,553    | \$240,848     |                     | 83.24%                      |
| Jun-23               | 4,826    | \$291,083           | \$271,392   | \$18,677    | \$290,068     |                     | 99.65%                      |
| Jul-23               | 4,851    | \$292,446           | \$188,823   | \$18,773    | \$207,597     | \$84,850            | 70.99%                      |
| Aug-23               | 4,834    | \$291,573           | \$279,538   | \$18,708    | \$298,246     |                     | 102.29%                     |
| Sep-23               | 4,834    | \$291,489           | \$196,615   | \$18,708    | \$215,323     |                     | 73.87%                      |
| Oct-23               | 4,819    | \$290,112           | \$233,684   | \$18,650    | \$252,333     |                     | 86.98%                      |
| Nov-23               | 4,893    | \$294,711           | \$264,271   | \$18,936    | \$283,207     | \$11,504            | 96.10%                      |
| Dec-23               | 4,914    | \$295,849           | \$192,877   | \$19,017    | \$211,895     |                     | 71.62%                      |
| Jan-24               | 5,095    | \$309,716           | \$193,048   | \$22,418    | \$215,466     |                     | 69.57%                      |
| Feb-24               | 5,091    | \$309,496           | \$278,882   | \$22,400    | \$301,283     |                     | 97.35%                      |
| Mar-24               | 5,062    | \$353,918           | \$245,645   | \$22,273    | \$267,918     |                     | 75.70%                      |
| Apr-24               | 5,077    | \$309,394           | \$236,683   | \$22,339    | \$259,022     | \$50,371            | 83.72%                      |
| May-24               | 5,100    | \$311,408           | \$305,964   | \$22,440    | \$328,404     | -\$16,996           | 105.46%                     |
| 2021                 | 4,680    | \$3,413,756         | \$2,800,017 | \$217,324   | \$3,017,340   | \$396,416           | 88.39%                      |
| 2022                 | 4,628    | \$3,350,615         | \$2,638,106 | \$214,928   | \$2,853,034   | \$497,581           | 85.15%                      |
| 2023                 | 4,818    | \$3,468,153         | \$2,772,137 | \$223,748   | \$2,995,885   | \$472,269           | 86.38%                      |
| 2024 YTD             | 5,085    | \$1,593,932         | \$1,260,222 | \$111,870   | \$1,372,092   | \$221,840           | 86.08%                      |
| Current<br>12 Months | 4,950    | \$3,641,195         | \$2,887,422 | \$243,338   | \$3,130,760   | \$510,435           | 85.98%                      |

#### Data Sources: Delta Dental Financial Report Package, MyWorkplace

Note:

1. The number of primary enrollees may change to include retroactive additions and/or deletions in eligibility.

2. Delta Admin Fee: Effective 1/1/2024 through 12/31/2024 the Dental PPO ASO fee is \$4.40