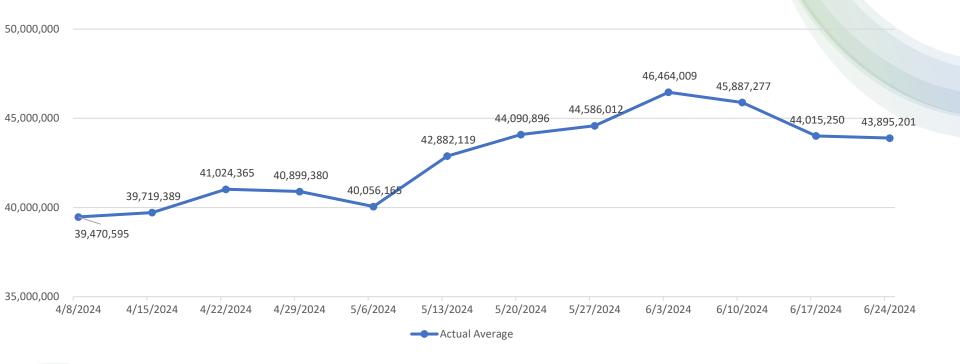

## **Weekly Cash Average**

**\$42,733,080** 

High: \$46,464,009

Low: \$39,470,595

Weekly Average Anthem Claim: \$1,138,049