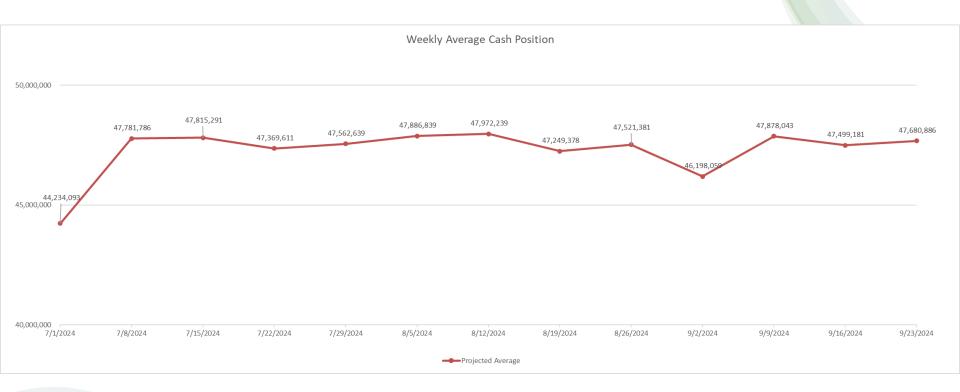

## Weekly Average Cash Position

## **Projected Weekly Cash Average**

**\$47,280,725** 

| SJVIA Reserves, Liabilities & Cash Balance |    |            |
|--------------------------------------------|----|------------|
| Cash Balance as of 07/01/2024              | \$ | 46,683,075 |
| Minus: IBNR                                |    | 10,363,820 |
|                                            |    |            |
| Excess/(Deficit) of Cash                   |    | 36,319,255 |
| Minus: 3-Month Stabilization               |    | 20,741,256 |
|                                            |    |            |
| Excess/(Deficit) of Cash                   |    | 15,577,999 |
| Minus: Gallagher Settlement                |    | 7,000,000  |
|                                            |    |            |
| Total Excess/(Deficit) of Cash             |    | 8,577,999  |