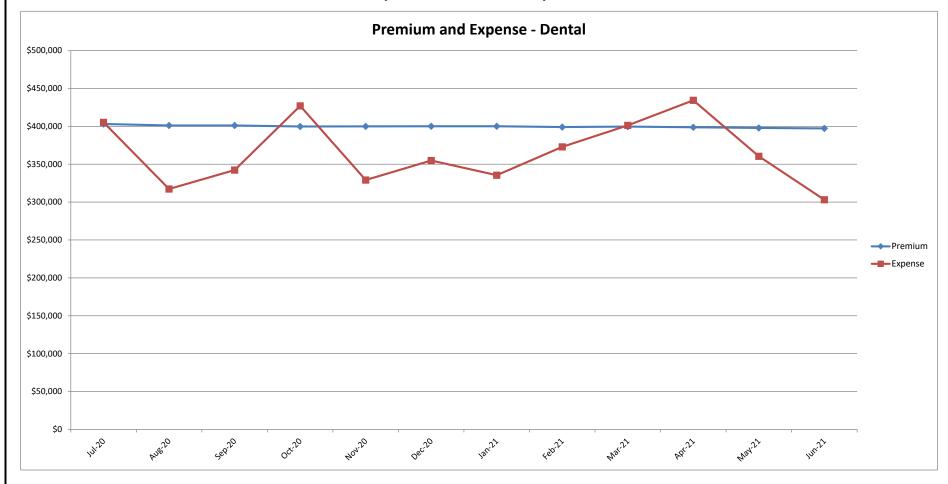

### San Joaquin Valley Insurance Authority (SJVIA) Delta Dental Premium and Claims Report as of June 2021 County of Fresno and County of Tulare

|                      |          | FUNDING/    |             |             |               |                     | TOTAL EXPENSE |
|----------------------|----------|-------------|-------------|-------------|---------------|---------------------|---------------|
| MONTH-YEAR           | ENROLLED | PREMIUM     | PAID CLAIMS | DELTA ADMIN | TOTAL EXPENSE | SURPLUS / (DEFICIT) | LOSS RATIO    |
| Jul-19               | 7,061    | \$384,202   | \$284,717   | \$27,326    | \$312,043     | \$72,159            | 81.22%        |
| Aug-19               | 7,077    | \$384,829   | \$378,664   | \$27,388    | \$406,052     | -\$21,223           | 105.51%       |
| Sep-19               | 7,053    | \$383,193   | \$290,558   | \$27,295    | \$317,853     | \$65,340            | 82.95%        |
| Oct-19               | 7,069    | \$384,317   | \$387,679   | \$27,357    | \$415,036     | -\$30,719           | 107.99%       |
| Nov-19               | 7,059    | \$384,005   | \$281,440   | \$27,318    | \$308,759     | \$75,247            | 80.40%        |
| Dec-19               | 7,079    | \$397,535   | \$245,415   | \$27,396    | \$272,810     | \$124,725           | 68.63%        |
| Jan-20               | 7,300    | \$401,910   | \$365,829   | \$28,251    | \$394,080     | \$7,830             | 98.05%        |
| Feb-20               | 7,284    | \$401,235   | \$374,648   | \$28,189    | \$402,837     | -\$1,603            | 100.40%       |
| Mar-20               | 7,308    | \$402,164   | \$301,949   | \$28,282    | \$330,231     | \$71,933            | 82.11%        |
| Apr-20               | 7,288    | \$400,881   | \$127,803   | \$28,205    | \$156,007     | \$244,874           | 38.92%        |
| May-20               | 7,310    | \$402,682   | \$122,396   | \$28,290    | \$150,686     |                     | 37.42%        |
| Jun-20               | 7,354    | \$404,481   | \$258,916   | \$28,460    | \$287,376     | \$117,105           | 71.05%        |
| Jul-20               | 7,328    | \$403,096   | \$376,903   | \$28,359    | \$405,262     | -\$2,167            | 100.54%       |
| Aug-20               | 7,293    | \$401,160   | \$289,047   | \$28,224    | \$317,271     | \$83,889            | 79.09%        |
| Sep-20               | 7,282    | \$401,156   | \$314,123   | \$28,181    | \$342,304     | \$58,852            | 85.33%        |
| Oct-20               | 7,256    | \$399,834   | \$398,963   | \$28,081    | \$427,044     | -\$27,210           | 106.81%       |
| Nov-20               | 7,244    | \$399,874   | \$301,164   | \$28,034    | \$329,199     | \$70,675            | 82.33%        |
| Dec-20               | 7,310    | \$400,109   | \$326,639   | \$28,290    | \$354,929     | \$45,180            | 88.71%        |
| Jan-21               | 7,327    | \$400,148   | \$307,101   | \$28,355    | \$335,457     | \$64,691            | 83.83%        |
| Feb-21               | 7,308    | \$399,007   | \$344,612   | \$28,282    | \$372,894     | \$26,113            | 93.46%        |
| Mar-21               | 7,316    | \$399,627   | \$372,906   | \$28,313    | \$401,219     | -\$1,592            | 100.40%       |
| Apr-21               | 7,308    | \$398,731   | \$406,024   | \$28,282    | \$434,306     | -\$35,574           | 108.92%       |
| May-21               | 7,300    | \$397,910   | \$332,284   | \$28,251    | \$360,535     | \$37,376            | 90.61%        |
| Jun-21               | 7,293    | \$397,242   | \$274,857   | \$28,224    | \$303,081     | \$94,161            | 76.30%        |
| 2018                 | 6,765    | \$4,317,219 | \$3,757,002 | \$393,374   | \$4,150,375   | \$166,843           | 96.14%        |
| 2019                 | 7,066    | \$4,609,557 | \$3,779,921 | \$327,104   | \$4,107,025   | \$502,533           | 89.10%        |
| 2020                 | 7,296    | \$4,818,580 | \$3,558,380 | \$338,846   | \$3,897,225   | \$921,355           | 80.88%        |
| 2021 YTD             | 7,309    | \$2,392,666 | \$2,037,783 | \$169,707   | \$2,207,491   | \$185,175           | 92.26%        |
| Current<br>12 Months | 7,297    | \$4,797,893 | \$4,044,622 | \$338,877   | \$4,383,499   | \$414,395           | 91.36%        |

#### Data Sources: Delta Dental Financial Report Package, Hourglass

Note:

- 1. The above figures include all the divisions under the County of Fresno and County of Tulare.
- 2. The number of primary enrollees may change to include retroactive additions and/or deletions in eligibility.
- 3. Delta Admin Fee: \$3.87 PEPM (2019); in Mar-Dec 2018, it was estimated at 9.11% of the monthly premium due to the change in Delta's reporting.
- 4. Effective 12/17/18, DPPO contracts changed to self-funded; DHMO remained fully insured (not included in this report).

# San Joaquin Valley Insurance Authority (SJVIA) Delta Dental Premium and Claims Report as of June 2021 County of Fresno and County of Tulare