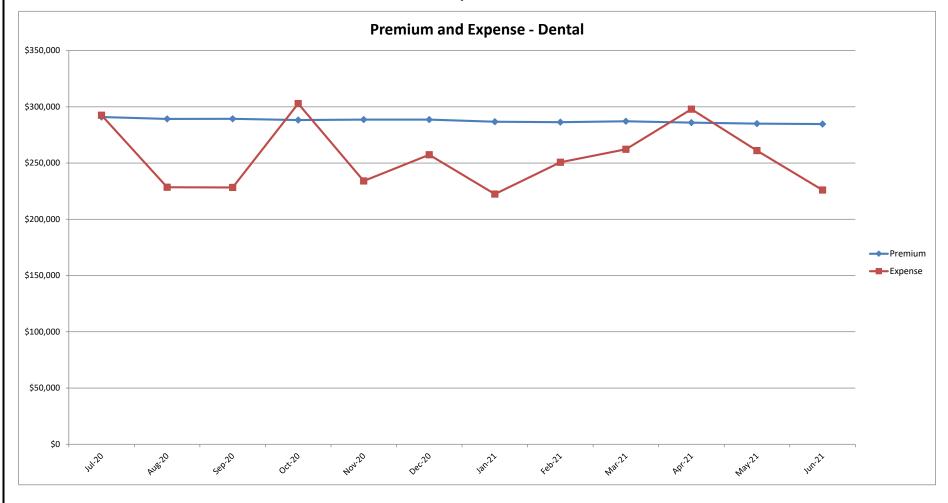

## San Joaquin Valley Insurance Authority (SJVIA) Delta Dental Premium and Claims Report as of June 2021 County of Fresno

|                      |          | FUNDING/    |             |             |               |                     | TOTAL EXPENSE |
|----------------------|----------|-------------|-------------|-------------|---------------|---------------------|---------------|
| MONTH-YEAR           | ENROLLED | PREMIUM     | PAID CLAIMS | DELTA ADMIN | TOTAL EXPENSE | SURPLUS / (DEFICIT) | LOSS RATIO    |
| Jul-19               | 4,488    | \$275,946   | \$217,515   | \$17,369    | \$234,884     | \$41,062            | 85.12%        |
| Aug-19               | 4,493    | \$276,211   | \$280,221   | \$17,388    | \$297,608     | -\$21,398           | 107.75%       |
| Sep-19               | 4,489    | \$275,549   | \$213,712   | \$17,372    | \$231,084     | \$44,465            | 83.86%        |
| Oct-19               | 4,503    | \$276,332   | \$281,950   | \$17,427    | \$299,377     | -\$23,045           | 108.34%       |
| Nov-19               | 4,494    | \$276,102   | \$217,419   | \$17,392    | \$234,811     | \$41,291            | 85.04%        |
| Dec-19               | 4,509    | \$289,344   | \$163,564   | \$17,450    | \$181,014     | \$108,330           | 62.56%        |
| Jan-20               | 4,705    | \$291,236   | \$251,375   | \$18,208    | \$269,583     | \$21,653            | 92.57%        |
| Feb-20               | 4,708    | \$291,352   | \$256,696   | \$18,220    | \$274,916     | \$16,436            | 94.36%        |
| Mar-20               | 4,709    | \$291,201   | \$207,255   | \$18,224    | \$225,479     | \$65,722            | 77.43%        |
| Apr-20               | 4,682    | \$289,481   | \$93,885    | \$18,119    | \$112,004     | \$177,477           | 38.69%        |
| May-20               | 4,706    | \$291,293   | \$92,062    | \$18,212    | \$110,274     |                     | 37.86%        |
| Jun-20               | 4,738    | \$292,590   | \$181,979   | \$18,336    | \$200,315     | \$92,276            | 68.46%        |
| Jul-20               | 4,710    | \$290,903   | \$274,253   | \$18,228    | \$292,481     | -\$1,578            | 100.54%       |
| Aug-20               | 4,682    | \$289,183   | \$210,375   | \$18,119    | \$228,494     | \$60,689            | 79.01%        |
| Sep-20               | 4,679    | \$289,285   | \$210,179   | \$18,108    | \$228,286     |                     | 78.91%        |
| Oct-20               | 4,660    | \$288,246   | \$284,800   | \$18,034    | \$302,834     | -\$14,589           | 105.06%       |
| Nov-20               | 4,655    | \$288,620   | \$216,020   | \$18,015    | \$234,035     |                     | 81.09%        |
| Dec-20               | 4,721    | \$288,608   | \$239,119   | \$18,270    | \$257,389     |                     | 89.18%        |
| Jan-21               | 4,702    | \$286,757   | \$204,198   | \$18,197    | \$222,395     | \$64,362            | 77.56%        |
| Feb-21               | 4,697    | \$286,360   | \$232,482   | \$18,177    | \$250,660     | \$35,700            | 87.53%        |
| Mar-21               | 4,711    | \$287,083   | \$244,039   | \$18,232    | \$262,270     |                     | 91.36%        |
| Apr-21               | 4,699    | \$285,969   | \$279,693   | \$18,185    | \$297,879     |                     | 104.16%       |
| May-21               | 4,686    | \$284,989   | \$242,930   | \$18,135    | \$261,065     |                     | 91.61%        |
| Jun-21               | 4,681    | \$284,648   | \$207,906   | \$18,115    | \$226,022     | \$58,626            | 79.40%        |
| 2018                 | 4,238    | \$3,075,322 | \$2,671,656 | \$280,234   | \$2,951,890   | \$123,432           | 95.99%        |
| 2019                 | 4,468    | \$3,309,176 | \$2,720,697 | \$207,490   | \$2,928,187   | \$380,989           | 88.49%        |
| 2020                 | 4,696    | \$3,481,998 | \$2,517,998 | \$218,094   | \$2,736,092   | \$745,906           | 78.58%        |
| 2021 YTD             | 4,696    | \$1,715,805 | \$1,411,249 | \$109,041   | \$1,520,290   | \$195,515           | 88.61%        |
| Current<br>12 Months | 4,690    | \$3,450,650 | \$2,845,995 | \$217,815   | \$3,063,810   | \$386,840           | 88.79%        |

#### Data Sources: Delta Dental Financial Report Package, Hourglass

#### Note:

- 1. The number of primary enrollees may change to include retroactive additions and/or deletions in eligibility.
- 2. Delta Admin Fee: \$3.87 PEPM (2019); in Mar-Dec 2018, it was estimated at 9.11% of the monthly premium due to the change in Delta's reporting.
- 3. Effective 12/17/18, DPPO contracts changed to self-funded; DHMO remained fully insured (not included in this report).

## San Joaquin Valley Insurance Authority (SJVIA) Delta Dental Premium and Claims Report as of June 2021 County of Fresno