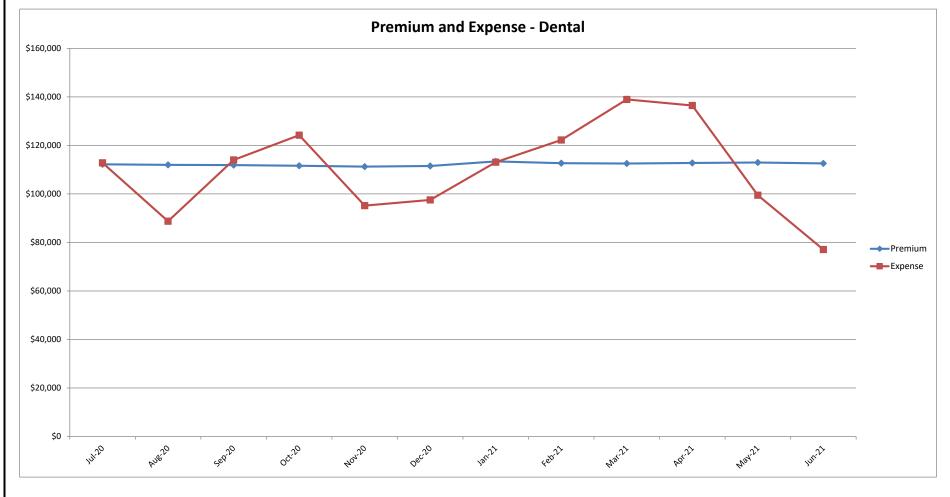

## San Joaquin Valley Insurance Authority (SJVIA) Delta Dental Premium and Claims Report as of June 2021 County of Tulare

| MONTH-YEAR           | ENROLLED | FUNDING/<br>PREMIUM | PAID CLAIMS | DELTA ADMIN | TOTAL EXPENSE | SURPLUS / (DEFICIT) | TOTAL EXPENSE<br>LOSS RATIO |
|----------------------|----------|---------------------|-------------|-------------|---------------|---------------------|-----------------------------|
| Jul-19               | 2,573    | \$108,256           | \$67,202    | \$9,958     | \$77,160      | \$31,096            |                             |
| Aug-19               | 2,584    | \$108,618           | \$98,444    | \$10,000    | \$108,444     | \$174               | 99.84%                      |
| Sep-19               | 2,564    | \$107,644           | \$76,846    | \$9,923     | \$86,769      |                     |                             |
| Oct-19               | 2,566    | \$107,986           | \$105,729   | \$9,930     | \$115,659     | -\$7,674            | 107.11%                     |
| Nov-19               | 2,565    | \$107,903           | \$64,021    | \$9,927     | \$73,948      | \$33,955            | 68.53%                      |
| Dec-19               | 2,570    | \$108,191           | \$81,851    | \$9,946     | \$91,796      | \$16,394            | 84.85%                      |
| Jan-20               | 2,595    | \$110,674           | \$114,454   | \$10,043    | \$124,497     | -\$13,823           | 112.49%                     |
| Feb-20               | 2,576    | \$109,883           | \$117,952   | \$9,969     | \$127,921     | -\$18,038           |                             |
| Mar-20               | 2,599    | \$110,963           | \$94,694    | \$10,058    | \$104,752     |                     |                             |
| Apr-20               | 2,606    | \$111,400           | \$33,918    | \$10,085    | \$44,003      |                     | 39.50%                      |
| May-20               | 2,604    | \$111,389           | \$30,334    | \$10,077    | \$40,412      |                     |                             |
| Jun-20               | 2,616    | \$111,891           | \$76,937    | \$10,124    | \$87,061      | \$24,830            |                             |
| Jul-20               | 2,618    | \$112,192           | \$102,649   | \$10,132    | \$112,781     | -\$589              |                             |
| Aug-20               | 2,611    | \$111,977           | \$78,672    | \$10,105    | \$88,776      |                     |                             |
| Sep-20               | 2,603    | \$111,871           | \$103,944   | \$10,074    | \$114,018     |                     |                             |
| Oct-20               | 2,596    | \$111,588           | \$114,163   | \$10,047    | \$124,209     |                     | 111.31%                     |
| Nov-20               | 2,589    | \$111,254           | \$85,144    | \$10,019    | \$95,163      |                     | 85.54%                      |
| Dec-20               | 2,589    | \$111,500           | \$87,521    | \$10,019    | \$97,540      |                     | 87.48%                      |
| Jan-21               | 2,625    | \$113,391           | \$102,903   | \$10,159    | \$113,062     |                     |                             |
| Feb-21               | 2,611    | \$112,647           | \$112,130   | \$10,105    | \$122,234     |                     | 108.51%                     |
| Mar-21               | 2,605    | \$112,545           | \$128,867   | \$10,081    | \$138,949     |                     |                             |
| Apr-21               | 2,609    | \$112,763           | \$126,330   | \$10,097    | \$136,427     | -\$23,664           | 120.99%                     |
| May-21               | 2,614    | \$112,921           | \$89,354    | \$10,116    | \$99,470      |                     |                             |
| Jun-21               | 2,612    | \$112,594           | \$66,950    | \$10,108    | \$77,059      |                     |                             |
| 2018                 | 2,527    | \$1,241,897         | \$1,085,346 | \$113,140   | \$1,198,485   |                     | 96.50%                      |
| 2019                 | 2,576    | \$1,300,381         | \$1,059,223 | \$119,614   | \$1,178,837   |                     |                             |
| 2020                 | 2,600    | \$1,336,582         | \$1,040,382 | \$120,752   | \$1,161,134   |                     |                             |
| 2021 YTD             | 2,613    | \$676,861           | \$626,534   | \$60,666    | \$687,201     | -\$10,339           | 101.53%                     |
| Current<br>12 Months | 2,607    | \$1,347,244         | \$1,198,627 | \$121,061   | \$1,319,689   | \$27,555            | 97.95%                      |

#### Data Sources: Delta Dental Financial Report Package, Hourglass

#### Note:

- 1. The number of primary enrollees may change to include retroactive additions and/or deletions in eligibility.
- 2. Delta Admin Fee: \$3.87 PEPM (2019); in Mar-Dec 2018, it was estimated at 9.11% of the monthly premium due to the change in Delta's reporting.
- 3. Effective 12/17/18, DPPO contracts changed to self-funded; DHMO remained fully insured (not included in this report).

### San Joaquin Valley Insurance Authority (SJVIA) Delta Dental Premium and Claims Report as of June 2021 County of Tulare