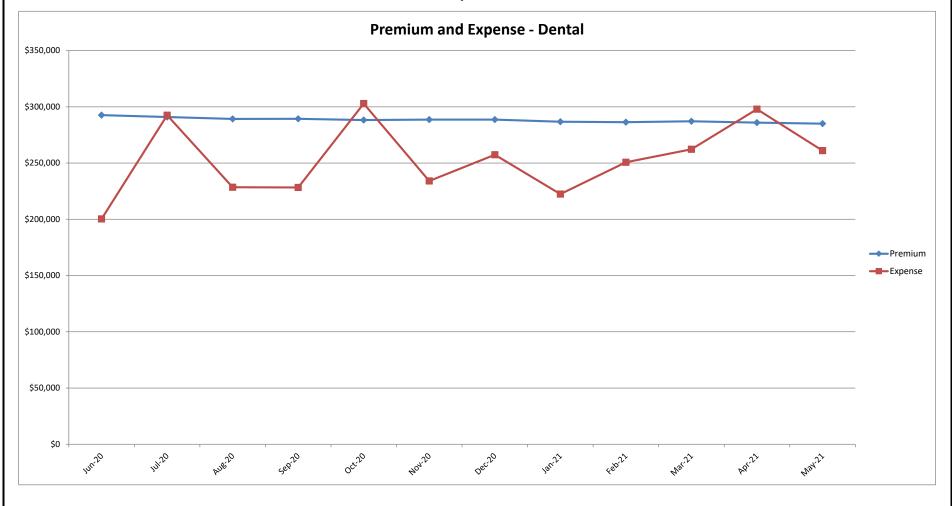

## San Joaquin Valley Insurance Authority (SJVIA) Delta Dental Premium and Claims Report as of May 2021 County of Fresno

| MONTH-YEAR           | ENROLLED | FUNDING/<br>PREMIUM | PAID CLAIMS | DELTA ADMIN | TOTAL EXPENSE | SURPLUS / (DEFICIT) | TOTAL EXPENSE<br>LOSS RATIO |
|----------------------|----------|---------------------|-------------|-------------|---------------|---------------------|-----------------------------|
| Jun-19               | 4,472    | \$275,187           | \$218,628   | \$17,307    | \$235,934     | \$39,253            | 85.74%                      |
| Jul-19               | 4,488    | \$275,946           | \$217,515   | \$17,369    | \$234,884     | \$41,062            | 85.12%                      |
| Aug-19               | 4,493    | \$276,211           | \$280,221   | \$17,388    | \$297,608     | -\$21,398           | 107.75%                     |
| Sep-19               | 4,489    | \$275,549           | \$213,712   | \$17,372    | \$231,084     | \$44,465            | 83.86%                      |
| Oct-19               | 4,503    | \$276,332           | \$281,950   | \$17,427    | \$299,377     | -\$23,045           | 108.34%                     |
| Nov-19               | 4,494    | \$276,102           | \$217,419   | \$17,392    | \$234,811     | \$41,291            | 85.04%                      |
| Dec-19               | 4,509    | \$289,344           | \$163,564   | \$17,450    | \$181,014     | \$108,330           |                             |
| Jan-20               | 4,705    | \$291,236           | \$251,375   | \$18,208    | \$269,583     | \$21,653            | 92.57%                      |
| Feb-20               | 4,708    | \$291,352           | \$256,696   | \$18,220    | \$274,916     | \$16,436            | 94.36%                      |
| Mar-20               | 4,709    | \$291,201           | \$207,255   | \$18,224    | \$225,479     | \$65,722            | 77.43%                      |
| Apr-20               | 4,682    | \$289,481           | \$93,885    | \$18,119    | \$112,004     | \$177,477           | 38.69%                      |
| May-20               | 4,706    | \$291,293           | \$92,062    | \$18,212    | \$110,274     | \$181,019           |                             |
| Jun-20               | 4,738    | \$292,590           | \$181,979   | \$18,336    | \$200,315     |                     |                             |
| Jul-20               | 4,710    | \$290,903           | \$274,253   | \$18,228    | \$292,481     | -\$1,578            |                             |
| Aug-20               | 4,682    | \$289,183           | \$210,375   | \$18,119    | \$228,494     | \$60,689            |                             |
| Sep-20               | 4,679    | \$289,285           | \$210,179   | \$18,108    | \$228,286     |                     |                             |
| Oct-20               | 4,660    | \$288,246           | \$284,800   | \$18,034    | \$302,834     | -\$14,589           |                             |
| Nov-20               | 4,655    | \$288,620           | \$216,020   | \$18,015    | \$234,035     | \$54,585            |                             |
| Dec-20               | 4,721    | \$288,608           | \$239,119   | \$18,270    | \$257,389     | \$31,219            |                             |
| Jan-21               | 4,702    | \$286,757           | \$204,198   |             | \$222,395     |                     |                             |
| Feb-21               | 4,697    | \$286,360           | \$232,482   | \$18,177    | \$250,660     | \$35,700            |                             |
| Mar-21               | 4,711    | \$287,083           | \$244,039   | \$18,232    | \$262,270     | \$24,812            |                             |
| Apr-21               | 4,699    | \$285,969           | \$279,693   | \$18,185    | \$297,879     | -\$11,910           |                             |
| May-21               | 4,686    | \$284,989           | \$242,930   | \$18,135    | \$261,065     |                     |                             |
| 2018                 | 4,238    | \$3,075,322         | \$2,671,656 | \$280,234   | \$2,951,890   | \$123,432           | 95.99%                      |
| 2019                 | 4,468    | \$3,309,176         | \$2,720,697 | \$207,490   | \$2,928,187   | \$380,989           | 88.49%                      |
| 2020                 | 4,696    | \$3,481,998         | \$2,517,998 | \$218,094   | \$2,736,092   | \$745,906           | 78.58%                      |
| 2021 YTD             | 4,699    | \$1,431,157         | \$1,203,343 | \$90,926    | \$1,294,268   | \$136,889           | 90.44%                      |
| Current<br>12 Months | 4,695    | \$3,458,593         | \$2,820,067 | \$218,036   | \$3,038,103   | \$420,489           | 87.84%                      |

### Data Sources: Delta Dental Financial Report Package, Hourglass

### Note:

- 1. The number of primary enrollees may change to include retroactive additions and/or deletions in eligibility.
- 2. Delta Admin Fee: \$3.87 PEPM (2019); in Mar-Dec 2018, it was estimated at 9.11% of the monthly premium due to the change in Delta's reporting.
- 3. Effective 12/17/18, DPPO contracts changed to self-funded; DHMO remained fully insured (not included in this report).

# San Joaquin Valley Insurance Authority (SJVIA) Delta Dental Premium and Claims Report as of May 2021 County of Fresno