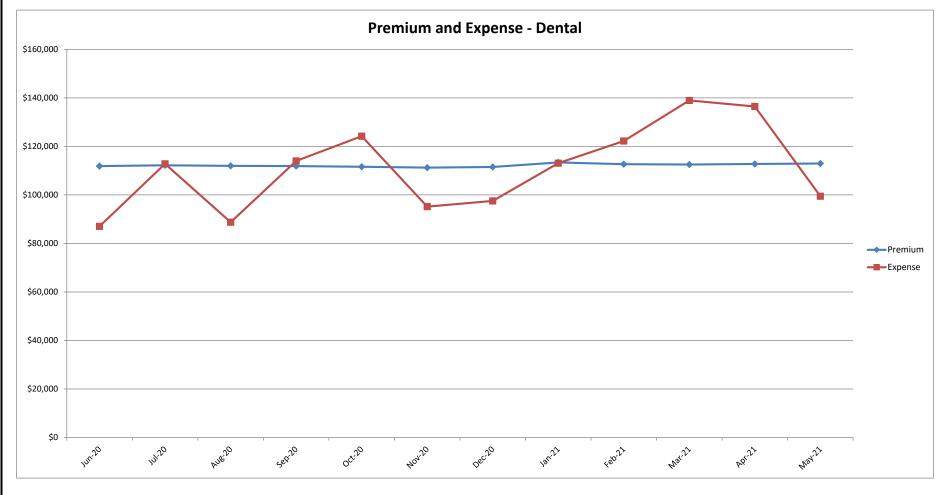

## San Joaquin Valley Insurance Authority (SJVIA) Delta Dental Premium and Claims Report as of May 2021 County of Tulare

| MONTH-YEAR           | ENROLLED | FUNDING/<br>PREMIUM | PAID CLAIMS | DELTA ADMIN | TOTAL EXPENSE | SURPLUS / (DEFICIT) | TOTAL EXPENSE<br>LOSS RATIO |
|----------------------|----------|---------------------|-------------|-------------|---------------|---------------------|-----------------------------|
| Jun-19               | 2,580    | \$108,586           | \$81,162    | \$9,985     | \$91,147      | \$17,439            | 83.94%                      |
| Jul-19               | 2,573    | \$108,256           | \$67,202    | \$9,958     | \$77,160      | \$31,096            | 71.28%                      |
| Aug-19               | 2,584    | \$108,618           | \$98,444    | \$10,000    | \$108,444     | \$174               | 99.84%                      |
| Sep-19               | 2,564    | \$107,644           | \$76,846    | \$9,923     | \$86,769      |                     | 80.61%                      |
| Oct-19               | 2,566    | \$107,986           | \$105,729   | \$9,930     | \$115,659     |                     | 107.11%                     |
| Nov-19               | 2,565    | \$107,903           | \$64,021    | \$9,927     | \$73,948      | \$33,955            | 68.53%                      |
| Dec-19               | 2,570    | \$108,191           | \$81,851    | \$9,946     | \$91,796      |                     | 84.85%                      |
| Jan-20               | 2,595    | \$110,674           | \$114,454   | \$10,043    | \$124,497     |                     | 112.49%                     |
| Feb-20               | 2,576    | \$109,883           | \$117,952   | \$9,969     | \$127,921     | -\$18,038           | 116.42%                     |
| Mar-20               | 2,599    | \$110,963           | \$94,694    | \$10,058    | \$104,752     | \$6,211             | 94.40%                      |
| Apr-20               | 2,606    | \$111,400           | \$33,918    | \$10,085    | \$44,003      |                     | 39.50%                      |
| May-20               | 2,604    | \$111,389           | \$30,334    | \$10,077    | \$40,412      |                     | 36.28%                      |
| Jun-20               | 2,616    | \$111,891           | \$76,937    | \$10,124    | \$87,061      | \$24,830            | 77.81%                      |
| Jul-20               | 2,618    | \$112,192           | \$102,649   | \$10,132    | \$112,781     | -\$589              | 100.52%                     |
| Aug-20               | 2,611    | \$111,977           | \$78,672    | \$10,105    | \$88,776      |                     | 79.28%                      |
| Sep-20               | 2,603    | \$111,871           | \$103,944   | \$10,074    | \$114,018     |                     | 101.92%                     |
| Oct-20               | 2,596    | \$111,588           | \$114,163   | \$10,047    | \$124,209     |                     | 111.31%                     |
| Nov-20               | 2,589    | \$111,254           | \$85,144    | \$10,019    | \$95,163      |                     | 85.54%                      |
| Dec-20               | 2,589    | \$111,500           | \$87,521    | \$10,019    | \$97,540      |                     | 87.48%                      |
| Jan-21               | 2,625    | \$113,391           | \$102,903   | \$10,159    | \$113,062     |                     | 99.71%                      |
| Feb-21               | 2,611    | \$112,647           | \$112,130   | \$10,105    | \$122,234     |                     | 108.51%                     |
| Mar-21               | 2,605    | \$112,545           | \$128,867   | \$10,081    | \$138,949     |                     | 123.46%                     |
| Apr-21               | 2,609    | \$112,763           | \$126,330   | \$10,097    | \$136,427     | -\$23,664           | 120.99%                     |
| May-21               | 2,614    | \$112,921           | \$89,354    | \$10,116    | \$99,470      | \$13,452            | 88.09%                      |
| 2018                 | 2,527    | \$1,241,897         | \$1,085,346 | \$113,140   | \$1,198,485   | . ,                 | 96.50%                      |
| 2019                 | 2,576    | \$1,300,381         | \$1,059,223 | \$119,614   | \$1,178,837   | \$121,544           | 90.65%                      |
| 2020                 | 2,600    | \$1,336,582         | \$1,040,382 | \$120,752   | \$1,161,134   | \$175,448           | 86.87%                      |
| 2021 YTD             | 2,613    | \$564,267           | \$559,584   | \$50,558    | \$610,142     | -\$45,875           | 108.13%                     |
| Current<br>12 Months | 2,607    | \$1,346,541         | \$1,208,614 | \$121,077   | \$1,329,691   | \$16,849            | 98.75%                      |

### Data Sources: Delta Dental Financial Report Package, Hourglass

### Note:

- 1. The number of primary enrollees may change to include retroactive additions and/or deletions in eligibility.
- 2. Delta Admin Fee: \$3.87 PEPM (2019); in Mar-Dec 2018, it was estimated at 9.11% of the monthly premium due to the change in Delta's reporting.
- 3. Effective 12/17/18, DPPO contracts changed to self-funded; DHMO remained fully insured (not included in this report).

# San Joaquin Valley Insurance Authority (SJVIA) Delta Dental Premium and Claims Report as of May 2021 County of Tulare