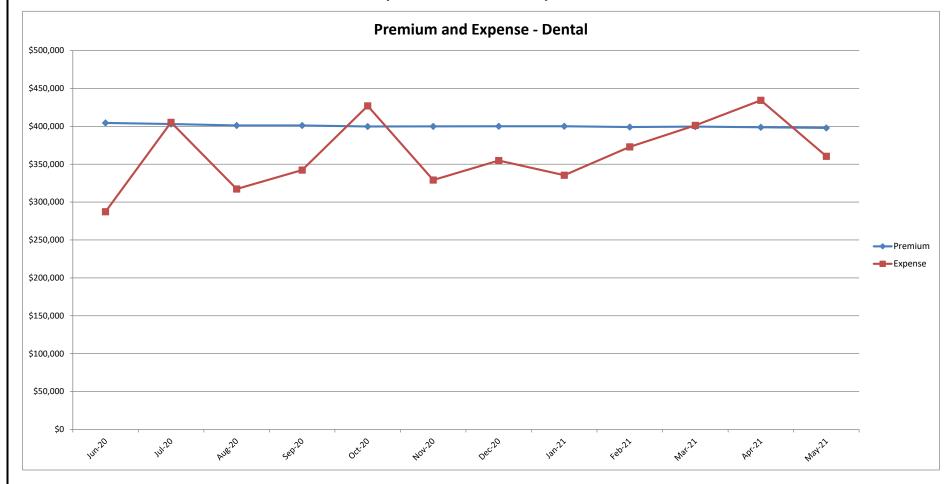

### San Joaquin Valley Insurance Authority (SJVIA) Delta Dental Premium and Claims Report as of May 2021 County of Fresno and County of Tulare

| MONTH-YEAR           | ENROLLED | FUNDING/<br>PREMIUM | PAID CLAIMS | DELTA ADMIN | TOTAL EXPENSE | SURPLUS / (DEFICIT) | TOTAL EXPENSE<br>LOSS RATIO |
|----------------------|----------|---------------------|-------------|-------------|---------------|---------------------|-----------------------------|
| Jun-19               | 7,052    | \$383,773           | \$299,790   | \$27,291    | \$327,081     | \$56,692            | 85.23%                      |
| Jul-19               | 7,061    | \$384,202           | \$284,717   | \$27,326    | \$312,043     | \$72,159            | 81.22%                      |
| Aug-19               | 7,077    | \$384,829           | \$378,664   | \$27,388    | \$406,052     | -\$21,223           | 105.51%                     |
| Sep-19               | 7,053    | \$383,193           | \$290,558   | \$27,295    | \$317,853     | \$65,340            | 82.95%                      |
| Oct-19               | 7,069    | \$384,317           | \$387,679   | \$27,357    | \$415,036     | -\$30,719           | 107.99%                     |
| Nov-19               | 7,059    | \$384,005           | \$281,440   | \$27,318    | \$308,759     | \$75,247            | 80.40%                      |
| Dec-19               | 7,079    | \$397,535           | \$245,415   |             | \$272,810     | \$124,725           | 68.63%                      |
| Jan-20               | 7,300    | \$401,910           | \$365,829   |             | \$394,080     | \$7,830             | 98.05%                      |
| Feb-20               | 7,284    | \$401,235           | \$374,648   | \$28,189    | \$402,837     | -\$1,603            | 100.40%                     |
| Mar-20               | 7,308    | \$402,164           | \$301,949   | \$28,282    | \$330,231     | \$71,933            | 82.11%                      |
| Apr-20               | 7,288    | \$400,881           | \$127,803   |             | \$156,007     | \$244,874           | 38.92%                      |
| May-20               | 7,310    | \$402,682           | \$122,396   | \$28,290    | \$150,686     | \$251,996           | 37.42%                      |
| Jun-20               | 7,354    | \$404,481           | \$258,916   | \$28,460    | \$287,376     | \$117,105           | 71.05%                      |
| Jul-20               | 7,328    | \$403,096           | \$376,903   |             | \$405,262     | -\$2,167            | 100.54%                     |
| Aug-20               | 7,293    | \$401,160           | \$289,047   | \$28,224    | \$317,271     | \$83,889            | 79.09%                      |
| Sep-20               | 7,282    | \$401,156           | \$314,123   | \$28,181    | \$342,304     | \$58,852            | 85.33%                      |
| Oct-20               | 7,256    | \$399,834           | \$398,963   | \$28,081    | \$427,044     | -\$27,210           | 106.81%                     |
| Nov-20               | 7,244    | \$399,874           | \$301,164   | \$28,034    | \$329,199     | \$70,675            | 82.33%                      |
| Dec-20               | 7,310    | \$400,109           | \$326,639   | \$28,290    | \$354,929     | \$45,180            | 88.71%                      |
| Jan-21               | 7,327    | \$400,148           | \$307,101   | \$28,355    | \$335,457     | \$64,691            | 83.83%                      |
| Feb-21               | 7,308    | \$399,007           | \$344,612   | \$28,282    | \$372,894     | \$26,113            | 93.46%                      |
| Mar-21               | 7,316    | \$399,627           | \$372,906   | \$28,313    | \$401,219     | -\$1,592            | 100.40%                     |
| Apr-21               | 7,308    | \$398,731           | \$406,024   | \$28,282    | \$434,306     | -\$35,574           | 108.92%                     |
| May-21               | 7,300    | \$397,910           | \$332,284   | \$28,251    | \$360,535     | \$37,376            | 90.61%                      |
| 2018                 | 6,765    | \$4,317,219         | \$3,757,002 | \$393,374   | \$4,150,375   | \$166,843           | 96.14%                      |
| 2019                 | 7,064    | \$4,609,557         | \$3,779,921 | \$327,104   | \$4,107,025   | \$502,533           | 89.10%                      |
| 2020                 | 7,296    | \$4,818,580         | \$3,558,380 | \$338,846   | \$3,897,225   | \$921,355           | 80.88%                      |
| 2021 YTD             | 7,312    | \$1,995,424         | \$1,762,927 | \$141,483   | \$1,904,410   | \$91,014            | 95.44%                      |
| Current<br>12 Months | 7,302    | \$4,805,133         | \$4,028,682 | \$339,113   | \$4,367,794   | \$437,339           | 90.90%                      |

### Data Sources: Delta Dental Financial Report Package, Hourglass

Note:

- 1. The above figures include all the divisions under the County of Fresno and County of Tulare.
- 2. The number of primary enrollees may change to include retroactive additions and/or deletions in eligibility.
- 3. Delta Admin Fee: \$3.87 PEPM (2019); in Mar-Dec 2018, it was estimated at 9.11% of the monthly premium due to the change in Delta's reporting.
- 4. Effective 12/17/18, DPPO contracts changed to self-funded; DHMO remained fully insured (not included in this report).

# San Joaquin Valley Insurance Authority (SJVIA) Delta Dental Premium and Claims Report as of May 2021 County of Fresno and County of Tulare