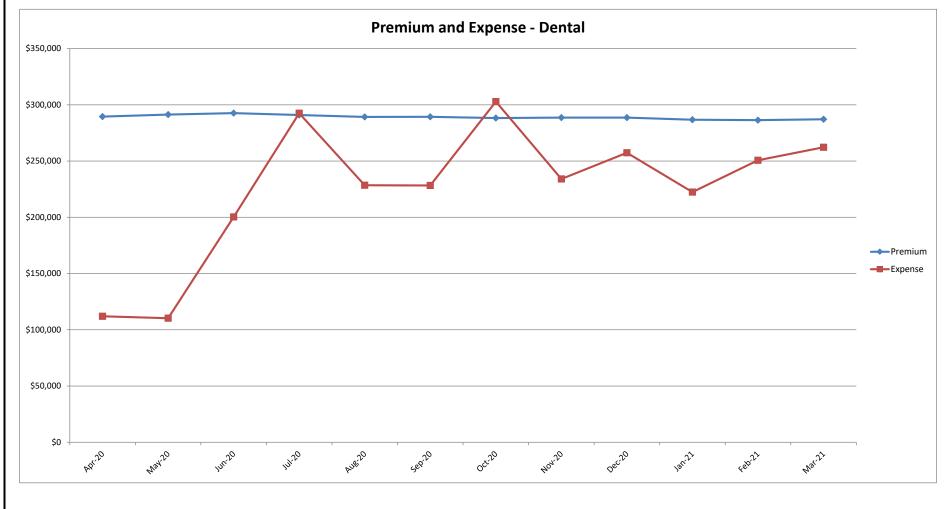

# San Joaquin Valley Insurance Authority (SJVIA) Delta Dental Premium and Claims Report as of March 2021 County of Fresno

| MONTH-YEAR           | ENROLLED | FUNDING/<br>PREMIUM | PAID CLAIMS | DELTA ADMIN | TOTAL EXPENSE | SURPLUS / (DEFICIT)                                                                                                                                                                                                                                                                                                                                                                                                                                                                                                                                                                                                                                                                                                                                                                                                                                                                                                                                                                                                                                                                                                                                                                                                                                                                                                                                                                                                                                                                                                                                                                                                                                                                                                                                                                                                                                                                                                                                                                                                                                                                                                            | TOTAL EXPENSE<br>LOSS RATIO |
|----------------------|----------|---------------------|-------------|-------------|---------------|--------------------------------------------------------------------------------------------------------------------------------------------------------------------------------------------------------------------------------------------------------------------------------------------------------------------------------------------------------------------------------------------------------------------------------------------------------------------------------------------------------------------------------------------------------------------------------------------------------------------------------------------------------------------------------------------------------------------------------------------------------------------------------------------------------------------------------------------------------------------------------------------------------------------------------------------------------------------------------------------------------------------------------------------------------------------------------------------------------------------------------------------------------------------------------------------------------------------------------------------------------------------------------------------------------------------------------------------------------------------------------------------------------------------------------------------------------------------------------------------------------------------------------------------------------------------------------------------------------------------------------------------------------------------------------------------------------------------------------------------------------------------------------------------------------------------------------------------------------------------------------------------------------------------------------------------------------------------------------------------------------------------------------------------------------------------------------------------------------------------------------|-----------------------------|
| Apr-19               | 4,428    | \$272,491           | \$223,239   | \$17,136    | \$240,375     | \$32,116                                                                                                                                                                                                                                                                                                                                                                                                                                                                                                                                                                                                                                                                                                                                                                                                                                                                                                                                                                                                                                                                                                                                                                                                                                                                                                                                                                                                                                                                                                                                                                                                                                                                                                                                                                                                                                                                                                                                                                                                                                                                                                                       |                             |
| May-19               | 4,450    | \$273,787           | \$254,802   | \$17,222    | \$272,023     |                                                                                                                                                                                                                                                                                                                                                                                                                                                                                                                                                                                                                                                                                                                                                                                                                                                                                                                                                                                                                                                                                                                                                                                                                                                                                                                                                                                                                                                                                                                                                                                                                                                                                                                                                                                                                                                                                                                                                                                                                                                                                                                                | 99.36%                      |
| Jun-19               | 4,472    | \$275,187           | \$218,628   | \$17,307    | \$235,934     |                                                                                                                                                                                                                                                                                                                                                                                                                                                                                                                                                                                                                                                                                                                                                                                                                                                                                                                                                                                                                                                                                                                                                                                                                                                                                                                                                                                                                                                                                                                                                                                                                                                                                                                                                                                                                                                                                                                                                                                                                                                                                                                                | 85.74%                      |
| Jul-19               | 4,488    | \$275,946           | \$217,515   | \$17,369    | \$234,884     | \$41,062                                                                                                                                                                                                                                                                                                                                                                                                                                                                                                                                                                                                                                                                                                                                                                                                                                                                                                                                                                                                                                                                                                                                                                                                                                                                                                                                                                                                                                                                                                                                                                                                                                                                                                                                                                                                                                                                                                                                                                                                                                                                                                                       | 85.12%                      |
| Aug-19               | 4,493    | \$276,211           | \$280,221   | \$17,388    | \$297,608     | -\$21,398                                                                                                                                                                                                                                                                                                                                                                                                                                                                                                                                                                                                                                                                                                                                                                                                                                                                                                                                                                                                                                                                                                                                                                                                                                                                                                                                                                                                                                                                                                                                                                                                                                                                                                                                                                                                                                                                                                                                                                                                                                                                                                                      | 107.75%                     |
| Sep-19               | 4,489    | \$275,549           | \$213,712   | \$17,372    | \$231,084     | \$44,465                                                                                                                                                                                                                                                                                                                                                                                                                                                                                                                                                                                                                                                                                                                                                                                                                                                                                                                                                                                                                                                                                                                                                                                                                                                                                                                                                                                                                                                                                                                                                                                                                                                                                                                                                                                                                                                                                                                                                                                                                                                                                                                       | 83.86%                      |
| Oct-19               | 4,503    | \$276,332           | \$281,950   | \$17,427    | \$299,377     | -\$23,045                                                                                                                                                                                                                                                                                                                                                                                                                                                                                                                                                                                                                                                                                                                                                                                                                                                                                                                                                                                                                                                                                                                                                                                                                                                                                                                                                                                                                                                                                                                                                                                                                                                                                                                                                                                                                                                                                                                                                                                                                                                                                                                      | 108.34%                     |
| Nov-19               | 4,494    | \$276,102           | \$217,419   | \$17,392    | \$234,811     | \$41,291                                                                                                                                                                                                                                                                                                                                                                                                                                                                                                                                                                                                                                                                                                                                                                                                                                                                                                                                                                                                                                                                                                                                                                                                                                                                                                                                                                                                                                                                                                                                                                                                                                                                                                                                                                                                                                                                                                                                                                                                                                                                                                                       | 85.04%                      |
| Dec-19               | 4,509    | \$289,344           | \$163,564   | \$17,450    | \$181,014     |                                                                                                                                                                                                                                                                                                                                                                                                                                                                                                                                                                                                                                                                                                                                                                                                                                                                                                                                                                                                                                                                                                                                                                                                                                                                                                                                                                                                                                                                                                                                                                                                                                                                                                                                                                                                                                                                                                                                                                                                                                                                                                                                | 62.56%                      |
| Jan-20               | 4,705    | \$291,236           | \$251,375   | \$18,208    | \$269,583     | \$21,653                                                                                                                                                                                                                                                                                                                                                                                                                                                                                                                                                                                                                                                                                                                                                                                                                                                                                                                                                                                                                                                                                                                                                                                                                                                                                                                                                                                                                                                                                                                                                                                                                                                                                                                                                                                                                                                                                                                                                                                                                                                                                                                       | 92.57%                      |
| Feb-20               | 4,708    | \$291,352           | \$256,696   | \$18,220    | \$274,916     | \$16,436                                                                                                                                                                                                                                                                                                                                                                                                                                                                                                                                                                                                                                                                                                                                                                                                                                                                                                                                                                                                                                                                                                                                                                                                                                                                                                                                                                                                                                                                                                                                                                                                                                                                                                                                                                                                                                                                                                                                                                                                                                                                                                                       | 94.36%                      |
| Mar-20               | 4,709    | \$291,201           | \$207,255   | \$18,224    | \$225,479     |                                                                                                                                                                                                                                                                                                                                                                                                                                                                                                                                                                                                                                                                                                                                                                                                                                                                                                                                                                                                                                                                                                                                                                                                                                                                                                                                                                                                                                                                                                                                                                                                                                                                                                                                                                                                                                                                                                                                                                                                                                                                                                                                | 77.43%                      |
| Apr-20               | 4,682    | \$289,481           | \$93,885    | \$18,119    | \$112,004     | \$177,477                                                                                                                                                                                                                                                                                                                                                                                                                                                                                                                                                                                                                                                                                                                                                                                                                                                                                                                                                                                                                                                                                                                                                                                                                                                                                                                                                                                                                                                                                                                                                                                                                                                                                                                                                                                                                                                                                                                                                                                                                                                                                                                      | 38.69%                      |
| May-20               | 4,706    | \$291,293           | \$92,062    | \$18,212    | \$110,274     | \$181,019                                                                                                                                                                                                                                                                                                                                                                                                                                                                                                                                                                                                                                                                                                                                                                                                                                                                                                                                                                                                                                                                                                                                                                                                                                                                                                                                                                                                                                                                                                                                                                                                                                                                                                                                                                                                                                                                                                                                                                                                                                                                                                                      | 37.86%                      |
| Jun-20               | 4,738    | \$292,590           | \$181,979   | \$18,336    | \$200,315     |                                                                                                                                                                                                                                                                                                                                                                                                                                                                                                                                                                                                                                                                                                                                                                                                                                                                                                                                                                                                                                                                                                                                                                                                                                                                                                                                                                                                                                                                                                                                                                                                                                                                                                                                                                                                                                                                                                                                                                                                                                                                                                                                | 68.46%                      |
| Jul-20               | 4,710    | \$290,903           | \$274,253   | \$18,228    | \$292,481     | -\$1,578                                                                                                                                                                                                                                                                                                                                                                                                                                                                                                                                                                                                                                                                                                                                                                                                                                                                                                                                                                                                                                                                                                                                                                                                                                                                                                                                                                                                                                                                                                                                                                                                                                                                                                                                                                                                                                                                                                                                                                                                                                                                                                                       |                             |
| Aug-20               | 4,682    | \$289,183           | \$210,375   | \$18,119    | \$228,494     |                                                                                                                                                                                                                                                                                                                                                                                                                                                                                                                                                                                                                                                                                                                                                                                                                                                                                                                                                                                                                                                                                                                                                                                                                                                                                                                                                                                                                                                                                                                                                                                                                                                                                                                                                                                                                                                                                                                                                                                                                                                                                                                                | 79.01%                      |
| Sep-20               | 4,679    | \$289,285           | \$210,179   | \$18,108    | \$228,286     |                                                                                                                                                                                                                                                                                                                                                                                                                                                                                                                                                                                                                                                                                                                                                                                                                                                                                                                                                                                                                                                                                                                                                                                                                                                                                                                                                                                                                                                                                                                                                                                                                                                                                                                                                                                                                                                                                                                                                                                                                                                                                                                                | 78.91%                      |
| Oct-20               | 4,660    | \$288,246           | \$284,800   | \$18,034    | \$302,834     | the state of the s | 105.06%                     |
| Nov-20               | 4,655    | \$288,620           | \$216,020   | \$18,015    | \$234,035     |                                                                                                                                                                                                                                                                                                                                                                                                                                                                                                                                                                                                                                                                                                                                                                                                                                                                                                                                                                                                                                                                                                                                                                                                                                                                                                                                                                                                                                                                                                                                                                                                                                                                                                                                                                                                                                                                                                                                                                                                                                                                                                                                | 81.09%                      |
| Dec-20               | 4,721    | \$288,608           | \$239,119   | \$18,270    | \$257,389     |                                                                                                                                                                                                                                                                                                                                                                                                                                                                                                                                                                                                                                                                                                                                                                                                                                                                                                                                                                                                                                                                                                                                                                                                                                                                                                                                                                                                                                                                                                                                                                                                                                                                                                                                                                                                                                                                                                                                                                                                                                                                                                                                | 89.18%                      |
| Jan-21               | 4,702    | \$286,757           | \$204,198   | \$18,197    | \$222,395     |                                                                                                                                                                                                                                                                                                                                                                                                                                                                                                                                                                                                                                                                                                                                                                                                                                                                                                                                                                                                                                                                                                                                                                                                                                                                                                                                                                                                                                                                                                                                                                                                                                                                                                                                                                                                                                                                                                                                                                                                                                                                                                                                | 77.56%                      |
| Feb-21               | 4,697    | \$286,360           | \$232,482   | \$18,177    | \$250,660     |                                                                                                                                                                                                                                                                                                                                                                                                                                                                                                                                                                                                                                                                                                                                                                                                                                                                                                                                                                                                                                                                                                                                                                                                                                                                                                                                                                                                                                                                                                                                                                                                                                                                                                                                                                                                                                                                                                                                                                                                                                                                                                                                | 87.53%                      |
| Mar-21               | 4,711    | \$287,083           | \$244,039   | \$18,232    | \$262,270     |                                                                                                                                                                                                                                                                                                                                                                                                                                                                                                                                                                                                                                                                                                                                                                                                                                                                                                                                                                                                                                                                                                                                                                                                                                                                                                                                                                                                                                                                                                                                                                                                                                                                                                                                                                                                                                                                                                                                                                                                                                                                                                                                | 91.36%                      |
| 2018                 | 4,238    | \$3,075,322         | \$2,671,656 | \$280,234   | \$2,951,890   |                                                                                                                                                                                                                                                                                                                                                                                                                                                                                                                                                                                                                                                                                                                                                                                                                                                                                                                                                                                                                                                                                                                                                                                                                                                                                                                                                                                                                                                                                                                                                                                                                                                                                                                                                                                                                                                                                                                                                                                                                                                                                                                                | 95.99%                      |
| 2019                 | 4,468    | \$3,309,176         | \$2,720,697 | \$207,490   | \$2,928,187   | \$380,989                                                                                                                                                                                                                                                                                                                                                                                                                                                                                                                                                                                                                                                                                                                                                                                                                                                                                                                                                                                                                                                                                                                                                                                                                                                                                                                                                                                                                                                                                                                                                                                                                                                                                                                                                                                                                                                                                                                                                                                                                                                                                                                      | 88.49%                      |
| 2020                 | 4,696    | \$3,481,998         | \$2,517,998 | \$218,094   | \$2,736,092   | \$745,906                                                                                                                                                                                                                                                                                                                                                                                                                                                                                                                                                                                                                                                                                                                                                                                                                                                                                                                                                                                                                                                                                                                                                                                                                                                                                                                                                                                                                                                                                                                                                                                                                                                                                                                                                                                                                                                                                                                                                                                                                                                                                                                      | 78.58%                      |
| 2021 YTD             | 4,703    | \$860,199           | \$680,719   | \$54,606    | \$735,325     | \$124,874                                                                                                                                                                                                                                                                                                                                                                                                                                                                                                                                                                                                                                                                                                                                                                                                                                                                                                                                                                                                                                                                                                                                                                                                                                                                                                                                                                                                                                                                                                                                                                                                                                                                                                                                                                                                                                                                                                                                                                                                                                                                                                                      | 85.48%                      |
| Current<br>12 Months | 4,695    | \$3,468,409         | \$2,483,391 | \$218,047   | \$2,701,438   | \$766,971                                                                                                                                                                                                                                                                                                                                                                                                                                                                                                                                                                                                                                                                                                                                                                                                                                                                                                                                                                                                                                                                                                                                                                                                                                                                                                                                                                                                                                                                                                                                                                                                                                                                                                                                                                                                                                                                                                                                                                                                                                                                                                                      | 77.89%                      |

### Data Sources: Delta Dental Financial Report Package, Hourglass

#### Note:

- 1. The number of primary enrollees may change to include retroactive additions and/or deletions in eligibility.
- 2. Delta Admin Fee: \$3.87 PEPM (2019); in Mar-Dec 2018, it was estimated at 9.11% of the monthly premium due to the change in Delta's reporting.
- 3. Effective 12/17/18, DPPO contracts changed to self-funded; DHMO remained fully insured (not included in this report).