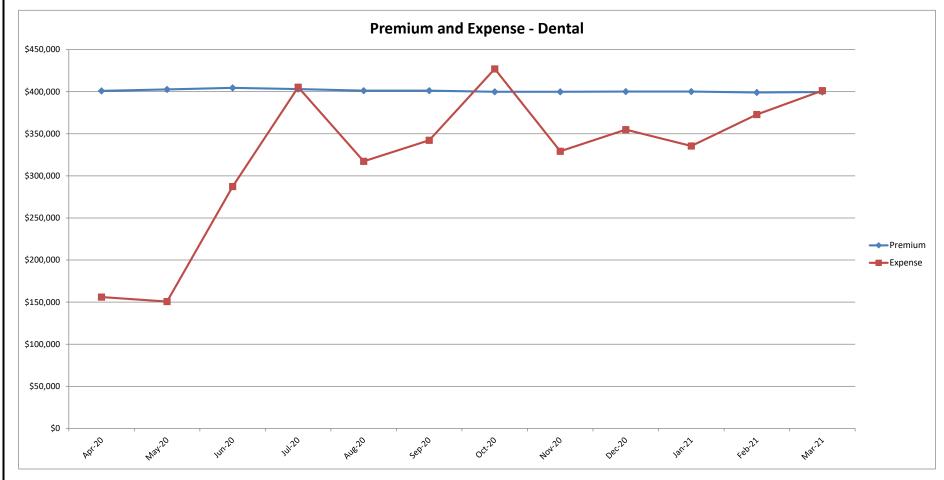

## San Joaquin Valley Insurance Authority (SJVIA) Delta Dental Premium and Claims Report as of March 2021 County of Fresno and County of Tulare

| MONTH-YEAR           | ENROLLED | FUNDING/<br>PREMIUM | PAID CLAIMS | DELTA ADMIN | TOTAL EXPENSE | SURPLUS / (DEFICIT) | TOTAL EXPENSE<br>LOSS RATIO |
|----------------------|----------|---------------------|-------------|-------------|---------------|---------------------|-----------------------------|
| Apr-19               | 7,019    | \$381,713           | \$326,743   | \$27,164    | \$353,906     | ' '                 | 92.72%                      |
| May-19               | 7,047    | \$383,281           | \$360,557   | \$27,272    | \$387,829     | -\$4,548            | 101.19%                     |
| Jun-19               | 7,052    | \$383,773           | \$299,790   |             | \$327,081     | \$56,692            | 85.23%                      |
| Jul-19               | 7,061    | \$384,202           | \$284,717   | \$27,326    | \$312,043     | \$72,159            | 81.22%                      |
| Aug-19               | 7,077    | \$384,829           | \$378,664   | \$27,388    | \$406,052     | -\$21,223           | 105.51%                     |
| Sep-19               | 7,053    | \$383,193           | \$290,558   | \$27,295    | \$317,853     | \$65,340            | 82.95%                      |
| Oct-19               | 7,069    | \$384,317           | \$387,679   |             | \$415,036     |                     | 107.99%                     |
| Nov-19               | 7,059    | \$384,005           | \$281,440   | \$27,318    | \$308,759     |                     | 80.40%                      |
| Dec-19               | 7,079    | \$397,535           | \$245,415   | \$27,396    | \$272,810     | \$124,725           | 68.63%                      |
| Jan-20               | 7,300    | \$401,910           | \$365,829   |             | \$394,080     |                     |                             |
| Feb-20               | 7,284    | \$401,235           | \$374,648   |             | \$402,837     | -\$1,603            | 100.40%                     |
| Mar-20               | 7,308    | \$402,164           | \$301,949   | \$28,282    | \$330,231     | \$71,933            | 82.11%                      |
| Apr-20               | 7,288    | \$400,881           | \$127,803   | \$28,205    | \$156,007     | \$244,874           | 38.92%                      |
| May-20               | 7,310    | \$402,682           | \$122,396   |             | \$150,686     | . ,                 | 37.42%                      |
| Jun-20               | 7,354    | \$404,481           | \$258,916   | \$28,460    | \$287,376     |                     | 71.05%                      |
| Jul-20               | 7,328    | \$403,096           | \$376,903   | \$28,359    | \$405,262     | -\$2,167            | 100.54%                     |
| Aug-20               | 7,293    | \$401,160           | \$289,047   | \$28,224    | \$317,271     | \$83,889            | 79.09%                      |
| Sep-20               | 7,282    | \$401,156           | \$314,123   | \$28,181    | \$342,304     | \$58,852            | 85.33%                      |
| Oct-20               | 7,256    | \$399,834           | \$398,963   | \$28,081    | \$427,044     | -\$27,210           |                             |
| Nov-20               | 7,244    | \$399,874           | \$301,164   | \$28,034    | \$329,199     | \$70,675            |                             |
| Dec-20               | 7,310    | \$400,109           | \$326,639   | \$28,290    | \$354,929     | \$45,180            | 88.71%                      |
| Jan-21               | 7,327    | \$400,148           | \$307,101   | \$28,355    | \$335,457     | \$64,691            | 83.83%                      |
| Feb-21               | 7,308    | \$399,007           | \$344,612   | \$28,282    | \$372,894     | \$26,113            | 93.46%                      |
| Mar-21               | 7,316    | \$399,627           | \$372,906   | \$28,313    | \$401,219     | -\$1,592            | 100.40%                     |
| 2018                 | 6,765    | \$4,317,219         | \$3,757,002 | \$393,374   | \$4,150,375   | \$166,843           | 96.14%                      |
| 2019                 | 7,057    | \$4,609,557         | \$3,779,921 | \$327,104   | \$4,107,025   | \$502,533           | 89.10%                      |
| 2020                 | 7,296    | \$4,818,580         | \$3,558,380 | \$338,846   | \$3,897,225   | \$921,355           | 80.88%                      |
| 2021 YTD             | 7,317    | \$1,198,782         | \$1,024,619 | \$84,950    | \$1,109,570   | \$89,213            | 92.56%                      |
| Current<br>12 Months | 7,301    | \$4,812,055         | \$3,540,573 | \$339,074   | \$3,879,647   | \$932,407           | 80.62%                      |

### Data Sources: Delta Dental Financial Report Package, Hourglass

Note:

- 1. The above figures include all the divisions under the County of Fresno and County of Tulare.
- 2. The number of primary enrollees may change to include retroactive additions and/or deletions in eligibility.
- 3. Delta Admin Fee: \$3.87 PEPM (2019); in Mar-Dec 2018, it was estimated at 9.11% of the monthly premium due to the change in Delta's reporting.
- 4. Effective 12/17/18, DPPO contracts changed to self-funded; DHMO remained fully insured (not included in this report).