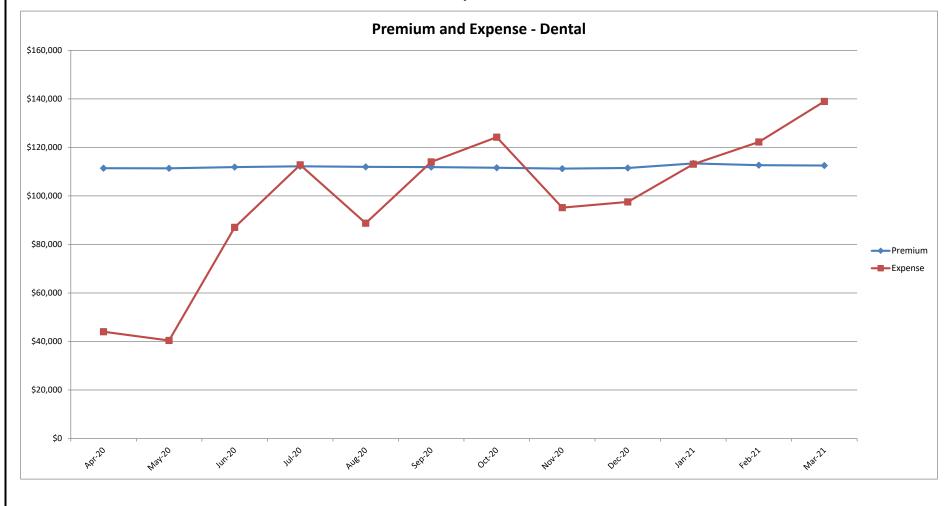

# San Joaquin Valley Insurance Authority (SJVIA) Delta Dental Premium and Claims Report as of March 2021 County of Tulare

| MONTH-YEAR           | ENROLLED | FUNDING/<br>PREMIUM | PAID CLAIMS | DELTA ADMIN | TOTAL EXPENSE | SURPLUS / (DEFICIT) | TOTAL EXPENSE<br>LOSS RATIO |
|----------------------|----------|---------------------|-------------|-------------|---------------|---------------------|-----------------------------|
| Apr-19               | 2,591    | \$109,222           | \$103,504   | \$10,027    | \$113,531     | -\$4,309            | 103.94%                     |
| May-19               | 2,597    | \$109,495           | \$105,756   | \$10,050    | \$115,806     | -\$6,311            | 105.76%                     |
| Jun-19               | 2,580    | \$108,586           | \$81,162    | \$9,985     | \$91,147      | \$17,439            | 83.94%                      |
| Jul-19               | 2,573    | \$108,256           | \$67,202    | \$9,958     | \$77,160      |                     | 71.28%                      |
| Aug-19               | 2,584    | \$108,618           | \$98,444    | \$10,000    | \$108,444     |                     | 99.84%                      |
| Sep-19               | 2,564    | \$107,644           | \$76,846    | \$9,923     | \$86,769      |                     | 80.61%                      |
| Oct-19               | 2,566    | \$107,986           | \$105,729   | \$9,930     | \$115,659     |                     | 107.11%                     |
| Nov-19               | 2,565    | \$107,903           | \$64,021    | \$9,927     | \$73,948      |                     | 68.53%                      |
| Dec-19               | 2,570    | \$108,191           | \$81,851    | \$9,946     | \$91,796      |                     | 84.85%                      |
| Jan-20               | 2,595    | \$110,674           | \$114,454   | \$10,043    | \$124,497     | -\$13,823           | 112.49%                     |
| Feb-20               | 2,576    | \$109,883           | \$117,952   | \$9,969     | \$127,921     | -\$18,038           | 116.42%                     |
| Mar-20               | 2,599    | \$110,963           | \$94,694    | \$10,058    | \$104,752     |                     | 94.40%                      |
| Apr-20               | 2,606    | \$111,400           | \$33,918    | \$10,085    | \$44,003      |                     | 39.50%                      |
| May-20               | 2,604    | \$111,389           | \$30,334    | \$10,077    | \$40,412      |                     | 36.28%                      |
| Jun-20               | 2,616    | \$111,891           | \$76,937    | \$10,124    | \$87,061      | \$24,830            | 77.81%                      |
| Jul-20               | 2,618    | \$112,192           | \$102,649   | \$10,132    | \$112,781     | -\$589              | 100.52%                     |
| Aug-20               | 2,611    | \$111,977           | \$78,672    | \$10,105    | \$88,776      |                     | 79.28%                      |
| Sep-20               | 2,603    | \$111,871           | \$103,944   | \$10,074    | \$114,018     |                     | 101.92%                     |
| Oct-20               | 2,596    | \$111,588           | \$114,163   | \$10,047    | \$124,209     |                     | 111.31%                     |
| Nov-20               | 2,589    | \$111,254           | \$85,144    | \$10,019    | \$95,163      |                     | 85.54%                      |
| Dec-20               | 2,589    | \$111,500           | \$87,521    | \$10,019    | \$97,540      |                     | 87.48%                      |
| Jan-21               | 2,625    | \$113,391           | \$102,903   | \$10,159    | \$113,062     |                     | 99.71%                      |
| Feb-21               | 2,611    | \$112,647           | \$112,130   | \$10,105    | \$122,234     |                     | 108.51%                     |
| Mar-21               | 2,605    | \$112,545           | \$128,867   | \$10,081    | \$138,949     |                     | 123.46%                     |
| 2018                 | 2,527    | \$1,241,897         | \$1,085,346 | \$113,140   | \$1,198,485   |                     | 96.50%                      |
| 2019                 | 2,576    | \$1,300,381         | \$1,059,223 | \$119,614   | \$1,178,837   | \$121,544           | 90.65%                      |
| 2020                 | 2,600    | \$1,336,582         | \$1,040,382 | \$120,752   | \$1,161,134   | \$175,448           | 86.87%                      |
| 2021 YTD             | 2,614    | \$338,583           | \$343,900   | \$30,345    | \$374,245     | -\$35,662           | 110.53%                     |
| Current<br>12 Months | 2,606    | \$1,343,646         | \$1,057,183 | \$121,027   | \$1,178,209   | \$165,436           | 87.69%                      |

### Data Sources: Delta Dental Financial Report Package, Hourglass

#### Note:

- 1. The number of primary enrollees may change to include retroactive additions and/or deletions in eligibility.
- 2. Delta Admin Fee: \$3.87 PEPM (2019); in Mar-Dec 2018, it was estimated at 9.11% of the monthly premium due to the change in Delta's reporting.
- 3. Effective 12/17/18, DPPO contracts changed to self-funded; DHMO remained fully insured (not included in this report).