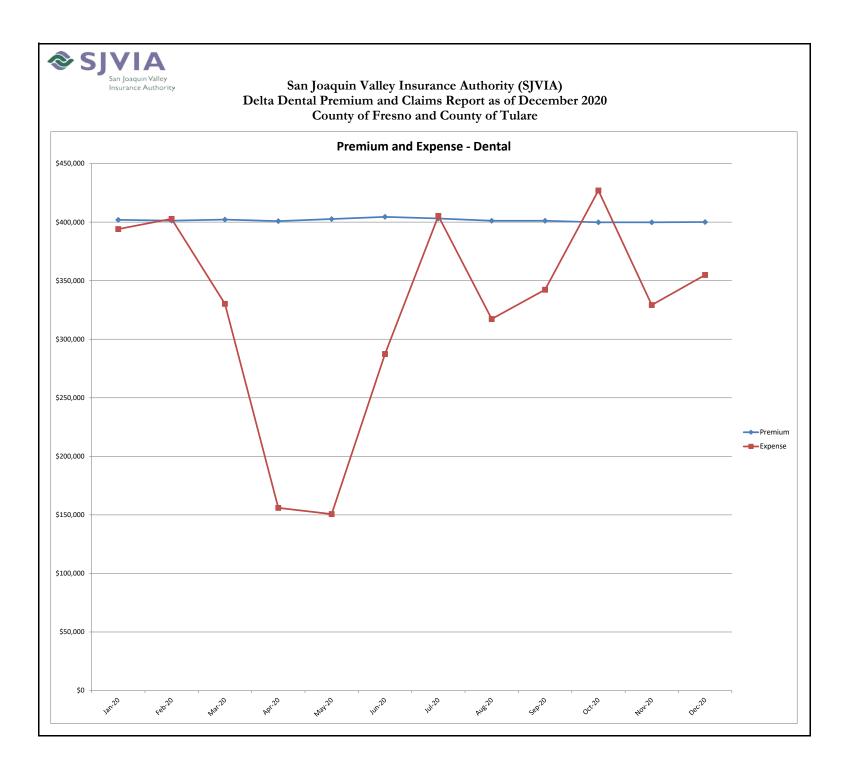

# San Joaquin Valley Insurance Authority (SJVIA) Delta Dental Premium and Claims Report as of December 2020 County of Fresno and County of Tulare

| MONTH-YEAR           | ENROLLED       | FUNDING/<br>Premium                     | PAID CLAIMS            | DELTA ADMIN          | TOTAL EXPENSE                           | SURPLUS / (DEFICIT)                 | TOTAL EXPENSE<br>LOSS RATIO |
|----------------------|----------------|-----------------------------------------|------------------------|----------------------|-----------------------------------------|-------------------------------------|-----------------------------|
| Jan-18               | 6,772          | \$362,752                               | \$358,669              | \$33,042             | \$391,712                               | -\$28,960                           | 107.98%                     |
| Feb-18               | 6,769          | \$359,841                               | \$319,592              | \$32,861             | \$352,453                               | \$7,388                             | 97.95%                      |
| Mar-18               | 6,764          | \$356,513                               | \$353,356              | \$32,478             | \$385,834                               | -\$29,321                           | 108.22%                     |
| Apr-18               | 6,759          | \$356,025                               | \$320,825              | \$32,434             | \$353,259                               | \$2,766                             | 99.22%                      |
| May-18               | 6,766          | \$352,400                               | \$326,445              | \$32,104             | \$358,548                               | -\$6,148                            | 101.74%                     |
| Jun-18               | 6,761          | \$355,588                               | \$279,559              | \$32,394             | \$311,953                               | \$43,635                            | 87.73%                      |
| Jul-18               | 6,765          | \$357,283                               | \$307,265              | \$32,549             | \$339,813                               | \$17,470                            | 95.11%                      |
| Aug-18               | 6,776          | \$359,745                               | \$314,402              | \$32,773             | \$347,174                               | \$12,571                            | 96.51%                      |
| Sep-18               | 6,760          | \$358,276                               | \$272,951              | \$32,639             | \$305,590                               | \$52,686                            | 85.29%                      |
| Oct-18               | 6,751          | \$359,337                               | \$321,522              | \$32,736             | \$354,258                               | \$5,080                             |                             |
| Nov-18               | 6,759          | \$358,262                               | \$284,658              | \$32,638             | \$317,296                               | \$40,967                            | 88.57%                      |
| Dec-18               | 6,776          | \$381,194                               | \$297,758              | \$34,727             | \$332,484                               | \$48,709                            | 87.22%                      |
| Jan-19               | 6,988          | \$380,200                               | \$283,394              | \$27,044             | \$310,437                               | \$69,763                            | 81.65%                      |
| Feb-19               | 7,008          | \$381,256                               | \$328,492              | \$27,121             | \$355,613                               | \$25,643                            | 93.27%                      |
| Mar-19               | 7,011          | \$381,252                               | \$312,472              | \$27,133             | \$339,605                               | \$41,648                            | 89.08%                      |
| Apr-19               | 7,019          | \$381,713                               | \$326,743              | \$27,164             | \$353,906                               | \$27,807                            | 92.72%                      |
| May-19               | 7,047          | \$383,281                               | \$360,557              | \$27,272             | \$387,829                               | -\$4,548                            | 101.19%                     |
| Jun-19               | 7,052          | \$383,773                               | \$299,790<br>\$294,747 | \$27,291             | \$327,081                               | \$56,692                            | 85.23%                      |
| Jul-19               | 7,061<br>7,077 | \$384,202                               | \$284,717              | \$27,326             | \$312,043                               | \$72,159                            | 81.22%<br>105.51%           |
| Aug-19               | 7,077          | \$384,829<br>\$383,193                  | \$378,664<br>\$290,558 | \$27,388             | \$406,052                               | - <mark>\$21,223</mark><br>\$65,340 | 82.95%                      |
| Sep-19               | 7,053          | \$383,193                               | \$290,558<br>\$387,679 | \$27,295<br>\$27,357 | \$317,853<br>\$415,036                  | -\$30,719                           | 82.95%<br>107.99%           |
| Oct-19<br>Nov-19     | 7,069          | \$384,317<br>\$384,005                  | \$387,679<br>\$281,440 | \$27,357<br>\$27,318 | \$308,759                               | \$75,247                            | 80.40%                      |
| Dec-19               | 7,059          | \$397,535                               | \$245,415              | \$27,316<br>\$27,396 | \$272,810                               | \$124,725                           | 68.63%                      |
| Jan-20               | 7,300          | \$401,910                               | \$365,829              | \$28,251             | \$394,080                               | \$7,830                             | 98.05%                      |
| Feb-20               | 7,284          | \$401,235                               | \$374,648              | \$28,189             | \$402,837                               | -\$1,603                            | 100.40%                     |
| Mar-20               | 7,308          | \$402,164                               | \$301,949              | \$28,282             | \$330,231                               | \$71,933                            | 82.11%                      |
| Apr-20               | 7,288          | \$400,881                               | \$127,803              | \$28,205             | \$156,007                               | \$244,874                           | 38.92%                      |
| May-20               | 7,310          | \$402,682                               | \$122,396              | \$28,290             | \$150,686                               | \$251,996                           | 37.42%                      |
| Jun-20               | 7,354          | \$404,481                               | \$258,916              | \$28,460             | \$287,376                               | \$117,105                           | 71.05%                      |
| Jul-20               | 7,328          | \$403,096                               | \$376,903              | \$28,359             | \$405,262                               | -\$2,167                            | 100.54%                     |
| Aug-20               | 7,293          | \$401,160                               | \$289,047              | \$28,224             | \$317,271                               | \$83,889                            | 79.09%                      |
| Sep-20               | 7,282          | \$401,156                               | \$314,123              | \$28,181             | \$342,304                               | \$58,852                            | 85.33%                      |
| Oct-20               | 7,256          | \$399,834                               | \$398,963              | \$28,081             | \$427,044                               | -\$27,210                           | 106.81%                     |
| Nov-20               | 7,244          | \$399,874                               | \$301,164              | \$28,034             | \$329,199                               | \$70,675                            | 82.33%                      |
| Dec-20               | 7,310          | \$400,109                               | \$326,639              | \$28,290             | \$354,929                               | \$45,180                            | 88.71%                      |
| 2015                 | 6,457          | \$4,496,865                             | \$3,763,409            | \$401,012            | \$4,164,420                             | \$332,444                           | 92.61%                      |
| 2016                 | 6,513          | \$4,352,090                             | \$3,781,762            | \$398,905            | \$4,180,667                             | \$171,423                           | 96.06%                      |
| 2017                 | 6,651          | \$4,366,446                             | \$3,718,565            | \$399,748            | \$4,118,313                             | \$248,133                           | 94.32%                      |
| 2018                 | 6,765          | \$4,317,219                             | \$3,757,002            | \$393,374            | \$4,150,375                             | \$166,843                           | 96.14%                      |
| 2019                 | 7,044          | \$4,609,557                             | \$3,779,921            | \$327,104            | \$4,107,025                             | \$502,533                           | 89.10%                      |
| 2020 YTD             | 7,296          | \$4,818,580                             | \$3,558,380            | \$338,846            | \$3,897,225                             | \$921,355                           | 80.88%                      |
| Current<br>12 Months | 7,296          | \$4,818,580                             | \$3,558,380            | \$338,846            | \$3,897,225                             | \$921,355                           | 80.88%                      |
| 12 Months            |                | ,,,,,,,,,,,,,,,,,,,,,,,,,,,,,,,,,,,,,,, | , ,                    | ,,,,,,,,             | , , , , , , , , , , , , , , , , , , , , | ,,                                  |                             |

### Data Sources: Delta Dental Financial Report Package, Hourglass

Vote:

<sup>1.</sup> The above figures include all the divisions under the County of Fresno and County of Tulare.

<sup>2.</sup> The number of primary enrollees may change to include retroactive additions and/or deletions in eligibility.

<sup>3.</sup> Delta Admin Fee: \$3.87 PEPM (2019); in Mar-Dec 2018, it was estimated at 9.11% of the monthly premium due to the change in Delta's reporting.

<sup>4.</sup> Effective 12/17/18, DPPO contracts changed to self-funded; DHMO remained fully insured (not included in this report).