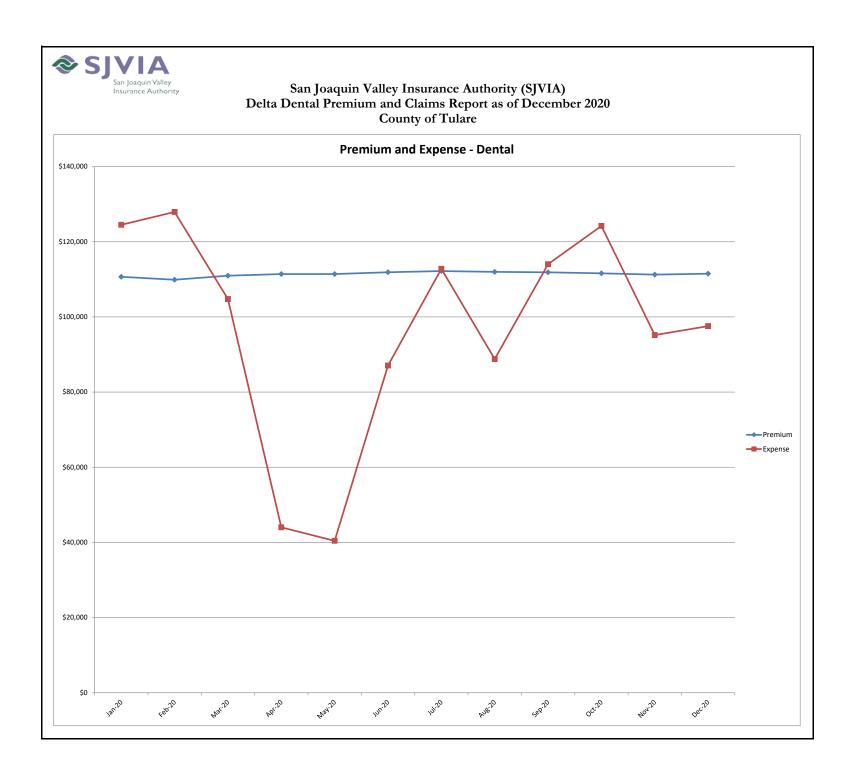

### San Joaquin Valley Insurance Authority (SJVIA) Delta Dental Premium and Claims Report as of December 2020 County of Tulare

| MONTH-YEAR       | ENROLLED       | FUNDING/<br>Premium    | PAID CLAIMS           | DELTA ADMIN         | TOTAL EXPENSE         | SURPLUS / (DEFICIT)  | TOTAL EXPENSE<br>LOSS RATIO |
|------------------|----------------|------------------------|-----------------------|---------------------|-----------------------|----------------------|-----------------------------|
| Jan-18           | 2,511          | \$104,434              | \$123,975             | \$9,507             | \$133,482             | -\$29,048            | 127.81%                     |
| Feb-18           | 2,520          | \$103,272              | \$94,068              | \$9,418             | \$103,487             | -\$214               | 100.21%                     |
| Mar-18           | 2,515          | \$103,233              | \$100,887             | \$9,405             | \$110,291             | -\$7,058             | 106.84%                     |
| Apr-18           | 2,521          | \$103,773              | \$101,085             | \$9,454             | \$110,539             | -\$6,766             | 106.52%                     |
| May-18           | 2,533          | \$103,905              | \$95,176              | \$9,466             | \$104,642             | -\$736               | 100.71%                     |
| Jun-18           | 2,528          | \$104,819              | \$81,378              | \$9,549             | \$90,927              | \$13,892             | 86.75%                      |
| Jul-18           | 2,523          | \$101,445              | \$78,636              | \$9,242             | \$87,878              | \$13,568             | 86.63%                      |
| Aug-18           | 2,534          | \$102,759              | \$87,932              | \$9,361             | \$97,293              | \$5,466              | 94.68%                      |
| Sep-18           | 2,518          | \$102,542              | \$76,065              | \$9,342             | \$85,406              | \$17,135             | 83.29%                      |
| Oct-18           | 2,532          | \$102,866              | \$83,126              | \$9,371             | \$92,497              | \$10,369             | 89.92%                      |
| Nov-18           | 2,542          | \$104,335              | \$82,744              | \$9,505             | \$92,249              | \$12,086             | 88.42%                      |
| Dec-18           | 2,545          | \$104,511              | \$80,274              | \$9,521             | \$89,795              | \$14,716             | 85.92%                      |
| Jan-19           | 2,570          | \$108,050              | \$82,415              | \$9,946             | \$92,361              | \$15,689             | 85.48%                      |
| Feb-19           | 2,564          | \$107,751              | \$100,349             | \$9,923             | \$110,271             | -\$2,520             | 102.34%                     |
| Mar-19           | 2,584          | \$108,680              | \$91,946              | \$10,000            | \$101,946             | \$6,734              | 93.80%                      |
| Apr-19           | 2,591          | \$109,222              | \$103,504             | \$10,027            | \$113,531             | -\$4,309             | 103.94%                     |
| May-19           | 2,597          | \$109,495              | \$105,756             | \$10,050            | \$115,806             | -\$6,311             | 105.76%                     |
| Jun-19           | 2,580          | \$108,586              | \$81,162              | \$9,985             | \$91,147              | \$17,439             | 83.94%                      |
| Jul-19           | 2,573          | \$108,256              | \$67,202<br>\$00,444  | \$9,958             | \$77,160              | \$31,096             | 71.28%<br>99.84%            |
| Aug-19           | 2,584<br>2,564 | \$108,618<br>\$107,644 | \$98,444<br>\$76,846  | \$10,000<br>\$9,923 | \$108,444<br>\$86,769 | \$174<br>\$20,875    | 99.84%<br>80.61%            |
| Sep-19<br>Oct-19 | 2,566          | \$107,644<br>\$107,986 | \$76,846<br>\$105,729 | \$9,923             | \$86,769<br>\$115,659 | \$20,875<br>-\$7,674 | 107.11%                     |
| Nov-19           | 2,565          | \$107,900              | \$64,021              | \$9,930             | \$73,948              | \$33,955             | 68.53%                      |
| Dec-19           | 2,505          | \$107,903              | \$81,851              | \$9,927<br>\$9,946  | \$73,946<br>\$91,796  | \$16,394             | 84.85%                      |
| Jan-20           | 2,595          | \$110,674              | \$114,454             | \$10,043            | \$124,497             | -\$13,823            | 112.49%                     |
| Feb-20           | 2,576          | \$109,883              | \$117,952             | \$9,969             | \$127,921             | -\$18,038            | 116.42%                     |
| Mar-20           | 2,599          | \$110,963              | \$94,694              | \$10,058            | \$104,752             | \$6,211              | 94.40%                      |
| Apr-20           | 2,606          | \$111,400              | \$33,918              | \$10,085            | \$44,003              | \$67,397             | 39.50%                      |
| May-20           | 2,604          | \$111,389              | \$30,334              | \$10,077            | \$40,412              | \$70,977             | 36.28%                      |
| Jun-20           | 2,616          | \$111,891              | \$76,937              | \$10,124            | \$87,061              | \$24,830             | 77.81%                      |
| Jul-20           | 2,618          | \$112,192              | \$102,649             | \$10,132            | \$112,781             | -\$589               | 100.52%                     |
| Aug-20           | 2,611          | \$111,977              | \$78,672              | \$10,105            | \$88,776              | \$23,200             | 79.28%                      |
| Sep-20           | 2,603          | \$111,871              | \$103,944             | \$10,074            | \$114,018             | -\$2,147             | 101.92%                     |
| Oct-20           | 2,596          | \$111,588              | \$114,163             | \$10,047            | \$124,209             | -\$12,621            | 111.31%                     |
| Nov-20           | 2,589          | \$111,254              | \$85,144              | \$10,019            | \$95,163              | \$16,091             | 85.54%                      |
| Dec-20           | 2,589          | \$111,500              | \$87,521              | \$10,019            | \$97,540              | \$13,961             | 87.48%                      |
| 2015             | 2,431          | \$1,305,746            | \$1,093,899           | \$116,302           | \$1,210,201           | \$95,545             | 92.68%                      |
| 2016             | 2,440          | \$1,242,358            | \$1,101,721           | \$113,923           | \$1,215,644           | \$26,714             | 97.85%                      |
| 2017             | 2,491          | \$1,253,284            | \$1,104,141           | \$114,928           | \$1,219,069           | \$34,215             | 97.27%                      |
| 2018             | 2,527          | \$1,241,897            | \$1,085,346           | \$113,140           | \$1,198,485           | \$43,411             | 96.50%                      |
| 2019             | 2,576          | \$1,300,381            | \$1,059,223           | \$119,614           | \$1,178,837           | \$121,544            | 90.65%                      |
| 2020 YTD         | 2,600          | \$1,336,582            | \$1,040,382           | \$120,752           | \$1,161,134           | \$175,448            | 86.87%                      |
| Current          | 2,600          | \$1,336,582            | \$1,040,382           | \$120,752           | \$1,161,134           | \$175,448            | 86.87%                      |
| 12 Months        |                | <b>V.,000,00</b> 2     | <b>V</b> 1,010,002    | <b>, 120</b> ,102   | V.,,10-1              | 7110,110             |                             |

Data Sources: Delta Dental Financial Report Package, Hourglass

#### Note

<sup>1.</sup> The number of primary enrollees may change to include retroactive additions and/or deletions in eligibility.

<sup>2.</sup> Delta Admin Fee: \$3.87 PEPM (2019); in Mar-Dec 2018, it was estimated at 9.11% of the monthly premium due to the change in Delta's reporting.

<sup>3.</sup> Effective 12/17/18, DPPO contracts changed to self-funded; DHMO remained fully insured (not included in this report).