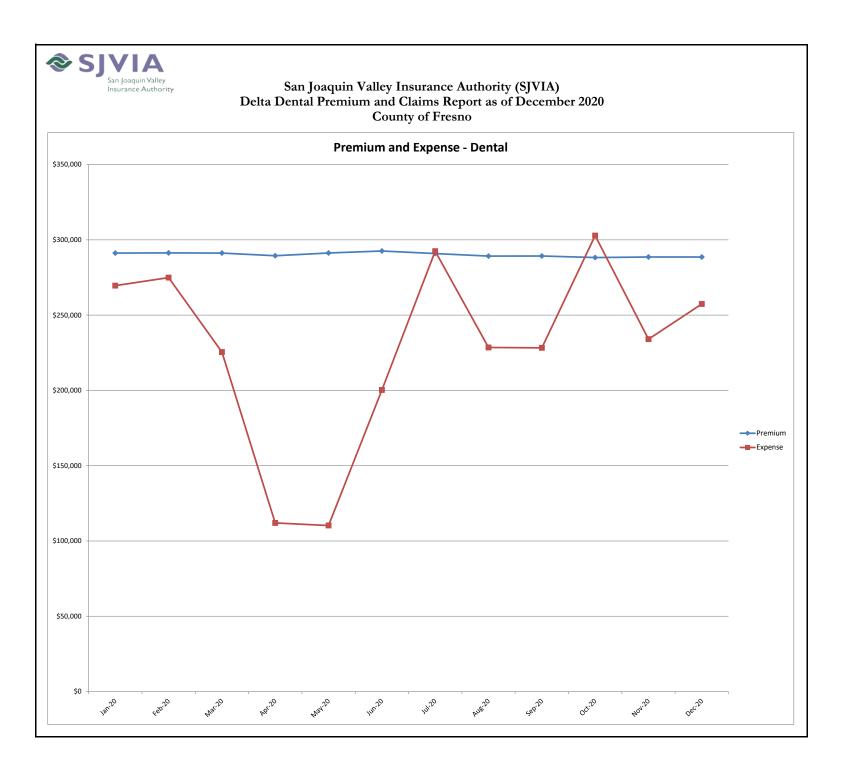

# San Joaquin Valley Insurance Authority (SJVIA) Delta Dental Premium and Claims Report as of December 2020 County of Fresno

| MONTH-YEAR | ENROLLED | FUNDING/<br>Premium                     | PAID CLAIMS | DELTA ADMIN | TOTAL EXPENSE | SURPLUS / (DEFICIT) | TOTAL EXPENSE<br>LOSS RATIO |
|------------|----------|-----------------------------------------|-------------|-------------|---------------|---------------------|-----------------------------|
| Jan-18     | 4,261    | \$258,318                               | \$234,694   | \$23,536    | \$258,230     | \$88                | 99.97%                      |
| Feb-18     | 4,249    | \$256,569                               | \$225,524   | \$23,442    | \$248,966     | \$7,603             | 97.04%                      |
| Mar-18     | 4,249    | \$253,280                               | \$252,469   | \$23,074    | \$275,543     | -\$22,263           | 108.79%                     |
| Apr-18     | 4,238    | \$252,252                               | \$219,740   | \$22,980    | \$242,720     | \$9,532             | 96.22%                      |
| May-18     | 4,233    | \$248,495                               | \$231,269   | \$22,638    | \$253,907     | -\$5,412            | 102.18%                     |
| Jun-18     | 4,233    | \$250,769                               | \$198,181   | \$22,845    | \$221,026     | \$29,743            | 88.14%                      |
| Jul-18     | 4,242    | \$255,838                               | \$228,629   | \$23,307    | \$251,936     | \$3,902             | 98.47%                      |
| Aug-18     | 4,242    | \$256,986                               | \$226,470   | \$23,411    | \$249,881     | \$7,105             | 97.24%                      |
| Sep-18     | 4,242    | \$255,734                               | \$196,886   | \$23,297    | \$220,183     | \$35,551            | 86.10%                      |
| Oct-18     | 4,219    | \$256,471                               | \$238,396   | \$23,365    | \$261,761     | -\$5,290            | 102.06%                     |
| Nov-18     | 4,217    | \$253,927                               | \$201,914   | \$23,133    | \$225,047     | \$28,880            | 88.63%                      |
| Dec-18     | 4,231    | \$276,683                               | \$217,484   | \$25,206    | \$242,690     | \$33,993            | 87.71%                      |
| Jan-19     | 4,418    | \$272,150                               | \$200,979   | \$17,098    | \$218,076     |                     | 80.13%                      |
| Feb-19     | 4,444    | \$273,505                               | \$228,144   | \$17,198    | \$245,342     | \$28,163            | 89.70%                      |
| Mar-19     | 4,427    | \$272,572                               | \$220,526   | \$17,132    | \$237,659     | \$34,914            | 87.19%                      |
| Apr-19     | 4,428    | \$272,491                               | \$223,239   | \$17,136    | \$240,375     | \$32,116            | 88.21%                      |
| May-19     | 4,450    | \$273,787                               | \$254,802   | \$17,222    | \$272,023     | \$1,763             | 99.36%                      |
| Jun-19     | 4,472    | \$275,187                               | \$218,628   | \$17,307    | \$235,934     | \$39,253            | 85.74%                      |
| Jul-19     | 4,488    | \$275,946                               | \$217,515   | \$17,369    | \$234,884     | \$41,062            | 85.12%                      |
| Aug-19     | 4,493    | \$276,211                               | \$280,221   | \$17,388    | \$297,608     | -\$21,398           | 107.75%                     |
| Sep-19     | 4,489    | \$275,549                               | \$213,712   | \$17,372    | \$231,084     | \$44,465            | 83.86%                      |
| Oct-19     | 4,503    | \$276,332                               | \$281,950   | \$17,427    | \$299,377     | -\$23,045           | 108.34%                     |
| Nov-19     | 4,494    | \$276,102                               | \$217,419   | \$17,392    | \$234,811     | \$41,291            | 85.04%                      |
| Dec-19     | 4,509    | \$289,344                               | \$163,564   | \$17,450    | \$181,014     | \$108,330           | 62.56%                      |
| Jan-20     | 4,705    | \$291,236                               | \$251,375   | \$18,208    | \$269,583     | \$21,653            | 92.57%                      |
| Feb-20     | 4,708    | \$291,352                               | \$256,696   | \$18,220    | \$274,916     | \$16,436            | 94.36%                      |
| Mar-20     | 4,709    | \$291,201                               | \$207,255   | \$18,224    | \$225,479     | \$65,722            | 77.43%                      |
| Apr-20     | 4,682    | \$289,481                               | \$93,885    | \$18,119    | \$112,004     | \$177,477           | 38.69%                      |
| May-20     | 4,706    | \$291,293                               | \$92,062    | \$18,212    | \$110,274     | \$181,019           | 37.86%                      |
| Jun-20     | 4,738    | \$292,590                               | \$181,979   | \$18,336    | \$200,315     | \$92,276            | 68.46%                      |
| Jul-20     | 4,710    | \$290,903                               | \$274,253   | \$18,228    | \$292,481     | -\$1,578            | 100.54%                     |
| Aug-20     | 4,682    | \$289,183                               | \$210,375   | \$18,119    | \$228,494     | \$60,689            | 79.01%                      |
| Sep-20     | 4,679    | \$289,285                               | \$210,179   | \$18,108    | \$228,286     | \$60,999            | 78.91%                      |
| Oct-20     | 4,660    | \$288,246                               | \$284,800   | \$18,034    | \$302,834     | -\$14,589           | 105.06%                     |
| Nov-20     | 4,655    | \$288,620                               | \$216,020   | \$18,015    | \$234,035     | \$54,585            | 81.09%                      |
| Dec-20     | 4,721    | \$288,608                               | \$239,119   | \$18,270    | \$257,389     | \$31,219            | 89.18%                      |
| 2015       | 4,026    | \$3,191,118                             | \$2,669,510 | \$284,709   | \$2,954,219   | \$236,900           | 92.58%                      |
| 2016       | 4,073    | \$3,109,731                             | \$2,680,041 | \$284,981   | \$2,965,023   | \$144,709           | 95.35%                      |
| 2017       | 4,160    | \$3,113,162                             | \$2,614,424 | \$284,819   | \$2,899,244   | \$213,918           | 93.13%                      |
| 2018       | 4,238    | \$3,075,322                             | \$2,671,656 | \$280,234   | \$2,951,890   | \$123,432           | 95.99%                      |
| 2019       | 4,468    | \$3,309,176                             | \$2,720,697 | \$207,490   | \$2,928,187   | \$380,989           | 88.49%                      |
| 2020 YTD   | 4,696    | \$3,481,998                             | \$2,517,998 | \$218,094   | \$2,736,092   | \$745,906           | 78.58%                      |
| Current    | 4,696    | \$3,481,998                             | \$2,517,998 | \$218,094   | \$2,736,092   | \$745,906           | 78.58%                      |
| 12 Months  |          | .,,,,,,,,,,,,,,,,,,,,,,,,,,,,,,,,,,,,,, |             |             |               |                     |                             |

Data Sources: Delta Dental Financial Report Package, Hourglass

#### Note

<sup>1.</sup> The number of primary enrollees may change to include retroactive additions and/or deletions in eligibility.

<sup>2.</sup> Delta Admin Fee: \$3.87 PEPM (2019); in Mar-Dec 2018, it was estimated at 9.11% of the monthly premium due to the change in Delta's reporting.

<sup>3.</sup> Effective 12/17/18, DPPO contracts changed to self-funded; DHMO remained fully insured (not included in this report).