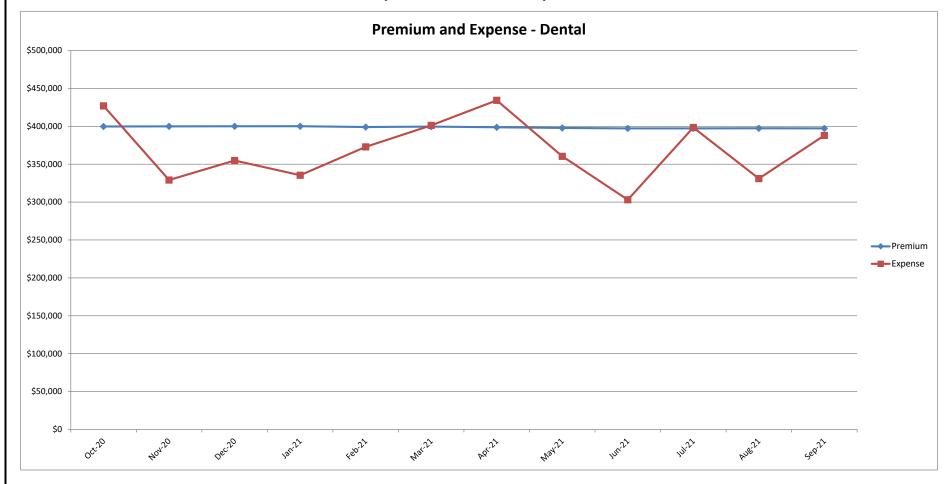

## San Joaquin Valley Insurance Authority (SJVIA) Delta Dental Premium and Claims Report as of September 2021 County of Fresno and County of Tulare

| MONTH-YEAR           | ENROLLED | FUNDING/<br>PREMIUM | PAID CLAIMS | DELTA ADMIN | TOTAL EXPENSE | SURPLUS / (DEFICIT) | TOTAL EXPENSE<br>LOSS RATIO |
|----------------------|----------|---------------------|-------------|-------------|---------------|---------------------|-----------------------------|
| Oct-19               | 7,069    | \$384,317           | \$387,679   | \$27,357    | \$415,036     |                     | 107.99%                     |
| Nov-19               | 7,059    | \$384,005           | \$281,440   | \$27,318    | \$308,759     | ' '                 | 80.40%                      |
| Dec-19               | 7,079    | \$397,535           | \$245,415   | \$27,396    | \$272,810     | \$124,725           | 68.63%                      |
| Jan-20               | 7,300    | \$401,910           | \$365,829   | \$28,251    | \$394,080     |                     | 98.05%                      |
| Feb-20               | 7,284    | \$401,235           | \$374,648   | \$28,189    | \$402,837     | -\$1,603            | 100.40%                     |
| Mar-20               | 7,308    | \$402,164           | \$301,949   | \$28,282    | \$330,231     | \$71,933            | 82.11%                      |
| Apr-20               | 7,288    | \$400,881           | \$127,803   | \$28,205    | \$156,007     | \$244,874           | 38.92%                      |
| May-20               | 7,310    | \$402,682           | \$122,396   | \$28,290    | \$150,686     |                     | 37.42%                      |
| Jun-20               | 7,354    | \$404,481           | \$258,916   | \$28,460    | \$287,376     |                     | 71.05%                      |
| Jul-20               | 7,328    | \$403,096           | \$376,903   | \$28,359    | \$405,262     | -\$2,167            | 100.54%                     |
| Aug-20               | 7,293    | \$401,160           | \$289,047   | \$28,224    | \$317,271     | \$83,889            | 79.09%                      |
| Sep-20               | 7,282    | \$401,156           | \$314,123   | \$28,181    | \$342,304     | \$58,852            | 85.33%                      |
| Oct-20               | 7,256    | \$399,834           | \$398,963   | \$28,081    | \$427,044     | -\$27,210           | 106.81%                     |
| Nov-20               | 7,244    | \$399,874           | \$301,164   | \$28,034    | \$329,199     |                     | 82.33%                      |
| Dec-20               | 7,310    | \$400,109           | \$326,639   | \$28,290    | \$354,929     | \$45,180            | 88.71%                      |
| Jan-21               | 7,327    | \$400,148           | \$307,101   | \$28,355    | \$335,457     | \$64,691            | 83.83%                      |
| Feb-21               | 7,308    | \$399,007           | \$344,612   | \$28,282    | \$372,894     | \$26,113            | 93.46%                      |
| Mar-21               | 7,316    | \$399,627           | \$372,906   | \$28,313    | \$401,219     |                     | 100.40%                     |
| Apr-21               | 7,308    | \$398,731           | \$406,024   | \$28,282    | \$434,306     |                     | 108.92%                     |
| May-21               | 7,300    | \$397,910           | \$332,284   | \$28,251    | \$360,535     |                     | 90.61%                      |
| Jun-21               | 7,293    | \$397,242           | \$274,857   | \$28,224    | \$303,081     | \$94,161            | 76.30%                      |
| Jul-21               | 7,294    | \$397,249           | \$370,180   | \$28,228    | \$398,408     | -\$1,159            | 100.29%                     |
| Aug-21               | 7,297    | \$397,422           | \$302,814   | \$28,239    | \$331,053     | \$66,369            |                             |
| Sep-21               | 7,293    | \$397,263           | \$359,705   | \$28,224    | \$387,929     | \$9,335             | 97.65%                      |
| 2018                 | 6,765    | \$4,317,219         | \$3,757,002 | \$393,374   | \$4,150,375   | \$166,843           | 96.14%                      |
| 2019                 | 7,069    | \$4,609,557         | \$3,779,921 | \$327,104   | \$4,107,025   | \$502,533           | 89.10%                      |
| 2020                 | 7,296    | \$4,818,580         | \$3,558,380 | \$338,846   | \$3,897,225   | \$921,355           | 80.88%                      |
| 2021 YTD             | 7,304    | \$3,584,600         | \$3,070,482 | \$254,398   | \$3,324,881   | \$259,719           | 92.75%                      |
| Current<br>12 Months | 7,296    | \$4,784,416         | \$4,097,249 | \$338,803   | \$4,436,052   | \$348,364           | 92.72%                      |

### Data Sources: Delta Dental Financial Report Package, Hourglass

Note:

- 1. The above figures include all the divisions under the County of Fresno and County of Tulare.
- 2. The number of primary enrollees may change to include retroactive additions and/or deletions in eligibility.
- 3. Delta Admin Fee: \$3.87 PEPM (2019); in Mar-Dec 2018, it was estimated at 9.11% of the monthly premium due to the change in Delta's reporting.
- 4. Effective 12/17/18, DPPO contracts changed to self-funded; DHMO remained fully insured (not included in this report).

# San Joaquin Valley Insurance Authority (SJVIA) Delta Dental Premium and Claims Report as of September 2021 County of Fresno and County of Tulare