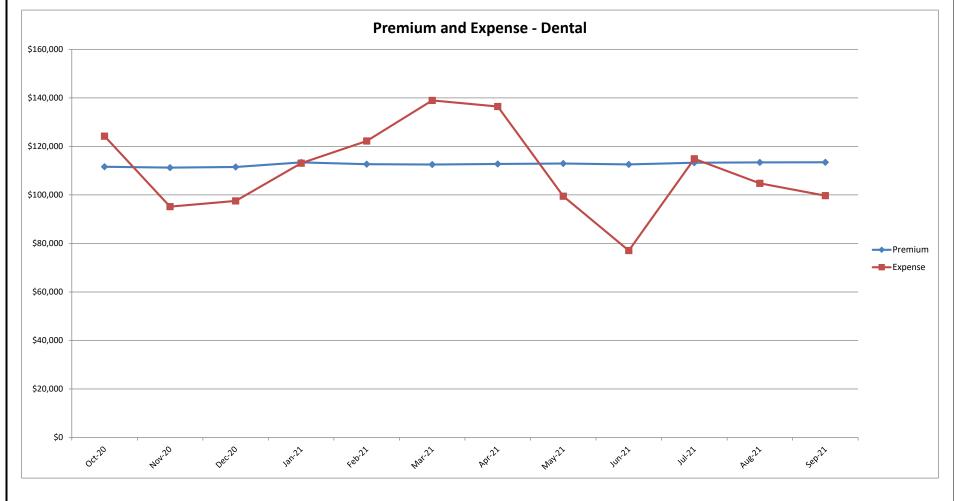

## San Joaquin Valley Insurance Authority (SJVIA) Delta Dental Premium and Claims Report as of September 2021 County of Tulare

|                      |          | FUNDING/    |             |             |               |                     | TOTAL EXPENSE |
|----------------------|----------|-------------|-------------|-------------|---------------|---------------------|---------------|
| MONTH-YEAR           | ENROLLED | PREMIUM     | PAID CLAIMS | DELTA ADMIN | TOTAL EXPENSE | SURPLUS / (DEFICIT) | LOSS RATIO    |
| Oct-19               | 2,566    | \$107,986   | \$105,729   | \$9,930     | \$115,659     | -\$7,674            | 107.11%       |
| Nov-19               | 2,565    | \$107,903   | \$64,021    | \$9,927     | \$73,948      |                     | 68.53%        |
| Dec-19               | 2,570    | \$108,191   | \$81,851    | \$9,946     | \$91,796      |                     | 84.85%        |
| Jan-20               | 2,595    | \$110,674   | \$114,454   | \$10,043    | \$124,497     | -\$13,823           | 112.49%       |
| Feb-20               | 2,576    | \$109,883   | \$117,952   | \$9,969     | \$127,921     | -\$18,038           | 116.42%       |
| Mar-20               | 2,599    | \$110,963   | \$94,694    | \$10,058    | \$104,752     |                     | 94.40%        |
| Apr-20               | 2,606    | \$111,400   | \$33,918    | \$10,085    | \$44,003      | \$67,397            | 39.50%        |
| May-20               | 2,604    | \$111,389   | \$30,334    | \$10,077    | \$40,412      | \$70,977            | 36.28%        |
| Jun-20               | 2,616    | \$111,891   | \$76,937    | \$10,124    | \$87,061      | \$24,830            | 77.81%        |
| Jul-20               | 2,618    | \$112,192   | \$102,649   | \$10,132    | \$112,781     | -\$589              | 100.52%       |
| Aug-20               | 2,611    | \$111,977   | \$78,672    | \$10,105    | \$88,776      | \$23,200            | 79.28%        |
| Sep-20               | 2,603    | \$111,871   | \$103,944   | \$10,074    | \$114,018     | -\$2,147            | 101.92%       |
| Oct-20               | 2,596    | \$111,588   | \$114,163   | \$10,047    | \$124,209     | -\$12,621           | 111.31%       |
| Nov-20               | 2,589    | \$111,254   | \$85,144    | \$10,019    | \$95,163      |                     | 85.54%        |
| Dec-20               | 2,589    | \$111,500   | \$87,521    | \$10,019    | \$97,540      |                     | 87.48%        |
| Jan-21               | 2,625    | \$113,391   | \$102,903   | \$10,159    | \$113,062     |                     | 99.71%        |
| Feb-21               | 2,611    | \$112,647   | \$112,130   | \$10,105    | \$122,234     | -\$9,587            | 108.51%       |
| Mar-21               | 2,605    | \$112,545   | \$128,867   | \$10,081    | \$138,949     |                     | 123.46%       |
| Apr-21               | 2,609    | \$112,763   | \$126,330   | \$10,097    | \$136,427     |                     | 120.99%       |
| May-21               | 2,614    | \$112,921   | \$89,354    | \$10,116    | \$99,470      |                     | 88.09%        |
| Jun-21               | 2,612    | \$112,594   | \$66,950    | \$10,108    | \$77,059      |                     | 68.44%        |
| Jul-21               | 2,622    | \$113,271   | \$104,732   | \$10,147    | \$114,879     |                     | 101.42%       |
| Aug-21               | 2,622    | \$113,396   | \$94,610    | \$10,147    | \$104,758     |                     | 92.38%        |
| Sep-21               | 2,619    | \$113,453   | \$89,541    | \$10,136    | \$99,676      |                     | 87.86%        |
| 2018                 | 2,527    | \$1,241,897 | \$1,085,346 | \$113,140   | \$1,198,485   |                     | 96.50%        |
| 2019                 | 2,576    | \$1,300,381 | \$1,059,223 | \$119,614   | \$1,178,837   | \$121,544           | 90.65%        |
| 2020                 | 2,600    | \$1,336,582 | \$1,040,382 | \$120,752   | \$1,161,134   | \$175,448           | 86.87%        |
| 2021 YTD             | 2,615    | \$1,016,981 | \$915,418   | \$91,096    | \$1,006,514   | \$10,467            | 98.97%        |
| Current<br>12 Months | 2,609    | \$1,351,323 | \$1,202,245 | \$121,181   | \$1,323,427   | \$27,897            | 97.94%        |

### Data Sources: Delta Dental Financial Report Package, Hourglass

### Note:

- 1. The number of primary enrollees may change to include retroactive additions and/or deletions in eligibility.
- 2. Delta Admin Fee: \$3.87 PEPM (2019); in Mar-Dec 2018, it was estimated at 9.11% of the monthly premium due to the change in Delta's reporting.
- 3. Effective 12/17/18, DPPO contracts changed to self-funded; DHMO remained fully insured (not included in this report).

## San Joaquin Valley Insurance Authority (SJVIA) Delta Dental Premium and Claims Report as of September 2021 County of Tulare