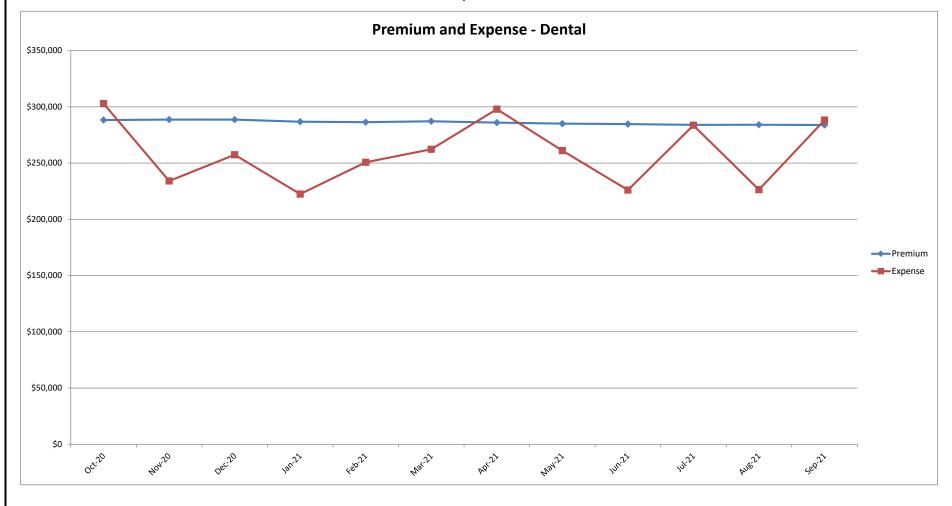

### San Joaquin Valley Insurance Authority (SJVIA) Delta Dental Premium and Claims Report as of September 2021 County of Fresno

| MONTH-YEAR           | ENROLLED | FUNDING/<br>PREMIUM | PAID CLAIMS | DELTA ADMIN | TOTAL EXPENSE | SURPLUS / (DEFICIT)                                                                                                                                                                                                                                                                                                                                                                                                                                                                                                                                                                                                                                                                                                                                                                                                                                                                                                                                                                                                                                                                                                                                                                                                                                                                                                                                                                                                                                                                                                                                                                                                                                                                                                                                                                                                                                                                                                                                                                                                                                                                                                            | TOTAL EXPENSE<br>LOSS RATIO |
|----------------------|----------|---------------------|-------------|-------------|---------------|--------------------------------------------------------------------------------------------------------------------------------------------------------------------------------------------------------------------------------------------------------------------------------------------------------------------------------------------------------------------------------------------------------------------------------------------------------------------------------------------------------------------------------------------------------------------------------------------------------------------------------------------------------------------------------------------------------------------------------------------------------------------------------------------------------------------------------------------------------------------------------------------------------------------------------------------------------------------------------------------------------------------------------------------------------------------------------------------------------------------------------------------------------------------------------------------------------------------------------------------------------------------------------------------------------------------------------------------------------------------------------------------------------------------------------------------------------------------------------------------------------------------------------------------------------------------------------------------------------------------------------------------------------------------------------------------------------------------------------------------------------------------------------------------------------------------------------------------------------------------------------------------------------------------------------------------------------------------------------------------------------------------------------------------------------------------------------------------------------------------------------|-----------------------------|
| Oct-19               | 4,503    | \$276,332           | \$281,950   | \$17,427    | \$299,377     | -\$23,045                                                                                                                                                                                                                                                                                                                                                                                                                                                                                                                                                                                                                                                                                                                                                                                                                                                                                                                                                                                                                                                                                                                                                                                                                                                                                                                                                                                                                                                                                                                                                                                                                                                                                                                                                                                                                                                                                                                                                                                                                                                                                                                      | 108.34%                     |
| Nov-19               | 4,494    | \$276,102           | \$217,419   | \$17,392    | \$234,811     | \$41,291                                                                                                                                                                                                                                                                                                                                                                                                                                                                                                                                                                                                                                                                                                                                                                                                                                                                                                                                                                                                                                                                                                                                                                                                                                                                                                                                                                                                                                                                                                                                                                                                                                                                                                                                                                                                                                                                                                                                                                                                                                                                                                                       | 85.04%                      |
| Dec-19               | 4,509    | \$289,344           | \$163,564   | \$17,450    | \$181,014     | \$108,330                                                                                                                                                                                                                                                                                                                                                                                                                                                                                                                                                                                                                                                                                                                                                                                                                                                                                                                                                                                                                                                                                                                                                                                                                                                                                                                                                                                                                                                                                                                                                                                                                                                                                                                                                                                                                                                                                                                                                                                                                                                                                                                      | 62.56%                      |
| Jan-20               | 4,705    | \$291,236           | \$251,375   | \$18,208    | \$269,583     | \$21,653                                                                                                                                                                                                                                                                                                                                                                                                                                                                                                                                                                                                                                                                                                                                                                                                                                                                                                                                                                                                                                                                                                                                                                                                                                                                                                                                                                                                                                                                                                                                                                                                                                                                                                                                                                                                                                                                                                                                                                                                                                                                                                                       | 92.57%                      |
| Feb-20               | 4,708    | \$291,352           | \$256,696   | \$18,220    | \$274,916     | \$16,436                                                                                                                                                                                                                                                                                                                                                                                                                                                                                                                                                                                                                                                                                                                                                                                                                                                                                                                                                                                                                                                                                                                                                                                                                                                                                                                                                                                                                                                                                                                                                                                                                                                                                                                                                                                                                                                                                                                                                                                                                                                                                                                       | 94.36%                      |
| Mar-20               | 4,709    | \$291,201           | \$207,255   | \$18,224    | \$225,479     | \$65,722                                                                                                                                                                                                                                                                                                                                                                                                                                                                                                                                                                                                                                                                                                                                                                                                                                                                                                                                                                                                                                                                                                                                                                                                                                                                                                                                                                                                                                                                                                                                                                                                                                                                                                                                                                                                                                                                                                                                                                                                                                                                                                                       | 77.43%                      |
| Apr-20               | 4,682    | \$289,481           | \$93,885    | \$18,119    | \$112,004     | \$177,477                                                                                                                                                                                                                                                                                                                                                                                                                                                                                                                                                                                                                                                                                                                                                                                                                                                                                                                                                                                                                                                                                                                                                                                                                                                                                                                                                                                                                                                                                                                                                                                                                                                                                                                                                                                                                                                                                                                                                                                                                                                                                                                      | 38.69%                      |
| May-20               | 4,706    | \$291,293           | \$92,062    | \$18,212    | \$110,274     | \$181,019                                                                                                                                                                                                                                                                                                                                                                                                                                                                                                                                                                                                                                                                                                                                                                                                                                                                                                                                                                                                                                                                                                                                                                                                                                                                                                                                                                                                                                                                                                                                                                                                                                                                                                                                                                                                                                                                                                                                                                                                                                                                                                                      | 37.86%                      |
| Jun-20               | 4,738    | \$292,590           | \$181,979   | \$18,336    | \$200,315     |                                                                                                                                                                                                                                                                                                                                                                                                                                                                                                                                                                                                                                                                                                                                                                                                                                                                                                                                                                                                                                                                                                                                                                                                                                                                                                                                                                                                                                                                                                                                                                                                                                                                                                                                                                                                                                                                                                                                                                                                                                                                                                                                |                             |
| Jul-20               | 4,710    | \$290,903           | \$274,253   | \$18,228    | \$292,481     | -\$1,578                                                                                                                                                                                                                                                                                                                                                                                                                                                                                                                                                                                                                                                                                                                                                                                                                                                                                                                                                                                                                                                                                                                                                                                                                                                                                                                                                                                                                                                                                                                                                                                                                                                                                                                                                                                                                                                                                                                                                                                                                                                                                                                       | 100.54%                     |
| Aug-20               | 4,682    | \$289,183           | \$210,375   | \$18,119    | \$228,494     | \$60,689                                                                                                                                                                                                                                                                                                                                                                                                                                                                                                                                                                                                                                                                                                                                                                                                                                                                                                                                                                                                                                                                                                                                                                                                                                                                                                                                                                                                                                                                                                                                                                                                                                                                                                                                                                                                                                                                                                                                                                                                                                                                                                                       |                             |
| Sep-20               | 4,679    | \$289,285           | \$210,179   | \$18,108    | \$228,286     |                                                                                                                                                                                                                                                                                                                                                                                                                                                                                                                                                                                                                                                                                                                                                                                                                                                                                                                                                                                                                                                                                                                                                                                                                                                                                                                                                                                                                                                                                                                                                                                                                                                                                                                                                                                                                                                                                                                                                                                                                                                                                                                                | 78.91%                      |
| Oct-20               | 4,660    | \$288,246           | \$284,800   | \$18,034    | \$302,834     | -\$14,589                                                                                                                                                                                                                                                                                                                                                                                                                                                                                                                                                                                                                                                                                                                                                                                                                                                                                                                                                                                                                                                                                                                                                                                                                                                                                                                                                                                                                                                                                                                                                                                                                                                                                                                                                                                                                                                                                                                                                                                                                                                                                                                      |                             |
| Nov-20               | 4,655    | \$288,620           | \$216,020   | \$18,015    | \$234,035     | \$54,585                                                                                                                                                                                                                                                                                                                                                                                                                                                                                                                                                                                                                                                                                                                                                                                                                                                                                                                                                                                                                                                                                                                                                                                                                                                                                                                                                                                                                                                                                                                                                                                                                                                                                                                                                                                                                                                                                                                                                                                                                                                                                                                       |                             |
| Dec-20               | 4,721    | \$288,608           | \$239,119   | \$18,270    | \$257,389     | \$31,219                                                                                                                                                                                                                                                                                                                                                                                                                                                                                                                                                                                                                                                                                                                                                                                                                                                                                                                                                                                                                                                                                                                                                                                                                                                                                                                                                                                                                                                                                                                                                                                                                                                                                                                                                                                                                                                                                                                                                                                                                                                                                                                       | 89.18%                      |
| Jan-21               | 4,702    | \$286,757           | \$204,198   | \$18,197    | \$222,395     |                                                                                                                                                                                                                                                                                                                                                                                                                                                                                                                                                                                                                                                                                                                                                                                                                                                                                                                                                                                                                                                                                                                                                                                                                                                                                                                                                                                                                                                                                                                                                                                                                                                                                                                                                                                                                                                                                                                                                                                                                                                                                                                                | 77.56%                      |
| Feb-21               | 4,697    | \$286,360           | \$232,482   | \$18,177    | \$250,660     |                                                                                                                                                                                                                                                                                                                                                                                                                                                                                                                                                                                                                                                                                                                                                                                                                                                                                                                                                                                                                                                                                                                                                                                                                                                                                                                                                                                                                                                                                                                                                                                                                                                                                                                                                                                                                                                                                                                                                                                                                                                                                                                                | 87.53%                      |
| Mar-21               | 4,711    | \$287,083           | \$244,039   | \$18,232    | \$262,270     | \$24,812                                                                                                                                                                                                                                                                                                                                                                                                                                                                                                                                                                                                                                                                                                                                                                                                                                                                                                                                                                                                                                                                                                                                                                                                                                                                                                                                                                                                                                                                                                                                                                                                                                                                                                                                                                                                                                                                                                                                                                                                                                                                                                                       | 91.36%                      |
| Apr-21               | 4,699    | \$285,969           | \$279,693   | \$18,185    | \$297,879     | the state of the s |                             |
| May-21               | 4,686    | \$284,989           | \$242,930   | \$18,135    | \$261,065     |                                                                                                                                                                                                                                                                                                                                                                                                                                                                                                                                                                                                                                                                                                                                                                                                                                                                                                                                                                                                                                                                                                                                                                                                                                                                                                                                                                                                                                                                                                                                                                                                                                                                                                                                                                                                                                                                                                                                                                                                                                                                                                                                | 91.61%                      |
| Jun-21               | 4,681    | \$284,648           | \$207,906   | \$18,115    | \$226,022     | \$58,626                                                                                                                                                                                                                                                                                                                                                                                                                                                                                                                                                                                                                                                                                                                                                                                                                                                                                                                                                                                                                                                                                                                                                                                                                                                                                                                                                                                                                                                                                                                                                                                                                                                                                                                                                                                                                                                                                                                                                                                                                                                                                                                       |                             |
| Jul-21               | 4,672    | \$283,978           | \$265,448   | \$18,081    | \$283,529     | \$449                                                                                                                                                                                                                                                                                                                                                                                                                                                                                                                                                                                                                                                                                                                                                                                                                                                                                                                                                                                                                                                                                                                                                                                                                                                                                                                                                                                                                                                                                                                                                                                                                                                                                                                                                                                                                                                                                                                                                                                                                                                                                                                          | 99.84%                      |
| Aug-21               | 4,675    | \$284,026           | \$208,203   | \$18,092    | \$226,296     | \$57,730                                                                                                                                                                                                                                                                                                                                                                                                                                                                                                                                                                                                                                                                                                                                                                                                                                                                                                                                                                                                                                                                                                                                                                                                                                                                                                                                                                                                                                                                                                                                                                                                                                                                                                                                                                                                                                                                                                                                                                                                                                                                                                                       | 79.67%                      |
| Sep-21               | 4,674    | \$283,811           | \$270,164   | \$18,088    | \$288,252     | -\$4,442                                                                                                                                                                                                                                                                                                                                                                                                                                                                                                                                                                                                                                                                                                                                                                                                                                                                                                                                                                                                                                                                                                                                                                                                                                                                                                                                                                                                                                                                                                                                                                                                                                                                                                                                                                                                                                                                                                                                                                                                                                                                                                                       | 101.56%                     |
| 2018                 | 4,238    | \$3,075,322         | \$2,671,656 | \$280,234   | \$2,951,890   | \$123,432                                                                                                                                                                                                                                                                                                                                                                                                                                                                                                                                                                                                                                                                                                                                                                                                                                                                                                                                                                                                                                                                                                                                                                                                                                                                                                                                                                                                                                                                                                                                                                                                                                                                                                                                                                                                                                                                                                                                                                                                                                                                                                                      | 95.99%                      |
| 2019                 | 4,468    | \$3,309,176         | \$2,720,697 | \$207,490   | \$2,928,187   | \$380,989                                                                                                                                                                                                                                                                                                                                                                                                                                                                                                                                                                                                                                                                                                                                                                                                                                                                                                                                                                                                                                                                                                                                                                                                                                                                                                                                                                                                                                                                                                                                                                                                                                                                                                                                                                                                                                                                                                                                                                                                                                                                                                                      | 88.49%                      |
| 2020                 | 4,696    | \$3,481,998         | \$2,517,998 | \$218,094   | \$2,736,092   | \$745,906                                                                                                                                                                                                                                                                                                                                                                                                                                                                                                                                                                                                                                                                                                                                                                                                                                                                                                                                                                                                                                                                                                                                                                                                                                                                                                                                                                                                                                                                                                                                                                                                                                                                                                                                                                                                                                                                                                                                                                                                                                                                                                                      | 78.58%                      |
| 2021 YTD             | 4,689    | \$2,567,619         | \$2,155,064 | \$163,302   | \$2,318,367   | \$249,252                                                                                                                                                                                                                                                                                                                                                                                                                                                                                                                                                                                                                                                                                                                                                                                                                                                                                                                                                                                                                                                                                                                                                                                                                                                                                                                                                                                                                                                                                                                                                                                                                                                                                                                                                                                                                                                                                                                                                                                                                                                                                                                      | 90.29%                      |
| Current<br>12 Months | 4,686    | \$3,433,093         | \$2,895,003 | \$217,622   | \$3,112,625   | \$320,467                                                                                                                                                                                                                                                                                                                                                                                                                                                                                                                                                                                                                                                                                                                                                                                                                                                                                                                                                                                                                                                                                                                                                                                                                                                                                                                                                                                                                                                                                                                                                                                                                                                                                                                                                                                                                                                                                                                                                                                                                                                                                                                      | 90.67%                      |

### Data Sources: Delta Dental Financial Report Package, Hourglass

### Note:

- 1. The number of primary enrollees may change to include retroactive additions and/or deletions in eligibility.
- 2. Delta Admin Fee: \$3.87 PEPM (2019); in Mar-Dec 2018, it was estimated at 9.11% of the monthly premium due to the change in Delta's reporting.
- 3. Effective 12/17/18, DPPO contracts changed to self-funded; DHMO remained fully insured (not included in this report).

## San Joaquin Valley Insurance Authority (SJVIA) Delta Dental Premium and Claims Report as of September 2021 County of Fresno