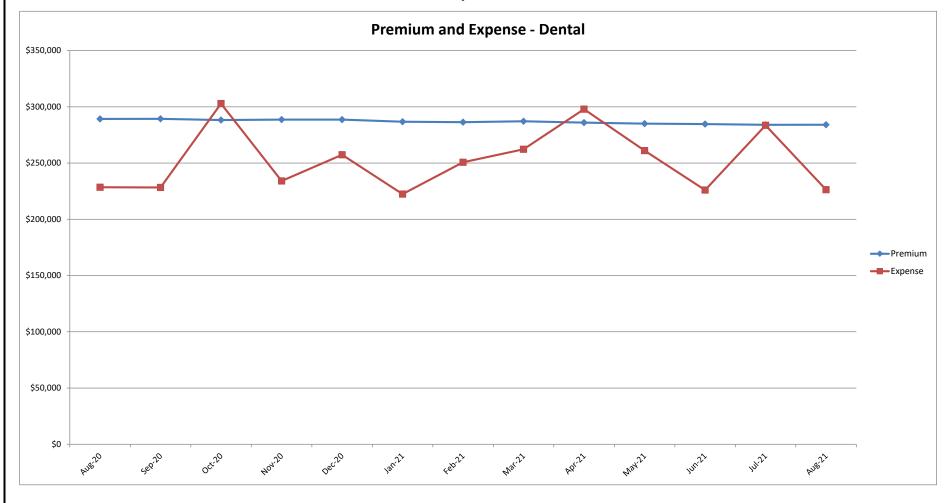

## San Joaquin Valley Insurance Authority (SJVIA) Delta Dental Premium and Claims Report as of August 2021 County of Fresno

### San Joaquin Valley Insurance Authority (SJVIA) Delta Dental Premium and Claims Report as of August 2021 County of Fresno

| MONTH-YEAR           | ENROLLED | FUNDING/<br>PREMIUM | PAID CLAIMS | DELTA ADMIN | TOTAL EXPENSE | SURPLUS / (DEFICIT) | TOTAL EXPENSE<br>LOSS RATIO |
|----------------------|----------|---------------------|-------------|-------------|---------------|---------------------|-----------------------------|
| Sep-19               | 4,489    | \$275,549           | \$213,712   | \$17,372    | \$231,084     | \$44,465            |                             |
| Oct-19               | 4,503    | \$276,332           | \$281,950   | \$17,427    | \$299,377     | -\$23,045           | 108.34%                     |
| Nov-19               | 4,494    | \$276,102           | \$217,419   | \$17,392    | \$234,811     |                     | 85.04%                      |
| Dec-19               | 4,509    | \$289,344           | \$163,564   | \$17,450    | \$181,014     | \$108,330           | 62.56%                      |
| Jan-20               | 4,705    | \$291,236           | \$251,375   | \$18,208    | \$269,583     | \$21,653            | 92.57%                      |
| Feb-20               | 4,708    | \$291,352           | \$256,696   | \$18,220    | \$274,916     | \$16,436            | 94.36%                      |
| Mar-20               | 4,709    | \$291,201           | \$207,255   | \$18,224    | \$225,479     | \$65,722            | 77.43%                      |
| Apr-20               | 4,682    | \$289,481           | \$93,885    | \$18,119    | \$112,004     |                     |                             |
| May-20               | 4,706    | \$291,293           | \$92,062    | \$18,212    | \$110,274     | \$181,019           | 37.86%                      |
| Jun-20               | 4,738    | \$292,590           | \$181,979   | \$18,336    | \$200,315     | \$92,276            | 68.46%                      |
| Jul-20               | 4,710    | \$290,903           | \$274,253   | \$18,228    | \$292,481     | -\$1,578            |                             |
| Aug-20               | 4,682    | \$289,183           | \$210,375   | \$18,119    | \$228,494     |                     |                             |
| Sep-20               | 4,679    | \$289,285           | \$210,179   | \$18,108    | \$228,286     |                     | 78.91%                      |
| Oct-20               | 4,660    | \$288,246           | \$284,800   | \$18,034    | \$302,834     | -\$14,589           | 105.06%                     |
| Nov-20               | 4,655    | \$288,620           | \$216,020   | \$18,015    | \$234,035     |                     |                             |
| Dec-20               | 4,721    | \$288,608           | \$239,119   | \$18,270    | \$257,389     |                     |                             |
| Jan-21               | 4,702    | \$286,757           | \$204,198   | \$18,197    | \$222,395     |                     |                             |
| Feb-21               | 4,697    | \$286,360           | \$232,482   | \$18,177    | \$250,660     |                     |                             |
| Mar-21               | 4,711    | \$287,083           | \$244,039   | \$18,232    | \$262,270     |                     |                             |
| Apr-21               | 4,699    | \$285,969           | \$279,693   | \$18,185    | \$297,879     |                     |                             |
| May-21               | 4,686    | \$284,989           | \$242,930   | \$18,135    | \$261,065     |                     |                             |
| Jun-21               | 4,681    | \$284,648           | \$207,906   | \$18,115    | \$226,022     | \$58,626            |                             |
| Jul-21               | 4,672    | \$283,978           | \$265,448   | \$18,081    | \$283,529     |                     |                             |
| Aug-21               | 4,675    | \$284,026           | \$208,203   | \$18,092    | \$226,296     |                     |                             |
| 2018                 | 4,238    | \$3,075,322         | \$2,671,656 | \$280,234   | \$2,951,890   |                     |                             |
| 2019                 | 4,468    | \$3,309,176         | \$2,720,697 | \$207,490   | \$2,928,187   | \$380,989           |                             |
| 2020                 | 4,696    | \$3,481,998         | \$2,517,998 | \$218,094   | \$2,736,092   | \$745,906           | 78.58%                      |
| 2021 YTD             | 4,690    | \$2,283,808         | \$1,884,900 | \$145,214   | \$2,030,114   | \$253,694           | 88.89%                      |
| Current<br>12 Months | 4,687    | \$3,438,567         | \$2,835,018 | \$217,641   | \$3,052,659   | \$385,908           | 88.78%                      |

#### Data Sources: Delta Dental Financial Report Package, Hourglass

#### Note:

- 1. The number of primary enrollees may change to include retroactive additions and/or deletions in eligibility.
- 2. Delta Admin Fee: \$3.87 PEPM (2019); in Mar-Dec 2018, it was estimated at 9.11% of the monthly premium due to the change in Delta's reporting.
- 3. Effective 12/17/18, DPPO contracts changed to self-funded; DHMO remained fully insured (not included in this report).