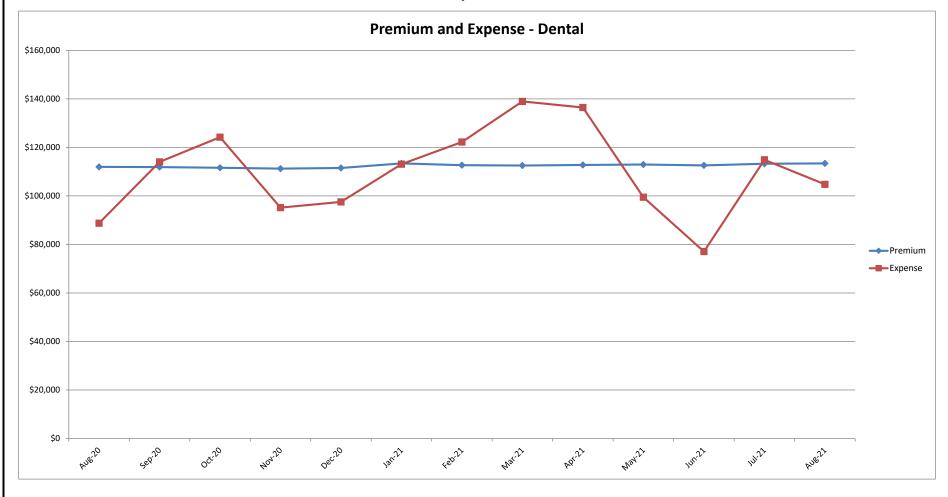

## San Joaquin Valley Insurance Authority (SJVIA) Delta Dental Premium and Claims Report as of August 2021 County of Tulare

## San Joaquin Valley Insurance Authority (SJVIA) Delta Dental Premium and Claims Report as of August 2021 County of Tulare

| MONTH-YEAR           | ENROLLED | FUNDING/<br>PREMIUM | PAID CLAIMS | DELTA ADMIN | TOTAL EXPENSE | SURPLUS / (DEFICIT) | TOTAL EXPENSE<br>LOSS RATIO |
|----------------------|----------|---------------------|-------------|-------------|---------------|---------------------|-----------------------------|
| Sep-19               | 2,564    | \$107,644           | \$76,846    | \$9,923     | \$86,769      | \$20,875            | 80.61%                      |
| Oct-19               | 2,566    | \$107,986           | \$105,729   | \$9,930     | \$115,659     | -\$7,674            | 107.11%                     |
| Nov-19               | 2,565    | \$107,903           | \$64,021    | \$9,927     | \$73,948      | \$33,955            | 68.53%                      |
| Dec-19               | 2,570    | \$108,191           | \$81,851    | \$9,946     | \$91,796      |                     | 84.85%                      |
| Jan-20               | 2,595    | \$110,674           | \$114,454   | \$10,043    | \$124,497     |                     | 112.49%                     |
| Feb-20               | 2,576    | \$109,883           | \$117,952   | \$9,969     | \$127,921     | -\$18,038           | 116.42%                     |
| Mar-20               | 2,599    | \$110,963           | \$94,694    | \$10,058    | \$104,752     |                     | 94.40%                      |
| Apr-20               | 2,606    | \$111,400           | \$33,918    | \$10,085    | \$44,003      |                     | 39.50%                      |
| May-20               | 2,604    | \$111,389           | \$30,334    | \$10,077    | \$40,412      |                     | 36.28%                      |
| Jun-20               | 2,616    | \$111,891           | \$76,937    | \$10,124    | \$87,061      | \$24,830            | 77.81%                      |
| Jul-20               | 2,618    | \$112,192           | \$102,649   | \$10,132    | \$112,781     | -\$589              | 100.52%                     |
| Aug-20               | 2,611    | \$111,977           | \$78,672    | \$10,105    | \$88,776      |                     | 79.28%                      |
| Sep-20               | 2,603    | \$111,871           | \$103,944   | \$10,074    | \$114,018     |                     | 101.92%                     |
| Oct-20               | 2,596    | \$111,588           | \$114,163   | \$10,047    | \$124,209     |                     | 111.31%                     |
| Nov-20               | 2,589    | \$111,254           | \$85,144    | \$10,019    | \$95,163      |                     | 85.54%                      |
| Dec-20               | 2,589    | \$111,500           | \$87,521    | \$10,019    | \$97,540      |                     | 87.48%                      |
| Jan-21               | 2,625    | \$113,391           | \$102,903   | \$10,159    | \$113,062     |                     | 99.71%                      |
| Feb-21               | 2,611    | \$112,647           | \$112,130   | \$10,105    | \$122,234     |                     | 108.51%                     |
| Mar-21               | 2,605    | \$112,545           | \$128,867   | \$10,081    | \$138,949     |                     | 123.46%                     |
| Apr-21               | 2,609    | \$112,763           | \$126,330   | \$10,097    | \$136,427     |                     | 120.99%                     |
| May-21               | 2,614    | \$112,921           | \$89,354    | \$10,116    | \$99,470      |                     | 88.09%                      |
| Jun-21               | 2,612    | \$112,594           | \$66,950    | \$10,108    | \$77,059      |                     | 68.44%                      |
| Jul-21               | 2,622    | \$113,271           | \$104,732   | \$10,147    | \$114,879     |                     | 101.42%                     |
| Aug-21               | 2,622    | \$113,396           | \$94,610    | \$10,147    | \$104,758     |                     | 92.38%                      |
| 2018                 | 2,527    | \$1,241,897         | \$1,085,346 | \$113,140   | \$1,198,485   | ·                   | 96.50%                      |
| 2019                 | 2,576    | \$1,300,381         | \$1,059,223 | \$119,614   | \$1,178,837   | \$121,544           | 90.65%                      |
| 2020                 | 2,600    | \$1,336,582         | \$1,040,382 | \$120,752   | \$1,161,134   | \$175,448           | 86.87%                      |
| 2021 YTD             | 2,615    | \$903,528           | \$825,877   | \$80,960    | \$906,837     | -\$3,309            | 100.37%                     |
| Current<br>12 Months | 2,608    | \$1,349,742         | \$1,216,649 | \$121,119   | \$1,337,768   | \$11,974            | 99.11%                      |

#### Data Sources: Delta Dental Financial Report Package, Hourglass

#### Note:

- 1. The number of primary enrollees may change to include retroactive additions and/or deletions in eligibility.
- 2. Delta Admin Fee: \$3.87 PEPM (2019); in Mar-Dec 2018, it was estimated at 9.11% of the monthly premium due to the change in Delta's reporting.
- 3. Effective 12/17/18, DPPO contracts changed to self-funded; DHMO remained fully insured (not included in this report).