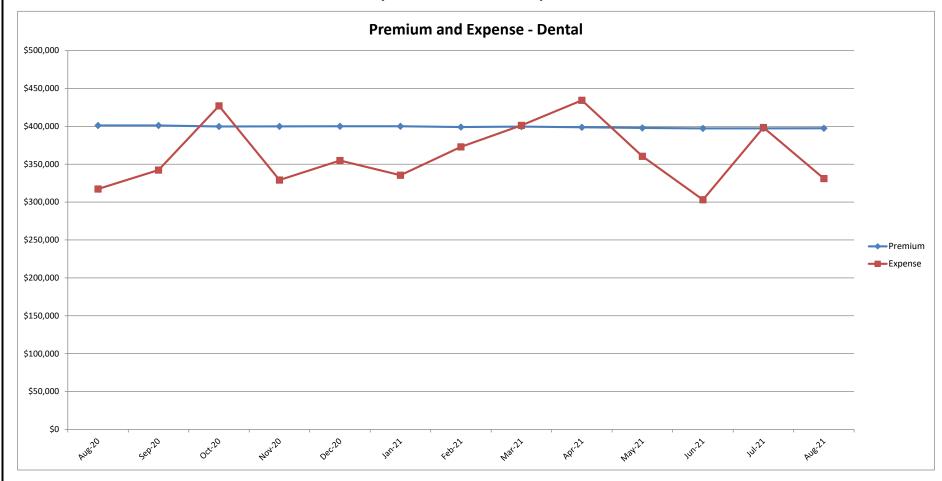

# San Joaquin Valley Insurance Authority (SJVIA) Delta Dental Premium and Claims Report as of August 2021 County of Fresno and County of Tulare

### San Joaquin Valley Insurance Authority (SJVIA) Delta Dental Premium and Claims Report as of August 2021 County of Fresno and County of Tulare

|                      |          | FUNDING/    | D.11D.01.41110 | 551.54.45401 |               |                     | TOTAL EXPENSE |
|----------------------|----------|-------------|----------------|--------------|---------------|---------------------|---------------|
| MONTH-YEAR           | ENROLLED | PREMIUM     | PAID CLAIMS    | DELTA ADMIN  | TOTAL EXPENSE | SURPLUS / (DEFICIT) | LOSS RATIO    |
| Sep-19               | 7,053    | \$383,193   | \$290,558      | \$27,295     | \$317,853     | \$65,340            | 82.95%        |
| Oct-19               | 7,069    | \$384,317   | \$387,679      | \$27,357     | \$415,036     | -\$30,719           | 107.99%       |
| Nov-19               | 7,059    | \$384,005   | \$281,440      | \$27,318     | \$308,759     |                     | 80.40%        |
| Dec-19               | 7,079    | \$397,535   | \$245,415      | \$27,396     | \$272,810     |                     | 68.63%        |
| Jan-20               | 7,300    | \$401,910   | \$365,829      | \$28,251     | \$394,080     |                     | 98.05%        |
| Feb-20               | 7,284    | \$401,235   | \$374,648      | \$28,189     | \$402,837     | -\$1,603            | 100.40%       |
| Mar-20               | 7,308    | \$402,164   | \$301,949      | \$28,282     | \$330,231     | \$71,933            | 82.11%        |
| Apr-20               | 7,288    | \$400,881   | \$127,803      | \$28,205     | \$156,007     | \$244,874           | 38.92%        |
| May-20               | 7,310    | \$402,682   | \$122,396      | \$28,290     | \$150,686     |                     | 37.42%        |
| Jun-20               | 7,354    | \$404,481   | \$258,916      | \$28,460     | \$287,376     |                     | 71.05%        |
| Jul-20               | 7,328    | \$403,096   | \$376,903      | \$28,359     | \$405,262     |                     | 100.54%       |
| Aug-20               | 7,293    | \$401,160   | \$289,047      | \$28,224     | \$317,271     | \$83,889            | 79.09%        |
| Sep-20               | 7,282    | \$401,156   | \$314,123      | \$28,181     | \$342,304     | \$58,852            | 85.33%        |
| Oct-20               | 7,256    | \$399,834   | \$398,963      | \$28,081     | \$427,044     | -\$27,210           | 106.81%       |
| Nov-20               | 7,244    | \$399,874   | \$301,164      | \$28,034     | \$329,199     |                     | 82.33%        |
| Dec-20               | 7,310    | \$400,109   | \$326,639      | \$28,290     | \$354,929     |                     | 88.71%        |
| Jan-21               | 7,327    | \$400,148   | \$307,101      | \$28,355     | \$335,457     | \$64,691            | 83.83%        |
| Feb-21               | 7,308    | \$399,007   | \$344,612      | \$28,282     | \$372,894     |                     | 93.46%        |
| Mar-21               | 7,316    | \$399,627   | \$372,906      | \$28,313     | \$401,219     |                     | 100.40%       |
| Apr-21               | 7,308    | \$398,731   | \$406,024      | \$28,282     | \$434,306     | -\$35,574           | 108.92%       |
| May-21               | 7,300    | \$397,910   | \$332,284      | \$28,251     | \$360,535     | \$37,376            | 90.61%        |
| Jun-21               | 7,293    | \$397,242   | \$274,857      | \$28,224     | \$303,081     | \$94,161            | 76.30%        |
| Jul-21               | 7,294    | \$397,249   | \$370,180      | \$28,228     | \$398,408     |                     | 100.29%       |
| Aug-21               | 7,297    | \$397,422   | \$302,814      | \$28,239     | \$331,053     | \$66,369            | 83.30%        |
| 2018                 | 6,765    | \$4,317,219 | \$3,757,002    | \$393,374    | \$4,150,375   | \$166,843           | 96.14%        |
| 2019                 | 7,065    | \$4,609,557 | \$3,779,921    | \$327,104    | \$4,107,025   | \$502,533           | 89.10%        |
| 2020                 | 7,296    | \$4,818,580 | \$3,558,380    | \$338,846    | \$3,897,225   | \$921,355           | 80.88%        |
| 2021 YTD             | 7,305    | \$3,187,337 | \$2,710,777    | \$226,174    | \$2,936,952   | \$250,385           | 92.14%        |
| Current<br>12 Months | 7,295    | \$4,788,309 | \$4,051,667    | \$338,760    | \$4,390,427   | \$397,881           | 91.69%        |

#### Data Sources: Delta Dental Financial Report Package, Hourglass

Note:

- 1. The above figures include all the divisions under the County of Fresno and County of Tulare.
- 2. The number of primary enrollees may change to include retroactive additions and/or deletions in eligibility.
- 3. Delta Admin Fee: \$3.87 PEPM (2019); in Mar-Dec 2018, it was estimated at 9.11% of the monthly premium due to the change in Delta's reporting.
- 4. Effective 12/17/18, DPPO contracts changed to self-funded; DHMO remained fully insured (not included in this report).