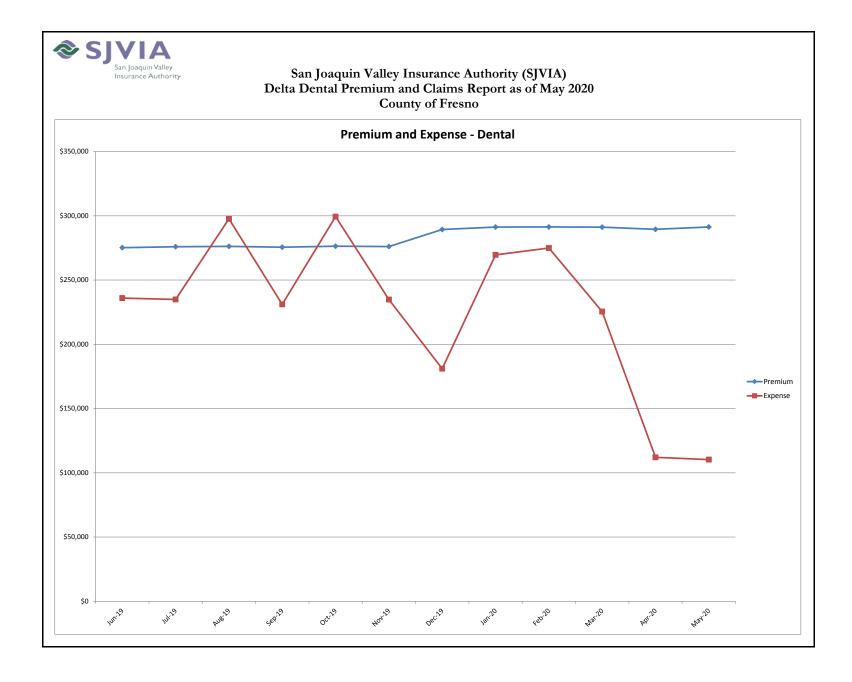

## Data Sources: Delta Dental Financial Report Package, Hourglass

Note:

1. The number of primary enrollees may change to include retroactive additions and/or deletions in eligibility

2. Delta Admin Fee: \$3.87 PEPM (2019); in Mar-Dec 2018, it was estimated at 9.11% of the monthly premium due to the change in Delta's reporting.

3. Effective 12/17/18, DPPO contracts changed to self-funded; DHMO remained fully insured (not included in this report).