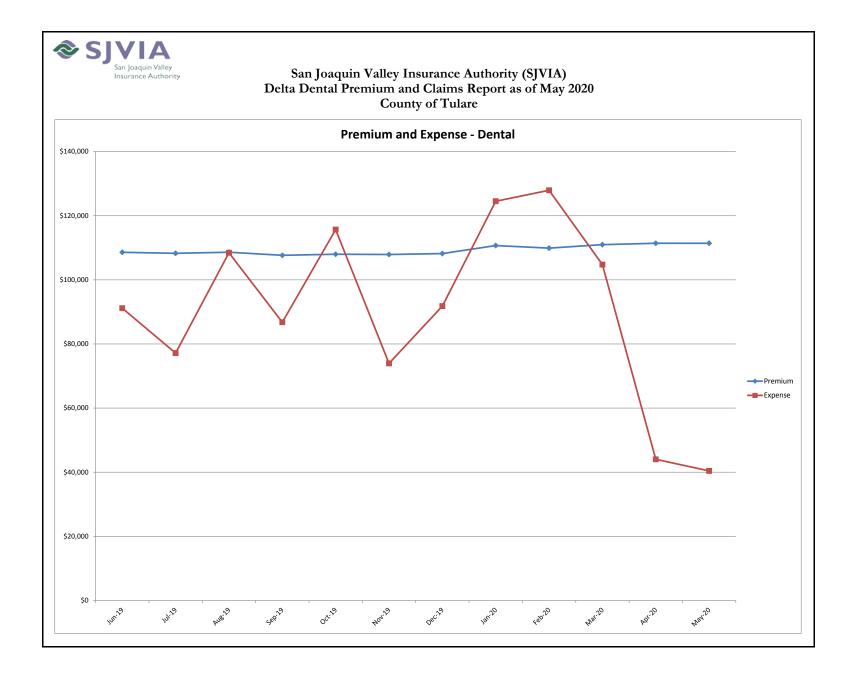

## Data Sources: Delta Dental Financial Report Package, Hourglass

Note:

1. The number of primary enrollees may change to include retroactive additions and/or deletions in eligibility

2. Delta Admin Fee: \$3.87 PEPM (2019); in Mar-Dec 2018, it was estimated at 9.11% of the monthly premium due to the change in Delta's reporting.

3. Effective 12/17/18, DPPO contracts changed to self-funded; DHMO remained fully insured (not included in this report).