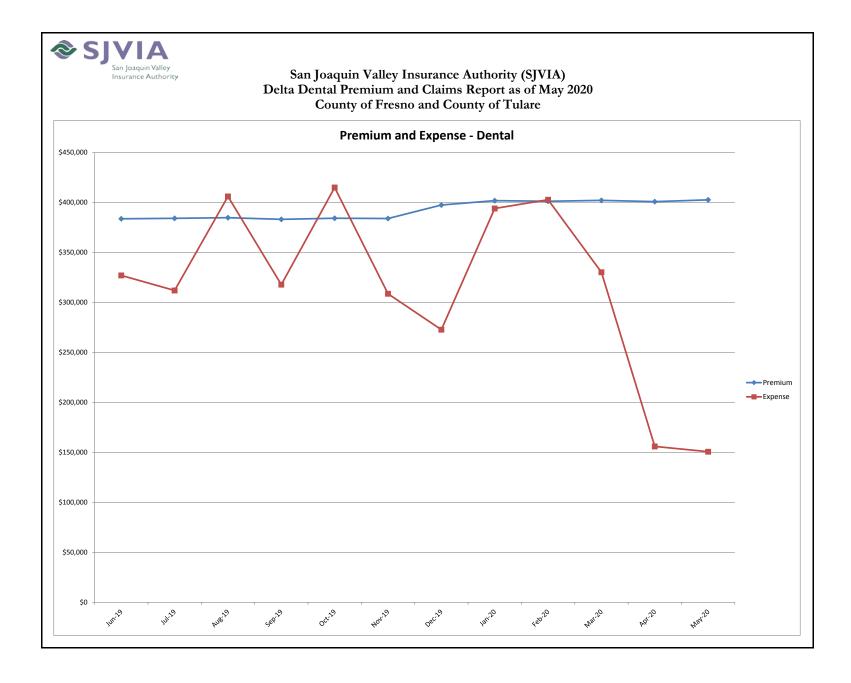

## San Joaquin Valley Insurance Authority (SJVIA) Delta Dental Premium and Claims Report as of May 2020 County of Fresno and County of Tulare

| MONTH-YEAR           | ENROLLED | FUNDING/<br>PREMIUM | PAID CLAIMS | DELTA ADMIN | TOTAL EXPENSE | SURPLUS / (DEFICIT) | TOTAL EXPENSE<br>LOSS RATIO |
|----------------------|----------|---------------------|-------------|-------------|---------------|---------------------|-----------------------------|
| Jan-18               | 6,772    | \$362,752           | \$358,669   | \$33,042    | \$391,712     | -\$28,960           | 107.98%                     |
| Feb-18               | 6,769    | \$359,841           | \$319,592   | \$32,861    | \$352,453     | \$7,388             | 97.95%                      |
| Mar-18               | 6,764    | \$356,513           | \$353,356   | \$32,478    | \$385,834     | -\$29,321           | 108.22%                     |
| Apr-18               | 6,759    | \$356,025           | \$320,825   | \$32,434    | \$353,259     | \$2,766             | 99.22%                      |
| May-18               | 6,766    | \$352,400           | \$326,445   | \$32,104    | \$358,548     | -\$6,148            | 101.74%                     |
| Jun-18               | 6,761    | \$355,588           | \$279,559   | \$32,394    | \$311,953     |                     | 87.73%                      |
| Jul-18               | 6,765    | \$357,283           | \$307,265   | \$32,549    | \$339,813     |                     | 95.11%                      |
| Aug-18               | 6,776    | \$359,745           | \$314,402   | \$32,773    | \$347,174     |                     | 96.51%                      |
| Sep-18               | 6,760    | \$358,276           | \$272,951   | \$32,639    | \$305,590     |                     | 85.29%                      |
| Oct-18               | 6,751    | \$359,337           | \$321,522   | \$32,736    | \$354,258     | \$5,080             | 98.59%                      |
| Nov-18               | 6,759    | \$358,262           | \$284,658   | \$32,638    | \$317,296     | \$40,967            | 88.57%                      |
| Dec-18               | 6,776    | \$381,194           | \$297,758   | \$34,727    | \$332,484     | \$48,709            | 87.22%                      |
| Jan-19               | 6,988    | \$380,200           | \$283,394   | \$27,044    | \$310,437     | \$69,763            | 81.65%                      |
| Feb-19               | 7,008    | \$381,256           | \$328,492   | \$27,121    | \$355,613     | \$25,643            | 93.27%                      |
| Mar-19               | 7,011    | \$381,252           | \$312,472   | \$27,133    | \$339,605     | \$41,648            | 89.08%                      |
| Apr-19               | 7,019    | \$381,713           | \$326,743   | \$27,164    | \$353,906     | \$27,807            | 92.72%                      |
| May-19               | 7,047    | \$383,281           | \$360,557   | \$27,272    | \$387,829     | -\$4,548            | 101.19%                     |
| Jun-19               | 7,052    | \$383,773           | \$299,790   | \$27,291    | \$327,081     | \$56,692            | 85.23%                      |
| Jul-19               | 7,061    | \$384,202           | \$284,717   | \$27,326    | \$312,043     | \$72,159            | 81.22%                      |
| Aug-19               | 7,077    | \$384,829           | \$378,664   | \$27,388    | \$406,052     | -\$21,223           | 105.51%                     |
| Sep-19               | 7,053    | \$383,193           | \$290,558   | \$27,295    | \$317,853     |                     | 82.95%                      |
| Oct-19               | 7,069    | \$384,317           | \$387,679   | \$27,357    | \$415,036     | -\$30,719           | 107.99%                     |
| Nov-19               | 7,059    | \$384,005           | \$281,440   | \$27,318    | \$308,759     | \$75,247            | 80.40%                      |
| Dec-19               | 7,079    | \$397,535           | \$245,415   | \$27,396    | \$272,810     | \$124,725           | 68.63%                      |
| Jan-20               | 7,300    | \$401,910           | \$365,829   | \$28,251    | \$394,080     |                     | 98.05%                      |
| Feb-20               | 7,284    | \$401,235           | \$374,648   | \$28,189    | \$402,837     | -\$1,603            | 100.40%                     |
| Mar-20               | 7,308    | \$402,164           | \$301,949   | \$28,282    | \$330,231     | \$71,933            | 82.11%                      |
| Apr-20               | 7,288    | \$400,881           | \$127,803   | \$28,205    | \$156,007     | \$244,874           | 38.92%                      |
| May-20               | 7,310    | \$402,682           | \$122,396   | \$28,290    | \$150,686     | \$251,996           | 37.42%                      |
| 2015                 | 6,457    | \$4,496,865         | \$3,763,409 | \$401,012   | \$4,164,420   | \$332,444           | 92.61%                      |
| 2016                 | 6,513    | \$4,352,090         | \$3,781,762 | \$398,905   | \$4,180,667   | \$171,423           | 96.06%                      |
| 2017                 | 6,651    | \$4,366,446         | \$3,718,565 | \$399,748   | \$4,118,313   | \$248,133           | 94.32%                      |
| 2018                 | 6,765    | \$4,317,219         | \$3,757,002 | \$393,374   | \$4,150,375   | \$166,843           | 96.14%                      |
| 2019                 | 7,044    | \$4,609,557         | \$3,779,921 | \$327,104   | \$4,107,025   | \$502,533           | 89.10%                      |
| 2020 YTD             | 7,298    | \$2,008,871         | \$1,292,625 | \$141,216   | \$1,433,841   | \$575,030           | 71.38%                      |
| Current<br>12 Months | 7,162    | \$4,710,726         | \$3,460,888 | \$332,588   | \$3,793,476   | \$917,250           | 80.53%                      |

## Data Sources: Delta Dental Financial Report Package, Hourglass

Note:

1. The above figures include all the divisions under the County of Fresno and County of Tulare.

2. The number of primary enrollees may change to include retroactive additions and/or deletions in eligibility.

3. Delta Admin Fee: \$3.87 PEPM (2019); in Mar-Dec 2018, it was estimated at 9.11% of the monthly premium due to the change in Delta's reporting.

4. Effective 12/17/18, DPPO contracts changed to self-funded; DHMO remained fully insured (not included in this report).

5. Fully insured runout claims thru Mar. 2020: \$14,961.