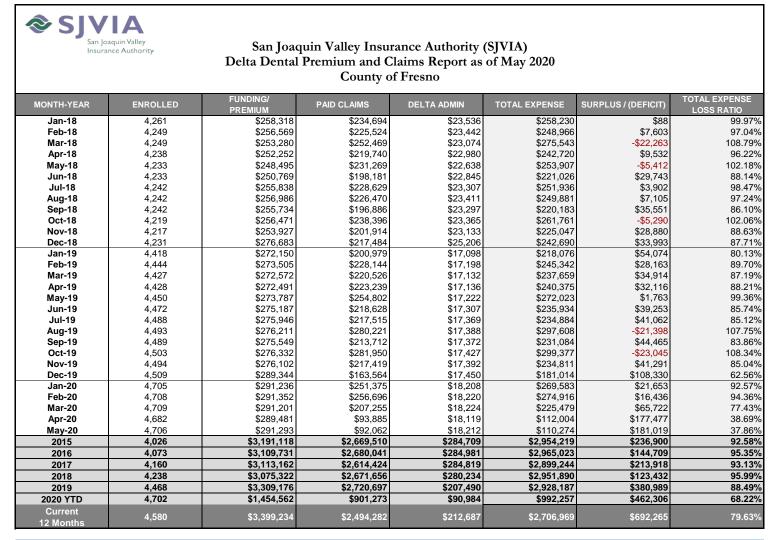

## Data Sources: Delta Dental Financial Report Package, Hourglass

Note:

1. The number of primary enrollees may change to include retroactive additions and/or deletions in eligibility

2. Delta Admin Fee: \$3.87 PEPM (2019); in Mar-Dec 2018, it was estimated at 9.11% of the monthly premium due to the change in Delta's reporting.

3. Effective 12/17/18, DPPO contracts changed to self-funded; DHMO remained fully insured (not included in this report).