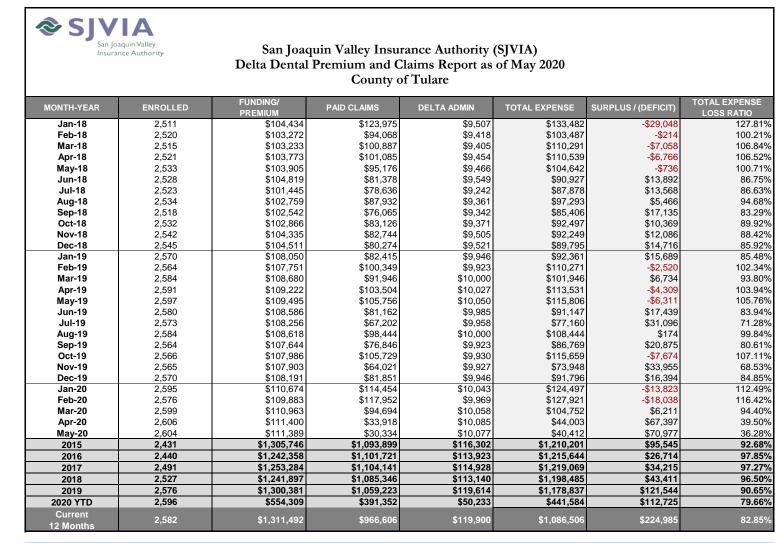

## Data Sources: Delta Dental Financial Report Package, Hourglass

Note:

1. The number of primary enrollees may change to include retroactive additions and/or deletions in eligibility

2. Delta Admin Fee: \$3.87 PEPM (2019); in Mar-Dec 2018, it was estimated at 9.11% of the monthly premium due to the change in Delta's reporting.

3. Effective 12/17/18, DPPO contracts changed to self-funded; DHMO remained fully insured (not included in this report).