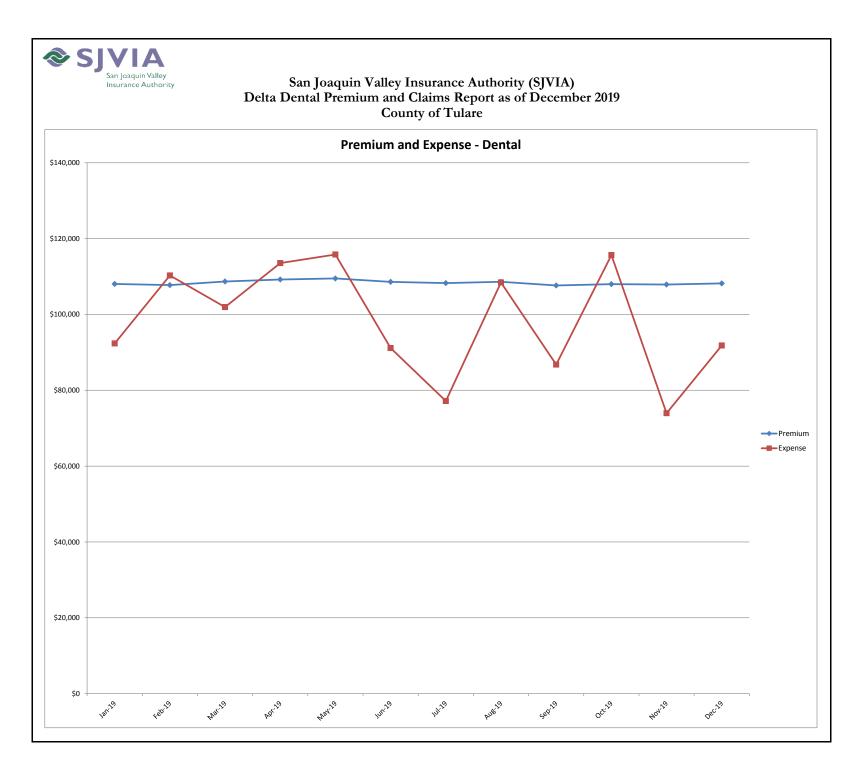

# San Joaquin Valley Insurance Authority (SJVIA) Delta Dental Premium and Claims Report as of December 2019 County of Tulare

| MONTH-YEAR           | ENROLLED | FUNDING/<br>PREMIUM | PAID CLAIMS | DELTA ADMIN | TOTAL EXPENSE | SURPLUS / (DEFICIT) | TOTAL EXPENSE<br>LOSS RATIO |
|----------------------|----------|---------------------|-------------|-------------|---------------|---------------------|-----------------------------|
| Jan-17               | 2,505    | \$105,238           | \$127,647   | \$9,651     | \$137,298     | -\$32,060           | 130.46%                     |
| Feb-17               | 2,491    | \$105,336           | \$99,589    | \$9,660     | \$109,248     | -\$3,912            | 103.71%                     |
| Mar-17               | 2,493    | \$104,698           | \$115,740   | \$9,601     | \$125,341     | -\$20,643           | 119.72%                     |
| Apr-17               | 2,478    | \$104,958           | \$97,336    | \$9,625     | \$106,961     | -\$2,002            | 101.91%                     |
| May-17               | 2,475    | \$103,698           | \$98,783    | \$9,509     | \$108,292     | -\$4,594            | 104.43%                     |
| Jun-17               | 2,464    | \$104,168           | \$78,893    | \$9,552     | \$88,445      | \$15,723            | 84.91%                      |
| Jul-17               | 2,485    | \$102,649           | \$68,710    | \$9,413     | \$78,123      | \$24,525            | 76.11%                      |
| Aug-17               | 2,500    | \$104,967           | \$84,469    | \$9,626     | \$94,095      | \$10,872            | 89.64%                      |
| Sep-17               | 2,492    | \$105,670           | \$76,556    | \$9,690     | \$86,246      | \$19,423            | 81.62%                      |
| Oct-17               | 2,489    | \$103,445           | \$86,268    | \$9,486     | \$95,754      | \$7,691             | 92.57%                      |
| Nov-17               | 2,508    | \$104,602           | \$95,818    | \$9,592     | \$105,410     | -\$809              | 100.77%                     |
| Dec-17               | 2,508    | \$103,855           | \$74,331    | \$9,524     | \$83,855      | \$20,000            | 80.74%                      |
| Jan-18               | 2,511    | \$104,434           | \$123,975   | \$9,507     | \$133,482     | -\$29,048           | 127.81%                     |
| Feb-18               | 2,520    | \$103,272           | \$94,068    | \$9,418     | \$103,487     | -\$214              | 100.21%                     |
| Mar-18               | 2,515    | \$103,233           | \$100,887   | \$9,405     | \$110,291     | -\$7,058            | 106.84%                     |
| Apr-18               | 2,521    | \$103,773           | \$101,085   | \$9,454     | \$110,539     | -\$6,766            | 106.52%                     |
| May-18               | 2,533    | \$103,905           | \$95,176    | \$9,466     | \$104,642     | -\$736              | 100.71%                     |
| Jun-18               | 2,528    | \$104,819           | \$81,378    | \$9,549     | \$90,927      | \$13,892            | 86.75%                      |
| Jul-18               | 2,523    | \$101,445           | \$78,636    | \$9,242     | \$87,878      |                     | 86.63%                      |
| Aug-18               | 2,534    | \$102,759           | \$87,932    | \$9,361     | \$97,293      | \$5,466             | 94.68%                      |
| Sep-18               | 2,518    | \$102,542           | \$76,065    | \$9,342     | \$85,406      | \$17,135            | 83.29%                      |
| Oct-18               | 2,532    | \$102,866           | \$83,126    | \$9,371     | \$92,497      | \$10,369            | 89.92%                      |
| Nov-18               | 2,542    | \$104,335           | \$82,744    | \$9,505     | \$92,249      | \$12,086            | 88.42%                      |
| Dec-18               | 2,545    | \$104,511           | \$80,274    | \$9,521     | \$89,795      | \$14,716            | 85.92%                      |
| Jan-19               | 2,570    | \$108,050           | \$82,415    | \$9,946     | \$92,361      | \$15,689            | 85.48%                      |
| Feb-19               | 2,564    | \$107,751           | \$100,349   | \$9,923     | \$110,271     | -\$2,520            | 102.34%                     |
| Mar-19               | 2,584    | \$108,680           | \$91,946    | \$10,000    | \$101,946     | \$6,734             | 93.80%                      |
| Apr-19               | 2,591    | \$109,222           | \$103,504   | \$10,027    | \$113,531     | -\$4,309            | 103.94%                     |
| May-19               | 2,597    | \$109,495           | \$105,756   | \$10,050    | \$115,806     | -\$6,311            | 105.76%                     |
| Jun-19               | 2,580    | \$108,586           | \$81,162    | \$9,985     | \$91,147      | \$17,439            | 83.94%                      |
| Jul-19               | 2,573    | \$108,256           | \$67,202    | \$9,958     | \$77,160      |                     | 71.28%                      |
| Aug-19               | 2,584    | \$108,618           | \$98,444    | \$10,000    | \$108,444     | \$174               | 99.84%                      |
| Sep-19               | 2,564    | \$107,644           | \$76,846    | \$9,923     | \$86,769      | \$20,875            | 80.61%                      |
| Oct-19               | 2,566    | \$107,986           | \$105,729   | \$9,930     | \$115,659     | -\$7,674            | 107.11%                     |
| Nov-19               | 2,565    | \$107,903           | \$64,021    | \$9,927     | \$73,948      | \$33,955            | 68.53%                      |
| Dec-19               | 2,570    | \$108,191           | \$81,851    | \$9,946     | \$91,796      |                     | 84.85%                      |
| 2015                 | 2,431    | \$1,305,746         | \$1,093,899 | \$116,302   | \$1,210,201   | \$95,545            | 92.68%                      |
| 2016                 | 2,440    | \$1,242,358         | \$1,101,721 | \$113,923   | \$1,215,644   | \$26,714            | 97.85%                      |
| 2017                 | 2,491    | \$1,253,284         | \$1,104,141 | \$114,928   | \$1,219,069   | \$34,215            | 97.27%                      |
| 2018                 | 2,527    | \$1,241,897         | \$1,085,346 | \$113,140   | \$1,198,485   | \$43,411            | 96.50%                      |
| 2019                 | 2,576    | \$1,300,381         | \$1,059,223 | \$119,614   | \$1,178,837   | \$121,544           | 90.65%                      |
| Current<br>12 Months | 2,576    | \$1,300,381         | \$1,059,223 | \$119,614   | \$1,178,837   | \$121,544           | 90.65%                      |

Data Sources: Delta Dental Financial Report Package, Hourglass

#### Note:

<sup>1.</sup> The number of primary enrollees may change to include retroactive additions and/or deletions in eligibility.

<sup>2.</sup> Delta Admin Fee: \$3.87 PEPM (2019); in Mar-Dec 2018, it was estimated at 9.11% of the monthly premium due to the change in Delta's reporting.

<sup>3.</sup> Effective 12/17/18, DPPO contracts changed to self-funded; DHMO remained fully insured (not included in this report).