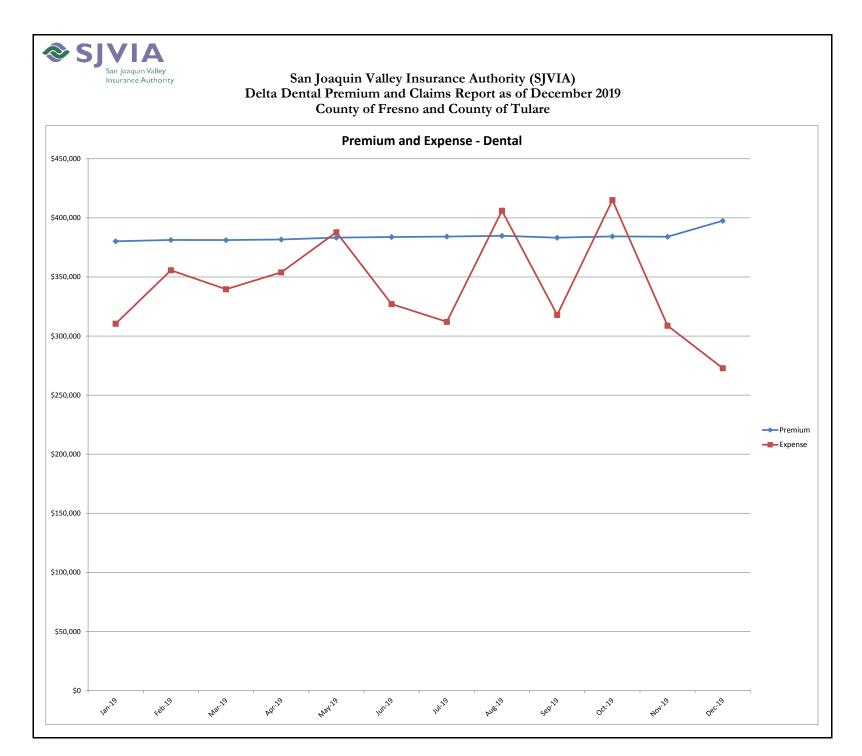

# San Joaquin Valley Insurance Authority (SJVIA) Delta Dental Premium and Claims Report as of December 2019 County of Fresno and County of Tulare

| MONTH-YEAR       | ENROLLED       | FUNDING/<br>PREMIUM    | PAID CLAIMS            | DELTA ADMIN          | TOTAL EXPENSE          | SURPLUS / (DEFICIT)  | TOTAL EXPENSE<br>LOSS RATIO |
|------------------|----------------|------------------------|------------------------|----------------------|------------------------|----------------------|-----------------------------|
| Jan-17           | 6,685          | \$367,216              | \$371,915              | \$33,659             | \$405,573              |                      | 110.45%                     |
| Feb-17           | 6,664          | \$366,591              | \$304,112              | \$33,602             | \$337,713              | \$28,878             | 92.12%                      |
| Mar-17           | 6,643          | \$364,855              | \$381,131              | \$33,442             | \$414,573              | -\$49,719            | 113.63%                     |
| Apr-17           | 6,615          | \$363,316              | \$293,138              | \$33,301             | \$326,439              |                      | 89.85%                      |
| May-17           | 6,628          | \$363,243              | \$317,709              | \$33,294             | \$351,004              |                      | 96.63%                      |
| Jun-17           | 6,624          | \$364,211              | \$308,364              | \$33,383             | \$341,747              | \$22,464             | 93.83%                      |
| Jul-17           | 6,642          | \$362,305              | \$275,891              | \$33,209             | \$309,100              |                      | 85.31%                      |
| Aug-17           | 6,665          | \$364,405              | \$321,905              | \$33,401             | \$355,306              |                      | 97.50%                      |
| Sep-17           | 6,652          | \$364,732              | \$276,901              | \$33,436             | \$310,337              | \$54,395             | 85.09%                      |
| Oct-17           | 6,629          | \$361,188              | \$288,263              | \$33,113             | \$321,376              |                      | 88.98%                      |
| Nov-17           | 6,668          | \$363,185              | \$311,348              | \$33,025             | \$344,374              | \$18,811             | 94.82%                      |
| Dec-17           | 6,695          | \$361,200              | \$267,888              | \$32,881             | \$300,770              | \$60,430             | 83.27%                      |
| Jan-18           | 6,772          | \$362,752              | \$358,669              | \$33,042             | \$391,712              | -\$28,960            | 107.98%                     |
| Feb-18           | 6,769          | \$359,841              | \$319,592              | \$32,861             | \$352,453              |                      | 97.95%                      |
| Mar-18           | 6,764          | \$356,513              | \$353,356              | \$32,478             | \$385,834              | -\$29,321            | 108.22%                     |
| Apr-18           | 6,759          | \$356,025              | \$320,825              | \$32,434             | \$353,259              | \$2,766              | 99.22%                      |
| May-18           | 6,766          | \$352,400              | \$326,445              | \$32,104             | \$358,548              |                      | 101.74%                     |
| Jun-18           | 6,761          | \$355,588<br>\$357,283 | \$279,559              | \$32,394             | \$311,953              |                      | 87.73%<br>95.11%            |
| Jul-18           | 6,765          | \$357,283<br>\$359,745 | \$307,265              | \$32,549<br>\$32,773 | \$339,813              |                      |                             |
| Aug-18           | 6,776<br>6,760 | \$359,745<br>\$358,276 | \$314,402              | \$32,773<br>\$32,639 | \$347,174<br>\$305,590 |                      | 96.51%<br>85.29%            |
| Sep-18<br>Oct-18 | 6,751          | \$356,276<br>\$359,337 | \$272,951<br>\$321,522 | \$32,639<br>\$32,736 | \$305,590<br>\$354,258 |                      | 98.59%                      |
| Nov-18           | 6,751          | \$359,337<br>\$358,262 | \$284,658              | \$32,736<br>\$32,638 | \$354,256<br>\$317,296 |                      | 96.59%<br>88.57%            |
| Dec-18           | 6,776          | \$356,262<br>\$381,194 | \$297,758              | \$32,036<br>\$34,727 | \$317,296<br>\$332,484 | \$40,967<br>\$48,709 | 87.22%                      |
| Jan-19           | 6,988          | \$380,200              | \$283,394              | \$27,044             | \$310,437              | \$69,763             | 81.65%                      |
| Feb-19           | 7,008          | \$380,200<br>\$381,256 | \$328,492              | \$27,044<br>\$27,121 | \$355,613              | \$25,643             | 93.27%                      |
| Mar-19           | 7,008          | \$381,252              | \$312,472              | \$27,121             | \$339,605              |                      | 89.08%                      |
| Apr-19           | 7,011          | \$381,713              | \$326,743              | \$27,164             | \$353,906              |                      | 92.72%                      |
| May-19           | 7,047          | \$383,281              | \$360,557              | \$27,272             | \$387,829              | -\$4,548             | 101.19%                     |
| Jun-19           | 7,052          | \$383,773              | \$299,790              | \$27,291             | \$327,081              | \$56,692             | 85.23%                      |
| Jul-19           | 7,061          | \$384,202              | \$284.717              | \$27,326             | \$312,043              |                      | 81.22%                      |
| Aug-19           | 7,077          | \$384,829              | \$378,664              | \$27,388             | \$406,052              | -\$21,223            | 105.51%                     |
| Sep-19           | 7,053          | \$383,193              | \$290,558              | \$27,295             | \$317,853              |                      | 82.95%                      |
| Oct-19           | 7,069          | \$384,317              | \$387,679              | \$27,357             | \$415,036              |                      | 107.99%                     |
| Nov-19           | 7,059          | \$384,005              | \$281,440              | \$27,318             | \$308,759              |                      | 80.40%                      |
| Dec-19           | 7,079          | \$397,535              | \$245,415              | \$27,396             | \$272,810              |                      | 68.63%                      |
| 2015             | 6,457          | \$4,496,865            | \$3,763,409            | \$401,012            | \$4,164,420            | \$332,444            | 92.61%                      |
| 2016             | 6,513          | \$4,352,090            | \$3,781,762            | \$398,905            | \$4,180,667            | \$171,423            | 96.06%                      |
| 2017             | 6,651          | \$4,366,446            | \$3,718,565            | \$399,748            | \$4,118,313            | \$248,133            | 94.32%                      |
| 2018             | 6,765          | \$4,317,219            | \$3,757,002            | \$393,374            | \$4,150,375            | \$166,843            | 96.14%                      |
| 2019             | 7,044          | \$4,609,557            | \$3,779,921            | \$327,104            | \$4,107,025            | \$502,533            | 89.10%                      |
| Current          | 7.044          | ¢4 coo 557             | ¢2.770.004             |                      | £4.407.00E             |                      | 00.400/-                    |
| 12 Months        | 7,044          | \$4,609,557            | \$3,779,921            | \$327,104            | \$4,107,025            | \$502,533            | 89.10%                      |

### Data Sources: Delta Dental Financial Report Package, Hourglass

Note:

- 1. The above figures include all the divisions under the County of Fresno and County of Tulare.
- 2. The number of primary enrollees may change to include retroactive additions and/or deletions in eligibility.
- 3. Delta Admin Fee: \$3.87 PEPM (2019); in Mar-Dec 2018, it was estimated at 9.11% of the monthly premium due to the change in Delta's reporting.
- 4. Effective 12/17/18, DPPO contracts changed to self-funded; DHMO remained fully insured (not included in this report).
- 5. Fully insured runout claims thru Dec-2019: \$128,306.