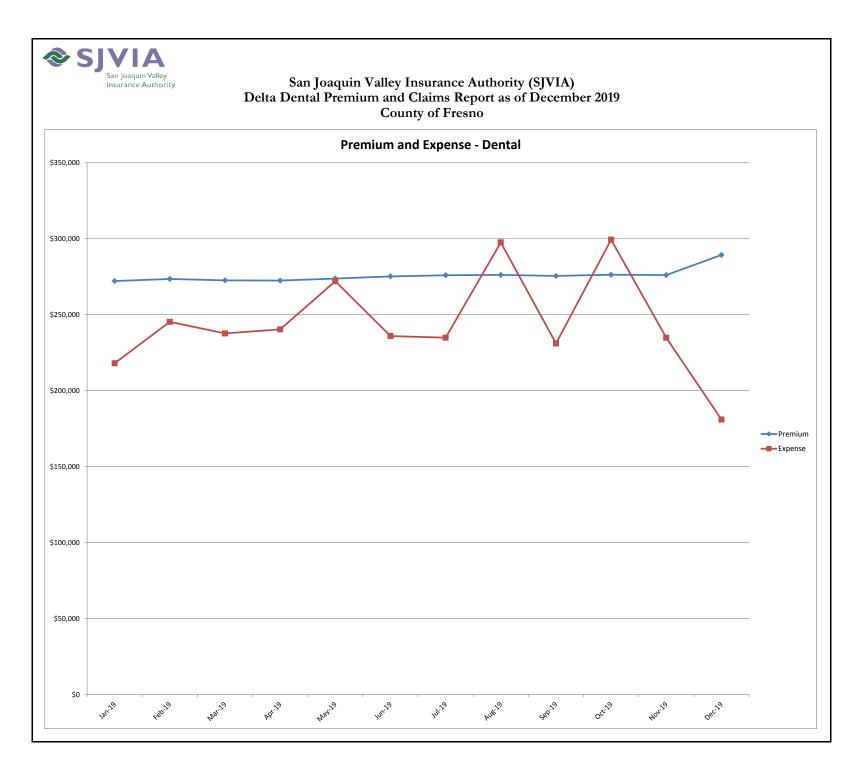

# San Joaquin Valley Insurance Authority (SJVIA) Delta Dental Premium and Claims Report as of December 2019 County of Fresno

| MONTH-YEAR           | ENROLLED | FUNDING/<br>PREMIUM | PAID CLAIMS | DELTA ADMIN | TOTAL EXPENSE | SURPLUS / (DEFICIT) | TOTAL EXPENSE<br>LOSS RATIO |
|----------------------|----------|---------------------|-------------|-------------|---------------|---------------------|-----------------------------|
| Jan-17               | 4,180    | \$261,977           | \$244,267   | \$24,008    | \$268,275     | -\$6,298            | 102.40%                     |
| Feb-17               | 4,173    | \$261,255           | \$204,523   | \$23,942    | \$228,465     | \$32,790            | 87.45%                      |
| Mar-17               | 4,150    | \$260,156           | \$265,391   | \$23,841    | \$289,232     | -\$29,076           | 111.18%                     |
| Apr-17               | 4,137    | \$258,358           | \$195,802   | \$23,677    | \$219,479     | \$38,879            | 84.95%                      |
| May-17               | 4,153    | \$259,545           | \$218,926   | \$23,785    | \$242,711     | \$16,833            | 93.51%                      |
| Jun-17               | 4,160    | \$260,044           | \$229,471   | \$23,831    | \$253,302     | \$6,741             | 97.41%                      |
| Jul-17               | 4,157    | \$259,656           | \$207,181   | \$23,796    | \$230,977     | \$28,679            | 88.95%                      |
| Aug-17               | 4,165    | \$259,437           | \$237,435   | \$23,776    | \$261,211     | -\$1,774            | 100.68%                     |
| Sep-17               | 4,160    | \$259,062           | \$200,344   | \$23,746    | \$224,091     | \$34,971            | 86.50%                      |
| Oct-17               | 4,140    | \$257,743           | \$201,996   | \$23,627    | \$225,622     | \$32,121            | 87.54%                      |
| Nov-17               | 4,160    | \$258,583           | \$215,530   | \$23,433    | \$238,963     | \$19,620            | 92.41%                      |
| Dec-17               | 4,187    | \$257,345           | \$193,557   | \$23,358    | \$216,915     | \$40,431            | 84.29%                      |
| Jan-18               | 4,261    | \$258,318           | \$234,694   | \$23,536    | \$258,230     | \$88                | 99.97%                      |
| Feb-18               | 4,249    | \$256,569           | \$225,524   | \$23,442    | \$248,966     |                     | 97.04%                      |
| Mar-18               | 4,249    | \$253,280           | \$252,469   | \$23,074    | \$275,543     |                     | 108.79%                     |
| Apr-18               | 4,238    | \$252,252           | \$219,740   | \$22,980    | \$242,720     | \$9,532             | 96.22%                      |
| May-18               | 4,233    | \$248,495           | \$231,269   | \$22,638    | \$253,907     | -\$5,412            | 102.18%                     |
| Jun-18               | 4,233    | \$250,769           | \$198,181   | \$22,845    | \$221,026     |                     | 88.14%                      |
| Jul-18               | 4,242    | \$255,838           | \$228,629   | \$23,307    | \$251,936     |                     | 98.47%                      |
| Aug-18               | 4,242    | \$256,986           | \$226,470   | \$23,411    | \$249,881     | \$7,105             | 97.24%                      |
| Sep-18               | 4,242    | \$255,734           | \$196,886   | \$23,297    | \$220,183     | \$35,551            | 86.10%                      |
| Oct-18               | 4,219    | \$256,471           | \$238,396   | \$23,365    | \$261,761     | -\$5,290            | 102.06%                     |
| Nov-18               | 4,217    | \$253,927           | \$201,914   | \$23,133    | \$225,047     | \$28,880            | 88.63%                      |
| Dec-18               | 4,231    | \$276,683           | \$217,484   | \$25,206    | \$242,690     | \$33,993            | 87.71%                      |
| Jan-19               | 4,418    | \$272,150           | \$200,979   | \$17,098    | \$218,076     |                     | 80.13%                      |
| Feb-19               | 4,444    | \$273,505           | \$228,144   | \$17,198    | \$245,342     | \$28,163            | 89.70%                      |
| Mar-19               | 4,427    | \$272,572           | \$220,526   | \$17,132    | \$237,659     | \$34,914            | 87.19%                      |
| Apr-19               | 4,428    | \$272,491           | \$223,239   | \$17,136    | \$240,375     | \$32,116            | 88.21%                      |
| May-19               | 4,450    | \$273,787           | \$254,802   | \$17,222    | \$272,023     | \$1,763             | 99.36%                      |
| Jun-19               | 4,472    | \$275,187           | \$218,628   | \$17,307    | \$235,934     | \$39,253            | 85.74%                      |
| Jul-19               | 4,488    | \$275,946           | \$217,515   | \$17,369    | \$234,884     | \$41,062            | 85.12%                      |
| Aug-19               | 4,493    | \$276,211           | \$280,221   | \$17,388    | \$297,608     |                     | 107.75%                     |
| Sep-19               | 4,489    | \$275,549           | \$213,712   | \$17,372    | \$231,084     | \$44,465            | 83.86%                      |
| Oct-19               | 4,503    | \$276,332           | \$281,950   | \$17,427    | \$299,377     | -\$23,045           | 108.34%                     |
| Nov-19               | 4,494    | \$276,102           | \$217,419   | \$17,392    | \$234,811     | \$41,291            | 85.04%                      |
| Dec-19               | 4,509    | \$289,344           | \$163,564   | \$17,450    | \$181,014     | \$108,330           | 62.56%                      |
| 2015                 | 4,026    | \$3,191,118         | \$2,669,510 | \$284,709   | \$2,954,219   | \$236,900           | 92.58%                      |
| 2016                 | 4,073    | \$3,109,731         | \$2,680,041 | \$284,981   | \$2,965,023   | \$144,709           | 95.35%                      |
| 2017                 | 4,160    | \$3,113,162         | \$2,614,424 | \$284,819   | \$2,899,244   | \$213,918           | 93.13%                      |
| 2018                 | 4,238    | \$3,075,322         | \$2,671,656 | \$280,234   | \$2,951,890   | \$123,432           | 95.99%                      |
| 2019                 | 4,468    | \$3,309,176         | \$2,720,697 | \$207,490   | \$2,928,187   | \$380,989           | 88.49%                      |
| Current<br>12 Months | 4,468    | \$3,309,176         | \$2,720,697 | \$207,490   | \$2,928,187   | \$380,989           | 88.49%                      |

Data Sources: Delta Dental Financial Report Package, Hourglass

#### Note:

<sup>1.</sup> The number of primary enrollees may change to include retroactive additions and/or deletions in eligibility.

<sup>2.</sup> Delta Admin Fee: \$3.87 PEPM (2019); in Mar-Dec 2018, it was estimated at 9.11% of the monthly premium due to the change in Delta's reporting.

<sup>3.</sup> Effective 12/17/18, DPPO contracts changed to self-funded; DHMO remained fully insured (not included in this report).