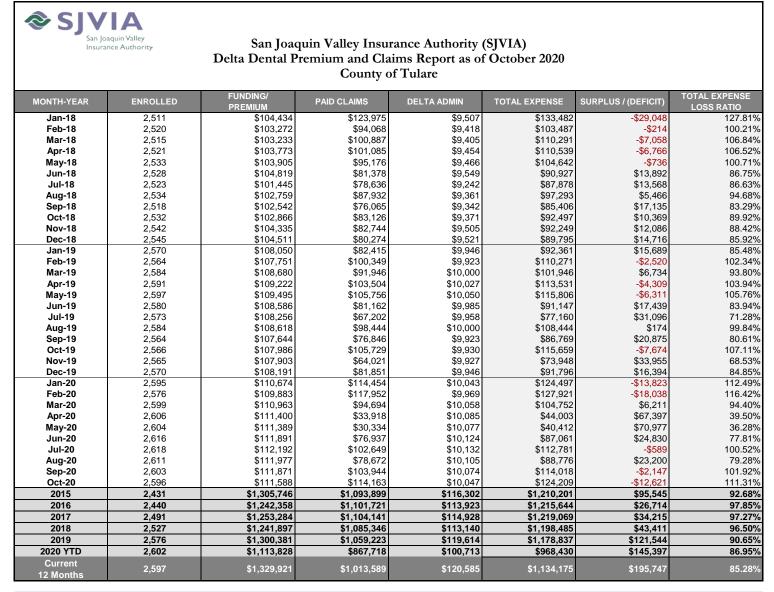

## Data Sources: Delta Dental Financial Report Package, Hourglass

Note:

1. The number of primary enrollees may change to include retroactive additions and/or deletions in eligibility.

2. Delta Admin Fee: \$3.87 PEPM (2019); in Mar-Dec 2018, it was estimated at 9.11% of the monthly premium due to the change in Delta's reporting.

3. Effective 12/17/18, DPPO contracts changed to self-funded; DHMO remained fully insured (not included in this report).