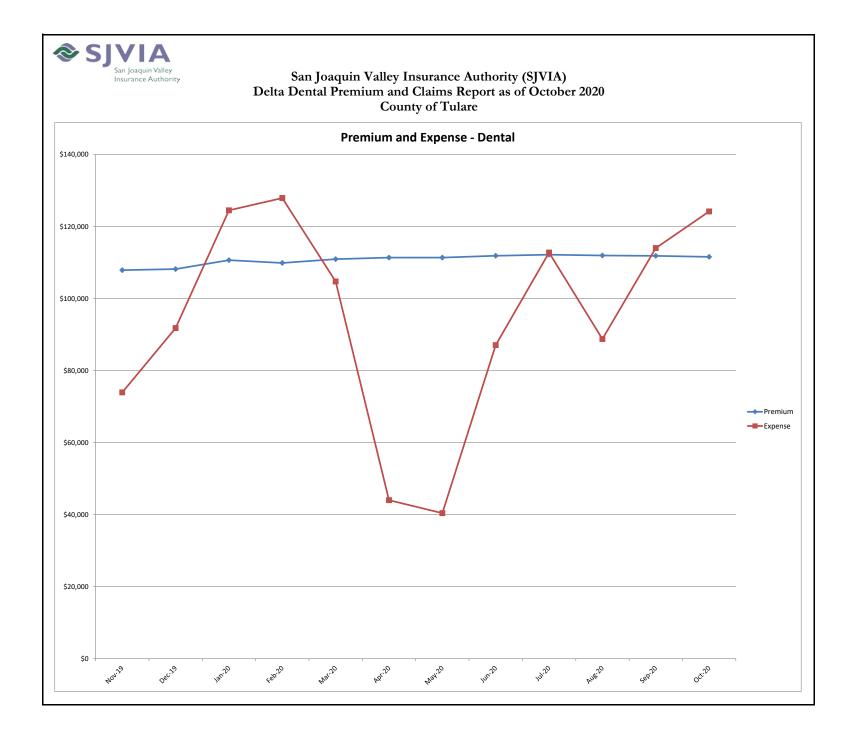

## San Joaquin Valley Insurance Authority (SJVIA) Delta Dental Premium and Claims Report as of October 2020 County of Fresno and County of Tulare

| MONTH-YEAR | ENROLLED | FUNDING/<br>PREMIUM | PAID CLAIMS          | DELTA ADMIN           | TOTAL EXPENSE           | SURPLUS / (DEFICIT) | TOTAL EXPENSE<br>LOSS RATIO |
|------------|----------|---------------------|----------------------|-----------------------|-------------------------|---------------------|-----------------------------|
| Jan-18     | 6,772    | \$362,752           | \$358,669            | \$33,042              | \$391,712               | -\$28,960           | 107.98%                     |
| Feb-18     | 6,769    | \$359,841           | \$319,592            | \$32,861              | \$352,453               | \$7,388             | 97.95%                      |
| Mar-18     | 6,764    | \$356,513           | \$353,356            | \$32,478              | \$385,834               | -\$29,321           | 108.22%                     |
| Apr-18     | 6,759    | \$356,025           | \$320,825            | \$32,434              | \$353,259               | \$2,766             | 99.22%                      |
| May-18     | 6,766    | \$352,400           | \$326,445            | \$32,104              | \$358,548               | -\$6,148            | 101.74%                     |
| Jun-18     | 6,761    | \$355,588           | \$279,559            | \$32,394              | \$311,953               | \$43,635            | 87.73%                      |
| Jul-18     | 6,765    | \$357,283           | \$307,265            | \$32,549              | \$339,813               | \$17,470            | 95.11%                      |
| Aug-18     | 6,776    | \$359,745           | \$314,402            | \$32,773              | \$347,174               | \$12,571            | 96.51%                      |
| Sep-18     | 6,760    | \$358,276           | \$272,951            | \$32,639              | \$305,590               | \$52,686            | 85.29%                      |
| Oct-18     | 6,751    | \$359,337           | \$321,522            | \$32,736              | \$354,258               | \$5,080             | 98.59%                      |
| Nov-18     | 6,759    | \$358,262           | \$284,658            | \$32,638              | \$317,296               | \$40,967            | 88.57%                      |
| Dec-18     | 6,776    | \$381,194           | \$297,758            | \$34,727              | \$332,484               | \$48,709            | 87.22%                      |
| Jan-19     | 6,988    | \$380,200           | \$283,394            | \$27,044              | \$310,437               | \$69,763            | 81.65%                      |
| Feb-19     | 7,008    | \$381,256           | \$328,492            | \$27,121              | \$355,613               | \$25,643            | 93.27%                      |
| Mar-19     | 7,011    | \$381,252           | \$312,472            | \$27,133              | \$339,605               | \$41,648            | 89.08%                      |
| Apr-19     | 7,019    | \$381,713           | \$326,743            | \$27,164              | \$353,906               | \$27,807            | 92.72%                      |
| May-19     | 7,047    | \$383,281           | \$360,557            | \$27,272              | \$387,829               | -\$4,548            | 101.19%                     |
| Jun-19     | 7,052    | \$383,773           | \$299,790            | \$27,291              | \$327,081               | \$56,692            | 85.23%                      |
| Jul-19     | 7,061    | \$384,202           | \$284,717            | \$27,326              | \$312,043               | \$72,159            | 81.22%                      |
| Aug-19     | 7,077    | \$384,829           | \$378,664            | \$27,388              | \$406,052               | -\$21,223           | 105.51%                     |
| Sep-19     | 7,053    | \$383,193           | \$290,558            | \$27,295              | \$317,853               | \$65,340            | 82.95%                      |
| Oct-19     | 7,069    | \$384,317           | \$387,679            | \$27,357              | \$415,036               | -\$30,719           | 107.99%                     |
| Nov-19     | 7,059    | \$384,005           | \$281,440            | \$27,318              | \$308,759               | \$75,247            | 80.40%                      |
| Dec-19     | 7,079    | \$397,535           | \$245,415            | \$27,396              | \$272,810               |                     | 68.63%                      |
| Jan-20     | 7,300    | \$401,910           | \$365,829            | \$28,251              | \$394,080               | \$7,830             | 98.05%                      |
| Feb-20     | 7,284    | \$401,235           | \$374,648            | \$28,189              | \$402,837               | -\$1,603            | 100.40%                     |
| Mar-20     | 7,308    | \$402,164           | \$301,949            | \$28,282              | \$330,231               | \$71,933            | 82.11%                      |
| Apr-20     | 7,288    | \$400,881           | \$127,803            | \$28,205              | \$156,007               | \$244,874           | 38.92%                      |
| May-20     | 7,310    | \$402,682           | \$122,396            | \$28,290              | \$150,686               | \$251,996           | 37.42%                      |
| Jun-20     | 7,354    | \$404,481           | \$258,916            | \$28,460              | \$287,376               | \$117,105           | 71.05%                      |
| Jul-20     | 7,328    | \$403,096           | \$376,903            | \$28,359              | \$405,262               | -\$2,167            | 100.54%                     |
| Aug-20     | 7,293    | \$401,160           | \$289,047            | \$28,224              | \$317,271               | \$83,889            | 79.09%                      |
| Sep-20     | 7,282    | \$401,156           | \$314,123            | \$28,181              | \$342,304               | \$58,852            | 85.33%                      |
| Oct-20     | 7,256    | \$399,834           | \$398,963            | \$28,081              | \$427,044               | -\$27,210           | 106.81%                     |
| 2015       | 6,457    | \$4,496,865         | \$3,763,409          | \$401,012             | \$4,164,420             | \$332,444           | 92.61%                      |
| 2016       | 6,513    | \$4,352,090         | \$3,781,762          | \$398,905             | \$4,180,667             | \$171,423           | 96.06%                      |
| 2017       | 6,651    | \$4,366,446         | \$3,718,565          | \$399,748             | \$4,118,313             | \$248,133           | 94.32%                      |
| 2018       | 6,765    | \$4,317,219         | \$3,757,002          | \$393,374             | \$4,150,375             | \$166,843           | 96.14%                      |
| 2019       | 7,044    | \$4,609,557         | \$3,779,921          | \$327,104             | \$4,107,025             | \$502,533           | 89.10%                      |
| 2020 YTD   | 7,300    | \$4,018,598         | \$2,930,576          | \$282,522             | \$3,213,098             | \$805,500           | 79.96%                      |
| Current    | 7.262    | \$4.800.138         | \$3,457,431          | \$337.236             | \$3,794,667             | \$1,005,471         | 79.05%                      |
| 12 Months  | 1,202    | φ4,000,130          | <del>, 101, 10</del> | <del>\$331</del> ,230 | <del>\$3,134</del> ,001 | φ1,000,471          | 13.03 /0                    |