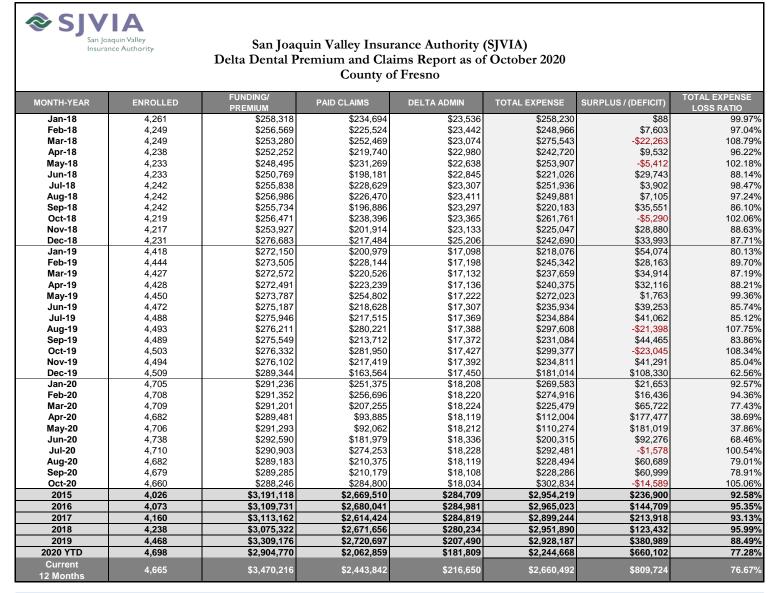

## San Joaquin Valley Insurance Authority (SJVIA) Delta Dental Premium and Claims Report as of October 2020 County of Fresno and County of Tulare

| MONTH-YEAR | ENROLLED | FUNDING/<br>PREMIUM | PAID CLAIMS          | DELTA ADMIN           | TOTAL EXPENSE           | SURPLUS / (DEFICIT) | TOTAL EXPENSE<br>LOSS RATIO |
|------------|----------|---------------------|----------------------|-----------------------|-------------------------|---------------------|-----------------------------|
| Jan-18     | 6,772    | \$362,752           | \$358,669            | \$33,042              | \$391,712               | -\$28,960           | 107.98%                     |
| Feb-18     | 6,769    | \$359,841           | \$319,592            | \$32,861              | \$352,453               | \$7,388             | 97.95%                      |
| Mar-18     | 6,764    | \$356,513           | \$353,356            | \$32,478              | \$385,834               | -\$29,321           | 108.22%                     |
| Apr-18     | 6,759    | \$356,025           | \$320,825            | \$32,434              | \$353,259               | \$2,766             | 99.22%                      |
| May-18     | 6,766    | \$352,400           | \$326,445            | \$32,104              | \$358,548               | -\$6,148            | 101.74%                     |
| Jun-18     | 6,761    | \$355,588           | \$279,559            | \$32,394              | \$311,953               | \$43,635            | 87.73%                      |
| Jul-18     | 6,765    | \$357,283           | \$307,265            | \$32,549              | \$339,813               | \$17,470            | 95.11%                      |
| Aug-18     | 6,776    | \$359,745           | \$314,402            | \$32,773              | \$347,174               | \$12,571            | 96.51%                      |
| Sep-18     | 6,760    | \$358,276           | \$272,951            | \$32,639              | \$305,590               | \$52,686            | 85.29%                      |
| Oct-18     | 6,751    | \$359,337           | \$321,522            | \$32,736              | \$354,258               | \$5,080             | 98.59%                      |
| Nov-18     | 6,759    | \$358,262           | \$284,658            | \$32,638              | \$317,296               | \$40,967            | 88.57%                      |
| Dec-18     | 6,776    | \$381,194           | \$297,758            | \$34,727              | \$332,484               | \$48,709            | 87.22%                      |
| Jan-19     | 6,988    | \$380,200           | \$283,394            | \$27,044              | \$310,437               | \$69,763            | 81.65%                      |
| Feb-19     | 7,008    | \$381,256           | \$328,492            | \$27,121              | \$355,613               | \$25,643            | 93.27%                      |
| Mar-19     | 7,011    | \$381,252           | \$312,472            | \$27,133              | \$339,605               | \$41,648            | 89.08%                      |
| Apr-19     | 7,019    | \$381,713           | \$326,743            | \$27,164              | \$353,906               | \$27,807            | 92.72%                      |
| May-19     | 7,047    | \$383,281           | \$360,557            | \$27,272              | \$387,829               | -\$4,548            | 101.19%                     |
| Jun-19     | 7,052    | \$383,773           | \$299,790            | \$27,291              | \$327,081               | \$56,692            | 85.23%                      |
| Jul-19     | 7,061    | \$384,202           | \$284,717            | \$27,326              | \$312,043               | \$72,159            | 81.22%                      |
| Aug-19     | 7,077    | \$384,829           | \$378,664            | \$27,388              | \$406,052               | -\$21,223           | 105.51%                     |
| Sep-19     | 7,053    | \$383,193           | \$290,558            | \$27,295              | \$317,853               | \$65,340            | 82.95%                      |
| Oct-19     | 7,069    | \$384,317           | \$387,679            | \$27,357              | \$415,036               | -\$30,719           | 107.99%                     |
| Nov-19     | 7,059    | \$384,005           | \$281,440            | \$27,318              | \$308,759               | \$75,247            | 80.40%                      |
| Dec-19     | 7,079    | \$397,535           | \$245,415            | \$27,396              | \$272,810               |                     | 68.63%                      |
| Jan-20     | 7,300    | \$401,910           | \$365,829            | \$28,251              | \$394,080               | \$7,830             | 98.05%                      |
| Feb-20     | 7,284    | \$401,235           | \$374,648            | \$28,189              | \$402,837               | -\$1,603            | 100.40%                     |
| Mar-20     | 7,308    | \$402,164           | \$301,949            | \$28,282              | \$330,231               | \$71,933            | 82.11%                      |
| Apr-20     | 7,288    | \$400,881           | \$127,803            | \$28,205              | \$156,007               | \$244,874           | 38.92%                      |
| May-20     | 7,310    | \$402,682           | \$122,396            | \$28,290              | \$150,686               | \$251,996           | 37.42%                      |
| Jun-20     | 7,354    | \$404,481           | \$258,916            | \$28,460              | \$287,376               | \$117,105           | 71.05%                      |
| Jul-20     | 7,328    | \$403,096           | \$376,903            | \$28,359              | \$405,262               | -\$2,167            | 100.54%                     |
| Aug-20     | 7,293    | \$401,160           | \$289,047            | \$28,224              | \$317,271               | \$83,889            | 79.09%                      |
| Sep-20     | 7,282    | \$401,156           | \$314,123            | \$28,181              | \$342,304               | \$58,852            | 85.33%                      |
| Oct-20     | 7,256    | \$399,834           | \$398,963            | \$28,081              | \$427,044               | -\$27,210           | 106.81%                     |
| 2015       | 6,457    | \$4,496,865         | \$3,763,409          | \$401,012             | \$4,164,420             | \$332,444           | 92.61%                      |
| 2016       | 6,513    | \$4,352,090         | \$3,781,762          | \$398,905             | \$4,180,667             | \$171,423           | 96.06%                      |
| 2017       | 6,651    | \$4,366,446         | \$3,718,565          | \$399,748             | \$4,118,313             | \$248,133           | 94.32%                      |
| 2018       | 6,765    | \$4,317,219         | \$3,757,002          | \$393,374             | \$4,150,375             | \$166,843           | 96.14%                      |
| 2019       | 7,044    | \$4,609,557         | \$3,779,921          | \$327,104             | \$4,107,025             | \$502,533           | 89.10%                      |
| 2020 YTD   | 7,300    | \$4,018,598         | \$2,930,576          | \$282,522             | \$3,213,098             | \$805,500           | 79.96%                      |
| Current    | 7.262    | \$4.800.138         | \$3,457,431          | \$337.236             | \$3,794,667             | \$1,005,471         | 79.05%                      |
| 12 Months  | 1,202    | φ4,000,130          | <del>, 101, 10</del> | <del>\$331</del> ,230 | <del>\$3,134</del> ,001 | φ1,000,471          | 13.03 /0                    |

## Data Sources: Delta Dental Financial Report Package, Hourglass

Note:

1. The above figures include all the divisions under the County of Fresno and County of Tulare.

2. The number of primary enrollees may change to include retroactive additions and/or deletions in eligibility.

3. Delta Admin Fee: \$3.87 PEPM (2019); in Mar-Dec 2018, it was estimated at 9.11% of the monthly premium due to the change in Delta's reporting.

4. Effective 12/17/18, DPPO contracts changed to self-funded; DHMO remained fully insured (not included in this report).

5. Fully insured runout claims thru Oct. 2020: -\$1,488.