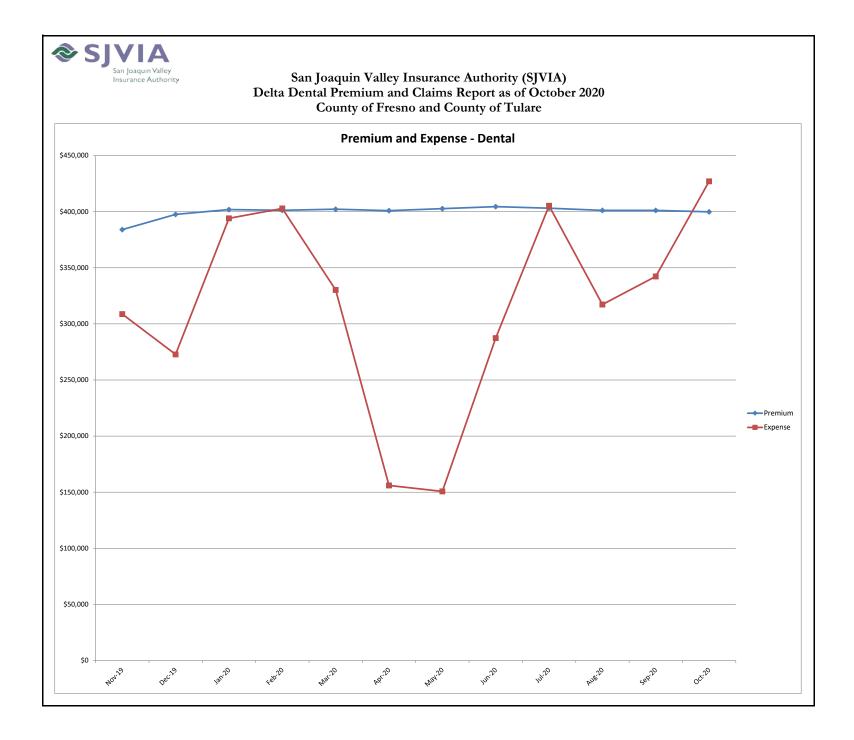

## San Joaquin Valley Insurance Authority (SJVIA) Delta Dental Premium and Claims Report as of October 2020 County of Fresno and County of Tulare

| MONTH-YEAR | ENROLLED | FUNDING/<br>PREMIUM | PAID CLAIMS          | DELTA ADMIN           | TOTAL EXPENSE           | SURPLUS / (DEFICIT) | TOTAL EXPENSE<br>LOSS RATIO |
|------------|----------|---------------------|----------------------|-----------------------|-------------------------|---------------------|-----------------------------|
| Jan-18     | 6,772    | \$362,752           | \$358,669            | \$33,042              | \$391,712               | -\$28,960           | 107.98%                     |
| Feb-18     | 6,769    | \$359,841           | \$319,592            | \$32,861              | \$352,453               | \$7,388             | 97.95%                      |
| Mar-18     | 6,764    | \$356,513           | \$353,356            | \$32,478              | \$385,834               | -\$29,321           | 108.22%                     |
| Apr-18     | 6,759    | \$356,025           | \$320,825            | \$32,434              | \$353,259               | \$2,766             | 99.22%                      |
| May-18     | 6,766    | \$352,400           | \$326,445            | \$32,104              | \$358,548               | -\$6,148            | 101.74%                     |
| Jun-18     | 6,761    | \$355,588           | \$279,559            | \$32,394              | \$311,953               | \$43,635            | 87.73%                      |
| Jul-18     | 6,765    | \$357,283           | \$307,265            | \$32,549              | \$339,813               | \$17,470            | 95.11%                      |
| Aug-18     | 6,776    | \$359,745           | \$314,402            | \$32,773              | \$347,174               | \$12,571            | 96.51%                      |
| Sep-18     | 6,760    | \$358,276           | \$272,951            | \$32,639              | \$305,590               | \$52,686            | 85.29%                      |
| Oct-18     | 6,751    | \$359,337           | \$321,522            | \$32,736              | \$354,258               | \$5,080             | 98.59%                      |
| Nov-18     | 6,759    | \$358,262           | \$284,658            | \$32,638              | \$317,296               | \$40,967            | 88.57%                      |
| Dec-18     | 6,776    | \$381,194           | \$297,758            | \$34,727              | \$332,484               | \$48,709            | 87.22%                      |
| Jan-19     | 6,988    | \$380,200           | \$283,394            | \$27,044              | \$310,437               | \$69,763            | 81.65%                      |
| Feb-19     | 7,008    | \$381,256           | \$328,492            | \$27,121              | \$355,613               | \$25,643            | 93.27%                      |
| Mar-19     | 7,011    | \$381,252           | \$312,472            | \$27,133              | \$339,605               | \$41,648            | 89.08%                      |
| Apr-19     | 7,019    | \$381,713           | \$326,743            | \$27,164              | \$353,906               | \$27,807            | 92.72%                      |
| May-19     | 7,047    | \$383,281           | \$360,557            | \$27,272              | \$387,829               | -\$4,548            | 101.19%                     |
| Jun-19     | 7,052    | \$383,773           | \$299,790            | \$27,291              | \$327,081               | \$56,692            | 85.23%                      |
| Jul-19     | 7,061    | \$384,202           | \$284,717            | \$27,326              | \$312,043               | \$72,159            | 81.22%                      |
| Aug-19     | 7,077    | \$384,829           | \$378,664            | \$27,388              | \$406,052               | -\$21,223           | 105.51%                     |
| Sep-19     | 7,053    | \$383,193           | \$290,558            | \$27,295              | \$317,853               | \$65,340            | 82.95%                      |
| Oct-19     | 7,069    | \$384,317           | \$387,679            | \$27,357              | \$415,036               | -\$30,719           | 107.99%                     |
| Nov-19     | 7,059    | \$384,005           | \$281,440            | \$27,318              | \$308,759               | \$75,247            | 80.40%                      |
| Dec-19     | 7,079    | \$397,535           | \$245,415            | \$27,396              | \$272,810               |                     | 68.63%                      |
| Jan-20     | 7,300    | \$401,910           | \$365,829            | \$28,251              | \$394,080               | \$7,830             | 98.05%                      |
| Feb-20     | 7,284    | \$401,235           | \$374,648            | \$28,189              | \$402,837               | -\$1,603            | 100.40%                     |
| Mar-20     | 7,308    | \$402,164           | \$301,949            | \$28,282              | \$330,231               | \$71,933            | 82.11%                      |
| Apr-20     | 7,288    | \$400,881           | \$127,803            | \$28,205              | \$156,007               | \$244,874           | 38.92%                      |
| May-20     | 7,310    | \$402,682           | \$122,396            | \$28,290              | \$150,686               | \$251,996           | 37.42%                      |
| Jun-20     | 7,354    | \$404,481           | \$258,916            | \$28,460              | \$287,376               | \$117,105           | 71.05%                      |
| Jul-20     | 7,328    | \$403,096           | \$376,903            | \$28,359              | \$405,262               | -\$2,167            | 100.54%                     |
| Aug-20     | 7,293    | \$401,160           | \$289,047            | \$28,224              | \$317,271               | \$83,889            | 79.09%                      |
| Sep-20     | 7,282    | \$401,156           | \$314,123            | \$28,181              | \$342,304               | \$58,852            | 85.33%                      |
| Oct-20     | 7,256    | \$399,834           | \$398,963            | \$28,081              | \$427,044               | -\$27,210           | 106.81%                     |
| 2015       | 6,457    | \$4,496,865         | \$3,763,409          | \$401,012             | \$4,164,420             | \$332,444           | 92.61%                      |
| 2016       | 6,513    | \$4,352,090         | \$3,781,762          | \$398,905             | \$4,180,667             | \$171,423           | 96.06%                      |
| 2017       | 6,651    | \$4,366,446         | \$3,718,565          | \$399,748             | \$4,118,313             | \$248,133           | 94.32%                      |
| 2018       | 6,765    | \$4,317,219         | \$3,757,002          | \$393,374             | \$4,150,375             | \$166,843           | 96.14%                      |
| 2019       | 7,044    | \$4,609,557         | \$3,779,921          | \$327,104             | \$4,107,025             | \$502,533           | 89.10%                      |
| 2020 YTD   | 7,300    | \$4,018,598         | \$2,930,576          | \$282,522             | \$3,213,098             | \$805,500           | 79.96%                      |
| Current    | 7.262    | \$4.800.138         | \$3,457,431          | \$337.236             | \$3,794,667             | \$1,005,471         | 79.05%                      |
| 12 Months  | 1,202    | φ4,000,130          | <del>, 101, 10</del> | <del>\$331</del> ,230 | <del>\$3,134</del> ,001 | φ1,000,471          | 13.03 /0                    |