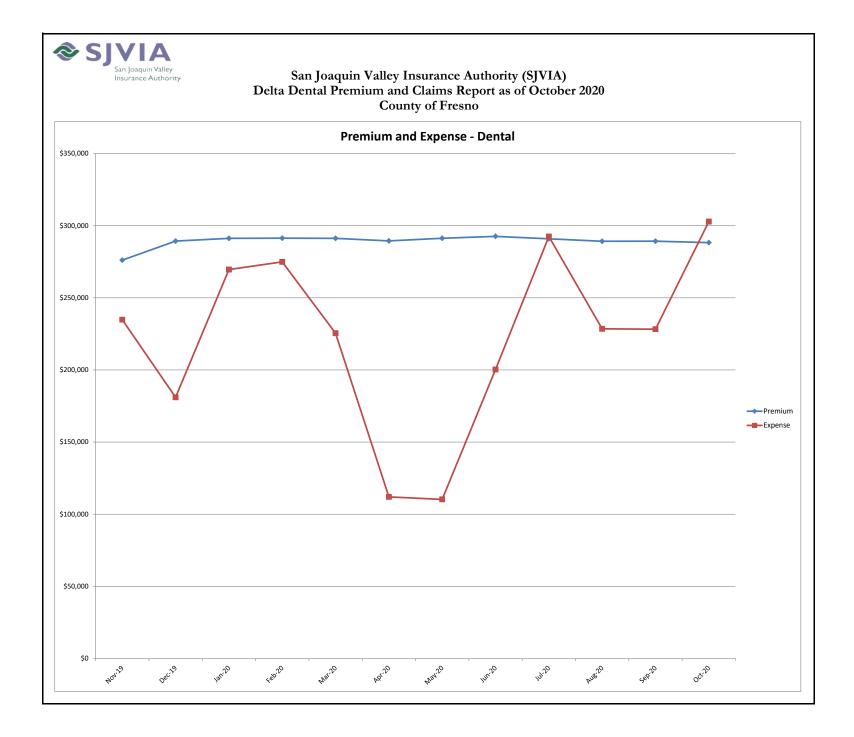

## Data Sources: Delta Dental Financial Report Package, Hourglass

Note:

1. The number of primary enrollees may change to include retroactive additions and/or deletions in eligibility.

2. Delta Admin Fee: \$3.87 PEPM (2019); in Mar-Dec 2018, it was estimated at 9.11% of the monthly premium due to the change in Delta's reporting.

3. Effective 12/17/18, DPPO contracts changed to self-funded; DHMO remained fully insured (not included in this report).