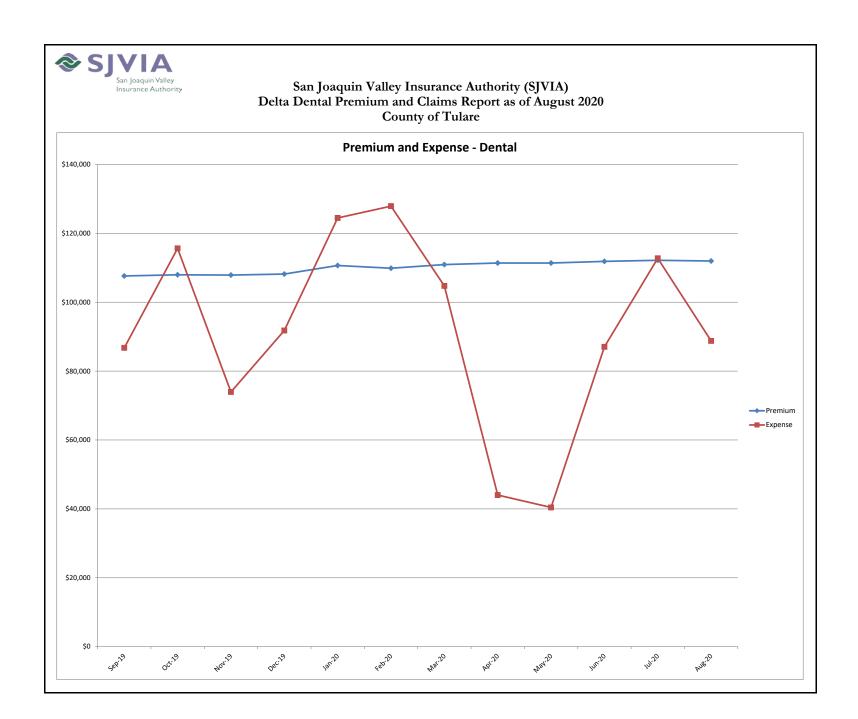

# San Joaquin Valley Insurance Authority (SJVIA) Delta Dental Premium and Claims Report as of August 2020 County of Tulare

| MONTH-YEAR | ENROLLED | FUNDING/               | PAID CLAIMS | DELTA ADMIN        | TOTAL EXPENSE | SURPLUS / (DEFICIT)  | TOTAL EXPENSE         |
|------------|----------|------------------------|-------------|--------------------|---------------|----------------------|-----------------------|
| Jan-18     | 2,511    | PREMIUM<br>\$104,434   | \$123.975   | \$9,507            | \$133,482     | -\$29.048            | LOSS RATIO<br>127,81% |
| Feb-18     | 2,511    | \$103,272              | \$94,068    | \$9,418            | \$103,487     | -\$214               | 100.21%               |
| Mar-18     | 2,515    | \$103,233              | \$100,887   | \$9,405            | \$110,291     | -\$7,058             | 106.84%               |
| Apr-18     | 2,513    | \$103,773              | \$101,085   | \$9,454            | \$110,539     | -\$6,766             | 106.52%               |
| May-18     | 2,533    | \$103,775              | \$95,176    | \$9,466            | \$104,642     | -\$736               | 100.71%               |
| Jun-18     | 2,533    | \$103,903<br>\$104,819 | \$81,378    | \$9,549            | \$90,927      | \$13,892             | 86.75%                |
| Jul-18     | 2,523    | \$104,619<br>\$101,445 | \$78,636    | \$9,242            | \$87,878      | \$13,568             | 86.63%                |
| Aug-18     | 2,523    | \$101,443<br>\$102,759 | \$87,932    | \$9,361            | \$97,293      | \$5,466              | 94.68%                |
| Sep-18     | 2,518    | \$102,739<br>\$102,542 | \$76,065    | \$9,342            | \$85,406      | \$17,135             | 83.29%                |
| Oct-18     | 2,532    | \$102,866              | \$83,126    | \$9,371            | \$92,497      | \$10,369             | 89.92%                |
| Nov-18     | 2,532    | \$102,000<br>\$104,335 | \$82,744    | \$9,505            | \$92,249      | \$12,086             | 88.42%                |
| Dec-18     | 2,545    | \$104,533<br>\$104,511 | \$80,274    | \$9,503<br>\$9,521 | \$89.795      | \$12,000<br>\$14,716 | 85.92%                |
| Jan-19     | 2,570    | \$108,050              | \$82,415    | \$9,946            | \$92,361      | \$15,689             | 85.48%                |
| Feb-19     | 2,564    | \$107,751              | \$100,349   | \$9,923            | \$110,271     | -\$2,520             | 102.34%               |
| Mar-19     | 2,584    | \$108,680              | \$91,946    | \$10,000           | \$101,946     | \$6,734              | 93.80%                |
| Apr-19     | 2,591    | \$109,222              | \$103,504   | \$10,027           | \$113,531     | -\$4,309             | 103.94%               |
| May-19     | 2,597    | \$109,495              | \$105,756   | \$10,050           | \$115,806     | -\$6,311             | 105.76%               |
| Jun-19     | 2,580    | \$108,586              | \$81,162    | \$9,985            | \$91,147      | \$17,439             | 83.94%                |
| Jul-19     | 2,573    | \$108,256              | \$67,202    | \$9,958            | \$77,160      | \$31,096             | 71.28%                |
| Aug-19     | 2,584    | \$108,618              | \$98,444    | \$10,000           | \$108,444     | \$174                | 99.84%                |
| Sep-19     | 2,564    | \$107,644              | \$76,846    | \$9,923            | \$86,769      | \$20,875             | 80.61%                |
| Oct-19     | 2,566    | \$107,986              | \$105,729   | \$9,930            | \$115,659     | -\$7,674             | 107.11%               |
| Nov-19     | 2,565    | \$107,903              | \$64,021    | \$9,927            | \$73,948      | \$33,955             | 68.53%                |
| Dec-19     | 2,570    | \$108,191              | \$81,851    | \$9,946            | \$91,796      | \$16,394             | 84.85%                |
| Jan-20     | 2,595    | \$110,674              | \$114,454   | \$10,043           | \$124,497     | -\$13,823            | 112.49%               |
| Feb-20     | 2,576    | \$109,883              | \$117,952   | \$9,969            | \$127,921     | -\$18,038            | 116.42%               |
| Mar-20     | 2,599    | \$110,963              | \$94,694    | \$10,058           | \$104,752     | \$6,211              | 94.40%                |
| Apr-20     | 2,606    | \$111,400              | \$33,918    | \$10,085           | \$44,003      | \$67,397             | 39.50%                |
| May-20     | 2,604    | \$111,389              | \$30,334    | \$10,077           | \$40,412      | \$70,977             | 36.28%                |
| Jun-20     | 2,616    | \$111,891              | \$76,937    | \$10,124           | \$87,061      | \$24,830             | 77.81%                |
| Jul-20     | 2,618    | \$112,192              | \$102,649   | \$10,132           | \$112,781     | -\$589               | 100.52%               |
| Aug-20     | 2,611    | \$111,977              | \$78.672    | \$10,105           | \$88,776      | \$23,200             | 79.28%                |
| 2015       | 2,431    | \$1,305,746            | \$1,093,899 | \$116,302          | \$1,210,201   | \$95,545             | 92.68%                |
| 2016       | 2,440    | \$1,242,358            | \$1,101,721 | \$113,923          | \$1,215,644   | \$26,714             | 97.85%                |
| 2017       | 2,491    | \$1,253,284            | \$1,104,141 | \$114,928          | \$1,219,069   | \$34,215             | 97.27%                |
| 2018       | 2,527    | \$1,241,897            | \$1,085,346 | \$113,140          | \$1,198,485   | \$43,411             | 96.50%                |
| 2019       | 2,576    | \$1,300,381            | \$1,059,223 | \$119,614          | \$1,178,837   | \$121,544            | 90.65%                |
| 2020 YTD   | 2,603    | \$890,369              | \$649,610   | \$80,593           | \$730,203     | \$160,166            | 82.01%                |
| Current    | 2,591    | \$1,322,092            | \$978,057   | \$120,318          | \$1,098,375   | \$223,717            | 83.08%                |
| 12 Months  | 2,391    | \$1,322,092            | \$976,037   | \$120,318          | \$1,090,375   | \$223,717            | 63.08%                |

Data Sources: Delta Dental Financial Report Package, Hourglass

#### Note

<sup>1.</sup> The number of primary enrollees may change to include retroactive additions and/or deletions in eligibility.

<sup>2.</sup> Delta Admin Fee: \$3.87 PEPM (2019); in Mar-Dec 2018, it was estimated at 9.11% of the monthly premium due to the change in Delta's reporting.

<sup>3.</sup> Effective 12/17/18, DPPO contracts changed to self-funded; DHMO remained fully insured (not included in this report).