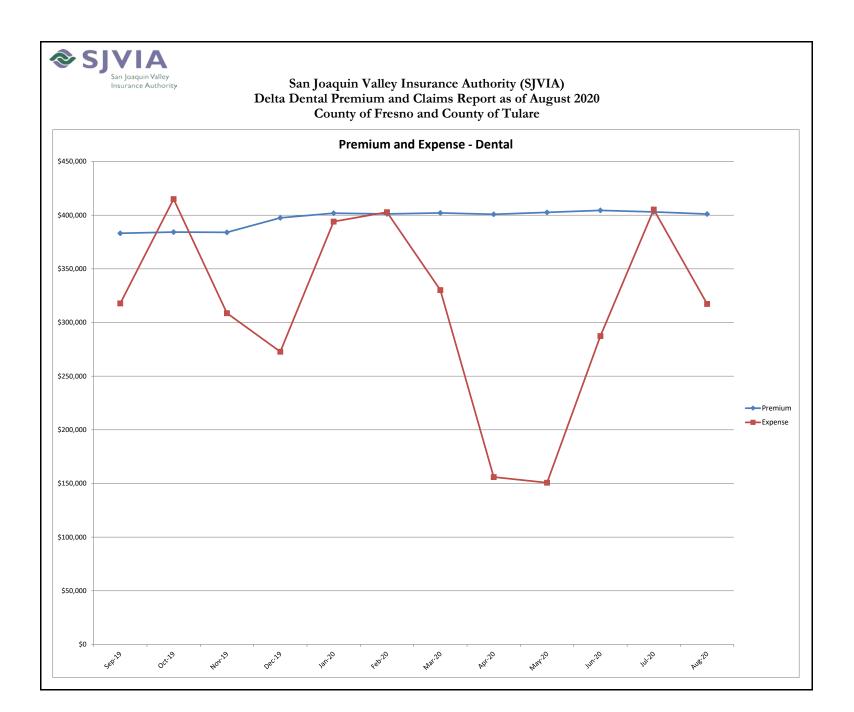

# San Joaquin Valley Insurance Authority (SJVIA) Delta Dental Premium and Claims Report as of August 2020 County of Fresno and County of Tulare

| MONTH-YEAR           | ENROLLED | FUNDING/<br>PREMIUM | PAID CLAIMS | DELTA ADMIN | TOTAL EXPENSE | SURPLUS / (DEFICIT) | TOTAL EXPENSE<br>LOSS RATIO |
|----------------------|----------|---------------------|-------------|-------------|---------------|---------------------|-----------------------------|
| Jan-18               | 6,772    | \$362,752           | \$358,669   | \$33,042    | \$391,712     | -\$28,960           | 107.98%                     |
| Feb-18               | 6,769    | \$359,841           | \$319,592   | \$32,861    | \$352,453     | \$7,388             | 97.95%                      |
| Mar-18               | 6,764    | \$356,513           | \$353,356   | \$32,478    | \$385,834     | -\$29,321           | 108.22%                     |
| Apr-18               | 6,759    | \$356,025           | \$320,825   | \$32,434    | \$353,259     | \$2,766             | 99.22%                      |
| May-18               | 6,766    | \$352,400           | \$326,445   | \$32,104    | \$358,548     | -\$6,148            | 101.74%                     |
| Jun-18               | 6,761    | \$355,588           | \$279,559   | \$32,394    | \$311,953     | \$43,635            | 87.73%                      |
| Jul-18               | 6,765    | \$357,283           | \$307,265   | \$32,549    | \$339,813     | \$17,470            | 95.11%                      |
| Aug-18               | 6,776    | \$359,745           | \$314,402   | \$32,773    | \$347,174     | \$12,571            | 96.51%                      |
| Sep-18               | 6,760    | \$358,276           | \$272,951   | \$32,639    | \$305,590     | \$52,686            | 85.29%                      |
| Oct-18               | 6,751    | \$359,337           | \$321,522   | \$32,736    | \$354,258     | \$5,080             | 98.59%                      |
| Nov-18               | 6,759    | \$358,262           | \$284,658   | \$32,638    | \$317,296     | \$40,967            | 88.57%                      |
| Dec-18               | 6,776    | \$381,194           | \$297,758   | \$34,727    | \$332,484     | \$48,709            | 87.22%                      |
| Jan-19               | 6,988    | \$380,200           | \$283,394   | \$27,044    | \$310,437     | \$69,763            | 81.65%                      |
| Feb-19               | 7,008    | \$381,256           | \$328,492   | \$27,121    | \$355,613     | \$25,643            | 93.27%                      |
| Mar-19               | 7,011    | \$381,252           | \$312,472   | \$27,133    | \$339,605     | \$41,648            | 89.08%                      |
| Apr-19               | 7,019    | \$381,713           | \$326,743   | \$27,164    | \$353,906     | \$27,807            | 92.72%                      |
| May-19               | 7,047    | \$383,281           | \$360,557   | \$27,272    | \$387,829     | -\$4,548            | 101.19%                     |
| Jun-19               | 7,052    | \$383,773           | \$299,790   | \$27,291    | \$327,081     | \$56,692            | 85.23%                      |
| Jul-19               | 7,061    | \$384,202           | \$284,717   | \$27,326    | \$312,043     | \$72,159            | 81.22%                      |
| Aug-19               | 7,077    | \$384,829           | \$378,664   | \$27,388    | \$406,052     | -\$21,223           | 105.51%                     |
| Sep-19               | 7,053    | \$383,193           | \$290,558   | \$27,295    | \$317,853     | \$65,340            | 82.95%                      |
| Oct-19               | 7,069    | \$384,317           | \$387,679   | \$27,357    | \$415,036     | -\$30,719           | 107.99%                     |
| Nov-19               | 7,059    | \$384,005           | \$281,440   | \$27,318    | \$308,759     | \$75,247            | 80.40%                      |
| Dec-19               | 7,079    | \$397,535           | \$245,415   | \$27,396    | \$272,810     | \$124,725           | 68.63%                      |
| Jan-20               | 7,300    | \$401,910           | \$365,829   | \$28,251    | \$394,080     | \$7,830             | 98.05%                      |
| Feb-20               | 7,284    | \$401,235           | \$374,648   | \$28,189    | \$402,837     | -\$1,603            | 100.40%                     |
| Mar-20               | 7,308    | \$402,164           | \$301,949   | \$28,282    | \$330,231     | \$71,933            | 82.11%                      |
| Apr-20               | 7,288    | \$400,881           | \$127,803   | \$28,205    | \$156,007     | \$244,874           | 38.92%                      |
| May-20               | 7,310    | \$402,682           | \$122,396   | \$28,290    | \$150,686     | \$251,996           | 37.42%                      |
| Jun-20               | 7,354    | \$404,481           | \$258,916   | \$28,460    | \$287,376     | \$117,105           | 71.05%                      |
| Jul-20               | 7,328    | \$403,096           | \$376,903   | \$28,359    | \$405,262     | -\$2,167            | 100.54%                     |
| Aug-20               | 7,293    | \$401,160           | \$289,047   | \$28,224    | \$317,271     | \$83,889            | 79.09%                      |
| 2015                 | 6,457    | \$4,496,865         | \$3,763,409 | \$401,012   | \$4,164,420   | \$332,444           | 92.61%                      |
| 2016                 | 6,513    | \$4,352,090         | \$3,781,762 | \$398,905   | \$4,180,667   | \$171,423           | 96.06%                      |
| 2017                 | 6,651    | \$4,366,446         | \$3,718,565 | \$399,748   | \$4,118,313   | \$248,133           | 94.32%                      |
| 2018                 | 6,765    | \$4,317,219         | \$3,757,002 | \$393,374   | \$4,150,375   | \$166,843           | 96.14%                      |
| 2019                 | 7,044    | \$4,609,557         | \$3,779,921 | \$327,104   | \$4,107,025   | \$502,533           | 89.10%                      |
| 2020 YTD             | 7,308    | \$3,217,608         | \$2,217,490 | \$226,260   | \$2,443,750   | \$773,858           | 75.95%                      |
| Current<br>12 Months | 7,227    | \$4,766,659         | \$3,422,582 | \$335,626   | \$3,758,208   | \$1,008,451         | 78.84%                      |

### Data Sources: Delta Dental Financial Report Package, Hourglass

Note:

<sup>1.</sup> The above figures include all the divisions under the County of Fresno and County of Tulare.

<sup>2.</sup> The number of primary enrollees may change to include retroactive additions and/or deletions in eligibility.

<sup>3.</sup> Delta Admin Fee: \$3.87 PEPM (2019); in Mar-Dec 2018, it was estimated at 9.11% of the monthly premium due to the change in Delta's reporting.

<sup>4.</sup> Effective 12/17/18, DPPO contracts changed to self-funded; DHMO remained fully insured (not included in this report).

<sup>5.</sup> Fully insured runout claims thru Aug. 2020: -\$1,488.