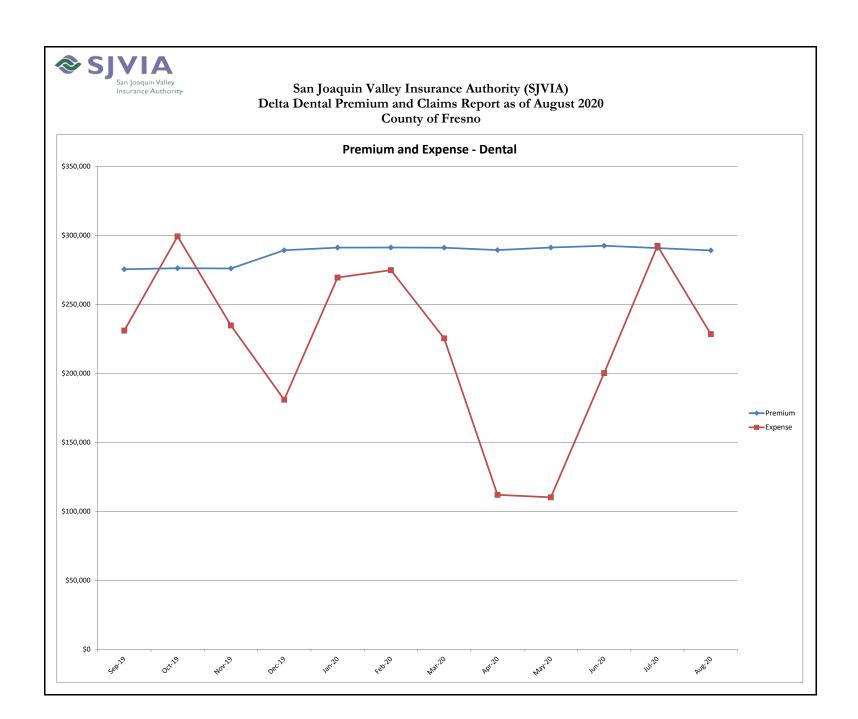

# San Joaquin Valley Insurance Authority (SJVIA) Delta Dental Premium and Claims Report as of August 2020 County of Fresno

| MONTH-YEAR           | ENROLLED | FUNDING/<br>PREMIUM | PAID CLAIMS | DELTA ADMIN | TOTAL EXPENSE | SURPLUS / (DEFICIT) | TOTAL EXPENSE<br>LOSS RATIO |
|----------------------|----------|---------------------|-------------|-------------|---------------|---------------------|-----------------------------|
| Jan-18               | 4,261    | \$258,318           | \$234,694   | \$23,536    | \$258,230     | \$88                | 99.97%                      |
| Feb-18               | 4,249    | \$256,569           | \$225,524   | \$23,442    | \$248,966     | \$7,603             | 97.04%                      |
| Mar-18               | 4,249    | \$253,280           | \$252,469   | \$23,074    | \$275,543     | -\$22,263           | 108.79%                     |
| Apr-18               | 4,238    | \$252,252           | \$219,740   | \$22,980    | \$242,720     | \$9,532             | 96.22%                      |
| May-18               | 4,233    | \$248,495           | \$231,269   | \$22,638    | \$253,907     | -\$5,412            | 102.18%                     |
| Jun-18               | 4,233    | \$250,769           | \$198,181   | \$22,845    | \$221,026     | \$29,743            | 88.14%                      |
| Jul-18               | 4,242    | \$255,838           | \$228,629   | \$23,307    | \$251,936     | \$3,902             | 98.47%                      |
| Aug-18               | 4,242    | \$256,986           | \$226,470   | \$23,411    | \$249,881     | \$7,105             | 97.24%                      |
| Sep-18               | 4,242    | \$255,734           | \$196,886   | \$23,297    | \$220,183     | \$35,551            | 86.10%                      |
| Oct-18               | 4,219    | \$256,471           | \$238,396   | \$23,365    | \$261,761     | -\$5,290            | 102.06%                     |
| Nov-18               | 4,217    | \$253,927           | \$201,914   | \$23,133    | \$225,047     | \$28,880            | 88.63%                      |
| Dec-18               | 4,231    | \$276,683           | \$217,484   | \$25,206    | \$242,690     | \$33,993            | 87.71%                      |
| Jan-19               | 4,418    | \$272,150           | \$200,979   | \$17,098    | \$218,076     | \$54,074            | 80.13%                      |
| Feb-19               | 4,444    | \$273,505           | \$228,144   | \$17,198    | \$245,342     | \$28,163            | 89.70%                      |
| Mar-19               | 4,427    | \$272,572           | \$220,526   | \$17,132    | \$237,659     | \$34,914            | 87.19%                      |
| Apr-19               | 4,428    | \$272,491           | \$223,239   | \$17,136    | \$240,375     |                     | 88.21%                      |
| May-19               | 4,450    | \$273,787           | \$254,802   | \$17,222    | \$272,023     | \$1,763             | 99.36%                      |
| Jun-19               | 4,472    | \$275,187           | \$218,628   | \$17,307    | \$235,934     | \$39,253            | 85.74%                      |
| Jul-19               | 4,488    | \$275,946           | \$217,515   | \$17,369    | \$234,884     | \$41,062            | 85.12%                      |
| Aug-19               | 4,493    | \$276,211           | \$280,221   | \$17,388    | \$297,608     | -\$21,398           | 107.75%                     |
| Sep-19               | 4,489    | \$275,549           | \$213,712   | \$17,372    | \$231,084     | \$44,465            | 83.86%                      |
| Oct-19               | 4,503    | \$276,332           | \$281,950   | \$17,427    | \$299,377     | -\$23,045           | 108.34%                     |
| Nov-19               | 4,494    | \$276,102           | \$217,419   | \$17,392    | \$234,811     | \$41,291            | 85.04%                      |
| Dec-19               | 4,509    | \$289,344           | \$163,564   | \$17,450    | \$181,014     | \$108,330           | 62.56%                      |
| Jan-20               | 4,705    | \$291,236           | \$251,375   | \$18,208    | \$269,583     | \$21,653            | 92.57%                      |
| Feb-20               | 4,708    | \$291,352           | \$256,696   | \$18,220    | \$274,916     | \$16,436            | 94.36%                      |
| Mar-20               | 4,709    | \$291,201           | \$207,255   | \$18,224    | \$225,479     | \$65,722            | 77.43%                      |
| Apr-20               | 4,682    | \$289,481           | \$93,885    | \$18,119    | \$112,004     | \$177,477           | 38.69%                      |
| May-20               | 4,706    | \$291,293           | \$92,062    | \$18,212    | \$110,274     | \$181,019           | 37.86%                      |
| Jun-20               | 4,738    | \$292,590           | \$181,979   | \$18,336    | \$200,315     |                     | 68.46%                      |
| Jul-20               | 4,710    | \$290,903           | \$274,253   | \$18,228    | \$292,481     | -\$1,578            | 100.54%                     |
| Aug-20               | 4,682    | \$289,183           | \$210,375   | \$18,119    | \$228,494     | \$60,689            | 79.01%                      |
| 2015                 | 4,026    | \$3,191,118         | \$2,669,510 | \$284,709   | \$2,954,219   | \$236,900           | 92.58%                      |
| 2016                 | 4,073    | \$3,109,731         | \$2,680,041 | \$284,981   | \$2,965,023   | \$144,709           | 95.35%                      |
| 2017                 | 4,160    | \$3,113,162         | \$2,614,424 | \$284,819   | \$2,899,244   | \$213,918           | 93.13%                      |
| 2018                 | 4,238    | \$3,075,322         | \$2,671,656 | \$280,234   | \$2,951,890   | \$123,432           | 95.99%                      |
| 2019                 | 4,468    | \$3,309,176         | \$2,720,697 | \$207,490   | \$2,928,187   | \$380,989           | 88.49%                      |
| 2020 YTD             | 4,705    | \$2,327,239         | \$1,567,880 | \$145,667   | \$1,713,547   | \$613,693           | 73.63%                      |
| Current<br>12 Months | 4,636    | \$3,444,567         | \$2,444,525 | \$215,307   | \$2,659,832   | \$784,734           | 77.22%                      |

Data Sources: Delta Dental Financial Report Package, Hourglass

#### Note

<sup>1.</sup> The number of primary enrollees may change to include retroactive additions and/or deletions in eligibility.

<sup>2.</sup> Delta Admin Fee: \$3.87 PEPM (2019); in Mar-Dec 2018, it was estimated at 9.11% of the monthly premium due to the change in Delta's reporting.

<sup>3.</sup> Effective 12/17/18, DPPO contracts changed to self-funded; DHMO remained fully insured (not included in this report).