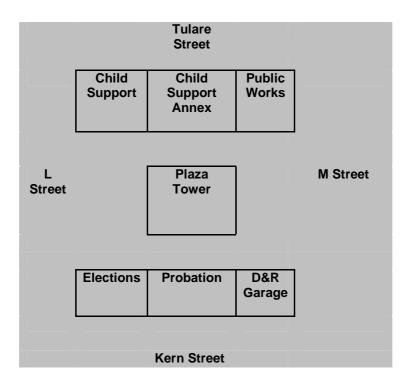

The Plaza Complex consists of the Plaza Tower and surrounding buildings (Child Support Services, Child Support Services Annex, Public Works, Elections and Probation).

**Minimum Staffing Requirements** – The Contractor shall provide the following, minimum, staffing requirements 8 hours per day, 5 days per week:

# Surrounding Buildings:

| Elections      |             | 7,737 |
|----------------|-------------|-------|
| Probation      |             | 3,868 |
| Child Support  | Upper level | 9,122 |
| Services       |             |       |
|                | Lower level | 9,206 |
| Child Support  | Upper level | 1,853 |
| Services Annex |             |       |
|                | Lower level | 1,776 |
| Public Works   | Upper level | 8,033 |
|                | Lower level | 7,822 |