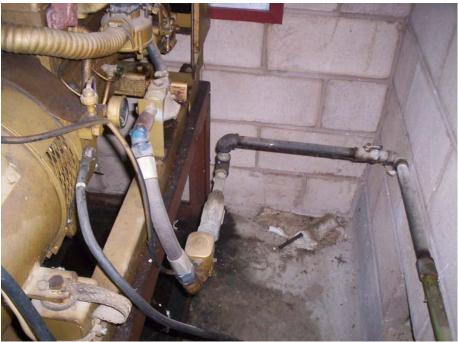

Ventilation Inlet duct above Generator

Vapor Propane connection to existing Generator with Shutoff Valve <sup>3</sup>/<sub>4</sub>"

5 Existing Intake Ventilation Ducts Placed around the Room for Air Intake