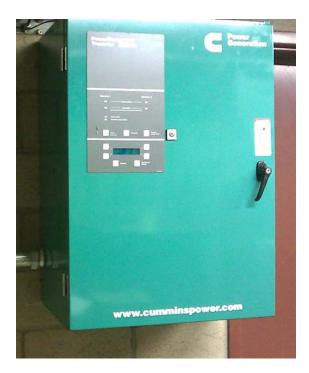

Existing Generator to be replaced by the project.

Transfer Switch 1" Conduit with Flex connecting to existing Generator. To be replaced as part of the project.

New Transfer Switch Installed October 2012 Model Number OTPC-10529809 SN A120296297