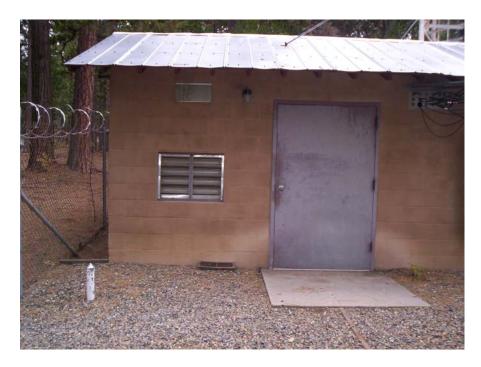

## 11-2012

County of Fresno

Outside View of the Building

Outside building Exhaust View. New Exhaust system must contain a spark arrestor per US Forestry Service requirement.

Vapor Propane Entrance <sup>3</sup>/<sub>4</sub>"

Site Door Entrance Access.