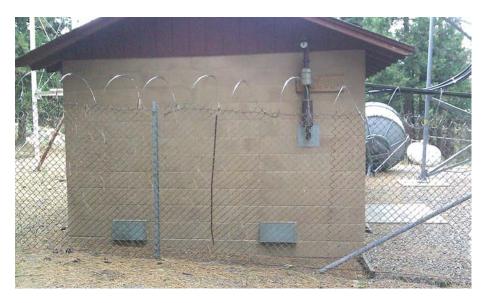

## 11-2012

County of Fresno

Outside View of the Building

Outside building Exhaust View. New Exhaust system must contain a spark arrestor per US Forestry Service requirement.

Vapor Propane Entrance <sup>3</sup>/<sub>4</sub>"