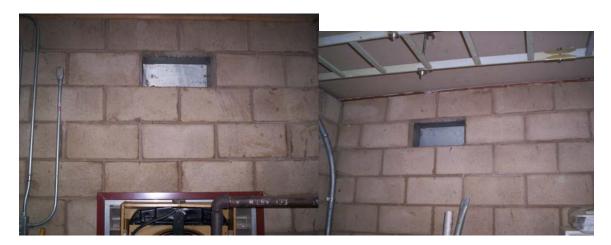

Ventilation Inlet duct above Generator

Vapor Propane connection to existing Generator with Shutoff Valve <sup>3</sup>/<sub>4</sub>"

5 Existing Intake Ventilation Ducts Placed around the Room for Air Intake