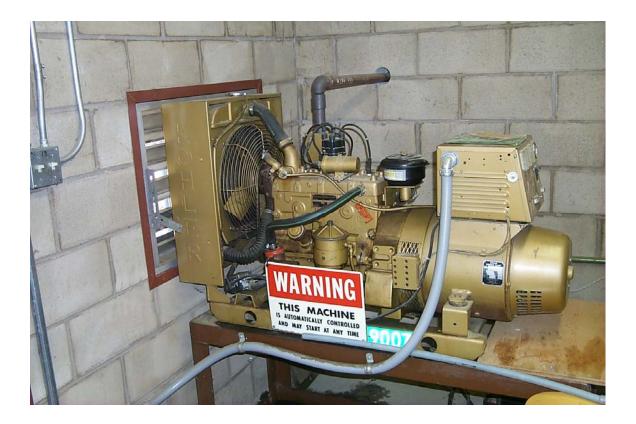

Existing Generator to be replaced by the project.

Transfer Switch 1" Conduit with Flex connecting to existing Generator. To be replaced as part of the project.

New Transfer Switch Installed October 2012 Model Number OTPC-10529809 SN A120296297