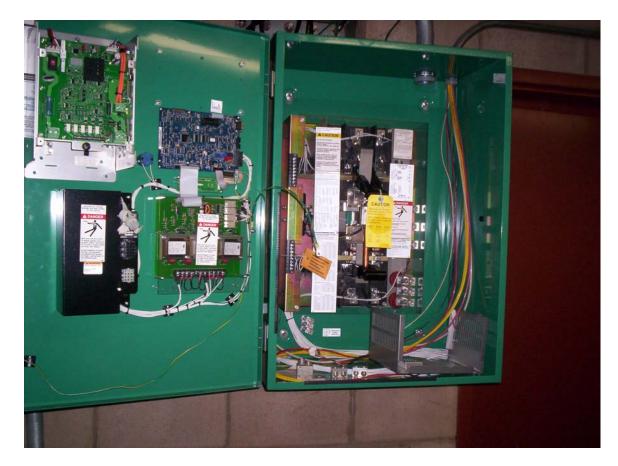

Existing Generator to be replaced by the project.

Transfer Switch 1" Conduit with Flex connecting to existing Generator. To be replaced as part of the project.

New Transfer Switch Installed October 2012 Model Number OTPC-10529809 SN A120296297