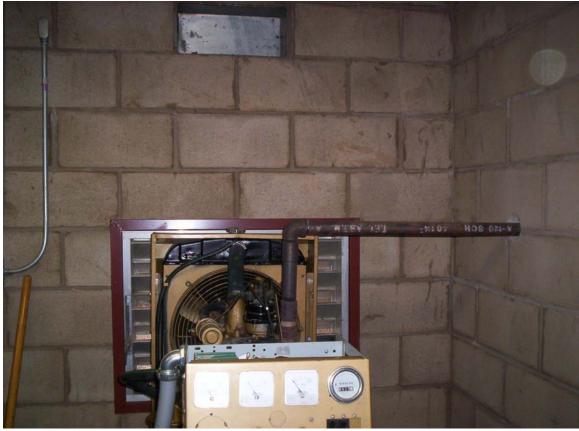

Existing Generator to be replaced by the project.

Transfer Switch 1" Conduit with Flex connecting to existing Generator. To be replaced as part of the project.

New Transfer Switch Installed October 2012 Model Number OTPC-10529809 SN A120296297

Ventilation Inlet duct above Generator

Vapor Propane connection to existing Generator with Shutoff Valve <sup>3</sup>/<sub>4</sub>"

5 Existing Intake Ventilation Ducts Placed around the Room for Air Intake