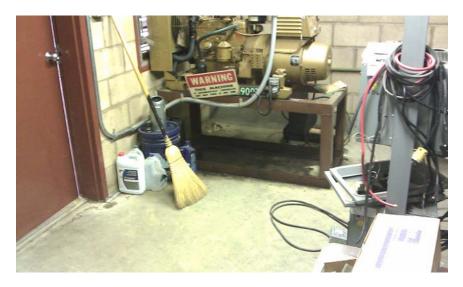

Existing Generator to be replaced by the project.

Transfer Switch 1" Conduit with Flex connecting to existing Generator. To be replaced as part of the project.

New Transfer Switch Installed October 2012 Model Number OTPC-10529809 SN A120296297

Ventilation Inlet duct above Generator

Vapor Propane connection to existing Generator with Shutoff Valve <sup>3</sup>/<sub>4</sub>"

5 Existing Intake Ventilation Ducts Placed around the Room for Air Intake