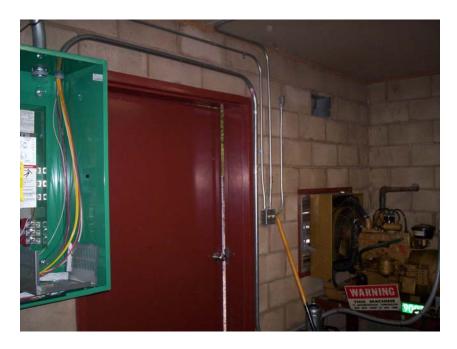

Existing Generator to be replaced by the project.

Transfer Switch 1" Conduit with Flex connecting to existing Generator. To be replaced as part of the project.

New Transfer Switch Installed October 2012 Model Number OTPC-10529809 SN A120296297

Ventilation Inlet duct above Generator

Vapor Propane connection to existing Generator with Shutoff Valve <sup>3</sup>/<sub>4</sub>"

5 Existing Intake Ventilation Ducts Placed around the Room for Air Intake

Site Door Entrance Access.