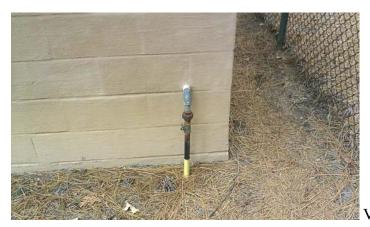

## 11-2012

County of Fresno

Outside View of the Building

Outside building Exhaust View. New Exhaust system must contain a spark arrestor per US Forestry Service requirement.

Vapor Propane Entrance <sup>3</sup>/<sub>4</sub>"