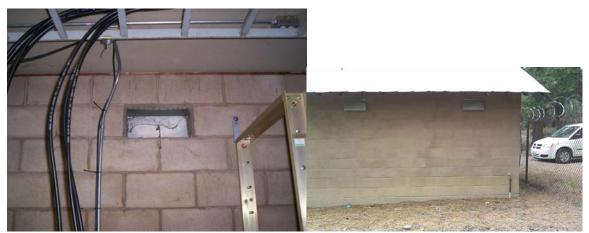

## 11-2012

County of Fresno

Outside View of the Building

Outside building Exhaust View. New Exhaust system must contain a spark arrestor per US Forestry Service requirement.

Vapor Propane Entrance <sup>3</sup>/<sub>4</sub>"