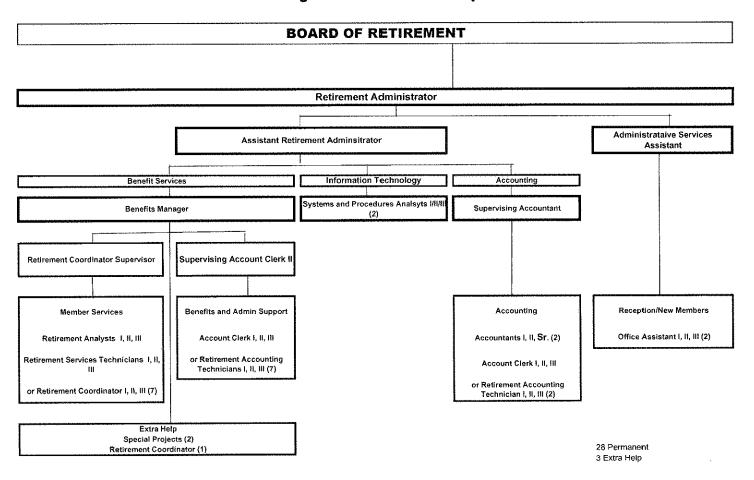

The changes include a contingency of \$100,000 to address the possible relocation/expansion of the administrative office, the addition of a "Retirement Accounting Technician" series to replace the Account Clerk series, the conversion of an extra-help position to a permanent position and the addition of one Retirement Accounting Technician position.

## **New Classification**

The Retirement Services Technician series differs from the Account Clerk series in that it focuses more on the technical and analytical aspects of the job duties to be performed, rather than duties that are more clerical in nature.

The job requirements of the Accounting and Benefits Units within FCERA are unique and continue to become more highly specialized. Today's support staff must possess the technical abilities to develop specialized skills in order to effectively assist in meeting the needs and goals of management and the constantly changing reporting requirements. These abilities cover a wide range of duties, but most commonly include an understanding of FCERA's accounting software program and pension administration system, the County's People Soft systems, the ability to analyze custodial banking reports, investment manager reports, and multiple payroll systems, and assist the Accountants with the completion of the financial statements in a timely manner. I have attached the draft job descriptions for both a Retirement Services Technician I and II. Please note that the County of Fresno will need to complete a job assessment and salary survey before the position will be included in the County's Salary Resolution.

We expect that this classification will serve as a promotional opportunity for clerical staff meeting the experience and education requirements and would be able to tackle the more complex technical functions freeing up the Accountants and Retirement Coordinators to do the more difficult tasks.

## Conversion of Extra Help to Permanent

FCERA's staff complement has always included 1-3 extra-help positions to aid in special projects, clearing excess workload, and compensate for extended absences. We have determined that one of the extra-help positions is actually needed on a permanent basis as we have kept this position filled and busy with special projects and operation overflow for a number of years. The budget recommends that this position be made a permanent position.

## New Position

The complexities of the reporting requirements for FCERA continue to expand. With the new pension administration system, general ledger, expanded and modified investment managers, and custodial bank changes, staff is constantly called on to reconcile, remap, and revamp computer systems and reports. We believe that adding another technical position in this unit will relieve some of the stress currently being shouldered by the small unit. We have evaluated the needs of the unit and determined that a technical position would appropriately complement the unit. The budget recommends the addition of one Retirement Services Technician.