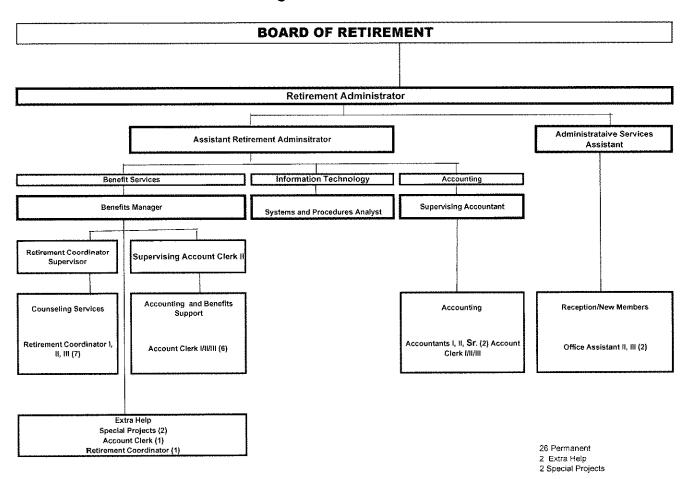

## **New Classification**

The Retirement Services Technician series differs from the Account Clerk series in that it focuses more on the technical and analytical aspects of the job duties to be performed, rather than duties that are more clerical in nature.

The job requirements of the Accounting and Benefits Units within FCERA are unique and continue to become more highly specialized. Today's support staff must possess the technical abilities to develop specialized skills in order to effectively assist in meeting the needs and goals of management and the constantly changing reporting requirements. These abilities cover a wide range of duties, but most commonly include an understanding of FCERA's accounting software program and pension administration system, the County's People Soft systems, the ability to analyze custodial banking reports, investment manager reports, and multiple payroll systems, and assist the Accountants with the completion of the financial statements in a timely manner. I have attached the draft job descriptions for both a Retirement Services Technician I and II. Please note that the County of Fresno will need to complete a job assessment and salary survey before the position will be included in the County's Salary Resolution.

We expect that this classification will serve as a promotional opportunity for clerical staff meeting the experience and education requirements and would be able to tackle the more complex technical functions freeing up the Accountants and Retirement Coordinators to do the more difficult tasks.

## Conversion of Extra Help to Permanent

FCERA's staff complement has always included 1-3 extra-help positions to aid in special projects, clearing excess workload, and compensate for extended absences. We have determined that one of the extra-help positions is actually needed on a permanent basis as we have kept this position filled and busy with special projects and operation overflow for a number of years. The budget recommends that this position be made a permanent position.

## New Position

The complexities of the reporting requirements for FCERA continue to expand. With the new pension administration system, general ledger, expanded and modified investment managers, and custodial bank changes, staff is constantly called on to reconcile, remap, and revamp computer systems and reports. We believe that adding another technical position in this unit will relieve some of the stress currently being shouldered by the small unit. We have evaluated the needs of the unit and determined that a technical position would appropriately complement the unit. The budget recommends the addition of one Retirement Services Technician.