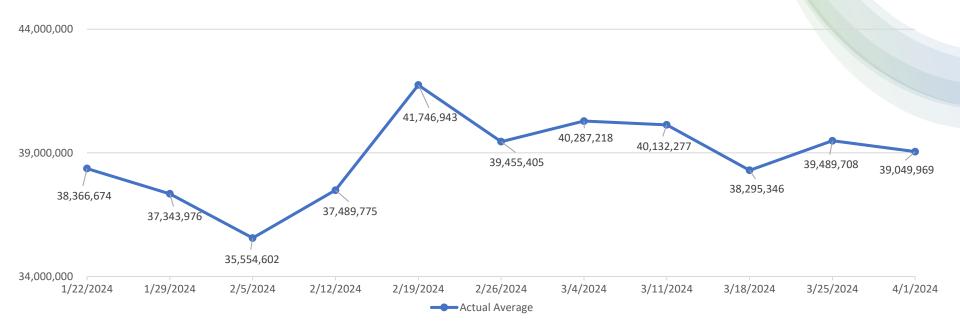

## Weekly Average Cash Position

## **Weekly Cash Average**

• \$38,837,444.75

High: \$41,746,943 Low: \$35,554,602

• Weekly Average Anthem Claim: \$1,148,847.38