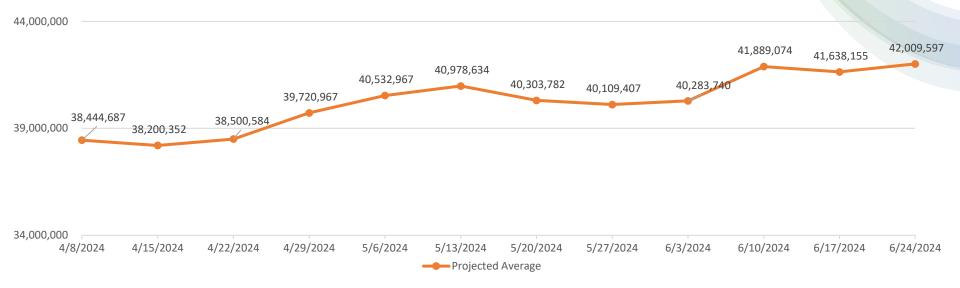

## Weekly Projected Cash Average

## **Projected Weekly Cash Average**

**\$40,217,662** 

| SJVIA Reserves, Liabilities & Cash Balance |    |            |
|--------------------------------------------|----|------------|
| Cash Balance as of 04/08/2024              | \$ | 39,052,427 |
| Minus: IBNR                                |    | 10,363,820 |
|                                            |    | _          |
| Excess/(Deficit) of Cash                   |    | 28,688,607 |
| Minus: 3-Month Stabilization               |    | 20,741,256 |
|                                            |    |            |
| Excess/(Deficit) of Cash                   |    | 7,947,351  |
| Minus: Gallagher Settlement                |    | 7,000,000  |
|                                            |    |            |
| Total Excess/(Deficit) of Cash             |    | 947,351    |