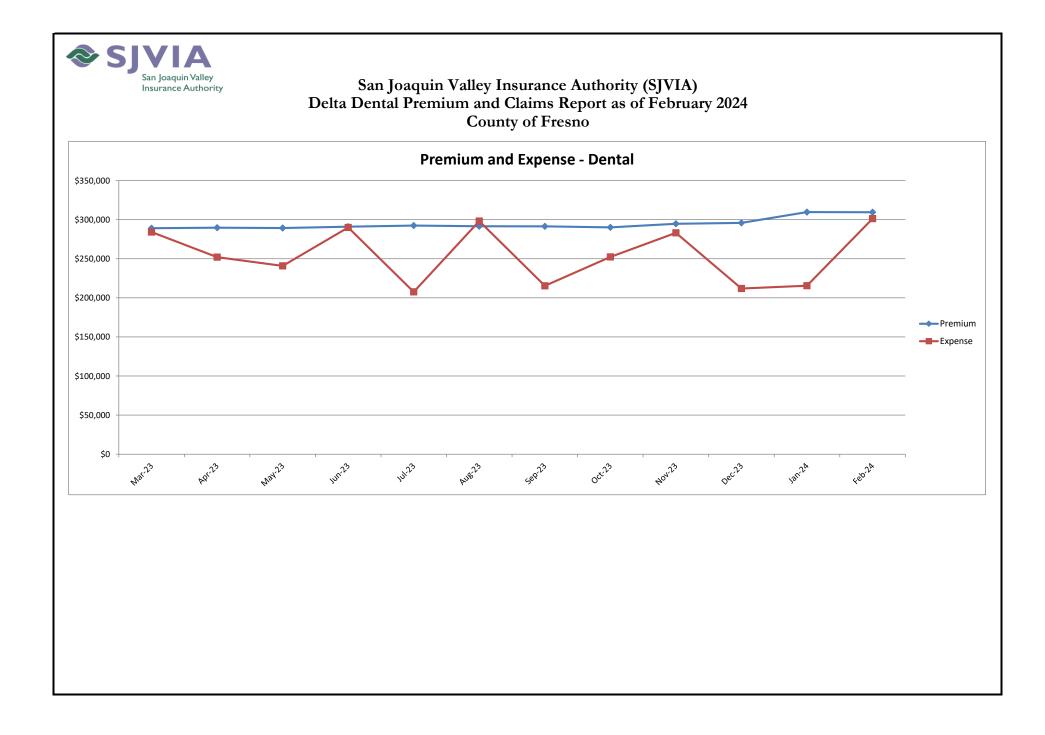

## San Joaquin Valley Insurance Authority (SJVIA) Delta Dental Premium and Claims Report as of February 2024 County of Fresno

| MONTH-YEAR           | ENROLLED | FUNDING/<br>PREMIUM | PAID CLAIMS | DELTA ADMIN | TOTAL EXPENSE | SURPLUS / (DEFICIT) | TOTAL EXPENSE<br>LOSS RATIO |
|----------------------|----------|---------------------|-------------|-------------|---------------|---------------------|-----------------------------|
| Mar-22               | 4,630    | \$279,228           | \$292,166   | \$17,918    | \$310,084     | -\$30,856           | 111.05%                     |
| Apr-22               | 4,594    | \$277,518           | \$225,770   | \$17,779    | \$243,549     | \$33,969            | 87.76%                      |
| May-22               | 4,621    | \$278,873           | \$236,071   | \$17,883    | \$253,954     | \$24,919            | 91.06%                      |
| Jun-22               | 4,611    | \$278,151           | \$255,946   | \$17,845    | \$273,791     | \$4,360             | 98.43%                      |
| Jul-22               | 4,603    | \$277,581           | \$193,741   | \$17,814    | \$211,555     | \$66,026            | 76.21%                      |
| Aug-22               | 4,601    | \$277,653           | \$206,848   | \$17,806    | \$224,654     | \$52,999            | 80.91%                      |
| Sep-22               | 4,612    | \$278,055           | \$245,891   | \$17,848    | \$263,739     |                     | 94.85%                      |
| Oct-22               | 4,615    | \$277,537           | \$190,459   | \$17,860    | \$208,320     | \$69,218            | 75.06%                      |
| Nov-22               | 4,612    | \$277,816           | \$192,713   | \$17,848    | \$210,562     | \$67,254            | 75.79%                      |
| Dec-22               | 4,734    | \$286,089           | \$224,117   | \$18,321    | \$242,438     | \$43,651            | 84.74%                      |
| Jan-23               | 4,718    | \$285,189           | \$202,249   | \$18,259    | \$220,508     |                     | 77.32%                      |
| Feb-23               | 4,746    | \$267,461           | \$221,324   | \$18,367    | \$239,691     | \$27,770            | 89.62%                      |
| Mar-23               | 4,786    | \$289,084           | \$265,604   | \$18,522    | \$284,126     | \$4,958             | 98.28%                      |
| Apr-23               | 4,801    | \$289,801           | \$233,464   | \$18,580    | \$252,044     | \$37,758            | 86.97%                      |
| May-23               | 4,794    | \$289,355           | \$222,295   | \$18,553    | \$240,848     |                     | 83.24%                      |
| Jun-23               | 4,826    | \$291,083           | \$271,392   | \$18,677    | \$290,068     |                     | 99.65%                      |
| Jul-23               | 4,851    | \$292,446           | \$188,823   | \$18,773    | \$207,597     | \$84,850            | 70.99%                      |
| Aug-23               | 4,834    | \$291,573           | \$279,538   | \$18,708    | \$298,246     |                     | 102.29%                     |
| Sep-23               | 4,834    | \$291,489           | \$196,615   | \$18,708    | \$215,323     |                     | 73.87%                      |
| Oct-23               | 4,819    | \$290,112           | \$233,684   | \$18,650    | \$252,333     | \$37,779            | 86.98%                      |
| Nov-23               | 4,893    | \$294,711           | \$264,271   | \$18,936    | \$283,207     | \$11,504            | 96.10%                      |
| Dec-23               | 4,914    | \$295,849           | \$192,877   | \$19,017    | \$211,895     |                     | 71.62%                      |
| Jan-24               | 5,095    | \$309,716           | \$193,048   | \$22,418    | \$215,466     |                     | 69.57%                      |
| Feb-24               | 5,091    | \$309,496           | \$278,882   | \$22,400    | \$301,283     | \$8,214             | 97.35%                      |
| 2021                 | 4,680    | \$3,413,756         | \$2,800,017 | \$217,324   | \$3,017,340   | \$396,416           | 88.39%                      |
| 2022                 | 4,628    | \$3,350,615         | \$2,638,106 | \$214,928   | \$2,853,034   | \$497,581           | 85.15%                      |
| 2023                 | 4,818    | \$3,468,153         | \$2,772,137 | \$223,748   | \$2,995,885   | \$472,269           | 86.38%                      |
| 2024 YTD             | 5,093    | \$619,212           | \$471,930   | \$44,818    | \$516,749     | \$102,464           | 83.45%                      |
| Current<br>12 Months | 4,878    | \$3,534,716         | \$2,820,494 | \$231,941   | \$3,052,434   | \$482,282           | 86.36%                      |

### Data Sources: Delta Dental Financial Report Package, MyWorkplace

Note:

1. The number of primary enrollees may change to include retroactive additions and/or deletions in eligibility.

2. Delta Admin Fee: Effective 1/1/2024 through 12/31/2024 the Dental PPO ASO fee is \$4.40