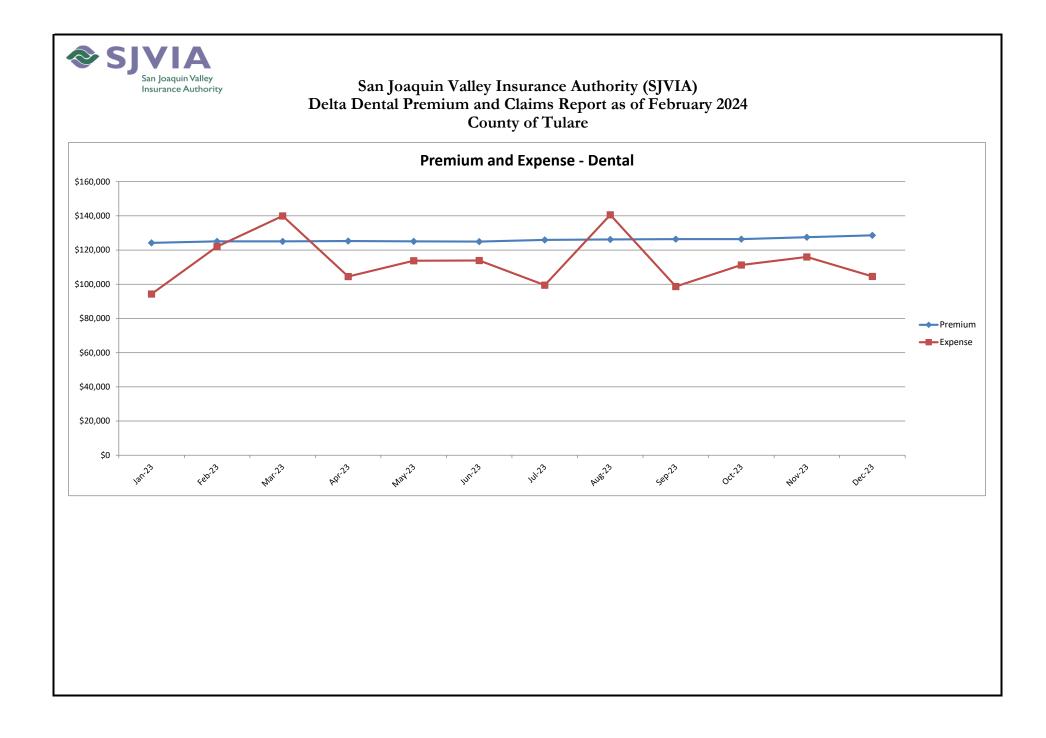

# San Joaquin Valley Insurance Authority (SJVIA) Delta Dental Premium and Claims Report as of February 2024 County of Tulare

| MONTH-YEAR           | ENROLLED | FUNDING/<br>PREMIUM | PAID CLAIMS | DELTA ADMIN | TOTAL EXPENSE | SURPLUS / (DEFICIT) | TOTAL EXPENSE<br>LOSS RATIO |
|----------------------|----------|---------------------|-------------|-------------|---------------|---------------------|-----------------------------|
| Mar-22               | 2,636    | \$118,587           | \$136,210   | \$10,201    | \$146,411     | -\$27,824           | 123.46%                     |
| Apr-22               | 2,639    | \$118,318           | \$95,762    | \$10,213    | \$105,975     | \$12,343            | 89.57%                      |
| May-22               | 2,629    | \$118,239           | \$92,134    | \$10,174    | \$102,308     |                     | 86.53%                      |
| Jun-22               | 2,632    | \$118,231           | \$99,352    | \$10,186    | \$109,538     |                     | 92.65%                      |
| Jul-22               | 2,629    | \$118,437           | \$67,027    | \$10,174    | \$77,201      | \$41,236            | 65.18%                      |
| Aug-22               | 2,647    | \$119,346           | \$85,596    | \$10,244    | \$95,840      |                     | 80.30%                      |
| Sep-22               | 2,658    | \$119,759           | \$100,766   | \$10,286    | \$111,052     |                     | 92.73%                      |
| Oct-22               | 2,666    | \$120,388           | \$96,887    | \$10,317    | \$107,204     |                     | 89.05%                      |
| Nov-22               | 2,658    | \$120,015           | \$88,640    | \$10,286    | \$98,926      |                     | 82.43%                      |
| Dec-22               | 2,689    | \$121,381           | \$92,990    | \$10,406    | \$103,396     |                     | 85.18%                      |
| Jan-23               | 2,741    | \$124,214           | \$83,709    | \$10,608    | \$94,316      |                     | 75.93%                      |
| Feb-23               | 2,757    | \$125,118           | \$111,322   | \$10,670    | \$121,991     | \$3,126             | 97.50%                      |
| Mar-23               | 2,746    | \$125,092           | \$129,358   | \$10,627    | \$139,985     |                     | 111.91%                     |
| Apr-23               | 2,748    | \$125,261           | \$93,850    | \$10,635    | \$104,485     |                     | 83.41%                      |
| May-23               | 2,747    | \$125,080           | \$103,138   | \$10,631    | \$113,769     |                     | 90.96%                      |
| Jun-23               | 2,746    | \$124,976           | \$103,242   | \$10,627    | \$113,869     |                     | 91.11%                      |
| Jul-23               | 2,763    | \$125,943           | \$88,752    | \$10,693    | \$99,445      |                     | 78.96%                      |
| Aug-23               | 2,771    | \$126,187           | \$129,882   | \$10,724    | \$140,606     |                     | 111.43%                     |
| Sep-23               | 2,777    | \$126,422           | \$87,964    | \$10,747    | \$98,711      |                     | 78.08%                      |
| Oct-23               | 2,771    | \$126,422           | \$100,528   | \$10,724    | \$111,252     |                     | 88.00%                      |
| Nov-23               | 2,791    | \$127,543           | \$105,148   | \$10,801    | \$115,949     |                     | 90.91%                      |
| Dec-23               | 2,815    | \$128,614           | \$93,687    | \$10,894    | \$104,581     | \$24,034            | 81.31%                      |
| Jan-24               | 2,885    | \$145,145           | \$101,672   | \$12,694    | \$114,366     |                     | 78.79%                      |
| Feb-24               | 2,893    | \$145,402           | \$162,481   | \$12,729    | \$175,210     | 1 1                 | 120.50%                     |
| 2021                 | 2,615    | \$1,357,280         | \$1,166,232 | \$121,456   | \$1,287,688   | \$69,593            | 94.87%                      |
| 2022                 | 2,648    | \$1,430,902         | \$1,144,483 | \$122,973   | \$1,267,456   |                     | 88.58%                      |
| 2023                 | 2,764    | \$1,510,871         | \$1,230,580 | \$128,380   | \$1,358,959   | \$151,912           | 89.95%                      |
| 2024 YTD             | 2,889    | \$290,547           | \$264,154   | \$25,423    | \$289,577     | \$970               | 99.67%                      |
| Current<br>12 Months | 2,788    | \$1,552,086         | \$1,299,703 | \$132,525   | \$1,432,228   | \$119,858           | 92.28%                      |

### Data Sources: Delta Dental Financial Report Package, MyWorkplace

Note:

1. The number of primary enrollees may change to include retroactive additions and/or deletions in eligibility.

2. Delta Admin Fee: Effective 1/1/2024 through 12/31/2024 the Dental PPO ASO fee is \$4.40