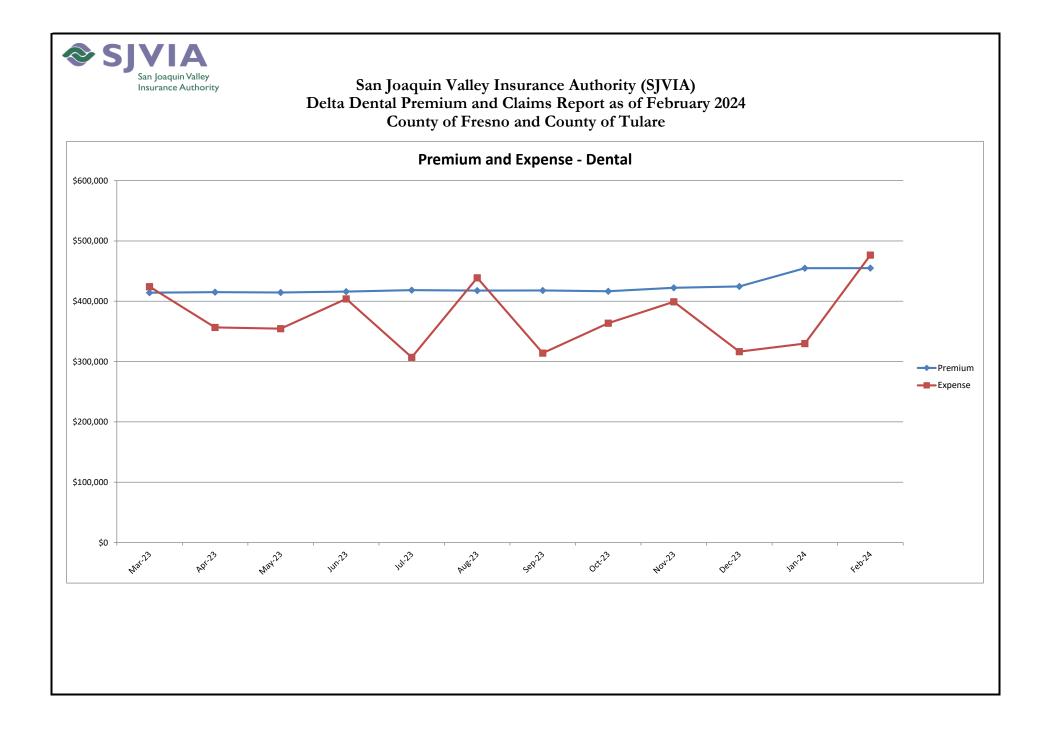

## San Joaquin Valley Insurance Authority (SJVIA) Delta Dental Premium and Claims Report as of February 2024 County of Fresno and County of Tulare

| MONTH-YEAR           | ENROLLED | FUNDING/<br>PREMIUM | PAID CLAIMS | DELTA ADMIN | TOTAL EXPENSE | SURPLUS / (DEFICIT) | TOTAL EXPENSE<br>LOSS RATIO |
|----------------------|----------|---------------------|-------------|-------------|---------------|---------------------|-----------------------------|
| Mar-22               | 7,266    | \$397,815           | \$428,376   | \$28,119    | \$456,495     | -\$58,680           | 114.75%                     |
| Apr-22               | 7,233    | \$395,836           | \$321,532   | \$27,992    | \$349,524     | \$46,313            | 88.30%                      |
| May-22               | 7,250    | \$397,113           | \$328,205   | \$28,058    | \$356,262     | \$40,850            | 89.71%                      |
| Jun-22               | 7,243    | \$396,382           | \$355,298   | \$28,030    | \$383,328     | \$13,054            | 96.71%                      |
| Jul-22               | 7,232    | \$396,018           | \$260,768   | \$27,988    | \$288,756     |                     | 72.91%                      |
| Aug-22               | 7,248    | \$396,999           | \$292,444   | \$28,050    | \$320,494     | \$76,505            | 80.73%                      |
| Sep-22               | 7,270    | \$397,815           | \$346,657   | \$28,135    | \$374,792     | . ,                 | 94.21%                      |
| Oct-22               | 7,281    | \$397,925           | \$287,346   | \$28,177    | \$315,523     |                     | 79.29%                      |
| Nov-22               | 7,270    | \$397,831           | \$281,353   | \$28,135    | \$309,488     |                     | 77.79%                      |
| Dec-22               | 7,423    | \$407,470           | \$317,107   | \$28,727    | \$345,834     | \$61,637            | 84.87%                      |
| Jan-23               | 7,459    | \$409,403           | \$285,958   | \$28,866    | \$314,824     |                     | 76.90%                      |
| Feb-23               | 7,503    | \$392,579           | \$332,646   | \$29,037    | \$361,682     |                     | 92.13%                      |
| Mar-23               | 7,532    | \$414,177           | \$394,962   | \$29,149    | \$424,111     | -\$9,934            | 102.40%                     |
| Apr-23               | 7,549    | \$415,062           | \$327,314   | \$29,215    | \$356,529     |                     | 85.90%                      |
| May-23               | 7,541    | \$414,435           | \$325,434   | \$29,184    | \$354,617     |                     | 85.57%                      |
| Jun-23               | 7,572    | \$416,059           | \$374,634   | \$29,304    | \$403,937     | \$12,122            | 97.09%                      |
| Jul-23               | 7,614    | \$418,389           | \$277,575   | \$29,466    | \$307,041     | \$111,348           | 73.39%                      |
| Aug-23               | 7,605    | \$417,760           | \$409,420   | \$29,431    | \$438,852     |                     | 105.05%                     |
| Sep-23               | 7,611    | \$417,911           | \$284,580   | \$29,455    | \$314,034     | · · · ·             | 75.14%                      |
| Oct-23               | 7,590    | \$416,533           | \$334,211   | \$29,373    | \$363,585     |                     | 87.29%                      |
| Nov-23               | 7,684    | \$422,253           | \$369,419   | \$29,737    | \$399,156     |                     | 94.53%                      |
| Dec-23               | 7,729    | \$424,463           | \$286,564   | \$29,911    | \$316,475     | . ,                 | 74.56%                      |
| Jan-24               | 7,980    | \$454,861           | \$294,721   | \$35,112    | \$329,833     |                     | 72.51%                      |
| Feb-24               | 7,984    | \$454,898           | \$441,363   | \$35,130    | \$476,493     |                     | 104.75%                     |
| 2021                 | 7,295    | \$4,771,036         | \$3,966,248 | \$338,780   | \$4,305,028   | \$466,008           | 90.23%                      |
| 2022                 | 7,276    | \$4,781,517         | \$3,782,588 | \$337,901   | \$4,120,490   | . ,                 | 86.18%                      |
| 2023                 | 7,582    | \$4,979,025         | \$4,002,716 | \$352,127   | \$4,354,844   | \$624,181           | 87.46%                      |
| 2024 YTD             | 7,982    | \$909,759           | \$736,084   | \$70,242    | \$806,326     | \$103,434           | 88.63%                      |
| Current<br>12 Months | 7,666    | \$5,086,802         | \$4,120,197 | \$364,466   | \$4,484,663   | \$602,140           | 88.16%                      |

#### Data Sources: Delta Dental Financial Report Package, MyWorkplace

Note:

1. The above figures include all the divisions under the County of Fresno and County of Tulare.

2. The number of primary enrollees may change to include retroactive additions and/or deletions in eligibility.

3. Delta Admin Fee: Effective 1/1/2024 through 12/31/2024 the Dental PPO ASO fee is \$4.40