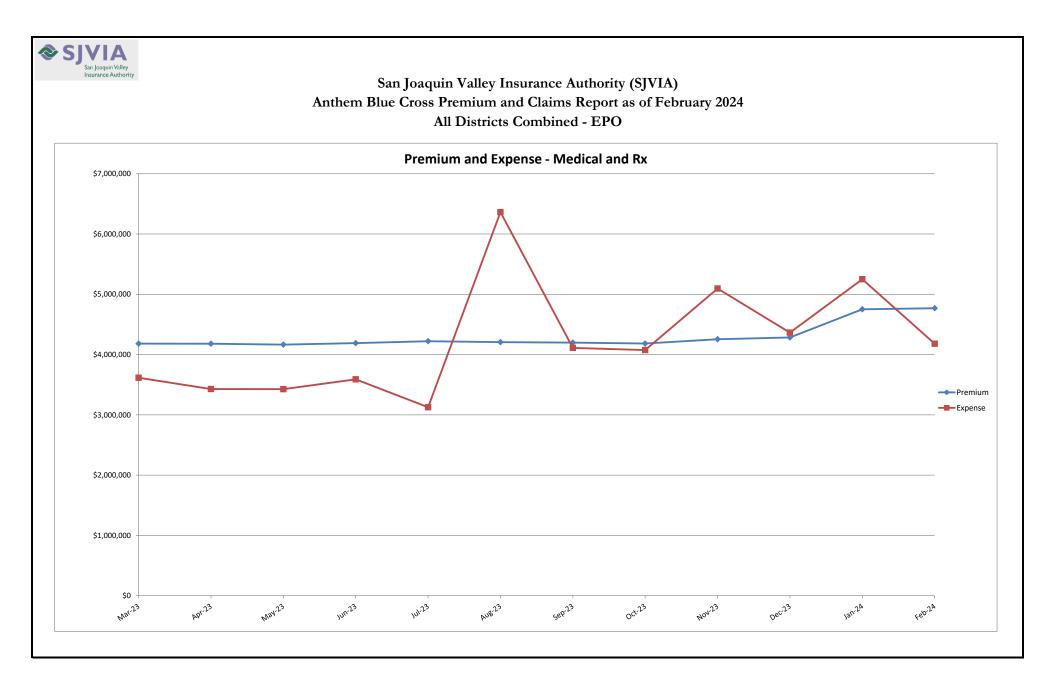

### San Joaquin Valley Insurance Authority (SJVIA) Anthem Blue Cross Premium and Claims Report as of February 2024 All Districts Combined - EPO

|                      |          |                      |              |              | CLAIMS EXPENSE |               |               |                        | AVERAGE CLAIM | TOTAL EXPENSE |
|----------------------|----------|----------------------|--------------|--------------|----------------|---------------|---------------|------------------------|---------------|---------------|
| MONTH-YEAR           | ENROLLED | FUNDING /<br>PREMIUM | MEDICAL      | RX           | FIXED          | POOLED CLAIMS | TOTAL EXPENSE | SURPLUS /<br>(DEFICIT) | COST PEPM     | LOSS RATIO    |
| Mar-22               | 3,123    | \$3,821,163          | \$2,334,944  | \$967,899    | \$313,518      | \$0           | \$3,616,361   | \$204,801              | \$1,057.59    | 94.6%         |
| Apr-22               | 3,088    | \$3,779,197          | \$3,950,945  | \$978,614    | \$310,004      | -\$714,143    | \$4,525,420   | -\$746,223             | \$1,365.10    | 119.7%        |
| May-22               | 3,093    | \$3,781,688          | \$2,746,512  | \$1,007,873  | \$310,506      | \$0           | \$4,064,891   | -\$283,203             | \$1,213.83    | 107.5%        |
| Jun-22               | 3,094    | \$3,779,828          | \$2,527,252  | \$1,030,610  | \$310,607      | \$3,842       | \$3,872,310   | -\$92,482              |               | 102.4%        |
| Jul-22               | 3,094    | \$3,775,558          | \$2,815,273  | \$922,057    | \$310,607      | \$836         | \$4,048,772   | -\$273,214             | \$1,208.20    | 107.2%        |
| Aug-22               | 3,090    | \$3,774,880          | \$3,685,776  | \$1,079,441  | \$310,205      | -\$37,678     | \$5,037,744   | -\$1,262,863           | \$1,529.95    | 133.5%        |
| Sep-22               | 3,121    | \$3,793,032          | \$2,715,544  | \$1,015,831  | \$313,317      | -\$68,131     | \$3,976,560   | -\$183,529             | \$1,173.74    | 104.8%        |
| Oct-22               | 3,145    | \$3,804,887          | \$3,102,258  | \$1,123,379  | \$315,727      | \$0           | \$4,541,364   | -\$736,477             | \$1,343.60    | 119.4%        |
| Nov-22               | 3,139    | \$3,796,401          | \$2,751,816  | \$1,235,054  | \$315,124      | -\$370        | \$4,301,625   | -\$505,224             | \$1,269.99    | 113.3%        |
| Dec-22               | 3,290    | \$4,121,768          | \$3,355,740  | \$1,032,959  | \$330,283      | -\$78,642     | \$4,640,339   | -\$518,571             | \$1,310.05    | 112.6%        |
| Jan-23               | 3,291    | \$4,125,856          | \$2,842,989  | \$1,120,346  | \$330,383      | -\$241,581    | \$4,052,137   | \$73,719               | \$1,130.89    | 98.2%         |
| Feb-23               | 3,316    | \$4,141,809          | \$2,181,993  | \$1,062,124  | \$332,893      | -\$48,293     | \$3,528,717   | \$613,091              | \$963.76      | 85.2%         |
| Mar-23               | 3,558    | \$4,181,933          | \$2,091,900  | \$1,168,999  | \$357,188      | -\$2,420      | \$3,615,667   | \$566,266              | \$915.82      | 86.5%         |
| Apr-23               | 3,375    | \$4,179,891          | \$1,962,472  | \$1,126,353  | \$338,816      | \$792         | \$3,428,433   | \$751,458              | \$915.44      | 82.0%         |
| May-23               | 3,362    | \$4,165,140          | \$1,923,187  | \$1,165,456  | \$337,511      | -\$108        | \$3,426,047   | \$739,094              | \$918.66      | 82.3%         |
| Jun-23               | 3,394    | \$4,190,024          | \$2,072,292  | \$1,107,827  | \$340,724      | \$68,144      | \$3,588,987   | \$601,037              | \$957.06      | 85.7%         |
| Jul-23               | 3,433    | \$4,220,894          | \$1,725,357  | \$1,056,453  | \$344,639      | \$0           | \$3,126,449   | \$1,094,446            | \$810.31      | 74.1%         |
| Aug-23               | 3,419    | \$4,206,198          | \$5,048,775  | \$1,186,431  | \$343,233      | -\$215,367    | \$6,363,073   | -\$2,156,875           | \$1,760.70    | 151.3%        |
| Sep-23               | 3,420    | \$4,198,777          | \$2,694,919  | \$1,074,765  | \$343,334      | -\$2,343      | \$4,110,675   | \$88,102               | \$1,101.56    | 97.9%         |
| Oct-23               | 3,420    | \$4,182,759          | \$2,491,423  | \$1,240,903  | \$343,334      | \$0           | \$4,075,660   | \$107,098              | \$1,091.32    | 97.4%         |
| Nov-23               | 3,486    | \$4,254,006          | \$3,612,935  | \$1,131,860  | \$349,960      | \$0           | \$5,094,754   | -\$840,748             | \$1,361.10    | 119.8%        |
| Dec-23               | 3,522    | \$4,283,144          | \$2,930,943  | \$1,079,945  | \$353,574      | \$0           | \$4,364,461   | -\$81,317              | \$1,138.81    | 101.9%        |
| Jan-24               | 3,664    | \$4,751,459          | \$3,590,446  | \$1,291,924  | \$367,829      | \$0           | \$5,250,199   | -\$498,740             | \$1,332.52    | 110.5%        |
| Feb-24               | 3,681    | \$4,768,686          | \$2,651,372  | \$1,158,956  | \$369,536      | \$0           | \$4,179,863   | \$588,823              | \$1,035.13    | 87.7%         |
| 2021                 | 3,047    | \$44,376,243         | \$33,405,619 | \$11,713,863 | \$3,670,660    | -\$189,731    | \$48,600,411  | -\$4,224,167           | \$1,228.80    | 109.5%        |
| 2022                 | 3,128    | \$45,908,995         | \$35,461,406 | \$12,379,625 | \$3,768,239    | -\$1,084,532  | \$50,524,738  | -\$4,615,743           | \$1,245.64    | 110.1%        |
| 2023                 | 3,416    | \$50,330,431         | \$31,579,185 | \$13,521,462 | \$4,115,588    | -\$441,176    | \$48,775,059  | \$1,555,372            | \$1,089.36    | 96.9%         |
| 2024 YTD             | 3,673    | \$9,520,145          | \$6,241,818  | \$2,450,880  | \$737,365      | \$0           | \$9,430,062   | \$90,083               | \$1,183.49    | 99.1%         |
| Current<br>12 Months | 3,478    | \$51,582,911         | \$32,796,021 | \$13,789,872 | \$4,189,676    | -\$151,302    | \$50,624,266  | \$958,645              | \$1,112.63    | 98.1%         |