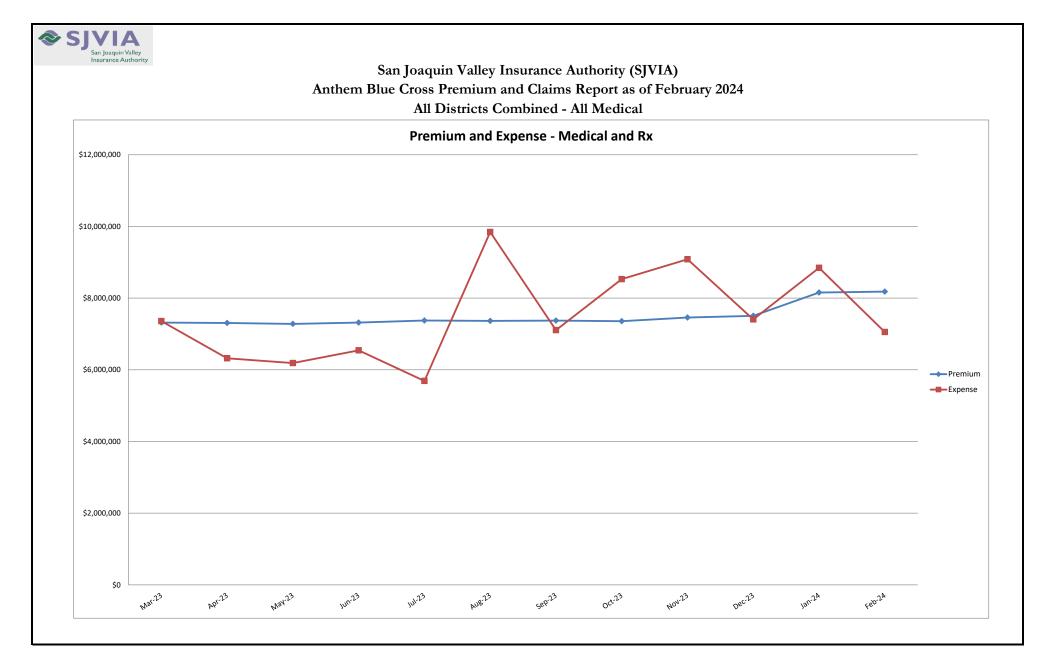

### San Joaquin Valley Insurance Authority (SJVIA) Anthem Blue Cross Premium and Claims Report as of February 2024 All Districts Combined - All Medical

|                      |          |                      |              |              | CLAIMS EXPENSE |               |               |                     | AVERAGE CLAIM | TOTAL EXPENSE |
|----------------------|----------|----------------------|--------------|--------------|----------------|---------------|---------------|---------------------|---------------|---------------|
| MONTH-YEAR           | ENROLLED | FUNDING /<br>PREMIUM | MEDICAL      | RX           | FIXED          | POOLED CLAIMS | TOTAL EXPENSE | SURPLUS / (DEFICIT) | COST PEPM     | LOSS RATIO    |
| Mar-22               | 6,753    | \$6,662,993          | \$3,983,939  | \$1,880,411  | \$593,611      | \$0           | \$6,457,961   | \$205,032           | \$868.41      | 96.9%         |
| Apr-22               | 6,705    | \$6,607,160          | \$5,577,065  | \$1,919,594  | \$589,103      | -\$714,143    | \$7,371,619   | -\$764,459          | \$1,011.56    | 111.6%        |
| May-22               | 6,712    | \$6,615,024          | \$4,338,390  | \$1,950,480  | \$589,745      | \$0           | \$6,878,615   | -\$263,590          | \$936.96      | 104.0%        |
| Jun-22               | 6,844    | \$6,749,043          | \$4,322,273  | \$2,044,212  | \$599,980      | \$3,842       | \$6,970,306   | -\$221,263          | \$930.79      | 103.3%        |
| Jul-22               | 6,819    | \$6,728,792          | \$4,605,515  | \$1,807,229  | \$598,045      | \$836         | \$7,011,626   | -\$282,833          | \$940.55      | 104.2%        |
| Aug-22               | 6,839    | \$6,753,897          | \$6,414,083  | \$2,142,952  | \$599,507      | -\$37,678     | \$9,118,863   | -\$2,364,966        | \$1,245.70    | 135.0%        |
| Sep-22               | 6,871    | \$6,772,731          | \$4,347,471  | \$2,066,819  | \$602,706      | -\$161,062    | \$6,855,933   | -\$83,202           | \$910.09      | 101.2%        |
| Oct-22               | 6,900    | \$6,789,567          | \$4,990,275  | \$2,217,947  | \$605,505      | -\$1,087      | \$7,812,640   | -\$1,023,073        | \$1,044.51    | 115.1%        |
| Nov-22               | 6,890    | \$6,778,443          | \$5,003,839  | \$2,277,788  | \$604,595      | -\$1,204      | \$7,885,018   | -\$1,106,575        | \$1,056.67    | 116.3%        |
| Dec-22               | 7,010    | \$7,104,751          | \$5,497,558  | \$2,010,979  | \$617,413      | -\$91,208     | \$8,034,742   | -\$929,991          | \$1,058.11    | 113.1%        |
| Jan-23               | 7,024    | \$7,236,876          | \$4,234,332  | \$2,110,263  | \$618,533      | -\$241,581    | \$6,721,546   | \$515,330           | \$868.88      | 92.9%         |
| Feb-23               | 7,062    | \$7,265,806          | \$3,596,669  | \$1,981,223  | \$622,050      | -\$48,293     | \$6,151,649   | \$1,114,156         | \$783.01      | 84.7%         |
| Mar-23               | 7,307    | \$7,317,706          | \$4,446,576  | \$2,269,771  | \$646,568      | -\$2,420      | \$7,360,495   | -\$42,789           | \$918.83      | 100.6%        |
| Apr-23               | 7,105    | \$7,306,138          | \$3,620,069  | \$2,081,107  | \$626,733      |               | \$6,321,823   | \$984,315           | \$801.56      | 86.5%         |
| May-23               | 7,090    | \$7,280,459          | \$3,340,190  | \$2,221,828  | \$625,273      | -\$108        | \$6,187,183   | \$1,093,276         | \$784.47      | 85.0%         |
| Jun-23               | 7,133    | \$7,317,336          | \$3,842,281  | \$2,096,049  | \$629,326      | -\$25,720     | \$6,541,935   | \$775,401           | \$828.91      | 89.4%         |
| Jul-23               | 7,197    | \$7,375,715          | \$3,342,177  | \$2,062,475  | \$635,170      | -\$350,828    | \$5,688,995   | \$1,686,721         | \$702.21      | 77.1%         |
| Aug-23               | 7,190    | \$7,364,589          | \$7,248,218  | \$2,176,893  | \$634,304      | -\$214,900    | \$9,844,515   | -\$2,479,926        | \$1,280.98    | 133.7%        |
| Sep-23               | 7,210    | \$7,372,627          | \$4,430,444  | \$2,063,564  | \$635,863      | -\$22,862     | \$7,107,010   | \$265,617           | \$897.52      | 96.4%         |
| Oct-23               | 7,208    | \$7,357,523          | \$5,649,519  | \$2,248,847  | \$635,708      | -\$3,273      | \$8,530,801   | -\$1,173,277        | \$1,095.32    | 115.9%        |
| Nov-23               | 7,306    | \$7,459,942          | \$6,246,479  | \$2,191,508  | \$644,797      | -\$527        | \$9,082,256   | -\$1,622,314        | \$1,154.87    | 121.7%        |
| Dec-23               | 7,361    | \$7,505,298          | \$4,728,919  | \$2,087,370  | \$649,883      | -\$59,504     | \$7,406,668   | \$98,630            | \$917.92      | 98.7%         |
| Jan-24               | 7,564    | \$8,155,640          | \$5,715,449  | \$2,460,621  | \$668,893      | \$0           | \$8,844,963   | -\$689,323          | \$1,080.92    | 108.5%        |
| Feb-24               | 7,545    | \$8,181,833          | \$4,253,354  | \$2,133,318  | \$667,820      | \$0           | \$7,054,491   | \$1,127,342         | \$846.48      |               |
| 2021                 | 6,883    | \$81,247,360         | \$54,332,276 | \$21,419,630 | \$7,222,384    | -\$328,648    | \$82,645,642  | -\$1,398,283        | \$913.14      | 101.7%        |
| 2022                 | 6,835    | \$81,100,311         | \$58,454,782 | \$23,994,864 | \$7,200,801    | -\$1,191,949  | \$88,458,497  | -\$7,358,186        | \$990.73      |               |
| 2023                 | 7,183    | \$88,160,015         | \$54,725,873 | \$25,590,898 | \$7,604,207    | -\$976,104    | \$86,944,875  | \$1,215,141         | \$920.50      |               |
| 2024 YTD             | 7,555    | \$16,337,473         | \$9,968,803  | \$4,593,938  | \$1,336,713    | \$0           | \$15,899,454  | \$438,020           | 963.8454451   | 97.3%         |
| Current<br>12 Months | 7,268    | \$89,994,808         | \$56,863,675 | \$26,093,350 | \$7,700,338    | -\$686,230    | \$89,971,133  | \$23,674            | \$943.30      | 100.0%        |