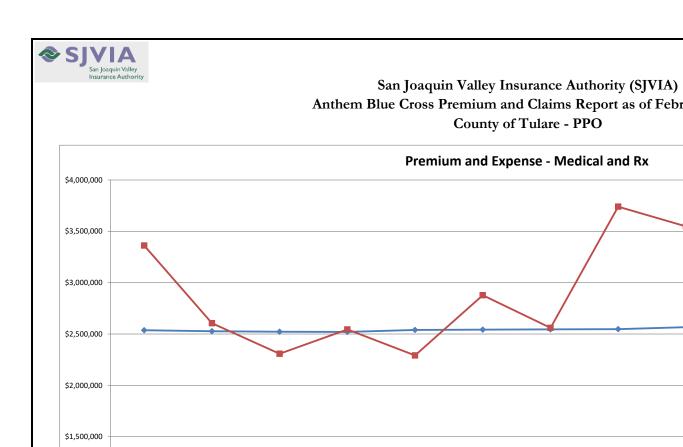

## San Joaquin Valley Insurance Authority (SJVIA) Anthem Blue Cross Premium and Claims Report as of February 2024 County of Tulare - PPO

|                      |          |                      |              |              | CLAIMS EXPENSE |               |               |                        | AVERAGE CLAIM | TOTAL EXPENSE |
|----------------------|----------|----------------------|--------------|--------------|----------------|---------------|---------------|------------------------|---------------|---------------|
| MONTH-YEAR           | ENROLLED | FUNDING /<br>PREMIUM | MEDICAL      | RX           | FIXED          | POOLED CLAIMS | TOTAL EXPENSE | SURPLUS /<br>(DEFICIT) | COST PEPM     | LOSS RATIO    |
| Mar-22               | 2,827    | \$2,183,764          | \$1,350,458  | \$832,037    | \$218,640      | \$0           | \$2,401,135   | -\$217,371             | \$772.02      | 110.0%        |
| Apr-22               | 2,827    | \$2,179,704          | \$1,394,071  | \$810,303    | \$218,640      | \$0           | \$2,423,015   | -\$243,311             | \$779.76      | 111.2%        |
| May-22               | 2,813    | \$2,175,489          | \$1,212,549  | \$850,890    | \$217,557      | \$0           | \$2,280,996   | -\$105,507             | \$733.54      | 104.8%        |
| Jun-22               | 2,947    | \$2,314,599          | \$1,637,908  | \$874,823    | \$227,921      | \$0           | \$2,740,653   | -\$426,053             | \$852.64      | 118.4%        |
| Jul-22               | 2,921    | \$2,297,813          | \$1,520,080  | \$757,528    | \$225,910      | \$0           | \$2,503,518   | -\$205,705             | \$779.74      | 109.0%        |
| Aug-22               | 2,952    | \$2,328,913          | \$2,129,848  | \$919,381    | \$228,308      | \$0           | \$3,277,537   | -\$948,623             | \$1,032.94    | 140.7%        |
| Sep-22               | 2,964    | \$2,337,929          | \$1,249,752  | \$934,567    | \$229,236      | \$0           | \$2,413,555   | -\$75,626              | \$736.95      | 103.2%        |
| Oct-22               | 2,972    | \$2,348,815          | \$1,615,613  | \$957,627    | \$229,854      | \$0           | \$2,803,094   | -\$454,280             | \$865.83      | 119.3%        |
| Nov-22               | 2,970    | \$2,345,949          | \$1,989,200  | \$905,563    | \$229,700      | \$0           | \$3,124,463   | -\$778,514             | \$974.67      | 133.2%        |
| Dec-22               | 3,006    | \$2,375,479          | \$1,837,600  | \$878,047    | \$232,484      | \$0           | \$2,948,131   | -\$572,652             | \$903.41      | 124.1%        |
| Jan-23               | 3,035    | \$2,517,700          | \$1,243,190  | \$931,119    | \$234,727      | \$0           | \$2,409,036   | \$108,664              | \$716.41      | 95.7%         |
| Feb-23               | 3,052    | \$2,532,590          | \$1,376,612  | \$843,301    | \$236,042      | \$0           | \$2,455,955   | \$76,635               | \$727.36      | 97.0%         |
| Mar-23               | 3,046    | \$2,536,322          | \$2,105,059  | \$1,021,384  | \$235,578      | \$0           | \$3,362,020   | -\$825,698             | \$1,026.41    | 132.6%        |
| Apr-23               | 3,033    | \$2,526,842          | \$1,511,081  | \$866,584    | \$234,572      | -\$6,879      | \$2,605,358   | -\$78,517              | \$781.66      | 103.1%        |
| May-23               | 3,030    | \$2,522,546          | \$1,114,794  | \$958,725    | \$234,340      | \$0           | \$2,307,859   | \$214,687              | \$684.33      | 91.5%         |
| Jun-23               | 3,029    | \$2,520,373          | \$1,412,657  | \$897,509    | \$234,263      | \$0           | \$2,544,429   | -\$24,056              | \$762.68      | 101.0%        |
| Jul-23               | 3,047    | \$2,540,007          | \$1,405,287  | \$908,469    | \$235,655      | -\$257,831    | \$2,291,580   | \$248,426              | \$674.74      | 90.2%         |
| Aug-23               | 3,051    | \$2,542,910          | \$1,739,234  | \$902,808    | \$235,964      | \$0           | \$2,878,007   | -\$335,097             | \$865.96      | 113.2%        |
| Sep-23               | 3,056    | \$2,545,189          | \$1,448,174  | \$875,103    | \$236,351      | \$0           | \$2,559,628   | -\$14,439              | \$760.23      | 100.6%        |
| Oct-23               | 3,054    | \$2,547,624          | \$2,608,326  | \$895,513    | \$236,196      | \$0           | \$3,740,035   | -\$1,192,412           | \$1,147.30    | 146.8%        |
| Nov-23               | 3,073    | \$2,567,016          | \$2,363,764  | \$947,133    | \$237,666      | \$0           | \$3,548,563   | -\$981,546             | \$1,077.42    | 138.2%        |
| Dec-23               | 3,094    | \$2,581,882          | \$1,504,497  | \$891,357    | \$239,290      | -\$42,631     | \$2,592,513   | -\$10,630              | \$760.58      | 100.4%        |
| Jan-24               | 3,196    | \$2,759,151          | \$1,881,538  | \$1,069,313  | \$247,179      | \$0           | \$3,198,029   | -\$438,878             | \$923.29      | 115.9%        |
| Feb-24               | 3,164    | \$2,765,551          | \$1,429,066  | \$884,359    | \$244,704      | \$0           | \$2,558,129   | \$207,422              | \$731.17      | 92.5%         |
| 2021                 | 2,966    | \$28,018,278         | \$17,381,887 | \$8,397,297  | \$2,752,531    | -\$138,916    | \$28,392,798  | -\$374,521             | \$720.43      | 101.3%        |
| 2022                 | 2,917    | \$27,425,825         | \$18,636,290 | \$10,283,239 | \$2,707,596    | \$0           | \$31,627,125  | -\$4,201,300           | \$826.06      | 115.3%        |
| 2023                 | 3,050    | \$30,481,001         | \$19,832,676 | \$10,939,004 | \$2,830,644    | -\$307,341    | \$33,294,982  | -\$2,813,981           | \$832.36      | 109.2%        |
| 2024 YTD             | 3,180    | \$5,524,702          | \$3,310,603  | \$1,953,672  | \$491,882      | \$0           | \$5,756,158   | -\$231,456             | \$827.72      | 104.2%        |
| Current<br>12 Months | 3,073    | \$30,955,413         | \$20,523,477 | \$11,118,256 | \$2,851,758    | -\$307,341    | \$34,186,149  | -\$3,230,737           | \$849.79      | 110.4%        |