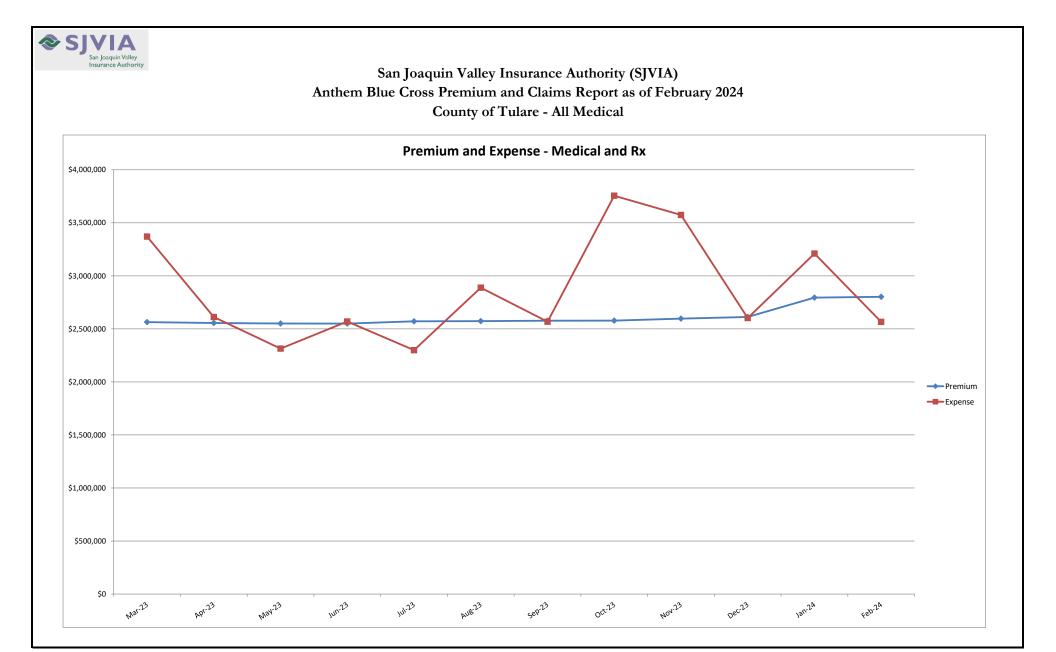

## San Joaquin Valley Insurance Authority (SJVIA) Anthem Blue Cross Premium and Claims Report as of February 2024 County of Tulare - All Medical

|                      |          |                   |              | С            | LAIMS EXPENSE |               |               |                        | AVERAGE CLAIM | TOTAL EXPENSE |
|----------------------|----------|-------------------|--------------|--------------|---------------|---------------|---------------|------------------------|---------------|---------------|
| MONTH-YEAR           | ENROLLED | FUNDING / PREMIUM | MEDICAL      | RX           | FIXED         | POOLED CLAIMS | TOTAL EXPENSE | SURPLUS /<br>(DEFICIT) | COST PEPM     | LOSS RATIO    |
| Mar-22               | 2,864    | \$2,209,550       | \$1,353,968  | \$832,127    | \$221,502     | \$0           |               | -\$198,046             | · ·           |               |
| Apr-22               | 2,864    | \$2,205,491       | \$1,397,155  | \$810,341    | \$221,502     | \$0           | \$2,428,998   | -\$223,507             | \$770.77      | 110.1%        |
| May-22               | 2,849    | \$2,200,119       | \$1,251,391  | \$874,517    | \$220,342     | \$0           | \$2,346,250   | -\$146,130             | \$746.19      | 106.6%        |
| Jun-22               | 2,983    | \$2,339,229       | \$1,652,714  | \$874,804    | \$230,705     | \$0           | \$2,758,223   | -\$418,994             |               | 117.9%        |
| Jul-22               | 2,957    | \$2,323,050       | \$1,531,380  | \$759,166    | \$228,694     | \$0           | \$2,519,240   | -\$196,190             | \$774.62      |               |
| Aug-22               | 2,989    | \$2,355,914       | \$2,153,106  | \$942,610    | \$231,169     | \$0           |               | -\$970,971             | \$1,035.70    |               |
| Sep-22               | 3,001    | \$2,364,929       | \$1,255,373  | \$938,297    | \$232,097     | \$0           | \$2,425,767   | -\$60,838              | \$730.98      | 102.6%        |
| Oct-22               | 3,010    | \$2,376,972       | \$1,620,009  | \$958,505    | \$232,793     | \$0           | \$2,811,307   | -\$434,336             | · ·           |               |
| Nov-22               | 3,008    | \$2,374,106       | \$1,998,236  | \$926,131    | \$232,639     | \$0           | \$3,157,006   | -\$782,900             | · ·           |               |
| Dec-22               | 3,044    | \$2,403,636       | \$1,841,309  | \$883,887    | \$235,423     | \$0           | . , ,         | -\$556,982             | \$895         |               |
| Jan-23               | 3,073    | \$2,546,658       | \$1,261,821  | \$931,216    | \$237,666     | \$0           |               | \$115,956              |               |               |
| Feb-23               | 3,088    | \$2,560,333       | \$1,377,026  | \$844,263    | \$238,826     | \$0           | \$2,460,115   | \$100,217              | \$719.33      | 96.1%         |
| Mar-23               | 3,082    | \$2,564,064       | \$2,108,526  | \$1,023,488  | \$238,362     | \$0           | \$3,370,376   | -\$806,312             | . ,           |               |
| Apr-23               | 3,070    | \$2,555,192       | \$1,512,227  | \$868,421    | \$237,434     | -\$6,879      | \$2,611,202   | -\$56,010              | · ·           | 102.2%        |
| May-23               | 3,067    | \$2,550,897       | \$1,117,785  | \$958,811    | \$237,202     | \$0           | \$2,313,798   | \$237,099              |               |               |
| Jun-23               | 3,066    | \$2,549,968       | \$1,434,220  | \$897,615    | \$237,124     | \$0           | \$2,568,959   | -\$18,992              |               |               |
| Jul-23               | 3,086    | \$2,570,817       | \$1,407,249  | \$911,437    | \$238,671     | -\$257,831    | \$2,299,526   | \$271,290              | \$667.81      | 89.4%         |
| Aug-23               | 3,090    | \$2,572,983       | \$1,745,812  | \$903,231    | \$238,981     | \$0           | \$2,888,024   | -\$315,041             | \$857.30      | 112.2%        |
| Sep-23               | 3,097    | \$2,576,478       | \$1,451,610  | \$876,853    | \$239,522     | \$0           | \$2,567,985   | \$8,493                | \$751.84      | 99.7%         |
| Oct-23               | 3,094    | \$2,577,798       | \$2,620,164  | \$895,851    | \$239,290     | \$0           | \$3,755,305   | -\$1,177,507           | \$1,136.40    | 145.7%        |
| Nov-23               | 3,112    | \$2,596,583       | \$2,385,595  | \$947,780    | \$240,682     | \$0           | \$3,574,057   | -\$977,475             | \$1,071.14    | 137.6%        |
| Dec-23               | 3,134    | \$2,612,693       | \$1,510,096  | \$892,534    | \$242,384     | -\$42,631     | \$2,602,383   | \$10,311               | \$753         |               |
| Jan-24               | 3,239    | \$2,795,255       | \$1,887,845  | \$1,071,810  | \$250,504     | \$0           | \$3,210,159   | -\$414,903             | \$914         | 114.8%        |
| Feb-24               | 3,208    | \$2,802,294       | \$1,431,124  | \$886,202    | \$248,107     | \$0           | \$2,565,433   | \$236,861              | \$722.36      | 91.5%         |
| 2021                 | 2,998    | \$28,304,906      | \$17,537,421 | \$8,476,786  | \$2,782,693   | -\$138,916    | \$28,657,985  | -\$353,079             |               |               |
| 2022                 | 2,954    | \$27,740,204      | \$18,763,341 | \$10,362,619 | \$2,741,780   | \$0           | . , ,         | -\$4,127,536           |               |               |
| 2023                 | 3,088    | \$30,834,462      | \$19,932,133 | \$10,951,499 | \$2,866,143   | -\$307,341    | \$33,442,433  | -\$2,607,971           | \$825.07      | 108.5%        |
| 2024 YTD             | 3,224    | \$5,597,549       | \$3,318,969  | \$1,958,011  | \$498,611     | \$0           | \$5,775,591   | -\$178,042             | \$818.52      | 103.2%        |
| Current<br>12 Months | 3,112    | \$31,325,021      | \$20,612,255 | \$11,134,031 | \$2,888,262   | -\$307,341    | \$34,327,207  | -\$3,002,186           | \$841.85      | 109.6%        |