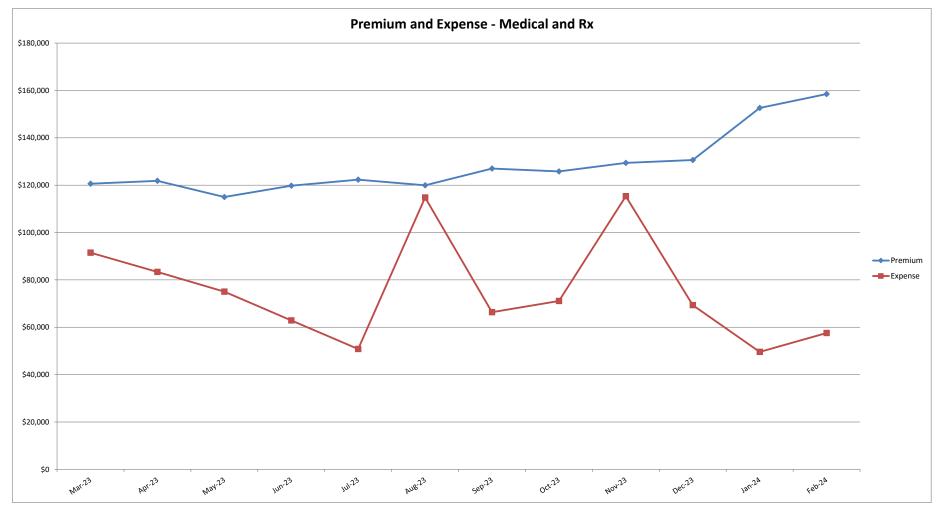

## San Joaquin Valley Insurance Authority (SJVIA) Anthem Blue Cross Premium and Claims Report as of February 2024 County of Fresno - PPO

|                      |          |                      |             |           | CLAIMS EXPENSE |               |               |                        | AVERAGE CLAIM | TOTAL EXPENSE |
|----------------------|----------|----------------------|-------------|-----------|----------------|---------------|---------------|------------------------|---------------|---------------|
| MONTH-YEAR           | ENROLLED | FUNDING /<br>PREMIUM | MEDICAL     | RX        | FIXED          | POOLED CLAIMS | TOTAL EXPENSE | SURPLUS /<br>(DEFICIT) | COST PEPM     | LOSS RATIO    |
| Mar-22               | 90       | \$126,352            | \$92,397    | \$30,319  | \$6,884        | \$0           | \$129,600     | -\$3,248               | \$1,363.51    | 102.6%        |
| Apr-22               | 89       | \$122,811            | \$53,663    | \$18,645  | \$6,808        | \$0           | \$79,115      | \$43,695               | \$812.44      | 64.4%         |
| May-22               | 90       | \$122,699            | \$61,273    | \$20,698  | \$6,884        | \$0           | \$88,855      | \$33,845               | \$910.78      | 72.4%         |
| Jun-22               | 89       | \$122,699            | \$38,626    | \$20,113  | \$6,808        | \$0           | \$65,546      | \$57,153               | \$659.98      | 53.4%         |
| Jul-22               | 89       | \$122,429            | \$75,391    | \$24,197  | \$6,808        | \$0           | \$106,396     | \$16,033               |               |               |
| Aug-22               | 88       | \$121,115            | \$74,926    | \$37,604  | \$6,731        | \$0           | \$119,260     | \$1,855                | \$1,278.74    | 98.5%         |
| Sep-22               | 86       | \$119,106            | \$60,223    | \$22,775  | \$6,578        | \$0           | \$89,576      | \$29,530               | \$965.09      | 75.2%         |
| Oct-22               | 83       | \$113,030            | \$60,666    | \$25,087  | \$6,349        | \$0           | \$92,101      | \$20,928               | \$1,033.17    | 81.5%         |
| Nov-22               | 84       | \$115,401            | \$122,634   | \$35,138  | \$6,425        | \$0           | \$164,197     | -\$48,796              | \$1,878.24    | 142.3%        |
| Dec-22               | 89       | \$121,769            | \$34,961    | \$23,491  | \$6,808        | \$0           | \$65,260      | \$56,509               |               |               |
| Jan-23               | 84       | \$114,612            | \$22,274    | \$33,386  | \$6,425        | \$0           | \$62,085      | \$52,528               | \$662.61      | 54.2%         |
| Feb-23               | 85       | \$115,814            | -\$152,914  | \$37,785  | \$6,502        | \$0           | -\$108,627    | \$224,440              | -\$1,354.45   | -93.8%        |
| Mar-23               | 89       | \$120,618            | \$50,908    | \$33,802  | \$6,808        | \$0           | \$91,518      | \$29,100               | \$951.80      | 75.9%         |
| Apr-23               | 90       | \$121,820            | \$45,785    | \$30,721  | \$6,884        | \$0           | \$83,389      | \$38,430               | \$850.06      | 68.5%         |
| May-23               | 87       | \$115,001            | \$20,801    | \$47,561  | \$6,655        | \$0           | \$75,017      | \$39,983               | \$785.78      | 65.2%         |
| Jun-23               | 90       | \$119,791            | \$22,145    | \$33,851  | \$6,884        | \$0           | \$62,880      | \$56,911               | \$622.18      | 52.5%         |
| Jul-23               | 94       | \$122,333            | \$12,974    | \$30,643  | \$7,190        | \$0           | \$50,807      | \$71,527               | \$464.01      | 41.5%         |
| Aug-23               | 92       | \$119,931            | \$75,933    | \$31,834  | \$7,037        | \$0           | \$114,804     | \$5,126                | \$1,171.38    | 95.7%         |
| Sep-23               | 97       | \$127,013            | \$27,372    | \$31,587  | \$7,420        | \$0           | \$66,379      | \$60,634               | \$607.83      | 52.3%         |
| Oct-23               | 96       | \$125,812            | \$30,990    | \$32,753  | \$7,343        | \$0           | \$71,086      | \$54,726               | \$663.99      | 56.5%         |
| Nov-23               | 99       | \$129,415            | \$76,911    | \$30,832  | \$7,573        | \$0           | \$115,315     | \$14,100               | \$1,088.31    | 89.1%         |
| Dec-23               | 100      | \$130,616            | \$28,185    | \$33,515  | \$7,649        | \$0           | \$69,349      | \$61,268               | \$617.00      | 53.1%         |
| Jan-24               | 113      | \$152,626            | \$4,062     | \$36,880  | \$8,643        | \$0           | \$49,586      | \$103,041              | \$362.32      | 32.5%         |
| Feb-24               | 115      | \$158,480            | \$15,033    | \$33,746  | \$8,796        | \$0           | \$57,576      | \$100,904              | \$424.17      | 36.3%         |
| 2021                 | 115      | \$1,864,875          | \$650,849   | \$361,802 | \$105,556      | \$0           | \$1,118,207   | \$746,668              | \$733.80      | 60.0%         |
| 2022                 | 88       | \$1,454,651          | \$1,171,806 | \$303,666 | \$80,391       | \$0           |               | -\$101,213             | \$1,403.87    | 107.0%        |
| 2023                 | 92       | \$1,462,776          | \$261,364   | \$408,270 | \$84,368       | \$0           | \$754,002     | \$708,773              | \$607.10      | 51.5%         |
| 2024 YTD             | 114      | \$311,106            | \$19,095    | \$70,626  | \$17,440       | \$0           | \$107,161     | \$203,945              | \$393.52      | 34.4%         |
| Current<br>12 Months | 97       | \$1,543,456          | \$411,099   | \$407,725 | \$88,881       | \$0           | \$907,706     | \$635,750              | \$704.67      | 58.8%         |