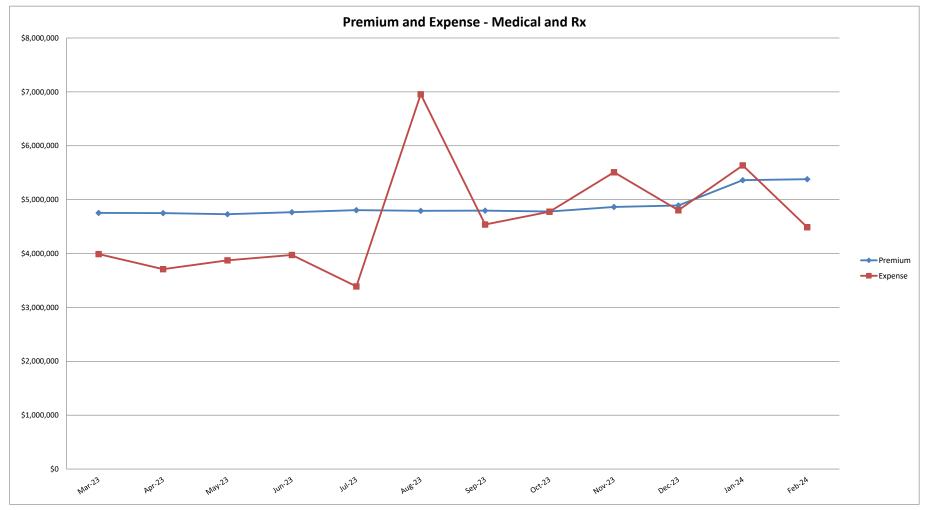

## San Joaquin Valley Insurance Authority (SJVIA) Anthem Blue Cross Premium and Claims Report as of February 2024 County of Fresno - All Medical

|                      |          |                   | CLAIMS EXPENSE |              |             |               |               |                        | AVERAGE CLAIM | TOTAL EXPENSE |
|----------------------|----------|-------------------|----------------|--------------|-------------|---------------|---------------|------------------------|---------------|---------------|
| MONTH-YEAR           | ENROLLED | FUNDING / PREMIUM | MEDICAL        | RX           | FIXED       | POOLED CLAIMS | TOTAL EXPENSE | SURPLUS /<br>(DEFICIT) | COST PEPM     | LOSS RATIO    |
| Mar-22               | 3,889    | \$4,453,442       | \$2,629,970    | \$1,048,284  | \$372,109   | \$0           | \$4,050,364   | \$403,078              |               | 90.9%         |
| Apr-22               | 3,841    | \$4,401,669       | \$4,179,910    | \$1,109,253  | \$367,601   | -\$714,143    | \$4,942,621   | -\$540,952             | \$1,191.10    |               |
| May-22               | 3,863    | \$4,414,905       | \$3,086,999    | \$1,075,963  | \$369,404   | \$0           | \$4,532,365   | -\$117,460             | \$1,077.65    | 102.7%        |
| Jun-22               | 3,861    | \$4,409,814       | \$2,669,558    | \$1,169,408  | \$369,274   | \$3,842       | \$4,212,083   | \$197,731              | \$995.29      | 95.5%         |
| Jul-22               | 3,862    | \$4,405,743       | \$3,074,135    | \$1,048,063  | \$369,351   | \$836         | \$4,492,385   | -\$86,643              | \$1,067.59    | 102.0%        |
| Aug-22               | 3,850    | \$4,397,983       | \$4,260,978    | \$1,200,341  | \$368,338   | -\$37,678     | \$5,791,978   | -\$1,393,995           | \$1,408.74    | 131.7%        |
| Sep-22               | 3,870    | \$4,407,803       | \$3,092,098    | \$1,128,522  | \$370,608   | -\$161,062    | \$4,430,166   | -\$22,364              | \$1,048.98    | 100.5%        |
| Oct-22               | 3,890    | \$4,412,595       | \$3,370,266    | \$1,259,442  | \$372,712   | -\$1,087      | \$5,001,333   | -\$588,738             | \$1,189.88    | 113.3%        |
| Nov-22               | 3,882    | \$4,404,337       | \$3,005,604    | \$1,351,656  | \$371,956   | -\$1,204      | \$4,728,012   | -\$323,675             | ' '           | 107.3%        |
| Dec-22               | 3,966    | \$4,701,115       | \$3,656,249    | \$1,127,092  | \$381,990   | -\$91,208     | \$5,074,124   | -\$373,009             | \$1,183.09    |               |
| Jan-23               | 3,951    | \$4,690,217       | \$2,972,511    | \$1,179,047  | \$380,867   | -\$241,581    | \$4,290,843   | \$399,374              |               | 91.5%         |
| Feb-23               | 3,974    | \$4,705,473       | \$2,219,643    | \$1,136,960  | \$383,224   | -\$48,293     | \$3,691,534   | \$1,013,939            | \$832.49      | 78.5%         |
| Mar-23               | 4,225    | \$4,753,642       | \$2,338,050    | \$1,246,283  | \$408,206   | -\$2,420      | \$3,990,120   | \$763,522              | \$847.79      | 83.9%         |
| Apr-23               | 4,035    | \$4,750,946       | \$2,107,843    | \$1,212,686  | \$389,300   | \$792         | \$3,710,620   | \$1,040,326            | \$823.13      | 78.1%         |
| May-23               | 4,023    | \$4,729,562       | \$2,222,405    | \$1,263,017  | \$388,071   | -\$108        | \$3,873,384   | \$856,178              | \$866.35      | 81.9%         |
| Jun-23               | 4,067    | \$4,767,369       | \$2,408,060    | \$1,198,435  | \$392,201   | -\$25,720     | \$3,972,976   | \$794,393              | \$880.45      | 83.3%         |
| Jul-23               | 4,111    | \$4,804,899       | \$1,934,928    | \$1,151,038  | \$396,499   | -\$92,997     | \$3,389,468   | \$1,415,430            | \$728.04      | 70.5%         |
| Aug-23               | 4,100    | \$4,791,606       | \$5,502,406    | \$1,273,662  | \$395,323   | -\$214,900    | \$6,956,491   | -\$2,164,885           | \$1,600.28    | 145.2%        |
| Sep-23               | 4,113    | \$4,796,149       | \$2,978,834    | \$1,186,711  | \$396,341   | -\$22,862     | \$4,539,025   | \$257,124              | \$1,007.22    | 94.6%         |
| Oct-23               | 4,114    | \$4,779,725       | \$3,029,355    | \$1,352,996  | \$396,418   | -\$3,273      | \$4,775,495   | \$4,230                | \$1,064.43    | 99.9%         |
| Nov-23               | 4,194    | \$4,863,360       | \$3,860,884    | \$1,243,728  | \$404,114   | -\$527        | \$5,508,199   | -\$644,839             | \$1,217.00    | 113.3%        |
| Dec-23               | 4,227    | \$4,892,605       | \$3,218,823    | \$1,194,836  | \$407,499   | -\$16,873     | \$4,804,285   | \$88,319               | \$1,040.17    | 98.2%         |
| Jan-24               | 4,325    | \$5,360,384       | \$3,827,604    | \$1,388,811  | \$418,389   | \$0           | \$5,634,804   | -\$274,420             | \$1,206.11    | 105.1%        |
| Feb-24               | 4,337    | \$5,379,539       | \$2,822,229    | \$1,247,116  | \$419,713   | \$0           | \$4,489,058   | \$890,481              | \$938.29      | 83.4%         |
| 2021                 | 3,885    | \$52,942,454      | \$36,794,855   | \$12,942,844 | \$4,439,690 | -\$189,731    | \$53,987,658  | -\$1,045,204           | \$1,062.85    | 102.0%        |
| 2022                 | 3,881    | \$53,360,107      | \$39,691,440   | \$13,632,245 | \$4,459,020 | -\$1,191,949  | \$56,590,757  | -\$3,230,650           | \$1,119.50    | 106.1%        |
| 2023                 | 4,095    | \$57,325,553      | \$34,793,740   | \$14,639,399 | \$4,738,064 | -\$668,762    | \$53,502,441  | \$3,823,112            | \$992.48      | 93.3%         |
| 2024 YTD             | 4,331    | \$10,739,924      | \$6,649,834    | \$2,635,927  | \$838,102   | \$0           | \$10,123,862  | \$616,061              | \$1,072.01    | 94.3%         |
| Current<br>12 Months | 4,156    | \$58,669,787      | \$36,251,420   | \$14,959,319 | \$4,812,075 | -\$378,888    | \$55,643,927  | \$3,025,860            | \$1,019.27    | 94.8%         |