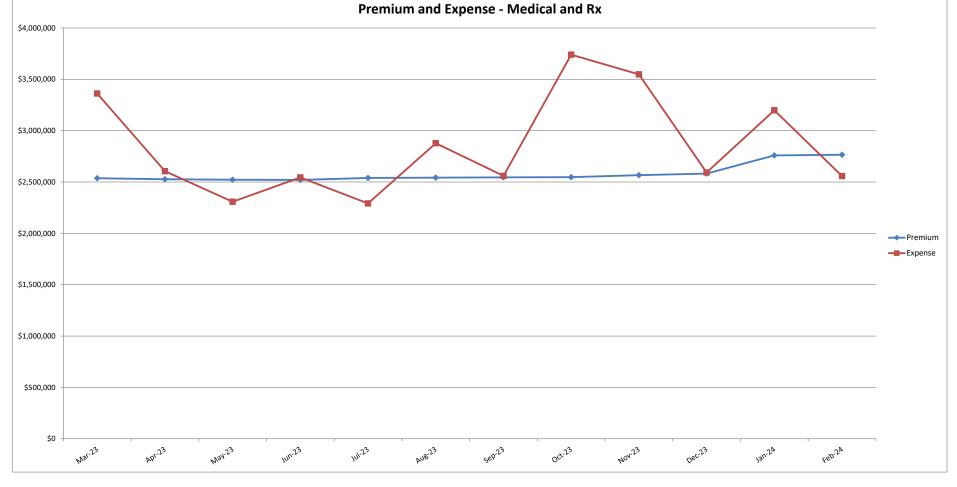

## San Joaquin Valley Insurance Authority (SJVIA) Anthem Blue Cross Premium and Claims Report as of February 2024 County of Tulare - PPO

|                      |          |                      |              |              | CLAIMS EXPENSE |               |               |                        | AVERAGE CLAIM | TOTAL EXPENSE |
|----------------------|----------|----------------------|--------------|--------------|----------------|---------------|---------------|------------------------|---------------|---------------|
| MONTH-YEAR           | ENROLLED | FUNDING /<br>PREMIUM | MEDICAL      | RX           | FIXED          | POOLED CLAIMS | TOTAL EXPENSE | SURPLUS /<br>(DEFICIT) | COST PEPM     | LOSS RATIO    |
| Mar-22               | 2,827    | \$2,183,764          | \$1,350,458  | \$832,037    | \$218,640      | \$0           | \$2,401,135   | -\$217,371             | \$772.02      | 110.0%        |
| Apr-22               | 2,827    | \$2,179,704          | \$1,394,071  | \$810,303    | \$218,640      | \$0           | \$2,423,015   | -\$243,311             | \$779.76      | 111.2%        |
| May-22               | 2,813    | \$2,175,489          | \$1,212,549  | \$850,890    | \$217,557      | \$0           | \$2,280,996   | -\$105,507             | \$733.54      | 104.8%        |
| Jun-22               | 2,947    | \$2,314,599          | \$1,637,908  | \$874,823    | \$227,921      | \$0           | \$2,740,653   | -\$426,053             | \$852.64      | 118.4%        |
| Jul-22               | 2,921    | \$2,297,813          | \$1,520,080  | \$757,528    | \$225,910      | \$0           | \$2,503,518   | -\$205,705             | \$779.74      | 109.0%        |
| Aug-22               | 2,952    | \$2,328,913          | \$2,129,848  | \$919,381    | \$228,308      | \$0           | \$3,277,537   | -\$948,623             | \$1,032.94    | 140.7%        |
| Sep-22               | 2,964    | \$2,337,929          | \$1,249,752  | \$934,567    | \$229,236      | \$0           | \$2,413,555   | -\$75,626              | \$736.95      | 103.2%        |
| Oct-22               | 2,972    | \$2,348,815          | \$1,615,613  | \$957,627    | \$229,854      | \$0           | \$2,803,094   | -\$454,280             | \$865.83      | 119.3%        |
| Nov-22               | 2,970    | \$2,345,949          | \$1,989,200  | \$905,563    | \$229,700      | \$0           | \$3,124,463   | -\$778,514             | \$974.67      | 133.2%        |
| Dec-22               | 3,006    | \$2,375,479          | \$1,837,600  | \$878,047    | \$232,484      | \$0           | \$2,948,131   | -\$572,652             | \$903.41      | 124.1%        |
| Jan-23               | 3,035    | \$2,517,700          | \$1,243,190  | \$931,119    | \$234,727      | \$0           | \$2,409,036   | \$108,664              | \$716.41      | 95.7%         |
| Feb-23               | 3,052    | \$2,532,590          | \$1,376,612  | \$843,301    | \$236,042      | \$0           | \$2,455,955   | \$76,635               | \$727.36      | 97.0%         |
| Mar-23               | 3,046    | \$2,536,322          | \$2,105,059  | \$1,021,384  | \$235,578      | \$0           | \$3,362,020   | -\$825,698             | \$1,026.41    | 132.6%        |
| Apr-23               | 3,033    | \$2,526,842          | \$1,511,081  | \$866,584    | \$234,572      | -\$6,879      | \$2,605,358   | -\$78,517              | \$781.66      | 103.1%        |
| May-23               | 3,030    | \$2,522,546          | \$1,114,794  | \$958,725    | \$234,340      | \$0           | \$2,307,859   | \$214,687              | \$684.33      | 91.5%         |
| Jun-23               | 3,029    | \$2,520,373          | \$1,412,657  | \$897,509    | \$234,263      | \$0           | \$2,544,429   | -\$24,056              | \$762.68      | 101.0%        |
| Jul-23               | 3,047    | \$2,540,007          | \$1,405,287  | \$908,469    | \$235,655      | -\$257,831    | \$2,291,580   | \$248,426              | \$674.74      | 90.2%         |
| Aug-23               | 3,051    | \$2,542,910          | \$1,739,234  | \$902,808    | \$235,964      | \$0           | \$2,878,007   | -\$335,097             | \$865.96      | 113.2%        |
| Sep-23               | 3,056    | \$2,545,189          | \$1,448,174  | \$875,103    | \$236,351      | \$0           | \$2,559,628   | -\$14,439              | \$760.23      | 100.6%        |
| Oct-23               | 3,054    | \$2,547,624          | \$2,608,326  | \$895,513    | \$236,196      | \$0           | \$3,740,035   | -\$1,192,412           | \$1,147.30    | 146.8%        |
| Nov-23               | 3,073    | \$2,567,016          | \$2,363,764  | \$947,133    | \$237,666      | \$0           | \$3,548,563   | -\$981,546             | \$1,077.42    | 138.2%        |
| Dec-23               | 3,094    | \$2,581,882          | \$1,504,497  | \$891,357    | \$239,290      | -\$42,631     | \$2,592,513   | -\$10,630              | \$760.58      | 100.4%        |
| Jan-24               | 3,196    | \$2,759,151          | \$1,881,538  | \$1,069,313  | \$247,179      | \$0           | \$3,198,029   | -\$438,878             | \$923.29      | 115.9%        |
| Feb-24               | 3,164    | \$2,765,551          | \$1,429,066  | \$884,359    | \$244,704      | \$0           | \$2,558,129   | \$207,422              | \$731.17      | 92.5%         |
| 2021                 | 2,966    | \$28,018,278         | \$17,381,887 | \$8,397,297  | \$2,752,531    | -\$138,916    | \$28,392,798  | -\$374,521             | \$720.43      | 101.3%        |
| 2022                 | 2,917    | \$27,425,825         | \$18,636,290 | \$10,283,239 | \$2,707,596    | \$0           | \$31,627,125  | -\$4,201,300           | \$826.06      | 115.3%        |
| 2023                 | 3,050    | \$30,481,001         | \$19,832,676 | \$10,939,004 | \$2,830,644    | -\$307,341    | \$33,294,982  | -\$2,813,981           | \$832.36      | 109.2%        |
| 2024 YTD             | 3,180    | \$5,524,702          | \$3,310,603  | \$1,953,672  | \$491,882      | \$0           | \$5,756,158   | -\$231,456             | \$827.72      | 104.2%        |
| Current<br>12 Months | 3,073    | \$30,955,413         | \$20,523,477 | \$11,118,256 | \$2,851,758    | -\$307,341    | \$34,186,149  | -\$3,230,737           | \$849.79      | 110.4%        |