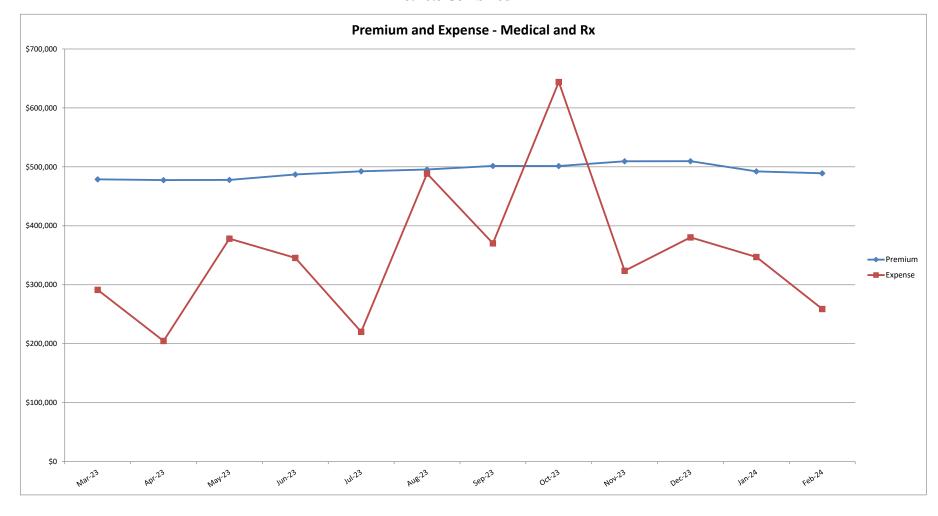

### San Joaquin Valley Insurance Authority (SJVIA) Anthem Blue Cross Premium and Claims Report as of February 2024 All Districts Combined - HDHP

|                      |          |                      |             |             | CLAIMS EXPENSE |               |               |                        | AVERAGE CLAIM | TOTAL EXPENSE |
|----------------------|----------|----------------------|-------------|-------------|----------------|---------------|---------------|------------------------|---------------|---------------|
| MONTH-YEAR           | ENROLLED | FUNDING /<br>PREMIUM | MEDICAL     | RX          | FIXED          | POOLED CLAIMS | TOTAL EXPENSE | SURPLUS /<br>(DEFICIT) | COST PEPM     | LOSS RATIO    |
| Mar-22               | 713      | \$531,715            | \$206,140   | \$50,156    | \$54,569       |               | \$310,865     | \$220,849              | \$359.46      | 58.5%         |
| Apr-22               | 701      | \$525,449            | \$178,386   | \$112,032   | \$53,651       | \$0           | \$344,069     | \$181,380              | \$414.29      | 65.5%         |
| May-22               | 716      | \$535,148            | \$318,056   | \$71,020    | \$54,797       | \$0           | \$443,873     | \$91,275               | \$543.40      | 82.9%         |
| Jun-22               | 714      | \$531,916            | \$118,487   | \$118,666   | \$54,644       | \$0           | \$291,797     | \$240,119              | \$332.15      | 54.9%         |
| Jul-22               | 715      | \$532,992            | \$194,772   | \$103,447   | \$54,721       | \$0           | \$352,940     | \$180,053              | \$417.09      | 66.2%         |
| Aug-22               | 709      | \$528,988            | \$523,534   | \$106,526   | \$54,263       | \$0           | \$684,323     | -\$155,334             | \$888.66      | 129.4%        |
| Sep-22               | 700      | \$522,665            | \$321,952   | \$93,646    | \$53,574       | -\$92,931     | \$376,242     | \$146,423              | \$460.95      | 72.0%         |
| Oct-22               | 700      | \$522,835            | \$211,738   | \$111,854   | \$53,575       | -\$1,087      | \$376,081     | \$146,754              | \$460.72      | 71.9%         |
| Nov-22               | 697      | \$520,693            | \$140,189   | \$102,033   | \$53,346       |               | \$294,734     | \$225,959              | \$346.32      | 56.6%         |
| Dec-22               | 625      | \$485,735            | \$269,257   | \$76,483    | \$47,839       | -\$12,566     | \$381,013     | \$104,722              | \$533.08      | 78.4%         |
| Jan-23               | 614      | \$478,707            | \$125,879   | \$25,412    | \$46,997       | \$0           | \$198,288     | \$280,419              | \$246.40      | 41.4%         |
| Feb-23               | 609      | \$475,593            | \$190,977   | \$38,013    | \$46,613       |               | \$275,604     | \$199,990              | \$376.01      | 57.9%         |
| Mar-23               | 614      | \$478,833            | \$198,708   | \$45,587    | \$46,995       | \$0           | \$291,291     | \$187,543              | \$397.88      | 60.8%         |
| Apr-23               | 607      | \$477,586            | \$100,732   | \$57,449    | \$46,461       | \$0           | \$204,642     | \$272,944              | \$260.60      | 42.8%         |
| May-23               | 611      | \$477,771            | \$281,407   | \$50,086    | \$46,767       | \$0           | \$378,260     | \$99,512               | \$542.54      | 79.2%         |
| Jun-23               | 620      | \$487,148            | \$335,186   | \$56,862    | \$47,455       | -\$93,864     | \$345,639     | \$141,509              | \$480.94      | 71.0%         |
| Jul-23               | 623      | \$492,481            | \$198,560   | \$66,910    | \$47,686       | -\$92,997     | \$220,159     | \$272,322              | \$276.84      | 44.7%         |
| Aug-23               | 628      | \$495,550            | \$384,275   | \$55,820    | \$48,069       | \$467         | \$488,631     | \$6,919                | \$701.53      | 98.6%         |
| Sep-23               | 637      | \$501,648            | \$259,979   | \$82,110    | \$48,759       |               | \$370,329     | \$131,319              | \$504.82      | 73.8%         |
| Oct-23               | 638      | \$501,329            | \$518,780   | \$79,678    | \$48,835       | -\$3,273      | \$644,019     | -\$142,690             | \$932.89      | 128.5%        |
| Nov-23               | 648      | \$509,504            | \$192,869   | \$81,684    | \$49,599       | -\$527        | \$323,624     | \$185,880              | \$422.88      | 63.5%         |
| Dec-23               | 645      | \$509,655            | \$265,295   | \$82,554    | \$49,370       | -\$16,873     | \$380,345     | \$129,310              | \$513.14      | 74.6%         |
| Jan-24               | 591      | \$492,404            | \$239,403   | \$62,504    | \$45,242       | \$0           | \$347,149     | \$145,255              | \$510.84      | 70.5%         |
| Feb-24               | 585      | \$489,116            | \$157,883   | \$56,256    | \$44,784       | \$0           | \$258,923     | \$230,193              | \$366.05      | 52.9%         |
| 2021                 | 755      | \$6,987,963          | \$2,893,921 | \$946,668   | \$693,637      | \$0           | \$4,534,226   | \$2,453,737            | \$423.72      | 64.9%         |
| 2022                 | 702      | \$6,310,841          | \$3,185,280 | \$1,028,334 | \$644,574      | -\$107,418    | \$4,750,770   | \$1,560,070            | \$487.56      | 75.3%         |
| 2023                 | 625      | \$5,885,808          | \$3,052,648 | \$722,163   | \$573,606      | . ,           | \$4,120,832   | \$1,764,977            | \$473.34      | 70.0%         |
| 2024 YTD             | 588      | \$981,520            | \$397,286   | \$118,760   | \$90,026       | \$0           | \$606,072     | \$375,448              | \$438.81      | 61.7%         |
| Current<br>12 Months | 621      | \$5,913,028          | \$3,133,078 | \$777,498   | \$570,022      | -\$227,586    | \$4,253,012   | \$1,660,016            | \$494.56      | 71.9%         |