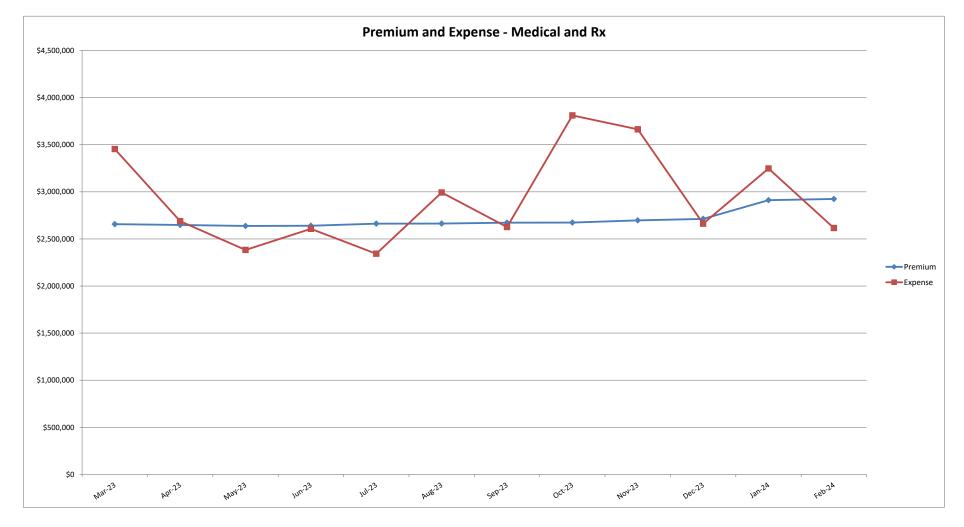

### San Joaquin Valley Insurance Authority (SJVIA) Anthem Blue Cross Premium and Claims Report as of February 2024 All Districts Combined - PPO

|                      |          |                      |              |              | CLAIMS EXPENSE |               |               |                        | AVERAGE CLAIM | TOTAL EXPENSE |
|----------------------|----------|----------------------|--------------|--------------|----------------|---------------|---------------|------------------------|---------------|---------------|
| MONTH-YEAR           | ENROLLED | FUNDING /<br>PREMIUM | MEDICAL      | RX           | FIXED          | POOLED CLAIMS | TOTAL EXPENSE | SURPLUS /<br>(DEFICIT) | COST PEPM     | LOSS RATIO    |
| Mar-22               | 2,917    | \$2,310,116          | \$1,442,855  | \$862,356    | \$225,524      | \$0           | \$2,530,735   | -\$220,619             |               | 109.6%        |
| Apr-22               | 2,916    | \$2,302,514          | \$1,447,734  | \$828,948    | \$225,448      | \$0           | \$2,502,130   | -\$199,616             |               | 108.7%        |
| May-22               | 2,903    | \$2,298,189          | \$1,273,822  | \$871,587    | \$224,442      | \$0           | \$2,369,851   | -\$71,662              | \$739.03      | 103.1%        |
| Jun-22               | 3,036    | \$2,437,299          | \$1,676,534  | \$894,936    | \$234,729      | \$0           | \$2,806,199   | -\$368,900             | \$846.99      | 115.1%        |
| Jul-22               | 3,010    | \$2,420,242          | \$1,595,471  | \$781,725    | \$232,718      | \$0           | \$2,609,914   | -\$189,672             | \$789.77      | 107.8%        |
| Aug-22               | 3,040    | \$2,450,028          | \$2,204,773  | \$956,985    | \$235,039      | \$0           | \$3,396,797   | -\$946,768             | \$1,040.05    | 138.6%        |
| Sep-22               | 3,050    | \$2,457,034          | \$1,309,975  | \$957,342    | \$235,814      | \$0           | \$2,503,131   | -\$46,096              | \$743.38      | 101.9%        |
| Oct-22               | 3,055    | \$2,461,844          | \$1,676,279  | \$982,714    | \$236,203      | \$0           | \$2,895,196   | -\$433,351             | \$870.37      | 117.6%        |
| Nov-22               | 3,054    | \$2,461,350          | \$2,111,834  | \$940,700    | \$236,125      | \$0           | \$3,288,660   | -\$827,310             | \$999.52      | 133.6%        |
| Dec-22               | 3,095    | \$2,497,248          | \$1,872,561  | \$901,538    | \$239,292      | \$0           | \$3,013,390   | -\$516,142             | \$896.32      | 120.7%        |
| Jan-23               | 3,119    | \$2,632,312          | \$1,265,464  | \$964,505    | \$241,152      | \$0           | \$2,471,120   | \$161,192              | \$714.96      | 93.9%         |
| Feb-23               | 3,137    | \$2,648,404          | \$1,223,699  | \$881,086    | \$242,543      | \$0           | \$2,347,328   | \$301,075              | \$670.95      | 88.6%         |
| Mar-23               | 3,135    | \$2,656,940          | \$2,155,967  | \$1,055,186  | \$242,385      | \$0           | \$3,453,538   | -\$796,598             | \$1,024.29    | 130.0%        |
| Apr-23               | 3,123    | \$2,648,661          | \$1,556,865  | \$897,305    | \$241,456      | -\$6,879      | \$2,688,748   | -\$40,087              | \$783.63      | 101.5%        |
| May-23               | 3,117    | \$2,637,547          | \$1,135,596  | \$1,006,286  | \$240,995      | \$0           | \$2,382,876   | \$254,671              | \$687.16      | 90.3%         |
| Jun-23               | 3,119    | \$2,640,164          | \$1,434,802  | \$931,360    | \$241,147      | \$0           | \$2,607,309   | \$32,855               | \$758.63      | 98.8%         |
| Jul-23               | 3,141    | \$2,662,340          | \$1,418,261  | \$939,112    | \$242,845      | -\$257,831    | \$2,342,387   | \$319,953              | \$668.43      | 88.0%         |
| Aug-23               | 3,143    | \$2,662,841          | \$1,815,167  | \$934,642    | \$243,001      | \$0           | \$2,992,811   | -\$329,970             | \$874.90      | 112.4%        |
| Sep-23               | 3,153    | \$2,672,202          | \$1,475,546  | \$906,689    | \$243,771      | \$0           | \$2,626,006   | \$46,195               | \$755.55      | 98.3%         |
| Oct-23               | 3,150    | \$2,673,435          | \$2,639,316  | \$928,266    | \$243,539      | \$0           | \$3,811,121   | -\$1,137,686           | \$1,132.57    | 142.6%        |
| Nov-23               | 3,172    | \$2,696,432          | \$2,440,675  | \$977,965    | \$245,238      | \$0           | \$3,663,878   | -\$967,447             | \$1,077.76    | 135.9%        |
| Dec-23               | 3,194    | \$2,712,499          | \$1,532,682  | \$924,872    | \$246,939      | -\$42,631     | \$2,661,861   | \$50,637               | \$756.08      | 98.1%         |
| Jan-24               | 3,309    | \$2,911,777          | \$1,885,600  | \$1,106,193  | \$255,822      | \$0           | \$3,247,615   | -\$335,838             | \$904.14      | 111.5%        |
| Feb-24               | 3,279    | \$2,924,031          | \$1,444,099  | \$918,106    | \$253,500      | \$0           | \$2,615,705   | \$308,327              | \$720.40      | 89.5%         |
| 2021                 | 3,081    | \$29,883,153         | \$18,032,736 | \$8,759,099  | \$2,858,087    | -\$138,916    | \$29,511,005  | \$372,148              | \$720.93      | 98.8%         |
| 2022                 | 3,005    | \$28,880,476         | \$19,808,096 | \$10,586,905 | \$2,787,987    | \$0           | \$33,182,989  | -\$4,302,513           |               | 114.9%        |
| 2023                 | 3,142    | \$31,943,776         | \$20,094,040 | \$11,347,273 | \$2,915,012    | -\$307,341    | \$34,048,984  | -\$2,105,208           | \$825.77      | 106.6%        |
| 2024 YTD             | 3,294    | \$5,835,808          | \$3,329,699  | \$2,024,299  | \$509,322      | \$0           | \$5,863,319   | -\$27,511              | \$812.69      | 100.5%        |
| Current<br>12 Months | 3,170    | \$32,498,869         | \$20,934,576 | \$11,525,981 | \$2,940,639    | -\$307,341    | \$35,093,855  | -\$2,594,987           | \$845.36      | 108.0%        |