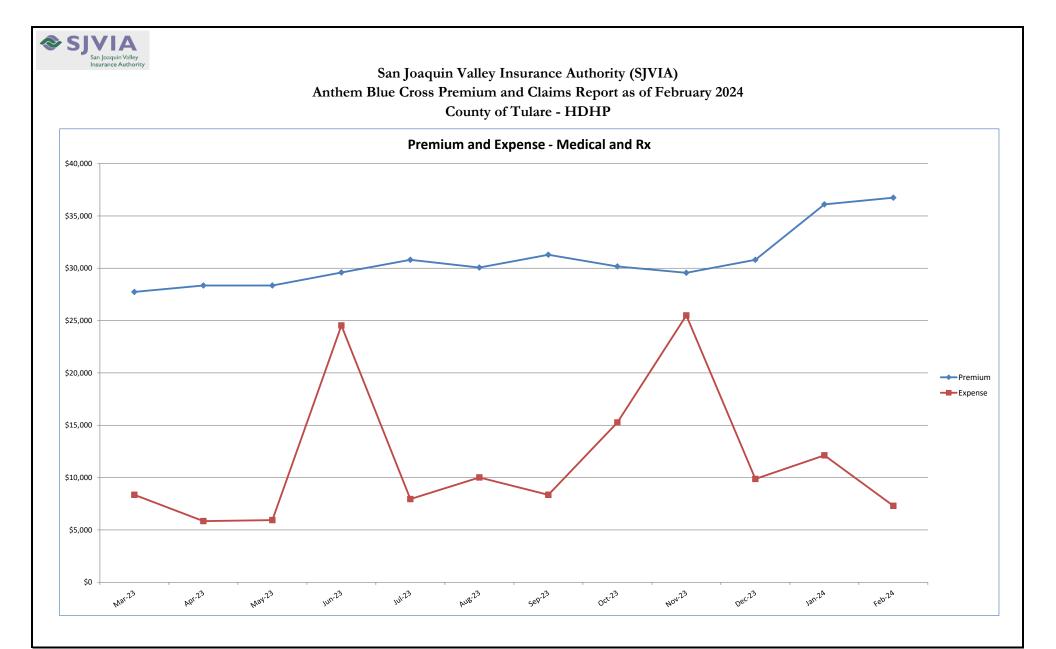

## San Joaquin Valley Insurance Authority (SJVIA) Anthem Blue Cross Premium and Claims Report as of February 2024 County of Tulare - HDHP

|                      |          |                      |           |          | CLAIMS EXPENSE |               |               |                        | AVERAGE CLAIM | TOTAL EXPENSE |
|----------------------|----------|----------------------|-----------|----------|----------------|---------------|---------------|------------------------|---------------|---------------|
| MONTH-YEAR           | ENROLLED | FUNDING /<br>PREMIUM | MEDICAL   | RX       | FIXED          | POOLED CLAIMS | TOTAL EXPENSE | SURPLUS /<br>(DEFICIT) | COST PEPM     | LOSS RATIO    |
| Mar-22               | 37       | \$25,787             | \$3,510   | \$90     | \$2,862        | \$0           | \$6,462       | \$19,325               |               | 25.1%         |
| Apr-22               | 37       | \$25,787             | \$3,084   | \$38     | \$2,862        | \$0           | \$5,983       | \$19,804               | \$84.36       | 23.2%         |
| May-22               | 36       | \$24,630             | \$38,842  | \$23,627 | \$2,784        | \$0           | \$65,253      | -\$40,624              | \$1,735.25    | 264.9%        |
| Jun-22               | 36       | \$24,630             | \$14,806  | -\$19    | \$2,784        | \$0           | \$17,571      | \$7,059                | \$410.74      | 71.3%         |
| Jul-22               | 36       | \$25,237             | \$11,300  | \$1,638  | \$2,784        | \$0           | \$15,722      | \$9,514                | \$359.40      | 62.3%         |
| Aug-22               | 37       | \$27,000             | \$23,258  | \$23,229 | \$2,862        | \$0           | \$49,349      | -\$22,348              | \$1,256.41    | 182.8%        |
| Sep-22               | 37       | \$27,000             | \$5,621   | \$3,730  | \$2,862        | \$0           | \$12,212      | \$14,788               | \$252.72      | 45.2%         |
| Oct-22               | 38       | \$28,157             | \$4,396   | \$878    | \$2,939        | \$0           | \$8,213       | \$19,944               | \$138.80      | 29.2%         |
| Nov-22               | 38       | \$28,157             | \$9,036   | \$20,568 | \$2,939        | \$0           | \$32,543      | -\$4,386               | \$779.06      | 115.6%        |
| Dec-22               | 38       | \$28,157             | \$3,709   | \$5,840  | \$2,939        | \$0           | \$12,488      | \$15,669               | \$251.29      | 44.4%         |
| Jan-23               | 38       | \$28,958             | \$18,631  | \$97     | \$2,939        | \$0           | \$21,667      | \$7,291                | \$492.85      | 74.8%         |
| Feb-23               | 36       | \$27,743             | \$414     | \$962    | \$2,784        | \$0           | \$4,160       | \$23,582               | \$38.23       | 15.0%         |
| Mar-23               | 36       | \$27,743             | \$3,467   | \$2,104  | \$2,784        | \$0           | \$8,356       | \$19,387               | \$154.77      | 30.1%         |
| Apr-23               | 37       | \$28,350             | \$1,146   | \$1,837  | \$2,862        | \$0           | \$5,844       | \$22,506               | \$80.61       | 20.6%         |
| May-23               | 37       | \$28,350             | \$2,991   | \$86     | \$2,862        | \$0           | \$5,939       | \$22,411               | \$83.18       | 20.9%         |
| Jun-23               | 37       | \$29,594             | \$21,563  | \$106    | \$2,862        | \$0           | \$24,530      | \$5,064                | \$585.64      | 82.9%         |
| Jul-23               | 39       | \$30,810             | \$1,962   | \$2,968  | \$3,016        | \$0           | \$7,946       | \$22,864               | \$126.41      | 25.8%         |
| Aug-23               | 39       | \$30,073             | \$6,578   | \$423    | \$3,016        | \$0           | \$10,017      | \$20,056               | \$179.51      | 33.3%         |
| Sep-23               | 41       | \$31,289             | \$3,436   | \$1,750  | \$3,171        | \$0           | \$8,357       | \$22,932               | \$126.49      | 26.7%         |
| Oct-23               | 40       | \$30,174             | \$11,839  | \$338    | \$3,094        | \$0           | \$15,270      | \$14,904               | \$304.40      | 50.6%         |
| Nov-23               | 39       | \$29,566             | \$21,831  | \$648    | \$3,016        | \$0           | \$25,494      | \$4,072                | \$576.36      | 86.2%         |
| Dec-23               | 40       | \$30,811             | \$5,599   | \$1,177  | \$3,094        | \$0           | \$9,870       | \$20,941               | \$169.41      | 32.0%         |
| Jan-24               | 43       | \$36,105             | \$6,307   | \$2,497  | \$3,326        | \$0           | \$12,129      | \$23,975               | \$204.74      | 33.6%         |
| Feb-24               | 44       | \$36,743             | \$2,059   | \$1,842  | \$3,403        | \$0           | \$7,304       | \$29,439               | \$88.66       | 19.9%         |
| 2021                 | 33       | \$286,628            | \$155,535 | \$79,489 | \$30,163       | \$0           | \$265,186     | \$21,442               | \$602.62      | 92.5%         |
| 2022                 | 37       | \$314,379            | \$127,051 | \$79,380 | \$34,184       | \$0           |               | \$73,764               | \$467.04      | 76.5%         |
| 2023                 | 38       | \$353,462            | \$99,457  | \$12,495 | \$35,499       | \$0           | \$147,451     | \$206,010              | \$243.90      | 41.7%         |
| 2024 YTD             | 44       | \$72,848             | \$8,366   | \$4,339  | \$6,729        | \$0           | \$19,433      | \$53,414               | \$146.03      | 26.7%         |
| Current<br>12 Months | 39       | \$369,608            | \$88,777  | \$15,775 | \$36,504       | \$0           | \$141,057     | \$228,551              | \$221.51      | 38.2%         |