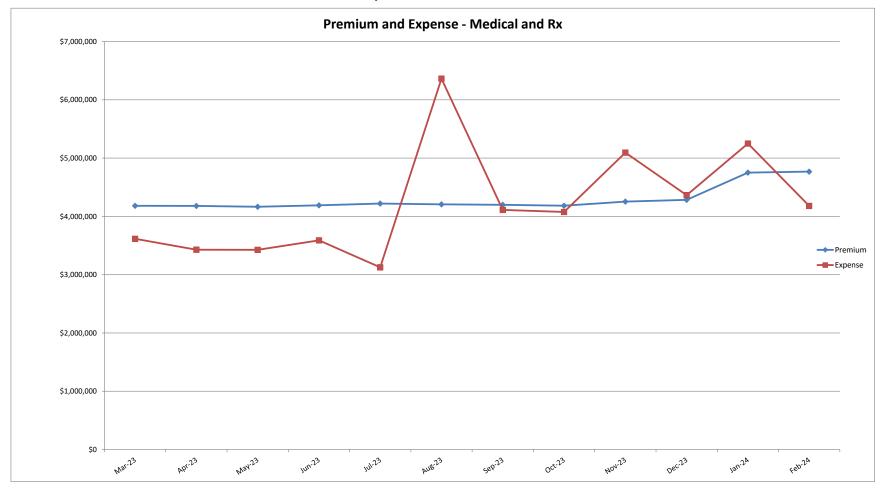

## San Joaquin Valley Insurance Authority (SJVIA) Anthem Blue Cross Premium and Claims Report as of February 2024 County of Tulare - All Medical

|                      |          |                   |              | С            | LAIMS EXPENSE |               |               |                        | AVERAGE CLAIM | TOTAL EXPENSE |
|----------------------|----------|-------------------|--------------|--------------|---------------|---------------|---------------|------------------------|---------------|---------------|
| MONTH-YEAR           | ENROLLED | FUNDING / PREMIUM | MEDICAL      | RX           | FIXED         | POOLED CLAIMS | TOTAL EXPENSE | SURPLUS /<br>(DEFICIT) | COST PEPM     | LOSS RATIO    |
| Mar-22               | 2,864    | \$2,209,550       | \$1,353,968  | \$832,127    | \$221,502     | \$0           |               | -\$198,046             | · ·           |               |
| Apr-22               | 2,864    | \$2,205,491       | \$1,397,155  | \$810,341    | \$221,502     | \$0           | \$2,428,998   | -\$223,507             | \$770.77      | 110.1%        |
| May-22               | 2,849    | \$2,200,119       | \$1,251,391  | \$874,517    | \$220,342     | \$0           | \$2,346,250   | -\$146,130             | \$746.19      | 106.6%        |
| Jun-22               | 2,983    | \$2,339,229       | \$1,652,714  | \$874,804    | \$230,705     | \$0           | \$2,758,223   | -\$418,994             |               | 117.9%        |
| Jul-22               | 2,957    | \$2,323,050       | \$1,531,380  | \$759,166    | \$228,694     | \$0           | \$2,519,240   | -\$196,190             | \$774.62      |               |
| Aug-22               | 2,989    | \$2,355,914       | \$2,153,106  | \$942,610    | \$231,169     | \$0           |               | -\$970,971             | \$1,035.70    |               |
| Sep-22               | 3,001    | \$2,364,929       | \$1,255,373  | \$938,297    | \$232,097     | \$0           | \$2,425,767   | -\$60,838              | \$730.98      | 102.6%        |
| Oct-22               | 3,010    | \$2,376,972       | \$1,620,009  | \$958,505    | \$232,793     | \$0           | \$2,811,307   | -\$434,336             | · ·           |               |
| Nov-22               | 3,008    | \$2,374,106       | \$1,998,236  | \$926,131    | \$232,639     | \$0           | \$3,157,006   | -\$782,900             | · ·           |               |
| Dec-22               | 3,044    | \$2,403,636       | \$1,841,309  | \$883,887    | \$235,423     | \$0           | . , ,         | -\$556,982             | \$895         |               |
| Jan-23               | 3,073    | \$2,546,658       | \$1,261,821  | \$931,216    | \$237,666     | \$0           |               | \$115,956              |               |               |
| Feb-23               | 3,088    | \$2,560,333       | \$1,377,026  | \$844,263    | \$238,826     | \$0           | \$2,460,115   | \$100,217              | \$719.33      | 96.1%         |
| Mar-23               | 3,082    | \$2,564,064       | \$2,108,526  | \$1,023,488  | \$238,362     | \$0           | \$3,370,376   | -\$806,312             | . ,           |               |
| Apr-23               | 3,070    | \$2,555,192       | \$1,512,227  | \$868,421    | \$237,434     | -\$6,879      | \$2,611,202   | -\$56,010              | · ·           | 102.2%        |
| May-23               | 3,067    | \$2,550,897       | \$1,117,785  | \$958,811    | \$237,202     | \$0           | \$2,313,798   | \$237,099              |               |               |
| Jun-23               | 3,066    | \$2,549,968       | \$1,434,220  | \$897,615    | \$237,124     | \$0           | \$2,568,959   | -\$18,992              |               |               |
| Jul-23               | 3,086    | \$2,570,817       | \$1,407,249  | \$911,437    | \$238,671     | -\$257,831    | \$2,299,526   | \$271,290              | \$667.81      | 89.4%         |
| Aug-23               | 3,090    | \$2,572,983       | \$1,745,812  | \$903,231    | \$238,981     | \$0           | \$2,888,024   | -\$315,041             | \$857.30      | 112.2%        |
| Sep-23               | 3,097    | \$2,576,478       | \$1,451,610  | \$876,853    | \$239,522     | \$0           | \$2,567,985   | \$8,493                | \$751.84      | 99.7%         |
| Oct-23               | 3,094    | \$2,577,798       | \$2,620,164  | \$895,851    | \$239,290     | \$0           | \$3,755,305   | -\$1,177,507           | \$1,136.40    | 145.7%        |
| Nov-23               | 3,112    | \$2,596,583       | \$2,385,595  | \$947,780    | \$240,682     | \$0           | \$3,574,057   | -\$977,475             | \$1,071.14    | 137.6%        |
| Dec-23               | 3,134    | \$2,612,693       | \$1,510,096  | \$892,534    | \$242,384     | -\$42,631     | \$2,602,383   | \$10,311               | \$753         |               |
| Jan-24               | 3,239    | \$2,795,255       | \$1,887,845  | \$1,071,810  | \$250,504     | \$0           | \$3,210,159   | -\$414,903             | \$914         | 114.8%        |
| Feb-24               | 3,208    | \$2,802,294       | \$1,431,124  | \$886,202    | \$248,107     | \$0           | \$2,565,433   | \$236,861              | \$722.36      | 91.5%         |
| 2021                 | 2,998    | \$28,304,906      | \$17,537,421 | \$8,476,786  | \$2,782,693   | -\$138,916    | \$28,657,985  | -\$353,079             |               |               |
| 2022                 | 2,954    | \$27,740,204      | \$18,763,341 | \$10,362,619 | \$2,741,780   | \$0           | . , ,         | -\$4,127,536           |               |               |
| 2023                 | 3,088    | \$30,834,462      | \$19,932,133 | \$10,951,499 | \$2,866,143   | -\$307,341    | \$33,442,433  | -\$2,607,971           | \$825.07      | 108.5%        |
| 2024 YTD             | 3,224    | \$5,597,549       | \$3,318,969  | \$1,958,011  | \$498,611     | \$0           | \$5,775,591   | -\$178,042             | \$818.52      | 103.2%        |
| Current<br>12 Months | 3,112    | \$31,325,021      | \$20,612,255 | \$11,134,031 | \$2,888,262   | -\$307,341    | \$34,327,207  | -\$3,002,186           | \$841.85      | 109.6%        |