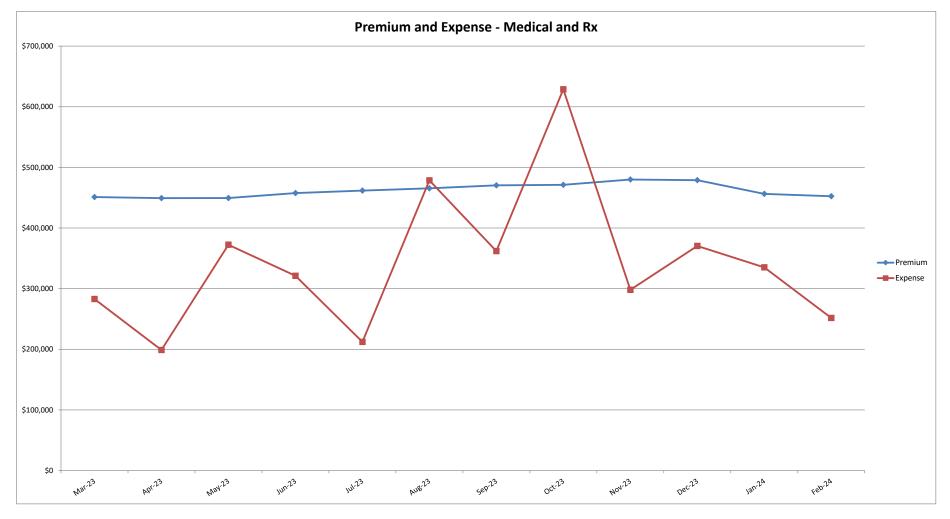

## San Joaquin Valley Insurance Authority (SJVIA) Anthem Blue Cross Premium and Claims Report as of February 2024 County of Tulare - PPO

|                      |          |                      |              |              | CLAIMS EXPENSE |               |               |                        | AVERAGE CLAIM | TOTAL EXPENSE |
|----------------------|----------|----------------------|--------------|--------------|----------------|---------------|---------------|------------------------|---------------|---------------|
| MONTH-YEAR           | ENROLLED | FUNDING /<br>PREMIUM | MEDICAL      | RX           | FIXED          | POOLED CLAIMS | TOTAL EXPENSE | SURPLUS /<br>(DEFICIT) | COST PEPM     | LOSS RATIO    |
| Mar-22               | 2,827    | \$2,183,764          | \$1,350,458  | \$832,037    | \$218,640      | \$0           | \$2,401,135   | -\$217,371             | \$772.02      | 110.0%        |
| Apr-22               | 2,827    | \$2,179,704          | \$1,394,071  | \$810,303    | \$218,640      | \$0           | \$2,423,015   | -\$243,311             | \$779.76      | 111.2%        |
| May-22               | 2,813    | \$2,175,489          | \$1,212,549  | \$850,890    | \$217,557      | \$0           | \$2,280,996   | -\$105,507             | \$733.54      | 104.8%        |
| Jun-22               | 2,947    | \$2,314,599          | \$1,637,908  | \$874,823    | \$227,921      | \$0           | \$2,740,653   | -\$426,053             | \$852.64      | 118.4%        |
| Jul-22               | 2,921    | \$2,297,813          | \$1,520,080  | \$757,528    | \$225,910      | \$0           | \$2,503,518   | -\$205,705             | \$779.74      | 109.0%        |
| Aug-22               | 2,952    | \$2,328,913          | \$2,129,848  | \$919,381    | \$228,308      | \$0           | \$3,277,537   | -\$948,623             | \$1,032.94    | 140.7%        |
| Sep-22               | 2,964    | \$2,337,929          | \$1,249,752  | \$934,567    | \$229,236      | \$0           | \$2,413,555   | -\$75,626              | \$736.95      | 103.2%        |
| Oct-22               | 2,972    | \$2,348,815          | \$1,615,613  | \$957,627    | \$229,854      | \$0           | \$2,803,094   | -\$454,280             | \$865.83      | 119.3%        |
| Nov-22               | 2,970    | \$2,345,949          | \$1,989,200  | \$905,563    | \$229,700      | \$0           | \$3,124,463   | -\$778,514             | \$974.67      | 133.2%        |
| Dec-22               | 3,006    | \$2,375,479          | \$1,837,600  | \$878,047    | \$232,484      | \$0           | \$2,948,131   | -\$572,652             | \$903.41      | 124.1%        |
| Jan-23               | 3,035    | \$2,517,700          | \$1,243,190  | \$931,119    | \$234,727      | \$0           | \$2,409,036   | \$108,664              | \$716.41      | 95.7%         |
| Feb-23               | 3,052    | \$2,532,590          | \$1,376,612  | \$843,301    | \$236,042      | \$0           | \$2,455,955   | \$76,635               | \$727.36      | 97.0%         |
| Mar-23               | 3,046    | \$2,536,322          | \$2,105,059  | \$1,021,384  | \$235,578      | \$0           | \$3,362,020   | -\$825,698             | \$1,026.41    | 132.6%        |
| Apr-23               | 3,033    | \$2,526,842          | \$1,511,081  | \$866,584    | \$234,572      | -\$6,879      | \$2,605,358   | -\$78,517              | \$781.66      | 103.1%        |
| May-23               | 3,030    | \$2,522,546          | \$1,114,794  | \$958,725    | \$234,340      | \$0           | \$2,307,859   | \$214,687              | \$684.33      | 91.5%         |
| Jun-23               | 3,029    | \$2,520,373          | \$1,412,657  | \$897,509    | \$234,263      | \$0           | \$2,544,429   | -\$24,056              | \$762.68      | 101.0%        |
| Jul-23               | 3,047    | \$2,540,007          | \$1,405,287  | \$908,469    | \$235,655      | -\$257,831    | \$2,291,580   | \$248,426              | \$674.74      | 90.2%         |
| Aug-23               | 3,051    | \$2,542,910          | \$1,739,234  | \$902,808    | \$235,964      | \$0           | \$2,878,007   | -\$335,097             | \$865.96      | 113.2%        |
| Sep-23               | 3,056    | \$2,545,189          | \$1,448,174  | \$875,103    | \$236,351      | \$0           | \$2,559,628   | -\$14,439              | \$760.23      | 100.6%        |
| Oct-23               | 3,054    | \$2,547,624          | \$2,608,326  | \$895,513    | \$236,196      | \$0           | \$3,740,035   | -\$1,192,412           | \$1,147.30    | 146.8%        |
| Nov-23               | 3,073    | \$2,567,016          | \$2,363,764  | \$947,133    | \$237,666      | \$0           | \$3,548,563   | -\$981,546             | \$1,077.42    | 138.2%        |
| Dec-23               | 3,094    | \$2,581,882          | \$1,504,497  | \$891,357    | \$239,290      | -\$42,631     | \$2,592,513   | -\$10,630              | \$760.58      | 100.4%        |
| Jan-24               | 3,196    | \$2,759,151          | \$1,881,538  | \$1,069,313  | \$247,179      | \$0           | \$3,198,029   | -\$438,878             | \$923.29      | 115.9%        |
| Feb-24               | 3,164    | \$2,765,551          | \$1,429,066  | \$884,359    | \$244,704      | \$0           | \$2,558,129   | \$207,422              | \$731.17      | 92.5%         |
| 2021                 | 2,966    | \$28,018,278         | \$17,381,887 | \$8,397,297  | \$2,752,531    | -\$138,916    | \$28,392,798  | -\$374,521             | \$720.43      | 101.3%        |
| 2022                 | 2,917    | \$27,425,825         | \$18,636,290 | \$10,283,239 | \$2,707,596    | \$0           | \$31,627,125  | -\$4,201,300           | \$826.06      | 115.3%        |
| 2023                 | 3,050    | \$30,481,001         | \$19,832,676 | \$10,939,004 | \$2,830,644    | -\$307,341    | \$33,294,982  | -\$2,813,981           | \$832.36      | 109.2%        |
| 2024 YTD             | 3,180    | \$5,524,702          | \$3,310,603  | \$1,953,672  | \$491,882      | \$0           | \$5,756,158   | -\$231,456             | \$827.72      | 104.2%        |
| Current<br>12 Months | 3,073    | \$30,955,413         | \$20,523,477 | \$11,118,256 | \$2,851,758    | -\$307,341    | \$34,186,149  | -\$3,230,737           | \$849.79      | 110.4%        |