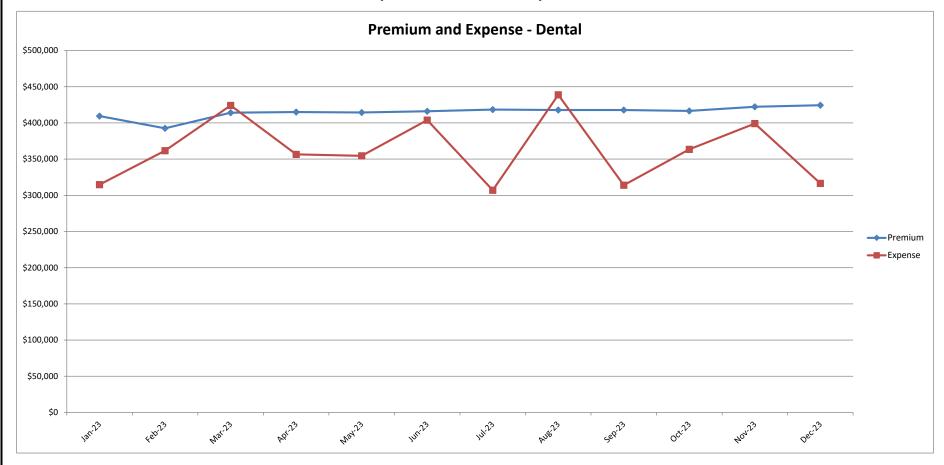

## San Joaquin Valley Insurance Authority (SJVIA) Delta Dental Premium and Claims Report as of December 2023 County of Fresno and County of Tulare

| MONTH-YEAR           | ENROLLED | FUNDING/<br>PREMIUM | PAID CLAIMS | DELTA ADMIN | TOTAL EXPENSE | SURPLUS / (DEFICIT) | TOTAL EXPENSE<br>LOSS RATIO |
|----------------------|----------|---------------------|-------------|-------------|---------------|---------------------|-----------------------------|
| Jan-22               | 7,306    | \$400,454           | \$256,345   | \$28,274    | \$284,620     | \$115,834           | 71.07%                      |
| Feb-22               | 7,291    | \$399,860           | \$307,158   | \$28,216    | \$335,374     | \$64,486            | 83.87%                      |
| Mar-22               | 7,266    | \$397,815           | \$428,376   | \$28,119    | \$456,495     | -\$58,680           | 114.75%                     |
| Apr-22               | 7,233    | \$395,836           | \$321,532   | \$27,992    | \$349,524     | \$46,313            | 88.30%                      |
| May-22               | 7,250    | \$397,113           | \$328,205   | \$28,058    | \$356,262     | \$40,850            | 89.71%                      |
| Jun-22               | 7,243    | \$396,382           | \$355,298   | \$28,030    | \$383,328     | \$13,054            | 96.71%                      |
| Jul-22               | 7,232    | \$396,018           | \$260,768   | \$27,988    | \$288,756     | \$107,262           | 72.91%                      |
| Aug-22               | 7,248    | \$396,999           | \$292,444   | \$28,050    | \$320,494     | \$76,505            | 80.73%                      |
| Sep-22               | 7,270    | \$397,815           | \$346,657   | \$28,135    | \$374,792     | \$23,023            | 94.21%                      |
| Oct-22               | 7,281    | \$397,925           | \$287,346   | \$28,177    | \$315,523     | \$82,402            | 79.29%                      |
| Nov-22               | 7,270    | \$397,831           | \$281,353   | \$28,135    | \$309,488     | \$88,343            | 77.79%                      |
| Dec-22               | 7,423    | \$407,470           | \$317,107   | \$28,727    | \$345,834     | \$61,637            | 84.87%                      |
| Jan-23               | 7,459    | \$409,403           | \$285,958   | \$28,866    | \$314,824     | \$94,579            | 76.90%                      |
| Feb-23               | 7,503    | \$392,579           | \$332,646   | \$29,037    | \$361,682     | \$30,896            | 92.13%                      |
| Mar-23               | 7,532    | \$414,177           | \$394,962   | \$29,149    | \$424,111     | -\$9,934            | 102.40%                     |
| Apr-23               | 7,549    | \$415,062           | \$327,314   | \$29,215    | \$356,529     | \$58,533            | 85.90%                      |
| May-23               | 7,541    | \$414,435           | \$325,434   | \$29,184    | \$354,617     | \$59,818            | 85.57%                      |
| Jun-23               | 7,572    | \$416,059           | \$374,634   | \$29,304    | \$403,937     | \$12,122            | 97.09%                      |
| Jul-23               | 7,614    | \$418,389           | \$277,575   | \$29,466    | \$307,041     | \$111,348           | 73.39%                      |
| Aug-23               | 7,605    | \$417,760           | \$409,420   | \$29,431    | \$438,852     | -\$21,092           | 105.05%                     |
| Sep-23               | 7,611    | \$417,911           | \$284,580   | \$29,455    | \$314,034     | \$103,877           | 75.14%                      |
| Oct-23               | 7,590    | \$416,533           | \$334,211   | \$29,373    | \$363,585     | \$52,949            | 87.29%                      |
| Nov-23               | 7,684    | \$422,253           | \$369,419   | \$29,737    | \$399,156     | \$23,097            | 94.53%                      |
| Dec-23               | 7,729    | \$424,463           | \$286,564   | \$29,911    | \$316,475     | \$107,988           | 74.56%                      |
| 2020                 | 7,296    | \$4,818,580         | \$3,558,380 | \$338,846   | \$3,897,225   | \$921,355           | 80.88%                      |
| 2021                 | 7,295    | \$4,771,036         | \$3,966,248 | \$338,780   | \$4,305,028   | \$466,008           | 90.23%                      |
| 2022                 | 7,276    | \$4,781,517         | \$3,782,588 | \$337,901   | \$4,120,490   | \$661,028           | 86.18%                      |
| 2023 YTD             | 7,582    | \$4,979,025         | \$4,002,716 | \$352,127   | \$4,354,844   | \$624,181           | 87.46%                      |
| Current<br>12 Months | 7,582    | \$4,979,025         | \$4,002,716 | \$352,127   | \$4,354,844   | \$624,181           | 87.46%                      |

### Data Sources: Delta Dental Financial Report Package, MyWorkplace

Note:

- 1. The above figures include all the divisions under the County of Fresno and County of Tulare.
- 2. The number of primary enrollees may change to include retroactive additions and/or deletions in eligibility.
- 3. Delta Admin Fee: Effective 1/1/2022 through 12/31/2023 the Dental PPO ASO fee is \$4.19
- 4. Effective 12/17/18, DPPO contracts changed to self-funded; DHMO remained fully insured (not included in this report).

# San Joaquin Valley Insurance Authority (SJVIA) Delta Dental Premium and Claims Report as of December 2023 County of Fresno and County of Tulare