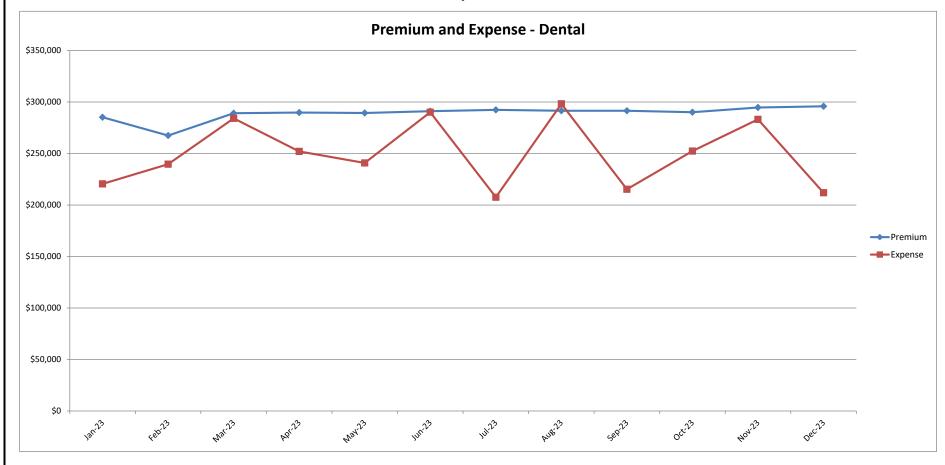

## San Joaquin Valley Insurance Authority (SJVIA) Delta Dental Premium and Claims Report as of December 2023 County of Fresno

| MONTH-YEAR           | ENROLLED | FUNDING/<br>PREMIUM | PAID CLAIMS | DELTA ADMIN | TOTAL EXPENSE | SURPLUS / (DEFICIT) | TOTAL EXPENSE<br>LOSS RATIO |
|----------------------|----------|---------------------|-------------|-------------|---------------|---------------------|-----------------------------|
| Jan-22               | 4,661    | \$281,483           | \$167,223   | \$18,038    | \$185,261     | \$96,222            | 65.82%                      |
| Feb-22               | 4,643    | \$280,631           | \$207,159   | \$17,968    | \$225,128     | \$55,503            | 80.22%                      |
| Mar-22               | 4,630    | \$279,228           | \$292,166   | \$17,918    | \$310,084     | -\$30,856           | 111.05%                     |
| Apr-22               | 4,594    | \$277,518           | \$225,770   | \$17,779    | \$243,549     | \$33,969            | 87.76%                      |
| May-22               | 4,621    | \$278,873           | \$236,071   | \$17,883    | \$253,954     | \$24,919            | 91.06%                      |
| Jun-22               | 4,611    | \$278,151           | \$255,946   | \$17,845    | \$273,791     | \$4,360             | 98.43%                      |
| Jul-22               | 4,603    | \$277,581           | \$193,741   | \$17,814    | \$211,555     | \$66,026            | 76.21%                      |
| Aug-22               | 4,601    | \$277,653           | \$206,848   | \$17,806    | \$224,654     |                     |                             |
| Sep-22               | 4,612    | \$278,055           | \$245,891   | \$17,848    | \$263,739     |                     |                             |
| Oct-22               | 4,615    | \$277,537           | \$190,459   | \$17,860    | \$208,320     | \$69,218            | 75.06%                      |
| Nov-22               | 4,612    | \$277,816           | \$192,713   | \$17,848    | \$210,562     |                     |                             |
| Dec-22               | 4,734    | \$286,089           | \$224,117   | \$18,321    | \$242,438     |                     | 84.74%                      |
| Jan-23               | 4,718    | \$285,189           | \$202,249   | \$18,259    | \$220,508     |                     | 77.32%                      |
| Feb-23               | 4,746    | \$267,461           | \$221,324   | \$18,367    | \$239,691     | \$27,770            |                             |
| Mar-23               | 4,786    | \$289,084           | \$265,604   | \$18,522    | \$284,126     |                     |                             |
| Apr-23               | 4,801    | \$289,801           | \$233,464   | \$18,580    | \$252,044     |                     |                             |
| May-23               | 4,794    | \$289,355           | \$222,295   | \$18,553    | \$240,848     |                     |                             |
| Jun-23               | 4,826    | \$291,083           | \$271,392   | \$18,677    | \$290,068     |                     |                             |
| Jul-23               | 4,851    | \$292,446           | \$188,823   | \$18,773    | \$207,597     |                     |                             |
| Aug-23               | 4,834    | \$291,573           | \$279,538   | \$18,708    | \$298,246     |                     |                             |
| Sep-23               | 4,834    | \$291,489           | \$196,615   | \$18,708    | \$215,323     |                     |                             |
| Oct-23               | 4,819    | \$290,112           | \$233,684   | \$18,650    | \$252,333     | ' '                 |                             |
| Nov-23               | 4,893    | \$294,711           | \$264,271   | \$18,936    | \$283,207     | \$11,504            | 96.10%                      |
| Dec-23               | 4,914    | \$295,849           | \$192,877   | \$19,017    | \$211,895     |                     | 71.62%                      |
| 2020                 | 4,696    | \$3,481,998         | \$2,517,998 | \$218,094   | \$2,736,092   | •                   |                             |
| 2021                 | 4,680    | \$3,413,756         | \$2,800,017 | \$217,324   | \$3,017,340   | · ' '               |                             |
| 2022                 | 4,628    | \$3,350,615         | \$2,638,106 | \$214,928   | \$2,853,034   | \$497,581           | 85.15%                      |
| 2023 YTD             | 4,818    | \$3,468,153         | \$2,772,137 | \$223,748   | \$2,995,885   | \$472,269           | 86.38%                      |
| Current<br>12 Months | 4,818    | \$3,468,153         | \$2,772,137 | \$223,748   | \$2,995,885   | \$472,269           | 86.38%                      |

### Data Sources: Delta Dental Financial Report Package, MyWorkplace

#### Note:

- 1. The number of primary enrollees may change to include retroactive additions and/or deletions in eligibility.
- 2. Delta Admin Fee: Effective 1/1/2022 through 12/31/2023 the Dental PPO ASO fee is \$4.19
- 3. Effective 12/17/18, DPPO contracts changed to self-funded; DHMO remained fully insured (not included in this report).

# San Joaquin Valley Insurance Authority (SJVIA) Delta Dental Premium and Claims Report as of December 2023 County of Fresno