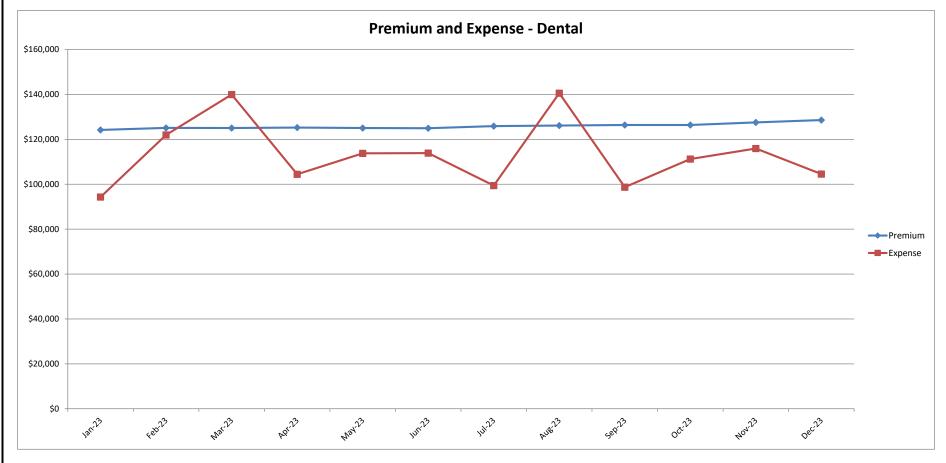

## San Joaquin Valley Insurance Authority (SJVIA) Delta Dental Premium and Claims Report as of December 2023 County of Tulare

| MONTH-YEAR           | ENROLLED | FUNDING/<br>PREMIUM | PAID CLAIMS | DELTA ADMIN | TOTAL EXPENSE | SURPLUS / (DEFICIT) | TOTAL EXPENSE<br>LOSS RATIO |
|----------------------|----------|---------------------|-------------|-------------|---------------|---------------------|-----------------------------|
| Jan-22               | 2,645    | \$118,970           | \$89,122    | \$10,236    | \$99,358      | \$19,612            | 83.52%                      |
| Feb-22               | 2,648    | \$119,229           | \$99,998    | \$10,248    | \$110,246     | \$8,983             | 92.47%                      |
| Mar-22               | 2,636    | \$118,587           | \$136,210   | \$10,201    | \$146,411     | -\$27,824           | 123.46%                     |
| Apr-22               | 2,639    | \$118,318           | \$95,762    | \$10,213    | \$105,975     |                     | 89.57%                      |
| May-22               | 2,629    | \$118,239           | \$92,134    | \$10,174    | \$102,308     | \$15,931            | 86.53%                      |
| Jun-22               | 2,632    | \$118,231           | \$99,352    | \$10,186    | \$109,538     | \$8,694             | 92.65%                      |
| Jul-22               | 2,629    | \$118,437           | \$67,027    | \$10,174    | \$77,201      | \$41,236            | 65.18%                      |
| Aug-22               | 2,647    | \$119,346           | \$85,596    | \$10,244    | \$95,840      | \$23,506            | 80.30%                      |
| Sep-22               | 2,658    | \$119,759           | \$100,766   | \$10,286    | \$111,052     | \$8,707             | 92.73%                      |
| Oct-22               | 2,666    | \$120,388           | \$96,887    | \$10,317    | \$107,204     | \$13,184            | 89.05%                      |
| Nov-22               | 2,658    | \$120,015           | \$88,640    | \$10,286    | \$98,926      | \$21,089            | 82.43%                      |
| Dec-22               | 2,689    | \$121,381           | \$92,990    | \$10,406    | \$103,396     | \$17,985            | 85.18%                      |
| Jan-23               | 2,741    | \$124,214           | \$83,709    | \$10,608    | \$94,316      |                     | 75.93%                      |
| Feb-23               | 2,757    | \$125,118           | \$111,322   | \$10,670    | \$121,991     | \$3,126             | 97.50%                      |
| Mar-23               | 2,746    | \$125,092           | \$129,358   | \$10,627    | \$139,985     | -\$14,892           | 111.91%                     |
| Apr-23               | 2,748    | \$125,261           | \$93,850    | \$10,635    | \$104,485     | \$20,776            | 83.41%                      |
| May-23               | 2,747    | \$125,080           | \$103,138   | \$10,631    | \$113,769     | \$11,311            | 90.96%                      |
| Jun-23               | 2,746    | \$124,976           | \$103,242   | \$10,627    | \$113,869     | \$11,107            | 91.11%                      |
| Jul-23               | 2,763    | \$125,943           | \$88,752    | \$10,693    | \$99,445      | \$26,498            | 78.96%                      |
| Aug-23               | 2,771    | \$126,187           | \$129,882   | \$10,724    | \$140,606     |                     | 111.43%                     |
| Sep-23               | 2,777    | \$126,422           | \$87,964    | \$10,747    | \$98,711      | \$27,711            | 78.08%                      |
| Oct-23               | 2,771    | \$126,422           | \$100,528   | \$10,724    | \$111,252     | \$15,170            | 88.00%                      |
| Nov-23               | 2,791    | \$127,543           | \$105,148   | \$10,801    | \$115,949     | \$11,593            | 90.91%                      |
| Dec-23               | 2,815    | \$128,614           | \$93,687    | \$10,894    | \$104,581     | \$24,034            | 81.31%                      |
| 2020                 | 2,600    | \$1,336,582         | \$1,040,382 | \$120,752   | \$1,161,134   | \$175,448           | 86.87%                      |
| 2021                 | 2,615    | \$1,357,280         | \$1,166,232 | \$121,456   | \$1,287,688   | \$69,593            | 94.87%                      |
| 2022                 | 2,648    | \$1,430,902         | \$1,144,483 | \$122,973   | \$1,267,456   | \$163,447           | 88.58%                      |
| 2023 YTD             | 2,764    | \$1,510,871         | \$1,230,580 | \$128,380   | \$1,358,959   | \$151,912           | 89.95%                      |
| Current<br>12 Months | 2,764    | \$1,510,871         | \$1,230,580 | \$128,380   | \$1,358,959   | \$151,912           | 89.95%                      |

### Data Sources: Delta Dental Financial Report Package, MyWorkplace

#### Note:

<sup>1.</sup> The number of primary enrollees may change to include retroactive additions and/or deletions in eligibility.

<sup>2.</sup> Delta Admin Fee: Effective 1/1/2022 through 12/31/2023 the Dental PPO ASO fee is \$4.19

<sup>3.</sup> Effective 12/17/18, DPPO contracts changed to self-funded; DHMO remained fully insured (not included in this report).

# San Joaquin Valley Insurance Authority (SJVIA) Delta Dental Premium and Claims Report as of December 2023 County of Tulare