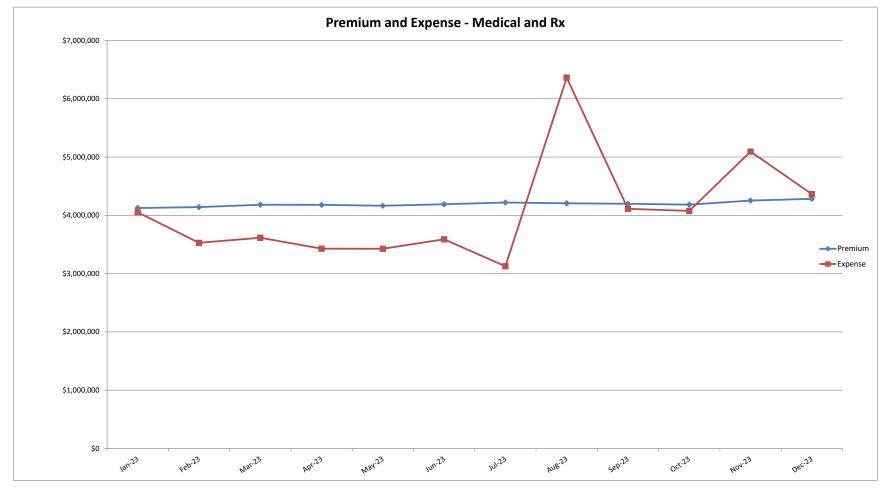

# San Joaquin Valley Insurance Authority (SJVIA) Anthem Blue Cross Premium and Claims Report as of December 2023 County of Fresno - All Medical

|                      |          |                   |              | Cl           | LAIMS EXPENSE |               |               |                        | AVERAGE CLAIM | TOTAL EXPENSE |
|----------------------|----------|-------------------|--------------|--------------|---------------|---------------|---------------|------------------------|---------------|---------------|
| MONTH-YEAR           | ENROLLED | FUNDING / PREMIUM | MEDICAL      | RX           | FIXED         | POOLED CLAIMS | TOTAL EXPENSE | SURPLUS /<br>(DEFICIT) | COST PEPM     | LOSS RATIO    |
| Jan-22               | 3,898    | \$4,479,015       | \$2,839,901  | \$1,106,544  | \$373,013     | -\$17,651     | \$4,301,807   | \$177,208              | \$1,007.90    | 96.0%         |
| Feb-22               | 3,895    | \$4,471,686       | \$3,825,772  | \$1,007,677  | \$372,664     | -\$172,594    | \$5,033,518   | -\$561,832             | \$1,196.63    | 112.6%        |
| Mar-22               | 3,889    | \$4,453,442       | \$2,629,970  | \$1,048,284  | \$372,109     |               | \$4,050,364   | \$403,078              | \$945.81      | 90.9%         |
| Apr-22               | 3,841    | \$4,401,669       | \$4,179,910  | \$1,109,253  | \$367,601     | -\$714,143    |               | -\$540,952             | \$1,191.10    | 112.3%        |
| May-22               | 3,863    | \$4,414,905       | \$3,086,999  | \$1,075,963  | \$369,404     | \$0           | \$4,532,365   | -\$117,460             | \$1,077.65    | 102.7%        |
| Jun-22               | 3,861    | \$4,409,814       | \$2,669,558  | \$1,169,408  | \$369,274     | \$3,842       | \$4,212,083   | \$197,731              | \$995.29      | 95.5%         |
| Jul-22               | 3,862    | \$4,405,743       | \$3,074,135  | \$1,048,063  | \$369,351     | \$836         | \$4,492,385   | -\$86,643              | \$1,067.59    | 102.0%        |
| Aug-22               | 3,850    | \$4,397,983       | \$4,260,978  | \$1,200,341  | \$368,338     |               | \$5,791,978   | -\$1,393,995           | \$1,408.74    | 131.7%        |
| Sep-22               | 3,870    | \$4,407,803       | \$3,092,098  | \$1,128,522  | \$370,608     |               | \$4,430,166   | -\$22,364              | \$1,048.98    | 100.5%        |
| Oct-22               | 3,890    | \$4,412,595       | \$3,370,266  | \$1,259,442  | \$372,712     |               | \$5,001,333   | -\$588,738             | \$1,189.88    | 113.3%        |
| Nov-22               | 3,882    | \$4,404,337       | \$3,005,604  | \$1,351,656  | \$371,956     |               | \$4,728,012   | -\$323,675             | \$1,122.12    | 107.3%        |
| Dec-22               | 3,966    | \$4,701,115       | \$3,656,249  | \$1,127,092  | \$381,990     |               | \$5,074,124   | -\$373,009             | \$1,183.09    | 107.9%        |
| Jan-23               | 3,951    | \$4,690,217       | \$2,972,511  | \$1,179,047  | \$380,867     | -\$241,581    | \$4,290,843   | \$399,374              | \$989.62      | 91.5%         |
| Feb-23               | 3,974    | \$4,705,473       | \$2,219,643  | \$1,136,960  | \$383,224     | -\$48,293     | \$3,691,534   | \$1,013,939            | \$832.49      | 78.5%         |
| Mar-23               | 4,225    | \$4,753,642       | \$2,338,050  | \$1,246,283  | \$408,206     |               | \$3,990,120   | \$763,522              | \$847.79      | 83.9%         |
| Apr-23               | 4,035    | \$4,750,946       | \$2,107,843  | \$1,212,686  | \$389,300     |               | \$3,710,620   | \$1,040,326            | \$823.13      | 78.1%         |
| May-23               | 4,023    | \$4,729,562       | \$2,222,405  | \$1,263,017  | \$388,071     | -\$108        | \$3,873,384   | \$856,178              | \$866.35      | 81.9%         |
| Jun-23               | 4,067    | \$4,767,369       | \$2,408,060  | \$1,198,435  | \$392,201     | -\$25,720     | \$3,972,976   | \$794,393              | \$880.45      | 83.3%         |
| Jul-23               | 4,111    | \$4,804,899       | \$1,934,928  | \$1,151,038  | \$396,499     |               | \$3,389,468   | \$1,415,430            | \$728.04      | 70.5%         |
| Aug-23               | 4,100    | \$4,791,606       | \$5,502,406  | \$1,273,662  | \$395,323     | -\$214,900    | \$6,956,491   | -\$2,164,885           | \$1,600.28    | 145.2%        |
| Sep-23               | 4,113    | \$4,796,149       | \$2,978,834  | \$1,186,711  | \$396,341     | -\$22,862     | \$4,539,025   | \$257,124              | \$1,007.22    | 94.6%         |
| Oct-23               | 4,114    | \$4,779,725       | \$3,029,355  | \$1,352,996  | \$396,418     |               | \$4,775,495   | \$4,230                | \$1,064.43    | 99.9%         |
| Nov-23               | 4,194    | \$4,863,360       | \$3,860,884  | \$1,243,728  | \$404,114     | -\$527        | \$5,508,199   | -\$644,839             | \$1,217.00    | 113.3%        |
| Dec-23               | 4,227    | \$4,892,605       | \$3,218,823  | \$1,194,836  | \$407,499     | -\$16,873     | \$4,804,285   | \$88,319               | \$1,040.17    | 98.2%         |
| 2020                 | 3,924    | \$52,314,281      | \$34,231,702 | \$12,340,110 | \$4,359,591   | -\$905,527    | \$50,025,876  | \$2,288,405            | \$969.72      | 95.6%         |
| 2021                 | 3,885    | \$52,942,454      | \$36,794,855 | \$12,942,844 | \$4,439,690   | -\$189,731    | \$53,987,658  | -\$1,045,204           | \$1,062.85    | 102.0%        |
| 2022                 | 3,881    | \$53,360,107      | \$39,691,440 | \$13,632,245 | \$4,459,020   |               | \$56,590,757  | -\$3,230,650           | \$1,119.50    | 106.1%        |
| 2023 YTD             | 4,095    | \$57,325,553      | \$34,793,740 | \$14,639,399 | \$4,738,064   | -\$668,762    | \$53,502,441  | \$3,823,112            | \$992.48      | 93.3%         |
| Current<br>12 Months | 4,095    | \$57,325,553      | \$34,793,740 | \$14,639,399 | \$4,738,064   | -\$668,762    | \$53,502,441  | \$3,823,112            | \$992.48      | 93.3%         |