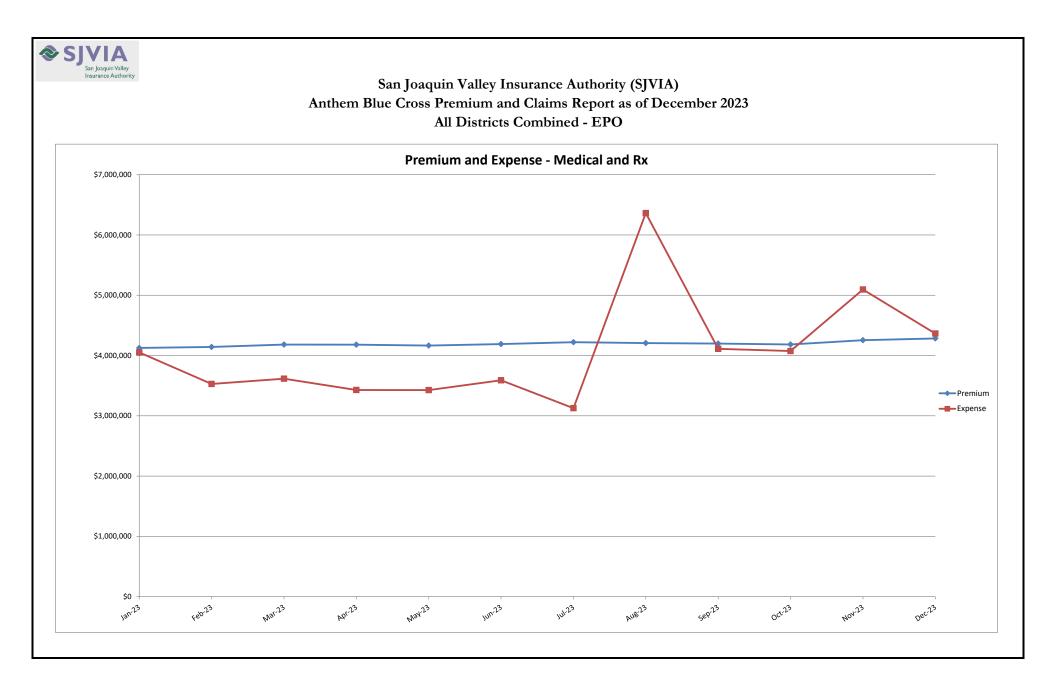

### San Joaquin Valley Insurance Authority (SJVIA) Anthem Blue Cross Premium and Claims Report as of December 2023 All Districts Combined - PPO

|                      |          |                      |              |              | CLAIMS EXPENSE |               |               |                        | AVERAGE CLAIM | TOTAL EXPENSE |
|----------------------|----------|----------------------|--------------|--------------|----------------|---------------|---------------|------------------------|---------------|---------------|
| MONTH-YEAR           | ENROLLED | FUNDING /<br>PREMIUM | MEDICAL      | RX           | FIXED          | POOLED CLAIMS | TOTAL EXPENSE | SURPLUS /<br>(DEFICIT) | COST PEPM     | LOSS RATIO    |
| Jan-22               | 3,061    | \$2,469,279          | \$1,248,318  | \$791,296    | \$236,665      | \$0           | \$2,276,279   | \$193,000              |               | 92.2%         |
| Feb-22               | 2,923    | \$2,315,333          | \$1,947,940  | \$816,778    | \$225,990      | \$0           | \$2,990,708   | -\$675,376             | \$945.85      |               |
| Mar-22               | 2,917    | \$2,310,116          | \$1,442,855  | \$862,356    | \$225,524      | \$0           | \$2,530,735   | -\$220,619             | \$790.27      | 109.6%        |
| Apr-22               | 2,916    | \$2,302,514          | \$1,447,734  | \$828,948    | \$225,448      | \$0           | \$2,502,130   | -\$199,616             | \$780.76      | 108.7%        |
| May-22               | 2,903    | \$2,298,189          | \$1,273,822  | \$871,587    | \$224,442      | \$0           | \$2,369,851   | -\$71,662              |               | 103.1%        |
| Jun-22               | 3,036    | \$2,437,299          | \$1,676,534  | \$894,936    | \$234,729      | \$0           | \$2,806,199   | -\$368,900             | \$846.99      | 115.1%        |
| Jul-22               | 3,010    | \$2,420,242          | \$1,595,471  | \$781,725    | \$232,718      | \$0           | \$2,609,914   | -\$189,672             | \$789.77      | 107.8%        |
| Aug-22               | 3,040    | \$2,450,028          | \$2,204,773  | \$956,985    | \$235,039      | \$0           | \$3,396,797   | -\$946,768             | \$1,040.05    | 138.6%        |
| Sep-22               | 3,050    | \$2,457,034          | \$1,309,975  | \$957,342    | \$235,814      | \$0           | \$2,503,131   | -\$46,096              | \$743.38      | 101.9%        |
| Oct-22               | 3,055    | \$2,461,844          | \$1,676,279  | \$982,714    | \$236,203      | \$0           | \$2,895,196   | -\$433,351             | \$870.37      | 117.6%        |
| Nov-22               | 3,054    | \$2,461,350          | \$2,111,834  | \$940,700    | \$236,125      | \$0           | \$3,288,660   | -\$827,310             | \$999.52      | 133.6%        |
| Dec-22               | 3,095    | \$2,497,248          | \$1,872,561  | \$901,538    | \$239,292      | \$0           | \$3,013,390   | -\$516,142             | \$896.32      | 120.7%        |
| Jan-23               | 3,119    | \$2,632,312          | \$1,265,464  | \$964,505    | \$241,152      | \$0           | \$2,471,120   | \$161,192              | \$714.96      | 93.9%         |
| Feb-23               | 3,137    | \$2,648,404          | \$1,223,699  | \$881,086    | \$242,543      | \$0           | \$2,347,328   | \$301,075              | \$670.95      | 88.6%         |
| Mar-23               | 3,135    | \$2,656,940          | \$2,155,967  | \$1,055,186  | \$242,385      | \$0           | \$3,453,538   | -\$796,598             | \$1,024.29    | 130.0%        |
| Apr-23               | 3,123    | \$2,648,661          | \$1,556,865  | \$897,305    | \$241,456      | -\$6,879      | \$2,688,748   | -\$40,087              | \$783.63      | 101.5%        |
| May-23               | 3,117    | \$2,637,547          | \$1,135,596  | \$1,006,286  | \$240,995      | \$0           | \$2,382,876   | \$254,671              | \$687.16      | 90.3%         |
| Jun-23               | 3,119    | \$2,640,164          | \$1,434,802  | \$931,360    | \$241,147      | \$0           | \$2,607,309   | \$32,855               | \$758.63      | 98.8%         |
| Jul-23               | 3,141    | \$2,662,340          | \$1,418,261  | \$939,112    | \$242,845      | -\$257,831    | \$2,342,387   | \$319,953              | \$668.43      | 88.0%         |
| Aug-23               | 3,143    | \$2,662,841          | \$1,815,167  | \$934,642    | \$243,001      | \$0           | \$2,992,811   | -\$329,970             | \$874.90      | 112.4%        |
| Sep-23               | 3,153    | \$2,672,202          | \$1,475,546  | \$906,689    | \$243,771      | \$0           | \$2,626,006   | \$46,195               | \$755.55      | 98.3%         |
| Oct-23               | 3,150    | \$2,673,435          | \$2,639,316  | \$928,266    | \$243,539      | \$0           | \$3,811,121   | -\$1,137,686           | \$1,132.57    | 142.6%        |
| Nov-23               | 3,172    | \$2,696,432          | \$2,440,675  | \$977,965    | \$245,238      | \$0           | \$3,663,878   | -\$967,447             | \$1,077.76    | 135.9%        |
| Dec-23               | 3,194    | \$2,712,499          | \$1,532,682  | \$924,872    | \$246,939      | -\$42,631     | \$2,661,861   | \$50,637               | \$756.08      | 98.1%         |
| 2020                 | 3,106    | \$31,016,026         | \$16,031,702 | \$8,143,049  | \$2,762,203    | \$0           | \$26,936,953  | \$4,079,073            | \$648.71      | 86.8%         |
| 2021                 | 3,081    | \$29,883,153         | \$18,032,736 | \$8,759,099  | \$2,858,087    | -\$138,916    | \$29,511,005  | \$372,148              | \$720.93      | 98.8%         |
| 2022                 | 3,005    | \$28,880,476         | \$19,808,096 | \$10,586,905 | \$2,787,987    | \$0           | \$33,182,989  | -\$4,302,513           | \$842.90      | 114.9%        |
| 2023 YTD             | 3,142    | \$31,943,776         | \$20,094,040 | \$11,347,273 | \$2,915,012    | -\$307,341    | \$34,048,984  | -\$2,105,208           | \$825.77      | 106.6%        |
| Current<br>12 Months | 3,142    | \$31,943,776         | \$20,094,040 | \$11,347,273 | \$2,915,012    | -\$307,341    | \$34,048,984  | -\$2,105,208           | \$825.77      | 106.6%        |

### San Joaquin Valley Insurance Authority (SJVIA) Anthem Blue Cross Premium and Claims Report as of December 2023 All Districts Combined - PPO