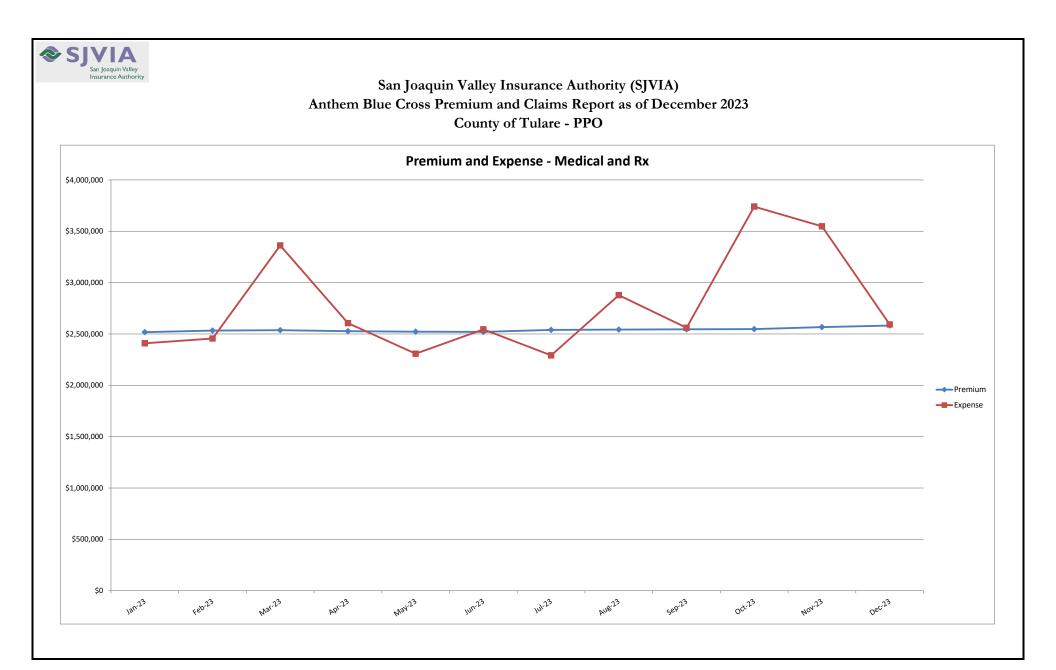

# San Joaquin Valley Insurance Authority (SJVIA) Anthem Blue Cross Premium and Claims Report as of December 2023 County of Tulare - PPO

|                      |          |                      |              |              | CLAIMS EXPENSE |               |               |                        | AVERAGE CLAIM | TOTAL EXPENSE |
|----------------------|----------|----------------------|--------------|--------------|----------------|---------------|---------------|------------------------|---------------|---------------|
| MONTH-YEAR           | ENROLLED | FUNDING /<br>PREMIUM | MEDICAL      | RX           | FIXED          | POOLED CLAIMS | TOTAL EXPENSE | SURPLUS /<br>(DEFICIT) | COST PEPM     | LOSS RATIO    |
| Jan-22               | 2,975    | \$2,346,226          | \$1,184,755  | \$765,821    | \$230,087      | \$0           | \$2,180,662   | \$165,564              | · ·           | 92.9%         |
| Feb-22               | 2,835    | \$2,191,145          | \$1,514,457  | \$796,652    | \$219,259      | \$0           | \$2,530,368   | -\$339,223             | \$815.21      | 115.5%        |
| Mar-22               | 2,827    | \$2,183,764          | \$1,350,458  | \$832,037    | \$218,640      | \$0           | \$2,401,135   | -\$217,371             | \$772.02      | 110.0%        |
| Apr-22               | 2,827    | \$2,179,704          | \$1,394,071  | \$810,303    | \$218,640      | \$0           | \$2,423,015   | -\$243,311             | \$779.76      | 111.2%        |
| May-22               | 2,813    | \$2,175,489          | \$1,212,549  | \$850,890    | \$217,557      | \$0           | \$2,280,996   | -\$105,507             |               | 104.8%        |
| Jun-22               | 2,947    | \$2,314,599          | \$1,637,908  | \$874,823    | \$227,921      | \$0           | \$2,740,653   | -\$426,053             |               | 118.4%        |
| Jul-22               | 2,921    | \$2,297,813          | \$1,520,080  | \$757,528    | \$225,910      | \$0           | \$2,503,518   | -\$205,705             | \$779.74      | 109.0%        |
| Aug-22               | 2,952    | \$2,328,913          | \$2,129,848  | \$919,381    | \$228,308      | \$0           | \$3,277,537   | -\$948,623             | \$1,032.94    | 140.7%        |
| Sep-22               | 2,964    | \$2,337,929          | \$1,249,752  | \$934,567    | \$229,236      | \$0           | \$2,413,555   | -\$75,626              | \$736.95      | 103.2%        |
| Oct-22               | 2,972    | \$2,348,815          | \$1,615,613  | \$957,627    | \$229,854      | \$0           | \$2,803,094   | -\$454,280             |               | 119.3%        |
| Nov-22               | 2,970    | \$2,345,949          | \$1,989,200  | \$905,563    | \$229,700      | \$0           | \$3,124,463   | -\$778,514             | \$974.67      | 133.2%        |
| Dec-22               | 3,006    | \$2,375,479          | \$1,837,600  | \$878,047    | \$232,484      | \$0           | \$2,948,131   | -\$572,652             | \$903.41      | 124.1%        |
| Jan-23               | 3,035    | \$2,517,700          | \$1,243,190  | \$931,119    | \$234,727      | \$0           | \$2,409,036   | \$108,664              | \$716.41      | 95.7%         |
| Feb-23               | 3,052    | \$2,532,590          | \$1,376,612  | \$843,301    | \$236,042      | \$0           | \$2,455,955   | \$76,635               | \$727.36      | 97.0%         |
| Mar-23               | 3,046    | \$2,536,322          | \$2,105,059  | \$1,021,384  | \$235,578      | \$0           | \$3,362,020   | -\$825,698             | \$1,026.41    | 132.6%        |
| Apr-23               | 3,033    | \$2,526,842          | \$1,511,081  | \$866,584    | \$234,572      | -\$6,879      | \$2,605,358   | -\$78,517              | \$781.66      | 103.1%        |
| May-23               | 3,030    | \$2,522,546          | \$1,114,794  | \$958,725    | \$234,340      | \$0           | \$2,307,859   | \$214,687              | \$684.33      | 91.5%         |
| Jun-23               | 3,029    | \$2,520,373          | \$1,412,657  | \$897,509    | \$234,263      | \$0           | \$2,544,429   | -\$24,056              | \$762.68      | 101.0%        |
| Jul-23               | 3,047    | \$2,540,007          | \$1,405,287  | \$908,469    | \$235,655      | -\$257,831    | \$2,291,580   | \$248,426              | \$674.74      | 90.2%         |
| Aug-23               | 3,051    | \$2,542,910          | \$1,739,234  | \$902,808    | \$235,964      | \$0           | \$2,878,007   | -\$335,097             | \$865.96      | 113.2%        |
| Sep-23               | 3,056    | \$2,545,189          | \$1,448,174  | \$875,103    | \$236,351      | \$0           | \$2,559,628   | -\$14,439              | \$760.23      | 100.6%        |
| Oct-23               | 3,054    | \$2,547,624          | \$2,608,326  | \$895,513    | \$236,196      | \$0           | \$3,740,035   | -\$1,192,412           | \$1,147.30    | 146.8%        |
| Nov-23               | 3,073    | \$2,567,016          | \$2,363,764  | \$947,133    | \$237,666      | \$0           | \$3,548,563   | -\$981,546             | \$1,077.42    | 138.2%        |
| Dec-23               | 3,094    | \$2,581,882          | \$1,504,497  | \$891,357    | \$239,290      | -\$42,631     | \$2,592,513   | -\$10,630              | \$760.58      | 100.4%        |
| 2020                 | 2,993    | \$29,226,330         | \$15,031,695 | \$7,792,272  | \$2,652,313    | \$0           |               | \$3,750,050            | \$635.59      | 87.2%         |
| 2021                 | 2,966    | \$28,018,278         | \$17,381,887 | \$8,397,297  | \$2,752,531    | -\$138,916    | \$28,392,798  | -\$374,521             | \$720.43      | 101.3%        |
| 2022                 | 2,917    | \$27,425,825         | \$18,636,290 | \$10,283,239 | \$2,707,596    | \$0           | \$31,627,125  | -\$4,201,300           |               | 115.3%        |
| 2023 YTD             | 3,050    | \$30,481,001         | \$19,832,676 | \$10,939,004 | \$2,830,644    | -\$307,341    | \$33,294,982  | -\$2,813,981           | \$832.36      | 109.2%        |
| Current<br>12 Months | 3,050    | \$30,481,001         | \$19,832,676 | \$10,939,004 | \$2,830,644    | -\$307,341    | \$33,294,982  | -\$2,813,981           | \$832.36      | 109.2%        |