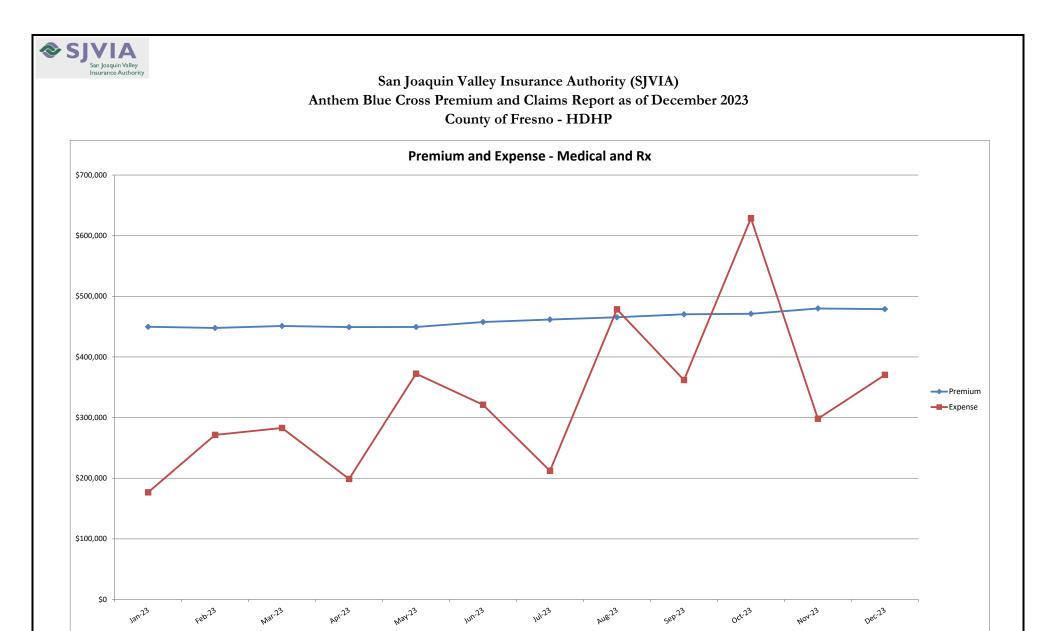

# San Joaquin Valley Insurance Authority (SJVIA) Anthem Blue Cross Premium and Claims Report as of December 2023 County of Fresno - HDHP

|                      |          |                      |             |           | CLAIMS EXPENSE |               |               |                        | AVERAGE CLAIM | TOTAL EXPENSE |
|----------------------|----------|----------------------|-------------|-----------|----------------|---------------|---------------|------------------------|---------------|---------------|
| MONTH-YEAR           | ENROLLED | FUNDING /<br>PREMIUM | MEDICAL     | RX        | FIXED          | POOLED CLAIMS | TOTAL EXPENSE | SURPLUS /<br>(DEFICIT) | COST PEPM     | LOSS RATIO    |
| Jan-22               | 680      | \$512,893            | \$472,990   | \$46,814  | \$52,013       | \$0           | \$571,817     | -\$58,924              | \$764.42      | 111.5%        |
| Feb-22               | 680      | \$509,973            | \$220,289   | \$35,896  | \$52,013       | \$0           | \$308,199     | \$201,775              | \$376.74      | 60.4%         |
| Mar-22               | 676      | \$505,928            | \$202,630   | \$50,066  | \$51,707       | \$0           | \$304,403     | \$201,525              | \$373.81      | 60.2%         |
| Apr-22               | 664      | \$499,662            | \$175,302   | \$111,994 | \$50,789       | \$0           | \$338,086     | \$161,576              | \$432.68      | 67.7%         |
| May-22               | 680      | \$510,518            | \$279,214   | \$47,392  | \$52,013       | \$0           | \$378,620     | \$131,898              | \$480.30      | 74.2%         |
| Jun-22               | 678      | \$507,287            | \$103,681   | \$118,685 | \$51,860       | \$0           | \$274,226     | \$233,060              | \$327.97      | 54.1%         |
| Jul-22               | 679      | \$507,756            | \$183,471   | \$101,809 | \$51,937       | \$0           | \$337,217     | \$170,539              | \$420.15      | 66.4%         |
| Aug-22               | 672      | \$501,988            | \$500,276   | \$83,297  | \$51,401       | \$0           | \$634,974     | -\$132,986             | \$868.41      | 126.5%        |
| Sep-22               | 663      | \$495,665            | \$316,331   | \$89,917  | \$50,713       | -\$92,931     | \$364,030     | \$131,635              | \$472.57      | 73.4%         |
| Oct-22               | 662      | \$494,678            | \$207,342   | \$110,976 | \$50,636       | -\$1,087      | \$367,867     | \$126,811              | \$479.20      | 74.4%         |
| Nov-22               | 659      | \$492,536            | \$131,153   | \$81,464  | \$50,407       | -\$834        | \$262,190     | \$230,345              | \$321.37      | 53.2%         |
| Dec-22               | 587      | \$457,577            | \$265,549   | \$70,642  | \$44,900       | -\$12,566     | \$368,525     | \$89,052               | \$551.32      | 80.5%         |
| Jan-23               | 576      | \$449,749            | \$107,248   | \$25,315  | \$44,058       | \$0           | \$176,621     | \$273,128              | \$230.14      | 39.3%         |
| Feb-23               | 573      | \$447,851            | \$190,563   | \$37,051  | \$43,829       | \$0           | \$271,443     | \$176,408              | \$397.23      | 60.6%         |
| Mar-23               | 578      | \$451,091            | \$195,241   | \$43,483  | \$44,211       | \$0           | \$282,935     | \$168,156              | \$413.02      | 62.7%         |
| Apr-23               | 570      | \$449,236            | \$99,586    | \$55,613  | \$43,599       | \$0           | \$198,798     | \$250,438              | \$272.28      | 44.3%         |
| May-23               | 574      | \$449,421            | \$278,416   | \$49,999  | \$43,905       | \$0           | \$372,320     | \$77,101               | \$572.15      | 82.8%         |
| Jun-23               | 583      | \$457,554            | \$313,624   | \$56,756  | \$44,594       | -\$93,864     | \$321,109     | \$136,445              | \$474.30      | 70.2%         |
| Jul-23               | 584      | \$461,671            | \$196,598   | \$63,942  | \$44,670       | -\$92,997     | \$212,213     | \$249,458              | \$286.89      | 46.0%         |
| Aug-23               | 589      | \$465,477            | \$377,697   | \$55,397  | \$45,053       | \$467         | \$478,614     | -\$13,137              | \$736.10      | 102.8%        |
| Sep-23               | 596      | \$470,359            | \$256,543   | \$80,359  | \$45,588       | -\$20,519     | \$361,972     | \$108,388              | \$530.85      | 77.0%         |
| Oct-23               | 598      | \$471,155            | \$506,941   | \$79,340  | \$45,741       | -\$3,273      | \$628,749     | -\$157,594             | \$974.93      | 133.4%        |
| Nov-23               | 609      | \$479,938            | \$171,038   | \$81,036  | \$46,582       | -\$527        | \$298,130     | \$181,808              | \$413.05      | 62.1%         |
| Dec-23               | 605      | \$478,844            | \$259,695   | \$81,377  | \$46,276       | -\$16,873     | \$370,475     | \$108,369              | \$535.87      | 77.4%         |
| 2020                 | 734      | \$6,746,287          | \$2,842,371 | \$947,074 | \$713,557      | \$0           | \$4,503,003   | \$2,243,284            | \$430.37      | 66.7%         |
| 2021                 | 723      | \$6,701,335          | \$2,738,386 | \$867,179 | \$663,474      | \$0           | \$4,269,040   | \$2,432,295            | \$415.68      | 63.7%         |
| 2022                 | 665      | \$5,996,461          | \$3,058,228 | \$948,954 | \$610,390      | -\$107,418    | \$4,510,155   | \$1,486,306            | \$488.69      |               |
| 2023 YTD             | 586      | \$5,532,347          | \$2,953,191 | \$709,668 | \$538,107      | -\$227,586    | \$3,973,380   | \$1,558,967            | \$488.31      | 71.8%         |
| Current<br>12 Months | 586      | \$5,532,347          | \$2,953,191 | \$709,668 | \$538,107      | -\$227,586    | \$3,973,380   | \$1,558,967            | \$488.31      | 71.8%         |