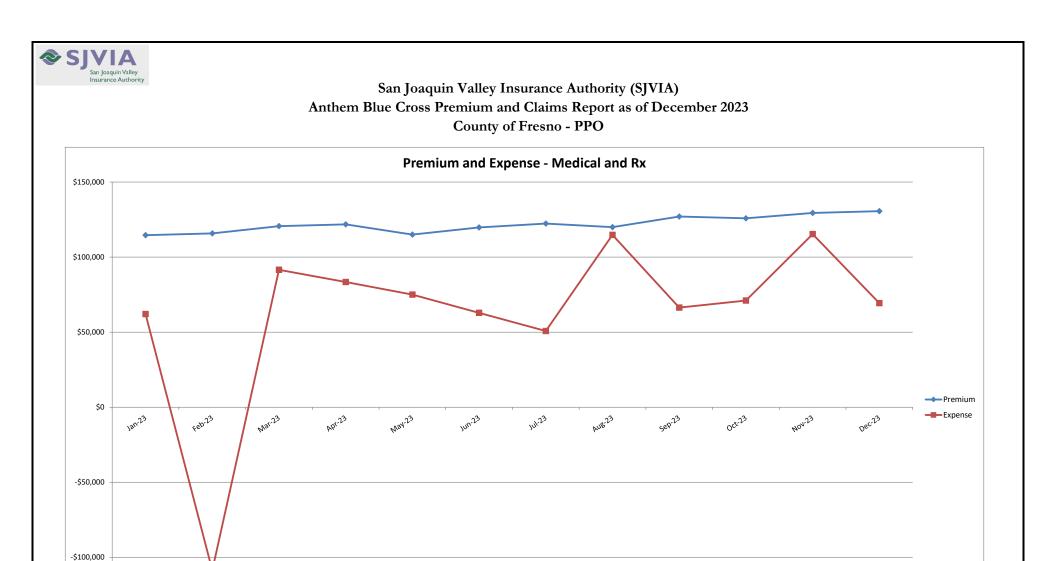

# San Joaquin Valley Insurance Authority (SJVIA) Anthem Blue Cross Premium and Claims Report as of December 2023 County of Fresno - PPO

|                      |          |                      |             |           | CLAIMS EXPENSE |               |               |                        | AVERAGE CLAIM | TOTAL EXPENSE |
|----------------------|----------|----------------------|-------------|-----------|----------------|---------------|---------------|------------------------|---------------|---------------|
| MONTH-YEAR           | ENROLLED | FUNDING /<br>PREMIUM | MEDICAL     | RX        | FIXED          | POOLED CLAIMS | TOTAL EXPENSE | SURPLUS /<br>(DEFICIT) | COST PEPM     | LOSS RATIO    |
| Jan-22               | 86       | \$123,053            | \$63,564    | \$25,475  | \$6,578        | · ·           | \$95,617      | \$27,436               |               | 77.7%         |
| Feb-22               | 88       | \$124,188            | \$433,483   | \$20,126  |                | \$0           | \$460,340     | -\$336,152             |               | 370.7%        |
| Mar-22               | 90       | \$126,352            | \$92,397    | \$30,319  |                |               | \$129,600     | -\$3,248               |               | 102.6%        |
| Apr-22               | 89       | \$122,811            | \$53,663    | \$18,645  | \$6,808        | · ·           | \$79,115      | \$43,695               |               | 64.4%         |
| May-22               | 90       | \$122,699            | \$61,273    | \$20,698  | . ,            | \$0           | \$88,855      | \$33,845               |               | 72.4%         |
| Jun-22               | 89       | \$122,699            | \$38,626    | \$20,113  |                |               | \$65,546      | \$57,153               |               | 53.4%         |
| Jul-22               | 89       | \$122,429            | \$75,391    | \$24,197  | \$6,808        |               | \$106,396     | \$16,033               |               | 86.9%         |
| Aug-22               | 88       | \$121,115            | \$74,926    | \$37,604  |                | \$0           | \$119,260     | \$1,855                |               | 98.5%         |
| Sep-22               | 86       | \$119,106            | \$60,223    | \$22,775  | \$6,578        |               | \$89,576      | \$29,530               |               | 75.2%         |
| Oct-22               | 83       | \$113,030            | \$60,666    | \$25,087  | \$6,349        |               | \$92,101      | \$20,928               |               | 81.5%         |
| Nov-22               | 84       | \$115,401            | \$122,634   | \$35,138  | \$6,425        |               | \$164,197     | -\$48,796              | \$1,878.24    | 142.3%        |
| Dec-22               | 89       | \$121,769            | \$34,961    | \$23,491  | \$6,808        |               | \$65,260      | \$56,509               | \$656.76      | 53.6%         |
| Jan-23               | 84       | \$114,612            | \$22,274    | \$33,386  | \$6,425        |               | \$62,085      | \$52,528               |               | 54.2%         |
| Feb-23               | 85       | \$115,814            | -\$152,914  | \$37,785  | \$6,502        |               | -\$108,627    | \$224,440              |               | -93.8%        |
| Mar-23               | 89       | \$120,618            | \$50,908    | \$33,802  | \$6,808        |               | \$91,518      | \$29,100               |               | 75.9%         |
| Apr-23               | 90       | \$121,820            | \$45,785    | \$30,721  | \$6,884        |               | \$83,389      | \$38,430               | · ·           | 68.5%         |
| May-23               | 87       | \$115,001            | \$20,801    | \$47,561  | \$6,655        |               | \$75,017      | \$39,983               |               | 65.2%         |
| Jun-23               | 90       | \$119,791            | \$22,145    | \$33,851  | \$6,884        |               | \$62,880      | \$56,911               | \$622.18      | 52.5%         |
| Jul-23               | 94       | \$122,333            | \$12,974    | \$30,643  | \$7,190        | · ·           | \$50,807      | \$71,527               |               | 41.5%         |
| Aug-23               | 92       | \$119,931            | \$75,933    | \$31,834  | \$7,037        | \$0           | \$114,804     | \$5,126                |               | 95.7%         |
| Sep-23               | 97       | \$127,013            | \$27,372    | \$31,587  | \$7,420        |               | \$66,379      | \$60,634               |               | 52.3%         |
| Oct-23               | 96       | \$125,812            | \$30,990    | \$32,753  |                |               | \$71,086      | \$54,726               |               | 56.5%         |
| Nov-23               | 99       | \$129,415            | \$76,911    | \$30,832  |                |               | \$115,315     | \$14,100               |               | 89.1%         |
| Dec-23               | 100      | \$130,616            | \$28,185    | \$33,515  | \$7,649        |               | \$69,349      | \$61,268               | \$617.00      | 53.1%         |
| 2020                 | 113      | \$1,789,697          | \$1,000,007 | \$350,776 | \$109,890      |               | \$1,460,673   | \$329,023              | \$996.15      | 81.6%         |
| 2021                 | 115      | \$1,864,875          | \$650,849   | \$361,802 | \$105,556      |               | \$1,118,207   | \$746,668              | · ·           | 60.0%         |
| 2022                 | 88       | \$1,454,651          | \$1,171,806 | \$303,666 | \$80,391       | \$0           | \$1,555,864   | -\$101,213             | \$1,403.87    | 107.0%        |
| 2023 YTD             | 92       | \$1,462,776          | \$261,364   | \$408,270 | \$84,368       | \$0           | \$754,002     | \$708,773              | \$607.10      | 51.5%         |
| Current<br>12 Months | 92       | \$1,462,776          | \$261,364   | \$408,270 | \$84,368       | \$0           | \$754,002     | \$708,773              | \$607.10      | 51.5%         |

**Data Sources:** 

-\$150,000

Prepared By: BUAD

Rev. 1/26/2024