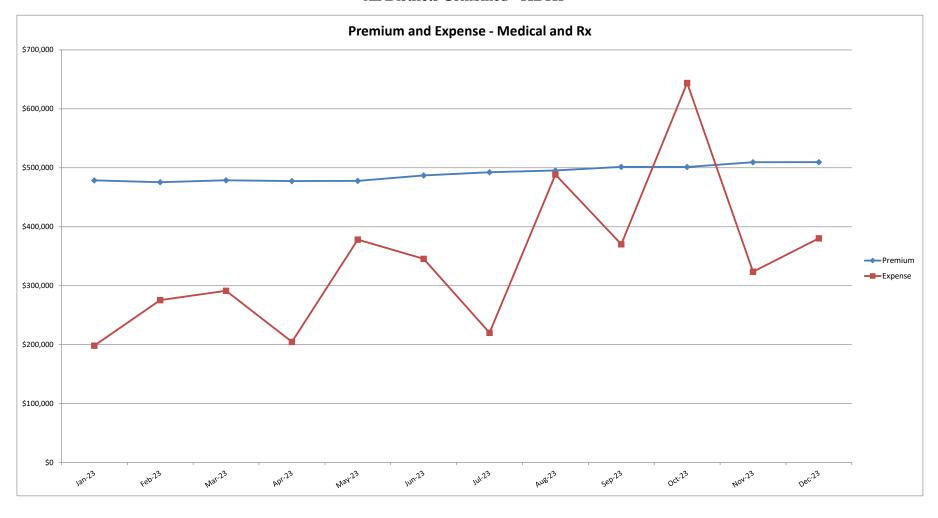

### San Joaquin Valley Insurance Authority (SJVIA) Anthem Blue Cross Premium and Claims Report as of December 2023 All Districts Combined - HDHP

# San Joaquin Valley Insurance Authority (SJVIA) Anthem Blue Cross Premium and Claims Report as of December 2023 County of Fresno - HDHP

|                      |          |                      |             |           | CLAIMS EXPENSE |               |               |                        | AVERAGE CLAIM | TOTAL EXPENSE |
|----------------------|----------|----------------------|-------------|-----------|----------------|---------------|---------------|------------------------|---------------|---------------|
| MONTH-YEAR           | ENROLLED | FUNDING /<br>PREMIUM | MEDICAL     | RX        | FIXED          | POOLED CLAIMS | TOTAL EXPENSE | SURPLUS /<br>(DEFICIT) | COST PEPM     | LOSS RATIO    |
| Jan-22               | 680      | \$512,893            | \$472,990   | \$46,814  | \$52,013       | \$0           | \$571,817     | -\$58,924              | \$764.42      | 111.5%        |
| Feb-22               | 680      | \$509,973            | \$220,289   | \$35,896  | \$52,013       | \$0           | \$308,199     | \$201,775              | \$376.74      | 60.4%         |
| Mar-22               | 676      | \$505,928            | \$202,630   | \$50,066  | \$51,707       | \$0           | \$304,403     | \$201,525              | \$373.81      | 60.2%         |
| Apr-22               | 664      | \$499,662            | \$175,302   | \$111,994 | \$50,789       | \$0           | \$338,086     | \$161,576              | \$432.68      | 67.7%         |
| May-22               | 680      | \$510,518            | \$279,214   | \$47,392  | \$52,013       | \$0           | \$378,620     | \$131,898              | \$480.30      | 74.2%         |
| Jun-22               | 678      | \$507,287            | \$103,681   | \$118,685 | \$51,860       | \$0           | \$274,226     | \$233,060              | \$327.97      | 54.1%         |
| Jul-22               | 679      | \$507,756            | \$183,471   | \$101,809 | \$51,937       | \$0           | \$337,217     | \$170,539              | \$420.15      | 66.4%         |
| Aug-22               | 672      | \$501,988            | \$500,276   | \$83,297  | \$51,401       | \$0           | \$634,974     | -\$132,986             | \$868.41      | 126.5%        |
| Sep-22               | 663      | \$495,665            | \$316,331   | \$89,917  | \$50,713       | -\$92,931     | \$364,030     | \$131,635              | \$472.57      | 73.4%         |
| Oct-22               | 662      | \$494,678            | \$207,342   | \$110,976 | \$50,636       | -\$1,087      | \$367,867     | \$126,811              | \$479.20      | 74.4%         |
| Nov-22               | 659      | \$492,536            | \$131,153   | \$81,464  | \$50,407       | -\$834        | \$262,190     | \$230,345              | \$321.37      | 53.2%         |
| Dec-22               | 587      | \$457,577            | \$265,549   | \$70,642  | \$44,900       | -\$12,566     | \$368,525     | \$89,052               | \$551.32      | 80.5%         |
| Jan-23               | 576      | \$449,749            | \$107,248   | \$25,315  | \$44,058       | \$0           | \$176,621     | \$273,128              | \$230.14      | 39.3%         |
| Feb-23               | 573      | \$447,851            | \$190,563   | \$37,051  | \$43,829       | \$0           | \$271,443     | \$176,408              | \$397.23      | 60.6%         |
| Mar-23               | 578      | \$451,091            | \$195,241   | \$43,483  | \$44,211       | \$0           | \$282,935     | \$168,156              | \$413.02      | 62.7%         |
| Apr-23               | 570      | \$449,236            | \$99,586    | \$55,613  | \$43,599       | \$0           | \$198,798     | \$250,438              | \$272.28      | 44.3%         |
| May-23               | 574      | \$449,421            | \$278,416   | \$49,999  | \$43,905       | \$0           | \$372,320     | \$77,101               | \$572.15      | 82.8%         |
| Jun-23               | 583      | \$457,554            | \$313,624   | \$56,756  | \$44,594       | -\$93,864     | \$321,109     | \$136,445              | \$474.30      | 70.2%         |
| Jul-23               | 584      | \$461,671            | \$196,598   | \$63,942  | \$44,670       | -\$92,997     | \$212,213     | \$249,458              | \$286.89      | 46.0%         |
| Aug-23               | 589      | \$465,477            | \$377,697   | \$55,397  | \$45,053       | \$467         | \$478,614     | -\$13,137              | \$736.10      | 102.8%        |
| Sep-23               | 596      | \$470,359            | \$256,543   | \$80,359  | \$45,588       | -\$20,519     | \$361,972     | \$108,388              | \$530.85      | 77.0%         |
| Oct-23               | 598      | \$471,155            | \$506,941   | \$79,340  | \$45,741       | -\$3,273      | \$628,749     | -\$157,594             | \$974.93      | 133.4%        |
| Nov-23               | 609      | \$479,938            | \$171,038   | \$81,036  | \$46,582       | -\$527        | \$298,130     | \$181,808              | \$413.05      | 62.1%         |
| Dec-23               | 605      | \$478,844            | \$259,695   | \$81,377  | \$46,276       | -\$16,873     | \$370,475     | \$108,369              | \$535.87      | 77.4%         |
| 2020                 | 734      | \$6,746,287          | \$2,842,371 | \$947,074 | \$713,557      | \$0           | \$4,503,003   | \$2,243,284            | \$430.37      | 66.7%         |
| 2021                 | 723      | \$6,701,335          | \$2,738,386 | \$867,179 | \$663,474      | \$0           | \$4,269,040   | \$2,432,295            | \$415.68      | 63.7%         |
| 2022                 | 665      | \$5,996,461          | \$3,058,228 | \$948,954 | \$610,390      | -\$107,418    | \$4,510,155   | \$1,486,306            | \$488.69      |               |
| 2023 YTD             | 586      | \$5,532,347          | \$2,953,191 | \$709,668 | \$538,107      | -\$227,586    | \$3,973,380   | \$1,558,967            | \$488.31      | 71.8%         |
| Current<br>12 Months | 586      | \$5,532,347          | \$2,953,191 | \$709,668 | \$538,107      | -\$227,586    | \$3,973,380   | \$1,558,967            | \$488.31      | 71.8%         |