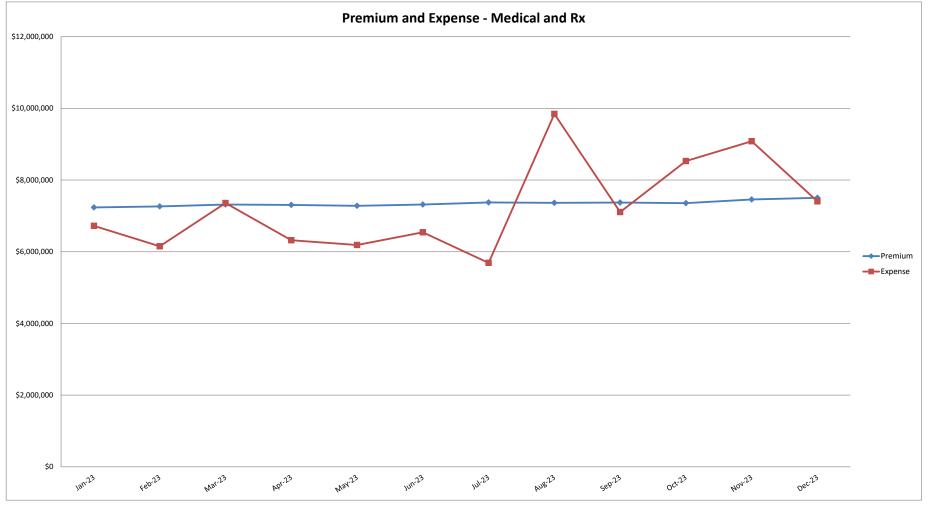

### San Joaquin Valley Insurance Authority (SJVIA) Anthem Blue Cross Premium and Claims Report as of December 2023 All Districts Combined - EPO

|                      |          |                      |              |              | CLAIMS EXPENSE |               |               |                        | AVERAGE CLAIM | TOTAL EXPENSE |
|----------------------|----------|----------------------|--------------|--------------|----------------|---------------|---------------|------------------------|---------------|---------------|
| MONTH-YEAR           | ENROLLED | FUNDING /<br>PREMIUM | MEDICAL      | RX           | FIXED          | POOLED CLAIMS | TOTAL EXPENSE | SURPLUS /<br>(DEFICIT) | COST PEPM     | LOSS RATIO    |
| Jan-22               | 3,132    | \$3,843,069          | \$2,303,347  | \$1,034,255  | \$314,421      | -\$17,651     | \$3,634,373   | \$208,696              |               | 94.6%         |
| Feb-22               | 3,127    | \$3,837,525          | \$3,172,000  | \$951,654    | \$313,920      | -\$172,594    | \$4,264,979   | -\$427,455             | \$1,263.53    |               |
| Mar-22               | 3,123    | \$3,821,163          | \$2,334,944  | \$967,899    | \$313,518      |               | \$3,616,361   | \$204,801              | \$1,057.59    | 94.6%         |
| Apr-22               | 3,088    | \$3,779,197          | \$3,950,945  | \$978,614    | \$310,004      | -\$714,143    | \$4,525,420   | -\$746,223             | \$1,365.10    | 119.7%        |
| May-22               | 3,093    | \$3,781,688          | \$2,746,512  | \$1,007,873  | \$310,506      | \$0           | \$4,064,891   | -\$283,203             |               |               |
| Jun-22               | 3,094    | \$3,779,828          | \$2,527,252  | \$1,030,610  | \$310,607      | \$3,842       | \$3,872,310   | -\$92,482              | \$1,151.16    | 102.4%        |
| Jul-22               | 3,094    | \$3,775,558          | \$2,815,273  | \$922,057    | \$310,607      | \$836         | \$4,048,772   | -\$273,214             | \$1,208.20    | 107.2%        |
| Aug-22               | 3,090    | \$3,774,880          | \$3,685,776  | \$1,079,441  | \$310,205      | -\$37,678     | \$5,037,744   | -\$1,262,863           | \$1,529.95    | 133.5%        |
| Sep-22               | 3,121    | \$3,793,032          | \$2,715,544  | \$1,015,831  | \$313,317      | -\$68,131     | \$3,976,560   | -\$183,529             | \$1,173.74    | 104.8%        |
| Oct-22               | 3,145    | \$3,804,887          | \$3,102,258  | \$1,123,379  | \$315,727      | \$0           | \$4,541,364   | -\$736,477             | \$1,343.60    | 119.4%        |
| Nov-22               | 3,139    | \$3,796,401          | \$2,751,816  | \$1,235,054  | \$315,124      | -\$370        | \$4,301,625   | -\$505,224             | \$1,269.99    | 113.3%        |
| Dec-22               | 3,290    | \$4,121,768          | \$3,355,740  | \$1,032,959  | \$330,283      | -\$78,642     | \$4,640,339   | -\$518,571             | \$1,310.05    | 112.6%        |
| Jan-23               | 3,291    | \$4,125,856          | \$2,842,989  | \$1,120,346  | \$330,383      | -\$241,581    | \$4,052,137   | \$73,719               | \$1,130.89    | 98.2%         |
| Feb-23               | 3,316    | \$4,141,809          | \$2,181,993  | \$1,062,124  | \$332,893      | -\$48,293     | \$3,528,717   | \$613,091              | \$963.76      | 85.2%         |
| Mar-23               | 3,558    | \$4,181,933          | \$2,091,900  | \$1,168,999  | \$357,188      | -\$2,420      | \$3,615,667   | \$566,266              | \$915.82      | 86.5%         |
| Apr-23               | 3,375    | \$4,179,891          | \$1,962,472  | \$1,126,353  | \$338,816      | \$792         | \$3,428,433   | \$751,458              | \$915.44      | 82.0%         |
| May-23               | 3,362    | \$4,165,140          | \$1,923,187  | \$1,165,456  | \$337,511      | -\$108        | \$3,426,047   | \$739,094              | \$918.66      | 82.3%         |
| Jun-23               | 3,394    | \$4,190,024          | \$2,072,292  | \$1,107,827  | \$340,724      | \$68,144      | \$3,588,987   | \$601,037              | \$957.06      | 85.7%         |
| Jul-23               | 3,433    | \$4,220,894          | \$1,725,357  | \$1,056,453  | \$344,639      | \$0           | \$3,126,449   | \$1,094,446            | \$810.31      | 74.1%         |
| Aug-23               | 3,419    | \$4,206,198          | \$5,048,775  | \$1,186,431  | \$343,233      | -\$215,367    | \$6,363,073   | -\$2,156,875           | \$1,760.70    | 151.3%        |
| Sep-23               | 3,420    | \$4,198,777          | \$2,694,919  | \$1,074,765  | \$343,334      | -\$2,343      | \$4,110,675   | \$88,102               | \$1,101.56    | 97.9%         |
| Oct-23               | 3,420    | \$4,182,759          | \$2,491,423  | \$1,240,903  | \$343,334      | \$0           | \$4,075,660   | \$107,098              | \$1,091.32    | 97.4%         |
| Nov-23               | 3,486    | \$4,254,006          | \$3,612,935  | \$1,131,860  | \$349,960      | \$0           | \$5,094,754   | -\$840,748             | \$1,361.10    | 119.8%        |
| Dec-23               | 3,522    | \$4,283,144          | \$2,930,943  | \$1,079,945  | \$353,574      | \$0           | \$4,364,461   | -\$81,317              | \$1,138.81    | 101.9%        |
| 2020                 | 3,078    | \$43,778,298         | \$30,389,324 | \$11,042,260 | \$3,536,143    | -\$905,527    | \$44,062,200  | -\$283,903             | \$1,097.35    | 100.6%        |
| 2021                 | 3,047    | \$44,376,243         | \$33,405,619 | \$11,713,863 | \$3,670,660    | -\$189,731    | \$48,600,411  | -\$4,224,167           | \$1,228.80    | 109.5%        |
| 2022                 | 3,128    | \$45,908,995         | \$35,461,406 | \$12,379,625 | \$3,768,239    | -\$1,084,532  | \$50,524,738  | -\$4,615,743           | \$1,245.64    | 110.1%        |
| 2023 YTD             | 3,416    | \$50,330,431         | \$31,579,185 | \$13,521,462 | \$4,115,588    | -\$441,176    | \$48,775,059  | \$1,555,372            | \$1,089.36    | 96.9%         |
| Current<br>12 Months | 3,416    | \$50,330,431         | \$31,579,185 | \$13,521,462 | \$4,115,588    | -\$441,176    | \$48,775,059  | \$1,555,372            | \$1,089.36    | 96.9%         |

### San Joaquin Valley Insurance Authority (SJVIA) Anthem Blue Cross Premium and Claims Report as of December 2023 All Districts Combined - PPO