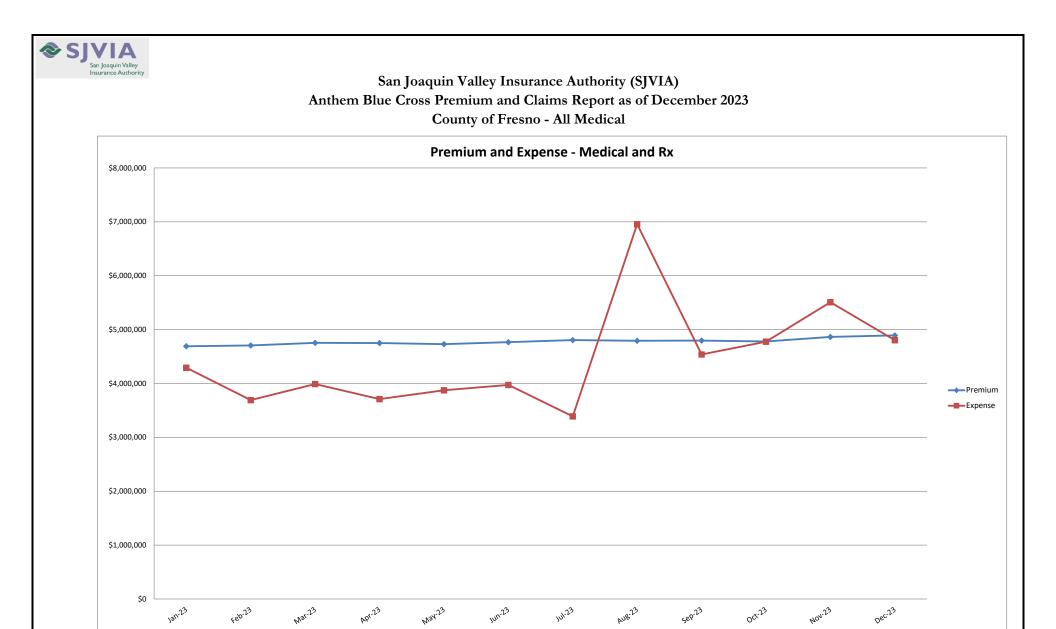

## San Joaquin Valley Insurance Authority (SJVIA) Anthem Blue Cross Premium and Claims Report as of December 2023 All Districts Combined - All Medical

### San Joaquin Valley Insurance Authority (SJVIA) Anthem Blue Cross Premium and Claims Report as of December 2023 All Districts Combined - All Medical

|                      |          |                      |              |              | CLAIMS EXPENSE |               |               |                     | AVERAGE CLAIM | TOTAL EXPENSE |
|----------------------|----------|----------------------|--------------|--------------|----------------|---------------|---------------|---------------------|---------------|---------------|
| MONTH-YEAR           | ENROLLED | FUNDING /<br>PREMIUM | MEDICAL      | RX           | FIXED          | POOLED CLAIMS | TOTAL EXPENSE | SURPLUS / (DEFICIT) |               | LOSS RATIO    |
| Jan-22               | 6,908    | \$6,849,292          | \$4,031,811  | \$1,872,019  | \$605,806      |               | \$6,491,985   |                     | · ·           | 94.8%         |
| Feb-22               | 6,767    | \$6,688,617          | \$5,342,563  | \$1,804,436  | \$594,784      | -\$172,594    | \$7,569,189   | -\$880,572          |               |               |
| Mar-22               | 6,753    | \$6,662,993          | \$3,983,939  | \$1,880,411  | \$593,611      | \$0           | \$6,457,961   | \$205,032           | \$868.41      | 96.9%         |
| Apr-22               | 6,705    | \$6,607,160          | \$5,577,065  | \$1,919,594  | \$589,103      | -\$714,143    | \$7,371,619   | -\$764,459          | \$1,011.56    | 111.6%        |
| May-22               | 6,712    | \$6,615,024          | \$4,338,390  | \$1,950,480  | \$589,745      |               |               |                     |               |               |
| Jun-22               | 6,844    | \$6,749,043          | \$4,322,273  | \$2,044,212  | \$599,980      |               |               | -\$221,263          |               |               |
| Jul-22               | 6,819    | \$6,728,792          | \$4,605,515  | \$1,807,229  | \$598,045      | \$836         | \$7,011,626   | -\$282,833          | \$940.55      | 104.2%        |
| Aug-22               | 6,839    | \$6,753,897          | \$6,414,083  | \$2,142,952  | \$599,507      | -\$37,678     | \$9,118,863   | -\$2,364,966        | \$1,245.70    | 135.0%        |
| Sep-22               | 6,871    | \$6,772,731          | \$4,347,471  | \$2,066,819  | \$602,706      | -\$161,062    | \$6,855,933   | -\$83,202           | \$910.09      | 101.2%        |
| Oct-22               | 6,900    | \$6,789,567          | \$4,990,275  | \$2,217,947  | \$605,505      | -\$1,087      | \$7,812,640   | -\$1,023,073        | \$1,044.51    | 115.1%        |
| Nov-22               | 6,890    | \$6,778,443          | \$5,003,839  | \$2,277,788  | \$604,595      | -\$1,204      | \$7,885,018   | -\$1,106,575        | \$1,056.67    | 116.3%        |
| Dec-22               | 7,010    | \$7,104,751          | \$5,497,558  | \$2,010,979  | \$617,413      | -\$91,208     | \$8,034,742   | -\$929,991          | \$1,058.11    | 113.1%        |
| Jan-23               | 7,024    | \$7,236,876          | \$4,234,332  | \$2,110,263  | \$618,533      | -\$241,581    | \$6,721,546   | \$515,330           | \$868.88      | 92.9%         |
| Feb-23               | 7,062    | \$7,265,806          | \$3,596,669  | \$1,981,223  | \$622,050      | -\$48,293     | \$6,151,649   | \$1,114,156         | \$783.01      | 84.7%         |
| Mar-23               | 7,307    | \$7,317,706          | \$4,446,576  | \$2,269,771  | \$646,568      | -\$2,420      | \$7,360,495   | -\$42,789           | \$918.83      | 100.6%        |
| Apr-23               | 7,105    | \$7,306,138          | \$3,620,069  | \$2,081,107  | \$626,733      | -\$6,087      | \$6,321,823   | \$984,315           | \$801.56      | 86.5%         |
| May-23               | 7,090    | \$7,280,459          | \$3,340,190  | \$2,221,828  | \$625,273      | -\$108        | \$6,187,183   | \$1,093,276         | \$784.47      | 85.0%         |
| Jun-23               | 7,133    | \$7,317,336          | \$3,842,281  | \$2,096,049  | \$629,326      | -\$25,720     | \$6,541,935   | \$775,401           | \$828.91      | 89.4%         |
| Jul-23               | 7,197    | \$7,375,715          | \$3,342,177  | \$2,062,475  | \$635,170      | -\$350,828    | \$5,688,995   | \$1,686,721         | \$702.21      | 77.1%         |
| Aug-23               | 7,190    | \$7,364,589          | \$7,248,218  | \$2,176,893  | \$634,304      | -\$214,900    | \$9,844,515   | -\$2,479,926        | \$1,280.98    | 133.7%        |
| Sep-23               | 7,210    | \$7,372,627          | \$4,430,444  | \$2,063,564  | \$635,863      | -\$22,862     | \$7,107,010   | \$265,617           | \$897.52      | 96.4%         |
| Oct-23               | 7,208    | \$7,357,523          | \$5,649,519  | \$2,248,847  | \$635,708      | -\$3,273      | \$8,530,801   | -\$1,173,277        | \$1,095.32    | 115.9%        |
| Nov-23               | 7,306    | \$7,459,942          | \$6,246,479  | \$2,191,508  | \$644,797      | -\$527        | \$9,082,256   | -\$1,622,314        | \$1,154.87    | 121.7%        |
| Dec-23               | 7,361    | \$7,505,298          | \$4,728,919  | \$2,087,370  | \$649,883      | -\$59,504     | \$7,406,668   | \$98,630            | \$917.92      | 98.7%         |
| 2020                 | 6,952    | \$81,862,351         | \$49,822,070 | \$20,227,143 | \$7,042,998    | -\$905,527    | \$76,186,685  | \$5,675,667         | \$828.83      | 93.1%         |
| 2021                 | 6,883    | \$81,247,360         | \$54,332,276 | \$21,419,630 | \$7,222,384    | -\$328,648    | \$82,645,642  | -\$1,398,283        | \$913.14      | 101.7%        |
| 2022                 | 6,835    | \$81,100,311         | \$58,454,782 | \$23,994,864 | \$7,200,801    | -\$1,191,949  | \$88,458,497  | -\$7,358,186        | \$990.73      | 109.1%        |
| 2023 YTD             | 7,183    | \$88,160,015         | \$54,725,873 | \$25,590,898 | \$7,604,207    | -\$976,104    | \$86,944,875  | \$1,215,141         | \$920.50      | 98.6%         |
| Current<br>12 Months | 7,183    | \$88,160,015         | \$54,725,873 | \$25,590,898 | \$7,604,207    | -\$976,104    | \$86,944,875  | \$1,215,141         | \$920.50      | 98.6%         |