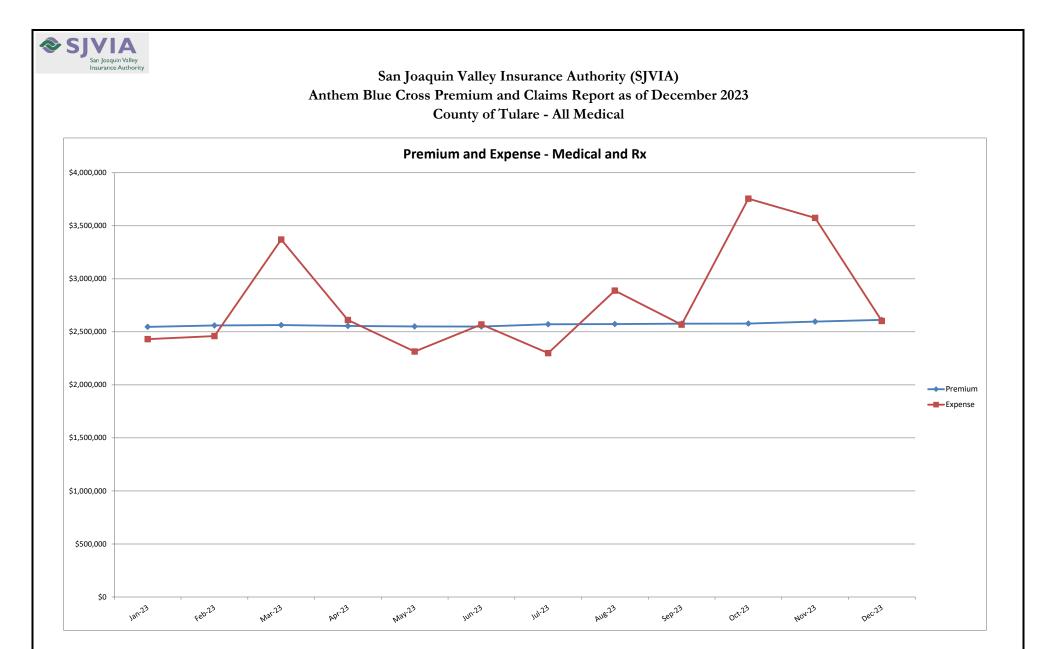

# San Joaquin Valley Insurance Authority (SJVIA) Anthem Blue Cross Premium and Claims Report as of December 2023 County of Tulare - All Medical

|                      |          |                   |              | Cl           | AIMS EXPENSE |               |               |                        | AVERAGE CLAIM | TOTAL EXPENSE |
|----------------------|----------|-------------------|--------------|--------------|--------------|---------------|---------------|------------------------|---------------|---------------|
| MONTH-YEAR           | ENROLLED | FUNDING / PREMIUM | MEDICAL      | RX           | FIXED        | POOLED CLAIMS | TOTAL EXPENSE | SURPLUS /<br>(DEFICIT) | COST PEPM     | LOSS RATIO    |
| Jan-22               | 3,010    | \$2,370,277       | \$1,191,910  | \$765,475    | \$232,793    | \$0           | \$2,190,178   | \$180,099              | \$650         | 92.4%         |
| Feb-22               | 2,872    | \$2,216,931       | \$1,516,791  | \$796,759    | \$222,120    | \$0           | \$2,535,671   | -\$318,739             | \$805.55      | 114.4%        |
| Mar-22               | 2,864    | \$2,209,550       | \$1,353,968  | \$832,127    | \$221,502    | \$0           | \$2,407,597   | -\$198,046             | \$763.30      | 109.0%        |
| Apr-22               | 2,864    | \$2,205,491       | \$1,397,155  | \$810,341    | \$221,502    | \$0           | \$2,428,998   | -\$223,507             | \$770.77      | 110.1%        |
| May-22               | 2,849    | \$2,200,119       | \$1,251,391  | \$874,517    | \$220,342    | \$0           | \$2,346,250   | -\$146,130             | \$746.19      |               |
| Jun-22               | 2,983    | \$2,339,229       | \$1,652,714  | \$874,804    | \$230,705    | \$0           | \$2,758,223   | -\$418,994             | \$847.31      | 117.9%        |
| Jul-22               | 2,957    | \$2,323,050       | \$1,531,380  | \$759,166    | \$228,694    | \$0           | \$2,519,240   | -\$196,190             | \$774.62      |               |
| Aug-22               | 2,989    | \$2,355,914       | \$2,153,106  | \$942,610    | \$231,169    | \$0           | \$3,326,885   | -\$970,971             | \$1,035.70    |               |
| Sep-22               | 3,001    | \$2,364,929       | \$1,255,373  | \$938,297    | \$232,097    | \$0           | \$2,425,767   | -\$60,838              | \$730.98      |               |
| Oct-22               | 3,010    | \$2,376,972       | \$1,620,009  | \$958,505    | \$232,793    | \$0           | \$2,811,307   | -\$434,336             | \$856.65      |               |
| Nov-22               | 3,008    | \$2,374,106       | \$1,998,236  | \$926,131    | \$232,639    | \$0           | \$3,157,006   | -\$782,900             | \$972.20      |               |
| Dec-22               | 3,044    | \$2,403,636       | \$1,841,309  | \$883,887    | \$235,423    | \$0           | \$2,960,619   | -\$556,982             | \$895         | 123.2%        |
| Jan-23               | 3,073    | \$2,546,658       | \$1,261,821  | \$931,216    | \$237,666    | \$0           | \$2,430,703   | \$115,956              | \$714         | 95.4%         |
| Feb-23               | 3,088    | \$2,560,333       | \$1,377,026  | \$844,263    | \$238,826    | \$0           | \$2,460,115   | \$100,217              | \$719.33      |               |
| Mar-23               | 3,082    | \$2,564,064       | \$2,108,526  | \$1,023,488  | \$238,362    | \$0           | \$3,370,376   | -\$806,312             | \$1,016.23    |               |
| Apr-23               | 3,070    | \$2,555,192       | \$1,512,227  | \$868,421    | \$237,434    | -\$6,879      | \$2,611,202   | -\$56,010              | \$773.21      | 102.2%        |
| May-23               | 3,067    | \$2,550,897       | \$1,117,785  | \$958,811    | \$237,202    | \$0           | \$2,313,798   | \$237,099              | \$677.08      | 90.7%         |
| Jun-23               | 3,066    | \$2,549,968       | \$1,434,220  | \$897,615    | \$237,124    | \$0           | \$2,568,959   | -\$18,992              | \$760.55      |               |
| Jul-23               | 3,086    | \$2,570,817       | \$1,407,249  | \$911,437    | \$238,671    | -\$257,831    | \$2,299,526   | \$271,290              | \$667.81      | 89.4%         |
| Aug-23               | 3,090    | \$2,572,983       | \$1,745,812  | \$903,231    | \$238,981    | \$0           | \$2,888,024   | -\$315,041             | \$857.30      |               |
| Sep-23               | 3,097    | \$2,576,478       | \$1,451,610  | \$876,853    | \$239,522    | \$0           | \$2,567,985   | \$8,493                | \$751.84      | 99.7%         |
| Oct-23               | 3,094    | \$2,577,798       | \$2,620,164  | \$895,851    | \$239,290    | \$0           | \$3,755,305   | -\$1,177,507           | \$1,136.40    | 145.7%        |
| Nov-23               | 3,112    | \$2,596,583       | \$2,385,595  | \$947,780    | \$240,682    | \$0           | \$3,574,057   | -\$977,475             | \$1,071.14    | 137.6%        |
| Dec-23               | 3,134    | \$2,612,693       | \$1,510,096  | \$892,534    | \$242,384    | -\$42,631     | \$2,602,383   | \$10,311               | \$753.03      | 99.6%         |
| 2020                 | 3,028    | \$29,548,070      | \$15,590,368 | \$7,887,033  | \$2,683,408  | \$0           | \$26,160,808  | \$3,387,262            | \$646.21      | 88.5%         |
| 2021                 | 2,998    | \$28,304,906      | \$17,537,421 | \$8,476,786  | \$2,782,693  | -\$138,916    | \$28,657,985  | -\$353,079             | \$719.16      |               |
| 2022                 | 2,954    | \$27,740,204      | \$18,763,341 | \$10,362,619 | \$2,741,780  | \$0           | \$31,867,740  | -\$4,127,536           | \$821.58      | 114.9%        |
| 2023 YTD             | 3,088    | \$30,834,462      | \$19,932,133 | \$10,951,499 | \$2,866,143  | -\$307,341    | \$33,442,433  | -\$2,607,971           | \$825.07      | 108.5%        |
| Current<br>12 Months | 3,088    | \$30,834,462      | \$19,932,133 | \$10,951,499 | \$2,866,143  | -\$307,341    | \$33,442,433  | -\$2,607,971           | \$825.07      | 108.5%        |