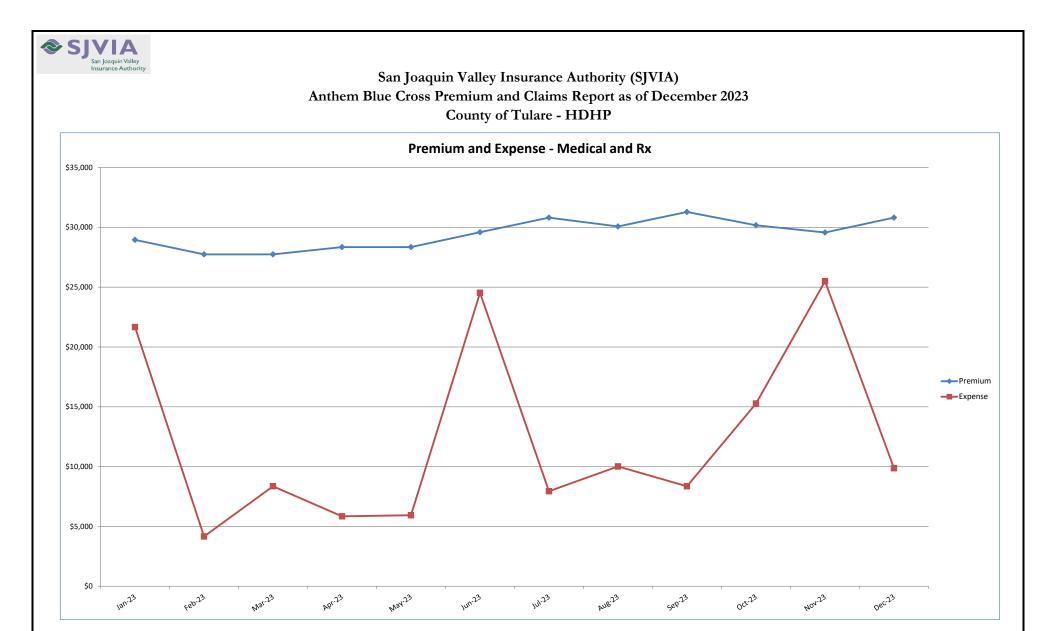

# San Joaquin Valley Insurance Authority (SJVIA) Anthem Blue Cross Premium and Claims Report as of December 2023 County of Tulare - HDHP

|                      |          |                      |           |          | CLAIMS EXPENSE |               |               |                        | AVERAGE CLAIM | TOTAL EXPENSE |
|----------------------|----------|----------------------|-----------|----------|----------------|---------------|---------------|------------------------|---------------|---------------|
| MONTH-YEAR           | ENROLLED | FUNDING /<br>PREMIUM | MEDICAL   | RX       | FIXED          | POOLED CLAIMS | TOTAL EXPENSE | SURPLUS /<br>(DEFICIT) | COST PEPM     | LOSS RATIO    |
| Jan-22               | 35       | \$24,051             | \$7,156   | -\$346   | \$2,707        | \$0           | \$9,516       | \$14,535               | ·             |               |
| Feb-22               | 37       | \$25,787             | \$2,334   | \$107    | \$2,862        | \$0           | \$5,303       | \$20,484               |               |               |
| Mar-22               | 37       | \$25,787             | \$3,510   | \$90     | \$2,862        | \$0           | \$6,462       | \$19,325               | \$97.31       | 25.1%         |
| Apr-22               | 37       | \$25,787             | \$3,084   | \$38     | \$2,862        | \$0           | \$5,983       | \$19,804               | \$84.36       | 23.2%         |
| May-22               | 36       | \$24,630             | \$38,842  | \$23,627 | \$2,784        | \$0           | \$65,253      | -\$40,624              |               |               |
| Jun-22               | 36       | \$24,630             | \$14,806  | -\$19    | \$2,784        | \$0           | \$17,571      | \$7,059                | \$410.74      | 71.3%         |
| Jul-22               | 36       | \$25,237             | \$11,300  | \$1,638  | \$2,784        | \$0           | \$15,722      | \$9,514                | \$359.40      |               |
| Aug-22               | 37       | \$27,000             | \$23,258  | \$23,229 | \$2,862        | \$0           | \$49,349      | -\$22,348              | \$1,256.41    | 182.8%        |
| Sep-22               | 37       | \$27,000             | \$5,621   | \$3,730  | \$2,862        | \$0           | \$12,212      | \$14,788               | \$252.72      |               |
| Oct-22               | 38       | \$28,157             | \$4,396   | \$878    | \$2,939        |               | \$8,213       | \$19,944               |               |               |
| Nov-22               | 38       | \$28,157             | \$9,036   | \$20,568 | \$2,939        |               | \$32,543      | -\$4,386               | \$779.06      |               |
| Dec-22               | 38       | \$28,157             | \$3,709   | \$5,840  | \$2,939        | \$0           | \$12,488      | \$15,669               |               | 44.4%         |
| Jan-23               | 38       | \$28,958             | \$18,631  | \$97     | \$2,939        | \$0           | \$21,667      | \$7,291                | \$492.85      | 74.8%         |
| Feb-23               | 36       | \$27,743             | \$414     | \$962    | \$2,784        | \$0           | \$4,160       | \$23,582               | \$38.23       | 15.0%         |
| Mar-23               | 36       | \$27,743             | \$3,467   | \$2,104  | \$2,784        | \$0           | \$8,356       | \$19,387               | \$154.77      | 30.1%         |
| Apr-23               | 37       | \$28,350             | \$1,146   | \$1,837  | \$2,862        | \$0           | \$5,844       | \$22,506               | \$80.61       | 20.6%         |
| May-23               | 37       | \$28,350             | \$2,991   | \$86     | \$2,862        | \$0           | \$5,939       | \$22,411               | \$83.18       | 20.9%         |
| Jun-23               | 37       | \$29,594             | \$21,563  | \$106    | \$2,862        | \$0           | \$24,530      | \$5,064                | \$585.64      |               |
| Jul-23               | 39       | \$30,810             | \$1,962   | \$2,968  | \$3,016        |               | \$7,946       | \$22,864               | \$126.41      | 25.8%         |
| Aug-23               | 39       | \$30,073             | \$6,578   | \$423    | \$3,016        |               | \$10,017      | \$20,056               |               |               |
| Sep-23               | 41       | \$31,289             | \$3,436   | \$1,750  | \$3,171        | \$0           | \$8,357       | \$22,932               | \$126.49      | 26.7%         |
| Oct-23               | 40       | \$30,174             | \$11,839  | \$338    | \$3,094        | \$0           | \$15,270      | \$14,904               | \$304.40      | 50.6%         |
| Nov-23               | 39       | \$29,566             | \$21,831  | \$648    | \$3,016        | \$0           | \$25,494      | \$4,072                | \$576.36      | 86.2%         |
| Dec-23               | 40       | \$30,811             | \$5,599   | \$1,177  | \$3,094        | \$0           | \$9,870       | \$20,941               | \$169.41      | 32.0%         |
| 2020                 | 35       | \$321,740            | \$558,672 | \$94,761 | \$31,095       | \$0           | \$684,528     | -\$362,788             | \$1,552.10    | 212.8%        |
| 2021                 | 33       | \$286,628            | \$155,535 | \$79,489 | \$30,163       | \$0           | \$265,186     | \$21,442               | \$602.62      |               |
| 2022                 | 37       | \$314,379            | \$127,051 | \$79,380 | \$34,184       | \$0           | \$240,616     | \$73,764               |               |               |
| 2023 YTD             | 38       | \$353,462            | \$99,457  | \$12,495 | \$35,499       | \$0           | \$147,451     | \$206,010              | \$243.90      | 41.7%         |
| Current<br>12 Months | 38       | \$353,462            | \$99,457  | \$12,495 | \$35,499       | \$0           | \$147,451     | \$206,010              | \$243.90      | 41.7%         |