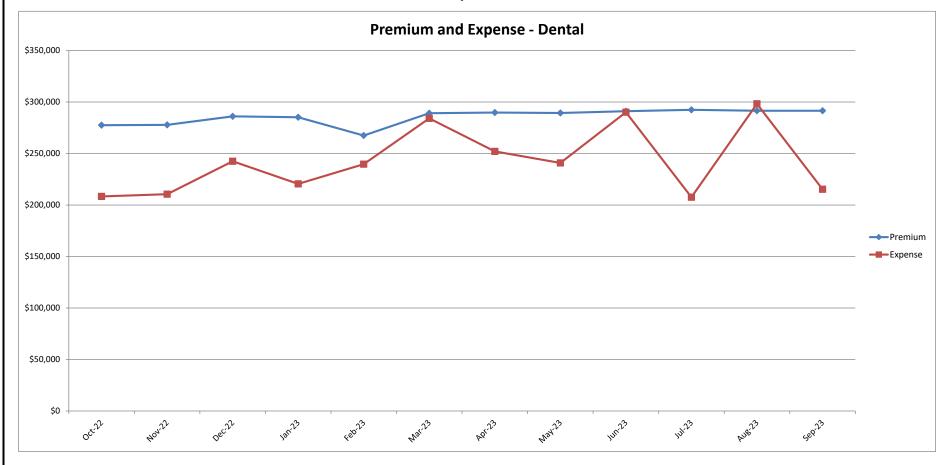

### San Joaquin Valley Insurance Authority (SJVIA) Delta Dental Premium and Claims Report as of September 2023 County of Fresno

| MONTH-YEAR           | ENROLLED | FUNDING/<br>PREMIUM | PAID CLAIMS | DELTA ADMIN | TOTAL EXPENSE | SURPLUS / (DEFICIT) | TOTAL EXPENSE<br>LOSS RATIO |
|----------------------|----------|---------------------|-------------|-------------|---------------|---------------------|-----------------------------|
| Oct-21               | 4,630    | \$281,551           | \$209,769   | \$17,918    | \$227,687     | \$53,864            | 80.87%                      |
| Nov-21               | 4,645    | \$281,493           | \$210,962   | \$17,976    | \$228,938     | \$52,554            | 81.33%                      |
| Dec-21               | 4,684    | \$283,093           | \$224,221   | \$18,127    | \$242,348     | \$40,745            | 85.61%                      |
| Jan-22               | 4,661    | \$281,483           | \$167,223   | \$18,038    | \$185,261     | \$96,222            | 65.82%                      |
| Feb-22               | 4,643    | \$280,631           | \$207,159   | \$17,968    | \$225,128     | \$55,503            | 80.22%                      |
| Mar-22               | 4,630    | \$279,228           | \$292,166   | \$17,918    | \$310,084     | -\$30,856           | 111.05%                     |
| Apr-22               | 4,594    | \$277,518           | \$225,770   | \$17,779    | \$243,549     | \$33,969            | 87.76%                      |
| May-22               | 4,621    | \$278,873           | \$236,071   | \$17,883    | \$253,954     | \$24,919            | 91.06%                      |
| Jun-22               | 4,611    | \$278,151           | \$255,946   | \$17,845    | \$273,791     | \$4,360             |                             |
| Jul-22               | 4,603    | \$277,581           | \$193,741   | \$17,814    | \$211,555     | \$66,026            | 76.21%                      |
| Aug-22               | 4,601    | \$277,653           | \$206,848   | \$17,806    | \$224,654     | \$52,999            | 80.91%                      |
| Sep-22               | 4,612    | \$278,055           | \$245,891   | \$17,848    | \$263,739     |                     | 94.85%                      |
| Oct-22               | 4,615    | \$277,537           | \$190,459   | \$17,860    | \$208,320     | \$69,218            | 75.06%                      |
| Nov-22               | 4,612    | \$277,816           | \$192,713   | \$17,848    | \$210,562     | \$67,254            | 75.79%                      |
| Dec-22               | 4,734    | \$286,089           | \$224,117   | \$18,321    | \$242,438     | \$43,651            | 84.74%                      |
| Jan-23               | 4,718    | \$285,189           | \$202,249   | \$18,259    | \$220,508     | \$64,681            | 77.32%                      |
| Feb-23               | 4,746    | \$267,461           | \$221,324   | \$18,367    | \$239,691     | \$27,770            | 89.62%                      |
| Mar-23               | 4,786    | \$289,084           | \$265,604   | \$18,522    | \$284,126     |                     |                             |
| Apr-23               | 4,801    | \$289,801           | \$233,464   | \$18,580    | \$252,044     | \$37,758            | 86.97%                      |
| May-23               | 4,794    | \$289,355           | \$222,295   | \$18,553    | \$240,848     |                     | 83.24%                      |
| Jun-23               | 4,826    | \$291,083           | \$271,392   | \$18,677    | \$290,068     | \$1,015             | 99.65%                      |
| Jul-23               | 4,851    | \$292,446           | \$188,823   | \$18,773    | \$207,597     | \$84,850            | 70.99%                      |
| Aug-23               | 4,834    | \$291,573           | \$279,538   | \$18,708    | \$298,246     |                     | 102.29%                     |
| Sep-23               | 4,834    | \$291,489           | \$196,615   | \$18,708    | \$215,323     | \$76,166            |                             |
| 2020                 | 4,696    | \$3,481,998         | \$2,517,998 | \$218,094   | \$2,736,092   | \$745,906           | 78.58%                      |
| 2021                 | 4,680    | \$3,413,756         | \$2,800,017 | \$217,324   | \$3,017,340   | \$396,416           | 88.39%                      |
| 2022                 | 4,628    | \$3,350,615         | \$2,638,106 | \$214,928   | \$2,853,034   | \$497,581           | 85.15%                      |
| 2023 YTD             | 4,799    | \$2,587,482         | \$2,081,305 | \$167,145   | \$2,248,450   | \$339,032           | 86.90%                      |
| Current<br>12 Months | 4,763    | \$3,428,924         | \$2,688,595 | \$221,174   | \$2,909,769   | \$519,155           | 84.86%                      |

### Data Sources: Delta Dental Financial Report Package, MyWorkplace

### Note:

- 1. The number of primary enrollees may change to include retroactive additions and/or deletions in eligibility.
- 2. Delta Admin Fee: Effective 1/1/2022 through 12/31/2023 the Dental PPO ASO fee is \$4.19
- 3. Effective 12/17/18, DPPO contracts changed to self-funded; DHMO remained fully insured (not included in this report).

### San Joaquin Valley Insurance Authority (SJVIA) Delta Dental Premium and Claims Report as of September 2023 County of Fresno