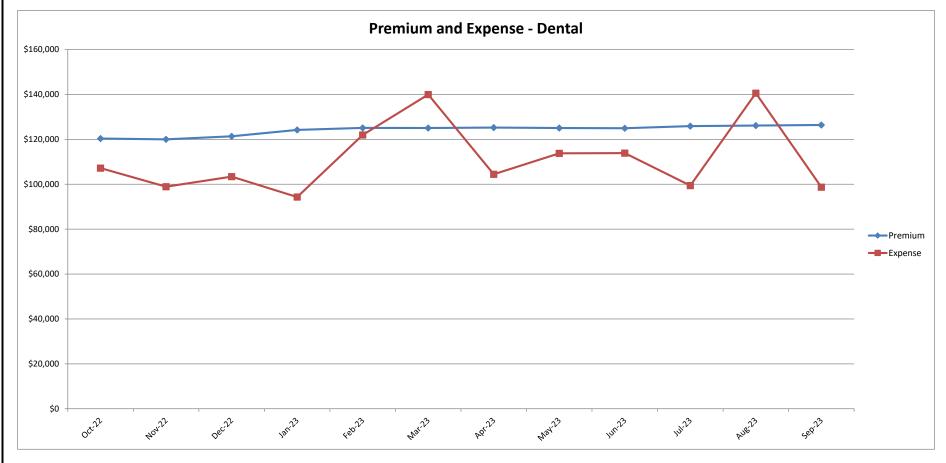

### San Joaquin Valley Insurance Authority (SJVIA) Delta Dental Premium and Claims Report as of September 2023 County of Tulare

| MONTH-YEAR           | ENROLLED | FUNDING/<br>PREMIUM | PAID CLAIMS | DELTA ADMIN | TOTAL EXPENSE | SURPLUS / (DEFICIT) | TOTAL EXPENSE<br>LOSS RATIO |
|----------------------|----------|---------------------|-------------|-------------|---------------|---------------------|-----------------------------|
| Oct-21               | 2,618    | \$113,556           | \$79,944    | \$10,132    | \$90,076      | \$23,480            | 79.32%                      |
| Nov-21               | 2,601    | \$112,911           | \$72,075    | \$10,066    | \$82,141      | \$30,770            | 72.75%                      |
| Dec-21               | 2,626    | \$113,833           | \$98,795    | \$10,163    | \$108,957     | \$4,876             | 95.72%                      |
| Jan-22               | 2,645    | \$118,970           | \$89,122    | \$10,236    | \$99,358      | \$19,612            | 83.52%                      |
| Feb-22               | 2,648    | \$119,229           | \$99,998    | \$10,248    | \$110,246     | \$8,983             | 92.47%                      |
| Mar-22               | 2,636    | \$118,587           | \$136,210   | \$10,201    | \$146,411     | -\$27,824           | 123.46%                     |
| Apr-22               | 2,639    | \$118,318           | \$95,762    | \$10,213    | \$105,975     | \$12,343            | 89.57%                      |
| May-22               | 2,629    | \$118,239           | \$92,134    | \$10,174    | \$102,308     | \$15,931            | 86.53%                      |
| Jun-22               | 2,632    | \$118,231           | \$99,352    | \$10,186    | \$109,538     |                     | 92.65%                      |
| Jul-22               | 2,629    | \$118,437           | \$67,027    | \$10,174    | \$77,201      | \$41,236            | 65.18%                      |
| Aug-22               | 2,647    | \$119,346           | \$85,596    | \$10,244    | \$95,840      | \$23,506            | 80.30%                      |
| Sep-22               | 2,658    | \$119,759           | \$100,766   | \$10,286    | \$111,052     | \$8,707             | 92.73%                      |
| Oct-22               | 2,666    | \$120,388           | \$96,887    | \$10,317    | \$107,204     | \$13,184            | 89.05%                      |
| Nov-22               | 2,658    | \$120,015           | \$88,640    | \$10,286    | \$98,926      | \$21,089            | 82.43%                      |
| Dec-22               | 2,689    | \$121,381           | \$92,990    | \$10,406    | \$103,396     | \$17,985            | 85.18%                      |
| Jan-23               | 2,741    | \$124,214           | \$83,709    | \$10,608    | \$94,316      | \$29,898            | 75.93%                      |
| Feb-23               | 2,757    | \$125,118           | \$111,322   | \$10,670    | \$121,991     | \$3,126             | 97.50%                      |
| Mar-23               | 2,746    | \$125,092           | \$129,358   | \$10,627    | \$139,985     | -\$14,892           | 111.91%                     |
| Apr-23               | 2,748    | \$125,261           | \$93,850    | \$10,635    | \$104,485     | \$20,776            | 83.41%                      |
| May-23               | 2,747    | \$125,080           | \$103,138   | \$10,631    | \$113,769     | \$11,311            | 90.96%                      |
| Jun-23               | 2,746    | \$124,976           | \$103,242   | \$10,627    | \$113,869     | \$11,107            | 91.11%                      |
| Jul-23               | 2,763    | \$125,943           | \$88,752    | \$10,693    | \$99,445      | \$26,498            | 78.96%                      |
| Aug-23               | 2,771    | \$126,187           | \$129,882   | \$10,724    | \$140,606     | -\$14,419           | 111.43%                     |
| Sep-23               | 2,777    | \$126,422           | \$87,964    | \$10,747    | \$98,711      | \$27,711            | 78.08%                      |
| 2020                 | 2,600    | \$1,336,582         | \$1,040,382 | \$120,752   | \$1,161,134   | \$175,448           | 86.87%                      |
| 2021                 | 2,615    | \$1,357,280         | \$1,166,232 | \$121,456   | \$1,287,688   | \$69,593            | 94.87%                      |
| 2022                 | 2,648    | \$1,430,902         | \$1,144,483 | \$122,973   | \$1,267,456   | \$163,447           | 88.58%                      |
| 2023 YTD             | 2,755    | \$1,128,293         | \$931,217   | \$95,961    | \$1,027,178   | \$101,115           | 91.04%                      |
| Current<br>12 Months | 2,734    | \$1,490,077         | \$1,209,733 | \$126,971   | \$1,336,704   | \$153,374           | 89.71%                      |

### Data Sources: Delta Dental Financial Report Package, MyWorkplace

### Note:

<sup>1.</sup> The number of primary enrollees may change to include retroactive additions and/or deletions in eligibility.

<sup>2.</sup> Delta Admin Fee: Effective 1/1/2022 through 12/31/2023 the Dental PPO ASO fee is \$4.19

<sup>3.</sup> Effective 12/17/18, DPPO contracts changed to self-funded; DHMO remained fully insured (not included in this report).

## San Joaquin Valley Insurance Authority (SJVIA) Delta Dental Premium and Claims Report as of September 2023 County of Tulare