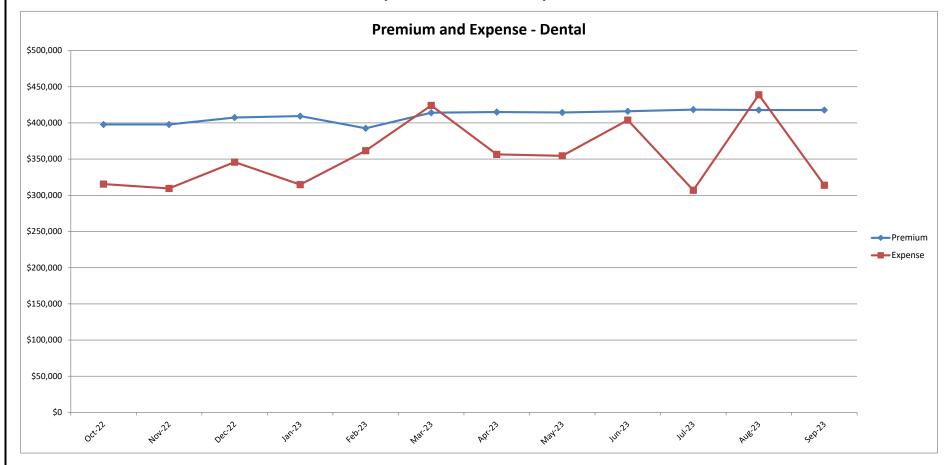

## San Joaquin Valley Insurance Authority (SJVIA) Delta Dental Premium and Claims Report as of September 2023 County of Fresno and County of Tulare

| MONTH-YEAR           | ENROLLED | FUNDING/    | PAID CLAIMS | DELTA ADMIN | TOTAL EXPENSE | SURPLUS / (DEFICIT) | TOTAL EXPENSE |
|----------------------|----------|-------------|-------------|-------------|---------------|---------------------|---------------|
| WONTH-TEAR           | ENRULLED | PREMIUM     | PAID CLAINS |             | TOTAL EXPENSE | SURPLUS / (DEFICIT) | LOSS RATIO    |
| Oct-21               | 7,248    | \$395,106   | \$289,713   | \$28,050    | \$317,763     | ' '                 | 80.42%        |
| Nov-21               | 7,246    | \$394,404   | \$283,037   | \$28,042    | \$311,079     | \$83,325            | 78.87%        |
| Dec-21               | 7,310    | \$396,926   | \$323,016   | \$28,290    | \$351,305     |                     | 88.51%        |
| Jan-22               | 7,306    | \$400,454   | \$256,345   | \$28,274    | \$284,620     |                     | 71.07%        |
| Feb-22               | 7,291    | \$399,860   | \$307,158   | \$28,216    | \$335,374     | \$64,486            | 83.87%        |
| Mar-22               | 7,266    | \$397,815   | \$428,376   | \$28,119    | \$456,495     |                     | 114.75%       |
| Apr-22               | 7,233    | \$395,836   | \$321,532   | \$27,992    | \$349,524     | \$46,313            | 88.30%        |
| May-22               | 7,250    | \$397,113   | \$328,205   | \$28,058    | \$356,262     | \$40,850            | 89.71%        |
| Jun-22               | 7,243    | \$396,382   | \$355,298   | \$28,030    | \$383,328     | \$13,054            | 96.71%        |
| Jul-22               | 7,232    | \$396,018   | \$260,768   | \$27,988    | \$288,756     | \$107,262           | 72.91%        |
| Aug-22               | 7,248    | \$396,999   | \$292,444   | \$28,050    | \$320,494     |                     | 80.73%        |
| Sep-22               | 7,270    | \$397,815   | \$346,657   | \$28,135    | \$374,792     | \$23,023            | 94.21%        |
| Oct-22               | 7,281    | \$397,925   | \$287,346   | \$28,177    | \$315,523     | \$82,402            | 79.29%        |
| Nov-22               | 7,270    | \$397,831   | \$281,353   | \$28,135    | \$309,488     |                     | 77.79%        |
| Dec-22               | 7,423    | \$407,470   | \$317,107   | \$28,727    | \$345,834     | \$61,637            | 84.87%        |
| Jan-23               | 7,459    | \$409,403   | \$285,958   | \$28,866    | \$314,824     | \$94,579            | 76.90%        |
| Feb-23               | 7,503    | \$392,579   | \$332,646   | \$29,037    | \$361,682     | \$30,896            | 92.13%        |
| Mar-23               | 7,532    | \$414,177   | \$394,962   | \$29,149    | \$424,111     | -\$9,934            | 102.40%       |
| Apr-23               | 7,549    | \$415,062   | \$327,314   | \$29,215    | \$356,529     |                     | 85.90%        |
| May-23               | 7,541    | \$414,435   | \$325,434   | \$29,184    | \$354,617     | \$59,818            | 85.57%        |
| Jun-23               | 7,572    | \$416,059   | \$374,634   | \$29,304    | \$403,937     | \$12,122            | 97.09%        |
| Jul-23               | 7,614    | \$418,389   | \$277,575   | \$29,466    | \$307,041     | \$111,348           | 73.39%        |
| Aug-23               | 7,605    | \$417,760   | \$409,420   | \$29,431    | \$438,852     | -\$21,092           | 105.05%       |
| Sep-23               | 7,611    | \$417,911   | \$284,580   | \$29,455    | \$314,034     | . ,                 | 75.14%        |
| 2020                 | 7,296    | \$4,818,580 | \$3,558,380 | \$338,846   | \$3,897,225   | \$921,355           | 80.88%        |
| 2021                 | 7,295    | \$4,771,036 | \$3,966,248 | \$338,780   | \$4,305,028   | \$466,008           | 90.23%        |
| 2022                 | 7,276    | \$4,781,517 | \$3,782,588 | \$337,901   | \$4,120,490   | \$661,028           | 86.18%        |
| 2023 YTD             | 7,554    | \$3,715,775 | \$3,012,522 | \$263,106   | \$3,275,628   | \$440,147           | 88.15%        |
| Current<br>12 Months | 7,497    | \$4,919,001 | \$3,898,328 | \$348,145   | \$4,246,473   | \$672,528           | 86.33%        |

### Data Sources: Delta Dental Financial Report Package, MyWorkplace

Note:

- 1. The above figures include all the divisions under the County of Fresno and County of Tulare.
- 2. The number of primary enrollees may change to include retroactive additions and/or deletions in eligibility.
- 3. Delta Admin Fee: Effective 1/1/2022 through 12/31/2023 the Dental PPO ASO fee is \$4.19
- 4. Effective 12/17/18, DPPO contracts changed to self-funded; DHMO remained fully insured (not included in this report).

# San Joaquin Valley Insurance Authority (SJVIA) Delta Dental Premium and Claims Report as of September 2023 County of Fresno and County of Tulare