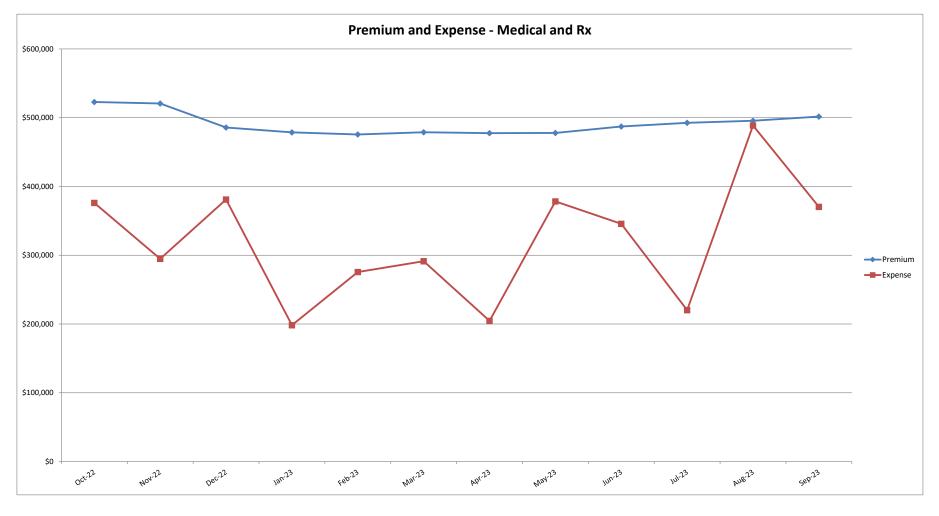

#### San Joaquin Valley Insurance Authority (SJVIA) Anthem Blue Cross Premium and Claims Report as of September 2023 All Districts Combined - HDHP

|                      |          | CLAIMS EXPENSE       |             |             |           |               |               |                        | AVERAGE CLAIM | TOTAL EXPENSE |
|----------------------|----------|----------------------|-------------|-------------|-----------|---------------|---------------|------------------------|---------------|---------------|
| MONTH-YEAR           | ENROLLED | FUNDING /<br>PREMIUM | MEDICAL     | RX          | FIXED     | POOLED CLAIMS | TOTAL EXPENSE | SURPLUS /<br>(DEFICIT) | COST PEPM     | LOSS RATIO    |
| Oct-21               | 754      | \$580,309            | \$419,788   | \$130,799   | \$57,700  | \$0           | \$608,287     | -\$27,978              | \$730.22      | 104.8%        |
| Nov-21               | 760      | \$583,754            | \$223,954   | \$82,102    | \$58,160  | \$0           | \$364,216     | \$219,538              | \$402.71      | 62.4%         |
| Dec-21               | 716      | \$540,491            | \$420,307   | \$90,307    | \$54,794  | \$0           | \$565,408     | -\$24,917              |               |               |
| Jan-22               | 715      | \$536,944            | \$480,145   | \$46,468    | \$54,720  | \$0           | \$581,333     | -\$44,389              | \$736.52      | 108.3%        |
| Feb-22               | 717      | \$535,760            | \$222,623   | \$36,003    | \$54,875  | \$0           | \$313,501     | \$222,259              |               | 58.5%         |
| Mar-22               | 713      | \$531,715            | \$206,140   | \$50,156    | \$54,569  | \$0           | \$310,865     | \$220,849              |               |               |
| Apr-22               | 701      | \$525,449            | \$178,386   | \$112,032   | \$53,651  | \$0           | \$344,069     | \$181,380              | \$414.29      | 65.5%         |
| May-22               | 716      | \$535,148            | \$318,056   | \$71,020    | \$54,797  | \$0           | \$443,873     | \$91,275               | \$543.40      | 82.9%         |
| Jun-22               | 714      | \$531,916            | \$118,487   | \$118,666   | \$54,644  | \$0           | \$291,797     | \$240,119              | \$332.15      | 54.9%         |
| Jul-22               | 715      | \$532,992            | \$194,772   | \$103,447   | \$54,721  | \$0           | \$352,940     | \$180,053              | \$417.09      | 66.2%         |
| Aug-22               | 709      | \$528,988            | \$523,534   | \$106,526   | \$54,263  | \$0           | \$684,323     | -\$155,334             | \$888.66      | 129.4%        |
| Sep-22               | 700      | \$522,665            | \$321,952   | \$93,646    | \$53,574  | -\$92,931     | \$376,242     | \$146,423              | \$460.95      | 72.0%         |
| Oct-22               | 700      | \$522,835            | \$211,738   | \$111,854   | \$53,575  | -\$1,087      | \$376,081     | \$146,754              | \$460.72      | 71.9%         |
| Nov-22               | 697      | \$520,693            | \$140,189   | \$102,033   | \$53,346  | -\$834        | \$294,734     | \$225,959              | \$346.32      | 56.6%         |
| Dec-22               | 625      | \$485,735            | \$269,257   | \$76,483    | \$47,839  | -\$12,566     | \$381,013     | \$104,722              | \$533.08      | 78.4%         |
| Jan-23               | 614      | \$478,707            | \$125,879   | \$25,412    | \$46,997  | \$0           | \$198,288     | \$280,419              | \$246.40      | 41.4%         |
| Feb-23               | 609      | \$475,593            | \$190,977   | \$38,013    | \$46,613  | \$0           | \$275,604     | \$199,990              | \$376.01      | 57.9%         |
| Mar-23               | 614      | \$478,833            | \$198,708   | \$45,587    | \$46,995  | \$0           | \$291,291     | \$187,543              | \$397.88      | 60.8%         |
| Apr-23               | 607      | \$477,586            | \$100,732   | \$57,449    | \$46,461  | \$0           | \$204,642     | \$272,944              | \$260.60      | 42.8%         |
| May-23               | 611      | \$477,771            | \$281,407   | \$50,086    | \$46,767  | \$0           | \$378,260     | \$99,512               | \$542.54      | 79.2%         |
| Jun-23               | 620      | \$487,148            | \$335,186   | \$56,862    | \$47,455  | -\$93,864     | \$345,639     | \$141,509              | \$480.94      | 71.0%         |
| Jul-23               | 623      | \$492,481            | \$198,560   | \$66,910    | \$47,686  | -\$92,997     | \$220,159     | \$272,322              | \$276.84      | 44.7%         |
| Aug-23               | 628      | \$495,550            | \$384,275   | \$55,820    | \$48,069  | \$467         | \$488,631     | \$6,919                | \$701.53      | 98.6%         |
| Sep-23               | 637      | \$501,648            | \$259,979   | \$82,110    | \$48,759  | -\$20,519     | \$370,329     | \$131,319              | \$504.82      | 73.8%         |
| 2020                 | 769      | \$7,068,027          | \$3,401,044 | \$1,041,835 | \$744,652 | \$0           | \$5,187,531   | \$1,880,496            | \$481.56      | 73.4%         |
| 2021                 | 755      | \$6,987,963          | \$2,893,921 | \$946,668   | \$693,637 | \$0           | \$4,534,226   | \$2,453,737            | \$423.72      | 64.9%         |
| 2022                 | 702      | \$6,310,841          | \$3,185,280 | \$1,028,334 | \$644,574 | -\$107,418    | \$4,750,770   | \$1,560,070            | \$487.56      | 75.3%         |
| 2023 YTD             | 618      | \$4,365,319          | \$2,075,705 | \$478,248   | \$425,803 | -\$206,913    | \$2,772,843   | \$1,592,476            | \$421.90      | 63.5%         |
| Current<br>12 Months | 632      | \$5,894,582          | \$2,696,890 | \$768,618   | \$580,563 | -\$221,400    | \$3,824,670   | \$2,069,912            | \$427.70      | 64.9%         |