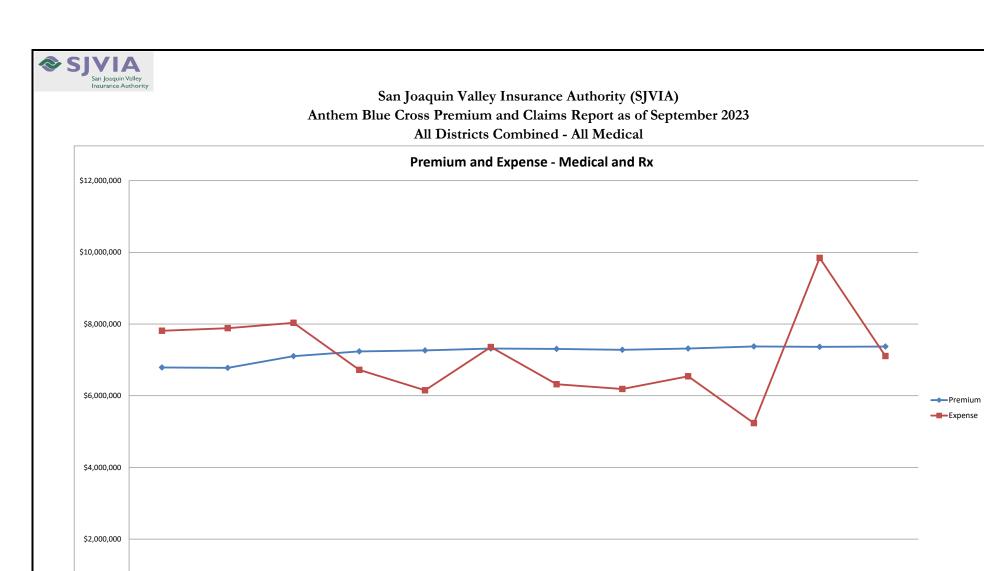

#### San Joaquin Valley Insurance Authority (SJVIA) Anthem Blue Cross Premium and Claims Report as of September 2023 All Districts Combined - All Medical

|                      |          |                      | CLAIMS EXPENSE |              |             |               |               |                     | AVERAGE CLAIM | TOTAL EXPENSE |
|----------------------|----------|----------------------|----------------|--------------|-------------|---------------|---------------|---------------------|---------------|---------------|
| MONTH-YEAR           | ENROLLED | FUNDING /<br>PREMIUM | MEDICAL        | RX           | FIXED       | POOLED CLAIMS | TOTAL EXPENSE | SURPLUS / (DEFICIT) | COST PEPM     | LOSS RATIO    |
| Oct-21               | 6,840    | \$6,714,383          | \$5,343,266    | \$2,014,316  | \$597,769   |               | \$7,929,013   | -\$1,214,629        | \$1,071.82    |               |
| Nov-21               | 6,835    | \$6,699,474          | \$3,946,356    | \$2,080,285  | \$597,563   | -\$148,433    | \$6,475,770   | \$223,704           | \$860.02      | 96.7%         |
| Dec-21               | 6,908    | \$6,866,997          | \$5,886,847    | \$1,881,238  | \$605,962   | -\$77,573     | \$8,296,474   | -\$1,429,478        | \$1,113.28    |               |
| Jan-22               | 6,908    | \$6,849,292          | \$4,031,811    | \$1,872,019  | \$605,806   | -\$17,651     | \$6,491,985   | \$357,307           | \$852.08      | 94.8%         |
| Feb-22               | 6,767    | \$6,688,617          | \$5,342,563    | \$1,804,436  | \$594,784   | -\$172,594    | \$7,569,189   |                     | \$1,030.65    |               |
| Mar-22               | 6,753    | \$6,662,993          | \$3,983,939    | \$1,880,411  | \$593,611   | \$0           | \$6,457,961   | \$205,032           | \$868.41      |               |
| Apr-22               | 6,705    | \$6,607,160          | \$5,577,065    | \$1,919,594  | \$589,103   | -\$714,143    | \$7,371,619   | -\$764,459          | \$1,011.56    | 111.6%        |
| May-22               | 6,712    | \$6,615,024          | \$4,338,390    | \$1,950,480  | \$589,745   | \$0           | \$6,878,615   | -\$263,590          | \$936.96      | 104.0%        |
| Jun-22               | 6,844    | \$6,749,043          | \$4,322,273    | \$2,044,212  | \$599,980   | \$3,842       | \$6,970,306   | -\$221,263          | \$930.79      | 103.3%        |
| Jul-22               | 6,819    | \$6,728,792          | \$4,605,515    | \$1,807,229  | \$598,045   | \$836         | \$7,011,626   | -\$282,833          | \$940.55      | 104.2%        |
| Aug-22               | 6,839    | \$6,753,897          | \$6,414,083    | \$2,142,952  | \$599,507   | -\$37,678     | \$9,118,863   | -\$2,364,966        | \$1,245.70    | 135.0%        |
| Sep-22               | 6,871    | \$6,772,731          | \$4,347,471    | \$2,066,819  | \$602,706   | -\$161,062    | \$6,855,933   | -\$83,202           | \$910.09      | 101.2%        |
| Oct-22               | 6,900    | \$6,789,567          | \$4,990,275    | \$2,217,947  | \$605,505   | -\$1,087      | \$7,812,640   | -\$1,023,073        | \$1,044.51    | 115.1%        |
| Nov-22               | 6,890    | \$6,778,443          | \$5,003,839    | \$2,277,788  | \$604,595   | -\$1,204      | \$7,885,018   | -\$1,106,575        | \$1,056.67    | 116.3%        |
| Dec-22               | 7,010    | \$7,104,751          | \$5,497,558    | \$2,010,979  | \$617,413   | -\$91,208     | \$8,034,742   | -\$929,991          | \$1,058.11    | 113.1%        |
| Jan-23               | 7,024    | \$7,236,876          | \$4,234,332    | \$2,110,263  | \$618,533   | -\$241,581    | \$6,721,546   | \$515,330           | \$868.88      | 92.9%         |
| Feb-23               | 7,062    | \$7,265,806          | \$3,596,669    | \$1,981,223  | \$622,050   | -\$48,293     | \$6,151,649   | \$1,114,156         | \$783.01      | 84.7%         |
| Mar-23               | 7,307    | \$7,317,706          | \$4,446,576    | \$2,269,771  | \$646,568   | -\$2,420      | \$7,360,495   | -\$42,789           | \$918.83      | 100.6%        |
| Apr-23               | 7,105    | \$7,306,138          | \$3,620,069    | \$2,081,107  | \$626,733   | -\$6,087      | \$6,321,823   | \$984,315           | \$801.56      | 86.5%         |
| May-23               | 7,090    | \$7,280,459          | \$3,340,190    | \$2,221,828  | \$625,273   | -\$108        | \$6,187,183   | \$1,093,276         | \$784.47      | 85.0%         |
| Jun-23               | 7,133    | \$7,317,336          | \$3,842,281    | \$2,096,049  | \$629,326   | -\$25,720     | \$6,541,935   | \$775,401           | \$828.91      | 89.4%         |
| Jul-23               | 7,197    | \$7,375,715          | \$3,342,177    | \$2,062,475  | \$635,170   | -\$803,207    | \$5,236,616   | \$2,139,099         | \$639.36      | 71.0%         |
| Aug-23               | 7,190    | \$7,364,589          | \$7,248,218    | \$2,176,893  | \$634,304   | -\$213,818    | \$9,845,597   | -\$2,481,007        | \$1,281.13    | 133.7%        |
| Sep-23               | 7,210    | \$7,372,627          | \$4,430,444    | \$2,063,564  | \$635,863   | -\$22,862     | \$7,107,010   | \$265,617           | \$897.52      | 96.4%         |
| 2020                 | 6,952    | \$81,862,351         | \$49,822,070   | \$20,227,143 | \$7,042,998 | -\$905,527    | \$76,186,685  | \$5,675,667         | \$828.83      | 93.1%         |
| 2021                 | 6,883    | \$81,247,360         | \$54,332,276   | \$21,419,630 | \$7,222,384 | -\$328,648    | \$82,645,642  | -\$1,398,283        | \$913.14      | 101.7%        |
| 2022                 | 6,835    | \$81,100,311         | \$58,454,782   | \$23,994,864 | \$7,200,801 | -\$1,191,949  | \$88,458,497  | -\$7,358,186        | \$990.73      |               |
| 2023 YTD             | 7,146    | \$65,837,252         | \$38,100,956   | \$19,063,173 | \$5,673,820 | -\$1,364,096  | \$61,473,853  | \$4,363,399         | \$867.56      | 93.4%         |
| Current<br>12 Months | 7,093    | \$86,510,013         | \$53,592,628   | \$25,569,887 | \$7,501,333 | -\$1,457,595  | \$85,206,253  | \$1,303,760         | \$912.91      | 98.5%         |