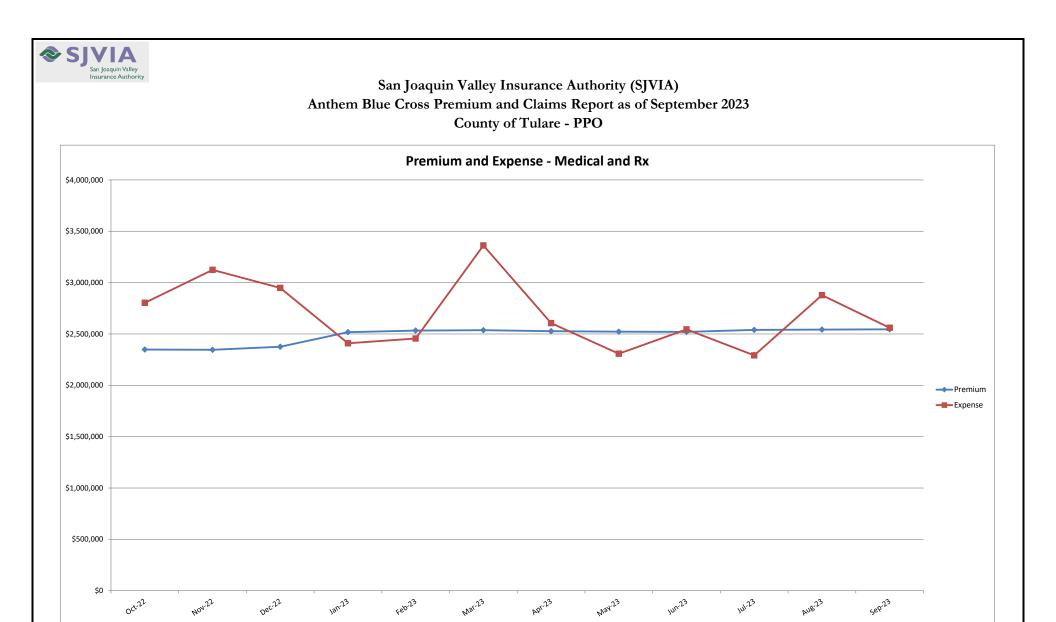

# San Joaquin Valley Insurance Authority (SJVIA) Anthem Blue Cross Premium and Claims Report as of September 2023 County of Tulare - PPO

|                      |          | CLAIMS EXPENSE       |              |              |             |               |               |                        | AVERAGE CLAIM | TOTAL EXPENSE |
|----------------------|----------|----------------------|--------------|--------------|-------------|---------------|---------------|------------------------|---------------|---------------|
| MONTH-YEAR           | ENROLLED | FUNDING /<br>PREMIUM | MEDICAL      | RX           | FIXED       | POOLED CLAIMS | TOTAL EXPENSE | SURPLUS /<br>(DEFICIT) | COST PEPM     | LOSS RATIO    |
| Oct-21               | 2,960    | \$2,337,729          | \$1,629,228  | \$816,620    | \$228,926   | \$0           | \$2,674,774   | -\$337,044             | \$826.30      | 114.4%        |
| Nov-21               | 2,942    | \$2,328,464          | \$1,484,130  | \$754,561    | \$227,534   | -\$101,650    | \$2,364,576   | -\$36,112              | \$726.39      | 101.6%        |
| Dec-21               | 2,965    | \$2,343,376          | \$2,339,634  | \$816,140    | \$229,313   | -\$37,267     | \$3,347,821   | -\$1,004,444           | \$1,051.77    | 142.9%        |
| Jan-22               | 2,975    | \$2,346,226          | \$1,184,755  | \$765,821    | \$230,087   | \$0           | \$2,180,662   | \$165,564              | \$655.66      | 92.9%         |
| Feb-22               | 2,835    | \$2,191,145          | \$1,514,457  | \$796,652    | \$219,259   | \$0           | \$2,530,368   | -\$339,223             | \$815.21      | 115.5%        |
| Mar-22               | 2,827    | \$2,183,764          | \$1,350,458  | \$832,037    | \$218,640   | \$0           | \$2,401,135   | -\$217,371             | \$772.02      | 110.0%        |
| Apr-22               | 2,827    | \$2,179,704          | \$1,394,071  | \$810,303    | \$218,640   | \$0           | \$2,423,015   | -\$243,311             | \$779.76      | 111.2%        |
| May-22               | 2,813    | \$2,175,489          | \$1,212,549  | \$850,890    | \$217,557   | \$0           | \$2,280,996   | -\$105,507             | \$733.54      | 104.8%        |
| Jun-22               | 2,947    | \$2,314,599          | \$1,637,908  | \$874,823    | \$227,921   | \$0           | \$2,740,653   | -\$426,053             | \$852.64      | 118.4%        |
| Jul-22               | 2,921    | \$2,297,813          | \$1,520,080  | \$757,528    | \$225,910   | \$0           | \$2,503,518   | -\$205,705             | \$779.74      | 109.0%        |
| Aug-22               | 2,952    | \$2,328,913          | \$2,129,848  | \$919,381    | \$228,308   | \$0           | \$3,277,537   | -\$948,623             | \$1,032.94    | 140.7%        |
| Sep-22               | 2,964    | \$2,337,929          | \$1,249,752  | \$934,567    | \$229,236   | \$0           | \$2,413,555   | -\$75,626              | \$736.95      | 103.2%        |
| Oct-22               | 2,972    | \$2,348,815          | \$1,615,613  | \$957,627    | \$229,854   | \$0           | \$2,803,094   | -\$454,280             | \$865.83      | 119.3%        |
| Nov-22               | 2,970    | \$2,345,949          | \$1,989,200  | \$905,563    | \$229,700   | \$0           | \$3,124,463   | -\$778,514             | \$974.67      | 133.2%        |
| Dec-22               | 3,006    | \$2,375,479          | \$1,837,600  | \$878,047    | \$232,484   | \$0           | \$2,948,131   | -\$572,652             | \$903.41      | 124.1%        |
| Jan-23               | 3,035    | \$2,517,700          | \$1,243,190  | \$931,119    | \$234,727   | \$0           | \$2,409,036   | \$108,664              | \$716.41      | 95.7%         |
| Feb-23               | 3,052    | \$2,532,590          | \$1,376,612  | \$843,301    | \$236,042   | \$0           | \$2,455,955   | \$76,635               | \$727.36      | 97.0%         |
| Mar-23               | 3,046    | \$2,536,322          | \$2,105,059  | \$1,021,384  | \$235,578   | \$0           | \$3,362,020   | -\$825,698             | \$1,026.41    | 132.6%        |
| Apr-23               | 3,033    | \$2,526,842          | \$1,511,081  | \$866,584    | \$234,572   | -\$6,879      | \$2,605,358   | -\$78,517              | \$781.66      | 103.1%        |
| May-23               | 3,030    | \$2,522,546          | \$1,114,794  | \$958,725    | \$234,340   | \$0           | \$2,307,859   | \$214,687              | \$684.33      | 91.5%         |
| Jun-23               | 3,029    | \$2,520,373          | \$1,412,657  | \$897,509    | \$234,263   | \$0           | \$2,544,429   | -\$24,056              | \$762.68      | 101.0%        |
| Jul-23               | 3,047    | \$2,540,007          | \$1,405,287  | \$908,469    | \$235,655   | -\$257,831    | \$2,291,580   | \$248,426              | \$674.74      | 90.2%         |
| Aug-23               | 3,051    | \$2,542,910          | \$1,739,234  | \$902,808    | \$235,964   | \$0           | \$2,878,007   | -\$335,097             | \$865.96      | 113.2%        |
| Sep-23               | 3,056    | \$2,545,189          | \$1,448,174  | \$875,103    | \$236,351   | \$0           | \$2,559,628   | -\$14,439              | \$760.23      | 100.6%        |
| 2020                 | 2,993    | \$29,226,330         | \$15,031,695 | \$7,792,272  | \$2,652,313 | \$0           | \$25,476,280  | \$3,750,050            | \$635.59      | 87.2%         |
| 2021                 | 2,966    | \$28,018,278         | \$17,381,887 | \$8,397,297  | \$2,752,531 | -\$138,916    | \$28,392,798  | -\$374,521             | \$720.43      | 101.3%        |
| 2022                 | 2,917    | \$27,425,825         | \$18,636,290 | \$10,283,239 | \$2,707,596 | \$0           | \$31,627,125  | -\$4,201,300           | \$826.06      | 115.3%        |
| 2023 YTD             | 3,042    | \$22,784,478         | \$13,356,089 | \$8,205,001  | \$2,117,492 | -\$264,710    | \$23,413,871  | -\$629,393             | \$777.84      | 102.8%        |
| Current<br>12 Months | 3,027    | \$29,854,721         | \$18,798,501 | \$10,946,237 | \$2,809,530 | -\$264,710    | \$32,289,558  | -\$2,434,837           | \$811.52      | 108.2%        |