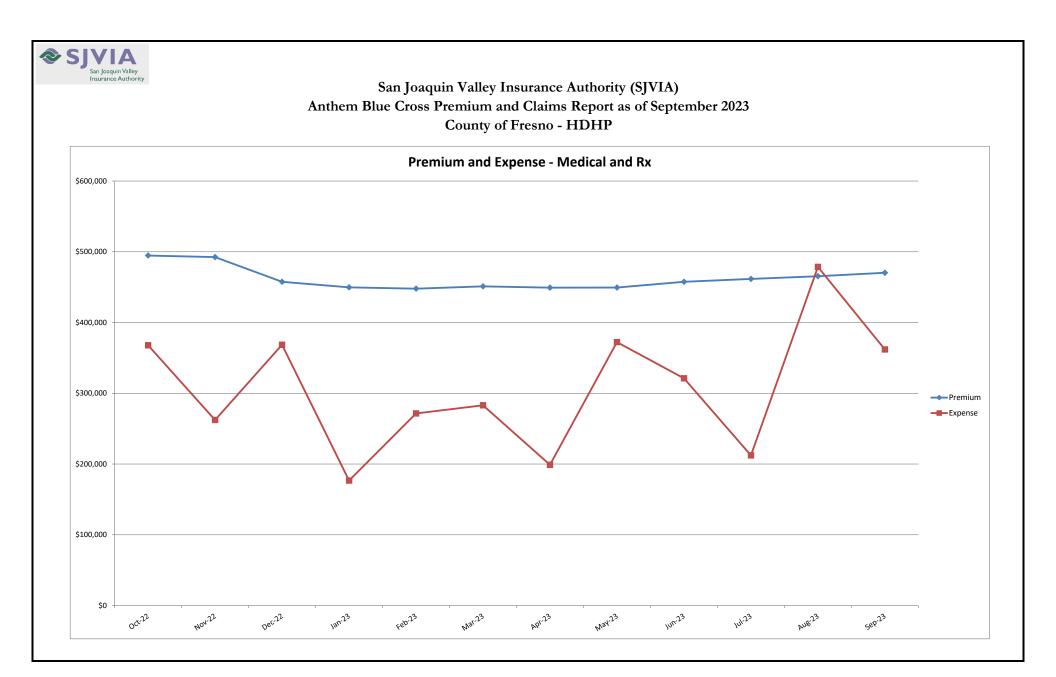

### San Joaquin Valley Insurance Authority (SJVIA) Anthem Blue Cross Premium and Claims Report as of September 2023 County of Fresno - HDHP

|                      |          |                      | CLAIMS EXPENSE |           |           |               |               |                        | AVERAGE CLAIM | TOTAL EXPENSE |
|----------------------|----------|----------------------|----------------|-----------|-----------|---------------|---------------|------------------------|---------------|---------------|
| MONTH-YEAR           | ENROLLED | FUNDING /<br>PREMIUM | MEDICAL        | RX        | FIXED     | POOLED CLAIMS | TOTAL EXPENSE | SURPLUS /<br>(DEFICIT) | COST PEPM     | LOSS RATIO    |
| Oct-21               | 723      | \$557,739            | \$409,479      | \$118,143 | \$55,302  |               |               | -\$25,186              | ·             |               |
| Nov-21               | 728      | \$560,599            | \$202,943      | \$80,833  | \$55,685  | \$0           | \$339,461     | \$221,138              | \$389.80      | 60.6%         |
| Dec-21               | 684      | \$517,336            | \$417,625      | \$76,084  | \$52,319  |               | , ,           | -\$28,692              | \$721.80      |               |
| Jan-22               | 680      | \$512,893            | \$472,990      | \$46,814  | \$52,013  | \$0           | \$571,817     | -\$58,924              | \$764.42      | 111.5%        |
| Feb-22               | 680      | \$509,973            | \$220,289      | \$35,896  | \$52,013  |               |               | \$201,775              |               |               |
| Mar-22               | 676      | \$505,928            | \$202,630      | \$50,066  | \$51,707  |               |               | \$201,525              |               |               |
| Apr-22               | 664      | \$499,662            | \$175,302      | \$111,994 | \$50,789  | \$0           | \$338,086     | \$161,576              | \$432.68      |               |
| May-22               | 680      | \$510,518            | \$279,214      | \$47,392  | \$52,013  | \$0           | \$378,620     | \$131,898              | \$480.30      | 74.2%         |
| Jun-22               | 678      | \$507,287            | \$103,681      | \$118,685 | \$51,860  | \$0           | \$274,226     | \$233,060              | \$327.97      | 54.1%         |
| Jul-22               | 679      | \$507,756            | \$183,471      | \$101,809 | \$51,937  | \$0           | \$337,217     | \$170,539              |               |               |
| Aug-22               | 672      | \$501,988            | \$500,276      | \$83,297  | \$51,401  | \$0           | \$634,974     | -\$132,986             | \$868.41      | 126.5%        |
| Sep-22               | 663      | \$495,665            | \$316,331      | \$89,917  | \$50,713  | -\$92,931     | \$364,030     | \$131,635              | \$472.57      | 73.4%         |
| Oct-22               | 662      | \$494,678            | \$207,342      | \$110,976 | \$50,636  | -\$1,087      | \$367,867     | \$126,811              | \$479.20      | 74.4%         |
| Nov-22               | 659      | \$492,536            | \$131,153      | \$81,464  | \$50,407  | -\$834        | \$262,190     | \$230,345              | \$321.37      | 53.2%         |
| Dec-22               | 587      | \$457,577            | \$265,549      | \$70,642  | \$44,900  | -\$12,566     | \$368,525     | \$89,052               | \$551.32      | 80.5%         |
| Jan-23               | 576      | \$449,749            | \$107,248      | \$25,315  | \$44,058  | \$0           | \$176,621     | \$273,128              | \$230.14      | 39.3%         |
| Feb-23               | 573      | \$447,851            | \$190,563      | \$37,051  | \$43,829  | \$0           | \$271,443     | \$176,408              | \$397.23      | 60.6%         |
| Mar-23               | 578      | \$451,091            | \$195,241      | \$43,483  | \$44,211  | \$0           | \$282,935     | \$168,156              | \$413.02      |               |
| Apr-23               | 570      | \$449,236            | \$99,586       | \$55,613  | \$43,599  | \$0           | \$198,798     | \$250,438              | \$272.28      | 44.3%         |
| May-23               | 574      | \$449,421            | \$278,416      | \$49,999  | \$43,905  |               | \$372,320     | \$77,101               | \$572.15      | 82.8%         |
| Jun-23               | 583      | \$457,554            | \$313,624      | \$56,756  | \$44,594  | -\$93,864     | \$321,109     | \$136,445              | \$474.30      | 70.2%         |
| Jul-23               | 584      | \$461,671            | \$196,598      | \$63,942  | \$44,670  | -\$92,997     | \$212,213     | \$249,458              | \$286.89      | 46.0%         |
| Aug-23               | 589      | \$465,477            | \$377,697      | \$55,397  | \$45,053  | \$467         | \$478,614     | -\$13,137              | \$736.10      | 102.8%        |
| Sep-23               | 596      | \$470,359            | \$256,543      | \$80,359  | \$45,588  | -\$20,519     | \$361,972     | \$108,388              | \$530.85      | 77.0%         |
| 2020                 | 734      | \$6,746,287          | \$2,842,371    | \$947,074 | \$713,557 | \$0           | \$4,503,003   | \$2,243,284            | \$430.37      |               |
| 2021                 | 723      | \$6,701,335          | \$2,738,386    | \$867,179 | \$663,474 | \$0           | \$4,269,040   | \$2,432,295            | \$415.68      |               |
| 2022                 | 665      | \$5,996,461          | \$3,058,228    | \$948,954 | \$610,390 | -\$107,418    | \$4,510,155   | \$1,486,306            | \$488.69      | 75.2%         |
| 2023 YTD             | 580      | \$4,102,409          | \$2,015,516    | \$467,915 | \$399,507 | -\$206,913    | \$2,676,026   | \$1,426,383            | \$435.86      | 65.2%         |
| Current<br>12 Months | 594      | \$5,547,200          | \$2,619,561    | \$730,998 | \$545,450 | -\$221,400    | \$3,674,608   | \$1,872,592            | \$438.81      | 66.2%         |