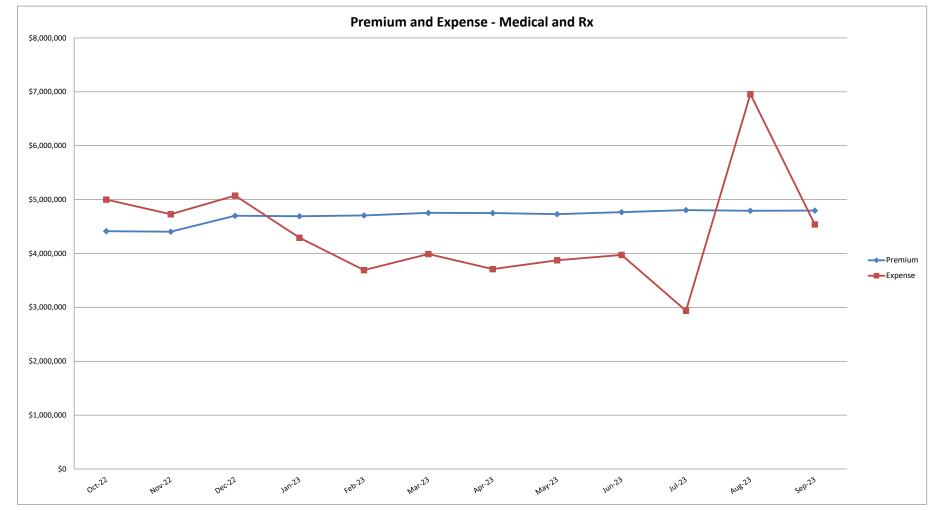

#### San Joaquin Valley Insurance Authority (SJVIA) Anthem Blue Cross Premium and Claims Report as of September 2023 All Districts Combined - All Medical

|                      |          |                      | CLAIMS EXPENSE |              |             |               |               |                     | AVERAGE CLAIM | TOTAL EXPENSE |
|----------------------|----------|----------------------|----------------|--------------|-------------|---------------|---------------|---------------------|---------------|---------------|
| MONTH-YEAR           | ENROLLED | FUNDING /<br>PREMIUM | MEDICAL        | RX           | FIXED       | POOLED CLAIMS | TOTAL EXPENSE | SURPLUS / (DEFICIT) | COST PEPM     | LOSS RATIO    |
| Oct-21               | 6,840    | \$6,714,383          | \$5,343,266    | \$2,014,316  | \$597,769   |               | \$7,929,013   | -\$1,214,629        | \$1,071.82    |               |
| Nov-21               | 6,835    | \$6,699,474          | \$3,946,356    | \$2,080,285  | \$597,563   | -\$148,433    | \$6,475,770   | \$223,704           | \$860.02      | 96.7%         |
| Dec-21               | 6,908    | \$6,866,997          | \$5,886,847    | \$1,881,238  | \$605,962   | -\$77,573     | \$8,296,474   | -\$1,429,478        | \$1,113.28    |               |
| Jan-22               | 6,908    | \$6,849,292          | \$4,031,811    | \$1,872,019  | \$605,806   | -\$17,651     | \$6,491,985   | \$357,307           | \$852.08      | 94.8%         |
| Feb-22               | 6,767    | \$6,688,617          | \$5,342,563    | \$1,804,436  | \$594,784   | -\$172,594    | \$7,569,189   |                     | \$1,030.65    |               |
| Mar-22               | 6,753    | \$6,662,993          | \$3,983,939    | \$1,880,411  | \$593,611   | \$0           | \$6,457,961   | \$205,032           | \$868.41      |               |
| Apr-22               | 6,705    | \$6,607,160          | \$5,577,065    | \$1,919,594  | \$589,103   | -\$714,143    | \$7,371,619   | -\$764,459          | \$1,011.56    | 111.6%        |
| May-22               | 6,712    | \$6,615,024          | \$4,338,390    | \$1,950,480  | \$589,745   | \$0           | \$6,878,615   | -\$263,590          | \$936.96      | 104.0%        |
| Jun-22               | 6,844    | \$6,749,043          | \$4,322,273    | \$2,044,212  | \$599,980   | \$3,842       | \$6,970,306   | -\$221,263          | \$930.79      | 103.3%        |
| Jul-22               | 6,819    | \$6,728,792          | \$4,605,515    | \$1,807,229  | \$598,045   | \$836         | \$7,011,626   | -\$282,833          | \$940.55      | 104.2%        |
| Aug-22               | 6,839    | \$6,753,897          | \$6,414,083    | \$2,142,952  | \$599,507   | -\$37,678     | \$9,118,863   | -\$2,364,966        | \$1,245.70    | 135.0%        |
| Sep-22               | 6,871    | \$6,772,731          | \$4,347,471    | \$2,066,819  | \$602,706   | -\$161,062    | \$6,855,933   | -\$83,202           | \$910.09      | 101.2%        |
| Oct-22               | 6,900    | \$6,789,567          | \$4,990,275    | \$2,217,947  | \$605,505   | -\$1,087      | \$7,812,640   | -\$1,023,073        | \$1,044.51    | 115.1%        |
| Nov-22               | 6,890    | \$6,778,443          | \$5,003,839    | \$2,277,788  | \$604,595   | -\$1,204      | \$7,885,018   | -\$1,106,575        | \$1,056.67    | 116.3%        |
| Dec-22               | 7,010    | \$7,104,751          | \$5,497,558    | \$2,010,979  | \$617,413   | -\$91,208     | \$8,034,742   | -\$929,991          | \$1,058.11    | 113.1%        |
| Jan-23               | 7,024    | \$7,236,876          | \$4,234,332    | \$2,110,263  | \$618,533   | -\$241,581    | \$6,721,546   | \$515,330           | \$868.88      | 92.9%         |
| Feb-23               | 7,062    | \$7,265,806          | \$3,596,669    | \$1,981,223  | \$622,050   | -\$48,293     | \$6,151,649   | \$1,114,156         | \$783.01      | 84.7%         |
| Mar-23               | 7,307    | \$7,317,706          | \$4,446,576    | \$2,269,771  | \$646,568   | -\$2,420      | \$7,360,495   | -\$42,789           | \$918.83      | 100.6%        |
| Apr-23               | 7,105    | \$7,306,138          | \$3,620,069    | \$2,081,107  | \$626,733   | -\$6,087      | \$6,321,823   | \$984,315           | \$801.56      | 86.5%         |
| May-23               | 7,090    | \$7,280,459          | \$3,340,190    | \$2,221,828  | \$625,273   | -\$108        | \$6,187,183   | \$1,093,276         | \$784.47      | 85.0%         |
| Jun-23               | 7,133    | \$7,317,336          | \$3,842,281    | \$2,096,049  | \$629,326   | -\$25,720     | \$6,541,935   | \$775,401           | \$828.91      | 89.4%         |
| Jul-23               | 7,197    | \$7,375,715          | \$3,342,177    | \$2,062,475  | \$635,170   | -\$803,207    | \$5,236,616   | \$2,139,099         | \$639.36      | 71.0%         |
| Aug-23               | 7,190    | \$7,364,589          | \$7,248,218    | \$2,176,893  | \$634,304   | -\$213,818    | \$9,845,597   | -\$2,481,007        | \$1,281.13    | 133.7%        |
| Sep-23               | 7,210    | \$7,372,627          | \$4,430,444    | \$2,063,564  | \$635,863   | -\$22,862     | \$7,107,010   | \$265,617           | \$897.52      | 96.4%         |
| 2020                 | 6,952    | \$81,862,351         | \$49,822,070   | \$20,227,143 | \$7,042,998 | -\$905,527    | \$76,186,685  | \$5,675,667         | \$828.83      | 93.1%         |
| 2021                 | 6,883    | \$81,247,360         | \$54,332,276   | \$21,419,630 | \$7,222,384 | -\$328,648    | \$82,645,642  | -\$1,398,283        | \$913.14      | 101.7%        |
| 2022                 | 6,835    | \$81,100,311         | \$58,454,782   | \$23,994,864 | \$7,200,801 | -\$1,191,949  | \$88,458,497  | -\$7,358,186        | \$990.73      |               |
| 2023 YTD             | 7,146    | \$65,837,252         | \$38,100,956   | \$19,063,173 | \$5,673,820 | -\$1,364,096  | \$61,473,853  | \$4,363,399         | \$867.56      | 93.4%         |
| Current<br>12 Months | 7,093    | \$86,510,013         | \$53,592,628   | \$25,569,887 | \$7,501,333 | -\$1,457,595  | \$85,206,253  | \$1,303,760         | \$912.91      | 98.5%         |