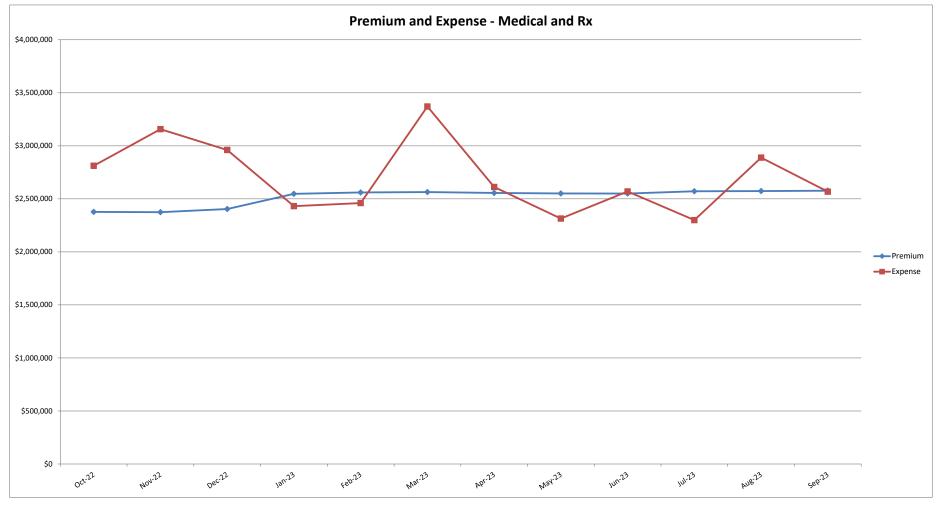

#### San Joaquin Valley Insurance Authority (SJVIA) Anthem Blue Cross Premium and Claims Report as of September 2023 All Districts Combined - PPO

|                      | CLAIMS EXPENSE |                      |              |              |             |               |               |                        | AVERAGE CLAIM | TOTAL EXPENSE |
|----------------------|----------------|----------------------|--------------|--------------|-------------|---------------|---------------|------------------------|---------------|---------------|
| MONTH-YEAR           | ENROLLED       | FUNDING /<br>PREMIUM | MEDICAL      | RX           | FIXED       | POOLED CLAIMS | TOTAL EXPENSE | SURPLUS /<br>(DEFICIT) | COST PEPM     | LOSS RATIO    |
| Oct-21               | 3,072          | \$2,488,535          | \$1,677,725  | \$846,328    | \$237,493   | \$0           | \$2,761,547   | -\$273,012             | \$821.63      | 111.0%        |
| Nov-21               | 3,053          | \$2,478,069          | \$1,536,450  | \$793,988    | \$236,025   | -\$101,650    | \$2,464,813   | \$13,255               | \$730.03      | 99.5%         |
| Dec-21               | 3,053          | \$2,471,781          | \$2,409,174  | \$844,781    | \$236,044   | -\$37,267     | \$3,452,733   | -\$980,952             | \$1,053.62    | 139.7%        |
| Jan-22               | 3,061          | \$2,469,279          | \$1,248,318  | \$791,296    | \$236,665   | \$0           | \$2,276,279   | \$193,000              | \$666.32      | 92.2%         |
| Feb-22               | 2,923          | \$2,315,333          | \$1,947,940  | \$816,778    | \$225,990   | \$0           | \$2,990,708   | -\$675,376             | \$945.85      | 129.2%        |
| Mar-22               | 2,917          | \$2,310,116          | \$1,442,855  | \$862,356    | \$225,524   | \$0           | \$2,530,735   | -\$220,619             | \$790.27      | 109.6%        |
| Apr-22               | 2,916          | \$2,302,514          | \$1,447,734  | \$828,948    | \$225,448   | \$0           | \$2,502,130   | -\$199,616             | \$780.76      | 108.7%        |
| May-22               | 2,903          | \$2,298,189          | \$1,273,822  | \$871,587    | \$224,442   | \$0           | \$2,369,851   | -\$71,662              | \$739.03      | 103.1%        |
| Jun-22               | 3,036          | \$2,437,299          | \$1,676,534  | \$894,936    | \$234,729   | \$0           | \$2,806,199   | -\$368,900             | \$846.99      | 115.1%        |
| Jul-22               | 3,010          | \$2,420,242          | \$1,595,471  | \$781,725    | \$232,718   | \$0           | \$2,609,914   | -\$189,672             | \$789.77      | 107.8%        |
| Aug-22               | 3,040          | \$2,450,028          | \$2,204,773  | \$956,985    | \$235,039   | \$0           | \$3,396,797   | -\$946,768             | \$1,040.05    | 138.6%        |
| Sep-22               | 3,050          | \$2,457,034          | \$1,309,975  | \$957,342    | \$235,814   | \$0           | \$2,503,131   | -\$46,096              | \$743.38      | 101.9%        |
| Oct-22               | 3,055          | \$2,461,844          | \$1,676,279  | \$982,714    | \$236,203   | \$0           | \$2,895,196   | -\$433,351             | \$870.37      | 117.6%        |
| Nov-22               | 3,054          | \$2,461,350          | \$2,111,834  | \$940,700    | \$236,125   | \$0           | \$3,288,660   | -\$827,310             | \$999.52      | 133.6%        |
| Dec-22               | 3,095          | \$2,497,248          | \$1,872,561  | \$901,538    | \$239,292   | \$0           | \$3,013,390   | -\$516,142             | \$896.32      | 120.7%        |
| Jan-23               | 3,119          | \$2,632,312          | \$1,265,464  | \$964,505    | \$241,152   | \$0           | \$2,471,120   | \$161,192              | \$714.96      | 93.9%         |
| Feb-23               | 3,137          | \$2,648,404          | \$1,223,699  | \$881,086    | \$242,543   | \$0           | \$2,347,328   | \$301,075              | \$670.95      | 88.6%         |
| Mar-23               | 3,135          | \$2,656,940          | \$2,155,967  | \$1,055,186  | \$242,385   | \$0           | \$3,453,538   | -\$796,598             | \$1,024.29    | 130.0%        |
| Apr-23               | 3,123          | \$2,648,661          | \$1,556,865  | \$897,305    | \$241,456   | -\$6,879      | \$2,688,748   | -\$40,087              | \$783.63      | 101.5%        |
| May-23               | 3,117          | \$2,637,547          | \$1,135,596  | \$1,006,286  | \$240,995   | \$0           | \$2,382,876   | \$254,671              | \$687.16      | 90.3%         |
| Jun-23               | 3,119          | \$2,640,164          | \$1,434,802  | \$931,360    | \$241,147   | \$0           | \$2,607,309   | \$32,855               | \$758.63      | 98.8%         |
| Jul-23               | 3,141          | \$2,662,340          | \$1,418,261  | \$939,112    | \$242,845   | -\$257,831    | \$2,342,387   | \$319,953              | \$668.43      | 88.0%         |
| Aug-23               | 3,143          | \$2,662,841          | \$1,815,167  | \$934,642    | \$243,001   | \$0           | \$2,992,811   | -\$329,970             | \$874.90      | 112.4%        |
| Sep-23               | 3,153          | \$2,672,202          | \$1,475,546  | \$906,689    | \$243,771   | \$0           | \$2,626,006   | \$46,195               | \$755.55      | 98.3%         |
| 2020                 | 3,106          | \$31,016,026         | \$16,031,702 | \$8,143,049  | \$2,762,203 | \$0           | \$26,936,953  | \$4,079,073            | \$648.71      | 86.8%         |
| 2021                 | 3,081          | \$29,883,153         | \$18,032,736 | \$8,759,099  | \$2,858,087 | -\$138,916    | \$29,511,005  | \$372,148              | \$720.93      | 98.8%         |
| 2022                 | 3,005          | \$28,880,476         | \$19,808,096 | \$10,586,905 | \$2,787,987 | \$0           | \$33,182,989  | -\$4,302,513           | \$842.90      | 114.9%        |
| 2023 YTD             | 3,132          | \$23,861,411         | \$13,481,367 | \$8,516,171  | \$2,179,296 | -\$264,710    | \$23,912,124  | -\$50,713              | \$771.02      | 100.2%        |
| Current<br>12 Months | 3,116          | \$31,281,853         | \$19,142,041 | \$11,341,123 | \$2,890,916 | -\$264,710    | \$33,109,369  | -\$1,827,516           | \$808.17      | 105.8%        |