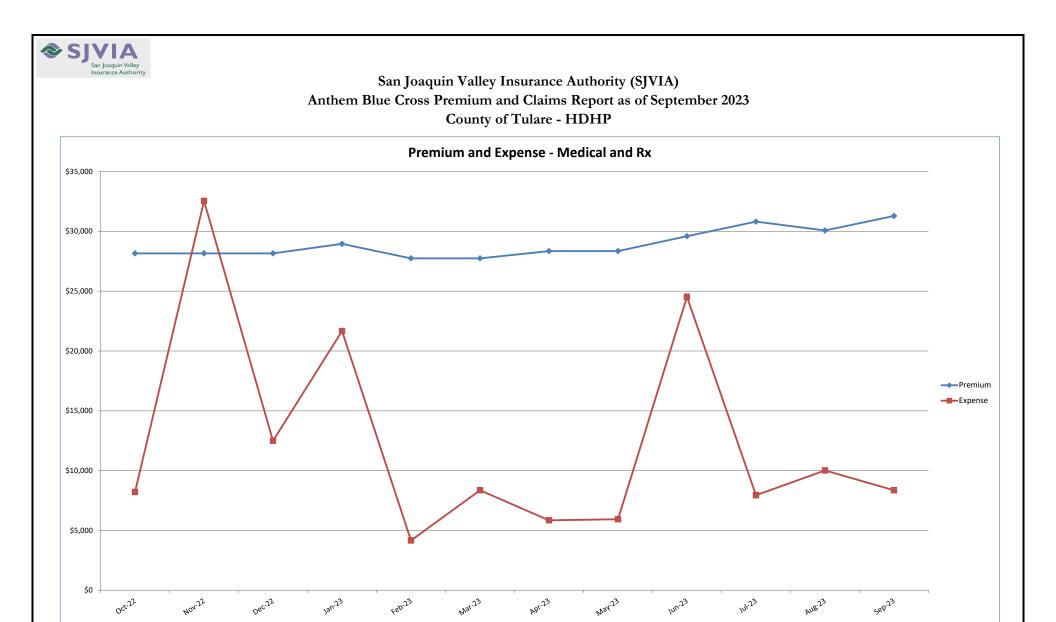

# San Joaquin Valley Insurance Authority (SJVIA) Anthem Blue Cross Premium and Claims Report as of September 2023 County of Tulare - HDHP

|                      | CLAIMS EXPENSE |                      |           |          |          |               |               |                        | AVERAGE CLAIM | TOTAL EXPENSE |
|----------------------|----------------|----------------------|-----------|----------|----------|---------------|---------------|------------------------|---------------|---------------|
| MONTH-YEAR           | ENROLLED       | FUNDING /<br>PREMIUM | MEDICAL   | RX       | FIXED    | POOLED CLAIMS | TOTAL EXPENSE | SURPLUS /<br>(DEFICIT) | COST PEPM     | LOSS RATIO    |
| Oct-21               | 31             | \$22,570             | \$10,309  | \$12,656 | \$2,398  | \$0           | \$25,362      | -\$2,792               | · ·           |               |
| Nov-21               | 32             | \$23,155             | \$21,011  | \$1,269  | \$2,475  | \$0           | \$24,755      | -\$1,600               | \$696.26      | 106.9%        |
| Dec-21               | 32             | \$23,155             | \$2,682   | \$14,224 | \$2,475  | \$0           | \$19,380      | \$3,774                |               |               |
| Jan-22               | 35             | \$24,051             | \$7,156   | -\$346   | \$2,707  | \$0           | \$9,516       | \$14,535               | \$194.55      | 39.6%         |
| Feb-22               | 37             | \$25,787             | \$2,334   | \$107    | \$2,862  | \$0           | \$5,303       | \$20,484               | \$65.98       | 20.6%         |
| Mar-22               | 37             | \$25,787             | \$3,510   | \$90     | \$2,862  | \$0           | \$6,462       | \$19,325               | \$97.31       | 25.1%         |
| Apr-22               | 37             | \$25,787             | \$3,084   | \$38     | \$2,862  | \$0           | \$5,983       | \$19,804               | \$84.36       | 23.2%         |
| May-22               | 36             | \$24,630             | \$38,842  | \$23,627 | \$2,784  | \$0           | \$65,253      | -\$40,624              | \$1,735.25    | 264.9%        |
| Jun-22               | 36             | \$24,630             | \$14,806  | -\$19    | \$2,784  | \$0           | \$17,571      | \$7,059                | \$410.74      | 71.3%         |
| Jul-22               | 36             | \$25,237             | \$11,300  | \$1,638  | \$2,784  | \$0           | \$15,722      | \$9,514                | \$359.40      | 62.3%         |
| Aug-22               | 37             | \$27,000             | \$23,258  | \$23,229 | \$2,862  | \$0           | \$49,349      | -\$22,348              | \$1,256.41    | 182.8%        |
| Sep-22               | 37             | \$27,000             | \$5,621   | \$3,730  | \$2,862  | \$0           | \$12,212      | \$14,788               | \$252.72      | 45.2%         |
| Oct-22               | 38             | \$28,157             | \$4,396   | \$878    | \$2,939  | \$0           | \$8,213       | \$19,944               | \$138.80      | 29.2%         |
| Nov-22               | 38             | \$28,157             | \$9,036   | \$20,568 | \$2,939  | \$0           | \$32,543      | -\$4,386               | \$779.06      | 115.6%        |
| Dec-22               | 38             | \$28,157             | \$3,709   | \$5,840  | \$2,939  | \$0           | \$12,488      | \$15,669               | \$251.29      | 44.4%         |
| Jan-23               | 38             | \$28,958             | \$18,631  | \$97     | \$2,939  | \$0           | \$21,667      | \$7,291                | \$492.85      | 74.8%         |
| Feb-23               | 36             | \$27,743             | \$414     | \$962    | \$2,784  | \$0           | \$4,160       | \$23,582               | \$38.23       | 15.0%         |
| Mar-23               | 36             | \$27,743             | \$3,467   | \$2,104  | \$2,784  | \$0           | \$8,356       | \$19,387               | \$154.77      | 30.1%         |
| Apr-23               | 37             | \$28,350             | \$1,146   | \$1,837  | \$2,862  | \$0           | \$5,844       | \$22,506               | \$80.61       | 20.6%         |
| May-23               | 37             | \$28,350             | \$2,991   | \$86     | \$2,862  | \$0           | \$5,939       | \$22,411               | \$83.18       | 20.9%         |
| Jun-23               | 37             | \$29,594             | \$21,563  | \$106    | \$2,862  | \$0           | \$24,530      | \$5,064                | \$585.64      | 82.9%         |
| Jul-23               | 39             | \$30,810             | \$1,962   | \$2,968  | \$3,016  | \$0           | \$7,946       | \$22,864               | \$126.41      | 25.8%         |
| Aug-23               | 39             | \$30,073             | \$6,578   | \$423    | \$3,016  | \$0           | \$10,017      | \$20,056               | \$179.51      | 33.3%         |
| Sep-23               | 41             | \$31,289             | \$3,436   | \$1,750  | \$3,171  | \$0           | \$8,357       | \$22,932               | \$126.49      | 26.7%         |
| 2020                 | 35             | \$321,740            | \$558,672 | \$94,761 | \$31,095 | \$0           | \$684,528     | -\$362,788             | \$1,552.10    | 212.8%        |
| 2021                 | 33             | \$286,628            | \$155,535 | \$79,489 | \$30,163 | \$0           | \$265,186     | \$21,442               | \$602.62      | 92.5%         |
| 2022                 | 37             | \$314,379            | \$127,051 | \$79,380 | \$34,184 | \$0           | \$240,616     | \$73,764               | \$467.04      | 76.5%         |
| 2023 YTD             | 38             | \$262,910            | \$60,189  | \$10,333 | \$26,296 | \$0           | \$96,817      | \$166,093              | \$207.42      | 36.8%         |
| Current<br>12 Months | 38             | \$347,382            | \$77,329  | \$37,620 | \$35,112 | \$0           | \$150,062     | \$197,320              | \$253.19      | 43.2%         |