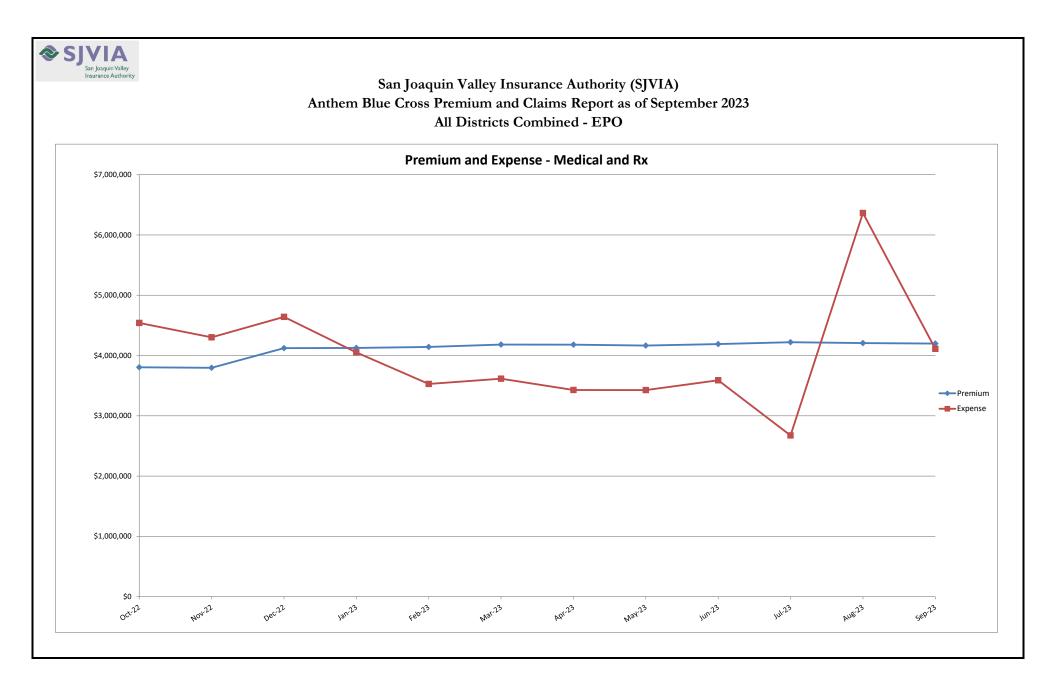

#### San Joaquin Valley Insurance Authority (SJVIA) Anthem Blue Cross Premium and Claims Report as of September 2023 All Districts Combined - EPO

|                      |          |                      | CLAIMS EXPENSE |              |             |               |               |                        | AVERAGE CLAIM | TOTAL EXPENSE |
|----------------------|----------|----------------------|----------------|--------------|-------------|---------------|---------------|------------------------|---------------|---------------|
| MONTH-YEAR           | ENROLLED | FUNDING /<br>PREMIUM | MEDICAL        | RX           | FIXED       | POOLED CLAIMS | TOTAL EXPENSE | SURPLUS /<br>(DEFICIT) | COST PEPM     | LOSS RATIO    |
| Oct-21               | 3,014    | \$3,645,539          | \$3,245,752    | \$1,037,188  | \$302,575   |               | \$4,559,179   | -\$913,639             | . ,           |               |
| Nov-21               | 3,022    | \$3,637,651          | \$2,185,951    | \$1,204,195  | \$303,379   | -\$46,784     | \$3,646,741   | -\$9,090               | \$1,106.34    | 100.2%        |
| Dec-21               | 3,139    | \$3,854,725          | \$3,057,366    | \$946,150    | \$315,124   |               | \$4,278,333   | -\$423,608             | \$1,262.57    |               |
| Jan-22               | 3,132    | \$3,843,069          | \$2,303,347    | \$1,034,255  | \$314,421   | -\$17,651     | \$3,634,373   | \$208,696              | \$1,060.01    | 94.6%         |
| Feb-22               | 3,127    | \$3,837,525          | \$3,172,000    | \$951,654    | \$313,920   |               | \$4,264,979   | -\$427,455             |               |               |
| Mar-22               | 3,123    | \$3,821,163          | \$2,334,944    | \$967,899    | \$313,518   |               |               | \$204,801              | 1 1           |               |
| Apr-22               | 3,088    | \$3,779,197          | \$3,950,945    | \$978,614    | \$310,004   | -\$714,143    | \$4,525,420   | -\$746,223             | \$1,365.10    | 119.7%        |
| May-22               | 3,093    | \$3,781,688          | \$2,746,512    | \$1,007,873  | \$310,506   | \$0           | \$4,064,891   | -\$283,203             | \$1,213.83    | 107.5%        |
| Jun-22               | 3,094    | \$3,779,828          | \$2,527,252    | \$1,030,610  | \$310,607   | \$3,842       | \$3,872,310   | -\$92,482              | \$1,151.16    | 102.4%        |
| Jul-22               | 3,094    | \$3,775,558          | \$2,815,273    | \$922,057    | \$310,607   | \$836         | \$4,048,772   | -\$273,214             | \$1,208.20    | 107.2%        |
| Aug-22               | 3,090    | \$3,774,880          | \$3,685,776    | \$1,079,441  | \$310,205   | -\$37,678     | \$5,037,744   | -\$1,262,863           | \$1,529.95    | 133.5%        |
| Sep-22               | 3,121    | \$3,793,032          | \$2,715,544    | \$1,015,831  | \$313,317   | -\$68,131     | \$3,976,560   | -\$183,529             | \$1,173.74    | 104.8%        |
| Oct-22               | 3,145    | \$3,804,887          | \$3,102,258    | \$1,123,379  | \$315,727   | \$0           | \$4,541,364   | -\$736,477             | \$1,343.60    | 119.4%        |
| Nov-22               | 3,139    | \$3,796,401          | \$2,751,816    | \$1,235,054  | \$315,124   | -\$370        | \$4,301,625   | -\$505,224             | \$1,269.99    | 113.3%        |
| Dec-22               | 3,290    | \$4,121,768          | \$3,355,740    | \$1,032,959  | \$330,283   | -\$78,642     | \$4,640,339   | -\$518,571             | \$1,310.05    | 112.6%        |
| Jan-23               | 3,291    | \$4,125,856          | \$2,842,989    | \$1,120,346  | \$330,383   | -\$241,581    | \$4,052,137   | \$73,719               | \$1,130.89    | 98.2%         |
| Feb-23               | 3,316    | \$4,141,809          | \$2,181,993    | \$1,062,124  | \$332,893   | -\$48,293     | \$3,528,717   | \$613,091              | \$963.76      | 85.2%         |
| Mar-23               | 3,558    | \$4,181,933          | \$2,091,900    | \$1,168,999  | \$357,188   | -\$2,420      | \$3,615,667   | \$566,266              | \$915.82      | 86.5%         |
| Apr-23               | 3,375    | \$4,179,891          | \$1,962,472    | \$1,126,353  | \$338,816   | \$792         | \$3,428,433   | \$751,458              | \$915.44      | 82.0%         |
| May-23               | 3,362    | \$4,165,140          | \$1,923,187    | \$1,165,456  | \$337,511   | -\$108        | \$3,426,047   | \$739,094              | \$918.66      | 82.3%         |
| Jun-23               | 3,394    | \$4,190,024          | \$2,072,292    | \$1,107,827  | \$340,724   | \$68,144      | \$3,588,987   | \$601,037              | \$957.06      | 85.7%         |
| Jul-23               | 3,433    | \$4,220,894          | \$1,725,357    | \$1,056,453  | \$344,639   | -\$452,379    | \$2,674,070   | \$1,546,824            | \$678.54      | 63.4%         |
| Aug-23               | 3,419    | \$4,206,198          | \$5,048,775    | \$1,186,431  | \$343,233   | -\$214,285    | \$6,364,154   | -\$2,157,956           | \$1,761.02    | 151.3%        |
| Sep-23               | 3,420    | \$4,198,777          | \$2,694,919    | \$1,074,765  | \$343,334   | -\$2,343      | \$4,110,675   | \$88,102               | \$1,101.56    | 97.9%         |
| 2020                 | 3,078    | \$43,778,298         | \$30,389,324   | \$11,042,260 | \$3,536,143 | -\$905,527    | \$44,062,200  | -\$283,903             | \$1,097.35    | 100.6%        |
| 2021                 | 3,047    | \$44,376,243         | \$33,405,619   | \$11,713,863 | \$3,670,660 | -\$189,731    | \$48,600,411  | -\$4,224,167           | \$1,228.80    | 109.5%        |
| 2022                 | 3,128    | \$45,908,995         | \$35,461,406   | \$12,379,625 | \$3,768,239 | -\$1,084,532  | \$50,524,738  | -\$4,615,743           | \$1,245.64    | 110.1%        |
| 2023 YTD             | 3,396    | \$37,610,522         | \$22,543,884   | \$10,068,754 | \$3,068,722 | -\$892,473    | \$34,788,887  | \$2,821,635            | \$1,037.69    | 92.5%         |
| Current<br>12 Months | 3,345    | \$49,333,578         | \$31,753,698   | \$13,460,146 | \$4,029,855 | -\$971,485    | \$48,272,214  | \$1,061,364            | \$1,102.15    | 97.8%         |