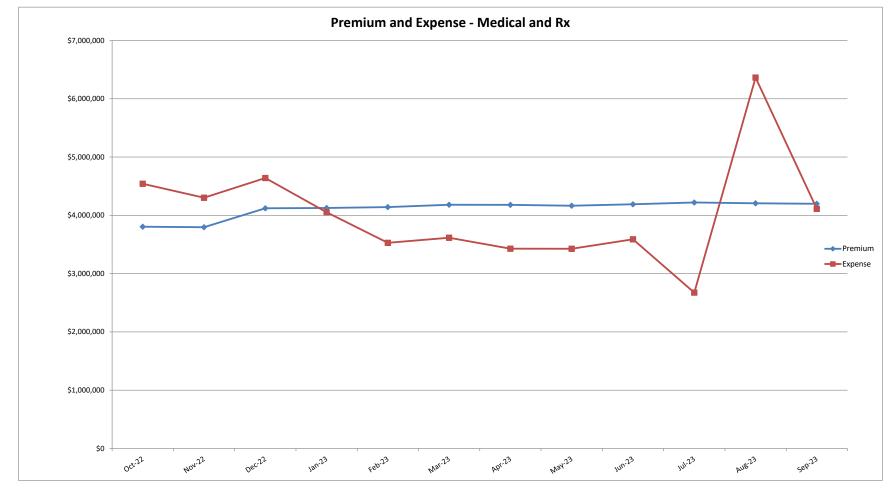

### San Joaquin Valley Insurance Authority (SJVIA) Anthem Blue Cross Premium and Claims Report as of September 2023 County of Fresno - All Medical

|                      |          |                   |              | С            |             |               | AVERAGE CLAIM | TOTAL EXPENSE          |            |            |
|----------------------|----------|-------------------|--------------|--------------|-------------|---------------|---------------|------------------------|------------|------------|
| MONTH-YEAR           | ENROLLED | FUNDING / PREMIUM | MEDICAL      | RX           | FIXED       | POOLED CLAIMS | TOTAL EXPENSE | SURPLUS /<br>(DEFICIT) | COST PEPM  | LOSS RATIO |
| Oct-21               | 3,849    | \$4,354,084       | \$3,703,729  | \$1,185,040  | \$366,445   | -\$26,337     | \$5,228,877   | -\$874,793             | \$1,263.30 |            |
| Nov-21               | 3,861    | \$4,347,856       | \$2,441,215  | \$1,324,454  | \$367,554   | -\$46,784     | \$4,086,439   | \$261,416              | \$963.19   | 94.0%      |
| Dec-21               | 3,911    | \$4,500,466       | \$3,544,531  | \$1,050,875  | \$374,174   | -\$40,307     | \$4,929,273   | -\$428,808             | \$1,164.69 | 109.5%     |
| Jan-22               | 3,898    | \$4,479,015       | \$2,839,901  | \$1,106,544  | \$373,013   | -\$17,651     | \$4,301,807   | \$177,208              | \$1,007.90 | 96.0%      |
| Feb-22               | 3,895    | \$4,471,686       | \$3,825,772  | \$1,007,677  | \$372,664   | -\$172,594    | \$5,033,518   | -\$561,832             | \$1,196.63 |            |
| Mar-22               | 3,889    | \$4,453,442       | \$2,629,970  | \$1,048,284  | \$372,109   |               | \$4,050,364   | \$403,078              |            | 90.9%      |
| Apr-22               | 3,841    | \$4,401,669       | \$4,179,910  | \$1,109,253  | \$367,601   | -\$714,143    | \$4,942,621   | -\$540,952             | \$1,191.10 | 112.3%     |
| May-22               | 3,863    | \$4,414,905       | \$3,086,999  | \$1,075,963  | \$369,404   | \$0           | \$4,532,365   | -\$117,460             | \$1,077.65 | 102.7%     |
| Jun-22               | 3,861    | \$4,409,814       | \$2,669,558  | \$1,169,408  | \$369,274   | \$3,842       | \$4,212,083   | \$197,731              | \$995.29   | 95.5%      |
| Jul-22               | 3,862    | \$4,405,743       | \$3,074,135  | \$1,048,063  | \$369,351   | \$836         | \$4,492,385   | -\$86,643              | \$1,067.59 | 102.0%     |
| Aug-22               | 3,850    | \$4,397,983       | \$4,260,978  | \$1,200,341  | \$368,338   | -\$37,678     | \$5,791,978   | -\$1,393,995           | \$1,408.74 | 131.7%     |
| Sep-22               | 3,870    | \$4,407,803       | \$3,092,098  | \$1,128,522  | \$370,608   | -\$161,062    | \$4,430,166   | -\$22,364              | \$1,048.98 | 100.5%     |
| Oct-22               | 3,890    | \$4,412,595       | \$3,370,266  | \$1,259,442  | \$372,712   | -\$1,087      | \$5,001,333   | -\$588,738             | \$1,189.88 | 113.3%     |
| Nov-22               | 3,882    | \$4,404,337       | \$3,005,604  | \$1,351,656  | \$371,956   | -\$1,204      | \$4,728,012   | -\$323,675             | \$1,122.12 | 107.3%     |
| Dec-22               | 3,966    | \$4,701,115       | \$3,656,249  | \$1,127,092  | \$381,990   | -\$91,208     | \$5,074,124   | -\$373,009             | \$1,183.09 | 107.9%     |
| Jan-23               | 3,951    | \$4,690,217       | \$2,972,511  | \$1,179,047  | \$380,867   | -\$241,581    | \$4,290,843   | \$399,374              | \$989.62   | 91.5%      |
| Feb-23               | 3,974    | \$4,705,473       | \$2,219,643  | \$1,136,960  | \$383,224   | -\$48,293     | \$3,691,534   | \$1,013,939            | \$832.49   | 78.5%      |
| Mar-23               | 4,225    | \$4,753,642       | \$2,338,050  | \$1,246,283  | \$408,206   | -\$2,420      | \$3,990,120   | \$763,522              | \$847.79   |            |
| Apr-23               | 4,035    | \$4,750,946       | \$2,107,843  | \$1,212,686  | \$389,300   | \$792         | \$3,710,620   | \$1,040,326            | \$823.13   | 78.1%      |
| May-23               | 4,023    | \$4,729,562       | \$2,222,405  | \$1,263,017  | \$388,071   | -\$108        | \$3,873,384   | \$856,178              | \$866.35   |            |
| Jun-23               | 4,067    | \$4,767,369       | \$2,408,060  | \$1,198,435  | \$392,201   | -\$25,720     | \$3,972,976   | \$794,393              | \$880.45   | 83.3%      |
| Jul-23               | 4,111    | \$4,804,899       | \$1,934,928  | \$1,151,038  | \$396,499   | -\$545,376    | \$2,937,090   | \$1,867,809            | \$618.00   | 61.1%      |
| Aug-23               | 4,100    | \$4,791,606       | \$5,502,406  | \$1,273,662  | \$395,323   | -\$213,818    | \$6,957,573   | -\$2,165,966           | \$1,600.55 | 145.2%     |
| Sep-23               | 4,113    | \$4,796,149       | \$2,978,834  | \$1,186,711  | \$396,341   | -\$22,862     | \$4,539,025   | \$257,124              | \$1,007.22 | 94.6%      |
| 2020                 | 3,924    | \$52,314,281      | \$34,231,702 | \$12,340,110 | \$4,359,591 | -\$905,527    | \$50,025,876  | \$2,288,405            | \$969.72   | 95.6%      |
| 2021                 | 3,885    | \$52,942,454      | \$36,794,855 | \$12,942,844 | \$4,439,690 | -\$189,731    | \$53,987,658  | -\$1,045,204           | \$1,062.85 | 102.0%     |
| 2022                 | 3,881    | \$53,360,107      | \$39,691,440 | \$13,632,245 | \$4,459,020 | -\$1,191,949  | \$56,590,757  | -\$3,230,650           | \$1,119.50 |            |
| 2023 YTD             | 4,067    | \$42,789,863      | \$24,684,679 | \$10,847,840 | \$3,530,033 | -\$1,099,386  | \$37,963,165  | \$4,826,698            | \$940.82   | 88.7%      |
| Current<br>12 Months | 4,028    | \$56,307,910      | \$34,716,798 | \$14,586,030 | \$4,656,691 | -\$1,192,885  | \$52,766,633  | \$3,541,277            | \$995.30   | 93.7%      |