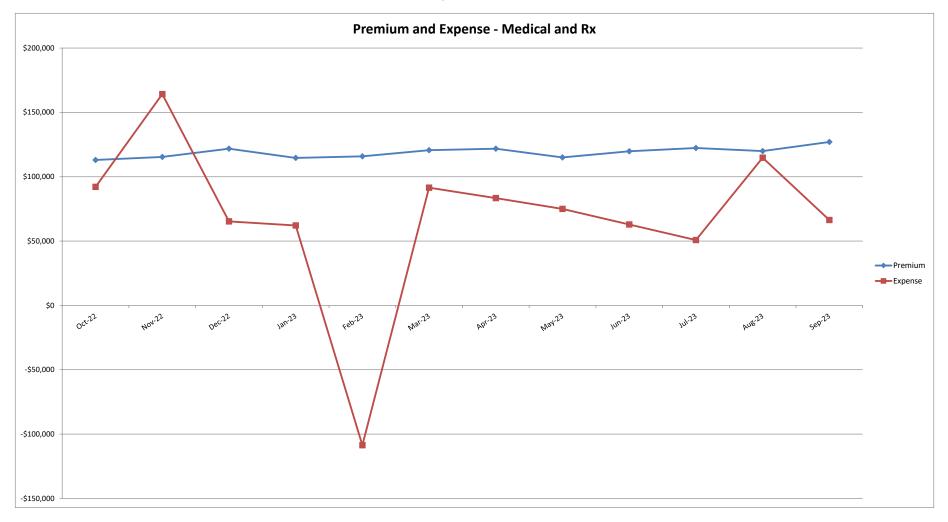

# San Joaquin Valley Insurance Authority (SJVIA) Anthem Blue Cross Premium and Claims Report as of September 2023 County of Fresno - PPO

|                      |          |                      | CLAIMS EXPENSE |           |           |               |               |                        | AVERAGE CLAIM | TOTAL EXPENSE |
|----------------------|----------|----------------------|----------------|-----------|-----------|---------------|---------------|------------------------|---------------|---------------|
| MONTH-YEAR           | ENROLLED | FUNDING /<br>PREMIUM | MEDICAL        | RX        | FIXED     | POOLED CLAIMS | TOTAL EXPENSE | SURPLUS /<br>(DEFICIT) | COST PEPM     | LOSS RATIO    |
| Oct-21               | 112      | \$150,806            | \$48,498       | \$29,709  | \$8,567   | \$0           | \$86,774      | \$64,032               | ·             |               |
| Nov-21               | 111      | \$149,605            | \$52,321       | \$39,427  | \$8,490   | \$0           | \$100,238     | \$49,368               |               |               |
| Dec-21               | 88       | \$128,404            | \$69,540       | \$28,641  | \$6,731   | \$0           | \$104,912     | \$23,492               | . ,           |               |
| Jan-22               | 86       | \$123,053            | \$63,564       | \$25,475  | \$6,578   | \$0           | \$95,617      | \$27,436               | \$1,035.33    |               |
| Feb-22               | 88       | \$124,188            | \$433,483      | \$20,126  | \$6,731   | \$0           | \$460,340     | -\$336,152             |               |               |
| Mar-22               | 90       | \$126,352            | \$92,397       | \$30,319  | \$6,884   | \$0           | \$129,600     | -\$3,248               |               |               |
| Apr-22               | 89       | \$122,811            | \$53,663       | \$18,645  | \$6,808   |               | \$79,115      | \$43,695               |               |               |
| May-22               | 90       | \$122,699            | \$61,273       | \$20,698  | \$6,884   | \$0           | \$88,855      | \$33,845               | \$910.78      | 72.4%         |
| Jun-22               | 89       | \$122,699            | \$38,626       | \$20,113  | \$6,808   | \$0           | \$65,546      | \$57,153               | \$659.98      | 53.4%         |
| Jul-22               | 89       | \$122,429            | \$75,391       | \$24,197  | \$6,808   | \$0           | \$106,396     | \$16,033               | \$1,118.97    |               |
| Aug-22               | 88       | \$121,115            | \$74,926       | \$37,604  | \$6,731   | \$0           | \$119,260     | \$1,855                | \$1,278.74    | 98.5%         |
| Sep-22               | 86       | \$119,106            | \$60,223       | \$22,775  | \$6,578   | \$0           | \$89,576      | \$29,530               | \$965.09      | 75.2%         |
| Oct-22               | 83       | \$113,030            | \$60,666       | \$25,087  | \$6,349   | \$0           | \$92,101      | \$20,928               | \$1,033.17    | 81.5%         |
| Nov-22               | 84       | \$115,401            | \$122,634      | \$35,138  | \$6,425   | \$0           | \$164,197     | -\$48,796              | \$1,878.24    | 142.3%        |
| Dec-22               | 89       | \$121,769            | \$34,961       | \$23,491  | \$6,808   | \$0           | \$65,260      | \$56,509               | \$656.76      | 53.6%         |
| Jan-23               | 84       | \$114,612            | \$22,274       | \$33,386  | \$6,425   | \$0           | \$62,085      | \$52,528               | \$662.61      | 54.2%         |
| Feb-23               | 85       | \$115,814            | -\$152,914     | \$37,785  | \$6,502   | \$0           | -\$108,627    | \$224,440              | -\$1,354.45   | -93.8%        |
| Mar-23               | 89       | \$120,618            | \$50,908       | \$33,802  | \$6,808   | \$0           | \$91,518      | \$29,100               | \$951.80      | 75.9%         |
| Apr-23               | 90       | \$121,820            | \$45,785       | \$30,721  | \$6,884   | \$0           | \$83,389      | \$38,430               | \$850.06      | 68.5%         |
| May-23               | 87       | \$115,001            | \$20,801       | \$47,561  | \$6,655   | \$0           | \$75,017      | \$39,983               | \$785.78      |               |
| Jun-23               | 90       | \$119,791            | \$22,145       | \$33,851  | \$6,884   | \$0           | \$62,880      | \$56,911               | \$622.18      | 52.5%         |
| Jul-23               | 94       | \$122,333            | \$12,974       | \$30,643  | \$7,190   | \$0           | \$50,807      | \$71,527               | \$464.01      | 41.5%         |
| Aug-23               | 92       | \$119,931            | \$75,933       | \$31,834  | \$7,037   | \$0           | \$114,804     | \$5,126                | \$1,171.38    | 95.7%         |
| Sep-23               | 97       | \$127,013            | \$27,372       | \$31,587  | \$7,420   | \$0           | \$66,379      | \$60,634               | \$607.83      | 52.3%         |
| 2020                 | 113      | \$1,789,697          | \$1,000,007    | \$350,776 | \$109,890 | \$0           | \$1,460,673   | \$329,023              | \$996.15      | 81.6%         |
| 2021                 | 115      | \$1,864,875          | \$650,849      | \$361,802 | \$105,556 | \$0           | \$1,118,207   | \$746,668              | \$733.80      | 60.0%         |
| 2022                 | 88       | \$1,454,651          | \$1,171,806    | \$303,666 | \$80,391  | \$0           | \$1,555,864   | -\$101,213             | \$1,403.87    | 107.0%        |
| 2023 YTD             | 90       | \$1,076,933          | \$125,278      | \$311,170 | \$61,804  | \$0           | \$498,253     | \$578,680              | \$540.16      | 46.3%         |
| Current<br>12 Months | 89       | \$1,427,132          | \$343,539      | \$394,886 | \$81,385  | \$0           | \$819,811     | \$607,321              | \$694.01      | 57.4%         |