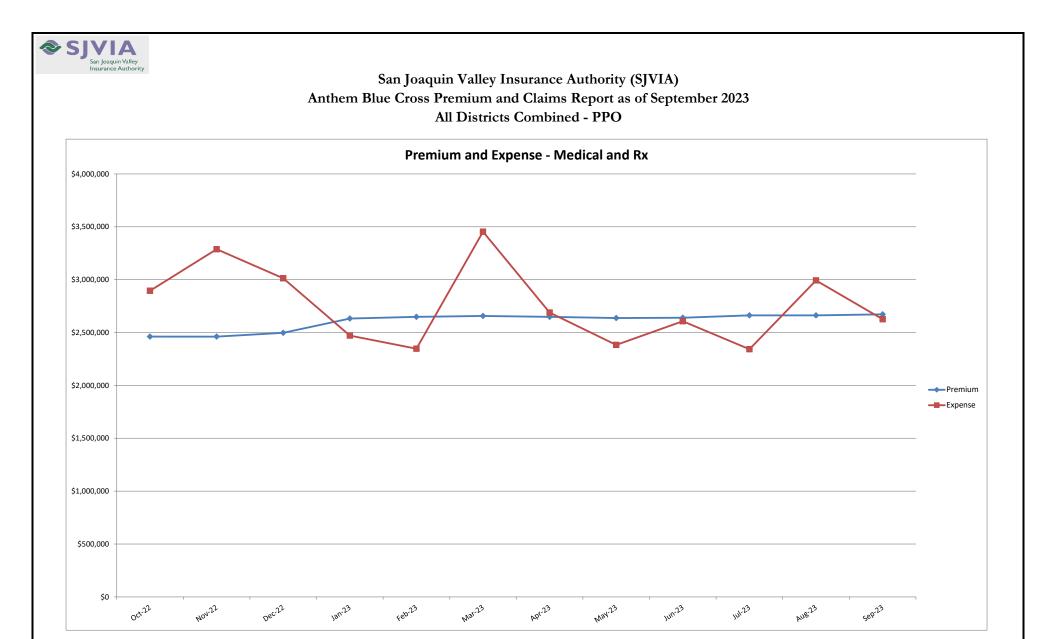

#### San Joaquin Valley Insurance Authority (SJVIA) Anthem Blue Cross Premium and Claims Report as of September 2023 All Districts Combined - PPO

|                      | CLAIMS EXPENSE |                      |              |              |             |               |               |                        | AVERAGE CLAIM | TOTAL EXPENSE |
|----------------------|----------------|----------------------|--------------|--------------|-------------|---------------|---------------|------------------------|---------------|---------------|
| MONTH-YEAR           | ENROLLED       | FUNDING /<br>PREMIUM | MEDICAL      | RX           | FIXED       | POOLED CLAIMS | TOTAL EXPENSE | SURPLUS /<br>(DEFICIT) | COST PEPM     | LOSS RATIO    |
| Oct-21               | 3,072          | \$2,488,535          | \$1,677,725  | \$846,328    | \$237,493   | \$0           | \$2,761,547   | -\$273,012             | \$821.63      | 111.0%        |
| Nov-21               | 3,053          | \$2,478,069          | \$1,536,450  | \$793,988    | \$236,025   | -\$101,650    | \$2,464,813   | \$13,255               | \$730.03      | 99.5%         |
| Dec-21               | 3,053          | \$2,471,781          | \$2,409,174  | \$844,781    | \$236,044   | -\$37,267     | \$3,452,733   | -\$980,952             | \$1,053.62    | 139.7%        |
| Jan-22               | 3,061          | \$2,469,279          | \$1,248,318  | \$791,296    | \$236,665   | \$0           | \$2,276,279   | \$193,000              | \$666.32      | 92.2%         |
| Feb-22               | 2,923          | \$2,315,333          | \$1,947,940  | \$816,778    | \$225,990   | \$0           | \$2,990,708   | -\$675,376             | \$945.85      | 129.2%        |
| Mar-22               | 2,917          | \$2,310,116          | \$1,442,855  | \$862,356    | \$225,524   | \$0           | \$2,530,735   | -\$220,619             | \$790.27      | 109.6%        |
| Apr-22               | 2,916          | \$2,302,514          | \$1,447,734  | \$828,948    | \$225,448   | \$0           | \$2,502,130   | -\$199,616             | \$780.76      | 108.7%        |
| May-22               | 2,903          | \$2,298,189          | \$1,273,822  | \$871,587    | \$224,442   | \$0           | \$2,369,851   | -\$71,662              | \$739.03      | 103.1%        |
| Jun-22               | 3,036          | \$2,437,299          | \$1,676,534  | \$894,936    | \$234,729   | \$0           | \$2,806,199   | -\$368,900             | \$846.99      | 115.1%        |
| Jul-22               | 3,010          | \$2,420,242          | \$1,595,471  | \$781,725    | \$232,718   | \$0           | \$2,609,914   | -\$189,672             | \$789.77      | 107.8%        |
| Aug-22               | 3,040          | \$2,450,028          | \$2,204,773  | \$956,985    | \$235,039   | \$0           | \$3,396,797   | -\$946,768             | \$1,040.05    | 138.6%        |
| Sep-22               | 3,050          | \$2,457,034          | \$1,309,975  | \$957,342    | \$235,814   | \$0           | \$2,503,131   | -\$46,096              | \$743.38      | 101.9%        |
| Oct-22               | 3,055          | \$2,461,844          | \$1,676,279  | \$982,714    | \$236,203   | \$0           | \$2,895,196   | -\$433,351             | \$870.37      | 117.6%        |
| Nov-22               | 3,054          | \$2,461,350          | \$2,111,834  | \$940,700    | \$236,125   | \$0           | \$3,288,660   | -\$827,310             | \$999.52      | 133.6%        |
| Dec-22               | 3,095          | \$2,497,248          | \$1,872,561  | \$901,538    | \$239,292   | \$0           | \$3,013,390   | -\$516,142             | \$896.32      | 120.7%        |
| Jan-23               | 3,119          | \$2,632,312          | \$1,265,464  | \$964,505    | \$241,152   | \$0           | \$2,471,120   | \$161,192              | \$714.96      | 93.9%         |
| Feb-23               | 3,137          | \$2,648,404          | \$1,223,699  | \$881,086    | \$242,543   | \$0           | \$2,347,328   | \$301,075              | \$670.95      | 88.6%         |
| Mar-23               | 3,135          | \$2,656,940          | \$2,155,967  | \$1,055,186  | \$242,385   | \$0           | \$3,453,538   | -\$796,598             | \$1,024.29    | 130.0%        |
| Apr-23               | 3,123          | \$2,648,661          | \$1,556,865  | \$897,305    | \$241,456   | -\$6,879      | \$2,688,748   | -\$40,087              | \$783.63      | 101.5%        |
| May-23               | 3,117          | \$2,637,547          | \$1,135,596  | \$1,006,286  | \$240,995   | \$0           | \$2,382,876   | \$254,671              | \$687.16      | 90.3%         |
| Jun-23               | 3,119          | \$2,640,164          | \$1,434,802  | \$931,360    | \$241,147   | \$0           | \$2,607,309   | \$32,855               | \$758.63      | 98.8%         |
| Jul-23               | 3,141          | \$2,662,340          | \$1,418,261  | \$939,112    | \$242,845   | -\$257,831    | \$2,342,387   | \$319,953              | \$668.43      | 88.0%         |
| Aug-23               | 3,143          | \$2,662,841          | \$1,815,167  | \$934,642    | \$243,001   | \$0           | \$2,992,811   | -\$329,970             | \$874.90      | 112.4%        |
| Sep-23               | 3,153          | \$2,672,202          | \$1,475,546  | \$906,689    | \$243,771   | \$0           | \$2,626,006   | \$46,195               | \$755.55      | 98.3%         |
| 2020                 | 3,106          | \$31,016,026         | \$16,031,702 | \$8,143,049  | \$2,762,203 | \$0           | \$26,936,953  | \$4,079,073            | \$648.71      | 86.8%         |
| 2021                 | 3,081          | \$29,883,153         | \$18,032,736 | \$8,759,099  | \$2,858,087 | -\$138,916    | \$29,511,005  | \$372,148              | \$720.93      | 98.8%         |
| 2022                 | 3,005          | \$28,880,476         | \$19,808,096 | \$10,586,905 | \$2,787,987 | \$0           | \$33,182,989  | -\$4,302,513           | \$842.90      | 114.9%        |
| 2023 YTD             | 3,132          | \$23,861,411         | \$13,481,367 | \$8,516,171  | \$2,179,296 | -\$264,710    | \$23,912,124  | -\$50,713              | \$771.02      | 100.2%        |
| Current<br>12 Months | 3,116          | \$31,281,853         | \$19,142,041 | \$11,341,123 | \$2,890,916 | -\$264,710    | \$33,109,369  | -\$1,827,516           | \$808.17      | 105.8%        |