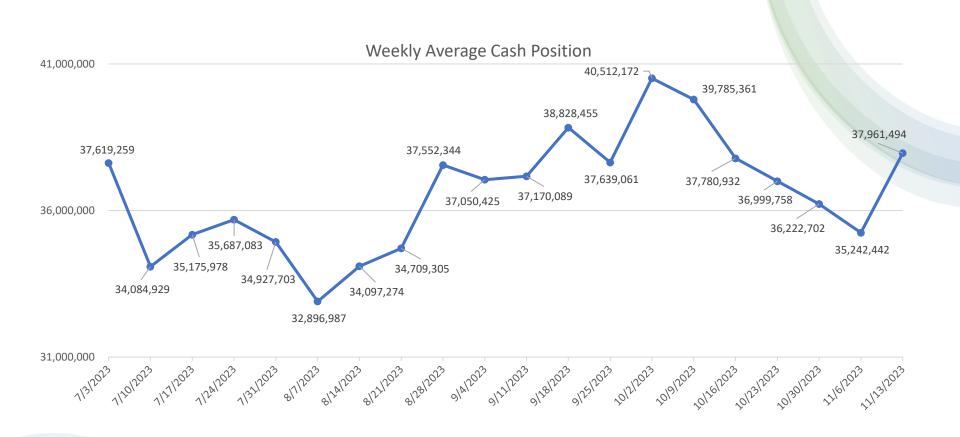

## **FY 24 YTD Weekly Cash Average** \$36,898,561.05

- High: \$40,512,172
- Low: \$32,896,987
- Weekly average PPO claim: \$1,174,896.93

| SJVIA Reserves, Liabilities & Cash Balance |    |            |
|--------------------------------------------|----|------------|
| Cash Balance as of 11/15/2023              | \$ | 39,190,313 |
| Minus: IBNR                                |    | 10,363,820 |
|                                            |    |            |
| Excess/(Deficit) of Cash                   |    | 28,826,493 |
| Minus: 3-Month Stabilization               |    | 20,741,256 |
|                                            |    |            |
| Excess/(Deficit) of Cash                   |    | 8,085,237  |
| Minus: Gallagher Settlement                |    | 7,000,000  |
|                                            |    |            |
| Total Excess/(Deficit) of Cash             |    | 1,085,237  |