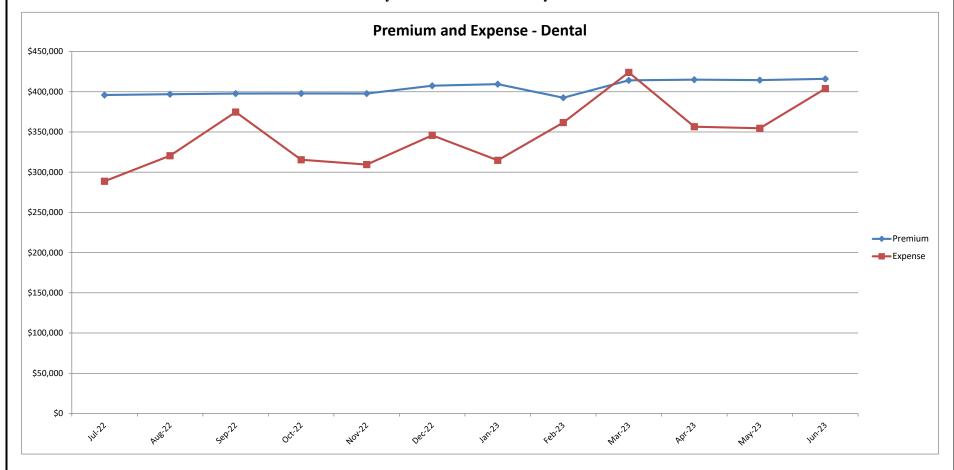

## San Joaquin Valley Insurance Authority (SJVIA) Delta Dental Premium and Claims Report as of June 2023 County of Fresno and County of Tulare

| MONTH-YEAR           | ENROLLED | FUNDING/<br>PREMIUM | PAID CLAIMS | DELTA ADMIN | TOTAL EXPENSE | SURPLUS / (DEFICIT) | TOTAL EXPENSE<br>LOSS RATIO |
|----------------------|----------|---------------------|-------------|-------------|---------------|---------------------|-----------------------------|
| Jul-21               | 7,294    | \$397,249           | \$370,180   | \$28,228    | \$398,408     | -\$1,159            |                             |
| Aug-21               | 7,297    | \$397,422           | \$302,814   | \$28,239    | \$331,053     | \$66,369            | 83.30%                      |
| Sep-21               | 7,293    | \$397,263           | \$359,705   | \$28,224    | \$387,929     | \$9,335             | 97.65%                      |
| Oct-21               | 7,248    | \$395,106           | \$289,713   | \$28,050    | \$317,763     | \$77,343            | 80.42%                      |
| Nov-21               | 7,246    | \$394,404           | \$283,037   | \$28,042    | \$311,079     | \$83,325            | 78.87%                      |
| Dec-21               | 7,310    | \$396,926           | \$323,016   | \$28,290    | \$351,305     | \$45,621            | 88.51%                      |
| Jan-22               | 7,306    | \$400,454           | \$256,345   | \$28,274    | \$284,620     | \$115,834           | 71.07%                      |
| Feb-22               | 7,291    | \$399,860           | \$307,158   | \$28,216    | \$335,374     | \$64,486            |                             |
| Mar-22               | 7,266    | \$397,815           | \$428,376   | \$28,119    | \$456,495     |                     |                             |
| Apr-22               | 7,233    | \$395,836           | \$321,532   | \$27,992    | \$349,524     | \$46,313            |                             |
| May-22               | 7,250    | \$397,113           | \$328,205   | \$28,058    | \$356,262     | \$40,850            | 89.71%                      |
| Jun-22               | 7,243    | \$396,382           | \$355,298   | \$28,030    | \$383,328     | \$13,054            | 96.71%                      |
| Jul-22               | 7,232    | \$396,018           | \$260,768   | \$27,988    | \$288,756     | \$107,262           | 72.91%                      |
| Aug-22               | 7,248    | \$396,999           | \$292,444   | \$28,050    | \$320,494     | \$76,505            |                             |
| Sep-22               | 7,270    | \$397,815           | \$346,657   | \$28,135    | \$374,792     | \$23,023            |                             |
| Oct-22               | 7,281    | \$397,925           | \$287,346   | \$28,177    | \$315,523     | \$82,402            | 79.29%                      |
| Nov-22               | 7,270    | \$397,831           | \$281,353   | \$28,135    | \$309,488     | \$88,343            | 77.79%                      |
| Dec-22               | 7,423    | \$407,470           | \$317,107   | \$28,727    | \$345,834     | \$61,637            | 84.87%                      |
| Jan-23               | 7,459    | \$409,403           | \$285,958   | \$28,866    | \$314,824     | \$94,579            |                             |
| Feb-23               | 7,503    | \$392,579           | \$332,646   | \$29,037    | \$361,682     | \$30,896            |                             |
| Mar-23               | 7,532    | \$414,177           | \$394,962   | \$29,149    | \$424,111     | -\$9,934            |                             |
| Apr-23               | 7,549    | \$415,062           | \$327,314   | \$29,215    | \$356,529     | \$58,533            |                             |
| May-23               | 7,541    | \$414,435           | \$325,434   | \$29,184    | \$354,617     | \$59,818            | 85.57%                      |
| Jun-23               | 7,572    | \$416,059           | \$374,634   | \$29,304    | \$403,937     | \$12,122            |                             |
| 2020                 | 7,296    | \$4,818,580         | \$3,558,380 | \$338,846   | \$3,897,225   |                     |                             |
| 2021                 | 7,295    | \$4,771,036         | \$3,966,248 | \$338,780   | \$4,305,028   | \$466,008           | 90.23%                      |
| 2022                 | 7,276    | \$4,781,517         | \$3,782,588 | \$337,901   | \$4,120,490   | \$661,028           | 86.18%                      |
| 2023 YTD             | 7,526    | \$2,461,715         | \$2,040,947 | \$174,754   | \$2,215,701   | \$246,014           | 90.01%                      |
| Current<br>12 Months | 7,407    | \$4,855,773         | \$3,826,622 | \$343,966   | \$4,170,587   | \$685,185           | 85.89%                      |

#### Data Sources: Delta Dental Financial Report Package, MyWorkplace

Note:

- 1. The above figures include all the divisions under the County of Fresno and County of Tulare.
- 2. The number of primary enrollees may change to include retroactive additions and/or deletions in eligibility.
- 3. Delta Admin Fee: Effective 1/1/2022 through 12/31/2023 the Dental PPO ASO fee is \$4.19
- 4. Effective 12/17/18, DPPO contracts changed to self-funded; DHMO remained fully insured (not included in this report).