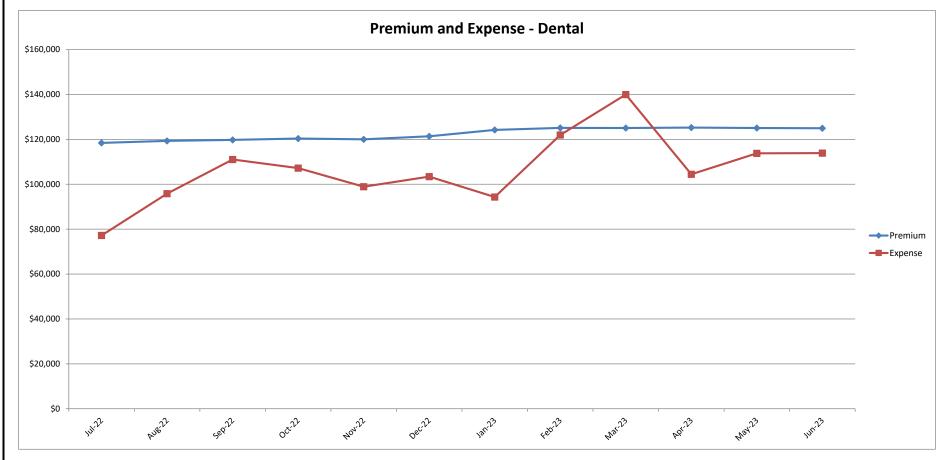

## San Joaquin Valley Insurance Authority (SJVIA) Delta Dental Premium and Claims Report as of June 2023 County of Tulare

| MONTH-YEAR           | ENROLLED | FUNDING/<br>PREMIUM | PAID CLAIMS | DELTA ADMIN | TOTAL EXPENSE | SURPLUS / (DEFICIT) | TOTAL EXPENSE<br>LOSS RATIO |
|----------------------|----------|---------------------|-------------|-------------|---------------|---------------------|-----------------------------|
| Jul-21               | 2,622    | \$113,271           | \$104,732   | \$10,147    | \$114,879     | -\$1,608            | 101.42%                     |
| Aug-21               | 2,622    | \$113,396           | \$94,610    | \$10,147    | \$104,758     | \$8,639             | 92.38%                      |
| Sep-21               | 2,619    | \$113,453           | \$89,541    | \$10,136    | \$99,676      | \$13,776            | 87.86%                      |
| Oct-21               | 2,618    | \$113,556           | \$79,944    | \$10,132    | \$90,076      | \$23,480            | 79.32%                      |
| Nov-21               | 2,601    | \$112,911           | \$72,075    | \$10,066    | \$82,141      | \$30,770            | 72.75%                      |
| Dec-21               | 2,626    | \$113,833           | \$98,795    | \$10,163    | \$108,957     | \$4,876             | 95.72%                      |
| Jan-22               | 2,645    | \$118,970           | \$89,122    | \$10,236    | \$99,358      |                     | 83.52%                      |
| Feb-22               | 2,648    | \$119,229           | \$99,998    | \$10,248    | \$110,246     |                     | 92.47%                      |
| Mar-22               | 2,636    | \$118,587           | \$136,210   | \$10,201    | \$146,411     | -\$27,824           | 123.46%                     |
| Apr-22               | 2,639    | \$118,318           | \$95,762    | \$10,213    | \$105,975     | \$12,343            | 89.57%                      |
| May-22               | 2,629    | \$118,239           | \$92,134    | \$10,174    | \$102,308     |                     | 86.53%                      |
| Jun-22               | 2,632    | \$118,231           | \$99,352    | \$10,186    | \$109,538     |                     | 92.65%                      |
| Jul-22               | 2,629    | \$118,437           | \$67,027    | \$10,174    | \$77,201      | \$41,236            | 65.18%                      |
| Aug-22               | 2,647    | \$119,346           | \$85,596    | \$10,244    | \$95,840      |                     | 80.30%                      |
| Sep-22               | 2,658    | \$119,759           | \$100,766   | \$10,286    | \$111,052     |                     | 92.73%                      |
| Oct-22               | 2,666    | \$120,388           | \$96,887    | \$10,317    | \$107,204     |                     | 89.05%                      |
| Nov-22               | 2,658    | \$120,015           | \$88,640    |             | \$98,926      |                     | 82.43%                      |
| Dec-22               | 2,689    | \$121,381           | \$92,990    | \$10,406    | \$103,396     |                     | 85.18%                      |
| Jan-23               | 2,741    | \$124,214           | \$83,709    | \$10,608    | \$94,316      |                     | 75.93%                      |
| Feb-23               | 2,757    | \$125,118           | \$111,322   | \$10,670    | \$121,991     | \$3,126             | 97.50%                      |
| Mar-23               | 2,746    | \$125,092           | \$129,358   | \$10,627    | \$139,985     |                     | 111.91%                     |
| Apr-23               | 2,748    | \$125,261           | \$93,850    | \$10,635    | \$104,485     |                     | 83.41%                      |
| May-23               | 2,747    | \$125,080           | \$103,138   | \$10,631    | \$113,769     |                     | 90.96%                      |
| Jun-23               | 2,746    | \$124,976           | \$103,242   | \$10,627    | \$113,869     |                     | 91.11%                      |
| 2020                 | 2,600    | \$1,336,582         | \$1,040,382 | \$120,752   | \$1,161,134   | \$175,448           | 86.87%                      |
| 2021                 | 2,615    | \$1,357,280         | \$1,166,232 | \$121,456   | \$1,287,688   | \$69,593            | 94.87%                      |
| 2022                 | 2,648    | \$1,430,902         | \$1,144,483 | \$122,973   | \$1,267,456   | \$163,447           | 88.58%                      |
| 2023 YTD             | 2,748    | \$749,741           | \$624,619   | \$63,797    | \$688,416     | \$61,326            | 91.82%                      |
| Current<br>12 Months | 2,703    | \$1,469,068         | \$1,156,524 | \$125,512   | \$1,282,035   | \$187,032           | 87.27%                      |

#### Data Sources: Delta Dental Financial Report Package, MyWorkplace

#### Note:

<sup>1.</sup> The number of primary enrollees may change to include retroactive additions and/or deletions in eligibility.

<sup>2.</sup> Delta Admin Fee: Effective 1/1/2022 through 12/31/2023 the Dental PPO ASO fee is \$4.19

<sup>3.</sup> Effective 12/17/18, DPPO contracts changed to self-funded; DHMO remained fully insured (not included in this report).