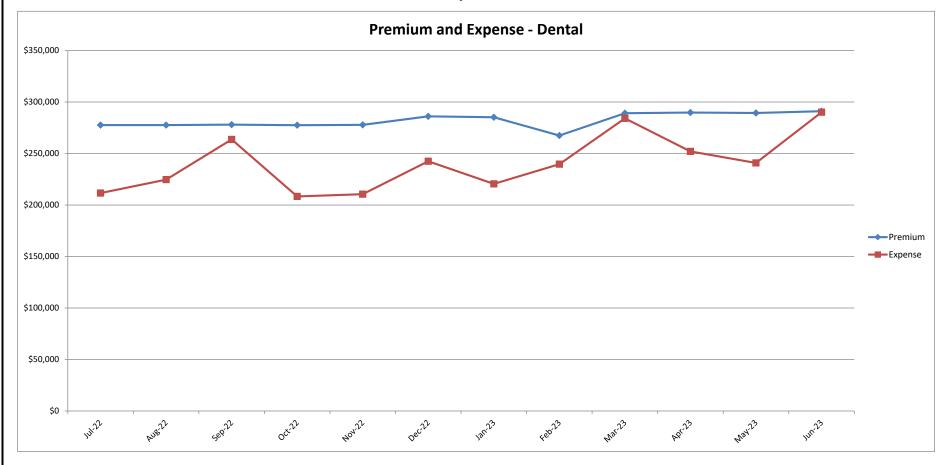

## San Joaquin Valley Insurance Authority (SJVIA) Delta Dental Premium and Claims Report as of June 2023 County of Fresno

| MONTH-YEAR           | ENROLLED | FUNDING/<br>PREMIUM | PAID CLAIMS | DELTA ADMIN | TOTAL EXPENSE | SURPLUS / (DEFICIT) | TOTAL EXPENSE<br>LOSS RATIO |
|----------------------|----------|---------------------|-------------|-------------|---------------|---------------------|-----------------------------|
| Jul-21               | 4,672    | \$283,978           | \$265,448   | \$18,081    | \$283,529     | \$449               | 99.84%                      |
| Aug-21               | 4,675    | \$284,026           | \$208,203   | \$18,092    | \$226,296     | \$57,730            | 79.67%                      |
| Sep-21               | 4,674    | \$283,811           | \$270,164   | \$18,088    | \$288,252     | -\$4,442            | 101.56%                     |
| Oct-21               | 4,630    | \$281,551           | \$209,769   | \$17,918    | \$227,687     | \$53,864            | 80.87%                      |
| Nov-21               | 4,645    | \$281,493           | \$210,962   | \$17,976    | \$228,938     |                     | 81.33%                      |
| Dec-21               | 4,684    | \$283,093           | \$224,221   | \$18,127    | \$242,348     |                     | 85.61%                      |
| Jan-22               | 4,661    | \$281,483           | \$167,223   | \$18,038    | \$185,261     | \$96,222            | 65.82%                      |
| Feb-22               | 4,643    | \$280,631           | \$207,159   | \$17,968    | \$225,128     |                     | 80.22%                      |
| Mar-22               | 4,630    | \$279,228           | \$292,166   | \$17,918    | \$310,084     |                     | 111.05%                     |
| Apr-22               | 4,594    | \$277,518           | \$225,770   | \$17,779    | \$243,549     | \$33,969            | 87.76%                      |
| May-22               | 4,621    | \$278,873           | \$236,071   | \$17,883    | \$253,954     |                     | 91.06%                      |
| Jun-22               | 4,611    | \$278,151           | \$255,946   | \$17,845    | \$273,791     | \$4,360             | 98.43%                      |
| Jul-22               | 4,603    | \$277,581           | \$193,741   | \$17,814    | \$211,555     |                     |                             |
| Aug-22               | 4,601    | \$277,653           | \$206,848   | \$17,806    | \$224,654     | \$52,999            | 80.91%                      |
| Sep-22               | 4,612    | \$278,055           | \$245,891   | \$17,848    | \$263,739     |                     | 94.85%                      |
| Oct-22               | 4,615    | \$277,537           | \$190,459   | \$17,860    | \$208,320     |                     |                             |
| Nov-22               | 4,612    | \$277,816           | \$192,713   | \$17,848    | \$210,562     |                     | 75.79%                      |
| Dec-22               | 4,734    | \$286,089           | \$224,117   | \$18,321    | \$242,438     |                     | 84.74%                      |
| Jan-23               | 4,718    | \$285,189           | \$202,249   | \$18,259    | \$220,508     |                     | 77.32%                      |
| Feb-23               | 4,746    | \$267,461           | \$221,324   | \$18,367    | \$239,691     | \$27,770            | 89.62%                      |
| Mar-23               | 4,786    | \$289,084           | \$265,604   | \$18,522    | \$284,126     |                     | 98.28%                      |
| Apr-23               | 4,801    | \$289,801           | \$233,464   | \$18,580    | \$252,044     | \$37,758            | 86.97%                      |
| May-23               | 4,794    | \$289,355           | \$222,295   | \$18,553    | \$240,848     |                     | 83.24%                      |
| Jun-23               | 4,826    | \$291,083           | \$271,392   | \$18,677    | \$290,068     |                     |                             |
| 2020                 | 4,696    | \$3,481,998         | \$2,517,998 | \$218,094   | \$2,736,092   |                     | 78.58%                      |
| 2021                 | 4,680    | \$3,413,756         | \$2,800,017 | \$217,324   | \$3,017,340   | \$396,416           | 88.39%                      |
| 2022                 | 4,628    | \$3,350,615         | \$2,638,106 | \$214,928   | \$2,853,034   | \$497,581           | 85.15%                      |
| 2023 YTD             | 4,779    | \$1,711,974         | \$1,416,328 | \$110,957   | \$1,527,285   | \$184,689           | 89.21%                      |
| Current<br>12 Months | 4,704    | \$3,386,705         | \$2,670,098 | \$218,454   | \$2,888,552   | \$498,153           | 85.29%                      |

#### Data Sources: Delta Dental Financial Report Package, MyWorkplace

#### Note:

<sup>1.</sup> The number of primary enrollees may change to include retroactive additions and/or deletions in eligibility.

<sup>2.</sup> Delta Admin Fee: Effective 1/1/2022 through 12/31/2023 the Dental PPO ASO fee is \$4.19

<sup>3.</sup> Effective 12/17/18, DPPO contracts changed to self-funded; DHMO remained fully insured (not included in this report).