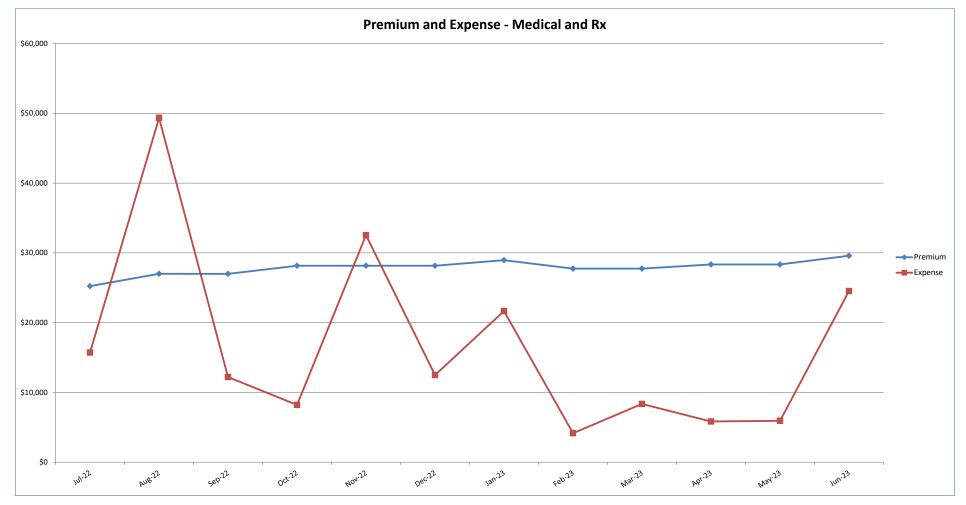

## San Joaquin Valley Insurance Authority (SJVIA) Anthem Blue Cross Premium and Claims Report as of June 2023 County of Tulare - HDHP

|                      |          |                      |           |          | CLAIMS EXPENSE |               |               | AVERAGE CLAIM          | TOTAL EXPENSE |            |
|----------------------|----------|----------------------|-----------|----------|----------------|---------------|---------------|------------------------|---------------|------------|
| MONTH-YEAR           | ENROLLED | FUNDING /<br>PREMIUM | MEDICAL   | RX       | FIXED          | POOLED CLAIMS | TOTAL EXPENSE | SURPLUS /<br>(DEFICIT) | COST PEPM     | LOSS RATIO |
| Jul-21               | 31       | \$22,570             | \$17,971  | \$13,067 | \$2,398        | \$0           | \$33,436      | -\$10,866              | \$1,001.26    | 148.1%     |
| Aug-21               | 31       | \$22,570             | \$36,859  | \$173    | \$2,398        | \$0           | \$39,430      | -\$16,860              | \$1,194.58    | 174.7%     |
| Sep-21               | 30       | \$21,985             | \$20,735  | \$533    | \$2,320        | \$0           | \$23,588      | -\$1,603               | \$708.93      | 107.3%     |
| Oct-21               | 31       | \$22,570             | \$10,309  | \$12,656 | \$2,398        | \$0           | \$25,362      | -\$2,792               | \$740.80      | 112.4%     |
| Nov-21               | 32       | \$23,155             | \$21,011  | \$1,269  | \$2,475        | \$0           | \$24,755      | -\$1,600               |               |            |
| Dec-21               | 32       | \$23,155             | \$2,682   | \$14,224 | \$2,475        | \$0           | \$19,380      | \$3,774                |               |            |
| Jan-22               | 35       | \$24,051             | \$7,156   | -\$346   | \$2,707        | \$0           |               | \$14,535               |               |            |
| Feb-22               | 37       | \$25,787             | \$2,334   | \$107    | \$2,862        | \$0           | \$5,303       | \$20,484               |               |            |
| Mar-22               | 37       | \$25,787             | \$3,510   | \$90     | \$2,862        | \$0           | \$6,462       | \$19,325               | \$97.31       | 25.1%      |
| Apr-22               | 37       | \$25,787             | \$3,084   | \$38     | \$2,862        | \$0           | \$5,983       | \$19,804               | \$84.36       | 23.2%      |
| May-22               | 36       | \$24,630             | \$38,842  | \$23,627 | \$2,784        | \$0           | \$65,253      | -\$40,624              | \$1,735.25    | 264.9%     |
| Jun-22               | 36       | \$24,630             | \$14,806  | -\$19    | \$2,784        | \$0           | \$17,571      | \$7,059                | \$410.74      | 71.3%      |
| Jul-22               | 36       | \$25,237             | \$11,300  | \$1,638  | \$2,784        | \$0           | \$15,722      | \$9,514                | \$359.40      | 62.3%      |
| Aug-22               | 37       | \$27,000             | \$23,258  | \$23,229 | \$2,862        | \$0           | \$49,349      | -\$22,348              | \$1,256.41    | 182.8%     |
| Sep-22               | 37       | \$27,000             | \$5,621   | \$3,730  | \$2,862        | \$0           | \$12,212      | \$14,788               | \$252.72      | 45.2%      |
| Oct-22               | 38       | \$28,157             | \$4,396   | \$878    | \$2,939        | \$0           | \$8,213       | \$19,944               | \$138.80      | 29.2%      |
| Nov-22               | 38       | \$28,157             | \$9,036   | \$20,568 | \$2,939        | \$0           | \$32,543      | -\$4,386               | \$779.06      | 115.6%     |
| Dec-22               | 38       | \$28,157             | \$3,709   | \$5,840  | \$2,939        | \$0           | \$12,488      | \$15,669               |               |            |
| Jan-23               | 38       | \$28,958             | \$18,631  | \$97     | \$2,939        | \$0           | \$21,667      | \$7,291                | \$492.85      | 74.8%      |
| Feb-23               | 36       | \$27,743             | \$414     | \$962    | \$2,784        | \$0           | \$4,160       | \$23,582               | \$38.23       | 15.0%      |
| Mar-23               | 36       | \$27,743             | \$3,467   | \$2,104  | \$2,784        | \$0           | \$8,356       | \$19,387               | \$154.77      | 30.1%      |
| Apr-23               | 37       | \$28,350             | \$1,146   | \$1,837  | \$2,862        | \$0           | \$5,844       | \$22,506               | \$80.61       | 20.6%      |
| May-23               | 37       | \$28,350             | \$2,991   | \$86     | \$2,862        | \$0           | \$5,939       | \$22,411               | \$83.18       | 20.9%      |
| Jun-23               | 37       | \$29,594             | \$21,563  | \$106    | \$2,862        | \$0           | \$24,530      | \$5,064                | \$585.64      | 82.9%      |
| 2020                 | 35       | \$321,740            | \$558,672 | \$94,761 | \$31,095       | \$0           | \$684,528     | -\$362,788             | \$1,552.10    | 212.8%     |
| 2021                 | 33       | \$286,628            | \$155,535 | \$79,489 | \$30,163       | \$0           | \$265,186     | \$21,442               | \$602.62      | 92.5%      |
| 2022                 | 37       | \$314,379            | \$127,051 | \$79,380 | \$34,184       | \$0           | \$240,616     | \$73,764               | \$467.04      | 76.5%      |
| 2023 YTD             | 37       | \$170,739            | \$48,213  | \$5,192  | \$17,092       | \$0           | \$70,497      | \$100,241              | \$241.65      | 41.3%      |
| Current<br>12 Months | 37       | \$334,447            | \$105,532 | \$61,076 | \$34,416       | \$0           | \$201,025     | \$133,422              | \$374.40      | 60.1%      |