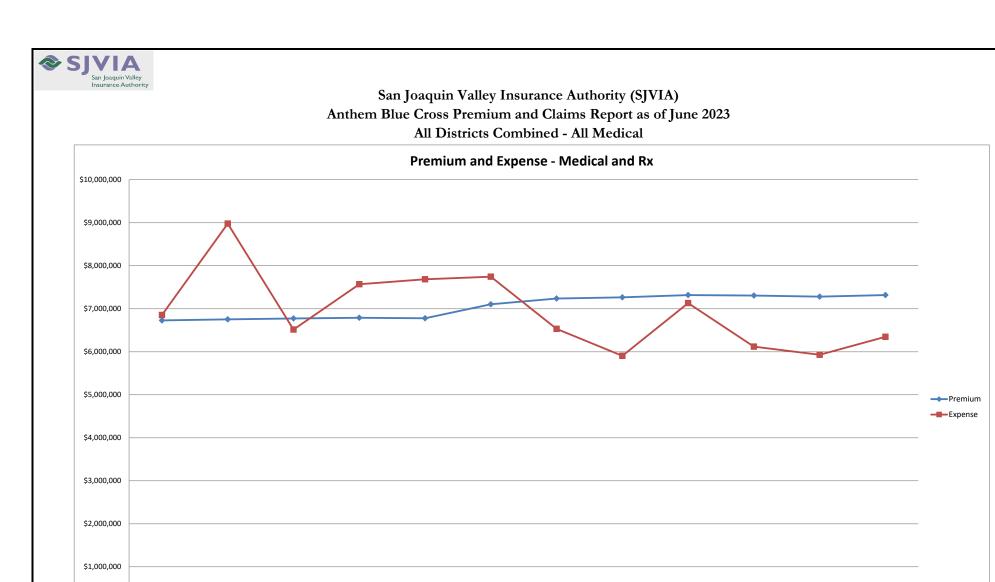

#### San Joaquin Valley Insurance Authority (SJVIA) Anthem Blue Cross Premium and Claims Report as of June 2023 All Districts Combined - All Medical

|                      |          |                      |              |              | CLAIMS EXPENSE |               |               |                     | AVERAGE CLAIM | TOTAL EXPENSE |
|----------------------|----------|----------------------|--------------|--------------|----------------|---------------|---------------|---------------------|---------------|---------------|
| MONTH-YEAR           | ENROLLED | FUNDING /<br>PREMIUM | MEDICAL      | RX           | FIXED          | POOLED CLAIMS | TOTAL EXPENSE | SURPLUS / (DEFICIT) | COST PEPM     | LOSS RATIO    |
| Jul-21               | 6,871    | \$6,746,271          | \$4,392,129  | \$1,764,690  | \$600,295      |               | \$6,747,644   | -\$1,373            | \$894.68      |               |
| Aug-21               | 6,855    | \$6,725,330          | \$4,513,782  | \$1,957,189  | \$599,020      | -\$22,046     | \$7,047,945   | -\$322,615          | \$940.76      | 104.8%        |
| Sep-21               | 6,842    | \$6,712,781          | \$4,671,941  | \$1,787,845  | \$598,067      | -\$38,912     | \$7,018,941   | -\$306,160          | \$938.45      | 104.6%        |
| Oct-21               | 6,840    | \$6,714,383          | \$5,343,266  | \$2,014,316  | \$597,769      | -\$26,337     | \$7,929,013   | -\$1,214,629        | \$1,071.82    |               |
| Nov-21               | 6,835    | \$6,699,474          | \$3,946,356  | \$2,080,285  | \$597,563      |               | \$6,475,770   | . ,                 | \$860.02      |               |
| Dec-21               | 6,908    | \$6,866,997          | \$5,886,847  | \$1,881,238  | \$605,962      | -\$77,573     | \$8,296,474   | -\$1,429,478        | \$1,113.28    |               |
| Jan-22               | 6,908    | \$6,849,292          | \$3,972,472  | \$1,872,019  | \$605,806      |               | \$6,432,646   |                     | \$843.49      |               |
| Feb-22               | 6,767    | \$6,688,617          | \$5,169,746  | \$1,804,436  | \$594,784      | -\$172,594    | \$7,396,372   | -\$707,755          | \$1,005.11    | 110.6%        |
| Mar-22               | 6,753    | \$6,662,993          | \$3,854,656  | \$1,880,411  | \$593,611      |               | \$6,328,678   |                     | \$849.26      |               |
| Apr-22               | 6,705    | \$6,607,160          | \$5,391,769  | \$1,919,594  | \$589,103      | -\$714,143    | \$7,186,323   | -\$579,163          |               |               |
| May-22               | 6,712    | \$6,615,024          | \$4,186,239  | \$1,950,480  | \$589,745      |               | \$6,726,464   | -\$111,440          | \$914.29      |               |
| Jun-22               | 6,844    | \$6,749,043          | \$4,177,448  | \$2,044,212  | \$599,980      | \$3,842       | \$6,825,482   | -\$76,439           | \$909.63      | 101.1%        |
| Jul-22               | 6,819    | \$6,728,792          | \$4,448,150  | \$1,807,229  | \$598,045      | \$836         | \$6,854,261   | -\$125,468          | \$917.47      | 101.9%        |
| Aug-22               | 6,839    | \$6,753,897          | \$6,273,503  | \$2,142,952  | \$599,507      | -\$37,678     | \$8,978,283   | -\$2,224,386        | \$1,225.15    | 132.9%        |
| Sep-22               | 6,871    | \$6,772,731          | \$4,006,728  | \$2,066,819  | \$602,706      | -\$161,062    | \$6,515,191   | \$257,541           | \$860.50      | 96.2%         |
| Oct-22               | 6,900    | \$6,789,567          | \$4,748,203  | \$2,217,947  | \$605,505      | -\$1,087      | \$7,570,568   | -\$781,001          | \$1,009.43    | 111.5%        |
| Nov-22               | 6,890    | \$6,778,443          | \$4,804,297  | \$2,277,788  | \$604,595      | -\$1,204      | \$7,685,475   | -\$907,032          | \$1,027.70    | 113.4%        |
| Dec-22               | 7,010    | \$7,104,751          | \$5,207,942  | \$2,010,979  | \$617,413      | -\$91,208     | \$7,745,126   | -\$640,375          | \$1,016.79    |               |
| Jan-23               | 7,024    | \$7,236,876          | \$4,044,716  | \$2,110,263  | \$618,533      | -\$241,581    | \$6,531,930   | \$704,945           | \$841.88      | 90.3%         |
| Feb-23               | 7,062    | \$7,265,806          | \$3,350,286  | \$1,981,223  | \$622,050      | -\$48,293     | \$5,905,266   | \$1,360,540         | \$748.12      | 81.3%         |
| Mar-23               | 7,307    | \$7,317,706          | \$4,217,191  | \$2,269,771  | \$646,568      | -\$2,420      | \$7,131,111   | \$186,595           | \$887.44      | 97.5%         |
| Apr-23               | 7,105    | \$7,306,138          | \$3,409,483  | \$2,081,107  | \$626,733      | \$792         | \$6,118,116   | \$1,188,023         | \$772.89      | 83.7%         |
| May-23               | 7,090    | \$7,280,459          | \$3,083,103  | \$2,221,828  | \$625,273      | -\$108        | \$5,930,096   | \$1,350,363         | \$748.21      | 81.5%         |
| Jun-23               | 7,133    | \$7,317,336          | \$3,553,172  | \$2,096,049  | \$629,326      | \$68,144      | \$6,346,691   | \$970,646           | \$801.54      | 86.7%         |
| 2020                 | 6,952    | \$81,862,351         | \$49,822,070 | \$20,227,143 | \$7,042,998    | -\$905,527    | \$76,186,685  | \$5,675,667         | \$828.83      | 93.1%         |
| 2021                 | 6,883    | \$81,247,360         | \$54,332,276 | \$21,419,630 | \$7,222,384    | -\$328,648    | \$82,645,642  | -\$1,398,283        | \$913.14      | 101.7%        |
| 2022                 | 6,835    | \$81,100,311         | \$56,241,154 | \$23,994,864 | \$7,200,801    | -\$1,191,949  | \$86,244,870  | -\$5,144,559        | \$963.74      |               |
| 2023 YTD             | 7,120    | \$43,724,321         | \$21,657,952 | \$12,760,241 | \$3,768,483    | -\$223,466    | \$37,963,209  | \$5,761,112         | \$800.42      | 86.8%         |
| Current<br>12 Months | 7,004    | \$84,652,503         | \$51,146,775 | \$25,283,954 | \$7,396,254    | -\$514,869    | \$83,312,114  | \$1,340,389         | \$903.22      | 98.4%         |