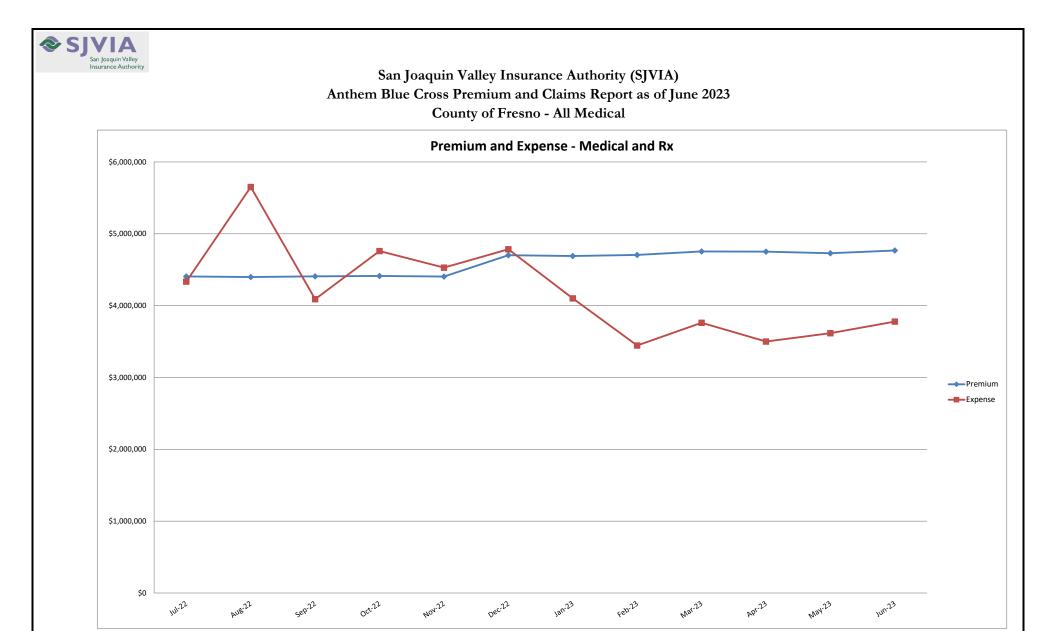

## San Joaquin Valley Insurance Authority (SJVIA) Anthem Blue Cross Premium and Claims Report as of June 2023 County of Fresno - All Medical

|                      |          |                   |              | Cl           | LAIMS EXPENSE |               |               |                        | AVERAGE CLAIM | TOTAL EXPENSE |
|----------------------|----------|-------------------|--------------|--------------|---------------|---------------|---------------|------------------------|---------------|---------------|
| MONTH-YEAR           | ENROLLED | FUNDING / PREMIUM | MEDICAL      | RX           | FIXED         | POOLED CLAIMS | TOTAL EXPENSE | SURPLUS /<br>(DEFICIT) | COST PEPM     | LOSS RATIO    |
| Jul-21               | 3,866    | \$4,385,135       | \$3,066,332  | \$1,028,681  | \$367,888     | -\$9,470      | \$4,453,431   | -\$68,295              | \$1,056.79    | 101.6%        |
| Aug-21               | 3,854    | \$4,366,162       | \$3,282,232  | \$1,211,160  | \$366,923     | -\$22,046     | \$4,838,268   | -\$472,106             | \$1,160.18    | 110.8%        |
| Sep-21               | 3,849    | \$4,356,215       | \$2,877,090  | \$1,095,114  | \$366,588     | -\$38,912     | \$4,299,880   | \$56,336               | \$1,021.90    | 98.7%         |
| Oct-21               | 3,849    | \$4,354,084       | \$3,703,729  | \$1,185,040  | \$366,445     | -\$26,337     | \$5,228,877   | -\$874,793             | \$1,263.30    | 120.1%        |
| Nov-21               | 3,861    | \$4,347,856       | \$2,441,215  | \$1,324,454  | \$367,554     | -\$46,784     | \$4,086,439   | \$261,416              | \$963.19      | 94.0%         |
| Dec-21               | 3,911    | \$4,500,466       | \$3,544,531  | \$1,050,875  | \$374,174     | -\$40,307     | \$4,929,273   | -\$428,808             | \$1,164.69    | 109.5%        |
| Jan-22               | 3,898    | \$4,479,015       | \$2,780,562  | \$1,106,544  | \$373,013     | -\$17,651     | \$4,242,468   | \$236,547              | \$992.68      | 94.7%         |
| Feb-22               | 3,895    | \$4,471,686       | \$3,652,956  | \$1,007,677  | \$372,664     | -\$172,594    | \$4,860,702   | -\$389,016             | \$1,152.26    | 108.7%        |
| Mar-22               | 3,889    | \$4,453,442       | \$2,500,688  | \$1,048,284  | \$372,109     | \$0           | \$3,921,081   | \$532,361              | \$912.57      | 88.0%         |
| Apr-22               | 3,841    | \$4,401,669       | \$3,994,614  | \$1,109,253  | \$367,601     | -\$714,143    |               | -\$355,656             | \$1,142.86    | 108.1%        |
| May-22               | 3,863    | \$4,414,905       | \$2,934,848  | \$1,075,963  | \$369,404     | \$0           | \$4,380,214   | \$34,691               | \$1,038.26    | 99.2%         |
| Jun-22               | 3,861    | \$4,409,814       | \$2,524,734  | \$1,169,408  | \$369,274     | \$3,842       | \$4,067,258   | \$342,556              | \$957.78      | 92.2%         |
| Jul-22               | 3,862    | \$4,405,743       | \$2,916,770  | \$1,048,063  | \$369,351     | \$836         | \$4,335,020   | \$70,722               | \$1,026.84    | 98.4%         |
| Aug-22               | 3,850    | \$4,397,983       | \$4,120,398  | \$1,200,341  | \$368,338     | -\$37,678     | \$5,651,398   | -\$1,253,415           | \$1,372.22    | 128.5%        |
| Sep-22               | 3,870    | \$4,407,803       | \$2,751,356  | \$1,128,522  | \$370,608     | -\$161,062    | \$4,089,424   | \$318,379              | \$960.93      | 92.8%         |
| Oct-22               | 3,890    | \$4,412,595       | \$3,128,194  | \$1,259,442  | \$372,712     | -\$1,087      | \$4,759,261   | -\$346,666             | \$1,127.65    | 107.9%        |
| Nov-22               | 3,882    | \$4,404,337       | \$2,806,061  | \$1,351,656  | \$371,956     | -\$1,204      | \$4,528,470   | -\$124,132             | \$1,070.71    | 102.8%        |
| Dec-22               | 3,966    | \$4,701,115       | \$3,366,633  | \$1,127,092  | \$381,990     | -\$91,208     | \$4,784,507   | -\$83,393              | \$1,110.06    | 101.8%        |
| Jan-23               | 3,951    | \$4,690,217       | \$2,782,895  | \$1,179,047  | \$380,867     | -\$241,581    | \$4,101,228   | \$588,990              | \$941.63      | 87.4%         |
| Feb-23               | 3,974    | \$4,705,473       | \$1,973,260  | \$1,136,960  | \$383,224     | -\$48,293     | \$3,445,150   | \$1,260,323            | \$770.49      | 73.2%         |
| Mar-23               | 4,225    | \$4,753,642       | \$2,108,665  | \$1,246,283  | \$408,206     | -\$2,420      | \$3,760,735   | \$992,907              | \$793.50      | 79.1%         |
| Apr-23               | 4,035    | \$4,750,946       | \$1,897,257  | \$1,212,686  | \$389,300     | \$792         | \$3,500,034   | \$1,250,912            | \$770.94      | 73.7%         |
| May-23               | 4,023    | \$4,729,562       | \$1,965,318  | \$1,263,017  | \$388,071     | -\$108        | \$3,616,298   | \$1,113,264            | \$802.44      | 76.5%         |
| Jun-23               | 4,067    | \$4,767,369       | \$2,118,952  | \$1,198,435  | \$392,201     | \$68,144      | \$3,777,732   | \$989,637              | \$832.44      | 79.2%         |
| 2020                 | 3,924    | \$52,314,281      | \$34,231,702 | \$12,340,110 | \$4,359,591   | -\$905,527    | \$50,025,876  | \$2,288,405            | \$969.72      | 95.6%         |
| 2021                 | 3,885    | \$52,942,454      | \$36,794,855 | \$12,942,844 | \$4,439,690   | -\$189,731    | \$53,987,658  | -\$1,045,204           | \$1,062.85    | 102.0%        |
| 2022                 | 3,881    | \$53,360,107      | \$37,477,813 | \$13,632,245 | \$4,459,020   | -\$1,191,949  | \$54,377,129  | -\$1,017,022           | \$1,071.96    | 101.9%        |
| 2023 YTD             | 4,046    | \$28,397,210      | \$12,846,346 | \$7,236,428  | \$2,341,869   | -\$223,466    | \$22,201,177  | \$6,196,033            | \$818.10      | 78.2%         |
| Current<br>12 Months | 3,966    | \$55,126,785      | \$31,935,758 | \$14,351,544 | \$4,576,824   | -\$514,869    | \$50,349,257  | \$4,777,528            | \$961.71      | 91.3%         |