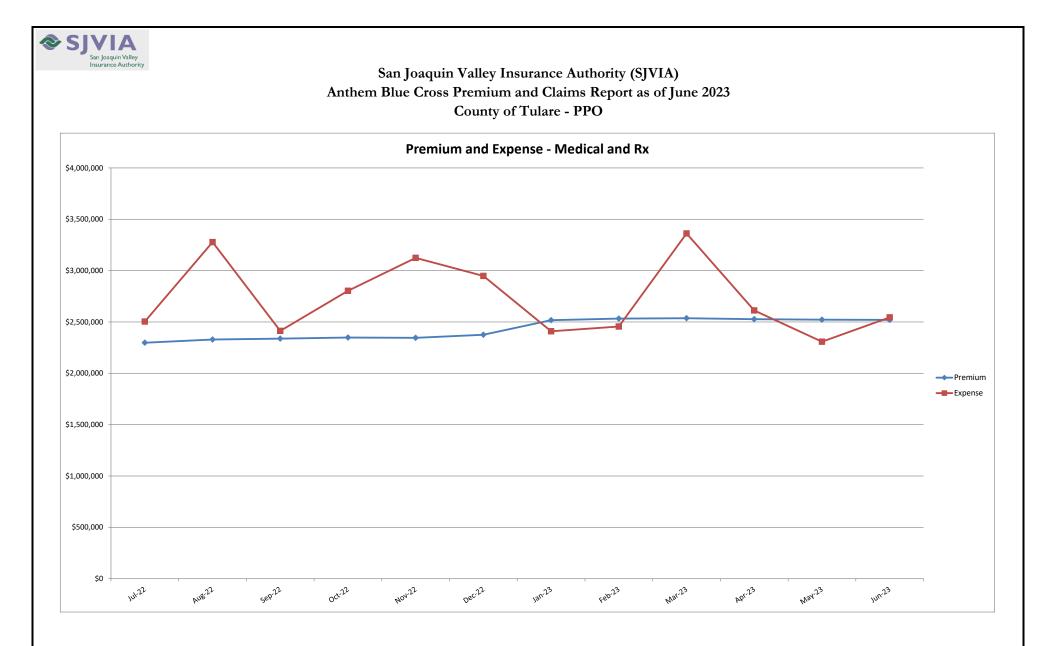

## San Joaquin Valley Insurance Authority (SJVIA) Anthem Blue Cross Premium and Claims Report as of June 2023 County of Tulare - PPO

|                      |          |                      |              |              | CLAIMS EXPENSE |               |               |                        | AVERAGE CLAIM | TOTAL EXPENSE |
|----------------------|----------|----------------------|--------------|--------------|----------------|---------------|---------------|------------------------|---------------|---------------|
| MONTH-YEAR           | ENROLLED | FUNDING /<br>PREMIUM | MEDICAL      | RX           | FIXED          | POOLED CLAIMS | TOTAL EXPENSE | SURPLUS /<br>(DEFICIT) | COST PEPM     | LOSS RATIO    |
| Jul-21               | 2,974    | \$2,338,566          | \$1,307,826  | \$722,941    | \$230,009      |               | \$2,260,777   | \$77,789               | ·             |               |
| Aug-21               | 2,970    | \$2,336,599          | \$1,194,691  | \$745,857    | \$229,700      | \$0           | \$2,170,248   | \$166,351              | \$653.38      | 92.9%         |
| Sep-21               | 2,963    | \$2,334,580          | \$1,774,117  | \$692,198    | \$229,158      | \$0           | \$2,695,473   | -\$360,893             | \$832.37      | 115.5%        |
| Oct-21               | 2,960    | \$2,337,729          | \$1,629,228  | \$816,620    | \$228,926      | \$0           | \$2,674,774   | -\$337,044             | \$826.30      | 114.4%        |
| Nov-21               | 2,942    | \$2,328,464          | \$1,484,130  | \$754,561    | \$227,534      |               | \$2,364,576   | -\$36,112              | · ·           |               |
| Dec-21               | 2,965    | \$2,343,376          | \$2,339,634  | \$816,140    | \$229,313      | -\$37,267     | \$3,347,821   | -\$1,004,444           | \$1,051.77    |               |
| Jan-22               | 2,975    | \$2,346,226          | \$1,184,755  | \$765,821    | \$230,087      | \$0           | \$2,180,662   | \$165,564              | \$655.66      |               |
| Feb-22               | 2,835    | \$2,191,145          | \$1,514,457  | \$796,652    | \$219,259      | \$0           | \$2,530,368   | -\$339,223             | \$815.21      |               |
| Mar-22               | 2,827    | \$2,183,764          | \$1,350,458  | \$832,037    | \$218,640      |               | \$2,401,135   | -\$217,371             | \$772.02      |               |
| Apr-22               | 2,827    | \$2,179,704          | \$1,394,071  | \$810,303    | \$218,640      | \$0           | \$2,423,015   | -\$243,311             | \$779.76      |               |
| May-22               | 2,813    | \$2,175,489          | \$1,212,549  | \$850,890    | \$217,557      | \$0           | \$2,280,996   | -\$105,507             | \$733.54      | 104.8%        |
| Jun-22               | 2,947    | \$2,314,599          | \$1,637,908  | \$874,823    | \$227,921      | \$0           | \$2,740,653   | -\$426,053             | \$852.64      | 118.4%        |
| Jul-22               | 2,921    | \$2,297,813          | \$1,520,080  | \$757,528    | \$225,910      | \$0           | \$2,503,518   | -\$205,705             | \$779.74      | 109.0%        |
| Aug-22               | 2,952    | \$2,328,913          | \$2,129,848  | \$919,381    | \$228,308      | \$0           | \$3,277,537   | -\$948,623             | \$1,032.94    | 140.7%        |
| Sep-22               | 2,964    | \$2,337,929          | \$1,249,752  | \$934,567    | \$229,236      | \$0           | \$2,413,555   | -\$75,626              | \$736.95      | 103.2%        |
| Oct-22               | 2,972    | \$2,348,815          | \$1,615,613  | \$957,627    | \$229,854      | \$0           | \$2,803,094   | -\$454,280             | \$865.83      | 119.3%        |
| Nov-22               | 2,970    | \$2,345,949          | \$1,989,200  | \$905,563    | \$229,700      | \$0           | \$3,124,463   | -\$778,514             | \$974.67      | 133.2%        |
| Dec-22               | 3,006    | \$2,375,479          | \$1,837,600  | \$878,047    | \$232,484      | \$0           | \$2,948,131   | -\$572,652             | \$903.41      | 124.1%        |
| Jan-23               | 3,035    | \$2,517,700          | \$1,243,190  | \$931,119    | \$234,727      | \$0           | \$2,409,036   | \$108,664              | \$716.41      | 95.7%         |
| Feb-23               | 3,052    | \$2,532,590          | \$1,376,612  | \$843,301    | \$236,042      | \$0           | \$2,455,955   | \$76,635               | \$727.36      | 97.0%         |
| Mar-23               | 3,046    | \$2,536,322          | \$2,105,059  | \$1,021,384  | \$235,578      | \$0           | \$3,362,020   | -\$825,698             | \$1,026.41    | 132.6%        |
| Apr-23               | 3,033    | \$2,526,842          | \$1,511,081  | \$866,584    | \$234,572      | \$0           | \$2,612,237   | -\$85,396              | \$783.93      | 103.4%        |
| May-23               | 3,030    | \$2,522,546          | \$1,114,794  | \$958,725    | \$234,340      | \$0           | \$2,307,859   | \$214,687              | \$684.33      | 91.5%         |
| Jun-23               | 3,029    | \$2,520,373          | \$1,412,657  | \$897,509    | \$234,263      | \$0           | \$2,544,429   | -\$24,056              | \$762.68      | 101.0%        |
| 2020                 | 2,993    | \$29,226,330         | \$15,031,695 | \$7,792,272  | \$2,652,313    | \$0           | \$25,476,280  | \$3,750,050            | \$635.59      | 87.2%         |
| 2021                 | 2,966    | \$28,018,278         | \$17,381,887 | \$8,397,297  | \$2,752,531    | -\$138,916    | \$28,392,798  | -\$374,521             | \$720.43      | 101.3%        |
| 2022                 | 2,917    | \$27,425,825         | \$18,636,290 | \$10,283,239 | \$2,707,596    | •             | \$31,627,125  | -\$4,201,300           |               |               |
| 2023 YTD             | 3,038    | \$15,156,373         | \$8,763,393  | \$5,518,621  | \$1,409,522    | \$0           | \$15,691,535  | -\$535,163             | \$783.65      | 103.5%        |
| Current<br>12 Months | 3,001    | \$29,191,271         | \$19,105,485 | \$10,871,333 | \$2,785,013    | \$0           | \$32,761,832  | -\$3,570,561           | \$832.46      | 112.2%        |