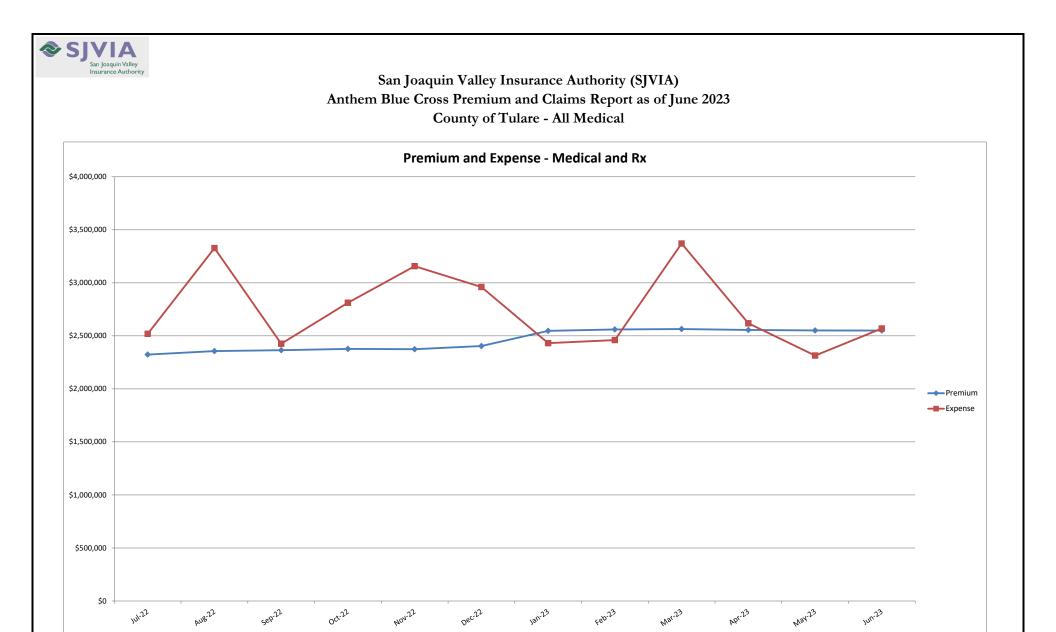

## San Joaquin Valley Insurance Authority (SJVIA) Anthem Blue Cross Premium and Claims Report as of June 2023 County of Tulare - All Medical

|                      |          |                   |              | С            | LAIMS EXPENSE |               |               |                        | AVERAGE CLAIM | TOTAL EXPENSE |
|----------------------|----------|-------------------|--------------|--------------|---------------|---------------|---------------|------------------------|---------------|---------------|
| MONTH-YEAR           | ENROLLED | FUNDING / PREMIUM | MEDICAL      | RX           | FIXED         | POOLED CLAIMS | TOTAL EXPENSE | SURPLUS /<br>(DEFICIT) | COST PEPM     | LOSS RATIO    |
| Jul-21               | 3,005    | \$2,361,136       | \$1,325,798  | \$736,009    | \$232,407     | \$0           | \$2,294,213   | \$66,923               | · ·           | -             |
| Aug-21               | 3,001    | \$2,359,169       | \$1,231,550  | \$746,030    | \$232,097     | \$0           | \$2,209,678   | \$149,491              | \$658.97      | 93.7%         |
| Sep-21               | 2,993    | \$2,356,566       | \$1,794,851  | \$692,731    | \$231,479     | \$0           | \$2,719,061   | -\$362,496             | \$831.13      |               |
| Oct-21               | 2,991    | \$2,360,299       | \$1,639,536  | \$829,276    | \$231,324     | \$0           | \$2,700,136   | -\$339,837             | \$825.41      | 114.4%        |
| Nov-21               | 2,974    | \$2,351,618       | . , ,        | \$755,830    | \$230,009     | -\$101,650    | \$2,389,331   | -\$37,712              | \$726.07      | 101.6%        |
| Dec-21               | 2,997    | \$2,366,531       | \$2,342,316  | \$830,364    | \$231,788     | -\$37,267     | \$3,367,201   | -\$1,000,670           | \$1,046       |               |
| Jan-22               | 3,010    | \$2,370,277       | \$1,191,910  | \$765,475    | \$232,793     | \$0           | \$2,190,178   | \$180,099              |               |               |
| Feb-22               | 2,872    | \$2,216,931       | \$1,516,791  | \$796,759    | \$222,120     | \$0           | \$2,535,671   | -\$318,739             | \$805.55      |               |
| Mar-22               | 2,864    | \$2,209,550       | \$1,353,968  | \$832,127    | \$221,502     | \$0           | \$2,407,597   | -\$198,046             | \$763.30      |               |
| Apr-22               | 2,864    | \$2,205,491       | \$1,397,155  | \$810,341    | \$221,502     | \$0           | \$2,428,998   | -\$223,507             | \$770.77      | -             |
| May-22               | 2,849    | \$2,200,119       | \$1,251,391  | \$874,517    | \$220,342     | \$0           | \$2,346,250   | -\$146,130             | \$746.19      |               |
| Jun-22               | 2,983    | \$2,339,229       | \$1,652,714  | \$874,804    | \$230,705     | \$0           | \$2,758,223   | -\$418,994             | \$847.31      |               |
| Jul-22               | 2,957    | \$2,323,050       | \$1,531,380  | \$759,166    | \$228,694     | \$0           | \$2,519,240   | -\$196,190             | \$774.62      |               |
| Aug-22               | 2,989    | \$2,355,914       | \$2,153,106  | \$942,610    | \$231,169     | \$0           | \$3,326,885   | -\$970,971             | \$1,035.70    |               |
| Sep-22               | 3,001    | \$2,364,929       | \$1,255,373  | \$938,297    | \$232,097     | \$0           | \$2,425,767   | -\$60,838              | \$730.98      |               |
| Oct-22               | 3,010    | \$2,376,972       | \$1,620,009  | \$958,505    | \$232,793     | \$0           | \$2,811,307   | -\$434,336             | \$856.65      |               |
| Nov-22               | 3,008    | \$2,374,106       | \$1,998,236  | \$926,131    | \$232,639     | \$0           | \$3,157,006   | -\$782,900             | \$972.20      | 133.0%        |
| Dec-22               | 3,044    | \$2,403,636       | \$1,841,309  | \$883,887    | \$235,423     | \$0           | \$2,960,619   | -\$556,982             | \$895         |               |
| Jan-23               | 3,073    | \$2,546,658       | \$1,261,821  | \$931,216    | \$237,666     | \$0           | \$2,430,703   | \$115,956              |               |               |
| Feb-23               | 3,088    | \$2,560,333       | \$1,377,026  | \$844,263    | \$238,826     | \$0           | \$2,460,115   | \$100,217              |               |               |
| Mar-23               | 3,082    | \$2,564,064       | \$2,108,526  | \$1,023,488  | \$238,362     | \$0           | \$3,370,376   | -\$806,312             | \$1,016.23    |               |
| Apr-23               | 3,070    | \$2,555,192       | \$1,512,227  | \$868,421    | \$237,434     | \$0           | \$2,618,081   | -\$62,889              | \$775.46      |               |
| May-23               | 3,067    | \$2,550,897       | \$1,117,785  | \$958,811    | \$237,202     | \$0           | \$2,313,798   | \$237,099              | \$677.08      |               |
| Jun-23               | 3,066    | \$2,549,968       | \$1,434,220  | \$897,615    | \$237,124     | \$0           | \$2,568,959   | -\$18,992              | \$760.55      |               |
| 2020                 | 3,028    | \$29,548,070      | \$15,590,368 | \$7,887,033  | \$2,683,408   | \$0           | \$26,160,808  | \$3,387,262            | \$646.21      | 88.5%         |
| 2021                 | 2,998    | \$28,304,906      | \$17,537,421 | \$8,476,786  | \$2,782,693   | -\$138,916    | \$28,657,985  | -\$353,079             | \$719.16      |               |
| 2022                 | 2,954    | \$27,740,204      | \$18,763,341 | \$10,362,619 | \$2,741,780   | \$0           | \$31,867,740  | -\$4,127,536           | \$821.58      |               |
| 2023 YTD             | 3,074    | \$15,327,111      | \$8,811,606  | \$5,523,813  | \$1,426,614   | \$0           | \$15,762,033  | -\$434,921             | \$777.16      | 102.8%        |
| Current<br>12 Months | 3,038    | \$29,525,718      | \$19,211,017 | \$10,932,410 | \$2,819,430   | \$0           | \$32,962,857  | -\$3,437,139           | \$826.87      | 111.6%        |