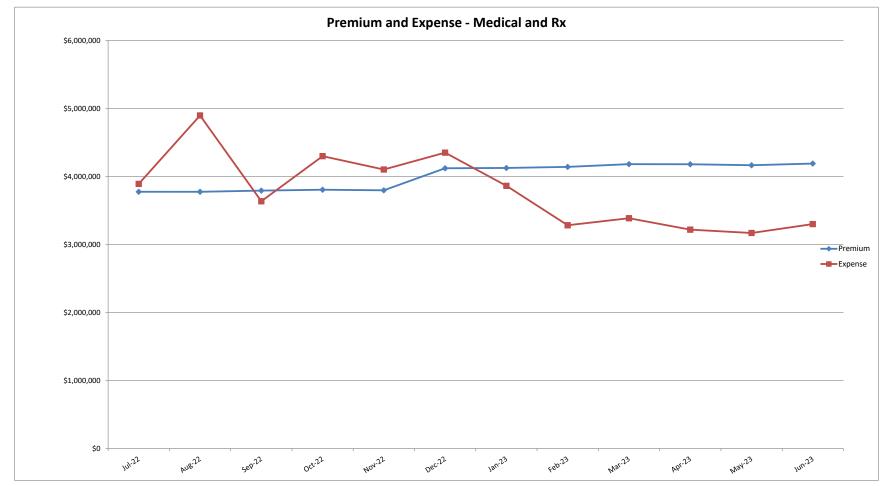

### San Joaquin Valley Insurance Authority (SJVIA) Anthem Blue Cross Premium and Claims Report as of June 2023 County of Fresno - EPO

|                      |          |                      |              |              | CLAIMS EXPENSE |               |               |                        | AVERAGE CLAIM | TOTAL EXPENSE |
|----------------------|----------|----------------------|--------------|--------------|----------------|---------------|---------------|------------------------|---------------|---------------|
| MONTH-YEAR           | ENROLLED | FUNDING /<br>PREMIUM | MEDICAL      | RX           | FIXED          | POOLED CLAIMS | TOTAL EXPENSE | SURPLUS /<br>(DEFICIT) | COST PEPM     | LOSS RATIO    |
| Jul-21               | 3,020    | \$3,662,187          | \$2,825,914  | \$945,999    | \$303,178      | -\$9,470      | \$4,065,620   | -\$403,433             | \$1,245.84    | 111.0%        |
| Aug-21               | 3,018    | \$3,652,449          | \$3,077,988  | \$1,082,497  | \$302,977      | -\$22,046     | \$4,441,416   | -\$788,967             | \$1,371.25    | 121.6%        |
| Sep-21               | 3,020    | \$3,649,373          | \$2,559,309  | \$1,004,805  | \$303,178      | -\$38,912     | \$3,828,380   | -\$179,007             | \$1,167.29    | 104.9%        |
| Oct-21               | 3,014    | \$3,645,539          | \$3,245,752  | \$1,037,188  | \$302,575      | -\$26,337     | \$4,559,179   | -\$913,639             | \$1,412.28    | 125.1%        |
| Nov-21               | 3,022    | \$3,637,651          | \$2,185,951  | \$1,204,195  | \$303,379      | -\$46,784     | \$3,646,741   | -\$9,090               | \$1,106.34    | 100.2%        |
| Dec-21               | 3,139    | \$3,854,725          | \$3,057,366  | \$946,150    | \$315,124      | -\$40,307     | \$4,278,333   | -\$423,608             | \$1,262.57    | 111.0%        |
| Jan-22               | 3,132    | \$3,843,069          | \$2,244,009  | \$1,034,255  | \$314,421      | -\$17,651     | \$3,575,034   | \$268,035              | \$1,041.06    | 93.0%         |
| Feb-22               | 3,127    | \$3,837,525          | \$2,999,183  | \$951,654    | \$313,920      | -\$172,594    | \$4,092,163   | -\$254,638             | \$1,208.26    | 106.6%        |
| Mar-22               | 3,123    | \$3,821,163          | \$2,205,661  | \$967,899    | \$313,518      | \$0           | \$3,487,078   | \$334,084              | \$1,016.19    | 91.3%         |
| Apr-22               | 3,088    | \$3,779,197          | \$3,765,649  | \$978,614    | \$310,004      | -\$714,143    | \$4,340,124   | -\$560,927             | \$1,305.09    | 114.8%        |
| May-22               | 3,093    | \$3,781,688          | \$2,594,361  | \$1,007,873  | \$310,506      | \$0           | \$3,912,740   | -\$131,052             | \$1,164.64    | 103.5%        |
| Jun-22               | 3,094    | \$3,779,828          | \$2,382,427  | \$1,030,610  | \$310,607      | \$3,842       | \$3,727,486   | \$52,342               | \$1,104.36    | 98.6%         |
| Jul-22               | 3,094    | \$3,775,558          | \$2,657,908  | \$922,057    | \$310,607      | \$836         | \$3,891,407   | -\$115,849             | \$1,157.34    | 103.1%        |
| Aug-22               | 3,090    | \$3,774,880          | \$3,545,196  | \$1,079,441  | \$310,205      | -\$37,678     | \$4,897,164   | -\$1,122,284           | \$1,484.45    | 129.7%        |
| Sep-22               | 3,121    | \$3,793,032          | \$2,374,801  | \$1,015,831  | \$313,317      | -\$68,131     | \$3,635,818   | \$157,214              | \$1,064.56    | 95.9%         |
| Oct-22               | 3,145    | \$3,804,887          | \$2,860,186  | \$1,123,379  | \$315,727      | \$0           | \$4,299,292   | -\$494,405             | \$1,266.63    | 113.0%        |
| Nov-22               | 3,139    | \$3,796,401          | \$2,552,274  | \$1,235,054  | \$315,124      | -\$370        | \$4,102,082   | -\$305,682             | \$1,206.42    | 108.1%        |
| Dec-22               | 3,290    | \$4,121,768          | \$3,066,123  | \$1,032,959  | \$330,283      | -\$78,642     | \$4,350,723   | -\$228,955             | \$1,222.02    | 105.6%        |
| Jan-23               | 3,291    | \$4,125,856          | \$2,653,373  | \$1,120,346  | \$330,383      | -\$241,581    | \$3,862,522   | \$263,334              | \$1,073.27    | 93.6%         |
| Feb-23               | 3,316    | \$4,141,809          | \$1,935,610  | \$1,062,124  | \$332,893      | -\$48,293     | \$3,282,334   | \$859,475              | \$889.46      | 79.2%         |
| Mar-23               | 3,558    | \$4,181,933          | \$1,862,516  | \$1,168,999  | \$357,188      | -\$2,420      | \$3,386,282   | \$795,651              | \$851.35      | 81.0%         |
| Apr-23               | 3,375    | \$4,179,891          | \$1,751,886  | \$1,126,353  | \$338,816      | \$792         | \$3,217,847   | \$962,044              | \$853.05      | 77.0%         |
| May-23               | 3,362    | \$4,165,140          | \$1,666,100  | \$1,165,456  | \$337,511      | -\$108        | \$3,168,960   | \$996,180              | \$842.19      | 76.1%         |
| Jun-23               | 3,394    | \$4,190,024          | \$1,783,183  | \$1,107,827  | \$340,724      | \$68,144      | \$3,299,878   | \$890,146              | \$871.88      | 78.8%         |
| 2020                 | 3,078    | \$43,778,298         | \$30,389,324 | \$11,042,260 | \$3,536,143    | -\$905,527    | \$44,062,200  | -\$283,903             | \$1,097.35    | 100.6%        |
| 2021                 | 3,047    | \$44,376,243         | \$33,405,619 | \$11,713,863 | \$3,670,660    | -\$189,731    | \$48,600,411  | -\$4,224,167           | \$1,228.80    | 109.5%        |
| 2022                 | 3,128    | \$45,908,995         | \$33,247,778 | \$12,379,625 | \$3,768,239    | -\$1,084,532  | \$48,311,111  | -\$2,402,116           | \$1,186.67    | 105.2%        |
| 2023 YTD             | 3,383    | \$24,984,653         | \$11,652,669 | \$6,751,105  | \$2,037,515    | -\$223,466    | \$20,217,823  | \$4,766,830            | \$895.76      | 80.9%         |
| Current<br>12 Months | 3,265    | \$48,051,179         | \$28,709,157 | \$13,159,825 | \$3,932,778    | -\$407,452    | \$45,394,309  | \$2,656,870            | \$1,058.37    | 94.5%         |