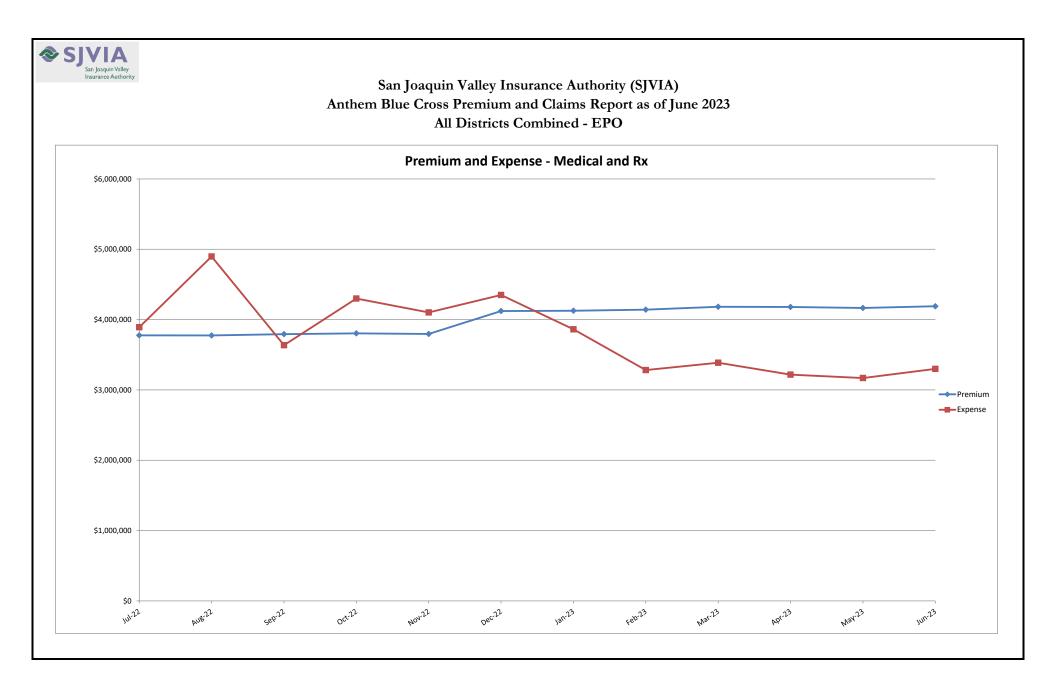

#### San Joaquin Valley Insurance Authority (SJVIA) Anthem Blue Cross Premium and Claims Report as of June 2023 All Districts Combined - EPO

|                      |          |                      |              |              | CLAIMS EXPENSE |               |               | AVERAGE CLAIM          | TOTAL EXPENSE |            |
|----------------------|----------|----------------------|--------------|--------------|----------------|---------------|---------------|------------------------|---------------|------------|
| MONTH-YEAR           | ENROLLED | FUNDING /<br>PREMIUM | MEDICAL      | RX           | FIXED          | POOLED CLAIMS | TOTAL EXPENSE | SURPLUS /<br>(DEFICIT) | COST PEPM     | LOSS RATIO |
| Jul-21               | 3,020    | \$3,662,187          | \$2,825,914  | \$945,999    | \$303,178      | -\$9,470      | \$4,065,620   | -\$403,433             |               | 111.0%     |
| Aug-21               | 3,018    | \$3,652,449          | \$3,077,988  | \$1,082,497  | \$302,977      | -\$22,046     | \$4,441,416   | -\$788,967             | \$1,371.25    |            |
| Sep-21               | 3,020    | \$3,649,373          | \$2,559,309  | \$1,004,805  | \$303,178      | -\$38,912     | \$3,828,380   | -\$179,007             | \$1,167.29    | 104.9%     |
| Oct-21               | 3,014    | \$3,645,539          | \$3,245,752  | \$1,037,188  | \$302,575      | -\$26,337     | \$4,559,179   | -\$913,639             | \$1,412.28    | 125.1%     |
| Nov-21               | 3,022    | \$3,637,651          | \$2,185,951  | \$1,204,195  | \$303,379      | -\$46,784     | \$3,646,741   | -\$9,090               |               |            |
| Dec-21               | 3,139    | \$3,854,725          | \$3,057,366  | \$946,150    | \$315,124      | -\$40,307     | \$4,278,333   | -\$423,608             | · · ·         |            |
| Jan-22               | 3,132    | \$3,843,069          | \$2,244,009  | \$1,034,255  | \$314,421      | -\$17,651     | \$3,575,034   | \$268,035              | . ,           |            |
| Feb-22               | 3,127    | \$3,837,525          | \$2,999,183  | \$951,654    | \$313,920      | -\$172,594    | \$4,092,163   | -\$254,638             | \$1,208.26    | 106.6%     |
| Mar-22               | 3,123    | \$3,821,163          | \$2,205,661  | \$967,899    | \$313,518      | \$0           | \$3,487,078   | \$334,084              | \$1,016.19    | 91.3%      |
| Apr-22               | 3,088    | \$3,779,197          | \$3,765,649  | \$978,614    | \$310,004      | -\$714,143    | \$4,340,124   | -\$560,927             | \$1,305.09    | 114.8%     |
| May-22               | 3,093    | \$3,781,688          | \$2,594,361  | \$1,007,873  | \$310,506      | \$0           | \$3,912,740   | -\$131,052             | \$1,164.64    | 103.5%     |
| Jun-22               | 3,094    | \$3,779,828          | \$2,382,427  | \$1,030,610  | \$310,607      | \$3,842       | \$3,727,486   | \$52,342               | \$1,104.36    | 98.6%      |
| Jul-22               | 3,094    | \$3,775,558          | \$2,657,908  | \$922,057    | \$310,607      | \$836         | \$3,891,407   | -\$115,849             | \$1,157.34    | 103.1%     |
| Aug-22               | 3,090    | \$3,774,880          | \$3,545,196  | \$1,079,441  | \$310,205      | -\$37,678     | \$4,897,164   | -\$1,122,284           | \$1,484.45    | 129.7%     |
| Sep-22               | 3,121    | \$3,793,032          | \$2,374,801  | \$1,015,831  | \$313,317      | -\$68,131     | \$3,635,818   | \$157,214              | \$1,064.56    | 95.9%      |
| Oct-22               | 3,145    | \$3,804,887          | \$2,860,186  | \$1,123,379  | \$315,727      | \$0           | \$4,299,292   | -\$494,405             | \$1,266.63    | 113.0%     |
| Nov-22               | 3,139    | \$3,796,401          | \$2,552,274  | \$1,235,054  | \$315,124      | -\$370        | \$4,102,082   | -\$305,682             | \$1,206.42    | 108.1%     |
| Dec-22               | 3,290    | \$4,121,768          | \$3,066,123  | \$1,032,959  | \$330,283      | -\$78,642     | \$4,350,723   | -\$228,955             | \$1,222.02    | 105.6%     |
| Jan-23               | 3,291    | \$4,125,856          | \$2,653,373  | \$1,120,346  | \$330,383      | -\$241,581    | \$3,862,522   | \$263,334              | \$1,073.27    | 93.6%      |
| Feb-23               | 3,316    | \$4,141,809          | \$1,935,610  | \$1,062,124  | \$332,893      | -\$48,293     | \$3,282,334   | \$859,475              | \$889.46      | 79.2%      |
| Mar-23               | 3,558    | \$4,181,933          | \$1,862,516  | \$1,168,999  | \$357,188      | -\$2,420      | \$3,386,282   | \$795,651              | \$851.35      | 81.0%      |
| Apr-23               | 3,375    | \$4,179,891          | \$1,751,886  | \$1,126,353  | \$338,816      | \$792         | \$3,217,847   | \$962,044              | \$853.05      | 77.0%      |
| May-23               | 3,362    | \$4,165,140          | \$1,666,100  | \$1,165,456  | \$337,511      | -\$108        | \$3,168,960   | \$996,180              | \$842.19      | 76.1%      |
| Jun-23               | 3,394    | \$4,190,024          | \$1,783,183  | \$1,107,827  | \$340,724      | \$68,144      | \$3,299,878   | \$890,146              | \$871.88      | 78.8%      |
| 2020                 | 3,078    | \$43,778,298         | \$30,389,324 | \$11,042,260 | \$3,536,143    | -\$905,527    | \$44,062,200  | -\$283,903             | \$1,097.35    | 100.6%     |
| 2021                 | 3,047    | \$44,376,243         | \$33,405,619 | \$11,713,863 | \$3,670,660    | -\$189,731    | \$48,600,411  | -\$4,224,167           | \$1,228.80    | 109.5%     |
| 2022                 | 3,128    | \$45,908,995         | \$33,247,778 | \$12,379,625 | \$3,768,239    | -\$1,084,532  | \$48,311,111  | -\$2,402,116           | \$1,186.67    | 105.2%     |
| 2023 YTD             | 3,383    | \$24,984,653         | \$11,652,669 | \$6,751,105  | \$2,037,515    | -\$223,466    | \$20,217,823  | \$4,766,830            | \$895.76      | 80.9%      |
| Current<br>12 Months | 3,265    | \$48,051,179         | \$28,709,157 | \$13,159,825 | \$3,932,778    | -\$407,452    | \$45,394,309  | \$2,656,870            | \$1,058.37    | 94.5%      |