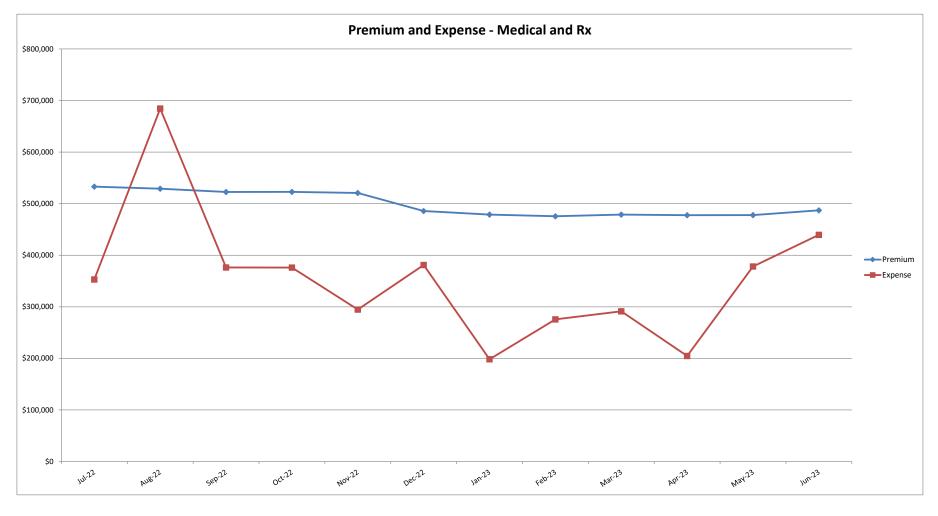

#### San Joaquin Valley Insurance Authority (SJVIA) Anthem Blue Cross Premium and Claims Report as of June 2023 All Districts Combined - HDHP

|                      |          |                      |             |             | CLAIMS EXPENSE |               |               |                        | AVERAGE CLAIM | TOTAL EXPENSE |
|----------------------|----------|----------------------|-------------|-------------|----------------|---------------|---------------|------------------------|---------------|---------------|
| MONTH-YEAR           | ENROLLED | FUNDING /<br>PREMIUM | MEDICAL     | RX          | FIXED          | POOLED CLAIMS | TOTAL EXPENSE | SURPLUS /<br>(DEFICIT) | COST PEPM     | LOSS RATIO    |
| Jul-21               | 761      | \$589,877            | \$138,944   | \$65,157    | \$58,235       | \$0           | \$262,336     | \$327,541              | \$268.20      | 44.5%         |
| Aug-21               | 750      | \$581,006            | \$213,337   | \$98,534    | \$57,394       | \$0           | \$369,265     | \$211,741              | \$415.83      | 63.6%         |
| Sep-21               | 745      | \$576,233            | \$281,826   | \$61,622    | \$57,011       | \$0           | \$400,459     | \$175,774              | \$461.00      | 69.5%         |
| Oct-21               | 754      | \$580,309            | \$419,788   | \$130,799   | \$57,700       | \$0           | \$608,287     | -\$27,978              | \$730.22      | 104.8%        |
| Nov-21               | 760      | \$583,754            | \$223,954   | \$82,102    | \$58,160       | \$0           | \$364,216     | \$219,538              | \$402.71      | 62.4%         |
| Dec-21               | 716      | \$540,491            | \$420,307   | \$90,307    | \$54,794       | \$0           | \$565,408     | -\$24,917              | \$713.15      | 104.6%        |
| Jan-22               | 715      | \$536,944            | \$480,145   | \$46,468    | \$54,720       | \$0           | \$581,333     | -\$44,389              | \$736.52      | 108.3%        |
| Feb-22               | 717      | \$535,760            | \$222,623   | \$36,003    | \$54,875       | \$0           | \$313,501     | \$222,259              | \$360.71      | 58.5%         |
| Mar-22               | 713      | \$531,715            | \$206,140   | \$50,156    | \$54,569       | \$0           | \$310,865     | \$220,849              | \$359.46      | 58.5%         |
| Apr-22               | 701      | \$525,449            | \$178,386   | \$112,032   | \$53,651       | \$0           | \$344,069     | \$181,380              |               | 65.5%         |
| May-22               | 716      | \$535,148            | \$318,056   | \$71,020    | \$54,797       | \$0           | \$443,873     | \$91,275               | \$543.40      | 82.9%         |
| Jun-22               | 714      | \$531,916            | \$118,487   | \$118,666   | \$54,644       | \$0           | \$291,797     | \$240,119              | \$332.15      | 54.9%         |
| Jul-22               | 715      | \$532,992            | \$194,772   | \$103,447   | \$54,721       | \$0           | \$352,940     | \$180,053              | \$417.09      | 66.2%         |
| Aug-22               | 709      | \$528,988            | \$523,534   | \$106,526   | \$54,263       | \$0           | \$684,323     | -\$155,334             | \$888.66      | 129.4%        |
| Sep-22               | 700      | \$522,665            | \$321,952   | \$93,646    | \$53,574       | -\$92,931     | \$376,242     | \$146,423              | \$460.95      | 72.0%         |
| Oct-22               | 700      | \$522,835            | \$211,738   | \$111,854   | \$53,575       | -\$1,087      | \$376,081     | \$146,754              | \$460.72      | 71.9%         |
| Nov-22               | 697      | \$520,693            | \$140,189   | \$102,033   | \$53,346       | -\$834        | \$294,734     | \$225,959              | \$346.32      | 56.6%         |
| Dec-22               | 625      | \$485,735            | \$269,257   | \$76,483    | \$47,839       | -\$12,566     | \$381,013     | \$104,722              | \$533.08      | 78.4%         |
| Jan-23               | 614      | \$478,707            | \$125,879   | \$25,412    | \$46,997       | \$0           | \$198,288     | \$280,419              | \$246.40      | 41.4%         |
| Feb-23               | 609      | \$475,593            | \$190,977   | \$38,013    | \$46,613       | \$0           | \$275,604     | \$199,990              | \$376.01      | 57.9%         |
| Mar-23               | 614      | \$478,833            | \$198,708   | \$45,587    | \$46,995       | \$0           | \$291,291     | \$187,543              | \$397.88      | 60.8%         |
| Apr-23               | 607      | \$477,586            | \$100,732   | \$57,449    | \$46,461       | \$0           | \$204,642     | \$272,944              | \$260.60      | 42.8%         |
| May-23               | 611      | \$477,771            | \$281,407   | \$50,086    | \$46,767       | \$0           | \$378,260     | \$99,512               | \$542.54      | 79.2%         |
| Jun-23               | 620      | \$487,148            | \$335,186   | \$56,862    | \$47,455       | \$0           | \$439,503     | \$47,645               | \$632.34      | 90.2%         |
| 2020                 | 769      | \$7,068,027          | \$3,401,044 | \$1,041,835 | \$744,652      | \$0           | . , ,         | \$1,880,496            | \$481.56      | 73.4%         |
| 2021                 | 755      | \$6,987,963          | \$2,893,921 | \$946,668   | \$693,637      | \$0           | , ,,          | \$2,453,737            | \$423.72      | 64.9%         |
| 2022                 | 702      | \$6,310,841          | \$3,185,280 | \$1,028,334 | \$644,574      | -\$107,418    | \$4,750,770   | \$1,560,070            | \$487.56      | 75.3%         |
| 2023 YTD             | 613      | \$2,875,640          | \$1,232,891 | \$273,409   | \$281,289      | \$0           | \$1,787,588   | \$1,088,052            | \$409.88      | 62.2%         |
| Current<br>12 Months | 652      | \$5,989,549          | \$2,894,333 | \$867,398   | \$598,607      | -\$107,418    | \$4,252,920   | \$1,736,629            | \$467.24      | 71.0%         |