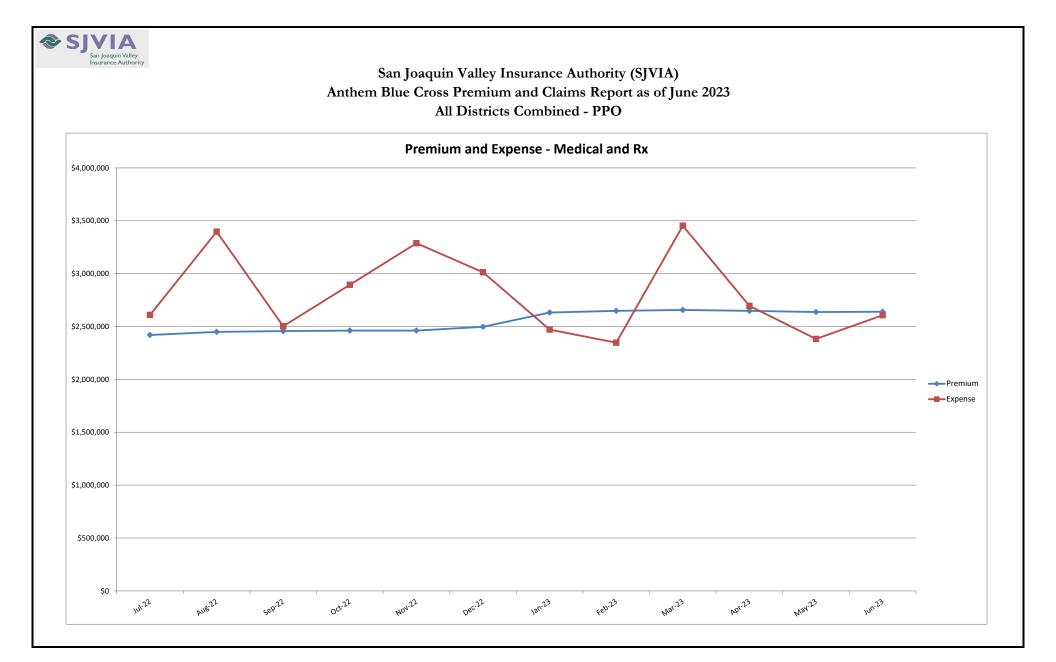

#### San Joaquin Valley Insurance Authority (SJVIA) Anthem Blue Cross Premium and Claims Report as of June 2023 All Districts Combined - PPO

|                      |          |                      |              |              | CLAIMS EXPENSE |               |               |                        | AVERAGE CLAIM | TOTAL EXPENSE |
|----------------------|----------|----------------------|--------------|--------------|----------------|---------------|---------------|------------------------|---------------|---------------|
| MONTH-YEAR           | ENROLLED | FUNDING /<br>PREMIUM | MEDICAL      | RX           | FIXED          | POOLED CLAIMS | TOTAL EXPENSE | SURPLUS /<br>(DEFICIT) | COST PEPM     | LOSS RATIO    |
| Jul-21               | 3,090    | \$2,494,207          | \$1,427,272  | \$753,534    | \$238,882      | \$0           | \$2,419,688   | \$74,519               |               | 97.0%         |
| Aug-21               | 3,087    | \$2,491,876          | \$1,222,457  | \$776,159    | \$238,649      | \$0           | \$2,237,265   | \$254,611              | \$647.43      | 89.8%         |
| Sep-21               | 3,077    | \$2,487,175          | \$1,830,806  | \$721,418    | \$237,878      | \$0           | \$2,790,102   | -\$302,927             | \$829.45      | 112.2%        |
| Oct-21               | 3,072    | \$2,488,535          | \$1,677,725  | \$846,328    | \$237,493      | \$0           | \$2,761,547   | -\$273,012             | \$821.63      | 111.0%        |
| Nov-21               | 3,053    | \$2,478,069          | \$1,536,450  | \$793,988    | \$236,025      | -\$101,650    | \$2,464,813   | \$13,255               |               | 99.5%         |
| Dec-21               | 3,053    | \$2,471,781          | \$2,409,174  | \$844,781    | \$236,044      | -\$37,267     | \$3,452,733   | -\$980,952             | \$1,053.62    | 139.7%        |
| Jan-22               | 3,061    | \$2,469,279          | \$1,248,318  | \$791,296    | \$236,665      | \$0           | \$2,276,279   | \$193,000              |               | 92.2%         |
| Feb-22               | 2,923    | \$2,315,333          | \$1,947,940  | \$816,778    | \$225,990      | \$0           | \$2,990,708   | -\$675,376             | \$945.85      | 129.2%        |
| Mar-22               | 2,917    | \$2,310,116          | \$1,442,855  | \$862,356    | \$225,524      | \$0           | \$2,530,735   | -\$220,619             | \$790.27      | 109.6%        |
| Apr-22               | 2,916    | \$2,302,514          | \$1,447,734  | \$828,948    | \$225,448      | \$0           | \$2,502,130   | -\$199,616             | \$780.76      | 108.7%        |
| May-22               | 2,903    | \$2,298,189          | \$1,273,822  | \$871,587    | \$224,442      | \$0           | \$2,369,851   | -\$71,662              | \$739.03      | 103.1%        |
| Jun-22               | 3,036    | \$2,437,299          | \$1,676,534  | \$894,936    | \$234,729      | \$0           | \$2,806,199   | -\$368,900             | \$846.99      | 115.1%        |
| Jul-22               | 3,010    | \$2,420,242          | \$1,595,471  | \$781,725    | \$232,718      | \$0           | \$2,609,914   | -\$189,672             | \$789.77      | 107.8%        |
| Aug-22               | 3,040    | \$2,450,028          | \$2,204,773  | \$956,985    | \$235,039      | \$0           | \$3,396,797   | -\$946,768             | \$1,040.05    | 138.6%        |
| Sep-22               | 3,050    | \$2,457,034          | \$1,309,975  | \$957,342    | \$235,814      | \$0           | \$2,503,131   | -\$46,096              | \$743.38      | 101.9%        |
| Oct-22               | 3,055    | \$2,461,844          | \$1,676,279  | \$982,714    | \$236,203      | \$0           | \$2,895,196   | -\$433,351             | \$870.37      | 117.6%        |
| Nov-22               | 3,054    | \$2,461,350          | \$2,111,834  | \$940,700    | \$236,125      | \$0           | \$3,288,660   | -\$827,310             | \$999.52      | 133.6%        |
| Dec-22               | 3,095    | \$2,497,248          | \$1,872,561  | \$901,538    | \$239,292      | \$0           | \$3,013,390   | -\$516,142             | \$896.32      | 120.7%        |
| Jan-23               | 3,119    | \$2,632,312          | \$1,265,464  | \$964,505    | \$241,152      | \$0           | \$2,471,120   | \$161,192              | \$714.96      | 93.9%         |
| Feb-23               | 3,137    | \$2,648,404          | \$1,223,699  | \$881,086    | \$242,543      | \$0           | \$2,347,328   | \$301,075              | \$670.95      | 88.6%         |
| Mar-23               | 3,135    | \$2,656,940          | \$2,155,967  | \$1,055,186  | \$242,385      | \$0           | \$3,453,538   | -\$796,598             | \$1,024.29    | 130.0%        |
| Apr-23               | 3,123    | \$2,648,661          | \$1,556,865  | \$897,305    | \$241,456      | \$0           | \$2,695,627   | -\$46,966              | \$785.84      | 101.8%        |
| May-23               | 3,117    | \$2,637,547          | \$1,135,596  | \$1,006,286  | \$240,995      | \$0           | \$2,382,876   | \$254,671              | \$687.16      | 90.3%         |
| Jun-23               | 3,119    | \$2,640,164          | \$1,434,802  | \$931,360    | \$241,147      | \$0           | \$2,607,309   | \$32,855               | \$758.63      | 98.8%         |
| 2020                 | 3,106    | \$31,016,026         | \$16,031,702 | \$8,143,049  | \$2,762,203    | \$0           | \$26,936,953  | \$4,079,073            | \$648.71      | 86.8%         |
| 2021                 | 3,081    | \$29,883,153         | \$18,032,736 | \$8,759,099  | \$2,858,087    | -\$138,916    | \$29,511,005  | \$372,148              | \$720.93      | 98.8%         |
| 2022                 | 3,005    | \$28,880,476         | \$19,808,096 | \$10,586,905 | \$2,787,987    | \$0           | \$33,182,989  | -\$4,302,513           | \$842.90      | 114.9%        |
| 2023 YTD             | 3,125    | \$15,864,028         | \$8,772,392  | \$5,735,727  | \$1,449,679    | \$0           | \$15,957,798  | -\$93,770              | \$773.77      | 100.6%        |
| Current<br>12 Months | 3,088    | \$30,611,775         | \$19,543,286 | \$11,256,731 | \$2,864,869    | \$0           | \$33,664,885  | -\$3,053,110           | \$831.22      | 110.0%        |