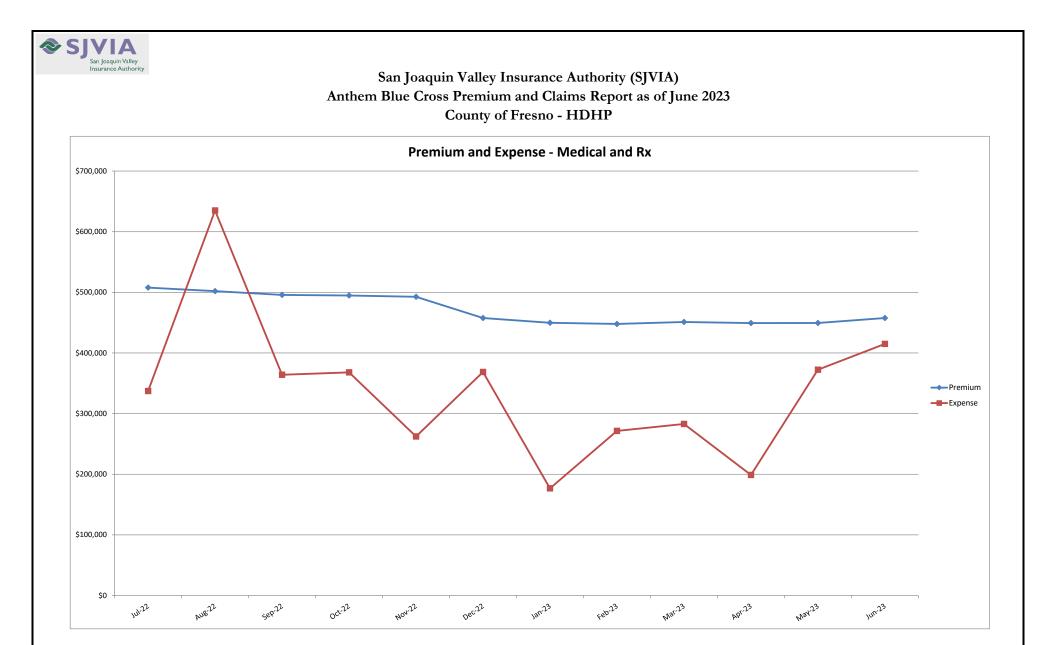

## San Joaquin Valley Insurance Authority (SJVIA) Anthem Blue Cross Premium and Claims Report as of June 2023 County of Fresno - HDHP

|                      |          |                      | CLAIMS EXPENSE |           |           |               |               |                        | AVERAGE CLAIM | TOTAL EXPENSE |
|----------------------|----------|----------------------|----------------|-----------|-----------|---------------|---------------|------------------------|---------------|---------------|
| MONTH-YEAR           | ENROLLED | FUNDING /<br>PREMIUM | MEDICAL        | RX        | FIXED     | POOLED CLAIMS | TOTAL EXPENSE | SURPLUS /<br>(DEFICIT) | COST PEPM     | LOSS RATIO    |
| Jul-21               | 730      | \$567,307            | \$120,972      | \$52,089  | \$55,838  |               | \$228,899     | \$338,407              | \$237.07      |               |
| Aug-21               | 719      | \$558,436            | \$176,478      | \$98,361  | \$54,996  | \$0           | \$329,835     | \$228,601              | \$382.25      |               |
| Sep-21               | 715      | \$554,248            | \$261,091      | \$61,089  | \$54,690  | \$0           | \$376,871     | \$177,377              | \$450.60      |               |
| Oct-21               | 723      | \$557,739            | \$409,479      | \$118,143 | \$55,302  | \$0           | \$582,924     | -\$25,186              | \$729.77      | 104.5%        |
| Nov-21               | 728      | \$560,599            | \$202,943      | \$80,833  | \$55,685  |               | \$339,461     | \$221,138              |               |               |
| Dec-21               | 684      | \$517,336            | \$417,625      | \$76,084  | \$52,319  |               | \$546,028     | -\$28,692              | \$721.80      |               |
| Jan-22               | 680      | \$512,893            | \$472,990      | \$46,814  | \$52,013  |               | \$571,817     | -\$58,924              | \$764.42      |               |
| Feb-22               | 680      | \$509,973            | \$220,289      | \$35,896  | \$52,013  | \$0           | \$308,199     | \$201,775              | \$376.74      |               |
| Mar-22               | 676      | \$505,928            | \$202,630      | \$50,066  | \$51,707  | \$0           | \$304,403     | \$201,525              | ·             |               |
| Apr-22               | 664      | \$499,662            | \$175,302      | \$111,994 | \$50,789  |               | \$338,086     | \$161,576              |               |               |
| May-22               | 680      | \$510,518            | \$279,214      | \$47,392  | \$52,013  |               | \$378,620     | \$131,898              |               |               |
| Jun-22               | 678      | \$507,287            | \$103,681      | \$118,685 | \$51,860  | \$0           | \$274,226     | \$233,060              |               |               |
| Jul-22               | 679      | \$507,756            | \$183,471      | \$101,809 | \$51,937  | \$0           | \$337,217     | \$170,539              |               |               |
| Aug-22               | 672      | \$501,988            | \$500,276      | \$83,297  | \$51,401  | \$0           | \$634,974     | -\$132,986             | ·             |               |
| Sep-22               | 663      | \$495,665            | \$316,331      | \$89,917  | \$50,713  |               | \$364,030     | \$131,635              |               |               |
| Oct-22               | 662      | \$494,678            | \$207,342      | \$110,976 | \$50,636  |               | \$367,867     | \$126,811              | \$479.20      |               |
| Nov-22               | 659      | \$492,536            | \$131,153      | \$81,464  | \$50,407  | -\$834        | \$262,190     | \$230,345              | \$321.37      | 53.2%         |
| Dec-22               | 587      | \$457,577            | \$265,549      | \$70,642  | \$44,900  |               | \$368,525     | \$89,052               |               |               |
| Jan-23               | 576      | \$449,749            | \$107,248      | \$25,315  | \$44,058  |               | \$176,621     | \$273,128              | ·             |               |
| Feb-23               | 573      | \$447,851            | \$190,563      | \$37,051  | \$43,829  | \$0           | \$271,443     | \$176,408              | \$397.23      |               |
| Mar-23               | 578      | \$451,091            | \$195,241      | \$43,483  | \$44,211  | \$0           | \$282,935     | \$168,156              |               |               |
| Apr-23               | 570      | \$449,236            | \$99,586       | \$55,613  | \$43,599  | \$0           | \$198,798     | \$250,438              | \$272.28      | 44.3%         |
| May-23               | 574      | \$449,421            | \$278,416      | \$49,999  | \$43,905  | \$0           | \$372,320     | \$77,101               | \$572.15      |               |
| Jun-23               | 583      | \$457,554            | \$313,624      | \$56,756  | \$44,594  | \$0           | \$414,973     | \$42,581               | \$635.30      |               |
| 2020                 | 734      | \$6,746,287          | \$2,842,371    | \$947,074 | \$713,557 | \$0           | \$4,503,003   | \$2,243,284            | •             |               |
| 2021                 | 723      | \$6,701,335          | \$2,738,386    | \$867,179 | \$663,474 | •             | . , ,         | \$2,432,295            | •             |               |
| 2022                 | 665      | \$5,996,461          | \$3,058,228    | \$948,954 | \$610,390 | . ,           | \$4,510,155   | \$1,486,306            | •             |               |
| 2023 YTD             | 576      | \$2,704,901          | \$1,184,678    | \$268,216 | \$264,196 | \$0           | \$1,717,091   | \$987,811              | \$420.64      | 63.5%         |
| Current<br>12 Months | 615      | \$5,655,102          | \$2,788,801    | \$806,322 | \$564,190 | -\$107,418    | \$4,051,895   | \$1,603,207            | \$472.84      | 71.7%         |