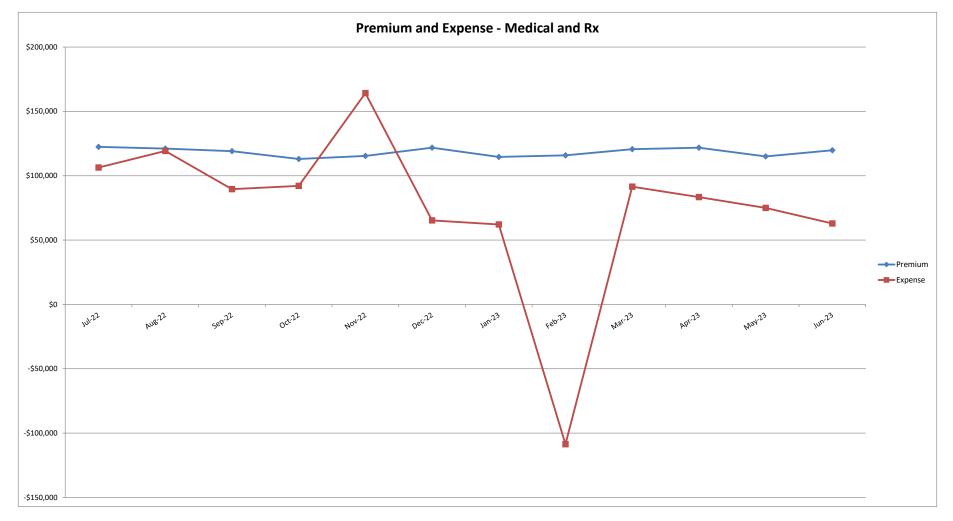

## San Joaquin Valley Insurance Authority (SJVIA) Anthem Blue Cross Premium and Claims Report as of June 2023 County of Fresno - PPO

|                      |          |                      |             |           | CLAIMS EXPENSE |               |               |                        | AVERAGE CLAIM | TOTAL EXPENSE |
|----------------------|----------|----------------------|-------------|-----------|----------------|---------------|---------------|------------------------|---------------|---------------|
| MONTH-YEAR           | ENROLLED | FUNDING /<br>PREMIUM | MEDICAL     | RX        | FIXED          | POOLED CLAIMS | TOTAL EXPENSE | SURPLUS /<br>(DEFICIT) | COST PEPM     | LOSS RATIO    |
| Jul-21               | 116      | \$155,641            | \$119,445   | \$30,593  | \$8,873        | \$0           | \$158,911     | -\$3,270               | . ,           |               |
| Aug-21               | 117      | \$155,277            | \$27,765    | \$30,302  | \$8,949        | \$0           | \$67,017      | \$88,260               | \$496.31      | 43.2%         |
| Sep-21               | 114      | \$152,594            | \$56,689    | \$29,220  | \$8,720        | \$0           | \$94,629      | \$57,966               | \$753.59      | 62.0%         |
| Oct-21               | 112      | \$150,806            | \$48,498    | \$29,709  | \$8,567        | \$0           | \$86,774      | \$64,032               | \$698.27      | 57.5%         |
| Nov-21               | 111      | \$149,605            | \$52,321    | \$39,427  | \$8,490        | \$0           | \$100,238     | \$49,368               |               |               |
| Dec-21               | 88       | \$128,404            | \$69,540    | \$28,641  | \$6,731        | \$0           | \$104,912     | \$23,492               |               |               |
| Jan-22               | 86       | \$123,053            | \$63,564    | \$25,475  | \$6,578        | \$0           |               | \$27,436               |               |               |
| Feb-22               | 88       | \$124,188            | \$433,483   | \$20,126  | \$6,731        | \$0           | \$460,340     | -\$336,152             | \$5,154.65    | 370.7%        |
| Mar-22               | 90       | \$126,352            | \$92,397    | \$30,319  | \$6,884        | \$0           | \$129,600     | -\$3,248               | \$1,363.51    | 102.6%        |
| Apr-22               | 89       | \$122,811            | \$53,663    | \$18,645  | \$6,808        | \$0           | \$79,115      | \$43,695               | \$812.44      | 64.4%         |
| May-22               | 90       | \$122,699            | \$61,273    | \$20,698  | \$6,884        | \$0           | \$88,855      | \$33,845               | \$910.78      | 72.4%         |
| Jun-22               | 89       | \$122,699            | \$38,626    | \$20,113  | \$6,808        | \$0           | \$65,546      | \$57,153               | \$659.98      | 53.4%         |
| Jul-22               | 89       | \$122,429            | \$75,391    | \$24,197  | \$6,808        | \$0           | \$106,396     | \$16,033               | \$1,118.97    | 86.9%         |
| Aug-22               | 88       | \$121,115            | \$74,926    | \$37,604  | \$6,731        | \$0           | \$119,260     | \$1,855                | \$1,278.74    | 98.5%         |
| Sep-22               | 86       | \$119,106            | \$60,223    | \$22,775  | \$6,578        | \$0           | \$89,576      | \$29,530               | \$965.09      | 75.2%         |
| Oct-22               | 83       | \$113,030            | \$60,666    | \$25,087  | \$6,349        | \$0           | \$92,101      | \$20,928               | \$1,033.17    | 81.5%         |
| Nov-22               | 84       | \$115,401            | \$122,634   | \$35,138  | \$6,425        | \$0           | \$164,197     | -\$48,796              | \$1,878.24    | 142.3%        |
| Dec-22               | 89       | \$121,769            | \$34,961    | \$23,491  | \$6,808        | \$0           | \$65,260      | \$56,509               | \$656.76      | 53.6%         |
| Jan-23               | 84       | \$114,612            | \$22,274    | \$33,386  | \$6,425        | \$0           | \$62,085      | \$52,528               | \$662.61      | 54.2%         |
| Feb-23               | 85       | \$115,814            | -\$152,914  | \$37,785  | \$6,502        | \$0           | -\$108,627    | \$224,440              | -\$1,354.45   | -93.8%        |
| Mar-23               | 89       | \$120,618            | \$50,908    | \$33,802  | \$6,808        | \$0           | \$91,518      | \$29,100               | \$951.80      | 75.9%         |
| Apr-23               | 90       | \$121,820            | \$45,785    | \$30,721  | \$6,884        | \$0           | \$83,389      | \$38,430               | \$850.06      | 68.5%         |
| May-23               | 87       | \$115,001            | \$20,801    | \$47,561  | \$6,655        | \$0           | \$75,017      | \$39,983               | \$785.78      | 65.2%         |
| Jun-23               | 90       | \$119,791            | \$22,145    | \$33,851  | \$6,884        | \$0           | \$62,880      | \$56,911               | \$622.18      | 52.5%         |
| 2020                 | 113      | \$1,789,697          | \$1,000,007 | \$350,776 | \$109,890      | \$0           | \$1,460,673   | \$329,023              | \$996.15      | 81.6%         |
| 2021                 | 115      | \$1,864,875          | \$650,849   | \$361,802 | \$105,556      | \$0           | \$1,118,207   | \$746,668              | \$733.80      | 60.0%         |
| 2022                 | 88       | \$1,454,651          | \$1,171,806 | \$303,666 | \$80,391       | \$0           | \$1,555,864   | -\$101,213             | \$1,403.87    | 107.0%        |
| 2023 YTD             | 88       | \$707,656            | \$8,999     | \$217,107 | \$40,157       | \$0           | \$266,263     | \$441,393              | \$430.68      | 37.6%         |
| Current<br>12 Months | 87       | \$1,420,505          | \$437,800   | \$385,398 | \$79,856       | \$0           | \$903,054     | \$517,451              | \$788.50      | 63.6%         |