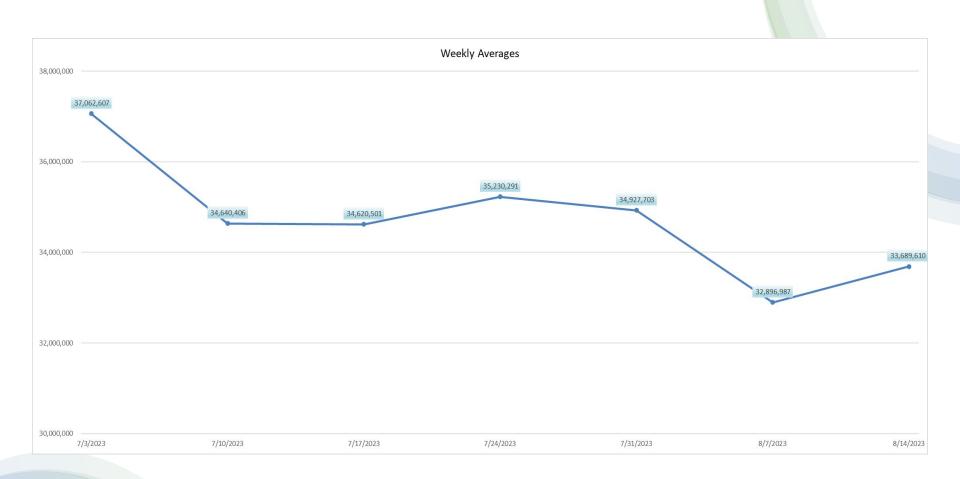

## **FY 23-24 Weekly Cash Average** \$34,724,015

- High: \$37,062,607
- Low: \$32,896,987
- Weekly average PPO claim: \$835,482.59

| SJVIA Reserves, Liabilities & Cash Balance |    |             |
|--------------------------------------------|----|-------------|
| Cash Balance as of 8/14/2023               | \$ | 32,810,967  |
| Minus: IBNR                                |    | 10,363,820  |
|                                            |    |             |
| Excess/(Defecit) of Cash                   |    | 22,447,147  |
| Minus: 3-Month Stabilization               |    | 20,741,256  |
|                                            |    |             |
| Excess/(Defecit) of Cash                   |    | 1,705,891   |
| Minus: Gallagher Settlement                |    | 7,000,000   |
|                                            |    |             |
| Total Excess/(Defecit) of Cash             | \$ | (5,294,109) |