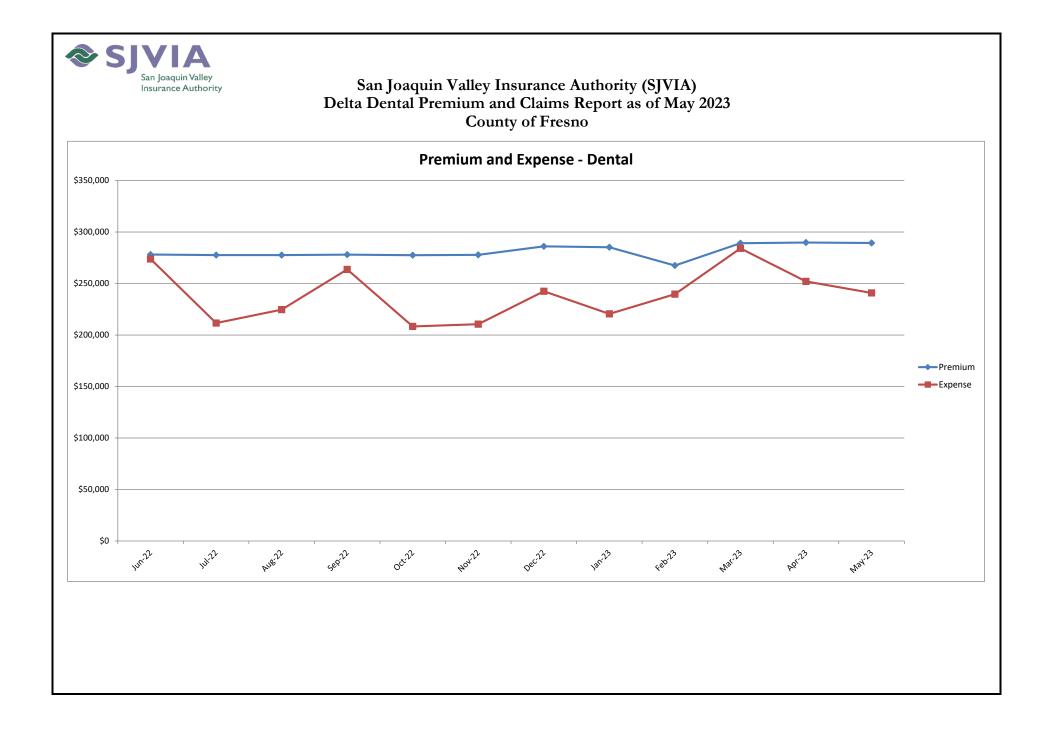

## San Joaquin Valley Insurance Authority (SJVIA) Delta Dental Premium and Claims Report as of May 2023 County of Fresno

| MONTH-YEAR           | ENROLLED | FUNDING/<br>PREMIUM | PAID CLAIMS | DELTA ADMIN | TOTAL EXPENSE | SURPLUS / (DEFICIT) | TOTAL EXPENSE<br>LOSS RATIO |
|----------------------|----------|---------------------|-------------|-------------|---------------|---------------------|-----------------------------|
| Jun-21               | 4,681    | \$284,648           | \$207,906   | \$18,115    | \$226,022     | \$58,626            | 79.40%                      |
| Jul-21               | 4,672    | \$283,978           | \$265,448   | \$18,081    | \$283,529     | \$449               | 99.84%                      |
| Aug-21               | 4,675    | \$284,026           | \$208,203   | \$18,092    | \$226,296     | \$57,730            | 79.67%                      |
| Sep-21               | 4,674    | \$283,811           | \$270,164   | \$18,088    | \$288,252     | -\$4,442            | 101.56%                     |
| Oct-21               | 4,630    | \$281,551           | \$209,769   | \$17,918    | \$227,687     | \$53,864            | 80.87%                      |
| Nov-21               | 4,645    | \$281,493           | \$210,962   | \$17,976    | \$228,938     | \$52,554            | 81.33%                      |
| Dec-21               | 4,684    | \$283,093           | \$224,221   | \$18,127    | \$242,348     | \$40,745            | 85.61%                      |
| Jan-22               | 4,661    | \$281,483           | \$167,223   | \$18,038    | \$185,261     | \$96,222            | 65.82%                      |
| Feb-22               | 4,643    | \$280,631           | \$207,159   | \$17,968    | \$225,128     | \$55,503            | 80.22%                      |
| Mar-22               | 4,630    | \$279,228           | \$292,166   | \$17,918    | \$310,084     | -\$30,856           | 111.05%                     |
| Apr-22               | 4,594    | \$277,518           | \$225,770   | \$17,779    | \$243,549     | \$33,969            | 87.76%                      |
| May-22               | 4,621    | \$278,873           | \$236,071   | \$17,883    | \$253,954     | \$24,919            | 91.06%                      |
| Jun-22               | 4,611    | \$278,151           | \$255,946   | \$17,845    | \$273,791     | \$4,360             | 98.43%                      |
| Jul-22               | 4,603    | \$277,581           | \$193,741   | \$17,814    | \$211,555     | \$66,026            | 76.21%                      |
| Aug-22               | 4,601    | \$277,653           | \$206,848   | \$17,806    | \$224,654     | \$52,999            | 80.91%                      |
| Sep-22               | 4,612    | \$278,055           | \$245,891   | \$17,848    | \$263,739     | \$14,316            | 94.85%                      |
| Oct-22               | 4,615    | \$277,537           | \$190,459   | \$17,860    | \$208,320     | \$69,218            | 75.06%                      |
| Nov-22               | 4,612    | \$277,816           | \$192,713   | \$17,848    | \$210,562     | \$67,254            | 75.79%                      |
| Dec-22               | 4,734    | \$286,089           | \$224,117   | \$18,321    | \$242,438     | \$43,651            | 84.74%                      |
| Jan-23               | 4,718    | \$285,189           | \$202,249   | \$18,259    | \$220,508     |                     | 77.32%                      |
| Feb-23               | 4,746    | \$267,461           | \$221,324   | \$18,367    | \$239,691     | \$27,770            | 89.62%                      |
| Mar-23               | 4,786    | \$289,084           | \$265,604   | \$18,522    | \$284,126     | \$4,958             | 98.28%                      |
| Apr-23               | 4,801    | \$289,801           | \$233,464   | \$18,580    | \$252,044     | \$37,758            | 86.97%                      |
| May-23               | 4,794    | \$289,355           | \$222,295   | \$18,553    | \$240,848     | \$48,507            | 83.24%                      |
| 2020                 | 4,696    | \$3,481,998         | \$2,517,998 | \$218,094   | \$2,736,092   | \$745,906           | 78.58%                      |
| 2021                 | 4,680    | \$3,413,756         | \$2,800,017 | \$217,324   | \$3,017,340   | \$396,416           | 88.39%                      |
| 2022                 | 4,628    | \$3,350,615         | \$2,638,106 | \$214,928   | \$2,853,034   | \$497,581           | 85.15%                      |
| 2023 YTD             | 4,769    | \$1,420,890         | \$1,144,937 | \$92,280    | \$1,237,217   | \$183,674           | 87.07%                      |
| Current<br>12 Months | 4,686    | \$3,373,772         | \$2,654,653 | \$217,622   | \$2,872,274   | \$501,498           | 85.14%                      |

#### Data Sources: Delta Dental Financial Report Package, MyWorkplace

Note:

1. The number of primary enrollees may change to include retroactive additions and/or deletions in eligibility.

2. Delta Admin Fee: Effective 1/1/2022 through 12/31/2023 the Dental PPO ASO fee is \$4.19

3. Effective 12/17/18, DPPO contracts changed to self-funded; DHMO remained fully insured (not included in this report).