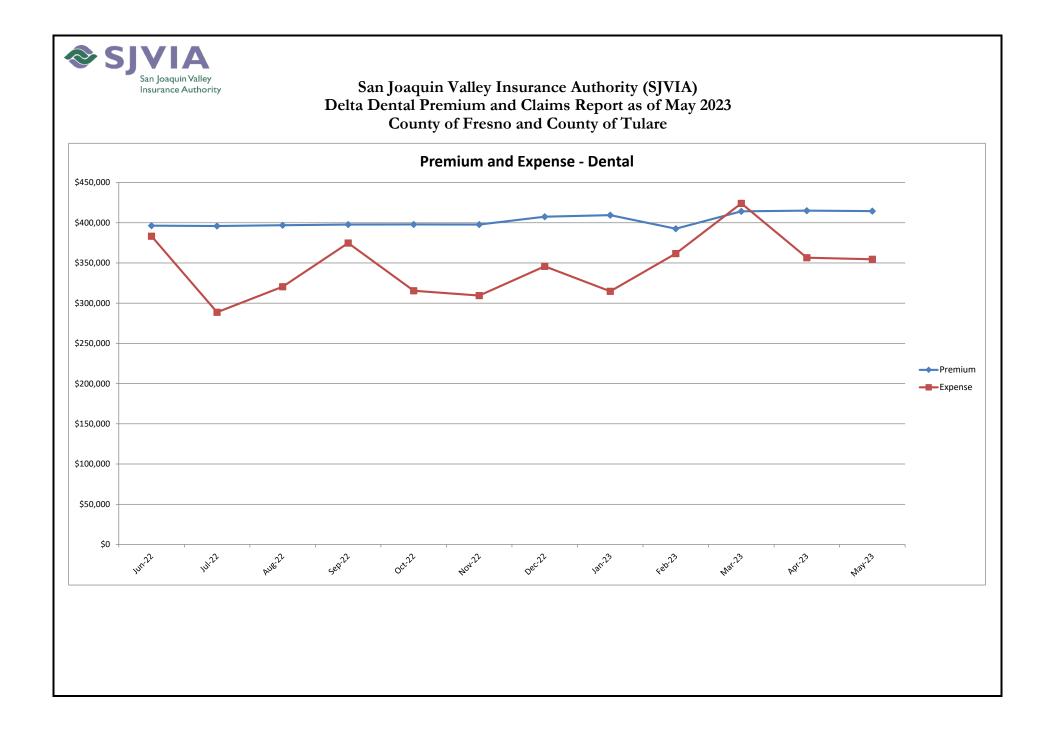

## San Joaquin Valley Insurance Authority (SJVIA) Delta Dental Premium and Claims Report as of May 2023 County of Fresno and County of Tulare

| MONTH-YEAR           | ENROLLED | FUNDING/<br>PREMIUM | PAID CLAIMS | DELTA ADMIN | TOTAL EXPENSE | SURPLUS / (DEFICIT) | TOTAL EXPENSE<br>LOSS RATIO |
|----------------------|----------|---------------------|-------------|-------------|---------------|---------------------|-----------------------------|
| Jun-21               | 7,293    | \$397,242           | \$274,857   | \$28,224    | \$303,081     | \$94,161            | 76.30%                      |
| Jul-21               | 7,294    | \$397,249           | \$370,180   | \$28,228    | \$398,408     | -\$1,159            | 100.29%                     |
| Aug-21               | 7,297    | \$397,422           | \$302,814   | \$28,239    | \$331,053     | \$66,369            | 83.30%                      |
| Sep-21               | 7,293    | \$397,263           | \$359,705   | \$28,224    | \$387,929     | \$9,335             | 97.65%                      |
| Oct-21               | 7,248    | \$395,106           | \$289,713   | \$28,050    | \$317,763     | \$77,343            | 80.42%                      |
| Nov-21               | 7,246    | \$394,404           | \$283,037   | \$28,042    | \$311,079     | \$83,325            | 78.87%                      |
| Dec-21               | 7,310    | \$396,926           | \$323,016   | \$28,290    | \$351,305     | \$45,621            | 88.51%                      |
| Jan-22               | 7,306    | \$400,454           | \$256,345   | \$28,274    | \$284,620     |                     | 71.07%                      |
| Feb-22               | 7,291    | \$399,860           | \$307,158   | \$28,216    |               | \$64,486            | 83.87%                      |
| Mar-22               | 7,266    | \$397,815           | \$428,376   | \$28,119    | \$456,495     | -\$58,680           | 114.75%                     |
| Apr-22               | 7,233    | \$395,836           | \$321,532   | \$27,992    | \$349,524     |                     | 88.30%                      |
| May-22               | 7,250    | \$397,113           | \$328,205   | \$28,058    | \$356,262     |                     | 89.71%                      |
| Jun-22               | 7,243    | \$396,382           | \$355,298   | \$28,030    |               | \$13,054            | 96.71%                      |
| Jul-22               | 7,232    | \$396,018           | \$260,768   | \$27,988    | \$288,756     |                     | 72.91%                      |
| Aug-22               | 7,248    | \$396,999           | \$292,444   | \$28,050    |               | \$76,505            | 80.73%                      |
| Sep-22               | 7,270    | \$397,815           | \$346,657   | \$28,135    |               | . ,                 | 94.21%                      |
| Oct-22               | 7,281    | \$397,925           | \$287,346   | \$28,177    | \$315,523     | \$82,402            | 79.29%                      |
| Nov-22               | 7,270    | \$397,831           | \$281,353   | \$28,135    | \$309,488     | \$88,343            | 77.79%                      |
| Dec-22               | 7,423    | \$407,470           | \$317,107   | \$28,727    | \$345,834     | \$61,637            | 84.87%                      |
| Jan-23               | 7,459    | \$409,403           | \$285,958   | \$28,866    | \$314,824     | \$94,579            | 76.90%                      |
| Feb-23               | 7,503    | \$392,579           | \$332,646   | \$29,037    | \$361,682     |                     | 92.13%                      |
| Mar-23               | 7,532    | \$414,177           | \$394,962   | \$29,149    | \$424,111     | -\$9,934            | 102.40%                     |
| Apr-23               | 7,549    | \$415,062           | \$327,314   | \$29,215    | \$356,529     | . ,                 | 85.90%                      |
| May-23               | 7,541    | \$414,435           | \$325,434   | \$29,184    | \$354,617     | \$59,818            | 85.57%                      |
| 2020                 | 7,296    | \$4,818,580         | \$3,558,380 | \$338,846   | \$3,897,225   | . ,                 | 80.88%                      |
| 2021                 | 7,295    | \$4,771,036         | \$3,966,248 | \$338,780   | \$4,305,028   | \$466,008           | 90.23%                      |
| 2022                 | 7,276    | \$4,781,517         | \$3,782,588 | \$337,901   | \$4,120,490   | \$661,028           | 86.18%                      |
| 2023 YTD             | 7,517    | \$2,045,656         | \$1,666,313 | \$145,450   | \$1,811,764   | \$233,892           | 88.57%                      |
| Current<br>12 Months | 7,379    | \$4,836,096         | \$3,807,286 | \$342,692   | \$4,149,978   | \$686,117           | 85.81%                      |

#### Data Sources: Delta Dental Financial Report Package, MyWorkplace

Note:

1. The above figures include all the divisions under the County of Fresno and County of Tulare.

2. The number of primary enrollees may change to include retroactive additions and/or deletions in eligibility.

3. Delta Admin Fee: Effective 1/1/2022 through 12/31/2023 the Dental PPO ASO fee is \$4.19

4. Effective 12/17/18, DPPO contracts changed to self-funded; DHMO remained fully insured (not included in this report).