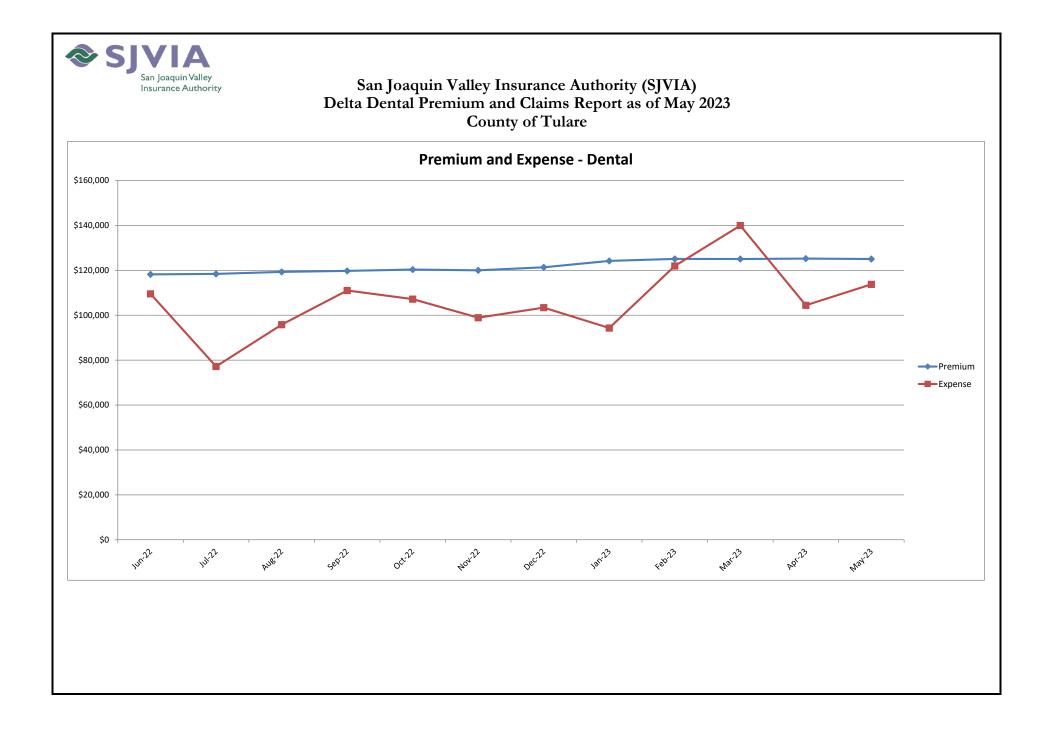

# San Joaquin Valley Insurance Authority (SJVIA) Delta Dental Premium and Claims Report as of May 2023 County of Tulare

| MONTH-YEAR           | ENROLLED | FUNDING/<br>PREMIUM | PAID CLAIMS | DELTA ADMIN | TOTAL EXPENSE | SURPLUS / (DEFICIT) | TOTAL EXPENSE<br>LOSS RATIO |
|----------------------|----------|---------------------|-------------|-------------|---------------|---------------------|-----------------------------|
| Jun-21               | 2,612    | \$112,594           | \$66,950    | \$10,108    | \$77,059      | \$35,535            | 68.44%                      |
| Jul-21               | 2,622    | \$113,271           | \$104,732   | \$10,147    | \$114,879     | -\$1,608            | 101.42%                     |
| Aug-21               | 2,622    | \$113,396           | \$94,610    | \$10,147    | \$104,758     | \$8,639             | 92.38%                      |
| Sep-21               | 2,619    | \$113,453           | \$89,541    | \$10,136    | \$99,676      |                     | 87.86%                      |
| Oct-21               | 2,618    | \$113,556           | \$79,944    | \$10,132    | \$90,076      |                     | 79.32%                      |
| Nov-21               | 2,601    | \$112,911           | \$72,075    | \$10,066    | \$82,141      | \$30,770            | 72.75%                      |
| Dec-21               | 2,626    | \$113,833           | \$98,795    | \$10,163    | \$108,957     | \$4,876             | 95.72%                      |
| Jan-22               | 2,645    | \$118,970           | \$89,122    | \$10,236    | \$99,358      |                     | 83.52%                      |
| Feb-22               | 2,648    | \$119,229           | \$99,998    | \$10,248    | \$110,246     |                     | 92.47%                      |
| Mar-22               | 2,636    | \$118,587           | \$136,210   | \$10,201    | \$146,411     | -\$27,824           | 123.46%                     |
| Apr-22               | 2,639    | \$118,318           | \$95,762    | \$10,213    | \$105,975     |                     | 89.57%                      |
| May-22               | 2,629    | \$118,239           | \$92,134    | \$10,174    | \$102,308     |                     | 86.53%                      |
| Jun-22               | 2,632    | \$118,231           | \$99,352    | \$10,186    | \$109,538     |                     | 92.65%                      |
| Jul-22               | 2,629    | \$118,437           | \$67,027    | \$10,174    | \$77,201      | \$41,236            | 65.18%                      |
| Aug-22               | 2,647    | \$119,346           | \$85,596    | \$10,244    | \$95,840      |                     | 80.30%                      |
| Sep-22               | 2,658    | \$119,759           | \$100,766   | \$10,286    | \$111,052     |                     | 92.73%                      |
| Oct-22               | 2,666    | \$120,388           | \$96,887    | \$10,317    | \$107,204     | \$13,184            | 89.05%                      |
| Nov-22               | 2,658    | \$120,015           | \$88,640    | \$10,286    | \$98,926      |                     | 82.43%                      |
| Dec-22               | 2,689    | \$121,381           | \$92,990    | \$10,406    | \$103,396     |                     | 85.18%                      |
| Jan-23               | 2,741    | \$124,214           | \$83,709    | \$10,608    | \$94,316      |                     | 75.93%                      |
| Feb-23               | 2,757    | \$125,118           | \$111,322   | \$10,670    | \$121,991     | \$3,126             | 97.50%                      |
| Mar-23               | 2,746    | \$125,092           | \$129,358   | \$10,627    | \$139,985     |                     | 111.91%                     |
| Apr-23               | 2,748    | \$125,261           | \$93,850    | \$10,635    | \$104,485     |                     | 83.41%                      |
| May-23               | 2,747    | \$125,080           | \$103,138   | \$10,631    | \$113,769     |                     | 90.96%                      |
| 2020                 | 2,600    | \$1,336,582         | \$1,040,382 | \$120,752   | \$1,161,134   | \$175,448           | 86.87%                      |
| 2021                 | 2,615    | \$1,357,280         | \$1,166,232 | \$121,456   | \$1,287,688   | \$69,593            | 94.87%                      |
| 2022                 | 2,648    | \$1,430,902         | \$1,144,483 | \$122,973   | \$1,267,456   | \$163,447           | 88.58%                      |
| 2023 YTD             | 2,748    | \$624,766           | \$521,377   | \$53,170    | \$574,547     | \$50,219            | 91.96%                      |
| Current<br>12 Months | 2,693    | \$1,462,323         | \$1,152,634 | \$125,071   | \$1,277,704   | \$184,619           | 87.37%                      |

#### Data Sources: Delta Dental Financial Report Package, MyWorkplace

Note:

1. The number of primary enrollees may change to include retroactive additions and/or deletions in eligibility.

2. Delta Admin Fee: Effective 1/1/2022 through 12/31/2023 the Dental PPO ASO fee is \$4.19

3. Effective 12/17/18, DPPO contracts changed to self-funded; DHMO remained fully insured (not included in this report).