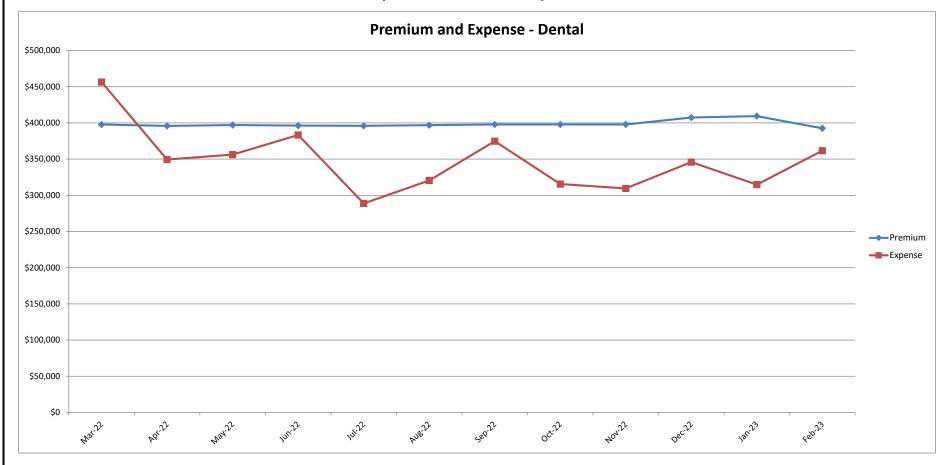

### San Joaquin Valley Insurance Authority (SJVIA) Delta Dental Premium and Claims Report as of February 2023 County of Fresno and County of Tulare

| MONTH-YEAR           | ENROLLED | FUNDING/<br>PREMIUM | PAID CLAIMS | DELTA ADMIN | TOTAL EXPENSE | SURPLUS / (DEFICIT) | TOTAL EXPENSE<br>LOSS RATIO |
|----------------------|----------|---------------------|-------------|-------------|---------------|---------------------|-----------------------------|
| Mar-21               | 7,316    | \$399,627           | \$372,906   | \$28,313    | \$401,219     | -\$1,592            | 100.40%                     |
| Apr-21               | 7,308    | \$398,731           | \$406,024   | \$28,282    | \$434,306     | -\$35,574           | 108.92%                     |
| May-21               | 7,300    | \$397,910           | \$332,284   | \$28,251    | \$360,535     | \$37,376            | 90.61%                      |
| Jun-21               | 7,293    | \$397,242           | \$274,857   | \$28,224    | \$303,081     | \$94,161            | 76.30%                      |
| Jul-21               | 7,294    | \$397,249           | \$370,180   | \$28,228    | \$398,408     | -\$1,159            | 100.29%                     |
| Aug-21               | 7,297    | \$397,422           | \$302,814   | \$28,239    | \$331,053     | \$66,369            | 83.30%                      |
| Sep-21               | 7,293    | \$397,263           | \$359,705   | \$28,224    | \$387,929     | \$9,335             | 97.65%                      |
| Oct-21               | 7,248    | \$395,106           | \$289,713   | \$28,050    | \$317,763     | \$77,343            | 80.42%                      |
| Nov-21               | 7,246    | \$394,404           | \$283,037   | \$28,042    | \$311,079     | \$83,325            | 78.87%                      |
| Dec-21               | 7,310    | \$396,926           | \$323,016   | \$28,290    | \$351,305     | \$45,621            | 88.51%                      |
| Jan-22               | 7,306    | \$400,454           | \$256,345   | \$28,274    | \$284,620     | \$115,834           | 71.07%                      |
| Feb-22               | 7,291    | \$399,860           | \$307,158   | \$28,216    | \$335,374     | \$64,486            | 83.87%                      |
| Mar-22               | 7,266    | \$397,815           | \$428,376   | \$28,119    | \$456,495     | -\$58,680           | 114.75%                     |
| Apr-22               | 7,233    | \$395,836           | \$321,532   | \$27,992    | \$349,524     | \$46,313            | 88.30%                      |
| May-22               | 7,250    | \$397,113           | \$328,205   | \$28,058    | \$356,262     | \$40,850            | 89.71%                      |
| Jun-22               | 7,243    | \$396,382           | \$355,298   | \$28,030    | \$383,328     | \$13,054            | 96.71%                      |
| Jul-22               | 7,232    | \$396,018           | \$260,768   | \$27,988    | \$288,756     | \$107,262           | 72.91%                      |
| Aug-22               | 7,248    | \$396,999           | \$292,444   | \$28,050    | \$320,494     | \$76,505            | 80.73%                      |
| Sep-22               | 7,270    | \$397,815           | \$346,657   | \$28,135    | \$374,792     | \$23,023            | 94.21%                      |
| Oct-22               | 7,281    | \$397,925           | \$287,346   | \$28,177    | \$315,523     | \$82,402            | 79.29%                      |
| Nov-22               | 7,270    | \$397,831           | \$281,353   | \$28,135    | \$309,488     | \$88,343            | 77.79%                      |
| Dec-22               | 7,423    | \$407,470           | \$317,107   | \$28,727    | \$345,834     | \$61,637            | 84.87%                      |
| Jan-23               | 7,459    | \$409,403           | \$285,958   | \$28,866    | \$314,824     | \$94,579            | 76.90%                      |
| Feb-23               | 7,503    | \$392,579           | \$332,646   | \$29,037    | \$361,682     | \$30,896            | 92.13%                      |
| 2020                 | 7,296    | \$4,818,580         | \$3,558,380 | \$338,846   | \$3,897,225   | \$921,355           | 80.88%                      |
| 2021                 | 7,295    | \$4,771,036         | \$3,966,248 | \$338,780   | \$4,305,028   | \$466,008           | 90.23%                      |
| 2022                 | 7,276    | \$4,781,517         | \$3,782,588 | \$337,901   | \$4,120,490   | \$661,028           | 86.18%                      |
| 2023 YTD             | 7,481    | \$801,982           | \$618,604   | \$57,903    | \$676,506     | \$125,475           | 84.35%                      |
| Current<br>12 Months | 7,307    | \$4,783,185         | \$3,837,689 | \$339,314   | \$4,177,003   | \$606,182           | 87.33%                      |

### Data Sources: Delta Dental Financial Report Package, MyWorkplace

Note:

- 1. The above figures include all the divisions under the County of Fresno and County of Tulare.
- 2. The number of primary enrollees may change to include retroactive additions and/or deletions in eligibility.
- 3. Delta Admin Fee: \$3.87 PEPM (2019); in Mar-Dec 2018, it was estimated at 9.11% of the monthly premium due to the change in Delta's reporting.
- 4. Effective 12/17/18, DPPO contracts changed to self-funded; DHMO remained fully insured (not included in this report).