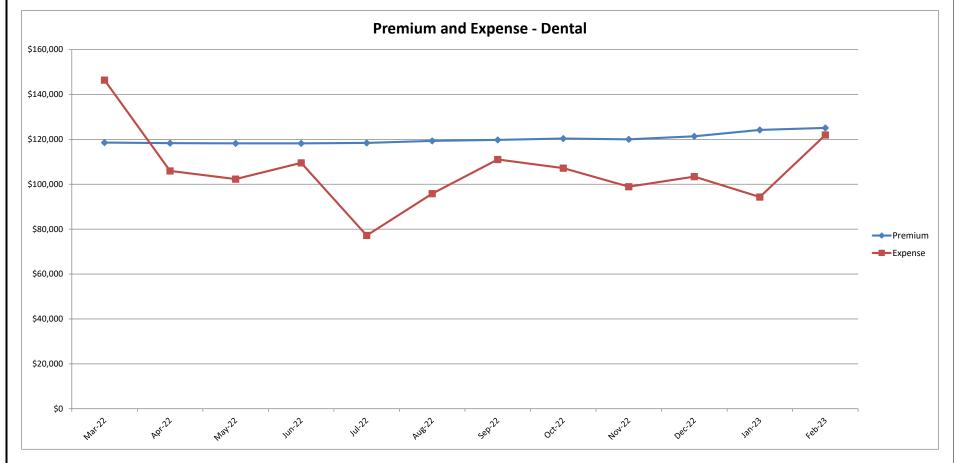

## San Joaquin Valley Insurance Authority (SJVIA) Delta Dental Premium and Claims Report as of February 2023 County of Tulare

| MONTH-YEAR           | ENROLLED | FUNDING/<br>PREMIUM | PAID CLAIMS | DELTA ADMIN | TOTAL EXPENSE | SURPLUS / (DEFICIT) | TOTAL EXPENSE<br>LOSS RATIO |
|----------------------|----------|---------------------|-------------|-------------|---------------|---------------------|-----------------------------|
| Mar-21               | 2,605    | \$112,545           | \$128,867   | \$10,081    | \$138,949     | -\$26,404           | 123.46%                     |
| Apr-21               | 2,609    | \$112,763           | \$126,330   | \$10,097    | \$136,427     | -\$23,664           | 120.99%                     |
| May-21               | 2,614    | \$112,921           | \$89,354    | \$10,116    | \$99,470      | \$13,452            | 88.09%                      |
| Jun-21               | 2,612    | \$112,594           | \$66,950    | \$10,108    | \$77,059      | \$35,535            | 68.44%                      |
| Jul-21               | 2,622    | \$113,271           | \$104,732   | \$10,147    | \$114,879     |                     | 101.42%                     |
| Aug-21               | 2,622    | \$113,396           | \$94,610    | \$10,147    | \$104,758     | \$8,639             | 92.38%                      |
| Sep-21               | 2,619    | \$113,453           | \$89,541    | \$10,136    | \$99,676      |                     | 87.86%                      |
| Oct-21               | 2,618    | \$113,556           | \$79,944    | \$10,132    | \$90,076      |                     | 79.32%                      |
| Nov-21               | 2,601    | \$112,911           | \$72,075    | \$10,066    | \$82,141      | \$30,770            | 72.75%                      |
| Dec-21               | 2,626    | \$113,833           | \$98,795    | \$10,163    | \$108,957     | \$4,876             | 95.72%                      |
| Jan-22               | 2,645    | \$118,970           | \$89,122    | \$10,236    | \$99,358      |                     | 83.52%                      |
| Feb-22               | 2,648    | \$119,229           | \$99,998    | \$10,248    | \$110,246     |                     | 92.47%                      |
| Mar-22               | 2,636    | \$118,587           | \$136,210   | \$10,201    | \$146,411     | -\$27,824           | 123.46%                     |
| Apr-22               | 2,639    | \$118,318           | \$95,762    | \$10,213    | \$105,975     | \$12,343            | 89.57%                      |
| May-22               | 2,629    | \$118,239           | \$92,134    | \$10,174    | \$102,308     |                     | 86.53%                      |
| Jun-22               | 2,632    | \$118,231           | \$99,352    | \$10,186    | \$109,538     |                     | 92.65%                      |
| Jul-22               | 2,629    | \$118,437           | \$67,027    | \$10,174    | \$77,201      | \$41,236            | 65.18%                      |
| Aug-22               | 2,647    | \$119,346           | \$85,596    | \$10,244    | \$95,840      |                     | 80.30%                      |
| Sep-22               | 2,658    | \$119,759           | \$100,766   | \$10,286    | \$111,052     |                     | 92.73%                      |
| Oct-22               | 2,666    | \$120,388           | \$96,887    | \$10,317    | \$107,204     |                     | 89.05%                      |
| Nov-22               | 2,658    | \$120,015           | \$88,640    | \$10,286    | \$98,926      |                     | 82.43%                      |
| Dec-22               | 2,689    | \$121,381           | \$92,990    | \$10,406    | \$103,396     |                     | 85.18%                      |
| Jan-23               | 2,741    | \$124,214           | \$83,709    | \$10,608    | \$94,316      |                     | 75.93%                      |
| Feb-23               | 2,757    | \$125,118           | \$111,322   | \$10,670    | \$121,991     | \$3,126             | 97.50%                      |
| 2020                 | 2,600    | \$1,336,582         | \$1,040,382 | \$120,752   | \$1,161,134   | \$175,448           | 86.87%                      |
| 2021                 | 2,615    | \$1,357,280         | \$1,166,232 | \$121,456   | \$1,287,688   | \$69,593            | 94.87%                      |
| 2022                 | 2,648    | \$1,430,902         | \$1,144,483 | \$122,973   | \$1,267,456   | \$163,447           | 88.58%                      |
| 2023 YTD             | 2,749    | \$249,332           | \$195,030   | \$21,277    | \$216,308     | \$33,024            | 86.75%                      |
| Current<br>12 Months | 2,665    | \$1,442,035         | \$1,150,393 | \$123,766   | \$1,274,159   | \$167,876           | 88.36%                      |

### Data Sources: Delta Dental Financial Report Package, MyWorkplace

#### Note:

<sup>1.</sup> The number of primary enrollees may change to include retroactive additions and/or deletions in eligibility.

<sup>2.</sup> Delta Admin Fee: \$3.87 PEPM (2019); in Mar-Dec 2018, it was estimated at 9.11% of the monthly premium due to the change in Delta's reporting.

<sup>3.</sup> Effective 12/17/18, DPPO contracts changed to self-funded; DHMO remained fully insured (not included in this report).