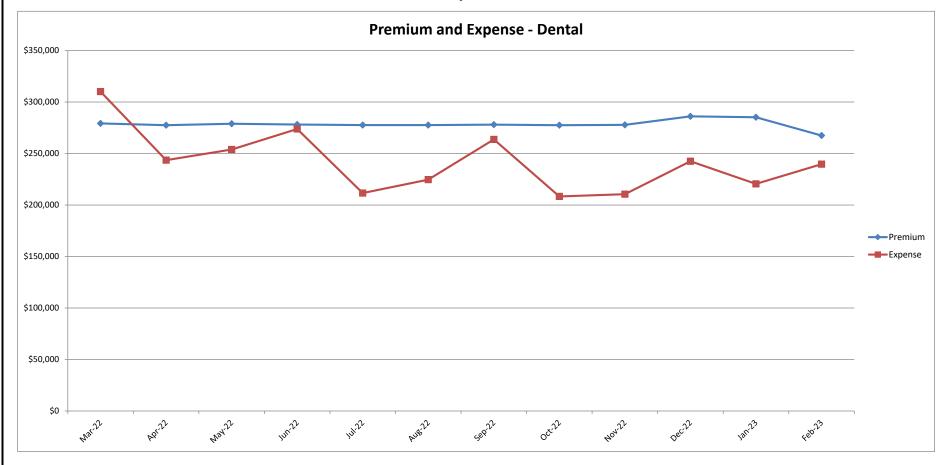

## San Joaquin Valley Insurance Authority (SJVIA) Delta Dental Premium and Claims Report as of February 2023 County of Fresno

| MONTH-YEAR           | ENROLLED | FUNDING/<br>PREMIUM | PAID CLAIMS | DELTA ADMIN | TOTAL EXPENSE | SURPLUS / (DEFICIT) | TOTAL EXPENSE<br>LOSS RATIO |
|----------------------|----------|---------------------|-------------|-------------|---------------|---------------------|-----------------------------|
| Mar-21               | 4,711    | \$287,083           | \$244,039   | \$18,232    | \$262,270     | \$24,812            | 91.36%                      |
| Apr-21               | 4,699    | \$285,969           | \$279,693   | \$18,185    | \$297,879     | -\$11,910           | 104.16%                     |
| May-21               | 4,686    | \$284,989           | \$242,930   | \$18,135    | \$261,065     | \$23,924            | 91.61%                      |
| Jun-21               | 4,681    | \$284,648           | \$207,906   | \$18,115    | \$226,022     | \$58,626            | 79.40%                      |
| Jul-21               | 4,672    | \$283,978           | \$265,448   | \$18,081    | \$283,529     |                     | 99.84%                      |
| Aug-21               | 4,675    | \$284,026           | \$208,203   | \$18,092    | \$226,296     |                     | 79.67%                      |
| Sep-21               | 4,674    | \$283,811           | \$270,164   | \$18,088    | \$288,252     |                     | 101.56%                     |
| Oct-21               | 4,630    | \$281,551           | \$209,769   | \$17,918    | \$227,687     |                     | 80.87%                      |
| Nov-21               | 4,645    | \$281,493           | \$210,962   | \$17,976    | \$228,938     |                     | 81.33%                      |
| Dec-21               | 4,684    | \$283,093           | \$224,221   | \$18,127    | \$242,348     |                     | 85.61%                      |
| Jan-22               | 4,661    | \$281,483           | \$167,223   | \$18,038    | \$185,261     | \$96,222            | 65.82%                      |
| Feb-22               | 4,643    | \$280,631           | \$207,159   | \$17,968    | \$225,128     |                     | 80.22%                      |
| Mar-22               | 4,630    | \$279,228           | \$292,166   | \$17,918    | \$310,084     |                     | 111.05%                     |
| Apr-22               | 4,594    | \$277,518           | \$225,770   | \$17,779    | \$243,549     |                     | 87.76%                      |
| May-22               | 4,621    | \$278,873           | \$236,071   | \$17,883    | \$253,954     |                     | 91.06%                      |
| Jun-22               | 4,611    | \$278,151           | \$255,946   | \$17,845    | \$273,791     | \$4,360             | 98.43%                      |
| Jul-22               | 4,603    | \$277,581           | \$193,741   | \$17,814    | \$211,555     |                     | 76.21%                      |
| Aug-22               | 4,601    | \$277,653           | \$206,848   | \$17,806    | \$224,654     |                     | 80.91%                      |
| Sep-22               | 4,612    | \$278,055           | \$245,891   | \$17,848    | \$263,739     |                     | 94.85%                      |
| Oct-22               | 4,615    | \$277,537           | \$190,459   | \$17,860    | \$208,320     |                     |                             |
| Nov-22               | 4,612    | \$277,816           | \$192,713   | \$17,848    | \$210,562     |                     | 75.79%                      |
| Dec-22               | 4,734    | \$286,089           | \$224,117   | \$18,321    | \$242,438     |                     | 84.74%                      |
| Jan-23               | 4,718    | \$285,189           | \$202,249   | \$18,259    | \$220,508     |                     | 77.32%                      |
| Feb-23               | 4,746    | \$267,461           | \$221,324   | \$18,367    | \$239,691     | \$27,770            | 89.62%                      |
| 2020                 | 4,696    | \$3,481,998         | \$2,517,998 | \$218,094   | \$2,736,092   | . ,                 | 78.58%                      |
| 2021                 | 4,680    | \$3,413,756         | \$2,800,017 | \$217,324   | \$3,017,340   | \$396,416           | 88.39%                      |
| 2022                 | 4,628    | \$3,350,615         | \$2,638,106 | \$214,928   | \$2,853,034   | \$497,581           | 85.15%                      |
| 2023 YTD             | 4,732    | \$552,650           | \$423,573   | \$36,626    | \$460,199     | \$92,451            | 83.27%                      |
| Current<br>12 Months | 4,641    | \$3,341,151         | \$2,687,296 | \$215,547   | \$2,902,844   | \$438,307           | 86.88%                      |

### Data Sources: Delta Dental Financial Report Package, MyWorkplace

#### Note:

<sup>1.</sup> The number of primary enrollees may change to include retroactive additions and/or deletions in eligibility.

<sup>2.</sup> Delta Admin Fee: \$3.87 PEPM (2019); in Mar-Dec 2018, it was estimated at 9.11% of the monthly premium due to the change in Delta's reporting.

<sup>3.</sup> Effective 12/17/18, DPPO contracts changed to self-funded; DHMO remained fully insured (not included in this report).