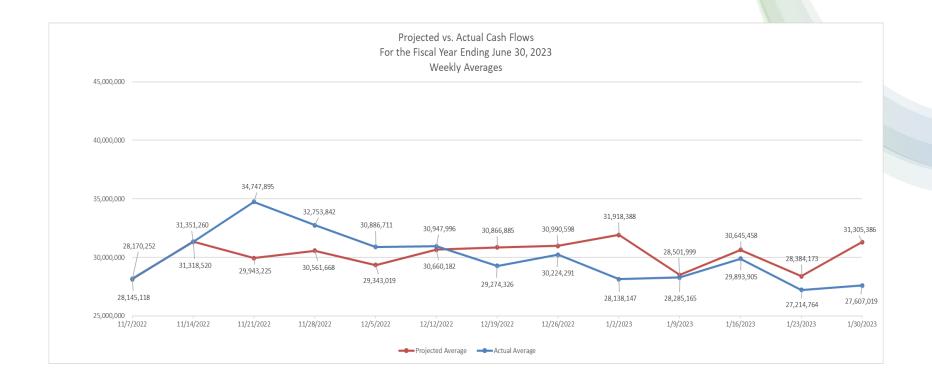

## **Lowest (Actual)**

**01/23/23 - \$27,214,764** 

## **Highest (Actual)**

**11/21/22 - \$34,747,895** 

- Average weekly PPO/EPO claims for this period = \$1.14M
- Average weekly PPO/EPO claims YTD = \$1.15M

| SJVIA Reserves, Liabilities  |                   | 3-Month       |               |                  |
|------------------------------|-------------------|---------------|---------------|------------------|
| & Cash Positions             | IBNR              | Stablization  | Gallagher     |                  |
| 1/31/2023                    | Reserve Liability | Reserve       | Settlement    | Total            |
| Current Balances             | \$ 8,855,820      | \$ 18,344,990 | \$ 7,000,000  | \$<br>34,200,810 |
|                              |                   |               |               |                  |
|                              | Liability Met?    | Reserve Kept? | Reserve Kept? |                  |
| Cash Position at 01/31/2023  | YES               | YES           | YES           | \$<br>26,275,567 |
|                              |                   |               |               |                  |
|                              |                   |               |               |                  |
| Cash Projection at 6/30/2023 |                   |               |               | \$<br>31,706,978 |