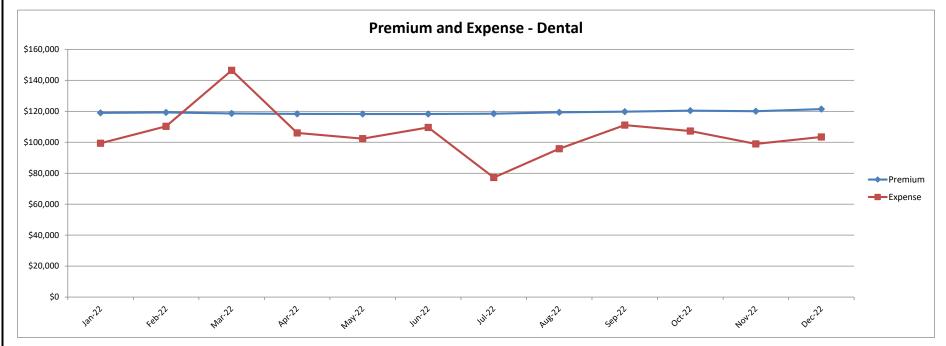

## San Joaquin Valley Insurance Authority (SJVIA) Delta Dental Premium and Claims Report as of December 2022 County of Tulare

| MONTH-YEAR           | ENROLLED | FUNDING/<br>PREMIUM | PAID CLAIMS | DELTA ADMIN | TOTAL EXPENSE | SURPLUS / (DEFICIT) | TOTAL EXPENSE<br>LOSS RATIO |
|----------------------|----------|---------------------|-------------|-------------|---------------|---------------------|-----------------------------|
| Jan-21               | 2,625    | \$113,391           | \$102,903   | \$10,159    | \$113,062     | \$329               | 99.71%                      |
| Feb-21               | 2,611    | \$112,647           | \$112,130   | \$10,105    | \$122,234     | -\$9,587            | 108.51%                     |
| Mar-21               | 2,605    | \$112,545           | \$128,867   | \$10,081    | \$138,949     | -\$26,404           | 123.46%                     |
| Apr-21               | 2,609    | \$112,763           | \$126,330   | \$10,097    | \$136,427     | -\$23,664           | 120.99%                     |
| May-21               | 2,614    | \$112,921           | \$89,354    | \$10,116    | \$99,470      | \$13,452            | 88.09%                      |
| Jun-21               | 2,612    | \$112,594           | \$66,950    | \$10,108    | \$77,059      | \$35,535            | 68.44%                      |
| Jul-21               | 2,622    | \$113,271           | \$104,732   | \$10,147    | \$114,879     | -\$1,608            | 101.42%                     |
| Aug-21               | 2,622    | \$113,396           | \$94,610    | \$10,147    | \$104,758     | \$8,639             |                             |
| Sep-21               | 2,619    | \$113,453           | \$89,541    | \$10,136    | \$99,676      | \$13,776            |                             |
| Oct-21               | 2,618    | \$113,556           | \$79,944    | \$10,132    | \$90,076      | \$23,480            | 79.32%                      |
| Nov-21               | 2,601    | \$112,911           | \$72,075    | \$10,066    | \$82,141      | \$30,770            | 72.75%                      |
| Dec-21               | 2,626    | \$113,833           | \$98,795    | \$10,163    | \$108,957     | \$4,876             |                             |
| Jan-22               | 2,645    | \$118,970           | \$89,122    | \$10,236    | \$99,358      | \$19,612            |                             |
| Feb-22               | 2,648    | \$119,229           | \$99,998    | \$10,248    | \$110,246     | \$8,983             | 92.47%                      |
| Mar-22               | 2,636    | \$118,587           | \$136,210   | \$10,201    | \$146,411     | -\$27,824           | 123.46%                     |
| Apr-22               | 2,639    | \$118,318           | \$95,762    | \$10,213    | \$105,975     | \$12,343            |                             |
| May-22               | 2,629    | \$118,239           | \$92,134    | \$10,174    | \$102,308     | \$15,931            | 86.53%                      |
| Jun-22               | 2,632    | \$118,231           | \$99,352    | \$10,186    | \$109,538     | \$8,694             |                             |
| Jul-22               | 2,629    | \$118,437           | \$67,027    | \$10,174    | \$77,201      | \$41,236            |                             |
| Aug-22               | 2,647    | \$119,346           | \$85,596    | \$10,244    | \$95,840      | \$23,506            |                             |
| Sep-22               | 2,658    | \$119,759           | \$100,766   | \$10,286    | \$111,052     | \$8,707             |                             |
| Oct-22               | 2,666    | \$120,388           | \$96,887    | \$10,317    | \$107,204     | \$13,184            | 89.05%                      |
| Nov-22               | 2,658    | \$120,015           | \$88,640    | \$10,286    | \$98,926      | \$21,089            | 82.43%                      |
| Dec-22               | 2,689    | \$121,381           | \$92,990    | \$10,406    | \$103,396     | \$17,985            |                             |
| 2019                 | 2,576    | \$1,300,381         | \$1,059,223 | \$119,614   | \$1,178,837   | \$121,544           | 90.65%                      |
| 2020                 | 2,600    | \$1,336,582         | \$1,040,382 | \$120,752   | \$1,161,134   | \$175,448           | 86.87%                      |
| 2021                 | 2,615    | \$1,357,280         | \$1,166,232 | \$121,456   | \$1,287,688   | \$69,593            | 94.87%                      |
| 2022 YTD             | 2,648    | \$1,430,902         | \$1,144,483 | \$122,973   | \$1,267,456   | \$163,447           | 88.58%                      |
| Current<br>12 Months | 2,648    | \$1,430,902         | \$1,144,483 | \$122,973   | \$1,267,456   | \$163,447           | 88.58%                      |

### Data Sources: Delta Dental Financial Report Package, Hourglass

#### Note:

- 1. The number of primary enrollees may change to include retroactive additions and/or deletions in eligibility.
- 2. Delta Admin Fee: \$3.87 PEPM (2019); in Mar-Dec 2018, it was estimated at 9.11% of the monthly premium due to the change in Delta's reporting.
- 3. Effective 12/17/18, DPPO contracts changed to self-funded; DHMO remained fully insured (not included in this report).

# San Joaquin Valley Insurance Authority (SJVIA) Delta Dental Premium and Claims Report as of December 2022 County of Tulare