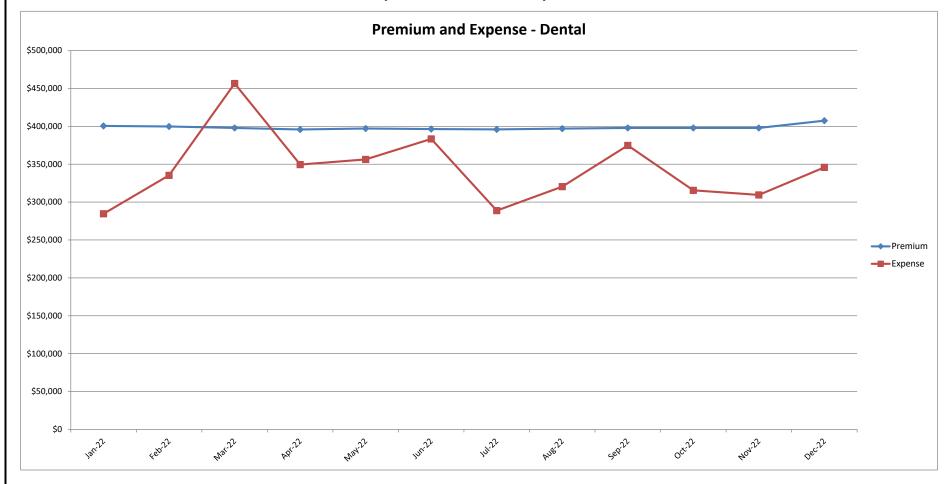

## San Joaquin Valley Insurance Authority (SJVIA) Delta Dental Premium and Claims Report as of December 2022 County of Fresno and County of Tulare

| MONTH-YEAR           | ENROLLED | FUNDING/<br>PREMIUM | PAID CLAIMS | DELTA ADMIN | TOTAL EXPENSE | SURPLUS / (DEFICIT) | TOTAL EXPENSE<br>LOSS RATIO |
|----------------------|----------|---------------------|-------------|-------------|---------------|---------------------|-----------------------------|
| Jan-21               | 7,327    | \$400,148           | \$307,101   | \$28,355    | \$335,457     | \$64,691            | 83.83%                      |
| Feb-21               | 7,308    | \$399,007           | \$344,612   | \$28,282    | \$372,894     | \$26,113            | 93.46%                      |
| Mar-21               | 7,316    | \$399,627           | \$372,906   | \$28,313    | \$401,219     |                     | 100.40%                     |
| Apr-21               | 7,308    | \$398,731           | \$406,024   | \$28,282    | \$434,306     |                     | 108.92%                     |
| May-21               | 7,300    | \$397,910           | \$332,284   | \$28,251    | \$360,535     |                     | 90.61%                      |
| Jun-21               | 7,293    | \$397,242           | \$274,857   | \$28,224    | \$303,081     | \$94,161            | 76.30%                      |
| Jul-21               | 7,294    | \$397,249           | \$370,180   | \$28,228    | \$398,408     | -\$1,159            | 100.29%                     |
| Aug-21               | 7,297    | \$397,422           | \$302,814   | \$28,239    | \$331,053     | \$66,369            | 83.30%                      |
| Sep-21               | 7,293    | \$397,263           | \$359,705   | \$28,224    | \$387,929     |                     | 97.65%                      |
| Oct-21               | 7,248    | \$395,106           | \$289,713   | \$28,050    | \$317,763     |                     | 80.42%                      |
| Nov-21               | 7,246    | \$394,404           | \$283,037   | \$28,042    | \$311,079     | \$83,325            | 78.87%                      |
| Dec-21               | 7,310    | \$396,926           | \$323,016   | \$28,290    | \$351,305     | \$45,621            | 88.51%                      |
| Jan-22               | 7,306    | \$400,454           | \$256,345   | \$28,274    | \$284,620     | \$115,834           | 71.07%                      |
| Feb-22               | 7,291    | \$399,860           | \$307,158   | \$28,216    | \$335,374     | \$64,486            | 83.87%                      |
| Mar-22               | 7,266    | \$397,815           | \$428,376   | \$28,119    | \$456,495     |                     | 114.75%                     |
| Apr-22               | 7,233    | \$395,836           | \$321,532   | \$27,992    | \$349,524     | \$46,313            | 88.30%                      |
| May-22               | 7,250    | \$397,113           | \$328,205   | \$28,058    | \$356,262     | \$40,850            | 89.71%                      |
| Jun-22               | 7,243    | \$396,382           | \$355,298   | \$28,030    | \$383,328     | \$13,054            | 96.71%                      |
| Jul-22               | 7,232    | \$396,018           | \$260,768   | \$27,988    | \$288,756     | \$107,262           | 72.91%                      |
| Aug-22               | 7,248    | \$396,999           | \$292,444   | \$28,050    | \$320,494     | \$76,505            | 80.73%                      |
| Sep-22               | 7,270    | \$397,815           | \$346,657   | \$28,135    | \$374,792     | \$23,023            | 94.21%                      |
| Oct-22               | 7,281    | \$397,925           | \$287,346   | \$28,177    | \$315,523     |                     | 79.29%                      |
| Nov-22               | 7,270    | \$397,831           | \$281,353   | \$28,135    | \$309,488     |                     | 77.79%                      |
| Dec-22               | 7,423    | \$407,470           | \$317,107   | \$28,727    | \$345,834     |                     | 84.87%                      |
| 2019                 | 7,079    | \$4,609,557         | \$3,779,921 | \$327,104   | \$4,107,025   |                     | 89.10%                      |
| 2020                 | 7,296    | \$4,818,580         | \$3,558,380 | \$338,846   | \$3,897,225   | \$921,355           | 80.88%                      |
| 2021                 | 7,295    | \$4,771,036         | \$3,966,248 | \$338,780   | \$4,305,028   | \$466,008           | 90.23%                      |
| 2022 YTD             | 7,276    | \$4,781,517         | \$3,782,588 | \$337,901   | \$4,120,490   | \$661,028           | 86.18%                      |
| Current<br>12 Months | 7,276    | \$4,781,517         | \$3,782,588 | \$337,901   | \$4,120,490   | \$661,028           | 86.18%                      |

#### Data Sources: Delta Dental Financial Report Package, Hourglass

Note:

- 1. The above figures include all the divisions under the County of Fresno and County of Tulare.
- 2. The number of primary enrollees may change to include retroactive additions and/or deletions in eligibility.
- 3. Delta Admin Fee: \$3.87 PEPM (2019); in Mar-Dec 2018, it was estimated at 9.11% of the monthly premium due to the change in Delta's reporting.
- 4. Effective 12/17/18, DPPO contracts changed to self-funded; DHMO remained fully insured (not included in this report).

# San Joaquin Valley Insurance Authority (SJVIA) Delta Dental Premium and Claims Report as of December 2022 County of Fresno and County of Tulare