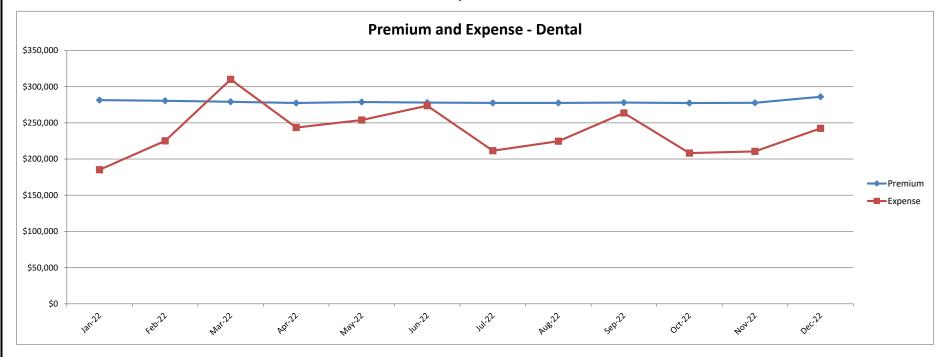

## San Joaquin Valley Insurance Authority (SJVIA) Delta Dental Premium and Claims Report as of December 2022 County of Fresno

| MONTH-YEAR           | ENROLLED | FUNDING/<br>PREMIUM | PAID CLAIMS | DELTA ADMIN | TOTAL EXPENSE | SURPLUS / (DEFICIT) | TOTAL EXPENSE<br>LOSS RATIO |
|----------------------|----------|---------------------|-------------|-------------|---------------|---------------------|-----------------------------|
| Jan-21               | 4,702    | \$286,757           | \$204,198   | \$18,197    | \$222,395     | \$64,362            |                             |
| Feb-21               | 4,697    | \$286,360           | \$232,482   | \$18,177    | \$250,660     | \$35,700            | 87.53%                      |
| Mar-21               | 4,711    | \$287,083           | \$244,039   | \$18,232    | \$262,270     | \$24,812            | 91.36%                      |
| Apr-21               | 4,699    | \$285,969           | \$279,693   | \$18,185    | \$297,879     | -\$11,910           | 104.16%                     |
| May-21               | 4,686    | \$284,989           | \$242,930   | \$18,135    | \$261,065     | \$23,924            | 91.61%                      |
| Jun-21               | 4,681    | \$284,648           | \$207,906   | \$18,115    | \$226,022     | \$58,626            | 79.40%                      |
| Jul-21               | 4,672    | \$283,978           | \$265,448   | \$18,081    | \$283,529     | \$449               | 99.84%                      |
| Aug-21               | 4,675    | \$284,026           | \$208,203   | \$18,092    | \$226,296     |                     |                             |
| Sep-21               | 4,674    | \$283,811           | \$270,164   | \$18,088    | \$288,252     |                     |                             |
| Oct-21               | 4,630    | \$281,551           | \$209,769   | \$17,918    | \$227,687     | \$53,864            | 80.87%                      |
| Nov-21               | 4,645    | \$281,493           | \$210,962   | \$17,976    | \$228,938     |                     |                             |
| Dec-21               | 4,684    | \$283,093           | \$224,221   | \$18,127    | \$242,348     |                     |                             |
| Jan-22               | 4,661    | \$281,483           | \$167,223   | \$18,038    | \$185,261     | \$96,222            |                             |
| Feb-22               | 4,643    | \$280,631           | \$207,159   | \$17,968    | \$225,128     |                     |                             |
| Mar-22               | 4,630    | \$279,228           | \$292,166   | \$17,918    | \$310,084     |                     |                             |
| Apr-22               | 4,594    | \$277,518           | \$225,770   | \$17,779    | \$243,549     |                     |                             |
| May-22               | 4,621    | \$278,873           | \$236,071   | \$17,883    | \$253,954     |                     |                             |
| Jun-22               | 4,611    | \$278,151           | \$255,946   | \$17,845    | \$273,791     | \$4,360             |                             |
| Jul-22               | 4,603    | \$277,581           | \$193,741   | \$17,814    | \$211,555     |                     |                             |
| Aug-22               | 4,601    | \$277,653           | \$206,848   | \$17,806    | \$224,654     |                     |                             |
| Sep-22               | 4,612    | \$278,055           | \$245,891   | \$17,848    | \$263,739     |                     |                             |
| Oct-22               | 4,615    | \$277,537           | \$190,459   | \$17,860    | \$208,320     | ' '                 |                             |
| Nov-22               | 4,612    | \$277,816           | \$192,713   | \$17,848    | \$210,562     | \$67,254            |                             |
| Dec-22               | 4,734    | \$286,089           | \$224,117   | \$18,321    | \$242,438     |                     | 84.74%                      |
| 2019                 | 4,468    | \$3,309,176         | \$2,720,697 | \$207,490   | \$2,928,187   | \$380,989           |                             |
| 2020                 | 4,696    | \$3,481,998         | \$2,517,998 | \$218,094   | \$2,736,092   | \$745,906           |                             |
| 2021                 | 4,680    | \$3,413,756         | \$2,800,017 | \$217,324   | \$3,017,340   | \$396,416           | 88.39%                      |
| 2022 YTD             | 4,628    | \$3,350,615         | \$2,638,106 | \$214,928   | \$2,853,034   | \$497,581           | 85.15%                      |
| Current<br>12 Months | 4,628    | \$3,350,615         | \$2,638,106 | \$214,928   | \$2,853,034   | \$497,581           | 85.15%                      |

### Data Sources: Delta Dental Financial Report Package, Hourglass

#### Note:

- 1. The number of primary enrollees may change to include retroactive additions and/or deletions in eligibility.
- 2. Delta Admin Fee: \$3.87 PEPM (2019); in Mar-Dec 2018, it was estimated at 9.11% of the monthly premium due to the change in Delta's reporting.
- 3. Effective 12/17/18, DPPO contracts changed to self-funded; DHMO remained fully insured (not included in this report).

# San Joaquin Valley Insurance Authority (SJVIA) Delta Dental Premium and Claims Report as of December 2022 County of Fresno