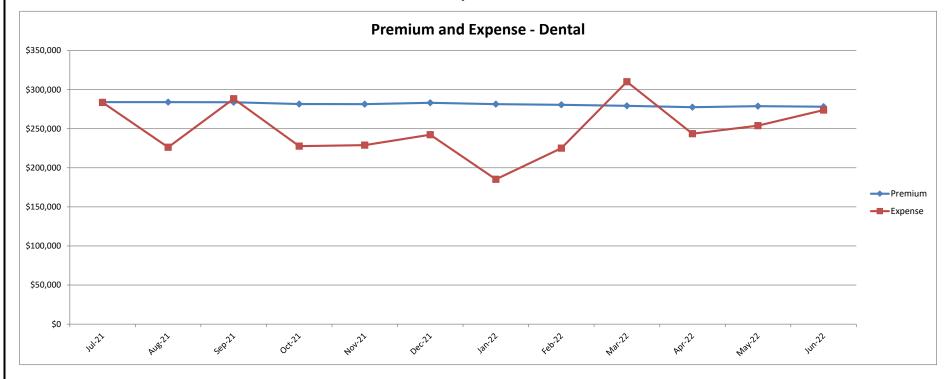

## San Joaquin Valley Insurance Authority (SJVIA) Delta Dental Premium and Claims Report as of June 2022 County of Fresno

# San Joaquin Valley Insurance Authority (SJVIA) Delta Dental Premium and Claims Report as of June 2022 County of Fresno

| MONTH-YEAR           | ENROLLED | FUNDING/<br>PREMIUM | PAID CLAIMS | DELTA ADMIN | TOTAL EXPENSE | SURPLUS / (DEFICIT) | TOTAL EXPENSE<br>LOSS RATIO |
|----------------------|----------|---------------------|-------------|-------------|---------------|---------------------|-----------------------------|
| Jul-20               | 4,710    | \$290,903           | \$274,253   | \$18,228    | \$292,481     | -\$1,578            | 100.54%                     |
| Aug-20               | 4,682    | \$289,183           | \$210,375   | \$18,119    | \$228,494     | \$60,689            | 79.01%                      |
| Sep-20               | 4,679    | \$289,285           | \$210,179   | \$18,108    | \$228,286     | \$60,999            | 78.91%                      |
| Oct-20               | 4,660    | \$288,246           | \$284,800   | \$18,034    | \$302,834     | -\$14,589           | 105.06%                     |
| Nov-20               | 4,655    | \$288,620           | \$216,020   | \$18,015    | \$234,035     |                     | 81.09%                      |
| Dec-20               | 4,721    | \$288,608           | \$239,119   | \$18,270    | \$257,389     |                     | 89.18%                      |
| Jan-21               | 4,702    | \$286,757           | \$204,198   | \$18,197    | \$222,395     |                     | 77.56%                      |
| Feb-21               | 4,697    | \$286,360           | \$232,482   | \$18,177    | \$250,660     |                     | 87.53%                      |
| Mar-21               | 4,711    | \$287,083           | \$244,039   | \$18,232    | \$262,270     |                     | 91.36%                      |
| Apr-21               | 4,699    | \$285,969           | \$279,693   | \$18,185    | \$297,879     | -\$11,910           | 104.16%                     |
| May-21               | 4,686    | \$284,989           | \$242,930   | \$18,135    | \$261,065     | \$23,924            | 91.61%                      |
| Jun-21               | 4,681    | \$284,648           | \$207,906   | \$18,115    | \$226,022     |                     | 79.40%                      |
| Jul-21               | 4,672    | \$283,978           | \$265,448   | \$18,081    | \$283,529     | \$449               | 99.84%                      |
| Aug-21               | 4,675    | \$284,026           | \$208,203   | \$18,092    | \$226,296     |                     | 79.67%                      |
| Sep-21               | 4,674    | \$283,811           | \$270,164   | \$18,088    | \$288,252     |                     | 101.56%                     |
| Oct-21               | 4,630    | \$281,551           | \$209,769   | \$17,918    | \$227,687     |                     | 80.87%                      |
| Nov-21               | 4,645    | \$281,493           | \$210,962   | \$17,976    | \$228,938     |                     | 81.33%                      |
| Dec-21               | 4,684    | \$283,093           | \$224,221   | \$18,127    | \$242,348     |                     | 85.61%                      |
| Jan-22               | 4,661    | \$281,483           | \$167,223   | \$18,038    | \$185,261     | \$96,222            | 65.82%                      |
| Feb-22               | 4,643    | \$280,631           | \$207,159   | \$17,968    | \$225,128     | \$55,503            | 80.22%                      |
| Mar-22               | 4,630    | \$279,228           | \$292,166   | \$17,918    | \$310,084     | -\$30,856           | 111.05%                     |
| Apr-22               | 4,594    | \$277,518           | \$225,770   | \$17,779    | \$243,549     |                     | 87.76%                      |
| May-22               | 4,621    | \$278,873           | \$236,071   | \$17,883    | \$253,954     |                     | 91.06%                      |
| Jun-22               | 4,611    | \$278,151           | \$255,946   | \$17,845    | \$273,791     | \$4,360             | 98.43%                      |
| 2019                 | 4,468    | \$3,309,176         | \$2,720,697 | \$207,490   | \$2,928,187   | \$380,989           | 88.49%                      |
| 2020                 | 4,685    | \$3,481,998         | \$2,517,998 | \$218,094   | \$2,736,092   | \$745,906           | 78.58%                      |
| 2021                 | 4,680    | \$3,413,756         | \$2,800,017 | \$217,324   | \$3,017,340   | \$396,416           | 88.39%                      |
| 2022 YTD             | 4,627    | \$1,675,884         | \$1,384,336 | \$107,431   | \$1,491,767   | \$184,117           | 89.01%                      |
| Current<br>12 Months | 4,645    | \$3,373,835         | \$2,773,103 | \$215,714   | \$2,988,817   | \$385,018           | 88.59%                      |

### Data Sources: Delta Dental Financial Report Package, Hourglass

#### Note:

- 1. The number of primary enrollees may change to include retroactive additions and/or deletions in eligibility.
- 2. Delta Admin Fee: \$3.87 PEPM (2019); in Mar-Dec 2018, it was estimated at 9.11% of the monthly premium due to the change in Delta's reporting.
- 3. Effective 12/17/18, DPPO contracts changed to self-funded; DHMO remained fully insured (not included in this report).