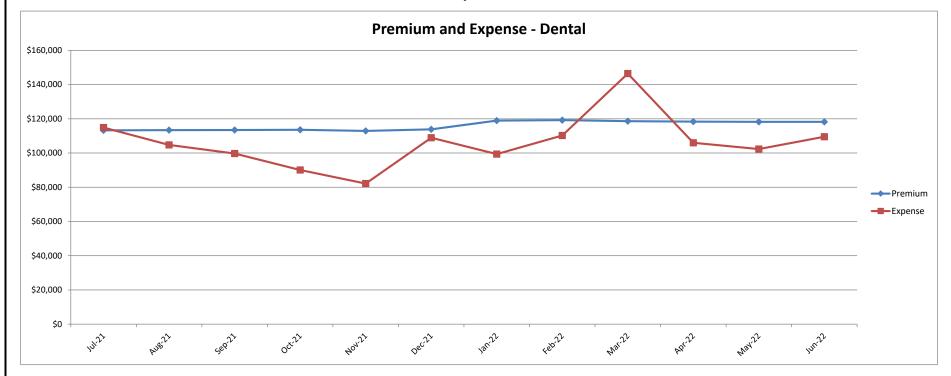

# San Joaquin Valley Insurance Authority (SJVIA) Delta Dental Premium and Claims Report as of June 2022 County of Tulare

## San Joaquin Valley Insurance Authority (SJVIA) Delta Dental Premium and Claims Report as of June 2022 County of Tulare

| MONTH-YEAR           | ENROLLED | FUNDING/<br>PREMIUM | PAID CLAIMS | DELTA ADMIN | TOTAL EXPENSE | SURPLUS / (DEFICIT) | TOTAL EXPENSE<br>LOSS RATIO |
|----------------------|----------|---------------------|-------------|-------------|---------------|---------------------|-----------------------------|
| Jul-20               | 2,618    | \$112,192           | \$102,649   | \$10,132    | \$112,781     | -\$589              | 100.52%                     |
| Aug-20               | 2,611    | \$111,977           | \$78,672    | \$10,105    | \$88,776      | \$23,200            | 79.28%                      |
| Sep-20               | 2,603    | \$111,871           | \$103,944   | \$10,074    | \$114,018     | -\$2,147            | 101.92%                     |
| Oct-20               | 2,596    | \$111,588           | \$114,163   | \$10,047    | \$124,209     | -\$12,621           | 111.31%                     |
| Nov-20               | 2,589    | \$111,254           | \$85,144    | \$10,019    | \$95,163      |                     | 85.54%                      |
| Dec-20               | 2,589    | \$111,500           | \$87,521    | \$10,019    | \$97,540      |                     | 87.48%                      |
| Jan-21               | 2,625    | \$113,391           | \$102,903   | \$10,159    | \$113,062     |                     | 99.71%                      |
| Feb-21               | 2,611    | \$112,647           | \$112,130   | \$10,105    | \$122,234     |                     | 108.51%                     |
| Mar-21               | 2,605    | \$112,545           | \$128,867   | \$10,081    | \$138,949     |                     | 123.46%                     |
| Apr-21               | 2,609    | \$112,763           | \$126,330   | \$10,097    | \$136,427     | -\$23,664           | 120.99%                     |
| May-21               | 2,614    | \$112,921           | \$89,354    | \$10,116    | \$99,470      |                     | 88.09%                      |
| Jun-21               | 2,612    | \$112,594           | \$66,950    | \$10,108    | \$77,059      |                     | 68.44%                      |
| Jul-21               | 2,622    | \$113,271           | \$104,732   | \$10,147    | \$114,879     |                     | 101.42%                     |
| Aug-21               | 2,622    | \$113,396           | \$94,610    | \$10,147    | \$104,758     |                     | 92.38%                      |
| Sep-21               | 2,619    | \$113,453           | \$89,541    | \$10,136    | \$99,676      |                     | 87.86%                      |
| Oct-21               | 2,618    | \$113,556           | \$79,944    | \$10,132    | \$90,076      |                     | 79.32%                      |
| Nov-21               | 2,601    | \$112,911           | \$72,075    | \$10,066    | \$82,141      | \$30,770            | 72.75%                      |
| Dec-21               | 2,626    | \$113,833           | \$98,795    | \$10,163    | \$108,957     | \$4,876             | 95.72%                      |
| Jan-22               | 2,645    | \$118,970           | \$89,122    | \$10,236    | \$99,358      |                     | 83.52%                      |
| Feb-22               | 2,648    | \$119,229           | \$99,998    | \$10,248    | \$110,246     | \$8,983             | 92.47%                      |
| Mar-22               | 2,636    | \$118,587           | \$136,210   | \$10,201    | \$146,411     | -\$27,824           | 123.46%                     |
| Apr-22               | 2,639    | \$118,318           | \$95,762    | \$10,213    | \$105,975     |                     | 89.57%                      |
| May-22               | 2,629    | \$118,239           | \$92,134    | \$10,174    | \$102,308     |                     | 86.53%                      |
| Jun-22               | 2,632    | \$118,231           | \$99,352    | \$10,186    | \$109,538     | \$8,694             | 92.65%                      |
| 2019                 | 2,576    | \$1,300,381         | \$1,059,223 | \$119,614   | \$1,178,837   | \$121,544           | 90.65%                      |
| 2020                 | 2,600    | \$1,336,582         | \$1,040,382 | \$120,752   | \$1,161,134   | \$175,448           | 86.87%                      |
| 2021                 | 2,615    | \$1,357,280         | \$1,166,232 | \$121,456   | \$1,287,688   | \$69,593            | 94.87%                      |
| 2022 YTD             | 2,638    | \$711,576           | \$612,578   | \$61,258    | \$673,836     | \$37,740            | 94.70%                      |
| Current<br>12 Months | 2,628    | \$1,391,995         | \$1,152,275 | \$122,048   | \$1,274,323   | \$117,672           | 91.55%                      |

### Data Sources: Delta Dental Financial Report Package, Hourglass

#### Note:

- 1. The number of primary enrollees may change to include retroactive additions and/or deletions in eligibility.
- 2. Delta Admin Fee: \$3.87 PEPM (2019); in Mar-Dec 2018, it was estimated at 9.11% of the monthly premium due to the change in Delta's reporting.
- 3. Effective 12/17/18, DPPO contracts changed to self-funded; DHMO remained fully insured (not included in this report).