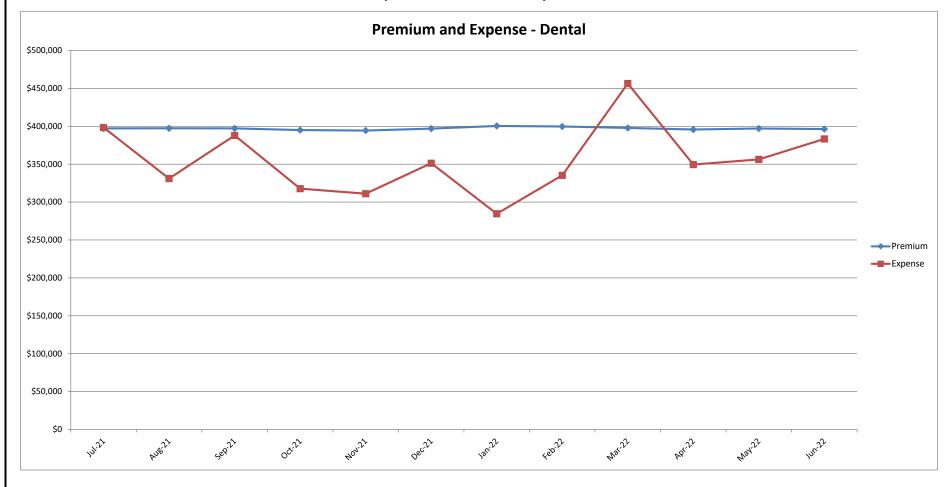

## San Joaquin Valley Insurance Authority (SJVIA) Delta Dental Premium and Claims Report as of June 2022 County of Fresno and County of Tulare

# San Joaquin Valley Insurance Authority (SJVIA) Delta Dental Premium and Claims Report as of June 2022 County of Fresno and County of Tulare

|                      |          | FUNDING/    |             |             |               |                     | TOTAL EXPENSE |
|----------------------|----------|-------------|-------------|-------------|---------------|---------------------|---------------|
| MONTH-YEAR           | ENROLLED | PREMIUM     | PAID CLAIMS | DELTA ADMIN | TOTAL EXPENSE | SURPLUS / (DEFICIT) | LOSS RATIO    |
| Jul-20               | 7,328    | \$403,096   | \$376,903   | \$28,359    | \$405,262     | -\$2,167            | 100.54%       |
| Aug-20               | 7,293    | \$401,160   | \$289,047   | \$28,224    | \$317,271     | \$83,889            | 79.09%        |
| Sep-20               | 7,282    | \$401,156   | \$314,123   | \$28,181    | \$342,304     | \$58,852            | 85.33%        |
| Oct-20               | 7,256    | \$399,834   | \$398,963   | \$28,081    | \$427,044     | -\$27,210           | 106.81%       |
| Nov-20               | 7,244    | \$399,874   | \$301,164   | \$28,034    | \$329,199     | \$70,675            | 82.33%        |
| Dec-20               | 7,310    | \$400,109   | \$326,639   | \$28,290    | \$354,929     | \$45,180            | 88.71%        |
| Jan-21               | 7,327    | \$400,148   | \$307,101   | \$28,355    | \$335,457     | \$64,691            | 83.83%        |
| Feb-21               | 7,308    | \$399,007   | \$344,612   | \$28,282    | \$372,894     | \$26,113            | 93.46%        |
| Mar-21               | 7,316    | \$399,627   | \$372,906   | \$28,313    | \$401,219     | -\$1,592            | 100.40%       |
| Apr-21               | 7,308    | \$398,731   | \$406,024   | \$28,282    | \$434,306     | -\$35,574           | 108.92%       |
| May-21               | 7,300    | \$397,910   | \$332,284   | \$28,251    | \$360,535     | \$37,376            | 90.61%        |
| Jun-21               | 7,293    | \$397,242   | \$274,857   | \$28,224    | \$303,081     | \$94,161            | 76.30%        |
| Jul-21               | 7,294    | \$397,249   | \$370,180   | \$28,228    | \$398,408     | -\$1,159            | 100.29%       |
| Aug-21               | 7,297    | \$397,422   | \$302,814   | \$28,239    | \$331,053     | \$66,369            | 83.30%        |
| Sep-21               | 7,293    | \$397,263   | \$359,705   | \$28,224    | \$387,929     | \$9,335             | 97.65%        |
| Oct-21               | 7,248    | \$395,106   | \$289,713   | \$28,050    | \$317,763     | \$77,343            | 80.42%        |
| Nov-21               | 7,246    | \$394,404   | \$283,037   | \$28,042    | \$311,079     | \$83,325            | 78.87%        |
| Dec-21               | 7,310    | \$396,926   | \$323,016   | \$28,290    | \$351,305     | \$45,621            | 88.51%        |
| Jan-22               | 7,306    | \$400,454   | \$256,345   | \$28,274    | \$284,620     | \$115,834           | 71.07%        |
| Feb-22               | 7,291    | \$399,860   | \$307,158   | \$28,216    | \$335,374     | \$64,486            | 83.87%        |
| Mar-22               | 7,266    | \$397,815   | \$428,376   | \$28,119    | \$456,495     | -\$58,680           | 114.75%       |
| Apr-22               | 7,233    | \$395,836   | \$321,532   | \$27,992    | \$349,524     | \$46,313            | 88.30%        |
| May-22               | 7,250    | \$397,113   | \$328,205   | \$28,058    | \$356,262     | \$40,850            | 89.71%        |
| Jun-22               | 7,243    | \$396,382   | \$355,298   | \$28,030    | \$383,328     | \$13,054            | 96.71%        |
| 2019                 | 7,079    | \$4,609,557 | \$3,779,921 | \$327,104   | \$4,107,025   | \$502,533           | 89.10%        |
| 2020                 | 7,286    | \$4,818,580 | \$3,558,380 | \$338,846   | \$3,897,225   | \$921,355           | 80.88%        |
| 2021                 | 7,295    | \$4,771,036 | \$3,966,248 | \$338,780   | \$4,305,028   | \$466,008           | 90.23%        |
| 2022 YTD             | 7,265    | \$2,387,460 | \$1,996,914 | \$168,689   | \$2,165,603   | \$221,857           | 90.71%        |
| Current<br>12 Months | 7,273    | \$4,765,830 | \$3,925,378 | \$337,762   | \$4,263,140   | \$502,690           | 89.45%        |

### Data Sources: Delta Dental Financial Report Package, Hourglass

Note:

- 1. The above figures include all the divisions under the County of Fresno and County of Tulare.
- 2. The number of primary enrollees may change to include retroactive additions and/or deletions in eligibility.
- 3. Delta Admin Fee: \$3.87 PEPM (2019); in Mar-Dec 2018, it was estimated at 9.11% of the monthly premium due to the change in Delta's reporting.
- 4. Effective 12/17/18, DPPO contracts changed to self-funded; DHMO remained fully insured (not included in this report).