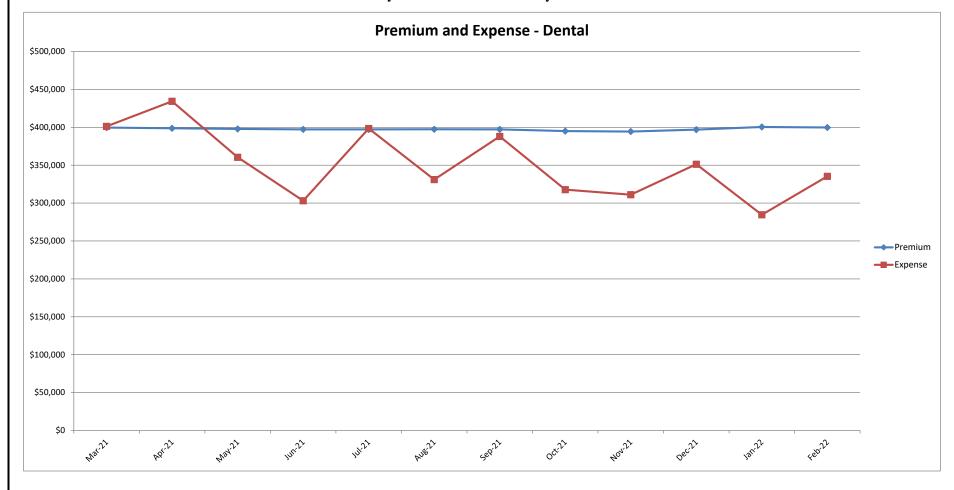

## San Joaquin Valley Insurance Authority (SJVIA) Delta Dental Premium and Claims Report as of February 2022 County of Fresno and County of Tulare

| MONTH-YEAR           | ENROLLED | FUNDING/<br>PREMIUM | PAID CLAIMS | DELTA ADMIN | TOTAL EXPENSE | SURPLUS / (DEFICIT) | TOTAL EXPENSE<br>LOSS RATIO |
|----------------------|----------|---------------------|-------------|-------------|---------------|---------------------|-----------------------------|
| Mar-20               | 7,308    | \$402,164           | \$301,949   | \$28,282    | \$330,231     | \$71,933            | 82.11%                      |
| Apr-20               | 7,288    | \$400,881           | \$127,803   | \$28,205    | \$156,007     | \$244,874           | 38.92%                      |
| May-20               | 7,310    | \$402,682           | \$122,396   | \$28,290    | \$150,686     |                     | 37.42%                      |
| Jun-20               | 7,354    | \$404,481           | \$258,916   | \$28,460    | \$287,376     |                     | 71.05%                      |
| Jul-20               | 7,328    | \$403,096           | \$376,903   | \$28,359    | \$405,262     | -\$2,167            | 100.54%                     |
| Aug-20               | 7,293    | \$401,160           | \$289,047   | \$28,224    | \$317,271     | \$83,889            | 79.09%                      |
| Sep-20               | 7,282    | \$401,156           | \$314,123   | \$28,181    | \$342,304     | \$58,852            | 85.33%                      |
| Oct-20               | 7,256    | \$399,834           | \$398,963   |             | \$427,044     | -\$27,210           | 106.81%                     |
| Nov-20               | 7,244    | \$399,874           | \$301,164   | \$28,034    | \$329,199     |                     | 82.33%                      |
| Dec-20               | 7,310    | \$400,109           | \$326,639   | \$28,290    | \$354,929     | \$45,180            | 88.71%                      |
| Jan-21               | 7,327    | \$400,148           | \$307,101   | \$28,355    | \$335,457     | \$64,691            | 83.83%                      |
| Feb-21               | 7,308    | \$399,007           | \$344,612   | \$28,282    | \$372,894     | \$26,113            | 93.46%                      |
| Mar-21               | 7,316    | \$399,627           | \$372,906   | \$28,313    | \$401,219     | -\$1,592            | 100.40%                     |
| Apr-21               | 7,308    | \$398,731           | \$406,024   | \$28,282    | \$434,306     |                     | 108.92%                     |
| May-21               | 7,300    | \$397,910           | \$332,284   | \$28,251    | \$360,535     |                     |                             |
| Jun-21               | 7,293    | \$397,242           | \$274,857   | \$28,224    | \$303,081     | \$94,161            | 76.30%                      |
| Jul-21               | 7,294    | \$397,249           | \$370,180   | \$28,228    | \$398,408     | -\$1,159            | 100.29%                     |
| Aug-21               | 7,297    | \$397,422           | \$302,814   | \$28,239    | \$331,053     | \$66,369            | 83.30%                      |
| Sep-21               | 7,293    | \$397,263           | \$359,705   | \$28,224    | \$387,929     | \$9,335             |                             |
| Oct-21               | 7,248    | \$395,106           | \$289,713   | \$28,050    | \$317,763     | \$77,343            | 80.42%                      |
| Nov-21               | 7,246    | \$394,404           | \$283,037   | \$28,042    | \$311,079     | \$83,325            | 78.87%                      |
| Dec-21               | 7,310    | \$396,926           | \$323,016   | \$28,290    | \$351,305     | \$45,621            | 88.51%                      |
| Jan-22               | 7,306    | \$400,454           | \$256,345   |             | \$284,620     | \$115,834           | 71.07%                      |
| Feb-22               | 7,291    | \$399,860           | \$307,158   | \$28,216    | \$335,374     | \$64,486            | 83.87%                      |
| 2019                 | 7,079    | \$4,609,557         | \$3,779,921 | \$327,104   | \$4,107,025   | \$502,533           | 89.10%                      |
| 2020                 | 7,297    | \$4,818,580         | \$3,558,380 | \$338,846   | \$3,897,225   | \$921,355           | 80.88%                      |
| 2021                 | 7,295    | \$4,771,036         | \$3,966,248 | \$338,780   | \$4,305,028   | \$466,008           | 90.23%                      |
| 2022 YTD             | 7,299    | \$800,314           | \$563,503   | \$56,490    | \$619,993     | \$180,320           | 77.47%                      |
| Current<br>12 Months | 7,292    | \$4,772,195         | \$3,878,038 | \$338,633   | \$4,216,671   | \$555,524           | 88.36%                      |

### Data Sources: Delta Dental Financial Report Package, Hourglass

Note:

- 1. The above figures include all the divisions under the County of Fresno and County of Tulare.
- 2. The number of primary enrollees may change to include retroactive additions and/or deletions in eligibility.
- 3. Delta Admin Fee: \$3.87 PEPM (2019); in Mar-Dec 2018, it was estimated at 9.11% of the monthly premium due to the change in Delta's reporting.
- 4. Effective 12/17/18, DPPO contracts changed to self-funded; DHMO remained fully insured (not included in this report).

## San Joaquin Valley Insurance Authority (SJVIA) Delta Dental Premium and Claims Report as of February 2022 County of Fresno and County of Tulare