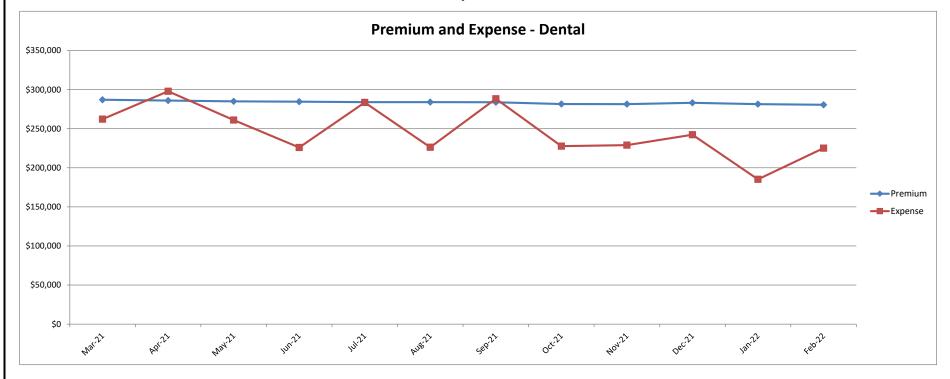

## San Joaquin Valley Insurance Authority (SJVIA) Delta Dental Premium and Claims Report as of February 2022 County of Fresno

| MONTH-YEAR           | ENROLLED | FUNDING/<br>PREMIUM | PAID CLAIMS | DELTA ADMIN | TOTAL EXPENSE | SURPLUS / (DEFICIT) | TOTAL EXPENSE<br>LOSS RATIO |
|----------------------|----------|---------------------|-------------|-------------|---------------|---------------------|-----------------------------|
| Mar-20               | 4,709    | \$291,201           | \$207,255   | \$18,224    | \$225,479     | \$65,722            | 77.43%                      |
| Apr-20               | 4,682    | \$289,481           | \$93,885    | \$18,119    | \$112,004     | \$177,477           | 38.69%                      |
| May-20               | 4,706    | \$291,293           | \$92,062    | \$18,212    | \$110,274     | \$181,019           | 37.86%                      |
| Jun-20               | 4,738    | \$292,590           | \$181,979   | \$18,336    | \$200,315     | \$92,276            | 68.46%                      |
| Jul-20               | 4,710    | \$290,903           | \$274,253   | \$18,228    | \$292,481     | -\$1,578            | 100.54%                     |
| Aug-20               | 4,682    | \$289,183           | \$210,375   | \$18,119    | \$228,494     | \$60,689            | 79.01%                      |
| Sep-20               | 4,679    | \$289,285           | \$210,179   | \$18,108    | \$228,286     | \$60,999            | 78.91%                      |
| Oct-20               | 4,660    | \$288,246           | \$284,800   | \$18,034    | \$302,834     | -\$14,589           | 105.06%                     |
| Nov-20               | 4,655    | \$288,620           | \$216,020   | \$18,015    | \$234,035     | \$54,585            | 81.09%                      |
| Dec-20               | 4,721    | \$288,608           | \$239,119   | \$18,270    | \$257,389     | \$31,219            | 89.18%                      |
| Jan-21               | 4,702    | \$286,757           | \$204,198   | \$18,197    | \$222,395     | \$64,362            | 77.56%                      |
| Feb-21               | 4,697    | \$286,360           | \$232,482   | \$18,177    | \$250,660     | \$35,700            | 87.53%                      |
| Mar-21               | 4,711    | \$287,083           | \$244,039   | \$18,232    | \$262,270     | \$24,812            | 91.36%                      |
| Apr-21               | 4,699    | \$285,969           | \$279,693   | \$18,185    | \$297,879     | -\$11,910           | 104.16%                     |
| May-21               | 4,686    | \$284,989           | \$242,930   | \$18,135    | \$261,065     | \$23,924            | 91.61%                      |
| Jun-21               | 4,681    | \$284,648           | \$207,906   | \$18,115    | \$226,022     | \$58,626            | 79.40%                      |
| Jul-21               | 4,672    | \$283,978           | \$265,448   | \$18,081    | \$283,529     | \$449               | 99.84%                      |
| Aug-21               | 4,675    | \$284,026           | \$208,203   | \$18,092    | \$226,296     | \$57,730            | 79.67%                      |
| Sep-21               | 4,674    | \$283,811           | \$270,164   | \$18,088    | \$288,252     | -\$4,442            | 101.56%                     |
| Oct-21               | 4,630    | \$281,551           | \$209,769   | \$17,918    | \$227,687     | \$53,864            | 80.87%                      |
| Nov-21               | 4,645    | \$281,493           | \$210,962   | \$17,976    | \$228,938     | \$52,554            | 81.33%                      |
| Dec-21               | 4,684    | \$283,093           | \$224,221   | \$18,127    | \$242,348     | \$40,745            | 85.61%                      |
| Jan-22               | 4,661    | \$281,483           | \$167,223   | \$18,038    | \$185,261     | \$96,222            | 65.82%                      |
| Feb-22               | 4,643    | \$280,631           | \$207,159   | \$17,968    | \$225,128     | \$55,503            | 80.22%                      |
| 2019                 | 4,468    | \$3,309,176         | \$2,720,697 | \$207,490   | \$2,928,187   | \$380,989           | 88.49%                      |
| 2020                 | 4,694    | \$3,481,998         | \$2,517,998 | \$218,094   | \$2,736,092   | \$745,906           | 78.58%                      |
| 2021                 | 4,680    | \$3,413,756         | \$2,800,017 | \$217,324   | \$3,017,340   | \$396,416           | 88.39%                      |
| 2022 YTD             | 4,652    | \$562,114           | \$374,383   | \$36,006    | \$410,389     | \$151,725           | 73.01%                      |
| Current<br>12 Months | 4,672    | \$3,402,753         | \$2,737,719 | \$216,956   | \$2,954,675   | \$448,078           | 86.83%                      |

#### Data Sources: Delta Dental Financial Report Package, Hourglass

#### Note:

- 1. The number of primary enrollees may change to include retroactive additions and/or deletions in eligibility.
- 2. Delta Admin Fee: \$3.87 PEPM (2019); in Mar-Dec 2018, it was estimated at 9.11% of the monthly premium due to the change in Delta's reporting.
- 3. Effective 12/17/18, DPPO contracts changed to self-funded; DHMO remained fully insured (not included in this report).

# San Joaquin Valley Insurance Authority (SJVIA) Delta Dental Premium and Claims Report as of February 2022 County of Fresno