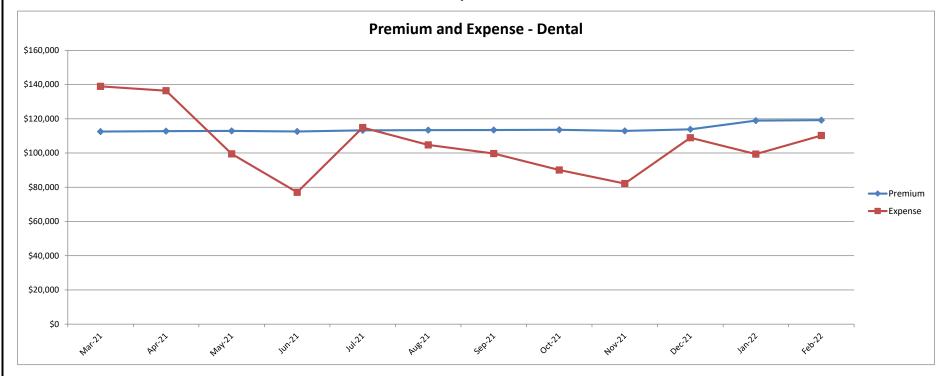

# San Joaquin Valley Insurance Authority (SJVIA) Delta Dental Premium and Claims Report as of February 2022 County of Tulare

| MONTH-YEAR           | ENROLLED | FUNDING/<br>PREMIUM | PAID CLAIMS | DELTA ADMIN | TOTAL EXPENSE | SURPLUS / (DEFICIT) | TOTAL EXPENSE<br>LOSS RATIO |
|----------------------|----------|---------------------|-------------|-------------|---------------|---------------------|-----------------------------|
| Mar-20               | 2,599    | \$110,963           | \$94,694    | \$10,058    | \$104,752     | \$6,211             | 94.40%                      |
| Apr-20               | 2,606    | \$111,400           | \$33,918    | \$10,085    | \$44,003      | \$67,397            | 39.50%                      |
| May-20               | 2,604    | \$111,389           | \$30,334    | \$10,077    | \$40,412      | \$70,977            | 36.28%                      |
| Jun-20               | 2,616    | \$111,891           | \$76,937    | \$10,124    | \$87,061      | \$24,830            | 77.81%                      |
| Jul-20               | 2,618    | \$112,192           | \$102,649   | \$10,132    | \$112,781     | -\$589              | 100.52%                     |
| Aug-20               | 2,611    | \$111,977           | \$78,672    | \$10,105    | \$88,776      | \$23,200            | 79.28%                      |
| Sep-20               | 2,603    | \$111,871           | \$103,944   | \$10,074    | \$114,018     | -\$2,147            | 101.92%                     |
| Oct-20               | 2,596    | \$111,588           | \$114,163   | \$10,047    | \$124,209     | -\$12,621           | 111.31%                     |
| Nov-20               | 2,589    | \$111,254           | \$85,144    | \$10,019    | \$95,163      | \$16,091            | 85.54%                      |
| Dec-20               | 2,589    | \$111,500           | \$87,521    | \$10,019    | \$97,540      | \$13,961            | 87.48%                      |
| Jan-21               | 2,625    | \$113,391           | \$102,903   | \$10,159    | \$113,062     | \$329               | 99.71%                      |
| Feb-21               | 2,611    | \$112,647           | \$112,130   | \$10,105    | \$122,234     | -\$9,587            | 108.51%                     |
| Mar-21               | 2,605    | \$112,545           | \$128,867   | \$10,081    | \$138,949     | -\$26,404           | 123.46%                     |
| Apr-21               | 2,609    | \$112,763           | \$126,330   | \$10,097    | \$136,427     | -\$23,664           | 120.99%                     |
| May-21               | 2,614    | \$112,921           | \$89,354    | \$10,116    | \$99,470      | \$13,452            | 88.09%                      |
| Jun-21               | 2,612    | \$112,594           | \$66,950    | \$10,108    | \$77,059      | \$35,535            | 68.44%                      |
| Jul-21               | 2,622    | \$113,271           | \$104,732   | \$10,147    | \$114,879     | -\$1,608            | 101.42%                     |
| Aug-21               | 2,622    | \$113,396           | \$94,610    | \$10,147    | \$104,758     | \$8,639             | 92.38%                      |
| Sep-21               | 2,619    | \$113,453           | \$89,541    | \$10,136    | \$99,676      | \$13,776            | 87.86%                      |
| Oct-21               | 2,618    | \$113,556           | \$79,944    | \$10,132    | \$90,076      | \$23,480            | 79.32%                      |
| Nov-21               | 2,601    | \$112,911           | \$72,075    | \$10,066    | \$82,141      | \$30,770            | 72.75%                      |
| Dec-21               | 2,626    | \$113,833           | \$98,795    | \$10,163    | \$108,957     | \$4,876             | 95.72%                      |
| Jan-22               | 2,645    | \$118,970           | \$89,122    | \$10,236    | \$99,358      | \$19,612            | 83.52%                      |
| Feb-22               | 2,648    | \$119,229           | \$99,998    | \$10,248    | \$110,246     | \$8,983             | 92.47%                      |
| 2019                 | 2,576    | \$1,300,381         | \$1,059,223 | \$119,614   | \$1,178,837   | \$121,544           | 90.65%                      |
| 2020                 | 2,600    | \$1,336,582         | \$1,040,382 | \$120,752   | \$1,161,134   | \$175,448           | 86.87%                      |
| 2021                 | 2,615    | \$1,357,280         | \$1,166,232 | \$121,456   | \$1,287,688   | \$69,593            | 94.87%                      |
| 2022 YTD             | 2,647    | \$238,200           | \$189,120   | \$20,484    | \$209,604     | \$28,595            | 88.00%                      |
| Current<br>12 Months | 2,620    | \$1,369,442         | \$1,140,319 | \$121,677   | \$1,261,996   | \$107,446           | 92.15%                      |

### Data Sources: Delta Dental Financial Report Package, Hourglass

#### Note:

- 1. The number of primary enrollees may change to include retroactive additions and/or deletions in eligibility.
- 2. Delta Admin Fee: \$3.87 PEPM (2019); in Mar-Dec 2018, it was estimated at 9.11% of the monthly premium due to the change in Delta's reporting.
- 3. Effective 12/17/18, DPPO contracts changed to self-funded; DHMO remained fully insured (not included in this report).

# San Joaquin Valley Insurance Authority (SJVIA) Delta Dental Premium and Claims Report as of February 2022 County of Tulare