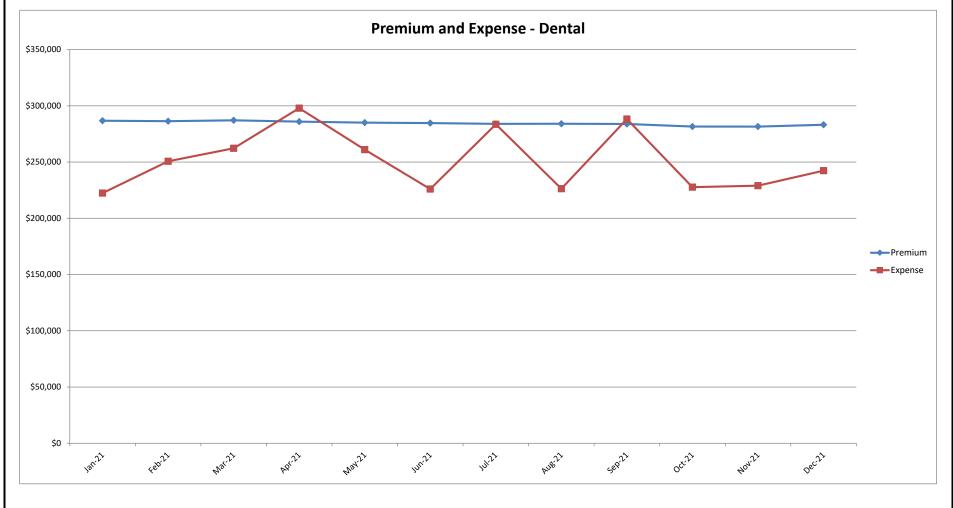

## San Joaquin Valley Insurance Authority (SJVIA) Delta Dental Premium and Claims Report as of December 2021 County of Fresno

| MONTH-YEAR           | ENROLLED | FUNDING/<br>PREMIUM | PAID CLAIMS | DELTA ADMIN | TOTAL EXPENSE | SURPLUS / (DEFICIT) | TOTAL EXPENSE<br>LOSS RATIO |
|----------------------|----------|---------------------|-------------|-------------|---------------|---------------------|-----------------------------|
| Jan-20               | 4,705    | \$291,236           | \$251,375   | \$18,208    | \$269,583     | \$21,653            | 92.57%                      |
| Feb-20               | 4,708    | \$291,352           | \$256,696   | \$18,220    | \$274,916     | \$16,436            | 94.36%                      |
| Mar-20               | 4,709    | \$291,201           | \$207,255   | \$18,224    | \$225,479     | . ,                 | 77.43%                      |
| Apr-20               | 4,682    | \$289,481           | \$93,885    | \$18,119    | \$112,004     | \$177,477           | 38.69%                      |
| May-20               | 4,706    | \$291,293           | \$92,062    | \$18,212    | \$110,274     | \$181,019           | 37.86%                      |
| Jun-20               | 4,738    | \$292,590           | \$181,979   | \$18,336    | \$200,315     | 1                   | 68.46%                      |
| Jul-20               | 4,710    | \$290,903           | \$274,253   | \$18,228    | \$292,481     | -\$1,578            | 100.54%                     |
| Aug-20               | 4,682    | \$289,183           | \$210,375   | \$18,119    | \$228,494     | \$60,689            |                             |
| Sep-20               | 4,679    | \$289,285           | \$210,179   | \$18,108    | \$228,286     | \$60,999            | 78.91%                      |
| Oct-20               | 4,660    | \$288,246           | \$284,800   | \$18,034    | \$302,834     | -\$14,589           | 105.06%                     |
| Nov-20               | 4,655    | \$288,620           | \$216,020   | \$18,015    | \$234,035     |                     | 81.09%                      |
| Dec-20               | 4,721    | \$288,608           | \$239,119   | \$18,270    | \$257,389     | \$31,219            |                             |
| Jan-21               | 4,702    | \$286,757           | \$204,198   | \$18,197    | \$222,395     |                     | 77.56%                      |
| Feb-21               | 4,697    | \$286,360           | \$232,482   | \$18,177    | \$250,660     |                     | 87.53%                      |
| Mar-21               | 4,711    | \$287,083           | \$244,039   | \$18,232    | \$262,270     | ' '                 | 91.36%                      |
| Apr-21               | 4,699    | \$285,969           | \$279,693   | \$18,185    | \$297,879     |                     | 104.16%                     |
| May-21               | 4,686    | \$284,989           | \$242,930   | \$18,135    | \$261,065     | ' '                 | 91.61%                      |
| Jun-21               | 4,681    | \$284,648           | \$207,906   | \$18,115    | \$226,022     | \$58,626            | 79.40%                      |
| Jul-21               | 4,672    | \$283,978           | \$265,448   | \$18,081    | \$283,529     | \$449               | 99.84%                      |
| Aug-21               | 4,675    | \$284,026           | \$208,203   | \$18,092    | \$226,296     | \$57,730            | 79.67%                      |
| Sep-21               | 4,674    | \$283,811           | \$270,164   | \$18,088    | \$288,252     | -\$4,442            | 101.56%                     |
| Oct-21               | 4,630    | \$281,551           | \$209,769   | \$17,918    | \$227,687     | \$53,864            | 80.87%                      |
| Nov-21               | 4,645    | \$281,493           | \$210,962   | \$17,976    | \$228,938     | \$52,554            | 81.33%                      |
| Dec-21               | 4,684    | \$283,093           | \$224,221   | \$18,127    | \$242,348     | \$40,745            | 85.61%                      |
| 2018                 | 4,238    | \$3,075,322         | \$2,671,656 | \$280,234   | \$2,951,890   | \$123,432           | 95.99%                      |
| 2019                 | 4,468    | \$3,309,176         | \$2,720,697 | \$207,490   | \$2,928,187   | \$380,989           | 88.49%                      |
| 2020                 | 4,696    | \$3,481,998         | \$2,517,998 | \$218,094   | \$2,736,092   | \$745,906           | 78.58%                      |
| 2021 YTD             | 4,680    | \$3,413,756         | \$2,800,017 | \$217,324   | \$3,017,340   | \$396,416           | 88.39%                      |
| Current<br>12 Months | 4,680    | \$3,413,756         | \$2,800,017 | \$217,324   | \$3,017,340   | \$396,416           | 88.39%                      |

### Data Sources: Delta Dental Financial Report Package, Hourglass

#### Note:

<sup>1.</sup> The number of primary enrollees may change to include retroactive additions and/or deletions in eligibility.

<sup>2.</sup> Delta Admin Fee: \$3.87 PEPM (2019); in Mar-Dec 2018, it was estimated at 9.11% of the monthly premium due to the change in Delta's reporting.

<sup>3.</sup> Effective 12/17/18, DPPO contracts changed to self-funded; DHMO remained fully insured (not included in this report).

# San Joaquin Valley Insurance Authority (SJVIA) Delta Dental Premium and Claims Report as of December 2021 County of Fresno