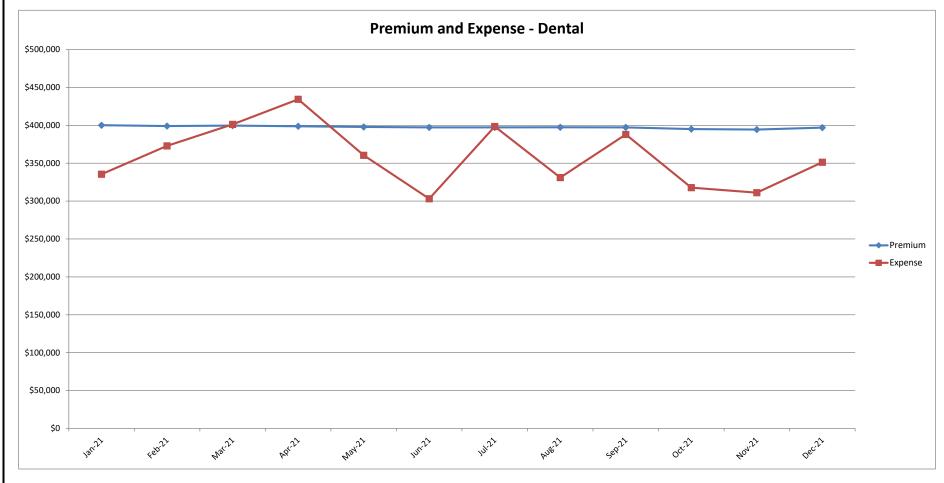

## San Joaquin Valley Insurance Authority (SJVIA) Delta Dental Premium and Claims Report as of December 2021 County of Fresno and County of Tulare

| MONTH-YEAR           | ENROLLED | FUNDING/<br>PREMIUM | PAID CLAIMS | DELTA ADMIN | TOTAL EXPENSE | SURPLUS / (DEFICIT) | TOTAL EXPENSE<br>LOSS RATIO |
|----------------------|----------|---------------------|-------------|-------------|---------------|---------------------|-----------------------------|
| Jan-20               | 7,300    | \$401,910           | \$365,829   | \$28,251    | \$394,080     | \$7,830             | 98.05%                      |
| Feb-20               | 7,284    | \$401,235           | \$374,648   | \$28,189    | \$402,837     | -\$1,603            | 100.40%                     |
| Mar-20               | 7,308    | \$402,164           | \$301,949   | \$28,282    | \$330,231     | \$71,933            | 82.11%                      |
| Apr-20               | 7,288    | \$400,881           | \$127,803   | \$28,205    | \$156,007     | \$244,874           | 38.92%                      |
| May-20               | 7,310    | \$402,682           | \$122,396   | \$28,290    | \$150,686     | \$251,996           | 37.42%                      |
| Jun-20               | 7,354    | \$404,481           | \$258,916   | \$28,460    | \$287,376     | \$117,105           | 71.05%                      |
| Jul-20               | 7,328    | \$403,096           | \$376,903   | \$28,359    | \$405,262     | <b>-</b> \$2,167    | 100.54%                     |
| Aug-20               | 7,293    | \$401,160           | \$289,047   | \$28,224    | \$317,271     | \$83,889            | 79.09%                      |
| Sep-20               | 7,282    | \$401,156           | \$314,123   | \$28,181    | \$342,304     | \$58,852            | 85.33%                      |
| Oct-20               | 7,256    | \$399,834           | \$398,963   | \$28,081    | \$427,044     | -\$27,210           | 106.81%                     |
| Nov-20               | 7,244    | \$399,874           | \$301,164   | \$28,034    | \$329,199     | \$70,675            | 82.33%                      |
| Dec-20               | 7,310    | \$400,109           | \$326,639   | \$28,290    | \$354,929     | \$45,180            | 88.71%                      |
| Jan-21               | 7,327    | \$400,148           | \$307,101   | \$28,355    | \$335,457     | \$64,691            | 83.83%                      |
| Feb-21               | 7,308    | \$399,007           | \$344,612   | \$28,282    | \$372,894     | \$26,113            | 93.46%                      |
| Mar-21               | 7,316    | \$399,627           | \$372,906   | \$28,313    | \$401,219     | -\$1,592            | 100.40%                     |
| Apr-21               | 7,308    | \$398,731           | \$406,024   | \$28,282    | \$434,306     | -\$35,574           | 108.92%                     |
| May-21               | 7,300    | \$397,910           | \$332,284   | \$28,251    | \$360,535     | \$37,376            | 90.61%                      |
| Jun-21               | 7,293    | \$397,242           | \$274,857   | \$28,224    | \$303,081     | \$94,161            | 76.30%                      |
| Jul-21               | 7,294    | \$397,249           | \$370,180   | \$28,228    | \$398,408     | -\$1,159            | 100.29%                     |
| Aug-21               | 7,297    | \$397,422           | \$302,814   | \$28,239    | \$331,053     | \$66,369            | 83.30%                      |
| Sep-21               | 7,293    | \$397,263           | \$359,705   | \$28,224    | \$387,929     | \$9,335             | 97.65%                      |
| Oct-21               | 7,248    | \$395,106           | \$289,713   | \$28,050    | \$317,763     | \$77,343            | 80.42%                      |
| Nov-21               | 7,246    | \$394,404           | \$283,037   | \$28,042    | \$311,079     | \$83,325            | 78.87%                      |
| Dec-21               | 7,310    | \$396,926           | \$323,016   | \$28,290    | \$351,305     | \$45,621            | 88.51%                      |
| 2018                 | 6,765    | \$4,317,219         | \$3,757,002 | \$393,374   | \$4,150,375   | \$166,843           | 96.14%                      |
| 2019                 | 7,079    | \$4,609,557         | \$3,779,921 | \$327,104   | \$4,107,025   | \$502,533           | 89.10%                      |
| 2020                 | 7,296    | \$4,818,580         | \$3,558,380 | \$338,846   | \$3,897,225   | \$921,355           | 80.88%                      |
| 2021 YTD             | 7,295    | \$4,771,036         | \$3,966,248 | \$338,780   | \$4,305,028   | \$466,008           | 90.23%                      |
| Current<br>12 Months | 7,295    | \$4,771,036         | \$3,966,248 | \$338,780   | \$4,305,028   | \$466,008           | 90.23%                      |

### Data Sources: Delta Dental Financial Report Package, Hourglass

Note:

- 1. The above figures include all the divisions under the County of Fresno and County of Tulare.
- 2. The number of primary enrollees may change to include retroactive additions and/or deletions in eligibility.
- 3. Delta Admin Fee: \$3.87 PEPM (2019); in Mar-Dec 2018, it was estimated at 9.11% of the monthly premium due to the change in Delta's reporting.
- 4. Effective 12/17/18, DPPO contracts changed to self-funded; DHMO remained fully insured (not included in this report).

# San Joaquin Valley Insurance Authority (SJVIA) Delta Dental Premium and Claims Report as of December 2021 County of Fresno and County of Tulare