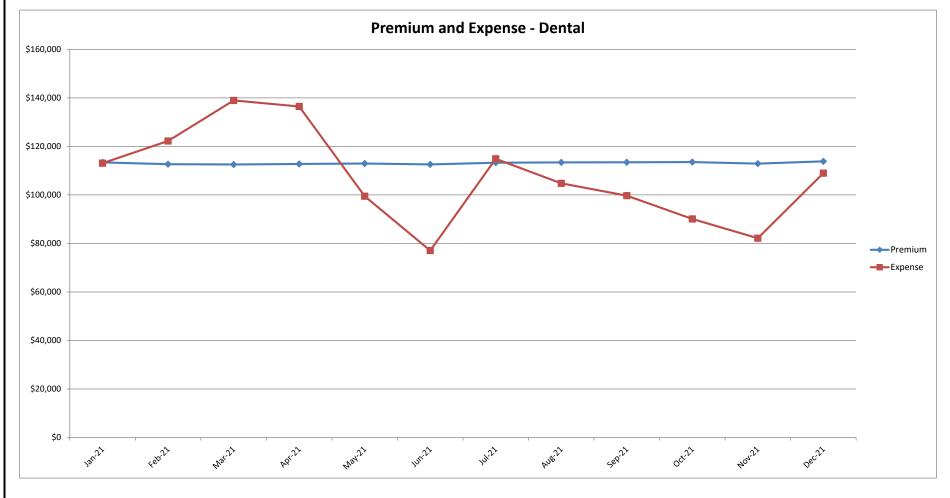

## San Joaquin Valley Insurance Authority (SJVIA) Delta Dental Premium and Claims Report as of December 2021 County of Tulare

|                      |          | FUNDING/    |             |             |               |                     | TOTAL EXPENSE |
|----------------------|----------|-------------|-------------|-------------|---------------|---------------------|---------------|
| MONTH-YEAR           | ENROLLED | PREMIUM     | PAID CLAIMS | DELTA ADMIN | TOTAL EXPENSE | SURPLUS / (DEFICIT) | LOSS RATIO    |
| Jan-20               | 2,595    | \$110,674   | \$114,454   | \$10,043    | \$124,497     | -\$13,823           | 112.49%       |
| Feb-20               | 2,576    | \$109,883   | \$117,952   | \$9,969     | \$127,921     | -\$18,038           | 116.42%       |
| Mar-20               | 2,599    | \$110,963   | \$94,694    | \$10,058    | \$104,752     | \$6,211             | 94.40%        |
| Apr-20               | 2,606    | \$111,400   | \$33,918    | \$10,085    | \$44,003      | \$67,397            | 39.50%        |
| May-20               | 2,604    | \$111,389   | \$30,334    | \$10,077    | \$40,412      | \$70,977            | 36.28%        |
| Jun-20               | 2,616    | \$111,891   | \$76,937    | \$10,124    | \$87,061      | \$24,830            | 77.81%        |
| Jul-20               | 2,618    | \$112,192   | \$102,649   | \$10,132    | \$112,781     | -\$589              | 100.52%       |
| Aug-20               | 2,611    | \$111,977   | \$78,672    | \$10,105    | \$88,776      | \$23,200            | 79.28%        |
| Sep-20               | 2,603    | \$111,871   | \$103,944   | \$10,074    | \$114,018     | -\$2,147            | 101.92%       |
| Oct-20               | 2,596    | \$111,588   | \$114,163   | \$10,047    | \$124,209     | -\$12,621           | 111.31%       |
| Nov-20               | 2,589    | \$111,254   | \$85,144    | \$10,019    | \$95,163      | \$16,091            | 85.54%        |
| Dec-20               | 2,589    | \$111,500   | \$87,521    | \$10,019    | \$97,540      |                     | 87.48%        |
| Jan-21               | 2,625    | \$113,391   | \$102,903   | \$10,159    | \$113,062     | \$329               | 99.71%        |
| Feb-21               | 2,611    | \$112,647   | \$112,130   | \$10,105    | \$122,234     | -\$9,587            | 108.51%       |
| Mar-21               | 2,605    | \$112,545   | \$128,867   | \$10,081    | \$138,949     | -\$26,404           | 123.46%       |
| Apr-21               | 2,609    | \$112,763   | \$126,330   | \$10,097    | \$136,427     | -\$23,664           | 120.99%       |
| May-21               | 2,614    | \$112,921   | \$89,354    | \$10,116    | \$99,470      | \$13,452            | 88.09%        |
| Jun-21               | 2,612    | \$112,594   | \$66,950    | \$10,108    | \$77,059      | \$35,535            | 68.44%        |
| Jul-21               | 2,622    | \$113,271   | \$104,732   | \$10,147    | \$114,879     | -\$1,608            | 101.42%       |
| Aug-21               | 2,622    | \$113,396   | \$94,610    | \$10,147    | \$104,758     | \$8,639             | 92.38%        |
| Sep-21               | 2,619    | \$113,453   | \$89,541    | \$10,136    | \$99,676      |                     | 87.86%        |
| Oct-21               | 2,618    | \$113,556   | \$79,944    | \$10,132    | \$90,076      |                     | 79.32%        |
| Nov-21               | 2,601    | \$112,911   | \$72,075    | \$10,066    | \$82,141      | \$30,770            | 72.75%        |
| Dec-21               | 2,626    | \$113,833   | \$98,795    | \$10,163    | \$108,957     | \$4,876             | 95.72%        |
| 2018                 | 2,527    | \$1,241,897 | \$1,085,346 | \$113,140   | \$1,198,485   | \$43,411            | 96.50%        |
| 2019                 | 2,576    | \$1,300,381 | \$1,059,223 | \$119,614   | \$1,178,837   | \$121,544           | 90.65%        |
| 2020                 | 2,600    | \$1,336,582 | \$1,040,382 | \$120,752   | \$1,161,134   | \$175,448           | 86.87%        |
| 2021 YTD             | 2,615    | \$1,357,280 | \$1,166,232 | \$121,456   | \$1,287,688   | \$69,593            | 94.87%        |
| Current<br>12 Months | 2,615    | \$1,357,280 | \$1,166,232 | \$121,456   | \$1,287,688   | \$69,593            | 94.87%        |

### Data Sources: Delta Dental Financial Report Package, Hourglass

#### Note:

- 1. The number of primary enrollees may change to include retroactive additions and/or deletions in eligibility.
- 2. Delta Admin Fee: \$3.87 PEPM (2019); in Mar-Dec 2018, it was estimated at 9.11% of the monthly premium due to the change in Delta's reporting.
- 3. Effective 12/17/18, DPPO contracts changed to self-funded; DHMO remained fully insured (not included in this report).

# San Joaquin Valley Insurance Authority (SJVIA) Delta Dental Premium and Claims Report as of December 2021 County of Tulare