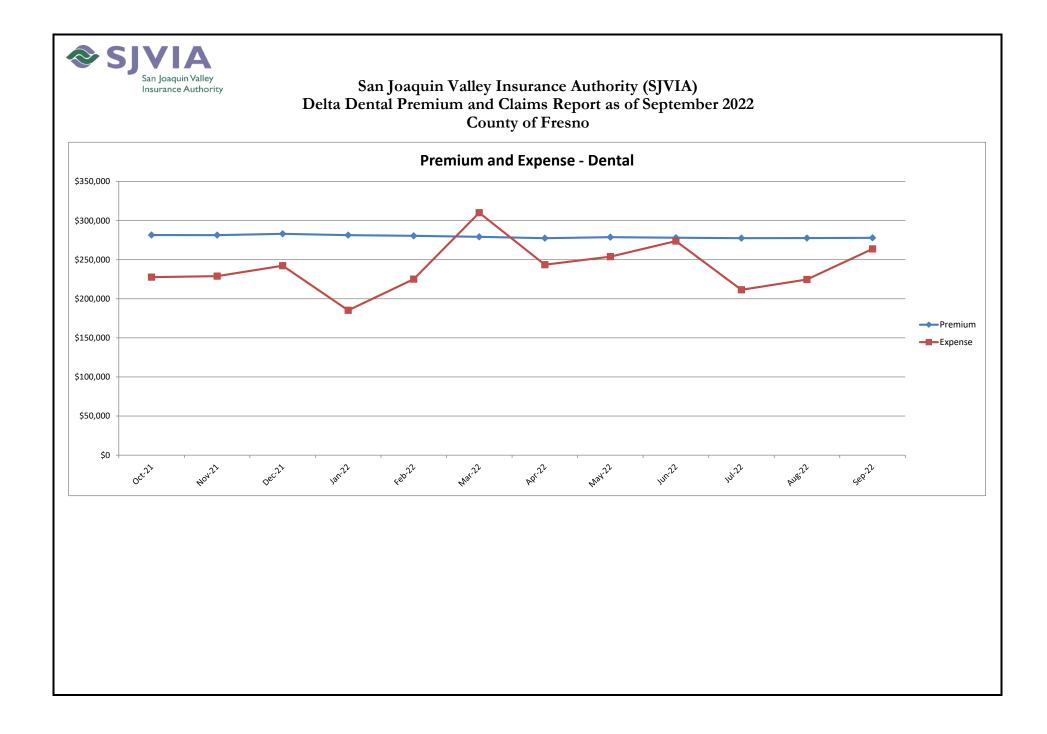

## San Joaquin Valley Insurance Authority (SJVIA) Delta Dental Premium and Claims Report as of September 2022 County of Fresno

| MONTH-YEAR           | ENROLLED | FUNDING/<br>PREMIUM | PAID CLAIMS | DELTA ADMIN | TOTAL EXPENSE | SURPLUS / (DEFICIT) | TOTAL EXPENSE<br>LOSS RATIO |
|----------------------|----------|---------------------|-------------|-------------|---------------|---------------------|-----------------------------|
| Oct-20               | 4,660    | \$288,246           | \$284,800   | \$18,034    | \$302,834     | -\$14,589           | 105.06%                     |
| Nov-20               | 4,655    | \$288,620           | \$216,020   | \$18,015    | \$234,035     | \$54,585            | 81.09%                      |
| Dec-20               | 4,721    | \$288,608           | \$239,119   | \$18,270    | \$257,389     |                     | 89.18%                      |
| Jan-21               | 4,702    | \$286,757           | \$204,198   | \$18,197    | \$222,395     |                     | 77.56%                      |
| Feb-21               | 4,697    | \$286,360           | \$232,482   | \$18,177    | \$250,660     |                     | 87.53%                      |
| Mar-21               | 4,711    | \$287,083           | \$244,039   | \$18,232    | \$262,270     |                     |                             |
| Apr-21               | 4,699    | \$285,969           | \$279,693   | \$18,185    | \$297,879     | -\$11,910           |                             |
| May-21               | 4,686    | \$284,989           | \$242,930   | \$18,135    | \$261,065     |                     | 91.61%                      |
| Jun-21               | 4,681    | \$284,648           | \$207,906   | \$18,115    |               |                     |                             |
| Jul-21               | 4,672    | \$283,978           | \$265,448   | \$18,081    | \$283,529     |                     | 99.84%                      |
| Aug-21               | 4,675    | \$284,026           | \$208,203   | \$18,092    | \$226,296     |                     | 79.67%                      |
| Sep-21               | 4,674    | \$283,811           | \$270,164   | \$18,088    | \$288,252     |                     | 101.56%                     |
| Oct-21               | 4,630    | \$281,551           | \$209,769   | \$17,918    | \$227,687     |                     | 80.87%                      |
| Nov-21               | 4,645    | \$281,493           | \$210,962   | \$17,976    | \$228,938     |                     | 81.33%                      |
| Dec-21               | 4,684    | \$283,093           | \$224,221   | \$18,127    | \$242,348     | \$40,745            | 85.61%                      |
| Jan-22               | 4,661    | \$281,483           | \$167,223   | \$18,038    | \$185,261     | \$96,222            | 65.82%                      |
| Feb-22               | 4,643    | \$280,631           | \$207,159   | \$17,968    | \$225,128     | \$55,503            | 80.22%                      |
| Mar-22               | 4,630    | \$279,228           | \$292,166   | \$17,918    | \$310,084     | -\$30,856           |                             |
| Apr-22               | 4,594    | \$277,518           | \$225,770   | \$17,779    | \$243,549     |                     | 87.76%                      |
| May-22               | 4,621    | \$278,873           | \$236,071   | \$17,883    | \$253,954     |                     | 91.06%                      |
| Jun-22               | 4,611    | \$278,151           | \$255,946   | \$17,845    | \$273,791     |                     |                             |
| Jul-22               | 4,603    | \$277,581           | \$193,741   | \$17,814    | \$211,555     |                     | 76.21%                      |
| Aug-22               | 4,601    | \$277,653           | \$206,848   | \$17,806    | \$224,654     | \$52,999            | 80.91%                      |
| Sep-22               | 4,612    | \$278,055           | \$245,891   | \$17,848    | \$263,739     | t )                 | 94.85%                      |
| 2019                 | 4,468    | \$3,309,176         | \$2,720,697 | \$207,490   | \$2,928,187   | \$380,989           | 88.49%                      |
| 2020                 | 4,679    | \$3,481,998         | \$2,517,998 | \$218,094   | \$2,736,092   | \$745,906           | 78.58%                      |
| 2021                 | 4,680    | \$3,413,756         | \$2,800,017 | \$217,324   | \$3,017,340   | \$396,416           | 88.39%                      |
| 2022 YTD             | 4,620    | \$2,509,173         | \$2,030,816 | \$160,899   | \$2,191,715   | \$317,458           | 87.35%                      |
| Current<br>12 Months | 4,628    | \$3,355,310         | \$2,675,768 | \$214,920   | \$2,890,688   | \$464,621           | 86.15%                      |

#### Data Sources: Delta Dental Financial Report Package, Hourglass

Note:

1. The number of primary enrollees may change to include retroactive additions and/or deletions in eligibility.

2. Delta Admin Fee: \$3.87 PEPM (2019); in Mar-Dec 2018, it was estimated at 9.11% of the monthly premium due to the change in Delta's reporting.

3. Effective 12/17/18, DPPO contracts changed to self-funded; DHMO remained fully insured (not included in this report).