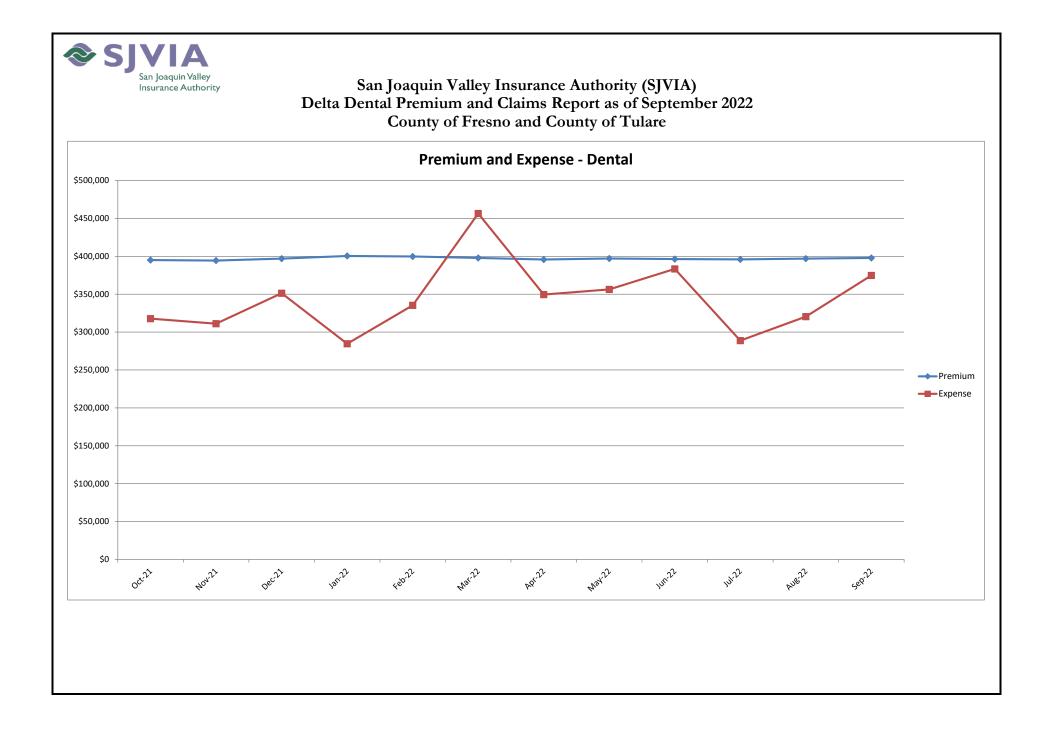

## San Joaquin Valley Insurance Authority (SJVIA) Delta Dental Premium and Claims Report as of September 2022 County of Fresno and County of Tulare

| MONTH-YEAR           | ENROLLED | FUNDING/<br>PREMIUM | PAID CLAIMS | DELTA ADMIN | TOTAL EXPENSE | SURPLUS / (DEFICIT) | TOTAL EXPENSE<br>LOSS RATIO |
|----------------------|----------|---------------------|-------------|-------------|---------------|---------------------|-----------------------------|
| Oct-20               | 7,256    | \$399,834           | \$398,963   | \$28,081    | \$427,044     | -\$27,210           | 106.81%                     |
| Nov-20               | 7,244    | \$399,874           | \$301,164   | \$28,034    | \$329,199     | \$70,675            | 82.33%                      |
| Dec-20               | 7,310    | \$400,109           | \$326,639   | \$28,290    | \$354,929     | \$45,180            | 88.71%                      |
| Jan-21               | 7,327    | \$400,148           | \$307,101   | \$28,355    | \$335,457     | \$64,691            | 83.83%                      |
| Feb-21               | 7,308    | \$399,007           | \$344,612   | \$28,282    | \$372,894     | \$26,113            | 93.46%                      |
| Mar-21               | 7,316    | \$399,627           | \$372,906   | \$28,313    | \$401,219     | -\$1,592            | 100.40%                     |
| Apr-21               | 7,308    | \$398,731           | \$406,024   | \$28,282    | \$434,306     |                     | 108.92%                     |
| May-21               | 7,300    | \$397,910           | \$332,284   | \$28,251    | \$360,535     |                     | 90.61%                      |
| Jun-21               | 7,293    | \$397,242           | \$274,857   | \$28,224    | \$303,081     | \$94,161            | 76.30%                      |
| Jul-21               | 7,294    | \$397,249           | \$370,180   | \$28,228    | \$398,408     | -\$1,159            | 100.29%                     |
| Aug-21               | 7,297    | \$397,422           | \$302,814   | \$28,239    | \$331,053     |                     | 83.30%                      |
| Sep-21               | 7,293    | \$397,263           | \$359,705   | \$28,224    | \$387,929     |                     |                             |
| Oct-21               | 7,248    | \$395,106           | \$289,713   | \$28,050    |               |                     | 80.42%                      |
| Nov-21               | 7,246    | \$394,404           | \$283,037   | \$28,042    | \$311,079     |                     | 78.87%                      |
| Dec-21               | 7,310    | \$396,926           | \$323,016   | \$28,290    | \$351,305     |                     | 88.51%                      |
| Jan-22               | 7,306    | \$400,454           | \$256,345   | \$28,274    | \$284,620     | . ,                 | 71.07%                      |
| Feb-22               | 7,291    | \$399,860           | \$307,158   | \$28,216    |               | \$64,486            | 83.87%                      |
| Mar-22               | 7,266    | \$397,815           | \$428,376   | \$28,119    | \$456,495     |                     | 114.75%                     |
| Apr-22               | 7,233    | \$395,836           | \$321,532   | \$27,992    | \$349,524     | . ,                 | 88.30%                      |
| May-22               | 7,250    | \$397,113           | \$328,205   | \$28,058    | \$356,262     |                     | 89.71%                      |
| Jun-22               | 7,243    | \$396,382           | \$355,298   | \$28,030    |               | \$13,054            | 96.71%                      |
| Jul-22               | 7,232    | \$396,018           | \$260,768   | \$27,988    | \$288,756     |                     | 72.91%                      |
| Aug-22               | 7,248    | \$396,999           | \$292,444   | \$28,050    | \$320,494     | \$76,505            | 80.73%                      |
| Sep-22               | 7,270    | \$397,815           | \$346,657   | \$28,135    |               |                     | 94.21%                      |
| 2019                 | 7,079    | \$4,609,557         | \$3,779,921 | \$327,104   | \$4,107,025   | \$502,533           | 89.10%                      |
| 2020                 | 7,270    | \$4,818,580         | \$3,558,380 | \$338,846   | \$3,897,225   | \$921,355           | 80.88%                      |
| 2021                 | 7,295    | \$4,771,036         | \$3,966,248 | \$338,780   | \$4,305,028   | \$466,008           | 90.23%                      |
| 2022 YTD             | 7,260    | \$3,578,291         | \$2,896,783 | \$252,862   | \$3,149,645   | \$428,647           | 88.02%                      |
| Current<br>12 Months | 7,262    | \$4,764,727         | \$3,792,549 | \$337,243   | \$4,129,792   | \$634,935           | 86.67%                      |

#### Data Sources: Delta Dental Financial Report Package, Hourglass

Note:

1. The above figures include all the divisions under the County of Fresno and County of Tulare.

2. The number of primary enrollees may change to include retroactive additions and/or deletions in eligibility.

3. Delta Admin Fee: \$3.87 PEPM (2019); in Mar-Dec 2018, it was estimated at 9.11% of the monthly premium due to the change in Delta's reporting.

4. Effective 12/17/18, DPPO contracts changed to self-funded; DHMO remained fully insured (not included in this report).