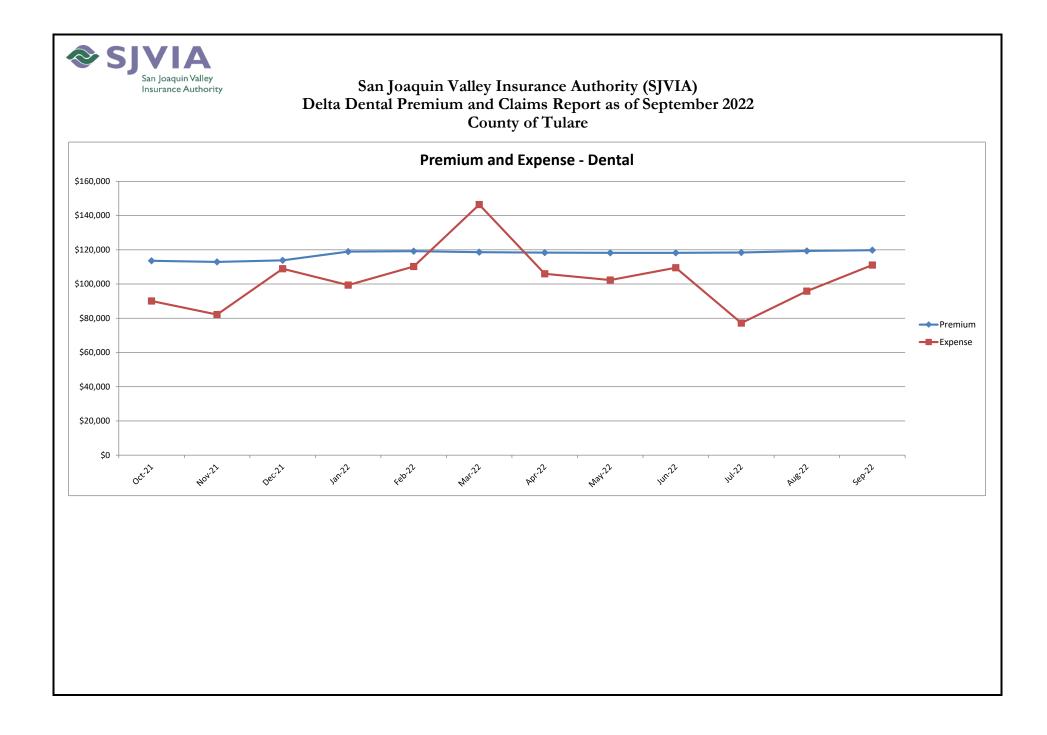

# San Joaquin Valley Insurance Authority (SJVIA) Delta Dental Premium and Claims Report as of September 2022 County of Tulare

| MONTH-YEAR           | ENROLLED | FUNDING/<br>PREMIUM | PAID CLAIMS | DELTA ADMIN | TOTAL EXPENSE | SURPLUS / (DEFICIT) | TOTAL EXPENSE<br>LOSS RATIO |
|----------------------|----------|---------------------|-------------|-------------|---------------|---------------------|-----------------------------|
| Oct-20               | 2,596    | \$111,588           | \$114,163   | \$10,047    | \$124,209     | -\$12,621           | 111.31%                     |
| Nov-20               | 2,589    | \$111,254           | \$85,144    | \$10,019    | \$95,163      | \$16,091            | 85.54%                      |
| Dec-20               | 2,589    | \$111,500           | \$87,521    | \$10,019    | \$97,540      |                     | 87.48%                      |
| Jan-21               | 2,625    | \$113,391           | \$102,903   | \$10,159    | \$113,062     |                     | 99.71%                      |
| Feb-21               | 2,611    | \$112,647           | \$112,130   | \$10,105    | \$122,234     |                     | 108.51%                     |
| Mar-21               | 2,605    | \$112,545           | \$128,867   | \$10,081    | \$138,949     | -\$26,404           | 123.46%                     |
| Apr-21               | 2,609    | \$112,763           | \$126,330   | \$10,097    | \$136,427     | -\$23,664           | 120.99%                     |
| May-21               | 2,614    | \$112,921           | \$89,354    | \$10,116    | \$99,470      |                     | 88.09%                      |
| Jun-21               | 2,612    | \$112,594           | \$66,950    | \$10,108    | \$77,059      |                     |                             |
| Jul-21               | 2,622    | \$113,271           | \$104,732   | \$10,147    | \$114,879     |                     | 101.42%                     |
| Aug-21               | 2,622    | \$113,396           | \$94,610    | \$10,147    | \$104,758     |                     |                             |
| Sep-21               | 2,619    | \$113,453           | \$89,541    | \$10,136    | \$99,676      |                     |                             |
| Oct-21               | 2,618    | \$113,556           | \$79,944    | \$10,132    | \$90,076      |                     |                             |
| Nov-21               | 2,601    | \$112,911           | \$72,075    | \$10,066    | \$82,141      | \$30,770            |                             |
| Dec-21               | 2,626    | \$113,833           | \$98,795    | \$10,163    | \$108,957     | \$4,876             | 95.72%                      |
| Jan-22               | 2,645    | \$118,970           | \$89,122    | \$10,236    | \$99,358      |                     | 83.52%                      |
| Feb-22               | 2,648    | \$119,229           | \$99,998    | \$10,248    | \$110,246     |                     | 92.47%                      |
| Mar-22               | 2,636    | \$118,587           | \$136,210   | \$10,201    | \$146,411     | -\$27,824           | 123.46%                     |
| Apr-22               | 2,639    | \$118,318           | \$95,762    | \$10,213    | \$105,975     |                     | 89.57%                      |
| May-22               | 2,629    | \$118,239           | \$92,134    | \$10,174    | \$102,308     |                     | 86.53%                      |
| Jun-22               | 2,632    | \$118,231           | \$99,352    | \$10,186    | \$109,538     | \$8,694             | 92.65%                      |
| Jul-22               | 2,629    | \$118,437           | \$67,027    | \$10,174    | \$77,201      | \$41,236            | 65.18%                      |
| Aug-22               | 2,647    | \$119,346           | \$85,596    | \$10,244    | \$95,840      |                     | 80.30%                      |
| Sep-22               | 2,658    | \$119,759           | \$100,766   | \$10,286    | \$111,052     | \$8,707             | 92.73%                      |
| 2019                 | 2,576    | \$1,300,381         | \$1,059,223 | \$119,614   | \$1,178,837   | \$121,544           | 90.65%                      |
| 2020                 | 2,600    | \$1,336,582         | \$1,040,382 | \$120,752   | \$1,161,134   | \$175,448           | 86.87%                      |
| 2021                 | 2,615    | \$1,357,280         | \$1,166,232 | \$121,456   | \$1,287,688   | \$69,593            | 94.87%                      |
| 2022 YTD             | 2,640    | \$1,069,118         | \$865,967   | \$91,963    | \$957,930     | \$111,188           | 89.60%                      |
| Current<br>12 Months | 2,634    | \$1,409,418         | \$1,116,781 | \$122,323   | \$1,239,104   | \$170,314           | 87.92%                      |

#### Data Sources: Delta Dental Financial Report Package, Hourglass

Note:

1. The number of primary enrollees may change to include retroactive additions and/or deletions in eligibility.

2. Delta Admin Fee: \$3.87 PEPM (2019); in Mar-Dec 2018, it was estimated at 9.11% of the monthly premium due to the change in Delta's reporting.

3. Effective 12/17/18, DPPO contracts changed to self-funded; DHMO remained fully insured (not included in this report).