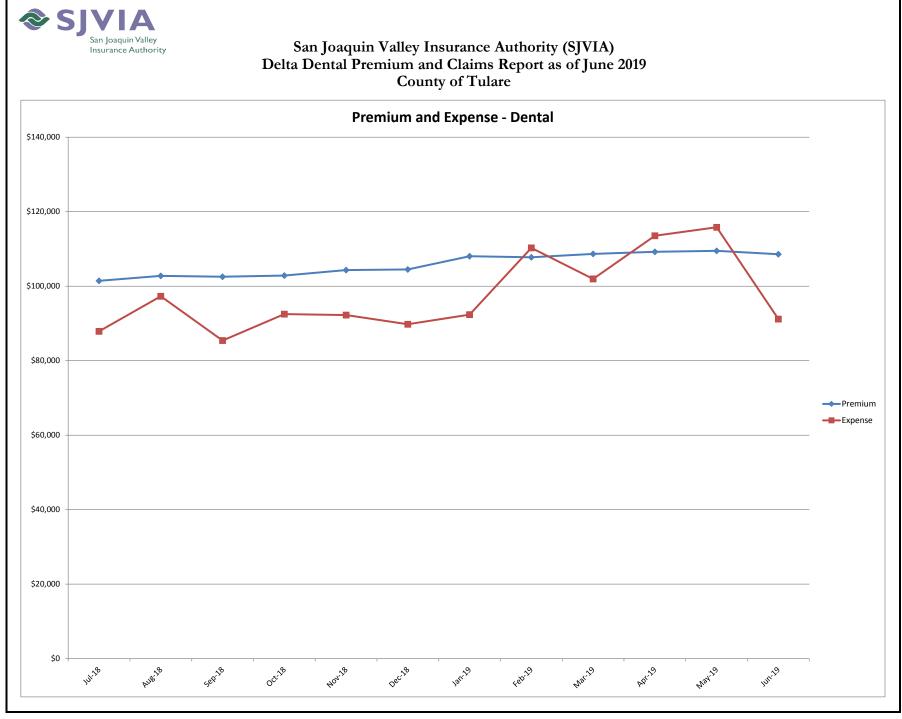

# San Joaquin Valley Insurance Authority (SJVIA) Delta Dental Premium and Claims Report as of June 2019 County of Tulare

| MONTH-YEAR           | ENROLLED | FUNDING/<br>PREMIUM | PAID CLAIMS | DELTA ADMIN | TOTAL EXPENSE | SURPLUS / (DEFICIT) | TOTAL EXPENSE<br>LOSS RATIO |
|----------------------|----------|---------------------|-------------|-------------|---------------|---------------------|-----------------------------|
| Jan-17               | 2,505    | \$105,238           | \$127,647   | \$9,651     | \$137,298     |                     | 130.46%                     |
| Feb-17               | 2,491    | \$105,336           | \$99,589    | \$9,660     | \$109,248     | -\$3,912            | 103.71%                     |
| Mar-17               | 2,493    | \$104,698           | \$115,740   | \$9,601     | \$125,341     | -\$20,643           | 119.72%                     |
| Apr-17               | 2,478    | \$104,958           | \$97,336    | \$9,625     | \$106,961     | -\$2,002            | 101.91%                     |
| May-17               | 2,475    | \$103,698           | \$98,783    | \$9,509     | \$108,292     |                     | 104.43%                     |
| Jun-17               | 2,464    | \$104,168           | \$78,893    | \$9,552     | \$88,445      |                     | 84.91%                      |
| Jul-17               | 2,485    | \$102,649           | \$68,710    | \$9,413     | \$78,123      |                     | 76.11%                      |
| Aug-17               | 2,500    | \$104,967           | \$84,469    | \$9,626     | \$94,095      | \$10,872            | 89.64%                      |
| Sep-17               | 2,492    | \$105,670           | \$76,556    | \$9,690     | \$86,246      | \$19,423            | 81.62%                      |
| Oct-17               | 2,489    | \$103,445           | \$86,268    | \$9,486     | \$95,754      | \$7,691             | 92.57%                      |
| Nov-17               | 2,508    | \$104,602           | \$95,818    | \$9,592     | \$105,410     |                     | 100.77%                     |
| Dec-17               | 2,508    | \$103,855           | \$74,331    | \$9,524     | \$83,855      |                     | 80.74%                      |
| Jan-18               | 2,511    | \$104,434           | \$123,975   | \$9,507     | \$133,482     | -\$29,048           | 127.81%                     |
| Feb-18               | 2,520    | \$103,272           | \$94,068    | \$9,418     | \$103,487     | -\$214              | 100.21%                     |
| Mar-18               | 2,515    | \$103,233           | \$100,887   | \$9,405     | \$110,291     | -\$7,058            | 106.84%                     |
| Apr-18               | 2,521    | \$103,773           | \$101,085   | \$9,454     | \$110,539     | -\$6,766            | 106.52%                     |
| May-18               | 2,533    | \$103,905           | \$95,176    | \$9,466     | \$104,642     | -\$736              | 100.71%                     |
| Jun-18               | 2,528    | \$104,819           | \$81,378    | \$9,549     | \$90,927      | \$13,892            | 86.75%                      |
| Jul-18               | 2,523    | \$101,445           | \$78,636    | \$9,242     | \$87,878      |                     | 86.63%                      |
| Aug-18               | 2,534    | \$102,759           | \$87,932    | \$9,361     | \$97,293      |                     | 94.68%                      |
| Sep-18               | 2,518    | \$102,542           | \$76,065    | \$9,342     | \$85,406      |                     | 83.29%                      |
| Oct-18               | 2,532    | \$102,866           | \$83,126    | \$9,371     | \$92,497      | \$10,369            | 89.92%                      |
| Nov-18               | 2,542    | \$104,335           | \$82,744    | \$9,505     | \$92,249      | \$12,086            | 88.42%                      |
| Dec-18               | 2,545    | \$104,511           | \$80,274    | \$9,521     | \$89,795      | \$14,716            | 85.92%                      |
| Jan-19               | 2,571    | \$108,050           | \$82,415    | \$9,950     | \$92,365      | \$15,685            | 85.48%                      |
| Feb-19               | 2,565    | \$107,751           | \$100,349   | \$9,927     | \$110,275     |                     | 102.34%                     |
| Mar-19               | 2,585    | \$108,680           | \$91,946    | \$10,004    | \$101,950     |                     | 93.81%                      |
| Apr-19               | 2,595    | \$109,222           | \$103,504   | \$10,043    | \$113,546     |                     | 103.96%                     |
| May-19               | 2,602    | \$109,495           | \$105,756   | \$10,070    | \$115,825     | -\$6,331            | 105.78%                     |
| Jun-19               | 2,584    | \$108,586           | \$81,162    | \$10,000    | \$91,162      | \$17,424            | 83.95%                      |
| 2015                 | 2,431    | \$1,305,746         | \$1,093,899 | \$116,302   | \$1,210,201   | \$95,545            | 92.68%                      |
| 2016                 | 2,440    | \$1,242,358         | \$1,101,721 | \$113,923   | \$1,215,644   | \$26,714            | 97.85%                      |
| 2017                 | 2,491    | \$1,253,284         | \$1,104,141 | \$114,928   | \$1,219,069   | \$34,215            | 97.27%                      |
| 2018                 | 2,527    | \$1,241,897         | \$1,085,346 | \$113,140   | \$1,198,485   | \$43,411            | 96.50%                      |
| 2019 YTD             | 2,584    | \$651,784           | \$565,131   | \$59,993    | \$625,124     | \$26,660            | 95.91%                      |
| Current<br>12 Months | 2,558    | \$1,270,243         | \$1,053,907 | \$116,334   | \$1,170,242   | \$100,001           | 92.13%                      |

### Data Sources: Delta Dental Financial Report Package, Hourglass

Note:

1. The number of primary enrollees may change to include retroactive additions and/or deletions in eligibility.

2. Delta Admin Fee: \$3.87 PEPM (2019); in Mar-Dec 2018, it was estimated at 9.11% of the monthly premium due to the change in Delta's reporting.

3. Effective 12/17/18, DPPO contracts changed to self-funded; DHMO remained fully insured (not included in this report).