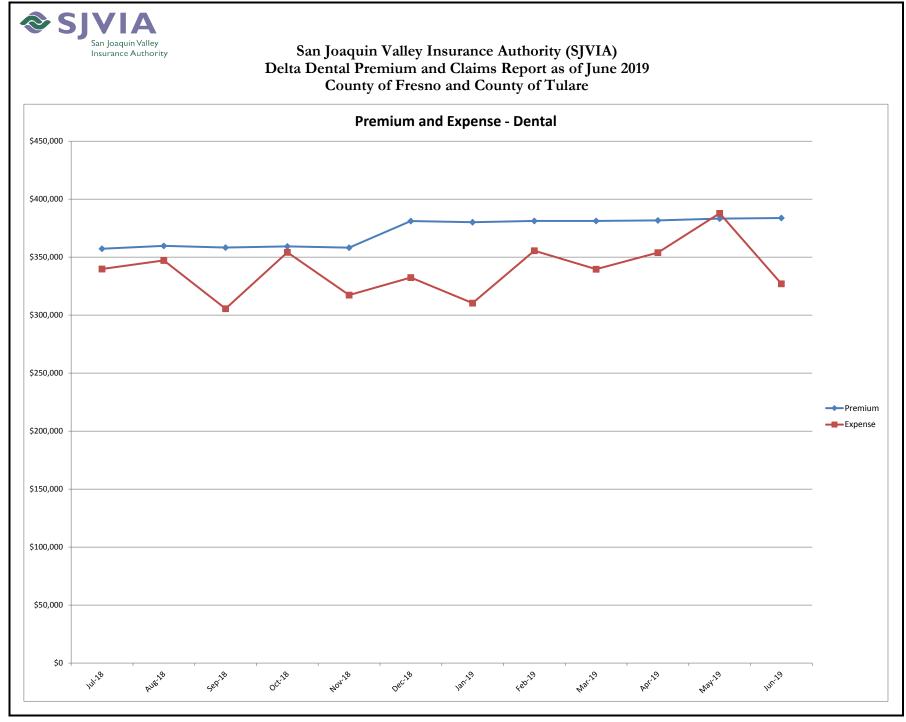

# San Joaquin Valley Insurance Authority (SJVIA) Delta Dental Premium and Claims Report as of June 2019 County of Fresno and County of Tulare

| MONTH-YEAR           | ENROLLED | FUNDING/<br>PREMIUM | PAID CLAIMS | DELTA ADMIN | TOTAL EXPENSE | SURPLUS / (DEFICIT) | TOTAL EXPENSE<br>LOSS RATIO |
|----------------------|----------|---------------------|-------------|-------------|---------------|---------------------|-----------------------------|
| Jan-17               | 6,685    | \$367,216           | \$371,915   | \$33,659    | \$405,573     | -\$38,358           | 110.45%                     |
| Feb-17               | 6,664    | \$366,591           | \$304,112   | \$33,602    | \$337,713     | \$28,878            | 92.12%                      |
| Mar-17               | 6,643    | \$364,855           | \$381,131   | \$33,442    | \$414,573     | -\$49,719           | 113.63%                     |
| Apr-17               | 6,615    | \$363,316           | \$293,138   | \$33,301    | \$326,439     |                     | 89.85%                      |
| May-17               | 6,628    | \$363,243           | \$317,709   | \$33,294    | \$351,004     |                     | 96.63%                      |
| Jun-17               | 6,624    | \$364,211           | \$308,364   | \$33,383    | \$341,747     | \$22,464            | 93.83%                      |
| Jul-17               | 6,642    | \$362,305           | \$275,891   | \$33,209    | \$309,100     | \$53,205            | 85.31%                      |
| Aug-17               | 6,665    | \$364,405           | \$321,905   | \$33,401    | \$355,306     | \$9,099             | 97.50%                      |
| Sep-17               | 6,652    | \$364,732           | \$276,901   | \$33,436    | \$310,337     | \$54,395            | 85.09%                      |
| Oct-17               | 6,629    | \$361,188           | \$288,263   | \$33,113    | \$321,376     | \$39,812            | 88.98%                      |
| Nov-17               | 6,668    | \$363,185           | \$311,348   | \$33,025    | \$344,374     | \$18,811            | 94.82%                      |
| Dec-17               | 6,695    | \$361,200           | \$267,888   | \$32,881    | \$300,770     |                     | 83.27%                      |
| Jan-18               | 6,772    | \$362,752           | \$358,669   | \$33,042    | \$391,712     | -\$28,960           | 107.98%                     |
| Feb-18               | 6,769    | \$359,841           | \$319,592   | \$32,861    | \$352,453     |                     | 97.95%                      |
| Mar-18               | 6,764    | \$356,513           | \$353,356   | \$32,478    | \$385,834     | -\$29,321           | 108.22%                     |
| Apr-18               | 6,759    | \$356,025           | \$320,825   | \$32,434    | \$353,259     | \$2,766             | 99.22%                      |
| May-18               | 6,766    | \$352,400           | \$326,445   | \$32,104    | \$358,548     | -\$6,148            | 101.74%                     |
| Jun-18               | 6,761    | \$355,588           | \$279,559   | \$32,394    | \$311,953     |                     | 87.73%                      |
| Jul-18               | 6,765    | \$357,283           | \$307,265   | \$32,549    | \$339,813     |                     | 95.11%                      |
| Aug-18               | 6,776    | \$359,745           | \$314,402   | \$32,773    | \$347,174     |                     | 96.51%                      |
| Sep-18               | 6,760    | \$358,276           | \$272,951   | \$32,639    | \$305,590     |                     | 85.29%                      |
| Oct-18               | 6,751    | \$359,337           | \$321,522   | \$32,736    | \$354,258     | \$5,080             | 98.59%                      |
| Nov-18               | 6,759    | \$358,262           | \$284,658   | \$32,638    | \$317,296     | \$40,967            | 88.57%                      |
| Dec-18               | 6,776    | \$381,194           | \$297,758   | \$34,727    | \$332,484     | \$48,709            | 87.22%                      |
| Jan-19               | 6,989    | \$380,200           | \$283,394   | \$27,047    | \$310,441     | \$69,759            | 81.65%                      |
| Feb-19               | 7,009    | \$381,256           | \$328,492   | \$27,125    | \$355,617     | \$25,639            | 93.28%                      |
| Mar-19               | 7,012    | \$381,252           | \$312,472   | \$27,136    | \$339,608     | \$41,644            | 89.08%                      |
| Apr-19               | 7,023    | \$381,713           | \$326,743   | \$27,179    | \$353,922     | \$27,792            | 92.72%                      |
| May-19               | 7,053    | \$383,281           | \$360,557   | \$27,295    | \$387,852     | -\$4,571            | 101.19%                     |
| Jun-19               | 7,060    | \$383,773           | \$299,790   | \$27,322    | \$327,112     | \$56,661            | 85.24%                      |
| 2015                 | 6,457    | \$4,496,865         | \$3,763,409 | \$401,012   | \$4,164,420   | \$332,444           | 92.61%                      |
| 2016                 | 6,513    | \$4,352,090         | \$3,781,762 | \$398,905   | \$4,180,667   | \$171,423           | 96.06%                      |
| 2017                 | 6,651    | \$4,366,446         | \$3,718,565 | \$399,748   | \$4,118,313   | \$248,133           | 94.32%                      |
| 2018                 | 6,765    | \$4,317,219         | \$3,757,002 | \$393,374   | \$4,150,375   |                     | 96.14%                      |
| 2019 YTD             | 7,024    | \$2,291,476         | \$1,911,448 | \$163,105   | \$2,074,553   | \$216,923           | 90.53%                      |
| Current<br>12 Months | 6,894    | \$4,465,574         | \$3,710,003 | \$361,165   | \$4,071,168   | \$394,405           | 91.17%                      |

#### Data Sources: Delta Dental Financial Report Package, Hourglass

Note:

1. The above figures include all the divisions under the County of Fresno and County of Tulare.

2. The number of primary enrollees may change to include retroactive additions and/or deletions in eligibility.

3. Delta Admin Fee: \$3.87 PEPM (2019); in Mar-Dec 2018, it was estimated at 9.11% of the monthly premium due to the change in Delta's reporting.

4. Effective 12/17/18, DPPO contracts changed to self-funded; DHMO remained fully insured (not included in this report).

5. Fully insured runout claims thru June-2019: \$125,368.