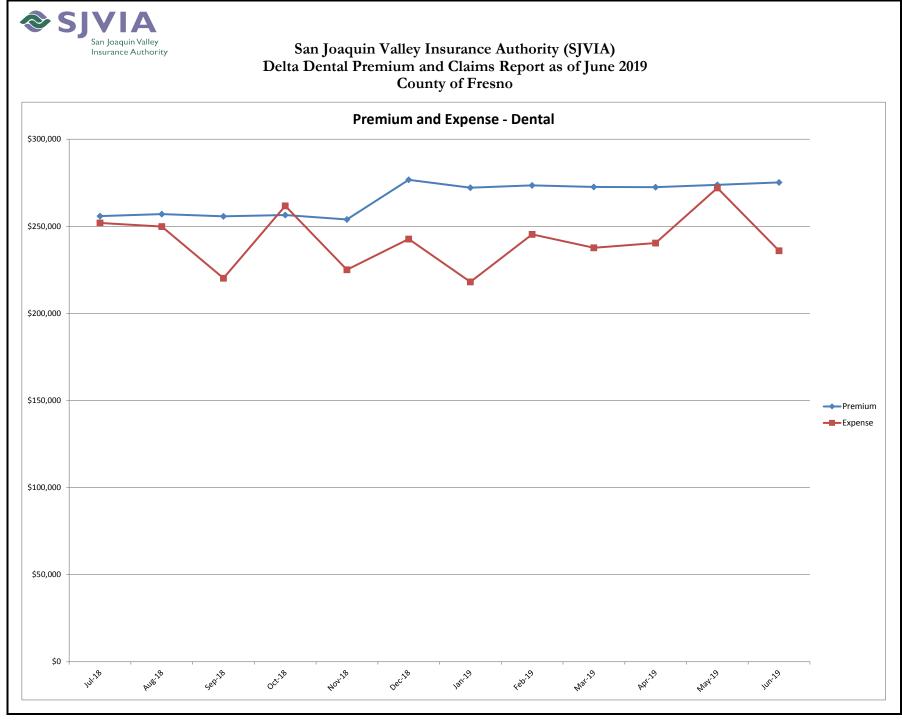

# San Joaquin Valley Insurance Authority (SJVIA) Delta Dental Premium and Claims Report as of June 2019 County of Fresno

| MONTH-YEAR           | ENROLLED | FUNDING/<br>PREMIUM | PAID CLAIMS | DELTA ADMIN | TOTAL EXPENSE | SURPLUS / (DEFICIT) | TOTAL EXPENSE<br>LOSS RATIO |
|----------------------|----------|---------------------|-------------|-------------|---------------|---------------------|-----------------------------|
| Jan-17               | 4,180    | \$261,977           | \$244,267   | \$24,008    | \$268,275     | -\$6,298            | 102.40%                     |
| Feb-17               | 4,173    | \$261,255           | \$204,523   | \$23,942    | \$228,465     | \$32,790            | 87.45%                      |
| Mar-17               | 4,150    | \$260,156           | \$265,391   | \$23,841    | \$289,232     | -\$29,076           | 111.18%                     |
| Apr-17               | 4,137    | \$258,358           | \$195,802   | \$23,677    | \$219,479     | \$38,879            | 84.95%                      |
| May-17               | 4,153    | \$259,545           | \$218,926   | \$23,785    | \$242,711     | \$16,833            | 93.51%                      |
| Jun-17               | 4,160    | \$260,044           | \$229,471   | \$23,831    | \$253,302     | \$6,741             | 97.41%                      |
| Jul-17               | 4,157    | \$259,656           | \$207,181   | \$23,796    | \$230,977     | \$28,679            | 88.95%                      |
| Aug-17               | 4,165    | \$259,437           | \$237,435   | \$23,776    | \$261,211     | -\$1,774            | 100.68%                     |
| Sep-17               | 4,160    | \$259,062           | \$200,344   | \$23,746    | \$224,091     | \$34,971            | 86.50%                      |
| Oct-17               | 4,140    | \$257,743           | \$201,996   | \$23,627    | \$225,622     | \$32,121            | 87.54%                      |
| Nov-17               | 4,160    | \$258,583           | \$215,530   | \$23,433    | \$238,963     | \$19,620            | 92.41%                      |
| Dec-17               | 4,187    | \$257,345           | \$193,557   | \$23,358    | \$216,915     | \$40,431            | 84.29%                      |
| Jan-18               | 4,261    | \$258,318           | \$234,694   | \$23,536    | \$258,230     | \$88                | 99.97%                      |
| Feb-18               | 4,249    | \$256,569           | \$225,524   | \$23,442    | \$248,966     | \$7,603             | 97.04%                      |
| Mar-18               | 4,249    | \$253,280           | \$252,469   | \$23,074    | \$275,543     | -\$22,263           | 108.79%                     |
| Apr-18               | 4,238    | \$252,252           | \$219,740   | \$22,980    | \$242,720     | \$9,532             | 96.22%                      |
| May-18               | 4,233    | \$248,495           | \$231,269   | \$22,638    | \$253,907     | -\$5,412            | 102.18%                     |
| Jun-18               | 4,233    | \$250,769           | \$198,181   | \$22,845    | \$221,026     | \$29,743            | 88.14%                      |
| Jul-18               | 4,242    | \$255,838           | \$228,629   | \$23,307    | \$251,936     | \$3,902             | 98.47%                      |
| Aug-18               | 4,242    | \$256,986           | \$226,470   | \$23,411    | \$249,881     | \$7,105             | 97.24%                      |
| Sep-18               | 4,242    | \$255,734           | \$196,886   | \$23,297    | \$220,183     | \$35,551            | 86.10%                      |
| Oct-18               | 4,219    | \$256,471           | \$238,396   | \$23,365    | \$261,761     | -\$5,290            | 102.06%                     |
| Nov-18               | 4,217    | \$253,927           | \$201,914   | \$23,133    | \$225,047     | \$28,880            | 88.63%                      |
| Dec-18               | 4,231    | \$276,683           | \$217,484   | \$25,206    | \$242,690     | \$33,993            | 87.71%                      |
| Jan-19               | 4,418    | \$272,150           | \$200,979   | \$17,098    | \$218,076     | \$54,074            | 80.13%                      |
| Feb-19               | 4,444    | \$273,505           | \$228,144   | \$17,198    | \$245,342     | \$28,163            | 89.70%                      |
| Mar-19               | 4,427    | \$272,572           | \$220,526   | \$17,132    | \$237,659     | \$34,914            | 87.19%                      |
| Apr-19               | 4,428    | \$272,491           | \$223,239   | \$17,136    | \$240,375     | \$32,116            | 88.21%                      |
| May-19               | 4,451    | \$273,787           | \$254,802   | \$17,225    | \$272,027     | \$1,760             | 99.36%                      |
| Jun-19               | 4,476    | \$275,187           | \$218,628   | \$17,322    | \$235,950     | \$39,237            | 85.74%                      |
| 2015                 | 4,026    | \$3,191,118         | \$2,669,510 | \$284,709   | \$2,954,219   | \$236,900           | 92.58%                      |
| 2016                 | 4,073    | \$3,109,731         | \$2,680,041 | \$284,981   | \$2,965,023   | \$144,709           | 95.35%                      |
| 2017                 | 4,160    | \$3,113,162         | \$2,614,424 | \$284,819   | \$2,899,244   | \$213,918           | 93.13%                      |
| 2018                 | 4,238    | \$3,075,322         | \$2,671,656 | \$280,234   | \$2,951,890   | \$123,432           | 95.99%                      |
| 2019 YTD             | 4,441    | \$1,639,692         | \$1,346,317 | \$103,112   | \$1,449,429   | \$190,263           | 88.40%                      |
| Current<br>12 Months | 4,336    | \$3,195,331         | \$2,656,096 | \$244,831   | \$2,900,927   | \$294,404           | 90.79%                      |

### Data Sources: Delta Dental Financial Report Package, Hourglass

Note:

1. The number of primary enrollees may change to include retroactive additions and/or deletions in eligibility.

2. Delta Admin Fee: \$3.87 PEPM (2019); in Mar-Dec 2018, it was estimated at 9.11% of the monthly premium due to the change in Delta's reporting.

3. Effective 12/17/18, DPPO contracts changed to self-funded; DHMO remained fully insured (not included in this report).