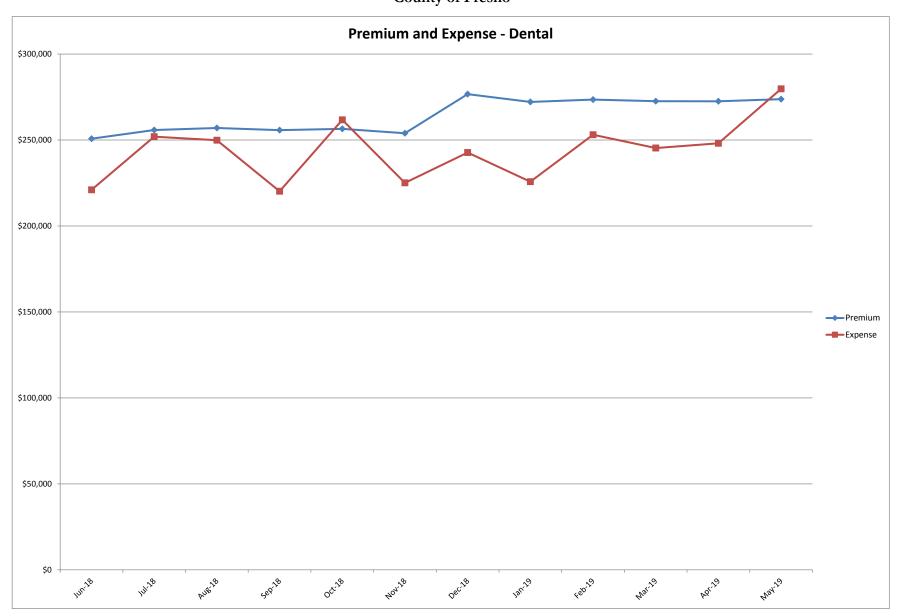

## San Joaquin Valley Insurance Authority (SJVIA) Delta Dental Premium and Claims Report as of May 2019 County of Fresno

| MONTH-YEAR           | ENROLLED | FUNDING/<br>PREMIUM | INCURRED CLAIMS | DELTA ADMIN | TOTAL EXPENSE | SURPLUS / (DEFICIT) | TOTAL EXPENSE<br>LOSS RATIO |
|----------------------|----------|---------------------|-----------------|-------------|---------------|---------------------|-----------------------------|
| Jan-17               | 4,180    | \$261,977           | \$244,267       | \$24,008    | \$268,275     | -\$6,298            | 102.40%                     |
| Feb-17               | 4,173    | \$261,255           | \$204,523       | \$23,942    | \$228,465     | \$32,790            | 87.45%                      |
| Mar-17               | 4,150    | \$260,156           | \$265,391       | \$23,841    | \$289,232     | -\$29,076           | 111.18%                     |
| Apr-17               | 4,137    | \$258,358           | \$195,802       | \$23,677    | \$219,479     | \$38,879            | 84.95%                      |
| May-17               | 4,153    | \$259,545           | \$218,926       | \$23,785    | \$242,711     | \$16,833            | 93.51%                      |
| Jun-17               | 4,160    | \$260,044           | \$229,471       | \$23,831    | \$253,302     | \$6,741             | 97.41%                      |
| Jul-17               | 4,157    | \$259,656           | \$207,181       | \$23,796    | \$230,977     | \$28,679            | 88.95%                      |
| Aug-17               | 4,165    | \$259,437           | \$237,435       | \$23,776    | \$261,211     | -\$1,774            | 100.68%                     |
| Sep-17               | 4,160    | \$259,062           | \$200,344       | \$23,746    | \$224,091     | \$34,971            | 86.50%                      |
| Oct-17               | 4,140    | \$257,743           | \$201,996       | \$23,627    | \$225,622     | \$32,121            | 87.54%                      |
| Nov-17               | 4,160    | \$258,583           | \$215,530       | \$23,433    | \$238,963     | \$19,620            | 92.41%                      |
| Dec-17               | 4,187    | \$257,345           | \$193,557       | \$23,358    | \$216,915     | \$40,431            | 84.29%                      |
| Jan-18               | 4,261    | \$258,318           | \$234,694       | \$23,536    | \$258,230     | \$88                | 99.97%                      |
| Feb-18               | 4,249    | \$256,569           | \$225,524       | \$23,442    | \$248,966     | \$7,603             | 97.04%                      |
| Mar-18               | 4,249    | \$253,280           | \$252,469       | \$23,074    | \$275,543     | -\$22,263           | 108.79%                     |
| Apr-18               | 4,238    | \$252,252           | \$219,740       | \$22,980    | \$242,720     | \$9,532             | 96.22%                      |
| May-18               | 4,233    | \$248,495           | \$231,269       | \$22,638    | \$253,907     | -\$5,412            | 102.18%                     |
| Jun-18               | 4,233    | \$250,769           | \$198,181       | \$22,845    | \$221,026     | \$29,743            | 88.14%                      |
| Jul-18               | 4,242    | \$255,838           | \$228,629       | \$23,307    | \$251,936     | \$3,902             | 98.47%                      |
| Aug-18               | 4,242    | \$256,986           | \$226,470       | \$23,411    | \$249,881     | \$7,105             | 97.24%                      |
| Sep-18               | 4,242    | \$255,734           | \$196,886       | \$23,297    | \$220,183     | \$35,551            | 86.10%                      |
| Oct-18               | 4,219    | \$256,471           | \$238,396       | \$23,365    | \$261,761     | -\$5,290            | 102.06%                     |
| Nov-18               | 4,217    | \$253,927           | \$201,914       | \$23,133    | \$225,047     | \$28,880            | 88.63%                      |
| Dec-18               | 4,231    | \$276,683           | \$217,484       | \$25,206    | \$242,690     | \$33,993            | 87.71%                      |
| Jan-19               | 4,418    | \$272,150           | \$200,979       | \$24,793    | \$225,771     | \$46,378            | 82.96%                      |
| Feb-19               | 4,444    | \$273,505           | \$228,144       | \$24,916    | \$253,060     | \$20,445            | 92.52%                      |
| Mar-19               | 4,429    | \$272,572           | \$220,526       | \$24,831    | \$245,357     | \$27,215            | 90.02%                      |
| Apr-19               | 4,431    | \$272,491           | \$223,239       | \$24,824    | \$248,063     | \$24,428            | 91.04%                      |
| May-19               | 4,446    | \$273,787           | \$254,802       | \$24,942    | \$279,744     | -\$5,957            | 102.18%                     |
| 2015                 | 4,026    | \$3,191,118         | \$2,669,510     | \$284,709   | \$2,954,219   | \$236,900           | 92.58%                      |
| 2016                 | 4,073    | \$3,109,731         | \$2,680,041     | \$284,981   | \$2,965,023   | \$144,709           | 95.35%                      |
| 2017                 | 4,160    | \$3,113,162         | \$2,614,424     | \$284,819   | \$2,899,244   | \$213,918           | 93.13%                      |
| 2018                 | 4,238    | \$3,075,322         | \$2,671,656     | \$280,234   | \$2,951,890   | \$123,432           | 95.99%                      |
| 2019 YTD             | 4,434    | \$1,364,505         | \$1,127,689     | \$124,306   | \$1,251,995   | \$112,509           | 91.75%                      |
| Current<br>12 Months | 4,316    | \$3,170,913         | \$2,635,649     | \$288,870   | \$2,924,519   | \$246,394           | 92.23%                      |

### Data Sources: Delta Dental Financial Report Package, Hourglass

#### Note:

- 1. The number of primary enrollees may change to include retroactive additions and/or deletions in eligibility.
- 2. The Delta Admin fee is an estimate amount using 0.0911 of monthly premium, starting Mar-2018.
- 3. Effective 12/17/18, DPPO contracts changed to self-funded; DHMO remained fully insured (not included in this report).

# San Joaquin Valley Insurance Authority (SJVIA) Delta Dental Premium and Claims Report as of May 2019 County of Fresno