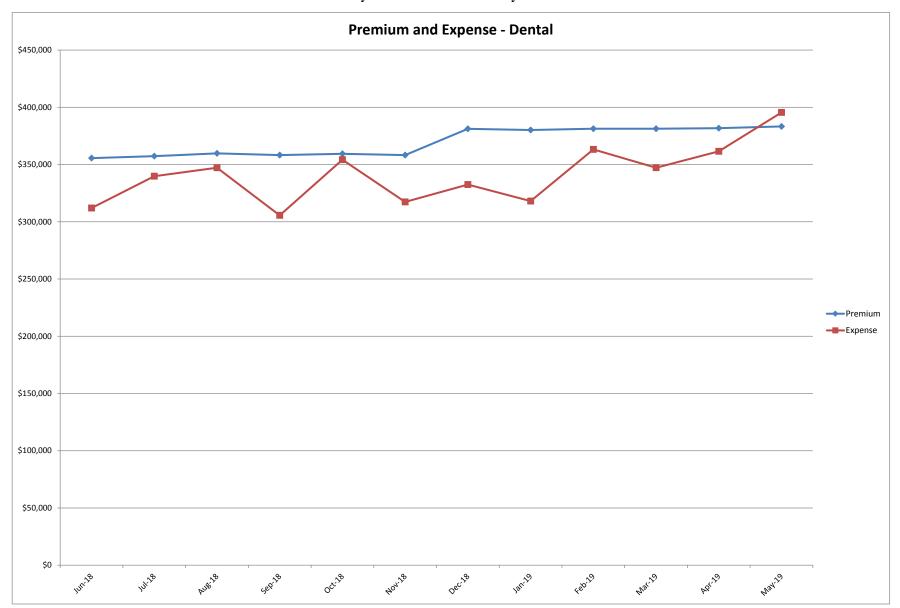

## San Joaquin Valley Insurance Authority (SJVIA) Delta Dental Premium and Claims Report as of May 2019 County of Fresno and County of Tulare

| MONTH-YEAR           | ENROLLED | FUNDING/<br>PREMIUM | INCURRED CLAIMS | DELTA ADMIN | TOTAL EXPENSE | SURPLUS / (DEFICIT) | TOTAL EXPENSE<br>LOSS RATIO |
|----------------------|----------|---------------------|-----------------|-------------|---------------|---------------------|-----------------------------|
| Jan-17               | 6,685    | \$367,216           | \$371,915       | \$33,659    | \$405,573     | -\$38,358           | 110.45%                     |
| Feb-17               | 6,664    | \$366,591           | \$304,112       | \$33,602    | \$337,713     | \$28,878            | 92.12%                      |
| Mar-17               | 6,643    | \$364,855           | \$381,131       | \$33,442    | \$414,573     | -\$49,719           | 113.63%                     |
| Apr-17               | 6,615    | \$363,316           | \$293,138       | \$33,301    | \$326,439     | \$36,877            | 89.85%                      |
| May-17               | 6,628    | \$363,243           | \$317,709       | \$33,294    | \$351,004     | \$12,239            | 96.63%                      |
| Jun-17               | 6,624    | \$364,211           | \$308,364       | \$33,383    | \$341,747     | \$22,464            | 93.83%                      |
| Jul-17               | 6,642    | \$362,305           | \$275,891       | \$33,209    | \$309,100     | \$53,205            | 85.31%                      |
| Aug-17               | 6,665    | \$364,405           | \$321,905       | \$33,401    | \$355,306     | \$9,099             | 97.50%                      |
| Sep-17               | 6,652    | \$364,732           | \$276,901       | \$33,436    | \$310,337     | \$54,395            | 85.09%                      |
| Oct-17               | 6,629    | \$361,188           | \$288,263       | \$33,113    | \$321,376     | \$39,812            | 88.98%                      |
| Nov-17               | 6,668    | \$363,185           | \$311,348       | \$33,025    | \$344,374     | \$18,811            | 94.82%                      |
| Dec-17               | 6,695    | \$361,200           | \$267,888       | \$32,881    | \$300,770     | \$60,430            | 83.27%                      |
| Jan-18               | 6,772    | \$362,752           | \$358,669       | \$33,042    | \$391,712     | -\$28,960           | 107.98%                     |
| Feb-18               | 6,769    | \$359,841           | \$319,592       | \$32,861    | \$352,453     | \$7,388             | 97.95%                      |
| Mar-18               | 6,764    | \$356,513           | \$353,356       | \$32,478    | \$385,834     | -\$29,321           | 108.22%                     |
| Apr-18               | 6,759    | \$356,025           | \$320,825       | \$32,434    | \$353,259     | \$2,766             | 99.22%                      |
| May-18               | 6,766    | \$352,400           | \$326,445       | \$32,104    | \$358,548     | -\$6,148            | 101.74%                     |
| Jun-18               | 6,761    | \$355,588           | \$279,559       | \$32,394    | \$311,953     | \$43,635            | 87.73%                      |
| Jul-18               | 6,765    | \$357,283           | \$307,265       | \$32,549    | \$339,813     | \$17,470            | 95.11%                      |
| Aug-18               | 6,776    | \$359,745           | \$314,402       | \$32,773    | \$347,174     | \$12,571            | 96.51%                      |
| Sep-18               | 6,760    | \$358,276           | \$272,951       | \$32,639    | \$305,590     | \$52,686            | 85.29%                      |
| Oct-18               | 6,751    | \$359,337           | \$321,522       | \$32,736    | \$354,258     | \$5,080             | 98.59%                      |
| Nov-18               | 6,759    | \$358,262           | \$284,658       | \$32,638    | \$317,296     | \$40,967            | 88.57%                      |
| Dec-18               | 6,776    | \$381,194           | \$297,758       | \$34,727    | \$332,484     | \$48,709            | 87.22%                      |
| Jan-19               | 6,989    | \$380,200           | \$283,394       | \$34,636    | \$318,030     | \$62,170            | 83.65%                      |
| Feb-19               | 7,009    | \$381,256           | \$328,492       | \$34,732    | \$363,224     | \$18,032            | 95.27%                      |
| Mar-19               | 7,014    | \$381,252           | \$312,472       | \$34,732    | \$347,204     | \$34,048            | 91.07%                      |
| Apr-19               | 7,026    | \$381,713           | \$326,743       | \$34,774    | \$361,517     | \$20,197            | 94.71%                      |
| May-19               | 7,050    | \$383,281           | \$360,557       | \$34,917    | \$395,474     | -\$12,193           | 103.18%                     |
| 2015                 | 6,457    | \$4,496,865         | \$3,763,409     | \$401,012   | \$4,164,420   | \$332,444           | 92.61%                      |
| 2016                 | 6,513    | \$4,352,090         | \$3,781,762     | \$398,905   | \$4,180,667   | \$171,423           | 96.06%                      |
| 2017                 | 6,651    | \$4,366,446         | \$3,718,565     | \$399,748   | \$4,118,313   | \$248,133           | 94.32%                      |
| 2018                 | 6,765    | \$4,317,219         | \$3,757,002     | \$393,374   | \$4,150,375   | \$166,843           | 96.14%                      |
| 2019 YTD             | 7,018    | \$1,907,703         | \$1,611,658     | \$173,792   | \$1,785,450   | \$122,253           | 93.59%                      |
| Current<br>12 Months | 6,870    | \$4,437,389         | \$3,689,772     | \$404,246   | \$4,094,018   | \$343,371           | 92.26%                      |

### Data Sources: Delta Dental Financial Report Package, Hourglass

Note

- 1. The above figures include all the divisions under the County of Fresno and County of Tulare.
- 2. The number of primary enrollees may change to include retroactive additions and/or deletions in eligibility.
- 3. The Delta Admin fee is an estimate amount using 0.0911 of monthly premium, starting Mar-2018.
- 4. Effective 12/17/18, DPPO contracts changed to self-funded; DHMO remained fully insured (not included in this report).
- 5. Fully insured runout claims thru May-2019: \$123,450

## San Joaquin Valley Insurance Authority (SJVIA) Delta Dental Premium and Claims Report as of May 2019 County of Fresno and County of Tulare