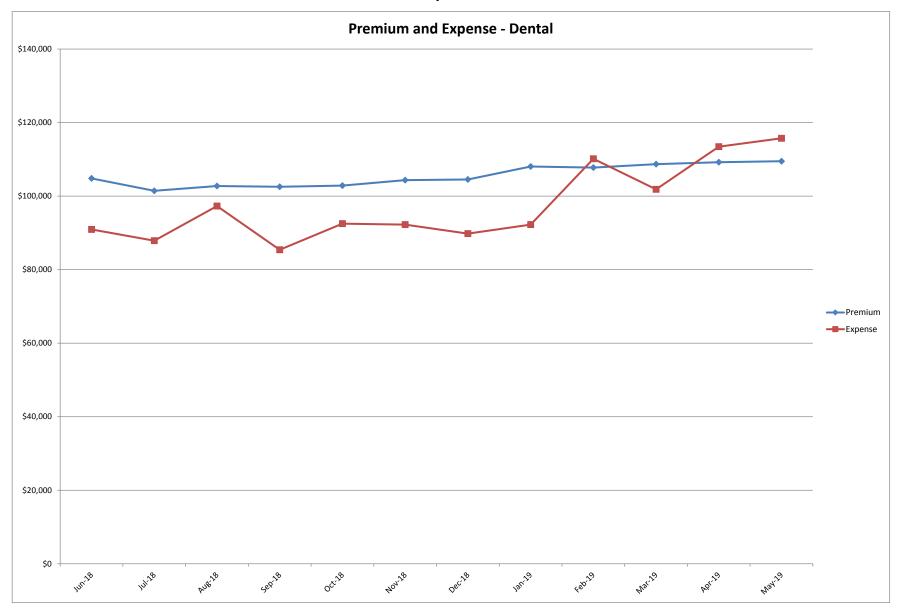

## San Joaquin Valley Insurance Authority (SJVIA) Delta Dental Premium and Claims Report as of May 2019 County of Tulare

| MONTH-YEAR           | ENROLLED | FUNDING/<br>PREMIUM | INCURRED CLAIMS | DELTA ADMIN | TOTAL EXPENSE | SURPLUS / (DEFICIT) | TOTAL EXPENSE<br>LOSS RATIO |
|----------------------|----------|---------------------|-----------------|-------------|---------------|---------------------|-----------------------------|
| Jan-17               | 2,505    | \$105,238           | \$127,647       | \$9,651     | \$137,298     | -\$32,060           | 130.46%                     |
| Feb-17               | 2,491    | \$105,336           | \$99,589        | \$9,660     | \$109,248     | -\$3,912            | 103.71%                     |
| Mar-17               | 2,493    | \$104,698           | \$115,740       | \$9,601     | \$125,341     | -\$20,643           | 119.72%                     |
| Apr-17               | 2,478    | \$104,958           | \$97,336        | \$9,625     | \$106,961     | -\$2,002            | 101.91%                     |
| May-17               | 2,475    | \$103,698           | \$98,783        | \$9,509     | \$108,292     | -\$4,594            | 104.43%                     |
| Jun-17               | 2,464    | \$104,168           | \$78,893        | \$9,552     | \$88,445      | \$15,723            | 84.91%                      |
| Jul-17               | 2,485    | \$102,649           | \$68,710        | \$9,413     | \$78,123      | \$24,525            | 76.11%                      |
| Aug-17               | 2,500    | \$104,967           | \$84,469        | \$9,626     | \$94,095      | \$10,872            | 89.64%                      |
| Sep-17               | 2,492    | \$105,670           | \$76,556        | \$9,690     | \$86,246      | \$19,423            | 81.62%                      |
| Oct-17               | 2,489    | \$103,445           | \$86,268        | \$9,486     | \$95,754      | \$7,691             | 92.57%                      |
| Nov-17               | 2,508    | \$104,602           | \$95,818        | \$9,592     | \$105,410     | -\$809              | 100.77%                     |
| Dec-17               | 2,508    | \$103,855           | \$74,331        | \$9,524     | \$83,855      | \$20,000            | 80.74%                      |
| Jan-18               | 2,511    | \$104,434           | \$123,975       | \$9,507     | \$133,482     | -\$29,048           | 127.81%                     |
| Feb-18               | 2,520    | \$103,272           | \$94,068        | \$9,418     | \$103,487     | -\$214              | 100.21%                     |
| Mar-18               | 2,515    | \$103,233           | \$100,887       | \$9,405     | \$110,291     | -\$7,058            | 106.84%                     |
| Apr-18               | 2,521    | \$103,773           | \$101,085       | \$9,454     | \$110,539     | -\$6,766            | 106.52%                     |
| May-18               | 2,533    | \$103,905           | \$95,176        | \$9,466     | \$104,642     | -\$736              | 100.71%                     |
| Jun-18               | 2,528    | \$104,819           | \$81,378        | \$9,549     | \$90,927      | \$13,892            | 86.75%                      |
| Jul-18               | 2,523    | \$101,445           | \$78,636        | \$9,242     | \$87,878      | \$13,568            | 86.63%                      |
| Aug-18               | 2,534    | \$102,759           | \$87,932        | \$9,361     | \$97,293      | \$5,466             | 94.68%                      |
| Sep-18               | 2,518    | \$102,542           | \$76,065        | \$9,342     | \$85,406      | \$17,135            | 83.29%                      |
| Oct-18               | 2,532    | \$102,866           | \$83,126        | \$9,371     | \$92,497      | \$10,369            | 89.92%                      |
| Nov-18               | 2,542    | \$104,335           | \$82,744        | \$9,505     | \$92,249      | \$12,086            | 88.42%                      |
| Dec-18               | 2,545    | \$104,511           | \$80,274        | \$9,521     | \$89,795      | \$14,716            | 85.92%                      |
| Jan-19               | 2,571    | \$108,050           | \$82,415        | \$9,843     | \$92,259      | \$15,792            | 85.38%                      |
| Feb-19               | 2,565    | \$107,751           | \$100,349       | \$9,816     | \$110,165     | -\$2,413            | 102.24%                     |
| Mar-19               | 2,585    | \$108,680           | \$91,946        | \$9,901     | \$101,847     | \$6,833             | 93.71%                      |
| Apr-19               | 2,595    | \$109,222           | \$103,504       | \$9,950     | \$113,454     | -\$4,232            | 103.87%                     |
| May-19               | 2,604    | \$109,495           | \$105,756       | \$9,975     | \$115,731     | -\$6,236            | 105.70%                     |
| 2015                 | 2,431    | \$1,305,746         | \$1,093,899     | \$116,302   | \$1,210,201   | \$95,545            | 92.68%                      |
| 2016                 | 2,440    | \$1,242,358         | \$1,101,721     | \$113,923   | \$1,215,644   | \$26,714            | 97.85%                      |
| 2017                 | 2,491    | \$1,253,284         | \$1,104,141     | \$114,928   | \$1,219,069   | \$34,215            | 97.27%                      |
| 2018                 | 2,527    | \$1,241,897         | \$1,085,346     | \$113,140   | \$1,198,485   | \$43,411            | 96.50%                      |
| 2019 YTD             | 2,584    | \$543,198           | \$483,969       | \$49,485    | \$533,454     | \$9,744             | 98.21%                      |
| Current<br>12 Months | 2,554    | \$1,266,476         | \$1,054,123     | \$115,376   | \$1,169,499   | \$96,977            | 92.34%                      |

### Data Sources: Delta Dental Financial Report Package, Hourglass

#### Note:

- 1. The number of primary enrollees may change to include retroactive additions and/or deletions in eligibility.
- 2. The Delta Admin fee is an estimate amount using 0.0911 of monthly premium, starting Mar-2018.
- 3. Effective 12/17/18, DPPO contracts changed to self-funded; DHMO remained fully insured (not included in this report).

# San Joaquin Valley Insurance Authority (SJVIA) Delta Dental Premium and Claims Report as of May 2019 County of Tulare