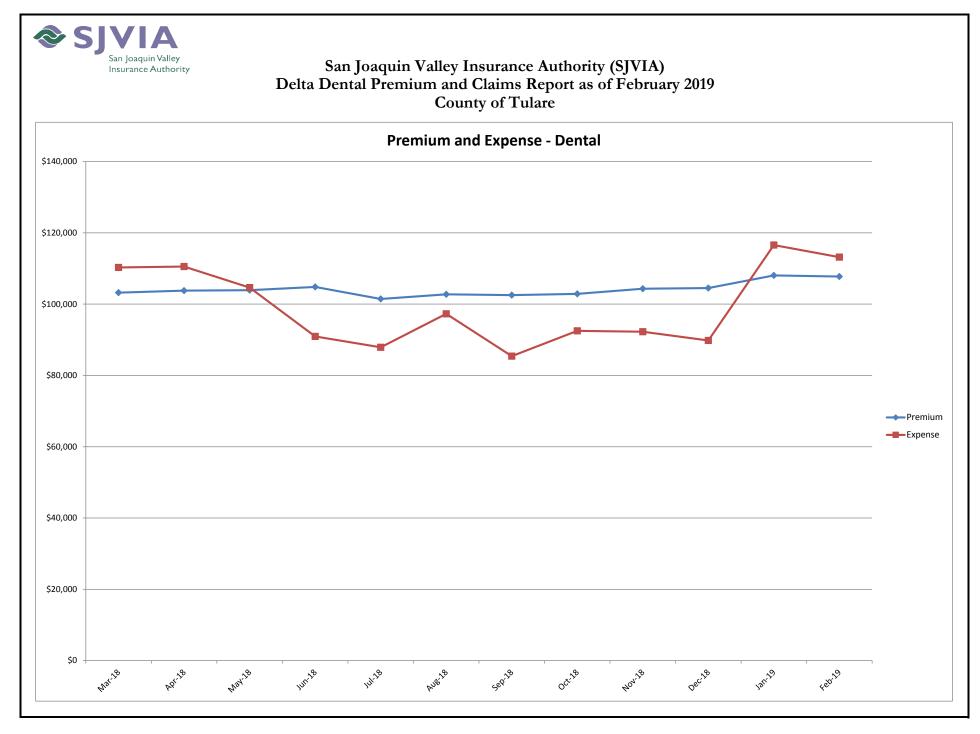

# San Joaquin Valley Insurance Authority (SJVIA) Delta Dental Premium and Claims Report as of February 2019 County of Tulare

| MONTH-YEAR           | ENROLLED | FUNDING/<br>PREMIUM | INCURRED CLAIMS | DELTA ADMIN | TOTAL EXPENSE | SURPLUS / (DEFICIT) | TOTAL EXPENSE<br>LOSS RATIO |
|----------------------|----------|---------------------|-----------------|-------------|---------------|---------------------|-----------------------------|
| Jan-17               | 2,505    | \$105,238           | \$127,647       | \$9,651     | \$137,298     | -\$32,060           | 130.46%                     |
| Feb-17               | 2,491    | \$105,336           | \$99,589        | \$9,660     | \$109,248     | -\$3,912            | 103.71%                     |
| Mar-17               | 2,493    | \$104,698           | \$115,740       | \$9,601     | \$125,341     | -\$20,643           | 119.72%                     |
| Apr-17               | 2,478    | \$104,958           | \$97,336        | \$9,625     | \$106,961     | -\$2,002            | 101.91%                     |
| May-17               | 2,475    | \$103,698           | \$98,783        | \$9,509     | \$108,292     | -\$4,594            | 104.43%                     |
| Jun-17               | 2,464    | \$104,168           | \$78,893        | \$9,552     | \$88,445      | \$15,723            | 84.91%                      |
| Jul-17               | 2,485    | \$102,649           | \$68,710        | \$9,413     |               | \$24,525            | 76.11%                      |
| Aug-17               | 2,500    | \$104,967           | \$84,469        | \$9,626     | \$94,095      | \$10,872            | 89.64%                      |
| Sep-17               | 2,492    | \$105,670           | \$76,556        | \$9,690     |               | \$19,423            | 81.62%                      |
| Oct-17               | 2,489    | \$103,445           | \$86,268        | \$9,486     | \$95,754      | \$7,691             | 92.57%                      |
| Nov-17               | 2,508    | \$104,602           | \$95,818        | \$9,592     | \$105,410     | -\$809              | 100.77%                     |
| Dec-17               | 2,508    | \$103,855           | \$74,331        | \$9,524     | \$83,855      | \$20,000            | 80.74%                      |
| Jan-18               | 2,511    | \$104,434           | \$123,975       | \$9,507     | \$133,482     | -\$29,048           | 127.81%                     |
| Feb-18               | 2,520    | \$103,272           | \$94,068        | \$9,418     | \$103,487     | -\$214              | 100.21%                     |
| Mar-18               | 2,515    | \$103,233           | \$100,887       | \$9,405     | \$110,291     | -\$7,058            | 106.84%                     |
| Apr-18               | 2,521    | \$103,773           | \$101,085       | \$9,454     | \$110,539     | -\$6,766            | 106.52%                     |
| May-18               | 2,533    | \$103,905           | \$95,176        | \$9,466     | \$104,642     | -\$736              | 100.71%                     |
| Jun-18               | 2,528    | \$104,819           | \$81,378        | \$9,549     | \$90,927      | \$13,892            | 86.75%                      |
| Jul-18               | 2,523    | \$101,445           | \$78,636        | \$9,242     | \$87,878      |                     | 86.63%                      |
| Aug-18               | 2,534    | \$102,759           | \$87,932        | \$9,361     | \$97,293      |                     | 94.68%                      |
| Sep-18               | 2,518    | \$102,542           | \$76,065        | \$9,342     | \$85,406      | \$17,135            | 83.29%                      |
| Oct-18               | 2,532    | \$102,866           | \$83,126        | \$9,371     | \$92,497      | \$10,369            | 89.92%                      |
| Nov-18               | 2,542    | \$104,335           | \$82,744        | \$9,505     | \$92,249      | \$12,086            | 88.42%                      |
| Dec-18               | 2,545    | \$104,511           | \$80,274        | \$9,521     | \$89,795      | \$14,716            | 85.92%                      |
| Jan-19               | 2,570    | \$108,050           | \$106,722       | \$9,843     | \$116,565     | -\$8,515            | 107.88%                     |
| Feb-19               | 2,568    | \$107,751           | \$103,351       | \$9,816     |               | -\$5,416            | 105.03%                     |
| 2015                 | 2,431    | \$1,305,746         | \$1,093,899     | \$116,302   | \$1,210,201   | \$95,545            | 92.68%                      |
| 2016                 | 2,440    | \$1,242,358         | \$1,101,721     | \$113,923   | \$1,215,644   | \$26,714            | 97.85%                      |
| 2017                 | 2,491    | \$1,253,284         | \$1,104,141     | \$114,928   | \$1,219,069   | \$34,215            | 97.27%                      |
| 2018                 | 2,527    | \$1,241,897         | \$1,085,346     | \$113,140   | \$1,198,485   | \$43,411            | 96.50%                      |
| 2019 YTD             | 2,569    | \$215,802           | \$210,072       | \$19,660    | \$229,732     | -\$13,930           | 106.46%                     |
| Current<br>12 Months | 2,536    | \$1,249,992         | \$1,077,374     | \$113,874   | \$1,191,249   | \$58,743            | 95.30%                      |

#### Data Sources: Delta Dental Financial Report Package, Hourglass

Note:

1. The number of primary enrollees may change to include retroactive additions and/or deletions in eligibility.

2. The Delta Admin fee is an estimate amount using 0.0911 of monthly premium, starting Mar-2018.

3. Effective 12/17/18, DPPO contracts changed to self-funded; DHMO remained fully insured (not included in this report).

4. Effective 1/1/19; claims include runout from fully-insured DPPO