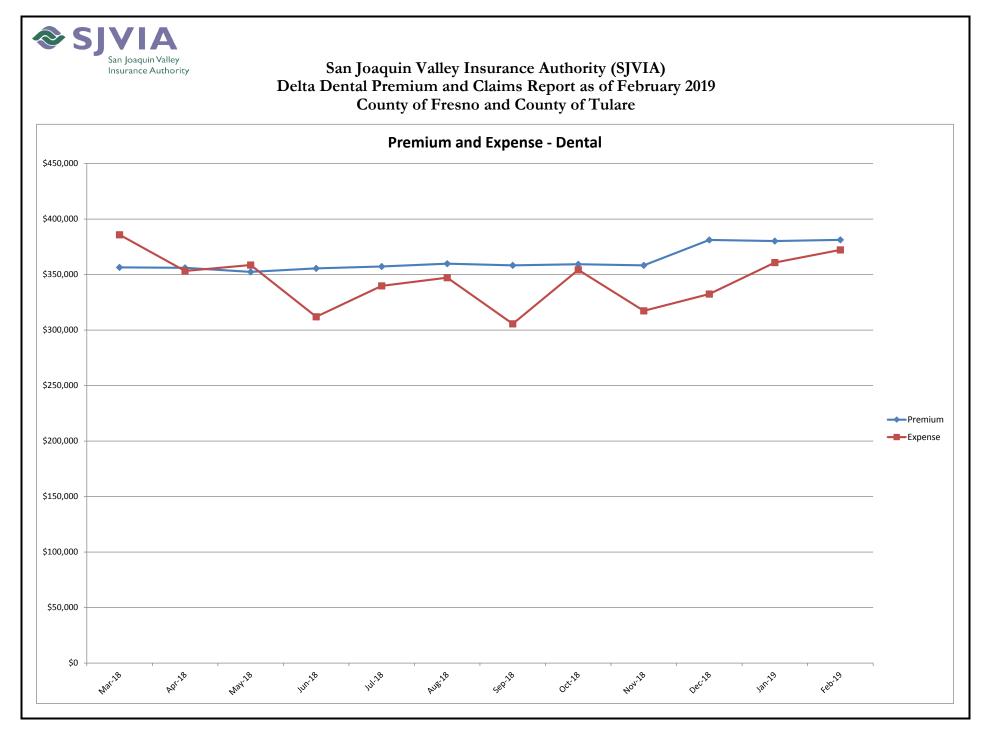

# San Joaquin Valley Insurance Authority (SJVIA) Delta Dental Premium and Claims Report as of February 2019 County of Fresno and County of Tulare

| MONTH-YEAR           | ENROLLED | FUNDING/<br>PREMIUM | INCURRED CLAIMS | DELTA ADMIN | TOTAL EXPENSE | SURPLUS / (DEFICIT) | TOTAL EXPENSE<br>LOSS RATIO |
|----------------------|----------|---------------------|-----------------|-------------|---------------|---------------------|-----------------------------|
| Jan-17               | 6,685    | \$367,216           | \$371,915       | \$33,659    | \$405,573     | -\$38,358           | 110.45%                     |
| Feb-17               | 6,664    | \$366,591           | \$304,112       | \$33,602    | \$337,713     | \$28,878            | 92.12%                      |
| Mar-17               | 6,643    | \$364,855           | \$381,131       | \$33,442    | \$414,573     | -\$49,719           | 113.63%                     |
| Apr-17               | 6,615    | \$363,316           | \$293,138       | \$33,301    | \$326,439     | \$36,877            | 89.85%                      |
| May-17               | 6,628    | \$363,243           | \$317,709       | \$33,294    | \$351,004     | \$12,239            | 96.63%                      |
| Jun-17               | 6,624    | \$364,211           | \$308,364       | \$33,383    | \$341,747     | \$22,464            | 93.83%                      |
| Jul-17               | 6,642    | \$362,305           | \$275,891       | \$33,209    | \$309,100     | \$53,205            | 85.31%                      |
| Aug-17               | 6,665    | \$364,405           | \$321,905       | \$33,401    | \$355,306     | \$9,099             | 97.50%                      |
| Sep-17               | 6,652    | \$364,732           | \$276,901       | \$33,436    | \$310,337     | \$54,395            | 85.09%                      |
| Oct-17               | 6,629    | \$361,188           | \$288,263       | \$33,113    | \$321,376     | \$39,812            | 88.98%                      |
| Nov-17               | 6,668    | \$363,185           | \$311,348       | \$33,025    | \$344,374     | \$18,811            | 94.82%                      |
| Dec-17               | 6,695    | \$361,200           | \$267,888       | \$32,881    | \$300,770     | \$60,430            | 83.27%                      |
| Jan-18               | 6,772    | \$362,752           | \$358,669       | \$33,042    | \$391,712     | -\$28,960           | 107.98%                     |
| Feb-18               | 6,769    | \$359,841           | \$319,592       | \$32,861    | \$352,453     | \$7,388             | 97.95%                      |
| Mar-18               | 6,764    | \$356,513           | \$353,356       | \$32,478    | \$385,834     | -\$29,321           | 108.22%                     |
| Apr-18               | 6,759    | \$356,025           | \$320,825       | \$32,434    | \$353,259     | \$2,766             | 99.22%                      |
| May-18               | 6,766    | \$352,400           | \$326,445       | \$32,104    | \$358,548     | -\$6,148            | 101.74%                     |
| Jun-18               | 6,761    | \$355,588           | \$279,559       | \$32,394    | \$311,953     | \$43,635            | 87.73%                      |
| Jul-18               | 6,765    | \$357,283           | \$307,265       | \$32,549    | \$339,813     | \$17,470            | 95.11%                      |
| Aug-18               | 6,776    | \$359,745           | \$314,402       | \$32,773    | \$347,174     | \$12,571            | 96.51%                      |
| Sep-18               | 6,760    | \$358,276           | \$272,951       | \$32,639    | \$305,590     | \$52,686            | 85.29%                      |
| Oct-18               | 6,751    | \$359,337           | \$321,522       | \$32,736    | \$354,258     | \$5,080             | 98.59%                      |
| Nov-18               | 6,759    | \$358,262           | \$284,658       | \$32,638    | \$317,296     | \$40,967            | 88.57%                      |
| Dec-18               | 6,776    | \$381,194           | \$297,758       | \$34,727    | \$332,484     | \$48,709            | 87.22%                      |
| Jan-19               | 6,986    | \$380,200           | \$326,162       | \$34,636    | \$360,798     | \$19,402            | 94.90%                      |
| Feb-19               | 6,989    | \$381,256           | \$337,468       | \$34,732    | \$372,200     | \$9,056             | 97.62%                      |
| 2015                 | 6,457    | \$4,496,865         | \$3,763,409     | \$401,012   | \$4,164,420   | \$332,444           | 92.61%                      |
| 2016                 | 6,513    | \$4,352,090         | \$3,781,762     | \$398,905   | \$4,180,667   | \$171,423           | 96.06%                      |
| 2017                 | 6,651    | \$4,366,446         | \$3,718,565     | \$399,748   | \$4,118,313   | \$248,133           | 94.32%                      |
| 2018                 | 6,765    | \$4,317,219         | \$3,757,002     | \$393,374   | \$4,150,375   | \$166,843           | 96.14%                      |
| 2019 YTD             | 6,988    | \$761,456           | \$663,630       | \$69,369    | \$732,998     | \$28,458            | 96.26%                      |
| Current<br>12 Months | 6,801    | \$4,356,081         | \$3,742,370     | \$396,839   | \$4,139,209   | \$216,873           | 95.02%                      |

### Data Sources: Delta Dental Financial Report Package, Hourglass

Note:

1. The above figures include all the divisions under the County of Fresno and County of Tulare.

2. The number of primary enrollees may change to include retroactive additions and/or deletions in eligibility.

3. The incurred claims includes estimate for incurred but unreported (IBUR).

4. The Delta Admin fee is an estimate amount using 0.0911 of monthly premium, starting Mar-2018.

5. Effective 12/17/18, DPPO contracts changed to self-funded; DHMO remained fully insured (not included in this report).

6. Effective 1/1/19; claims include runout from fully-insured DPPO