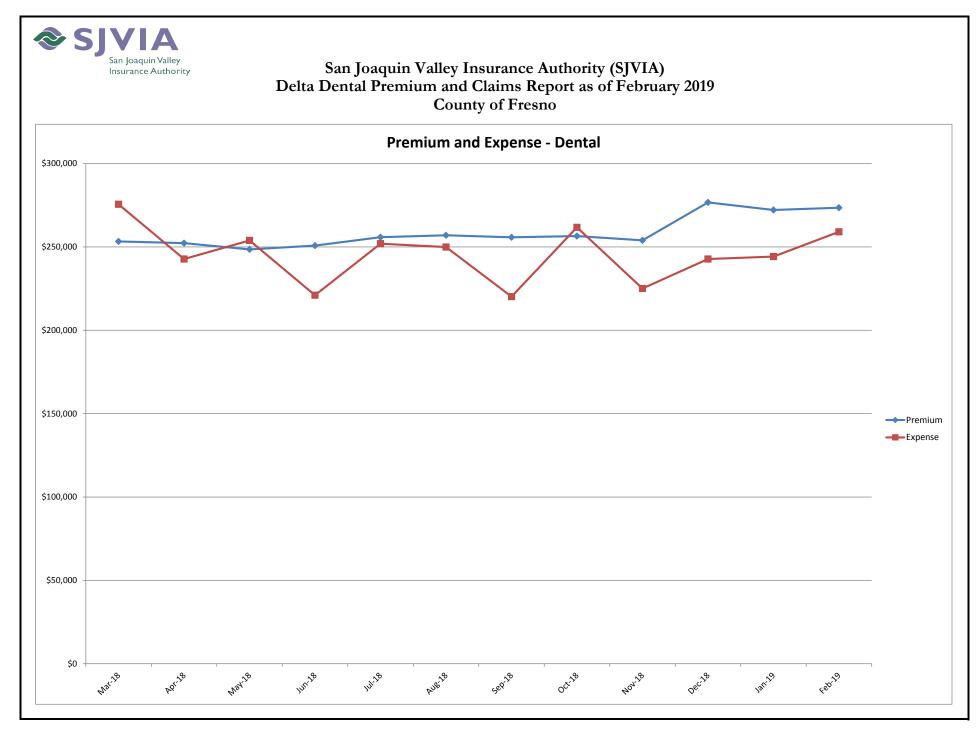

### San Joaquin Valley Insurance Authority (SJVIA) Delta Dental Premium and Claims Report as of February 2019 County of Fresno

| MONTH-YEAR           | ENROLLED | FUNDING/<br>PREMIUM | INCURRED CLAIMS | DELTA ADMIN | TOTAL EXPENSE | SURPLUS / (DEFICIT) | TOTAL EXPENSE<br>LOSS RATIO |
|----------------------|----------|---------------------|-----------------|-------------|---------------|---------------------|-----------------------------|
| Jan-17               | 4,180    | \$261,977           | \$244,267       | \$24,008    | \$268,275     | -\$6,298            | 102.40%                     |
| Feb-17               | 4,173    | \$261,255           | \$204,523       | \$23,942    | \$228,465     | \$32,790            | 87.45%                      |
| Mar-17               | 4,150    | \$260,156           | \$265,391       | \$23,841    | \$289,232     | -\$29,076           | 111.18%                     |
| Apr-17               | 4,137    | \$258,358           | \$195,802       | \$23,677    | \$219,479     |                     | 84.95%                      |
| May-17               | 4,153    | \$259,545           | \$218,926       | \$23,785    | \$242,711     | \$16,833            | 93.51%                      |
| Jun-17               | 4,160    | \$260,044           | \$229,471       | \$23,831    | \$253,302     |                     | 97.41%                      |
| Jul-17               | 4,157    | \$259,656           | \$207,181       | \$23,796    | \$230,977     | \$28,679            | 88.95%                      |
| Aug-17               | 4,165    | \$259,437           | \$237,435       | \$23,776    | \$261,211     | -\$1,774            | 100.68%                     |
| Sep-17               | 4,160    | \$259,062           | \$200,344       | \$23,746    | \$224,091     | \$34,971            | 86.50%                      |
| Oct-17               | 4,140    | \$257,743           | \$201,996       | \$23,627    | \$225,622     | \$32,121            | 87.54%                      |
| Nov-17               | 4,160    | \$258,583           | \$215,530       | \$23,433    | \$238,963     |                     | 92.41%                      |
| Dec-17               | 4,187    | \$257,345           | \$193,557       | \$23,358    | \$216,915     |                     | 84.29%                      |
| Jan-18               | 4,261    | \$258,318           | \$234,694       | \$23,536    | \$258,230     |                     | 99.97%                      |
| Feb-18               | 4,249    | \$256,569           | \$225,524       | \$23,442    | \$248,966     | \$7,603             | 97.04%                      |
| Mar-18               | 4,249    | \$253,280           | \$252,469       | \$23,074    | \$275,543     |                     | 108.79%                     |
| Apr-18               | 4,238    | \$252,252           | \$219,740       | \$22,980    | \$242,720     |                     | 96.22%                      |
| May-18               | 4,233    | \$248,495           | \$231,269       | \$22,638    | \$253,907     | -\$5,412            | 102.18%                     |
| Jun-18               | 4,233    | \$250,769           | \$198,181       | \$22,845    | \$221,026     |                     | 88.14%                      |
| Jul-18               | 4,242    | \$255,838           | \$228,629       | \$23,307    | \$251,936     |                     | 98.47%                      |
| Aug-18               | 4,242    | \$256,986           | \$226,470       | \$23,411    | \$249,881     | \$7,105             | 97.24%                      |
| Sep-18               | 4,242    | \$255,734           | \$196,886       | \$23,297    | \$220,183     |                     | 86.10%                      |
| Oct-18               | 4,219    | \$256,471           | \$238,396       | \$23,365    | \$261,761     | -\$5,290            | 102.06%                     |
| Nov-18               | 4,217    | \$253,927           | \$201,914       | \$23,133    | \$225,047     | \$28,880            | 88.63%                      |
| Dec-18               | 4,231    | \$276,683           | \$217,484       | \$25,206    | \$242,690     |                     | 87.71%                      |
| Jan-19               | 4,416    | \$272,150           | \$219,440       | \$24,793    | \$244,233     |                     | 89.74%                      |
| Feb-19               | 4,421    | \$273,505           | \$234,117       | \$24,916    | \$259,033     | \$14,471            | 94.71%                      |
| 2015                 | 4,026    | \$3,191,118         | \$2,669,510     | \$284,709   | \$2,954,219   |                     | 92.58%                      |
| 2016                 | 4,073    | \$3,109,731         | \$2,680,041     | \$284,981   | \$2,965,023   | \$144,709           | 95.35%                      |
| 2017                 | 4,160    | \$3,113,162         | \$2,614,424     | \$284,819   | \$2,899,244   | \$213,918           | 93.13%                      |
| 2018                 | 4,238    | \$3,075,322         | \$2,671,656     | \$280,234   | \$2,951,890   |                     | 95.99%                      |
| 2019 YTD             | 4,419    | \$545,655           | \$453,557       | \$49,709    | \$503,266     | \$42,388            | 92.23%                      |
| Current<br>12 Months | 4,265    | \$3,106,090         | \$2,664,995     | \$282,965   | \$2,947,960   | \$158,130           | 94.91%                      |

### Data Sources: Delta Dental Financial Report Package, Hourglass

Note:

1. The number of primary enrollees may change to include retroactive additions and/or deletions in eligibility.

2. The Delta Admin fee is an estimate amount using 0.0911 of monthly premium, starting Mar-2018.

3. Effective 12/17/18, DPPO contracts changed to self-funded; DHMO remained fully insured (not included in this report).

4. Effective 1/1/19; claims include runout from fully-insured DPPO