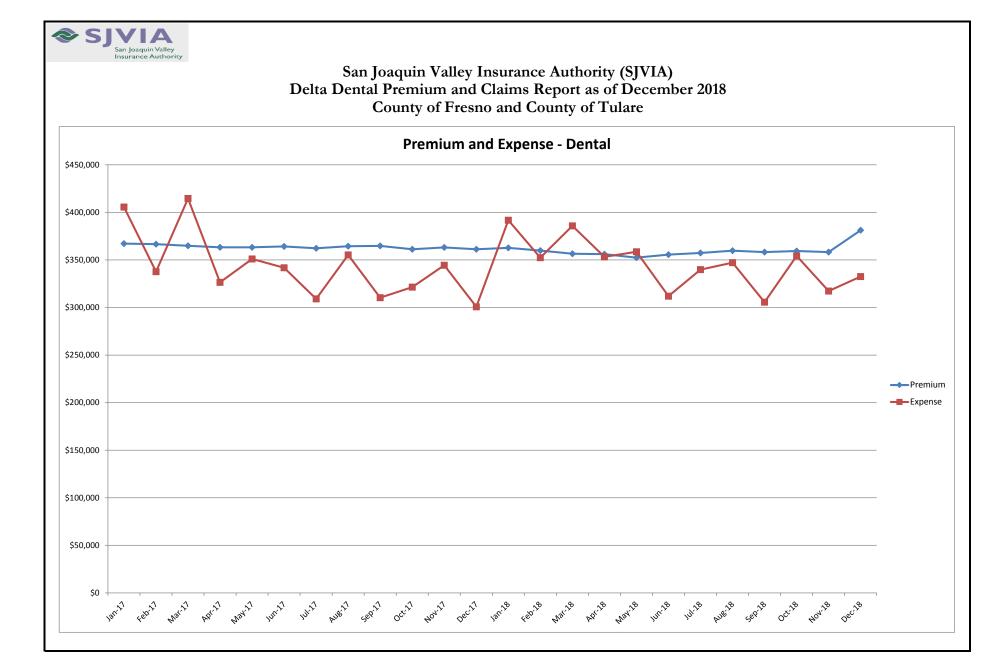

# San Joaquin Valley Insurance Authority (SJVIA) Delta Dental Premium and Claims Report as of December 2018 County of Fresno and County of Tulare

| MONTH-YEAR | ENROLLED | FUNDING/<br>PREMIUM | INCURRED CLAIMS | DELTA ADMIN | TOTAL EXPENSE | INCURRED CLAIMS<br>LOSS RATIO | AVERAGE<br>CLAIM COST PEPM | TOTAL EXPENSE<br>LOSS RATIO |
|------------|----------|---------------------|-----------------|-------------|---------------|-------------------------------|----------------------------|-----------------------------|
| Jan-17     | 6,685    | \$367,216           | \$371,915       | \$33,659    | \$405,573     | 101.28%                       | \$55.63                    | 110.45%                     |
| Feb-17     | 6,664    | \$366,591           | \$304,112       | \$33,602    | \$337,713     | 82.96%                        | \$45.63                    | 92.12%                      |
| Mar-17     | 6,643    | \$364,855           |                 | \$33,442    | \$414,573     | 104.46%                       | \$57.37                    | 113.63%                     |
| Apr-17     | 6,615    | \$363,316           |                 | \$33,301    | \$326,439     | 80.68%                        | \$44.31                    | 89.85%                      |
| May-17     | 6,628    | \$363,243           | \$317,709       | \$33,294    | \$351,004     | 87.46%                        | \$47.93                    | 96.63%                      |
| Jun-17     | 6,624    | \$364,211           | \$308,364       | \$33,383    | \$341,747     | 84.67%                        |                            | 93.83%                      |
| Jul-17     | 6,642    | \$362,305           | \$275,891       | \$33,209    | \$309,100     |                               |                            |                             |
| Aug-17     | 6,665    | \$364,405           |                 |             | \$355,306     | 88.34%                        |                            | 97.50%                      |
| Sep-17     | 6,652    | \$364,732           |                 | \$33,436    | \$310,337     | 75.92%                        |                            | 85.09%                      |
| Oct-17     | 6,629    | \$361,188           |                 | \$33,113    | \$321,376     | 79.81%                        |                            | 88.98%                      |
| Nov-17     | 6,668    | \$363,185           |                 | \$33,025    | \$344,374     | 85.73%                        | \$46.69                    | 94.82%                      |
| Dec-17     | 6,695    | \$361,200           |                 | \$32,881    | \$300,770     |                               |                            | 83.27%                      |
| Jan-18     | 6,772    | \$362,752           |                 | \$33,042    | \$391,712     | 98.87%                        | \$52.96                    | 107.98%                     |
| Feb-18     | 6,769    | \$359,841           | \$319,592       | \$32,861    | \$352,453     | 88.81%                        |                            | 97.95%                      |
| Mar-18     | 6,764    | \$356,513           |                 | \$32,478    | \$385,834     | 99.11%                        |                            | 108.22%                     |
| Apr-18     | 6,759    | \$356,025           |                 | \$32,434    | \$353,259     | 90.11%                        |                            | 99.22%                      |
| May-18     | 6,766    | \$352,400           |                 | \$32,104    | \$358,548     | 92.63%                        |                            | 101.74%                     |
| Jun-18     | 6,761    | \$355,588           |                 | \$32,394    | \$311,953     | 78.62%                        |                            | 87.73%                      |
| Jul-18     | 6,765    | \$357,283           |                 | \$32,549    | \$339,813     |                               |                            | 95.11%                      |
| Aug-18     | 6,776    | \$359,745           |                 | \$32,773    | \$347,174     | 87.40%                        | \$46.40                    | 96.51%                      |
| Sep-18     | 6,760    | \$358,276           |                 | \$32,639    | \$305,590     | 76.18%                        |                            | 85.29%                      |
| Oct-18     | 6,751    | \$359,337           | \$321,522       | \$32,736    | \$354,258     | 89.48%                        | \$47.63                    | 98.59%                      |
| Nov-18     | 6,759    | \$358,262           | \$284,658       | \$32,638    | \$317,296     | 79.46%                        | \$42.12                    | 88.57%                      |
| Dec-18     | 6,776    | \$381,194           |                 | \$34,727    | \$332,484     | 78.11%                        |                            | 87.22%                      |
| 2015       | 6,457    | \$4,496,865         |                 | \$401,012   | \$4,164,420   |                               |                            | 92.61%                      |
| 2016       | 6,513    | \$4,352,090         |                 |             | \$4,180,667   | 86.90%                        |                            | 96.06%                      |
| 2017       | 6,651    | \$4,366,446         | \$3,718,565     | \$399,748   | \$4,118,313   | 85.16%                        | \$46.59                    | 94.32%                      |
| 2018       | 6,765    | \$4,317,219         | \$3,757,002     | \$393,374   | \$4,150,375   | 87.02%                        | \$46.28                    | 96.14%                      |

### Data Source: Delta Dental Risk Report Package

Note.

<sup>1.</sup> The above figures include all the divisions under the County of Fresno and County of Tulare.

<sup>2.</sup> The number of primary enrollees may change to include retroactive additions and/or deletions in eligibility.

<sup>3.</sup> The incurred claims includes estimate for incurred but unreported (IBUR).

<sup>4.</sup> The Delta Admin fee is an estimate amount using 0.0911 of monthly premium, starting Mar-2018.