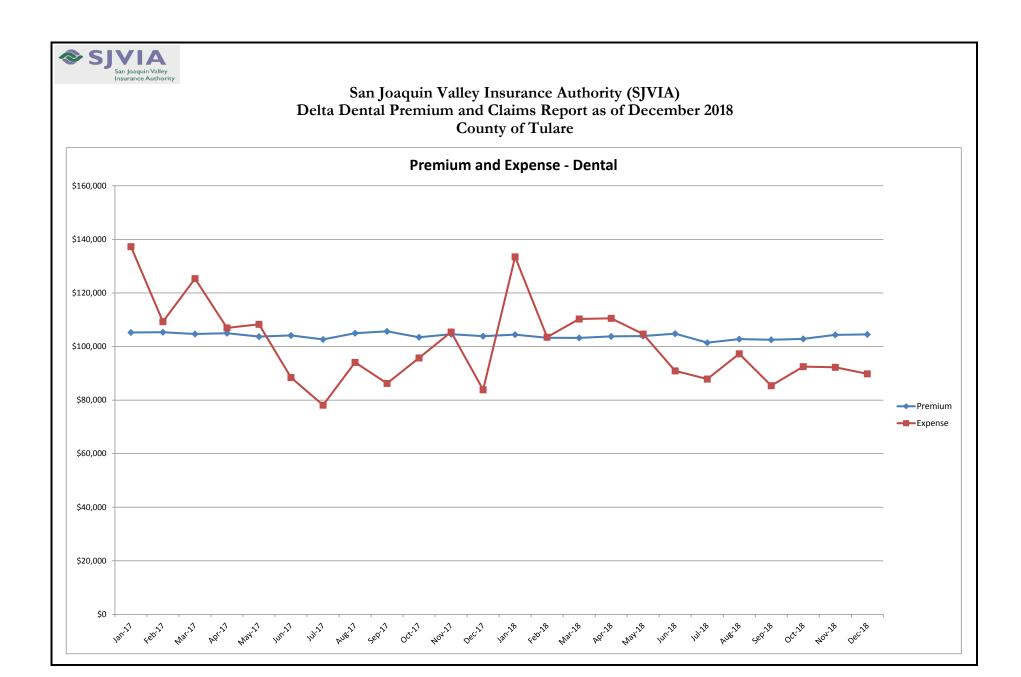

# San Joaquin Valley Insurance Authority (SJVIA) Delta Dental Premium and Claims Report as of December 2018 County of Tulare

|            |          | FUNDING/    |                 |             |               | INCURRED CLAIMS | AVERAGE         | TOTAL EXPENSE |
|------------|----------|-------------|-----------------|-------------|---------------|-----------------|-----------------|---------------|
| MONTH-YEAR | ENROLLED | PREMIUM     | INCURRED CLAIMS | DELTA ADMIN | TOTAL EXPENSE | LOSS RATIO      | CLAIM COST PEPM | LOSS RATIO    |
| Jan-17     | 2,505    | \$105,238   | \$127,647       | \$9,651     | \$137,298     | 121.29%         |                 | 130.46%       |
| Feb-17     | 2,491    | \$105,336   | \$99,589        | \$9,660     | \$109,248     | 94.54%          | \$39.98         | 103.71%       |
| Mar-17     | 2,493    | \$104,698   | \$115,740       | \$9,601     | \$125,341     | 110.55%         |                 | 119.72%       |
| Apr-17     | 2,478    | \$104,958   | \$97,336        | \$9,625     | \$106,961     | 92.74%          | \$39.28         | 101.91%       |
| May-17     | 2,475    | \$103,698   | \$98,783        | \$9,509     | \$108,292     | 95.26%          | \$39.91         | 104.43%       |
| Jun-17     | 2,464    | \$104,168   | \$78,893        | \$9,552     | \$88,445      | 75.74%          | \$32.02         | 84.91%        |
| Jul-17     | 2,485    | \$102,649   | \$68,710        | \$9,413     | \$78,123      | 66.94%          | \$27.65         | 76.11%        |
| Aug-17     | 2,500    | \$104,967   | \$84,469        | \$9,626     | \$94,095      | 80.47%          | \$33.79         | 89.64%        |
| Sep-17     | 2,492    | \$105,670   | \$76,556        | \$9,690     | \$86,246      | 72.45%          | \$30.72         | 81.62%        |
| Oct-17     | 2,489    | \$103,445   | \$86,268        | \$9,486     | \$95,754      | 83.40%          | \$34.66         | 92.57%        |
| Nov-17     | 2,508    | \$104,602   | \$95,818        | \$9,592     | \$105,410     | 91.60%          | \$38.20         | 100.77%       |
| Dec-17     | 2,508    | \$103,855   | \$74,331        | \$9,524     | \$83,855      | 71.57%          | \$29.64         | 80.74%        |
| Jan-18     | 2,511    | \$104,434   | \$123,975       | \$9,507     | \$133,482     | 118.71%         | \$49.37         | 127.81%       |
| Feb-18     | 2,520    | \$103,272   | \$94,068        | \$9,418     | \$103,487     | 91.09%          | \$37.33         | 100.21%       |
| Mar-18     | 2,515    | \$103,233   | \$100,887       | \$9,405     | \$110,291     | 97.73%          | \$40.11         | 106.84%       |
| Apr-18     | 2,521    | \$103,773   | \$101,085       | \$9,454     | \$110,539     | 97.41%          | \$40.10         | 106.52%       |
| May-18     | 2,533    | \$103,905   | \$95,176        | \$9,466     | \$104,642     | 91.60%          | \$37.57         | 100.71%       |
| Jun-18     | 2,528    | \$104,819   | \$81,378        | \$9,549     | \$90,927      | 77.64%          | \$32.19         | 86.75%        |
| Jul-18     | 2,523    | \$101,445   | \$78,636        | \$9,242     | \$87,878      | 77.52%          |                 | 86.63%        |
| Aug-18     | 2,534    | \$102,759   | \$87,932        | \$9,361     | \$97,293      | 85.57%          | \$34.70         | 94.68%        |
| Sep-18     | 2,518    | \$102,542   | \$76,065        | \$9,342     | \$85,406      | 74.18%          | \$30.21         | 83.29%        |
| Oct-18     | 2,532    | \$102,866   | \$83,126        | \$9,371     | \$92,497      | 80.81%          |                 | 89.92%        |
| Nov-18     | 2,542    | \$104,335   | \$82,744        | \$9,505     | \$92,249      | 79.31%          | \$32.55         | 88.42%        |
| Dec-18     | 2,545    | \$104,511   | \$80,274        | \$9,521     | \$89,795      | 76.81%          | \$31.54         | 85.92%        |
| 2015       | 2,431    | \$1,305,746 | \$1,093,899     | \$116,302   | \$1,210,201   | 83.78%          |                 | 92.68%        |
| 2016       | 2,440    | \$1,242,358 | \$1,101,721     | \$113,923   | \$1,215,644   | 88.68%          | \$37.63         | 97.85%        |
| 2017       | 2,491    | \$1,253,284 | \$1,104,141     | \$114,928   | \$1,219,069   | 88.10%          | \$36.94         | 97.27%        |
| 2018       | 2,527    | \$1,241,897 | \$1,085,346     | \$113,140   | \$1,198,485   | 87.39%          | \$35.79         | 96.50%        |

## Data Source: Delta Dental Risk Report Package

### Note:

<sup>1.</sup> The number of primary enrollees may change to include retroactive additions and/or deletions in eligibility.

<sup>2.</sup> The Delta Admin fee is an estimate amount using 0.0911 of monthly premium, starting Mar-2018.