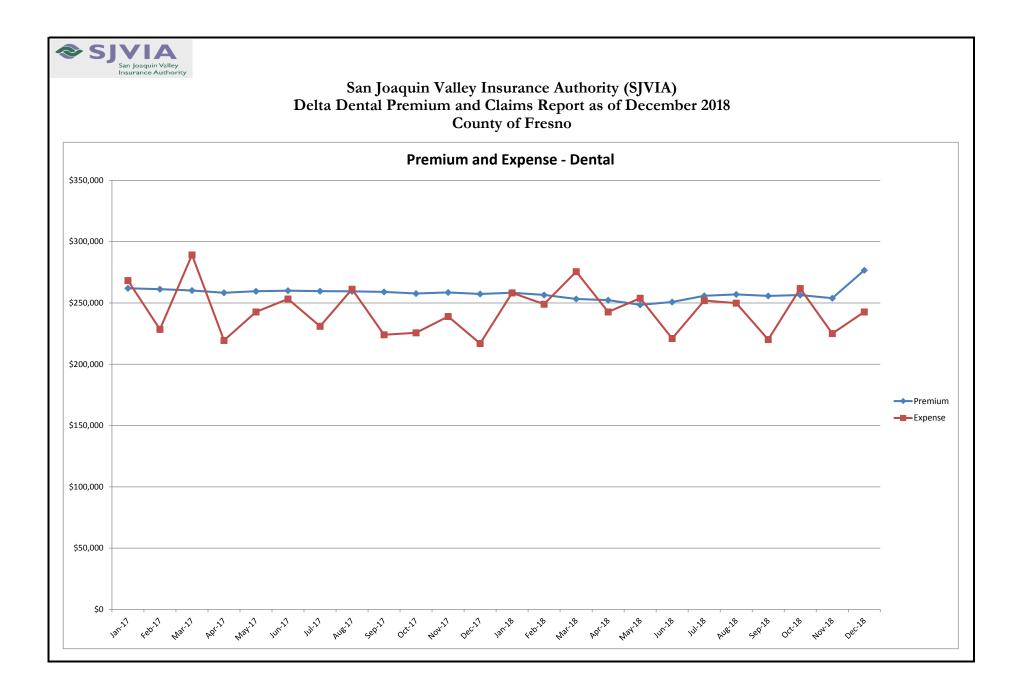

# San Joaquin Valley Insurance Authority (SJVIA) Delta Dental Premium and Claims Report as of December 2018 County of Fresno

| MONTH-YEAR | ENROLLED | FUNDING/<br>PREMIUM | INCURRED CLAIMS | DELTA ADMIN | TOTAL EXPENSE | INCURRED CLAIMS<br>LOSS RATIO | AVERAGE<br>CLAIM COST PEPM | TOTAL EXPENSE<br>LOSS RATIO |
|------------|----------|---------------------|-----------------|-------------|---------------|-------------------------------|----------------------------|-----------------------------|
| Jan-17     | 4,180    | \$261,977           | \$244,267       | \$24,008    | \$268,275     | 93.24%                        |                            | 102.40%                     |
| Feb-17     | 4,173    | \$261,255           |                 |             | \$228,465     |                               |                            | 87.45%                      |
| Mar-17     | 4,150    | \$260,156           |                 | \$23,841    | \$289,232     |                               | \$63.95                    | 111.18%                     |
| Apr-17     | 4,137    | \$258,358           | \$195,802       | \$23,677    | \$219,479     | 75.79%                        | \$47.33                    | 84.95%                      |
| May-17     | 4,153    | \$259,545           |                 | \$23,785    | \$242,711     | 84.35%                        |                            | 93.51%                      |
| Jun-17     | 4,160    | \$260,044           | \$229,471       | \$23,831    | \$253,302     | 88.24%                        | \$55.16                    | 97.41%                      |
| Jul-17     | 4,157    | \$259,656           | \$207,181       | \$23,796    | \$230,977     | 79.79%                        | \$49.84                    | 88.95%                      |
| Aug-17     | 4,165    | \$259,437           | \$237,435       | \$23,776    | \$261,211     | 91.52%                        | \$57.01                    | 100.68%                     |
| Sep-17     | 4,160    | \$259,062           | \$200,344       | \$23,746    | \$224,091     | 77.33%                        |                            | 86.50%                      |
| Oct-17     | 4,140    | \$257,743           |                 | \$23,627    | \$225,622     | 78.37%                        | \$48.79                    | 87.54%                      |
| Nov-17     | 4,160    | \$258,583           | \$215,530       | \$23,433    | \$238,963     | 83.35%                        | \$51.81                    | 92.41%                      |
| Dec-17     | 4,187    | \$257,345           | \$193,557       | \$23,358    | \$216,915     | 75.21%                        |                            | 84.29%                      |
| Jan-18     | 4,261    | \$258,318           |                 |             | \$258,230     |                               |                            | 99.97%                      |
| Feb-18     | 4,249    | \$256,569           |                 | \$23,442    | \$248,966     |                               |                            | 97.04%                      |
| Mar-18     | 4,249    | \$253,280           |                 | \$23,074    | \$275,543     |                               |                            | 108.79%                     |
| Apr-18     | 4,238    | \$252,252           |                 | \$22,980    | \$242,720     |                               |                            | 96.22%                      |
| May-18     | 4,233    | \$248,495           |                 | \$22,638    | \$253,907     | 93.07%                        |                            | 102.18%                     |
| Jun-18     | 4,233    | \$250,769           | \$198,181       | \$22,845    | \$221,026     | 79.03%                        |                            | 88.14%                      |
| Jul-18     | 4,242    | \$255,838           |                 | \$23,307    | \$251,936     |                               |                            | 98.47%                      |
| Aug-18     | 4,242    | \$256,986           |                 | \$23,411    | \$249,881     | 88.13%                        |                            | 97.24%                      |
| Sep-18     | 4,242    | \$255,734           |                 | \$23,297    | \$220,183     | 76.99%                        |                            | 86.10%                      |
| Oct-18     | 4,219    | \$256,471           | \$238,396       |             | \$261,761     | 92.95%                        |                            | 102.06%                     |
| Nov-18     | 4,217    | \$253,927           | \$201,914       | \$23,133    | \$225,047     | 79.52%                        |                            | 88.63%                      |
| Dec-18     | 4,231    | \$276,683           | \$217,484       | \$25,206    | \$242,690     | 78.60%                        |                            | 87.71%                      |
| 2015       | 4,026    | \$3,191,118         |                 |             | \$2,954,219   |                               |                            | 92.58%                      |
| 2016       | 4,073    | \$3,109,731         | \$2,680,041     | \$284,981   | \$2,965,023   | 86.18%                        |                            | 95.35%                      |
| 2017       | 4,160    | \$3,113,162         | \$2,614,424     | \$284,819   | \$2,899,244   | 83.98%                        | \$52.37                    | 93.13%                      |
| 2018       | 4,238    | \$3,075,322         | \$2,671,656     | \$280,234   | \$2,951,890   | 86.87%                        | \$52.53                    | 95.99%                      |

## Data Source: Delta Dental Risk Report Package

#### Note:

<sup>1.</sup> The number of primary enrollees may change to include retroactive additions and/or deletions in eligibility.

<sup>2.</sup> The Delta Admin fee is an estimate amount using 0.0911 of monthly premium, starting Mar-2018.