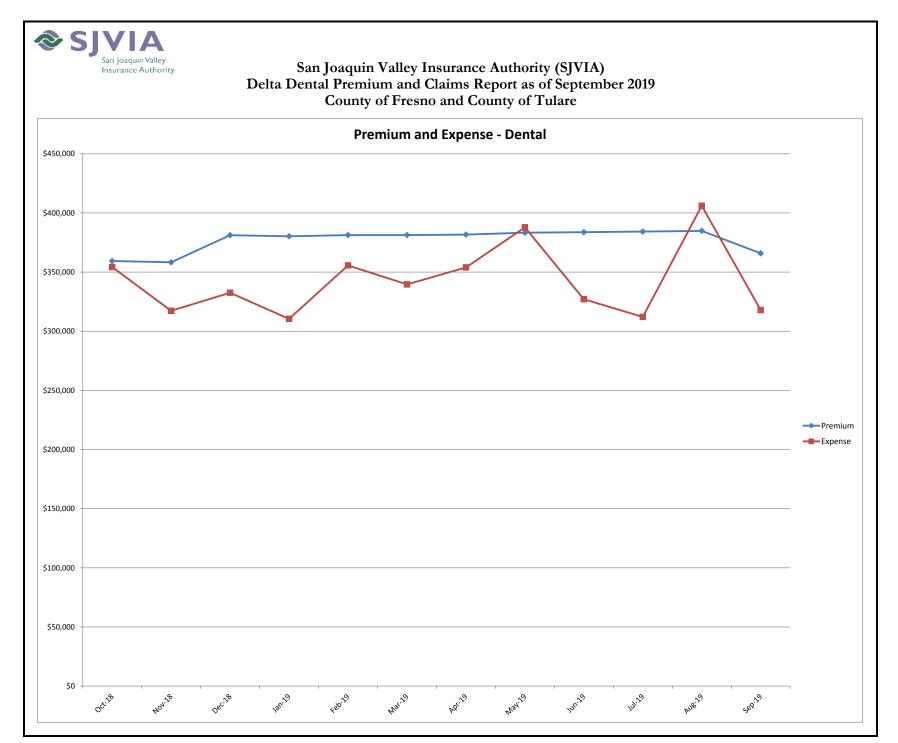

# San Joaquin Valley Insurance Authority (SJVIA) Delta Dental Premium and Claims Report as of September 2019 County of Fresno and County of Tulare

| MONTH-YEAR           | ENROLLED | FUNDING/<br>PREMIUM | PAID CLAIMS | DELTA ADMIN | TOTAL EXPENSE | SURPLUS / (DEFICIT) | TOTAL EXPENSE<br>LOSS RATIO |
|----------------------|----------|---------------------|-------------|-------------|---------------|---------------------|-----------------------------|
| Jan-17               | 6,685    | \$367,216           | \$371,915   | \$33,659    | \$405,573     | -\$38,358           | 110.45%                     |
| Feb-17               | 6,664    | \$366,591           | \$304,112   | \$33,602    | \$337,713     | \$28,878            | 92.12%                      |
| Mar-17               | 6,643    | \$364,855           | \$381,131   | \$33,442    | \$414,573     |                     | 113.63%                     |
| Apr-17               | 6,615    | \$363,316           | \$293,138   | \$33,301    | \$326,439     |                     | 89.85%                      |
| May-17               | 6,628    | \$363,243           | \$317,709   | \$33,294    | \$351,004     |                     | 96.63%                      |
| Jun-17               | 6,624    | \$364,211           | \$308,364   | \$33,383    | \$341,747     | \$22,464            | 93.83%                      |
| Jul-17               | 6,642    | \$362,305           | \$275,891   | \$33,209    | \$309,100     |                     | 85.31%                      |
| Aug-17               | 6,665    | \$364,405           | \$321,905   | \$33,401    | \$355,306     |                     | 97.50%                      |
| Sep-17               | 6,652    | \$364,732           | \$276,901   | \$33,436    | \$310,337     | \$54,395            | 85.09%                      |
| Oct-17               | 6,629    | \$361,188           | \$288,263   | \$33,113    | \$321,376     |                     | 88.98%                      |
| Nov-17               | 6,668    | \$363,185           | \$311,348   | \$33,025    | \$344,374     | \$18,811            | 94.82%                      |
| Dec-17               | 6,695    | \$361,200           | \$267,888   | \$32,881    | \$300,770     | \$60,430            | 83.27%                      |
| Jan-18               | 6,772    | \$362,752           | \$358,669   | \$33,042    | \$391,712     | -\$28,960           | 107.98%                     |
| Feb-18               | 6,769    | \$359,841           | \$319,592   | \$32,861    | \$352,453     |                     | 97.95%                      |
| Mar-18               | 6,764    | \$356,513           | \$353,356   | \$32,478    | \$385,834     | -\$29,321           | 108.22%                     |
| Apr-18               | 6,759    | \$356,025           | \$320,825   | \$32,434    | \$353,259     | \$2,766             | 99.22%                      |
| May-18               | 6,766    | \$352,400           | \$326,445   | \$32,104    | \$358,548     | -\$6,148            | 101.74%                     |
| Jun-18               | 6,761    | \$355,588           | \$279,559   | \$32,394    | \$311,953     |                     | 87.73%                      |
| Jul-18               | 6,765    | \$357,283           | \$307,265   | \$32,549    | \$339,813     |                     | 95.11%                      |
| Aug-18               | 6,776    | \$359,745           | \$314,402   | \$32,773    | \$347,174     | \$12,571            | 96.51%                      |
| Sep-18               | 6,760    | \$358,276           | \$272,951   | \$32,639    | \$305,590     | \$52,686            | 85.29%                      |
| Oct-18               | 6,751    | \$359,337           | \$321,522   | \$32,736    | \$354,258     |                     | 98.59%                      |
| Nov-18               | 6,759    | \$358,262           | \$284,658   | \$32,638    | \$317,296     |                     | 88.57%                      |
| Dec-18               | 6,776    | \$381,194           | \$297,758   | \$34,727    | \$332,484     | \$48,709            | 87.22%                      |
| Jan-19               | 6,988    | \$380,200           | \$283,394   | \$27,044    | \$310,437     | \$69,763            | 81.65%                      |
| Feb-19               | 7,008    | \$381,256           | \$328,492   | \$27,121    | \$355,613     |                     | 93.27%                      |
| Mar-19               | 7,011    | \$381,252           | \$312,472   | \$27,133    | \$339,605     | \$41,648            | 89.08%                      |
| Apr-19               | 7,019    | \$381,713           | \$326,743   | \$27,164    | \$353,906     |                     | 92.72%                      |
| May-19               | 7,047    | \$383,281           | \$360,557   | \$27,272    | \$387,829     |                     | 101.19%                     |
| Jun-19               | 7,052    | \$383,773           | \$299,790   | \$27,291    | \$327,081     | \$56,692            | 85.23%                      |
| Jul-19               | 7,061    | \$384,202           | \$284,717   | \$27,326    | \$312,043     | \$72,159            | 81.22%                      |
| Aug-19               | 7,077    | \$384,829           | \$378,664   | \$27,388    | \$406,052     |                     | 105.51%                     |
| Sep-19               | 7,053    | \$365,812           | \$290,558   | \$27,295    | \$317,853     | \$47,959            | 86.89%                      |
| 2015                 | 6,457    | \$4,496,865         | \$3,763,409 | \$401,012   | \$4,164,420   | \$332,444           | 92.61%                      |
| 2016                 | 6,513    | \$4,352,090         | \$3,781,762 | \$398,905   | \$4,180,667   | \$171,423           | 96.06%                      |
| 2017                 | 6,651    | \$4,366,446         | \$3,718,565 | \$399,748   | \$4,118,313   | \$248,133           | 94.32%                      |
| 2018                 | 6,765    | \$4,317,219         | \$3,757,002 | \$393,374   | \$4,150,375   | \$166,843           | 96.14%                      |
| 2019 YTD             | 7,035    | \$3,426,319         | \$2,865,387 | \$245,033   | \$3,110,420   | \$315,899           | 90.78%                      |
| Current<br>12 Months | 6,967    | \$4,525,112         | \$3,769,325 | \$345,133   | \$4,114,458   | \$410,655           | 90.92%                      |

#### Data Sources: Delta Dental Financial Report Package, Hourglass

Note:

- 1. The above figures include all the divisions under the County of Fresno and County of Tulare.
- 2. The number of primary enrollees may change to include retroactive additions and/or deletions in eligibility.
- 3. Delta Admin Fee: \$3.87 PEPM (2019); in Mar-Dec 2018, it was estimated at 9.11% of the monthly premium due to the change in Delta's reporting.
- 4. Effective 12/17/18, DPPO contracts changed to self-funded; DHMO remained fully insured (not included in this report).
- 5. Fully insured runout claims thru Sep-2019: \$128,035.