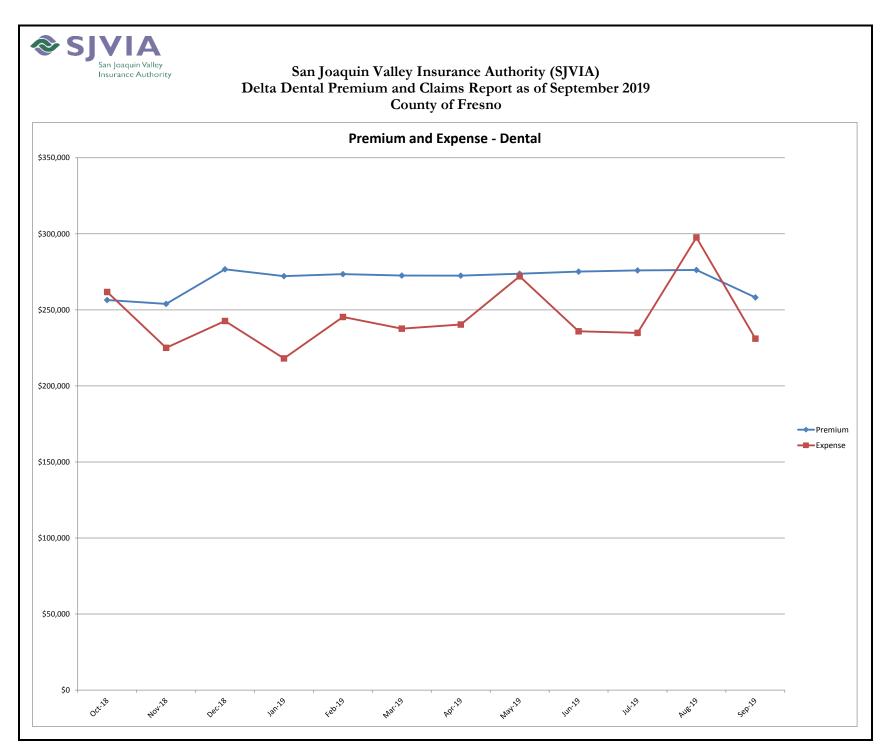

## San Joaquin Valley Insurance Authority (SJVIA) Delta Dental Premium and Claims Report as of September 2019 County of Fresno

| MONTH-YEAR           | ENROLLED | FUNDING/<br>PREMIUM | PAID CLAIMS | DELTA ADMIN | TOTAL EXPENSE | SURPLUS / (DEFICIT) | TOTAL EXPENSE<br>LOSS RATIO |
|----------------------|----------|---------------------|-------------|-------------|---------------|---------------------|-----------------------------|
| Jan-17               | 4,180    | \$261,977           | \$244,267   | \$24,008    | \$268,275     | -\$6,298            | 102.40%                     |
| Feb-17               | 4,173    | \$261,255           | \$204,523   | \$23,942    | \$228,465     |                     | 87.45%                      |
| Mar-17               | 4,150    | \$260,156           | \$265,391   | \$23,841    | \$289,232     | -\$29,076           | 111.18%                     |
| Apr-17               | 4,137    | \$258,358           | \$195,802   | \$23,677    | \$219,479     |                     | 84.95%                      |
| May-17               | 4,153    | \$259,545           | \$218,926   | \$23,785    | \$242,711     | \$16,833            | 93.51%                      |
| Jun-17               | 4,160    | \$260,044           | \$229,471   | \$23,831    | \$253,302     |                     | 97.41%                      |
| Jul-17               | 4,157    | \$259,656           | \$207,181   | \$23,796    | \$230,977     | \$28,679            | 88.95%                      |
| Aug-17               | 4,165    | \$259,437           | \$237,435   | \$23,776    | \$261,211     | -\$1,774            | 100.68%                     |
| Sep-17               | 4,160    | \$259,062           | \$200,344   | \$23,746    | \$224,091     | \$34,971            | 86.50%                      |
| Oct-17               | 4,140    | \$257,743           | \$201,996   | \$23,627    | \$225,622     | \$32,121            | 87.54%                      |
| Nov-17               | 4,160    | \$258,583           | \$215,530   | \$23,433    | \$238,963     |                     | 92.41%                      |
| Dec-17               | 4,187    | \$257,345           | \$193,557   | \$23,358    | \$216,915     |                     | 84.29%                      |
| Jan-18               | 4,261    | \$258,318           | \$234,694   | \$23,536    | \$258,230     |                     | 99.97%                      |
| Feb-18               | 4,249    | \$256,569           | \$225,524   | \$23,442    | \$248,966     |                     | 97.04%                      |
| Mar-18               | 4,249    | \$253,280           | \$252,469   | \$23,074    | \$275,543     |                     | 108.79%                     |
| Apr-18               | 4,238    | \$252,252           | \$219,740   | \$22,980    | \$242,720     |                     | 96.22%                      |
| May-18               | 4,233    | \$248,495           | \$231,269   | \$22,638    | \$253,907     | -\$5,412            | 102.18%                     |
| Jun-18               | 4,233    | \$250,769           | \$198,181   | \$22,845    | \$221,026     |                     | 88.14%                      |
| Jul-18               | 4,242    | \$255,838           | \$228,629   | \$23,307    | \$251,936     |                     | 98.47%                      |
| Aug-18               | 4,242    | \$256,986           | \$226,470   | \$23,411    | \$249,881     | \$7,105             | 97.24%                      |
| Sep-18               | 4,242    | \$255,734           | \$196,886   | \$23,297    | \$220,183     |                     | 86.10%                      |
| Oct-18               | 4,219    | \$256,471           | \$238,396   | \$23,365    | \$261,761     | -\$5,290            | 102.06%                     |
| Nov-18               | 4,217    | \$253,927           | \$201,914   | \$23,133    | \$225,047     | \$28,880            | 88.63%                      |
| Dec-18               | 4,231    | \$276,683           | \$217,484   | \$25,206    | \$242,690     |                     | 87.71%                      |
| Jan-19               | 4,418    | \$272,150           | \$200,979   | \$17,098    | \$218,076     |                     | 80.13%                      |
| Feb-19               | 4,444    | \$273,505           | \$228,144   | \$17,198    | \$245,342     |                     | 89.70%                      |
| Mar-19               | 4,427    | \$272,572           | \$220,526   | \$17,132    | \$237,659     |                     | 87.19%                      |
| Apr-19               | 4,428    | \$272,491           | \$223,239   | \$17,136    | \$240,375     |                     | 88.21%                      |
| May-19               | 4,450    | \$273,787           | \$254,802   | \$17,222    | \$272,023     |                     | 99.36%                      |
| Jun-19               | 4,472    | \$275,187           | \$218,628   | \$17,307    | \$235,934     | \$39,253            | 85.74%                      |
| Jul-19               | 4,488    | \$275,946           | \$217,515   | \$17,369    | \$234,884     | \$41,062            | 85.12%                      |
| Aug-19               | 4,493    | \$276,211           | \$280,221   | \$17,388    | \$297,608     |                     | 107.75%                     |
| Sep-19               | 4,489    | \$258,168           | \$213,712   | \$17,372    | \$231,084     | \$27,084            | 89.51%                      |
| 2015                 | 4,026    | \$3,191,118         | \$2,669,510 | \$284,709   | \$2,954,219   | \$236,900           | 92.58%                      |
| 2016                 | 4,073    | \$3,109,731         | \$2,680,041 | \$284,981   | \$2,965,023   | \$144,709           | 95.35%                      |
| 2017                 | 4,160    | \$3,113,162         | \$2,614,424 | \$284,819   | \$2,899,244   | \$213,918           | 93.13%                      |
| 2018                 | 4,238    | \$3,075,322         | \$2,671,656 | \$280,234   | \$2,951,890   | \$123,432           | 95.99%                      |
| 2019 YTD             | 4,457    | \$2,450,017         | \$2,057,764 | \$155,222   | \$2,212,986   | \$237,031           | 90.33%                      |
| Current<br>12 Months | 4,398    | \$3,237,098         | \$2,715,558 | \$226,925   | \$2,942,483   | \$294,615           | 90.90%                      |

#### Data Sources: Delta Dental Financial Report Package, Hourglass

#### Note:

- 1. The number of primary enrollees may change to include retroactive additions and/or deletions in eligibility.
- 2. Delta Admin Fee: \$3.87 PEPM (2019); in Mar-Dec 2018, it was estimated at 9.11% of the monthly premium due to the change in Delta's reporting.
- 3. Effective 12/17/18, DPPO contracts changed to self-funded; DHMO remained fully insured (not included in this report).