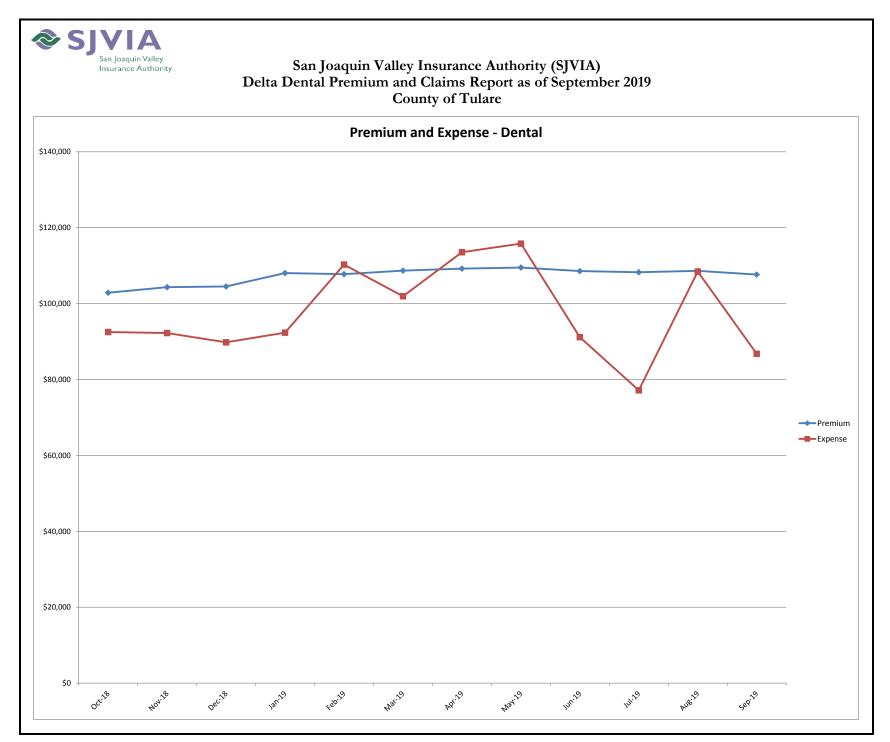

## San Joaquin Valley Insurance Authority (SJVIA) Delta Dental Premium and Claims Report as of September 2019 County of Tulare

| MONTH-YEAR           | ENROLLED | FUNDING/<br>PREMIUM | PAID CLAIMS | DELTA ADMIN | TOTAL EXPENSE | SURPLUS / (DEFICIT) | TOTAL EXPENSE<br>LOSS RATIO |
|----------------------|----------|---------------------|-------------|-------------|---------------|---------------------|-----------------------------|
| Jan-17               | 2,505    | \$105,238           | \$127,647   | \$9,651     | \$137,298     | -\$32,060           | 130.46%                     |
| Feb-17               | 2,491    | \$105,336           | \$99,589    | \$9,660     | \$109,248     |                     | 103.71%                     |
| Mar-17               | 2,493    | \$104,698           | \$115,740   | \$9,601     | \$125,341     | -\$20,643           | 119.72%                     |
| Apr-17               | 2,478    | \$104,958           | \$97,336    | \$9,625     | \$106,961     | -\$2,002            | 101.91%                     |
| May-17               | 2,475    | \$103,698           | \$98,783    | \$9,509     | \$108,292     |                     | 104.43%                     |
| Jun-17               | 2,464    | \$104,168           | \$78,893    | \$9,552     | \$88,445      |                     | 84.91%                      |
| Jul-17               | 2,485    | \$102,649           | \$68,710    | \$9,413     | \$78,123      |                     | 76.11%                      |
| Aug-17               | 2,500    | \$104,967           | \$84,469    | \$9,626     | \$94,095      |                     | 89.64%                      |
| Sep-17               | 2,492    | \$105,670           | \$76,556    | \$9,690     | \$86,246      |                     | 81.62%                      |
| Oct-17               | 2,489    | \$103,445           | \$86,268    | \$9,486     | \$95,754      | \$7,691             | 92.57%                      |
| Nov-17               | 2,508    | \$104,602           | \$95,818    | \$9,592     | \$105,410     |                     | 100.77%                     |
| Dec-17               | 2,508    | \$103,855           | \$74,331    | \$9,524     | \$83,855      | \$20,000            | 80.74%                      |
| Jan-18               | 2,511    | \$104,434           | \$123,975   | \$9,507     | \$133,482     | -\$29,048           | 127.81%                     |
| Feb-18               | 2,520    | \$103,272           | \$94,068    | \$9,418     | \$103,487     | -\$214              | 100.21%                     |
| Mar-18               | 2,515    | \$103,233           | \$100,887   | \$9,405     | \$110,291     | -\$7,058            | 106.84%                     |
| Apr-18               | 2,521    | \$103,773           | \$101,085   | \$9,454     | \$110,539     |                     | 106.52%                     |
| May-18               | 2,533    | \$103,905           | \$95,176    | \$9,466     | \$104,642     | -\$736              | 100.71%                     |
| Jun-18               | 2,528    | \$104,819           | \$81,378    | \$9,549     | \$90,927      | \$13,892            | 86.75%                      |
| Jul-18               | 2,523    | \$101,445           | \$78,636    | \$9,242     | \$87,878      |                     | 86.63%                      |
| Aug-18               | 2,534    | \$102,759           | \$87,932    | \$9,361     | \$97,293      |                     | 94.68%                      |
| Sep-18               | 2,518    | \$102,542           | \$76,065    | \$9,342     | \$85,406      |                     | 83.29%                      |
| Oct-18               | 2,532    | \$102,866           | \$83,126    | \$9,371     | \$92,497      | \$10,369            | 89.92%                      |
| Nov-18               | 2,542    | \$104,335           | \$82,744    | \$9,505     | \$92,249      |                     | 88.42%                      |
| Dec-18               | 2,545    | \$104,511           | \$80,274    | \$9,521     | \$89,795      | \$14,716            | 85.92%                      |
| Jan-19               | 2,570    | \$108,050           | \$82,415    | \$9,946     | \$92,361      | \$15,689            | 85.48%                      |
| Feb-19               | 2,564    | \$107,751           | \$100,349   | \$9,923     | \$110,271     | -\$2,520            | 102.34%                     |
| Mar-19               | 2,584    | \$108,680           | \$91,946    | \$10,000    | \$101,946     |                     | 93.80%                      |
| Apr-19               | 2,591    | \$109,222           | \$103,504   | \$10,027    | \$113,531     | -\$4,309            | 103.94%                     |
| May-19               | 2,597    | \$109,495           | \$105,756   | \$10,050    | \$115,806     |                     | 105.76%                     |
| Jun-19               | 2,580    | \$108,586           | \$81,162    | \$9,985     | \$91,147      | \$17,439            | 83.94%                      |
| Jul-19               | 2,573    | \$108,256           | \$67,202    | \$9,958     | \$77,160      |                     | 71.28%                      |
| Aug-19               | 2,584    | \$108,618           | \$98,444    | \$10,000    | \$108,444     | \$174               | 99.84%                      |
| Sep-19               | 2,564    | \$107,644           | \$76,846    | \$9,923     | \$86,769      |                     | 80.61%                      |
| 2015                 | 2,431    | \$1,305,746         | \$1,093,899 | \$116,302   | \$1,210,201   | \$95,545            | 92.68%                      |
| 2016                 | 2,440    | \$1,242,358         | \$1,101,721 | \$113,923   | \$1,215,644   | \$26,714            | 97.85%                      |
| 2017                 | 2,491    | \$1,253,284         | \$1,104,141 | \$114,928   | \$1,219,069   | \$34,215            | 97.27%                      |
| 2018                 | 2,527    | \$1,241,897         | \$1,085,346 | \$113,140   | \$1,198,485   | \$43,411            | 96.50%                      |
| 2019 YTD             | 2,579    | \$976,302           | \$807,623   | \$89,811    | \$897,434     | \$78,868            | 91.92%                      |
| Current<br>12 Months | 2,569    | \$1,288,014         | \$1,053,767 | \$118,208   | \$1,171,975   | \$116,040           | 90.99%                      |

### Data Sources: Delta Dental Financial Report Package, Hourglass

#### Note:

- 1. The number of primary enrollees may change to include retroactive additions and/or deletions in eligibility.
- 2. Delta Admin Fee: \$3.87 PEPM (2019); in Mar-Dec 2018, it was estimated at 9.11% of the monthly premium due to the change in Delta's reporting.
- 3. Effective 12/17/18, DPPO contracts changed to self-funded; DHMO remained fully insured (not included in this report).