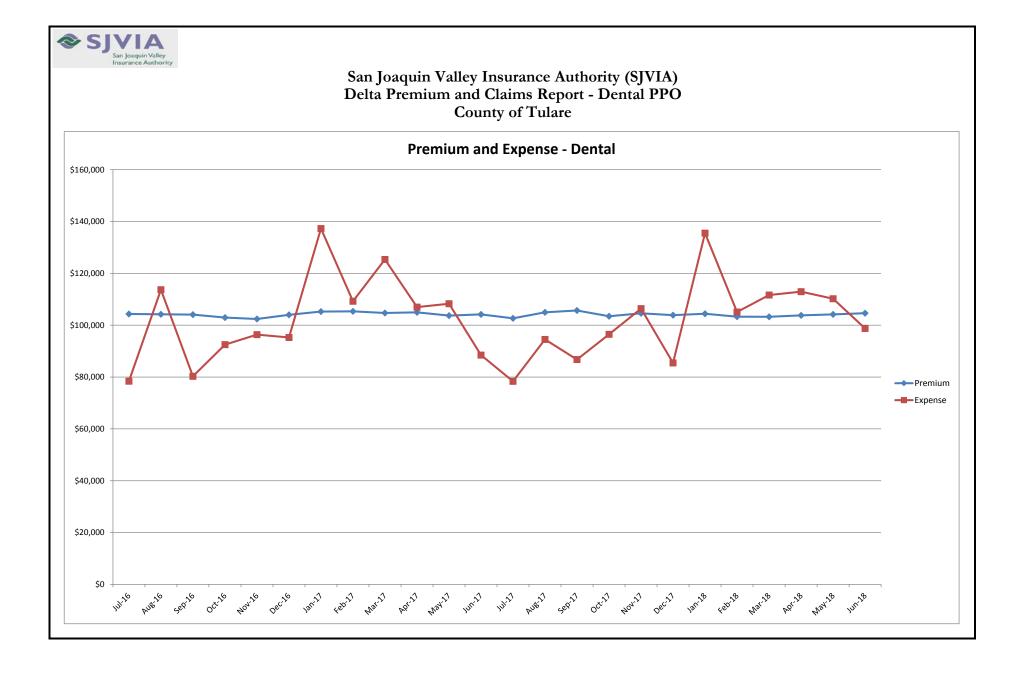

# San Joaquin Valley Insurance Authority (SJVIA) Delta Premium and Claims Report - Dental PPO County of Tulare

| MONTH-YEAR           | ENROLLED | FUNDING/<br>PREMIUM | INCURRED CLAIMS | DELTA ADMIN | TOTAL EXPENSE | PAID CLAIMS<br>LOSS RATIO | AVERAGE CLAIM<br>COST PEPM | TOTAL EXPENSE<br>LOSS RATIO |
|----------------------|----------|---------------------|-----------------|-------------|---------------|---------------------------|----------------------------|-----------------------------|
| Jul-16               | 2,449    | \$104,328           | \$68,842        | \$9,567     | \$78,409      | 65.99%                    | \$28.11                    | 75.16%                      |
| Aug-16               | 2,450    | \$104,188           | \$104,133       | \$9,554     | \$113,687     | 99.95%                    | \$42.50                    | 109.12%                     |
| Sep-16               | 2,448    | \$104,075           | \$70,728        | \$9,544     | \$80,272      | 67.96%                    | \$28.89                    | 77.13%                      |
| Oct-16               | 2,434    | \$102,961           | \$83,062        | \$9,442     | \$92,504      | 80.67%                    | \$34.13                    | 89.84%                      |
| Nov-16               | 2,446    | \$102,392           | \$86,978        | \$9,389     | \$96,367      | 84.95%                    | \$35.56                    | 94.12%                      |
| Dec-16               | 2,445    | \$103,990           | \$85,744        | \$9,536     | \$95,280      | 82.45%                    | \$35.07                    | 91.62%                      |
| Jan-17               | 2,505    | \$105,238           | \$127,647       | \$9,651     | \$137,298     | 121.29%                   | \$50.96                    | 130.46%                     |
| Feb-17               | 2,491    | \$105,336           | \$99,589        | \$9,660     | \$109,248     | 94.54%                    | \$39.98                    | 103.71%                     |
| Mar-17               | 2,493    | \$104,698           | \$115,740       | \$9,601     | \$125,341     | 110.55%                   | \$46.43                    | 119.72%                     |
| Apr-17               | 2,478    | \$104,958           | \$97,336        | \$9,625     | \$106,961     | 92.74%                    | \$39.28                    | 101.91%                     |
| May-17               | 2,475    | \$103,698           | \$98,783        | \$9,509     | \$108,292     | 95.26%                    | \$39.91                    | 104.43%                     |
| Jun-17               | 2,464    | \$104,168           | \$78,893        | \$9,552     | \$88,445      | 75.74%                    | \$32.02                    | 84.91%                      |
| Jul-17               | 2,485    | \$102,649           | \$68,930        | \$9,413     | \$78,343      | 67.15%                    | \$27.74                    | 76.32%                      |
| Aug-17               | 2,500    | \$104,967           | \$84,899        | \$9,626     | \$94,525      | 80.88%                    | \$33.96                    | 90.05%                      |
| Sep-17               | 2,492    | \$105,670           | \$77,056        | \$9,690     | \$86,746      | 72.92%                    | \$30.92                    | 82.09%                      |
| Oct-17               | 2,489    | \$103,445           | \$86,988        | \$9,486     | \$96,474      | 84.09%                    | \$34.95                    | 93.26%                      |
| Nov-17               | 2,508    | \$104,602           | \$96,788        | \$9,592     | \$106,380     | 92.53%                    | \$38.59                    | 101.70%                     |
| Dec-17               | 2,508    | \$103,855           | \$75,914        | \$9,524     | \$85,438      | 73.10%                    | \$30.27                    | 82.27%                      |
| Jan-18               | 2,511    | \$104,434           | \$126,000       | \$9,507     | \$135,506     | 120.65%                   | \$50.18                    | 129.75%                     |
| Feb-18               | 2,520    | \$103,272           | \$95,665        | \$9,418     | \$105,084     | 92.63%                    | \$37.96                    | 101.75%                     |
| Mar-18               | 2,515    | \$103,233           | \$102,245       | \$9,405     | \$111,649     | 99.04%                    | \$40.65                    | 108.15%                     |
| Apr-18               | 2,522    | \$103,773           | \$103,476       | \$9,454     | \$112,930     | 99.71%                    | \$41.03                    | 108.82%                     |
| May-18               | 2,542    | \$104,144           | \$100,701       | \$9,488     | \$110,189     | 96.69%                    | \$39.61                    | 105.80%                     |
| Jun-18               | 2,554    | \$104,618           | \$89,224        | \$9,531     | \$98,754      | 85.28%                    | \$34.93                    | 94.39%                      |
| 2015                 | 2,431    | \$1,305,746         | \$1,093,899     | \$116,302   | \$1,210,201   | 83.78%                    |                            | 92.68%                      |
| 2016                 | 2,440    | \$1,242,358         | \$1,101,721     | \$113,923   | \$1,215,644   | 88.68%                    | \$37.63                    | 97.85%                      |
| 2017                 | 2,491    | \$1,253,284         | \$1,108,564     | \$114,928   | \$1,223,492   | 88.45%                    | \$37.09                    | 97.62%                      |
| 2018 YTD             | 2,527    | \$623,475           | \$617,311       | \$56,801    | \$674,112     | 99.01%                    | \$40.71                    | 108.12%                     |
| Current<br>12 Months | 2,512    | \$1,248,662         | \$1,107,887     | \$114,132   | \$1,222,019   | 88.73%                    | \$36.75                    | 97.87%                      |

### Data Source: Delta Dental Risk Report Package through 06-2018

Note:

1. The number of primary enrollees may change to include retroactive additions and/or deletions in eligibility. 2. The Delta Admin fee is an estimate amount using 0.0911 of monthly premium, starting Mar-2018.