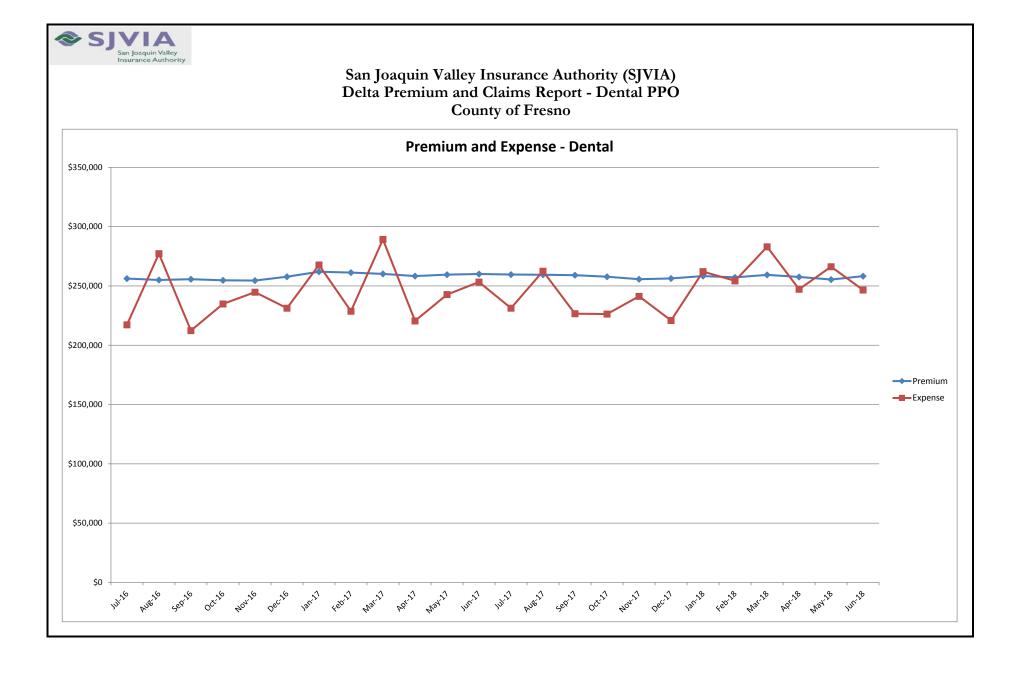

# San Joaquin Valley Insurance Authority (SJVIA) Delta Premium and Claims Report - Dental PPO County of Fresno

| MONTH-YEAR           | ENROLLED | FUNDING/<br>PREMIUM | INCURRED CLAIMS | DELTA ADMIN | TOTAL EXPENSE | PAID CLAIMS<br>LOSS RATIO | AVERAGE CLAIM<br>COST PEPM | TOTAL EXPENSE<br>LOSS RATIO |
|----------------------|----------|---------------------|-----------------|-------------|---------------|---------------------------|----------------------------|-----------------------------|
| Jul-16               | 4,079    | \$256,217           | \$193,758       | \$23,480    | \$217,238     | 75.62%                    | \$47.50                    | 84.79%                      |
| Aug-16               | 4,083    | \$255,006           | \$253,921       | \$23,369    | \$277,290     | 99.57%                    | \$62.19                    | 108.74%                     |
| Sep-16               | 4,079    | \$255,657           | \$188,949       | \$23,429    | \$212,378     | 73.91%                    | \$46.32                    | 83.07%                      |
| Oct-16               | 4,059    | \$254,810           | \$211,481       | \$23,351    | \$234,832     | 83.00%                    | \$52.10                    | 92.16%                      |
| Nov-16               | 4,049    | \$254,546           | \$221,409       | \$23,327    | \$244,736     | 86.98%                    | \$54.68                    | 96.15%                      |
| Dec-16               | 4,062    | \$257,759           | \$207,631       | \$23,621    | \$231,253     | 80.55%                    | \$51.12                    | 89.72%                      |
| Jan-17               | 4,180    | \$261,977           | \$243,726       | \$24,008    | \$267,735     | 93.03%                    | \$58.31                    | 102.20%                     |
| Feb-17               | 4,173    | \$261,255           | \$204,724       | \$23,942    | \$228,666     | 78.36%                    | \$49.06                    | 87.53%                      |
| Mar-17               | 4,150    | \$260,156           | \$265,391       | \$23,841    | \$289,232     | 102.01%                   | \$63.95                    | 111.18%                     |
| Apr-17               | 4,137    | \$258,358           | \$196,899       | \$23,677    | \$220,576     | 76.21%                    | \$47.59                    | 85.38%                      |
| May-17               | 4,153    | \$259,545           | \$218,926       | \$23,785    | \$242,711     | 84.35%                    | \$52.72                    | 93.51%                      |
| Jun-17               | 4,160    | \$260,044           | \$229,471       | \$23,831    | \$253,302     | 88.24%                    | \$55.16                    | 97.41%                      |
| Jul-17               | 4,157    | \$259,656           | \$207,505       | \$23,796    | \$231,301     | 79.92%                    | \$49.92                    | 89.08%                      |
| Aug-17               | 4,165    | \$259,437           | \$238,658       | \$23,776    | \$262,434     | 91.99%                    | \$57.30                    | 101.16%                     |
| Sep-17               | 4,160    | \$259,119           | \$202,869       | \$23,746    | \$226,616     | 78.29%                    | \$48.77                    | 87.46%                      |
| Oct-17               | 4,140    | \$257,815           | \$202,729       | \$23,627    | \$226,356     | 78.63%                    | \$48.97                    | 87.80%                      |
| Nov-17               | 4,160    | \$255,699           | \$217,884       | \$23,433    | \$241,317     | 85.21%                    | \$52.38                    | 94.38%                      |
| Dec-17               | 4,187    | \$256,343           | \$197,561       | \$23,358    | \$220,918     | 77.07%                    | \$47.18                    | 86.18%                      |
| Jan-18               | 4,261    | \$258,318           | \$238,599       | \$23,536    | \$262,135     | 92.37%                    | \$56.00                    | 101.48%                     |
| Feb-18               | 4,249    | \$257,287           | \$230,892       | \$23,442    | \$254,334     | 89.74%                    | \$54.34                    | 98.85%                      |
| Mar-18               | 4,249    | \$259,394           | \$259,370       | \$23,631    | \$283,001     | 99.99%                    | \$61.04                    | 109.10%                     |
| Apr-18               | 4,236    | \$257,575           | \$223,768       | \$23,465    | \$247,233     | 86.87%                    | \$52.83                    | 95.98%                      |
| May-18               | 4,236    | \$255,373           | \$242,950       | \$23,264    | \$266,214     | 95.14%                    | \$57.35                    | 104.25%                     |
| Jun-18               | 4,228    | \$258,221           | \$223,076       | \$23,524    | \$246,600     | 86.39%                    | \$52.76                    | 95.50%                      |
| 2015                 | 4,026    | \$3,191,118         | \$2,669,510     | \$284,709   | \$2,954,219   |                           |                            | 92.58%                      |
| 2016                 | 4,073    | \$3,109,731         | \$2,679,029     | \$284,981   | \$2,964,011   | 86.15%                    | \$54.81                    | 95.31%                      |
| 2017                 | 4,160    | \$3,109,404         | \$2,626,345     | \$284,819   | \$2,911,164   | 84.46%                    | \$52.61                    | 93.62%                      |
| 2018 YTD             | 4,243    | \$1,546,167         | \$1,418,654     | \$140,863   | \$1,559,517   | 91.75%                    | \$55.72                    | 100.86%                     |
| Current<br>12 Months | 4,202    | \$3,094,237         | \$2,685,862     | \$282,598   | \$2,968,459   | 86.80%                    | \$53.26                    | 95.94%                      |

### Data Source: Delta Dental Risk Report Package through 06-2018

Note:

1. The number of primary enrollees may change to include retroactive additions and/or deletions in eligibility. 2. The Delta Admin fee is an estimate amount using 0.0911 of monthly premium, starting Mar-2018.