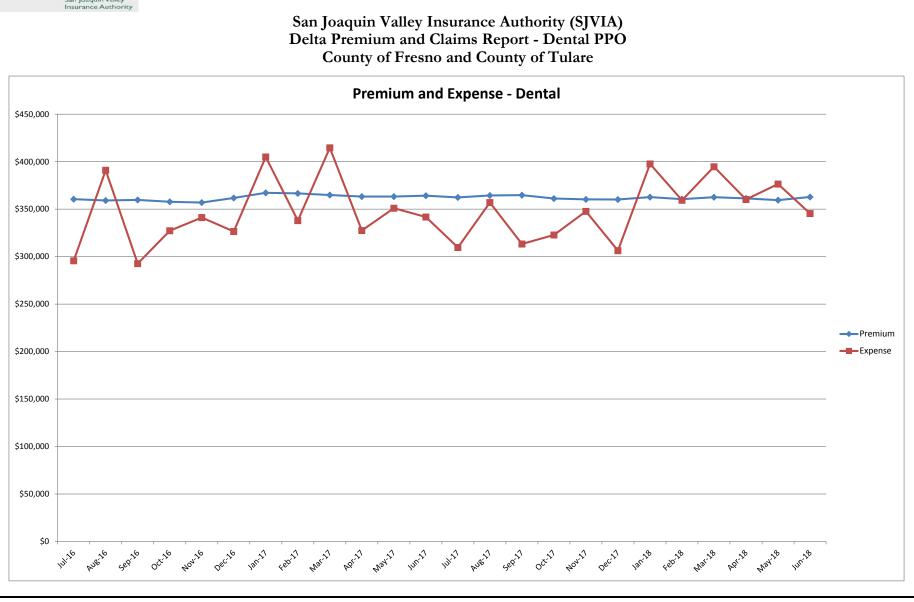

# San Joaquin Valley Insurance Authority (SJVIA) Delta Premium and Claims Report - Dental PPO County of Fresno and County of Tulare

| MONTH-YEAR           | ENROLLED | FUNDING/<br>PREMIUM | INCURRED CLAIMS | DELTA ADMIN | TOTAL EXPENSE | PAID CLAIMS<br>LOSS RATIO | AVERAGE CLAIM<br>COST PEPM | TOTAL EXPENSE<br>LOSS RATIO |
|----------------------|----------|---------------------|-----------------|-------------|---------------|---------------------------|----------------------------|-----------------------------|
| Jul-16               | 6,528    | \$360,546           | \$262,600       | \$33,047    | \$295,647     | 72.83%                    | \$40.23                    | 82.00%                      |
| Aug-16               | 6,533    | \$359,193           | \$358,054       | \$32,923    | \$390,977     | 99.68%                    | \$54.81                    | 108.85%                     |
| Sep-16               | 6,527    | \$359,733           | \$259,677       | \$32,972    | \$292,649     | 72.19%                    | \$39.79                    | 81.35%                      |
| Oct-16               | 6,493    | \$357,772           | \$294,543       | \$32,793    | \$327,336     | 82.33%                    | \$45.36                    | 91.49%                      |
| Nov-16               | 6,495    | \$356,937           | \$308,387       | \$32,716    | \$341,103     | 86.40%                    | \$47.48                    | 95.56%                      |
| Dec-16               | 6,507    | \$361,750           | \$293,375       | \$33,157    | \$326,533     | 81.10%                    | \$45.09                    | 90.26%                      |
| Jan-17               | 6,685    | \$367,216           | \$371,374       | \$33,659    | \$405,032     | 101.13%                   | \$55.55                    | 110.30%                     |
| Feb-17               | 6,664    | \$366,591           | \$304,313       | \$33,602    | \$337,914     | 83.01%                    | \$45.67                    | 92.18%                      |
| Mar-17               | 6,643    | \$364,855           | \$381,131       | \$33,442    | \$414,573     | 104.46%                   | \$57.37                    | 113.63%                     |
| Apr-17               | 6,615    | \$363,316           |                 | \$33,301    | \$327,536     | 80.99%                    | \$44.48                    | 90.15%                      |
| May-17               | 6,628    | \$363,243           |                 | \$33,294    | \$351,004     | 87.46%                    | \$47.93                    | 96.63%                      |
| Jun-17               | 6,624    | \$364,211           | \$308,364       | \$33,383    | \$341,747     | 84.67%                    | \$46.55                    | 93.83%                      |
| Jul-17               | 6,642    | \$362,305           | \$276,435       | \$33,209    | \$309,644     | 76.30%                    | \$41.62                    | 85.47%                      |
| Aug-17               | 6,665    | \$364,405           | \$323,558       | \$33,401    | \$356,959     | 88.79%                    | \$48.55                    | 97.96%                      |
| Sep-17               | 6,652    | \$364,789           | \$279,926       | \$33,436    | \$313,362     | 76.74%                    | \$42.08                    | 85.90%                      |
| Oct-17               | 6,629    | \$361,260           | \$289,717       | \$33,113    | \$322,830     | 80.20%                    | \$43.70                    | 89.36%                      |
| Nov-17               | 6,668    | \$360,301           | \$314,672       | \$33,025    | \$347,698     | 87.34%                    | \$47.19                    | 96.50%                      |
| Dec-17               | 6,695    | \$360,198           |                 | \$32,881    | \$306,356     | 75.92%                    | \$40.85                    | 85.05%                      |
| Jan-18               | 6,772    | \$362,752           | \$364,599       | \$33,042    | \$397,641     | 100.51%                   | \$53.84                    | 109.62%                     |
| Feb-18               | 6,769    | \$360,559           |                 | \$32,861    | \$359,417     | 90.57%                    | \$48.24                    | 99.68%                      |
| Mar-18               | 6,764    | \$362,627           | \$361,615       | \$33,035    | \$394,650     | 99.72%                    | \$53.46                    | 108.83%                     |
| Apr-18               | 6,758    | \$361,348           |                 | \$32,919    | \$360,162     | 90.56%                    | \$48.42                    | 99.67%                      |
| May-18               | 6,778    | \$359,517           | \$343,651       | \$32,752    | \$376,403     | 95.59%                    | \$50.70                    | 104.70%                     |
| Jun-18               | 6,782    | \$362,839           | \$312,300       | \$33,055    | \$345,355     | 86.07%                    | \$46.05                    | 95.18%                      |
| 2015                 | 6,457    | \$4,496,865         | \$3,763,409     | \$401,012   | \$4,164,420   | 83.69%                    | \$48.57                    | 92.61%                      |
| 2016                 | 6,513    | \$4,352,090         |                 | \$398,905   | \$4,179,655   | 86.87%                    | \$48.38                    | 96.04%                      |
| 2017                 | 6,651    | \$4,362,688         | \$3,734,909     | \$399,748   | \$4,134,657   | 85.61%                    | \$46.80                    | 94.77%                      |
| 2018 YTD             | 6,771    | \$2,169,643         | \$2,035,965     | \$197,664   | \$2,233,629   | 93.84%                    | \$50.12                    | 102.95%                     |
| Current<br>12 Months | 6,715    | \$4,342,899         | \$3,793,748     | \$396,730   | \$4,190,478   | 87.36%                    | \$47.08                    | 96.49%                      |

### Data Source: Delta Dental Risk Report Package through 06-2018

Note:

1. The above figures include all the divisions under the County of Fresno and County of Tulare.

2. The number of primary enrollees may change to include retroactive additions and/or deletions in eligibility.

3. The incurred claims includes estimate for incurred but unreported (IBUR).

4. The Delta Admin fee is an estimate amount using 0.0911 of monthly premium, starting Mar-2018.